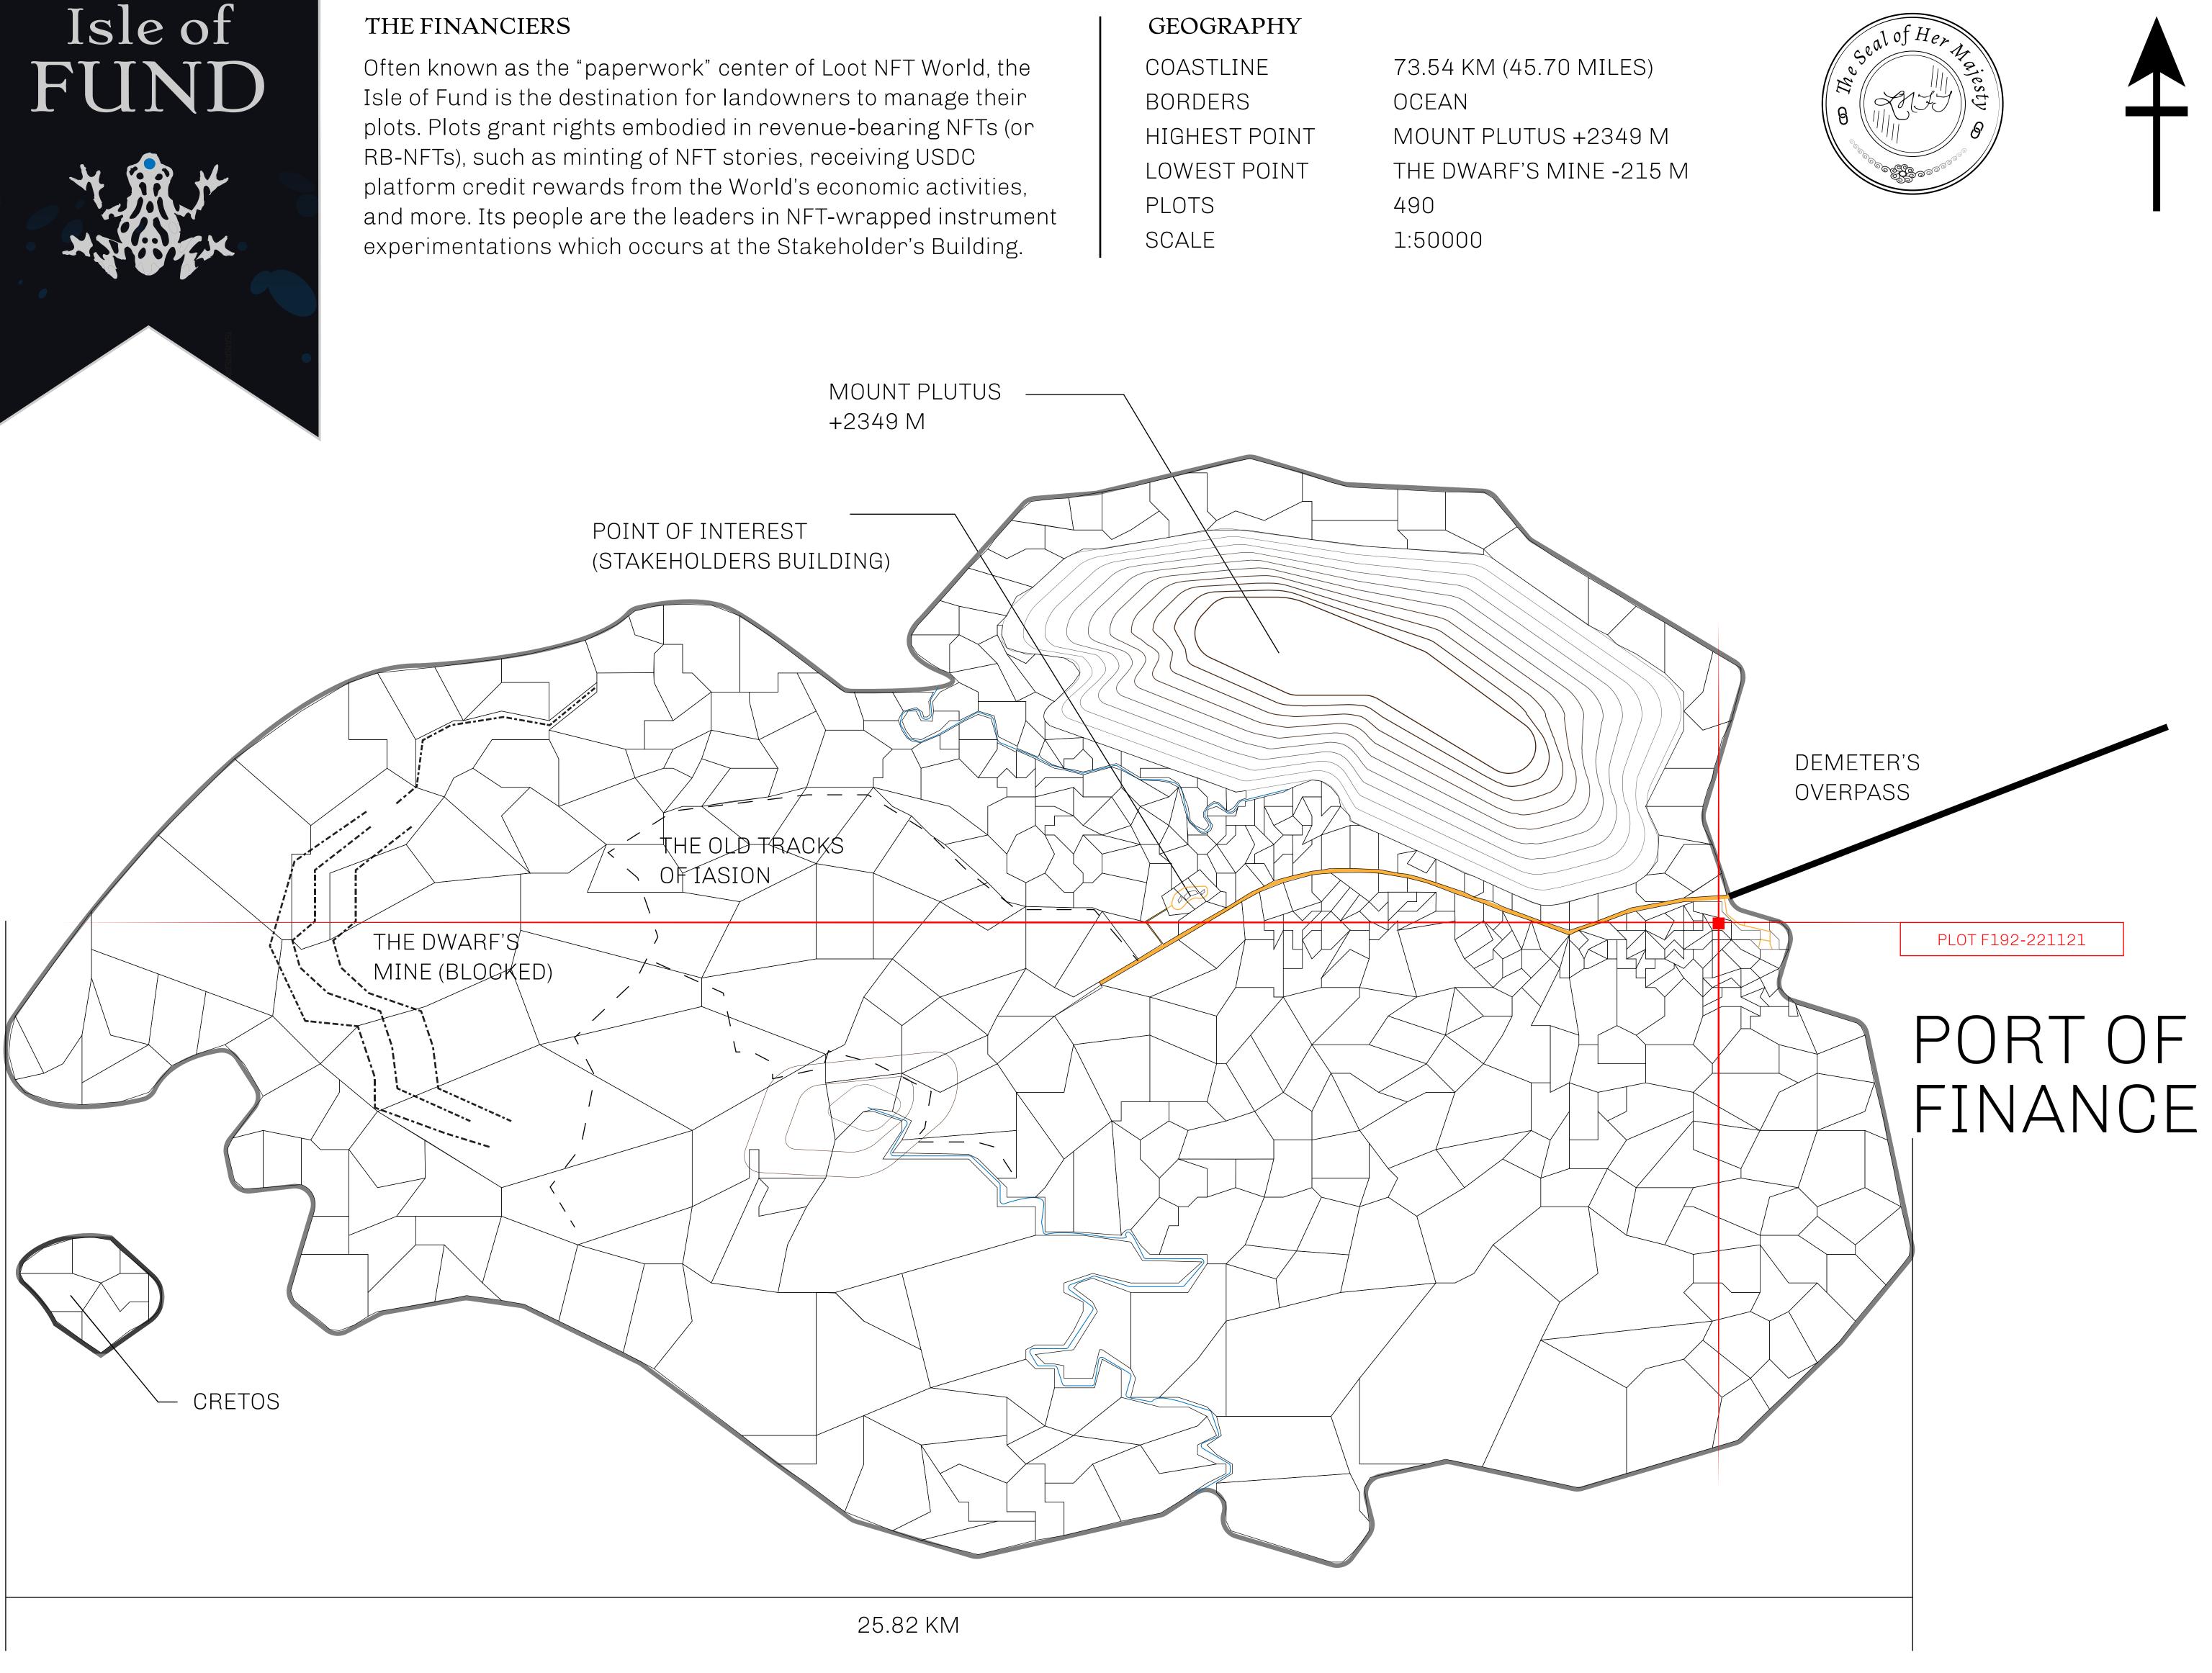

### H.M. LNFT Land Registry

ADMINISTRATIVE AREA

OWNER ENTITLEMENT

**ISLE OF** 

Type W-IOF: S (rewarded in C

# F190

|                                 | TITLE NUMBER<br>F192-221121 |                             |             |                |
|---------------------------------|-----------------------------|-----------------------------|-------------|----------------|
| y                               |                             |                             |             |                |
| FUND                            | ISSUED                      | 22 November 2021            | Jb.I.       | SCALE 1/50000  |
| Share of 0.1%<br>Credits); Mint |                             | sales based on numb<br>ries | er of NFT S | stories minted |
|                                 |                             |                             |             |                |
| PI (                            | )T (                        | =192                        |             |                |