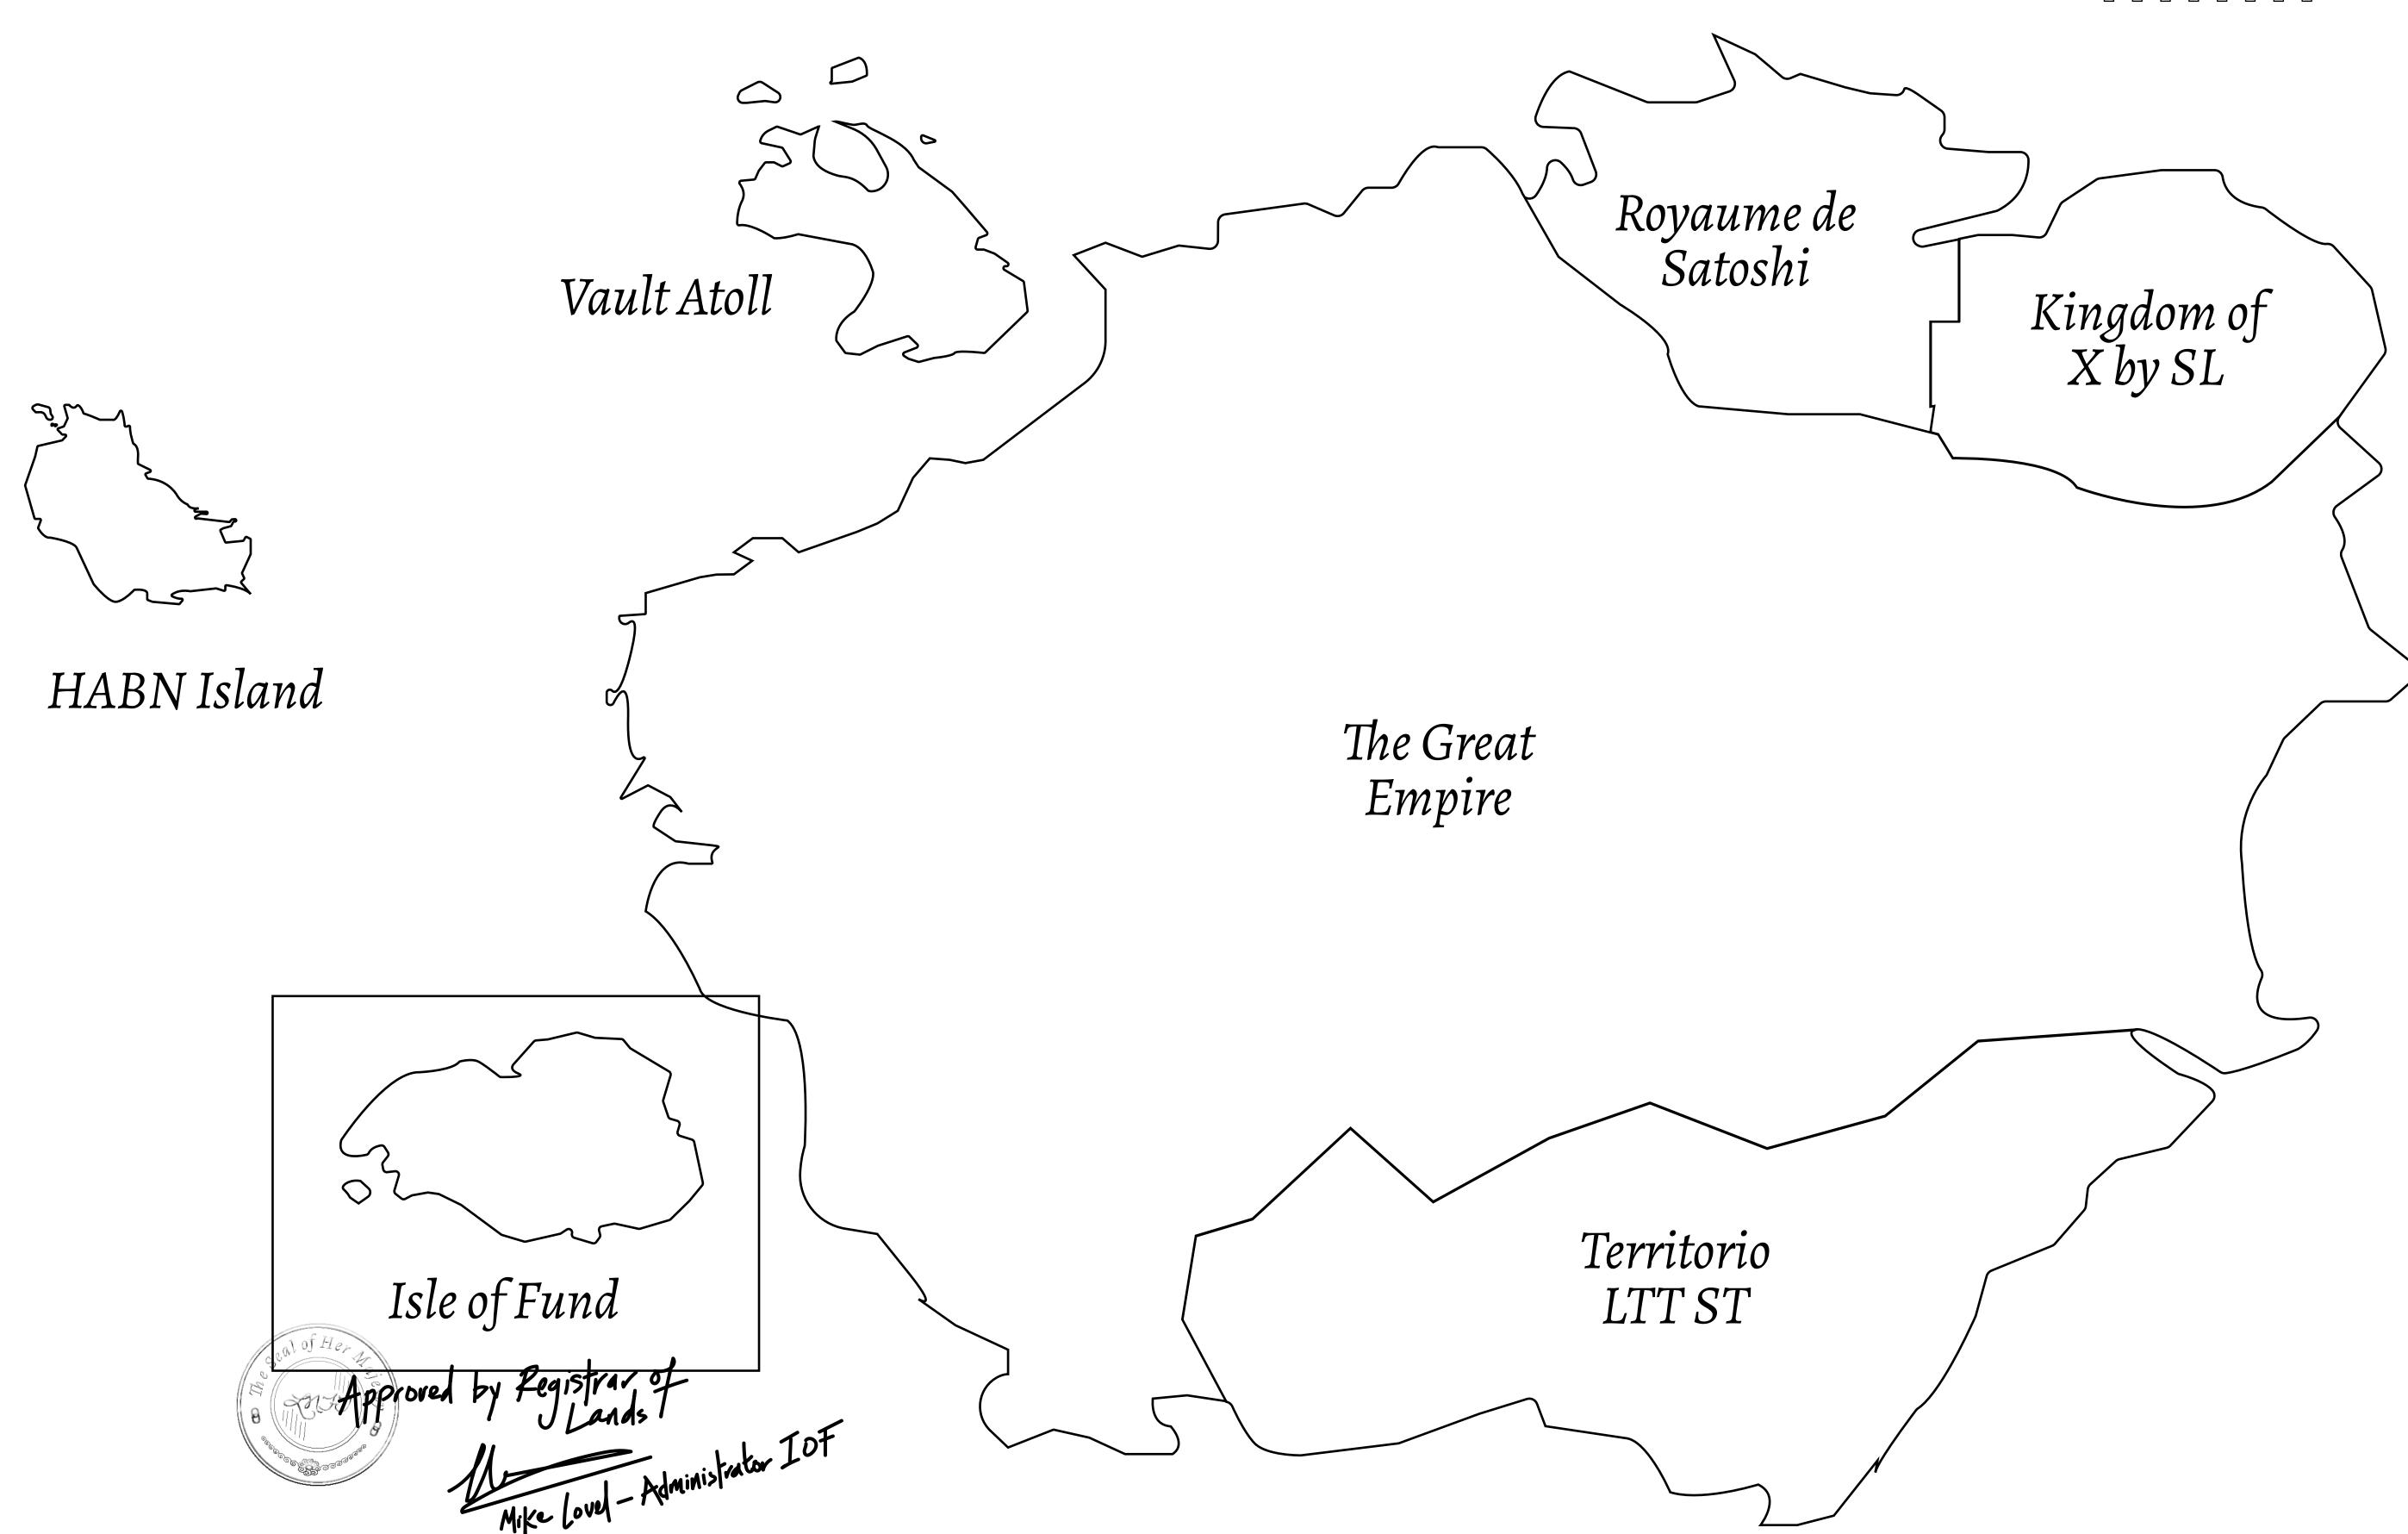

## GEOGRAPHY

COASTLINE
BORDERS
HIGHEST POINT
LOWEST POINT
PLOTS

SCALE

73.54 KM (45.70 MILES)

OCEAN

MOUNT PLUTUS +2349 M THE DWARF'S MINE -215 M

490 1:50000

## H.M. LNFT Land Registry

F191-221121

b.J.

TITLE NUMBER

ISSUED 22 November 2021

SCALE **1/50000** 

OWNER ENTITLEMENT

ADMINISTRATIVE AREA