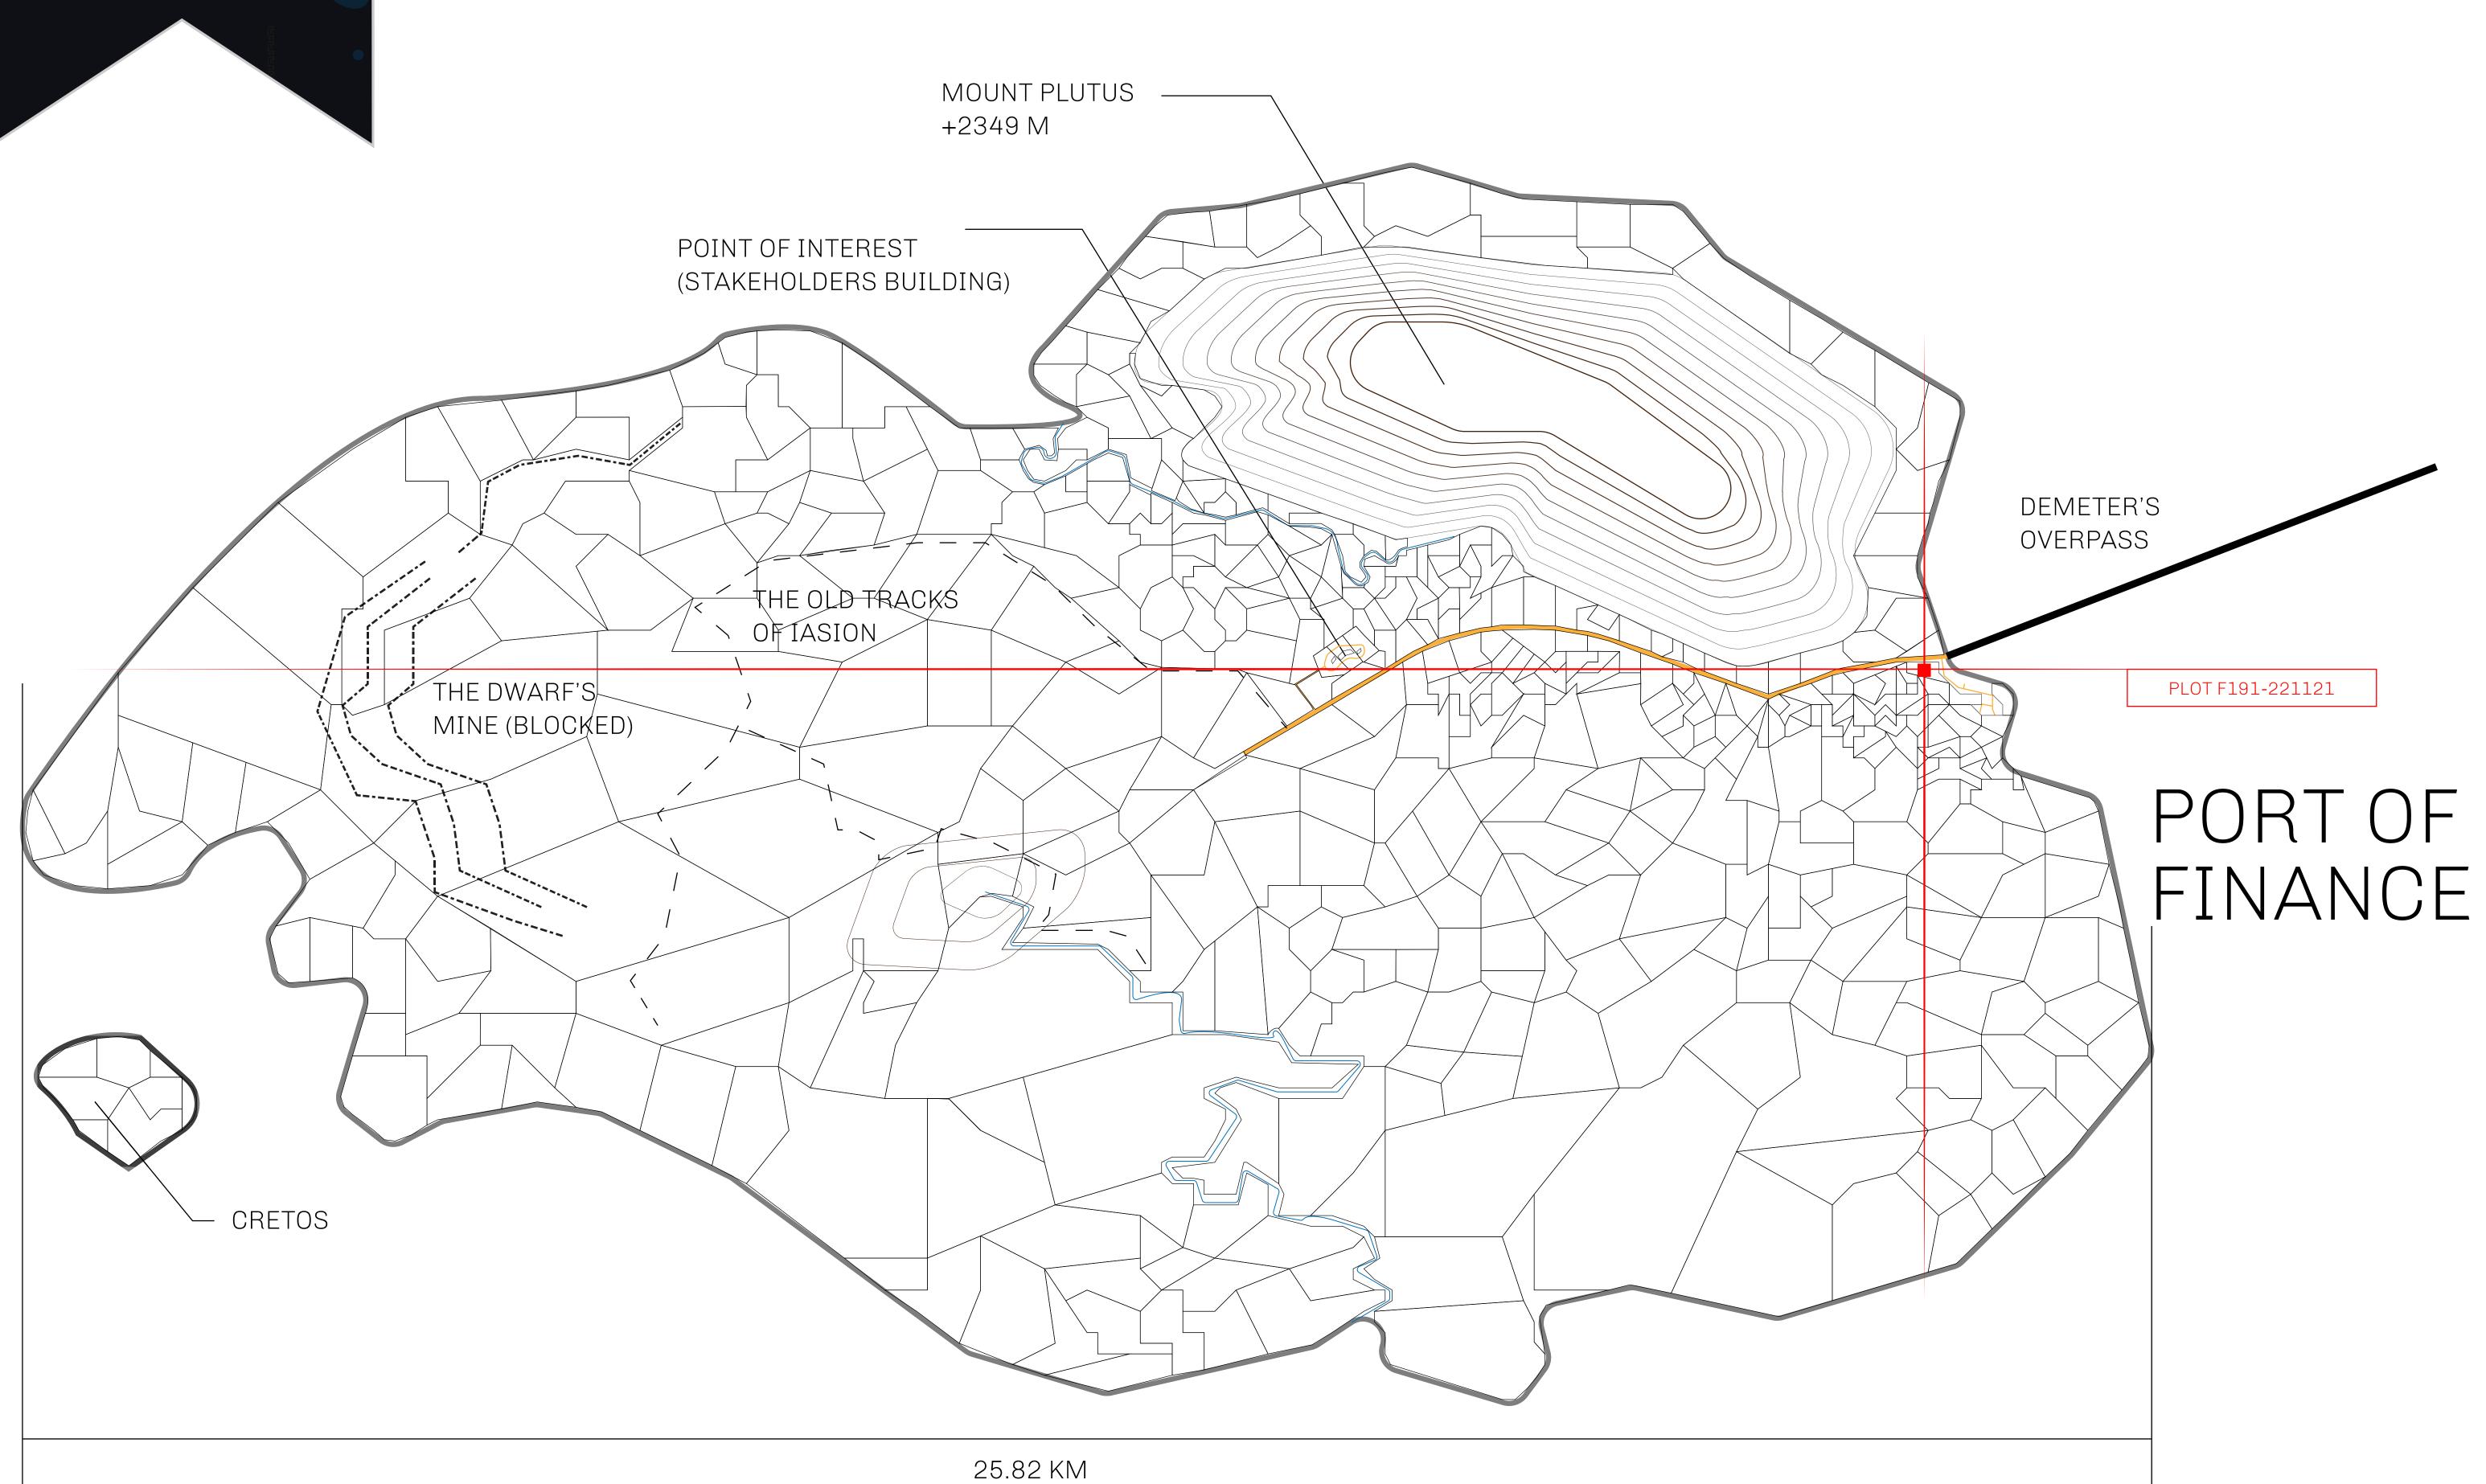

## GEOGRAPHY

COASTLINE
BORDERS
HIGHEST POINT
LOWEST POINT
PLOTS

SCALE

73.54 KM (45.70 MILES)

OCEAN

MOUNT PLUTUS +2349 M THE DWARF'S MINE -215 M

490 1:50000

## H.M. LNFT Land Registry

F191-221121

b.J.

TITLE NUMBER

ISSUED 22 November 2021

SCALE **1/50000** 

OWNER ENTITLEMENT

ADMINISTRATIVE AREA