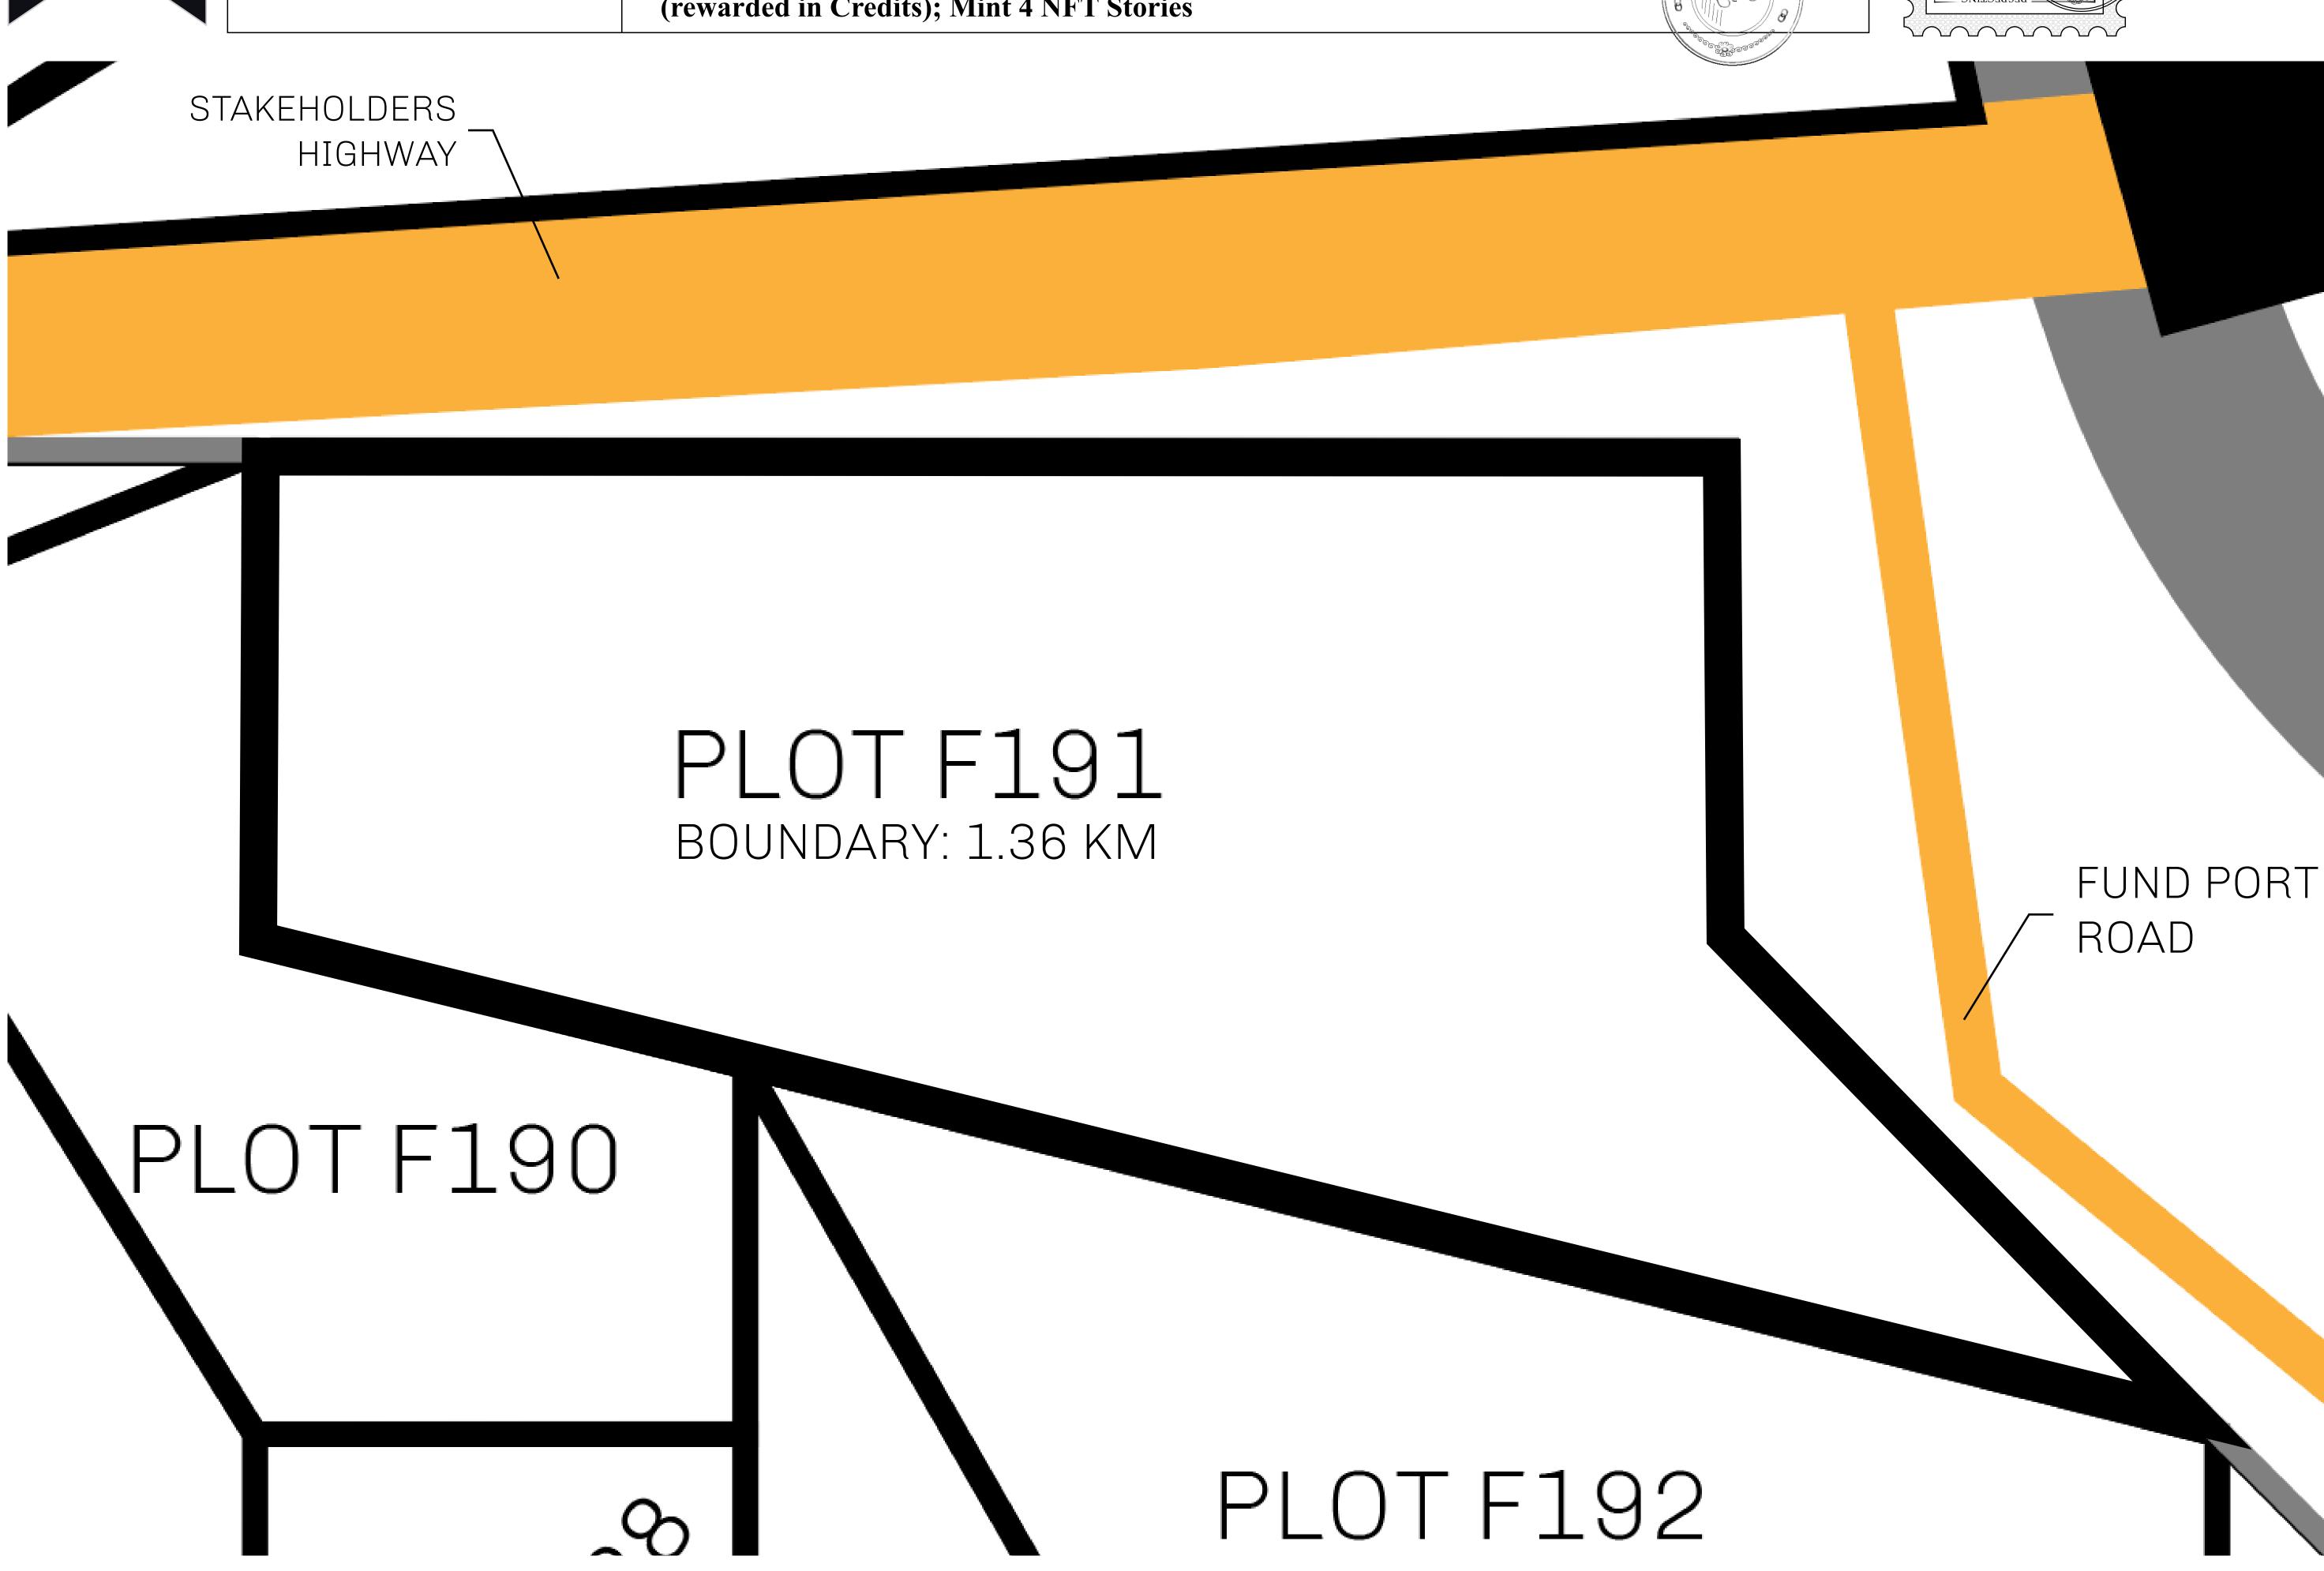

## H.M. LNFT Land Registry

F191-221121

b.J.

TITLE NUMBER

ISSUED 22 November 2021

SCALE **1/50000** 

OWNER ENTITLEMENT

ADMINISTRATIVE AREA

Type W-IOF: Share of 0.1% of all BUN sales based on number of NFT Stories minted

(rewarded in Credits); Mint 4 NFT Stories

ISLE OF FUND