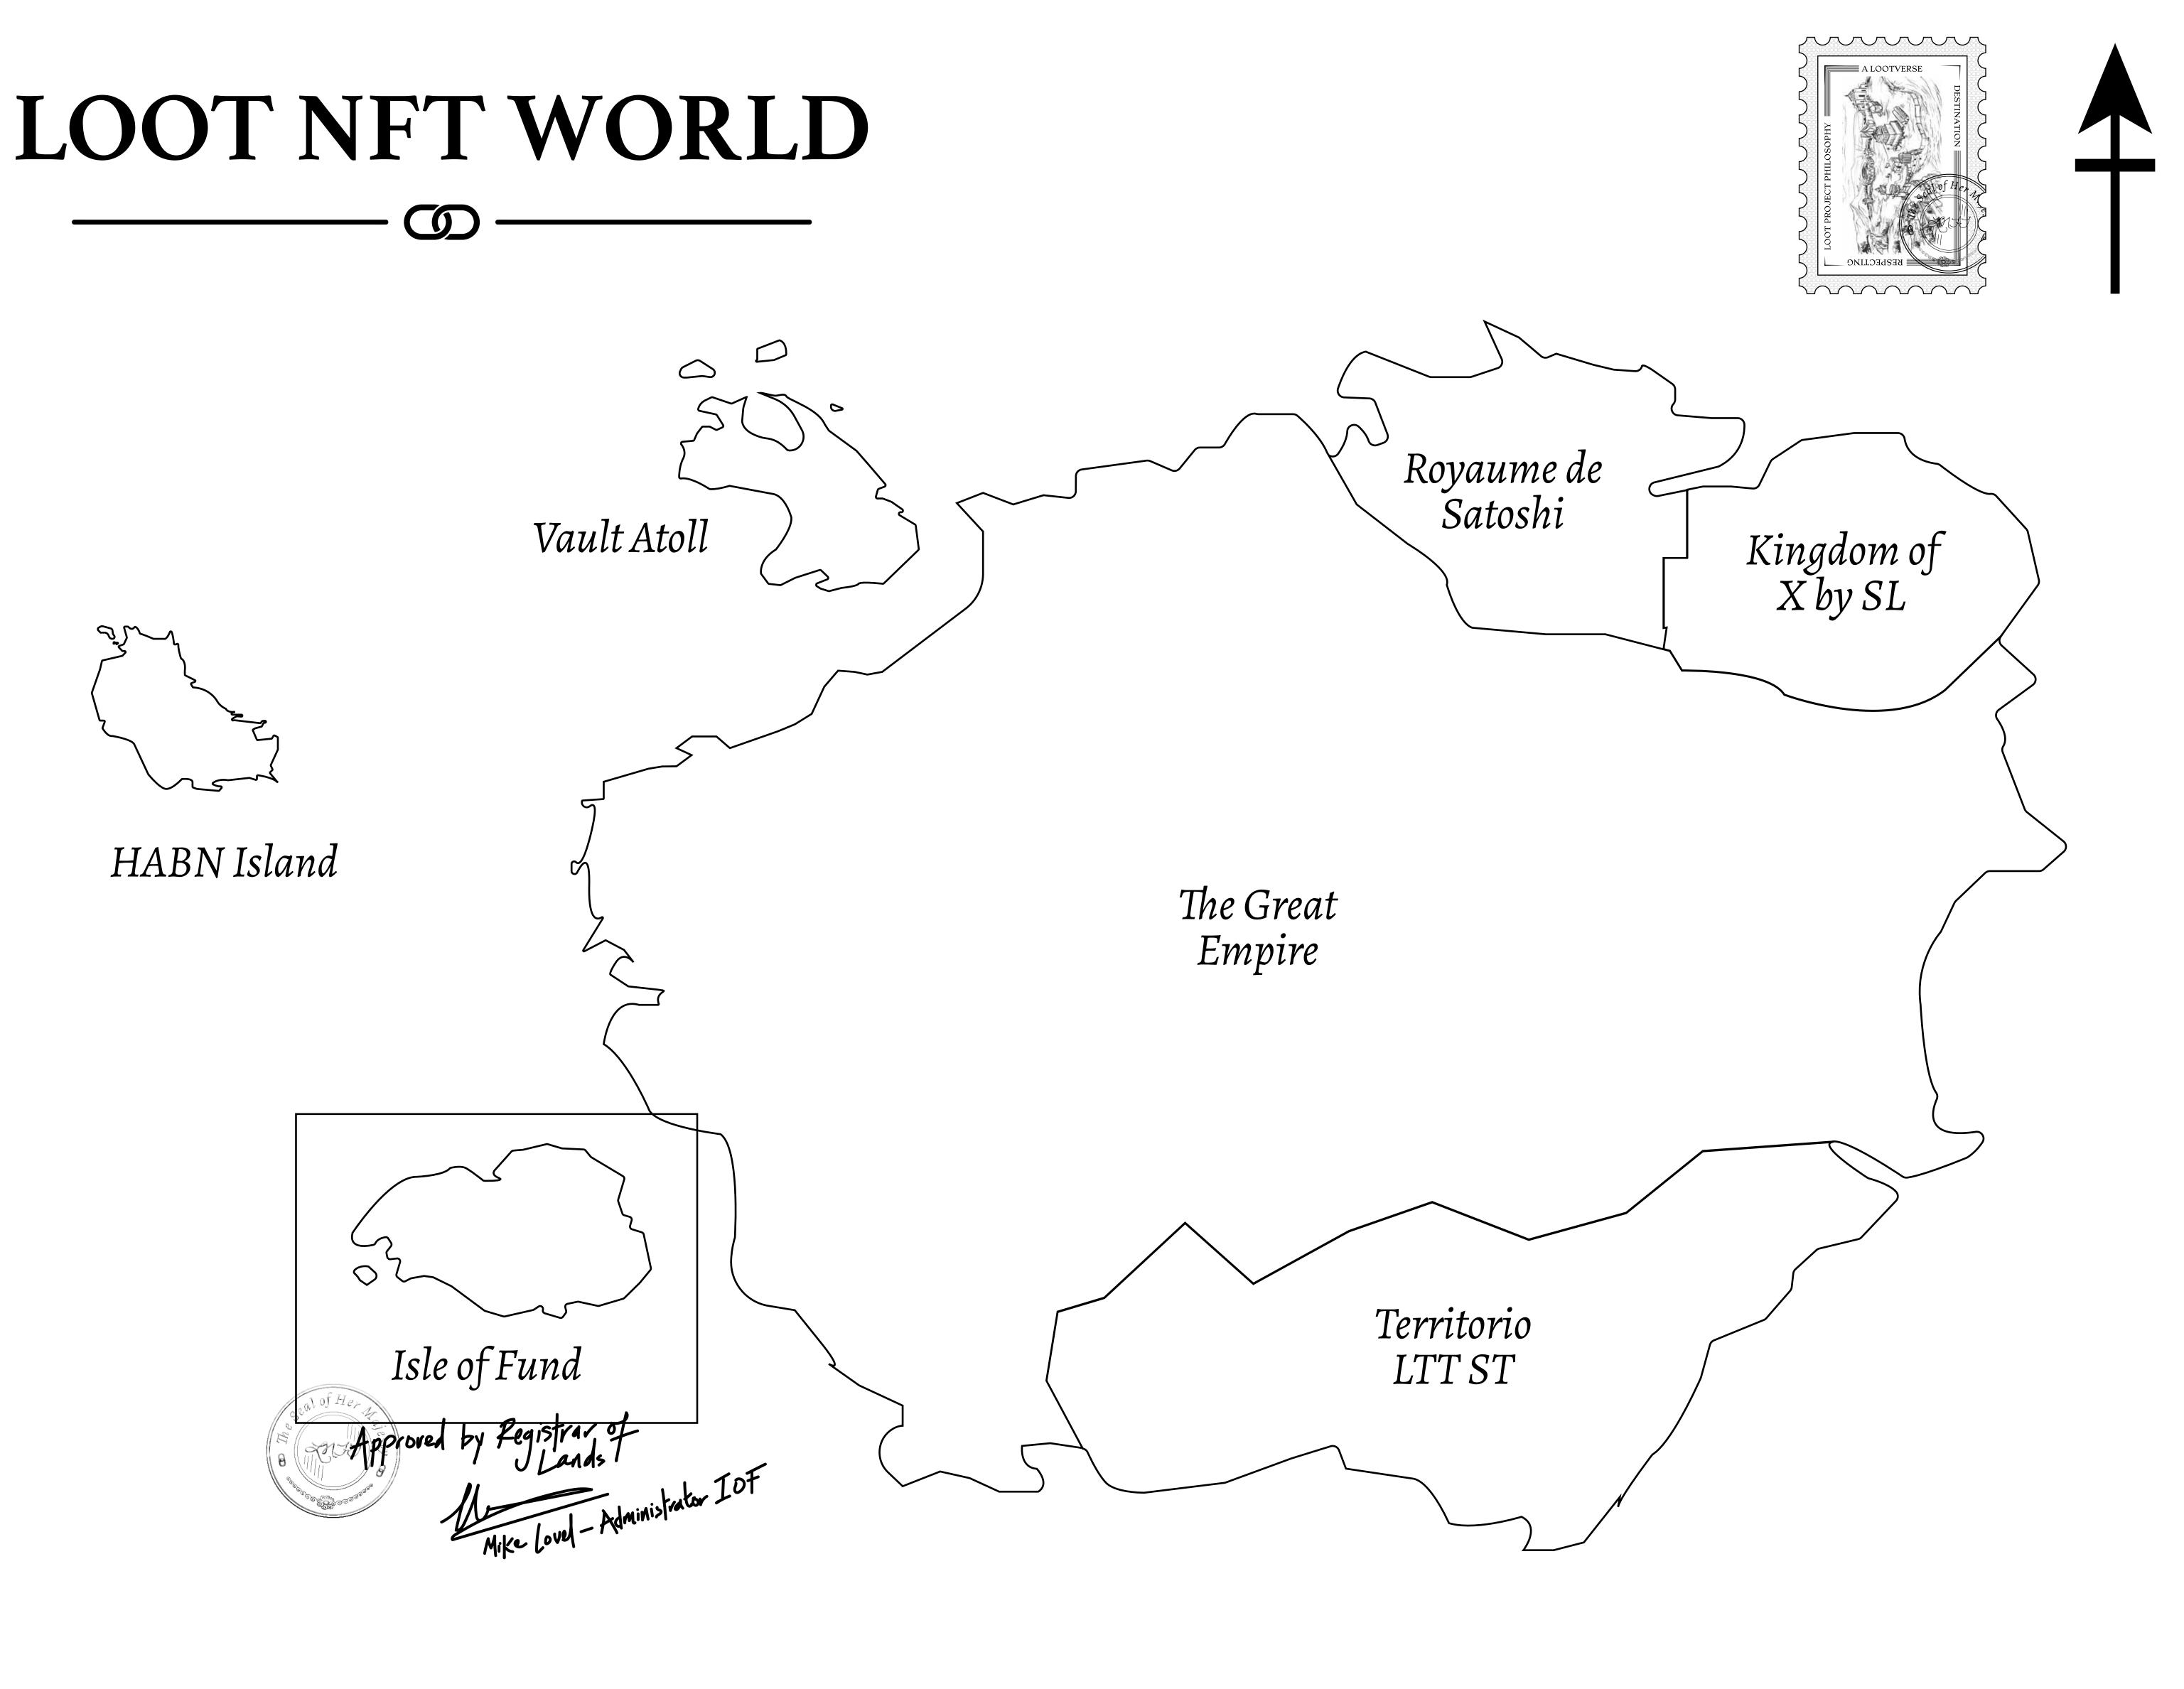

## H.M. LNFT Land Registry

ADMINISTRATIVE AREA

OWNER ENTITLEMENT

**ISLE OF F** 

Type W-IOF: S (rewarded in C

# LOT F189

|                                                                      | TITLE NUMBER<br>F188-221121 |                  |       |               |
|----------------------------------------------------------------------|-----------------------------|------------------|-------|---------------|
| y                                                                    |                             |                  |       |               |
| FUND                                                                 | ISSUED                      | 22 November 2021 | Jo.J. | SCALE 1/50000 |
| Share of 0.1% of all BUN sales based on number of NFT Stories minted |                             |                  |       |               |

(rewarded in Credits); Mint 4 NFT Stories