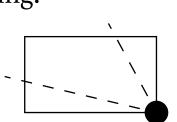

## PLOT F188 BOUNDARY: 0.52 KM

OFFICIAL PERSPECTIVE SHEET FOR FILING

Indicate vantage point for each drawing. Copy and mark each sheet required prior to filing.

Guide - Vantage point should be indicated as shown in the diagram: