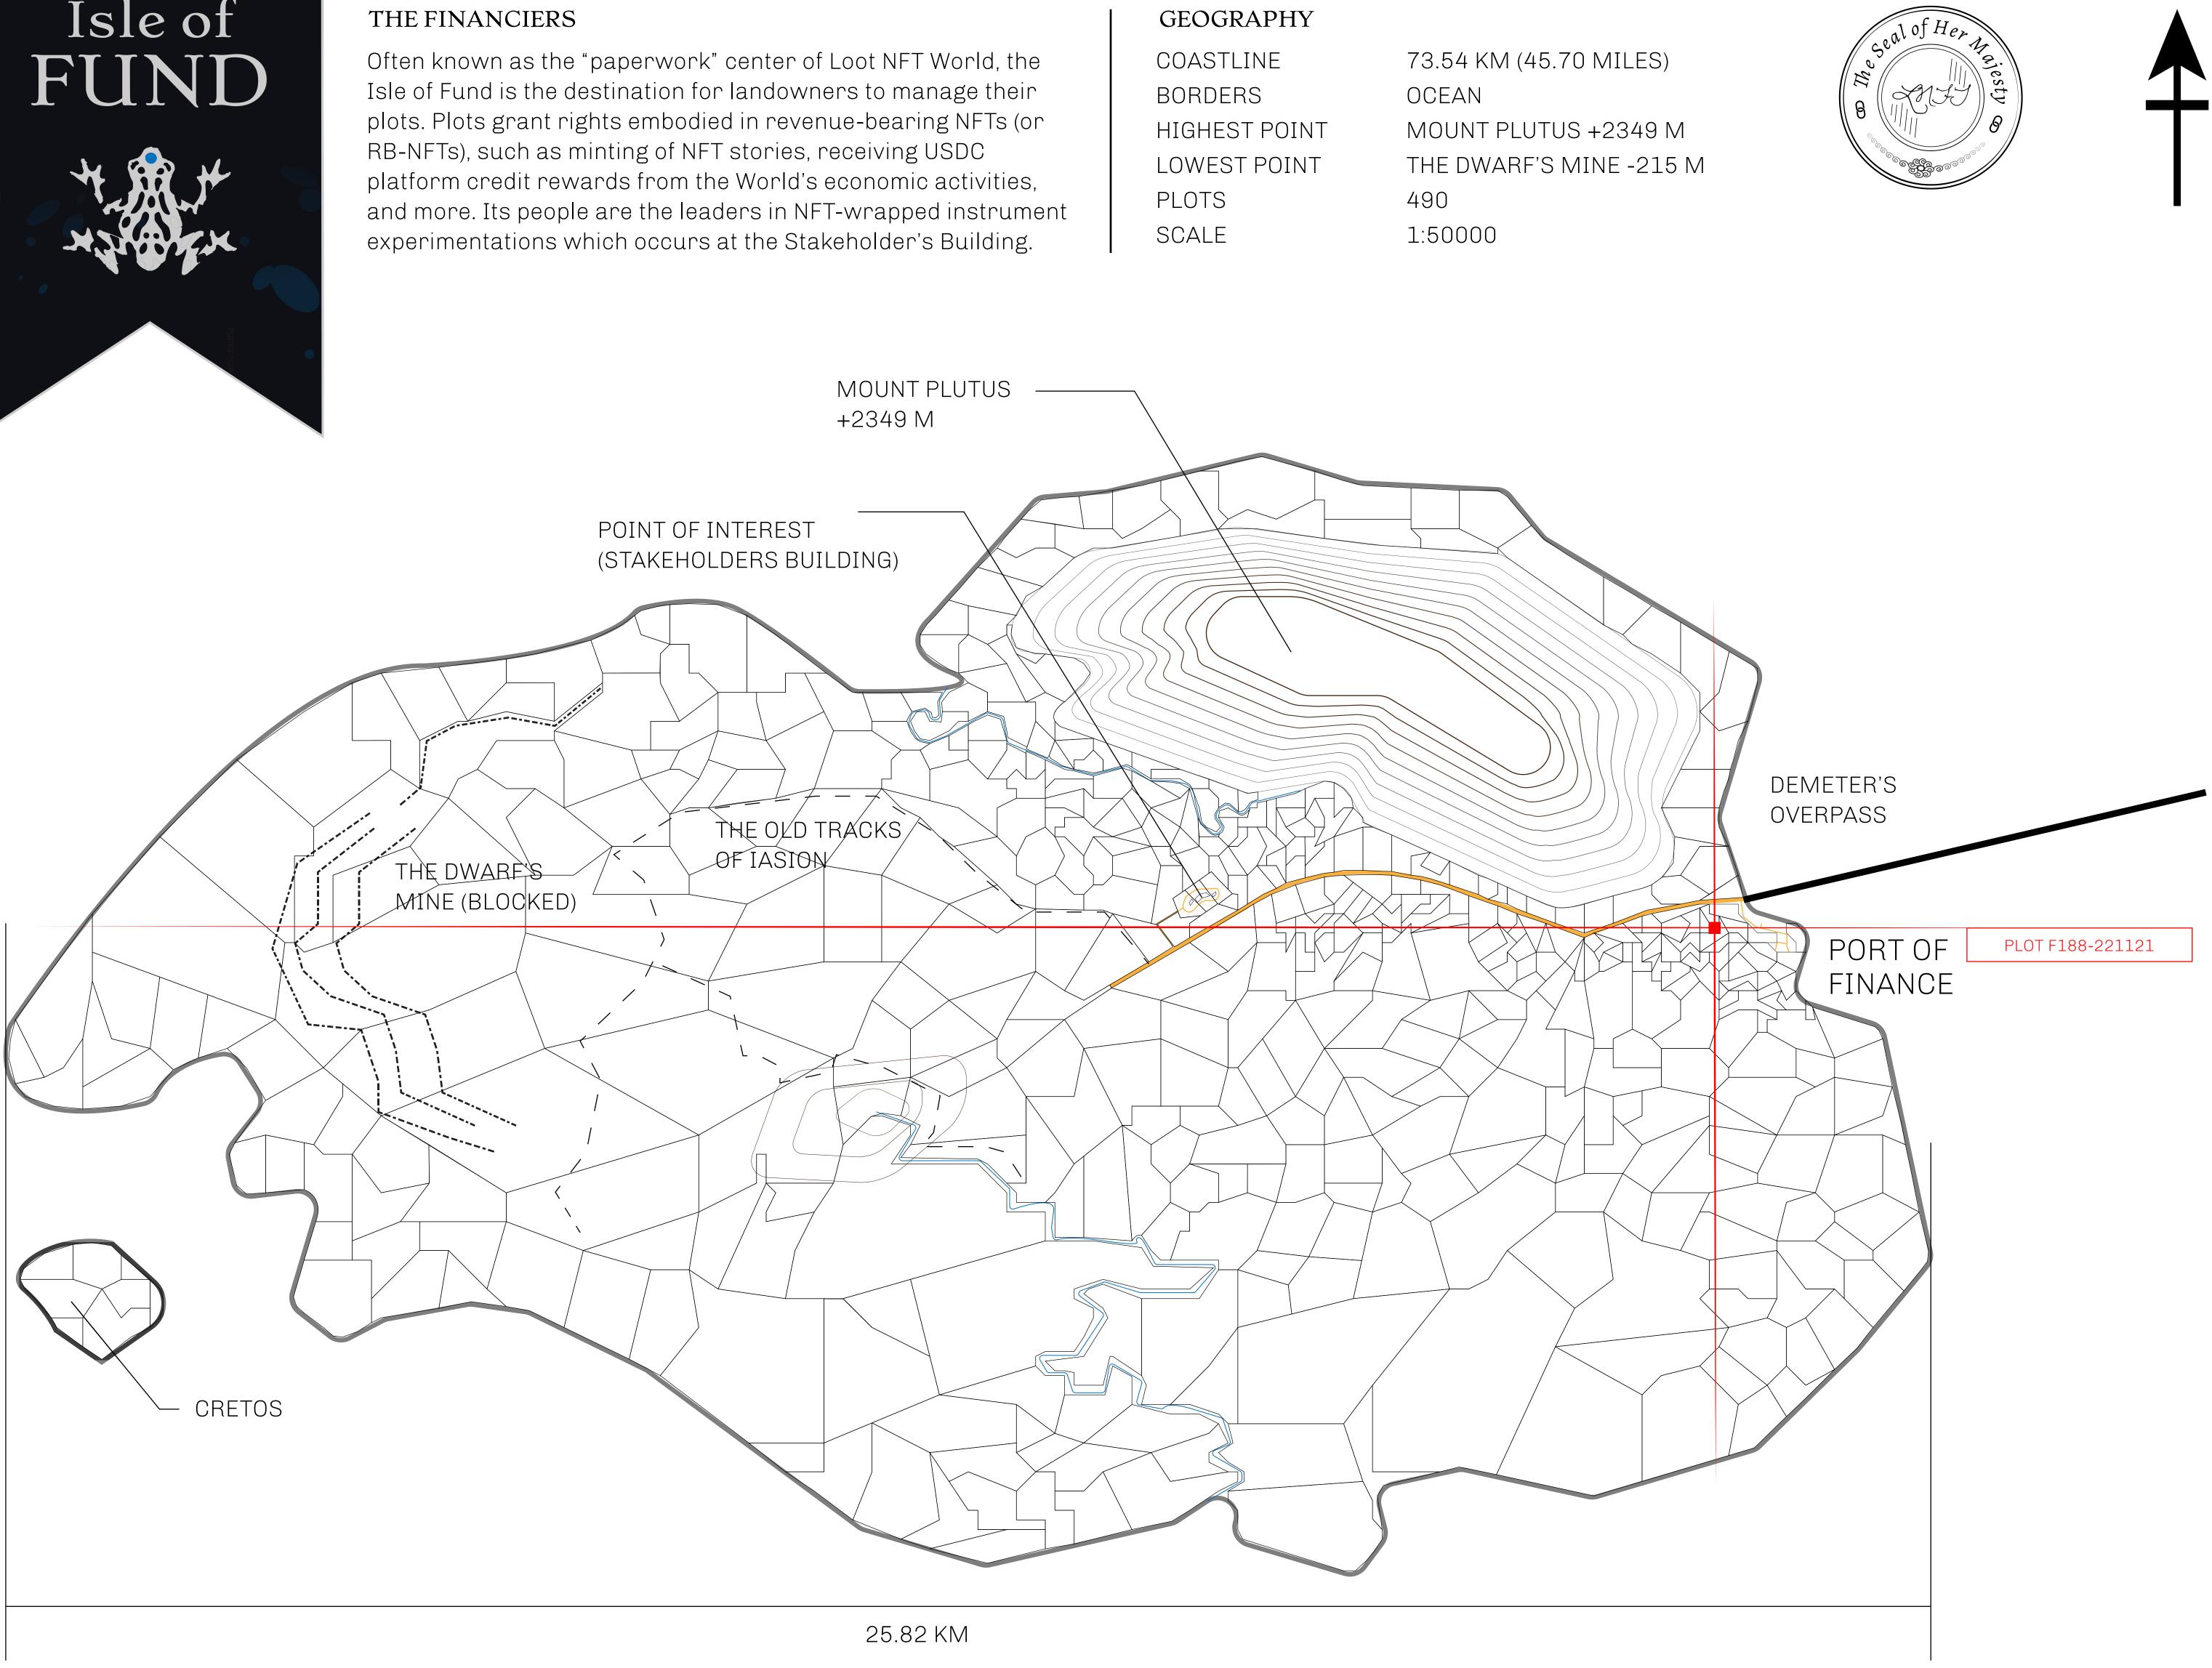

## PLOT F188 BOUNDARY: 0.52 KM

OFFICIAL PERSPECTIVE SHEET FOR FILING

Indicate vantage point for each drawing. Copy and mark each sheet required prior to filing.

Guide - Vantage point should be indicated as shown in the diagram: