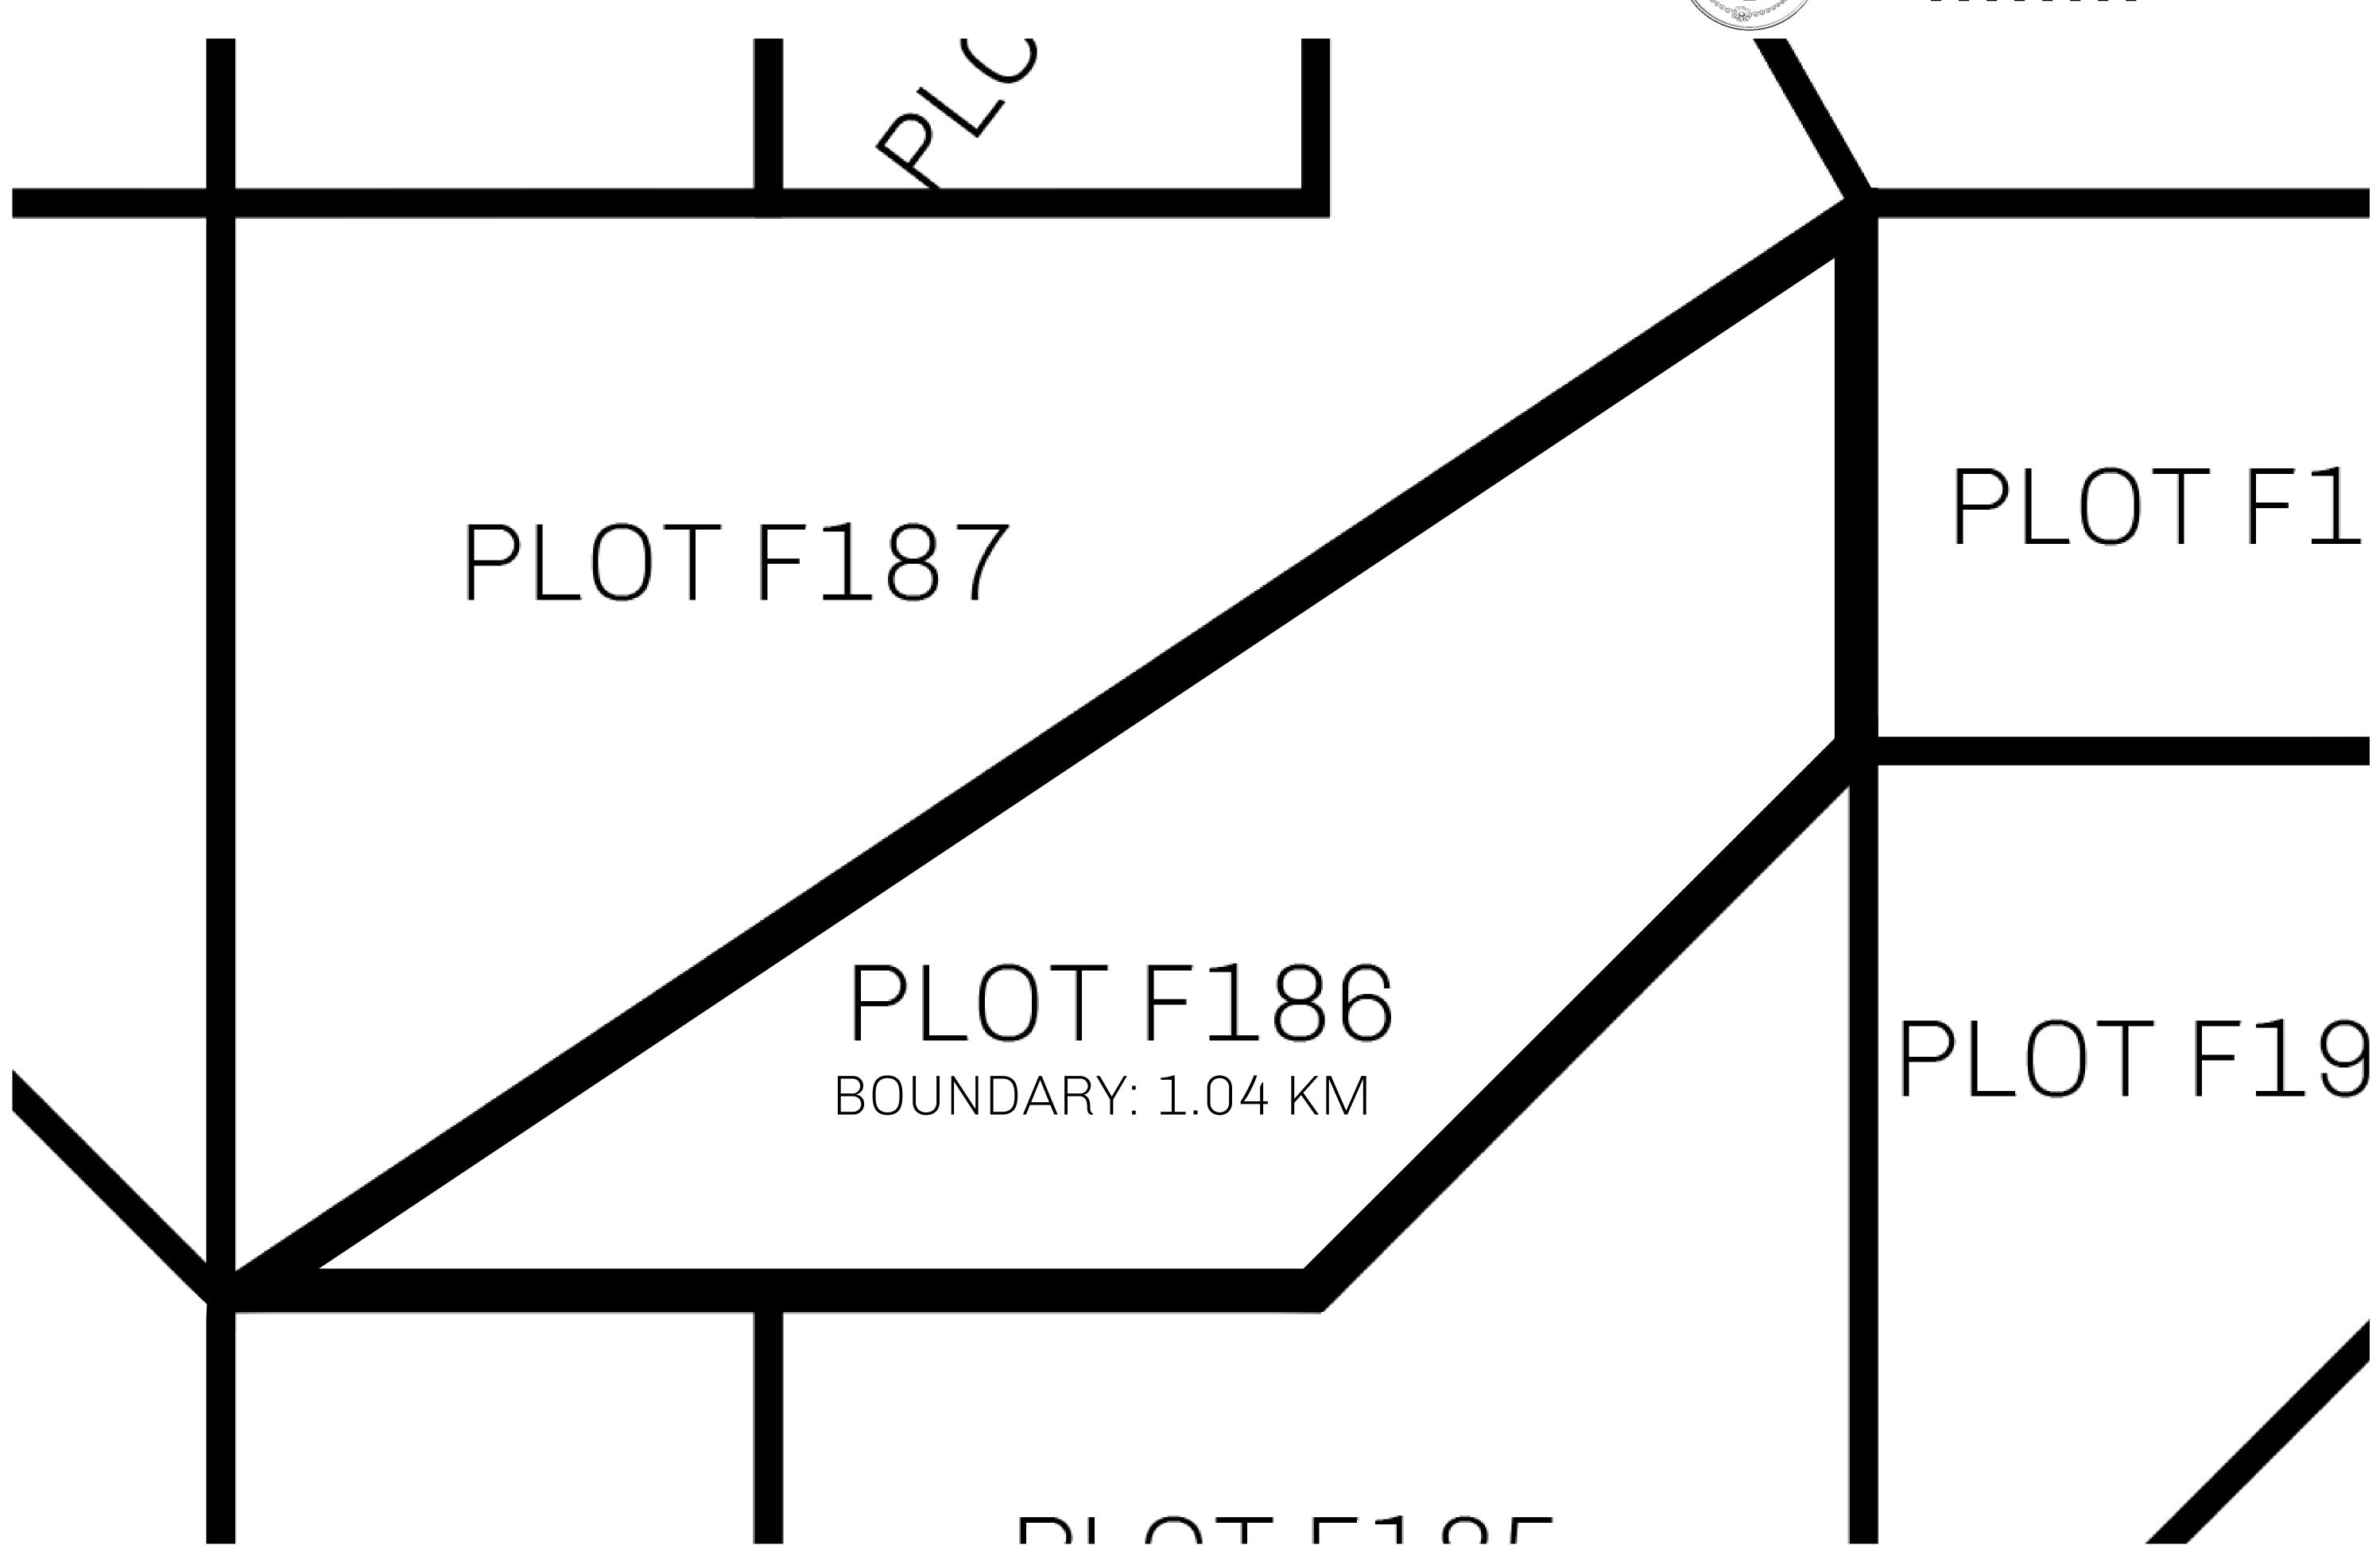

## GEOGRAPHY

COASTLINE
BORDERS
HIGHEST POINT
LOWEST POINT
PLOTS
SCALE

73.54 KM (45.70 MILES) OCEAN MOUNT PLUTUS +2349 M

THE DWARF'S MINE -215 M

490 1:50000

| H.M. LNFT Land Registry |              | TITLE NUMBER                        |    |
|-------------------------|--------------|-------------------------------------|----|
|                         |              | F186-221121                         |    |
| ADMINISTRATIVE AREA     | ISLE OF FUND | ISSUED 22 November 2021 SCALE 1/500 | 00 |