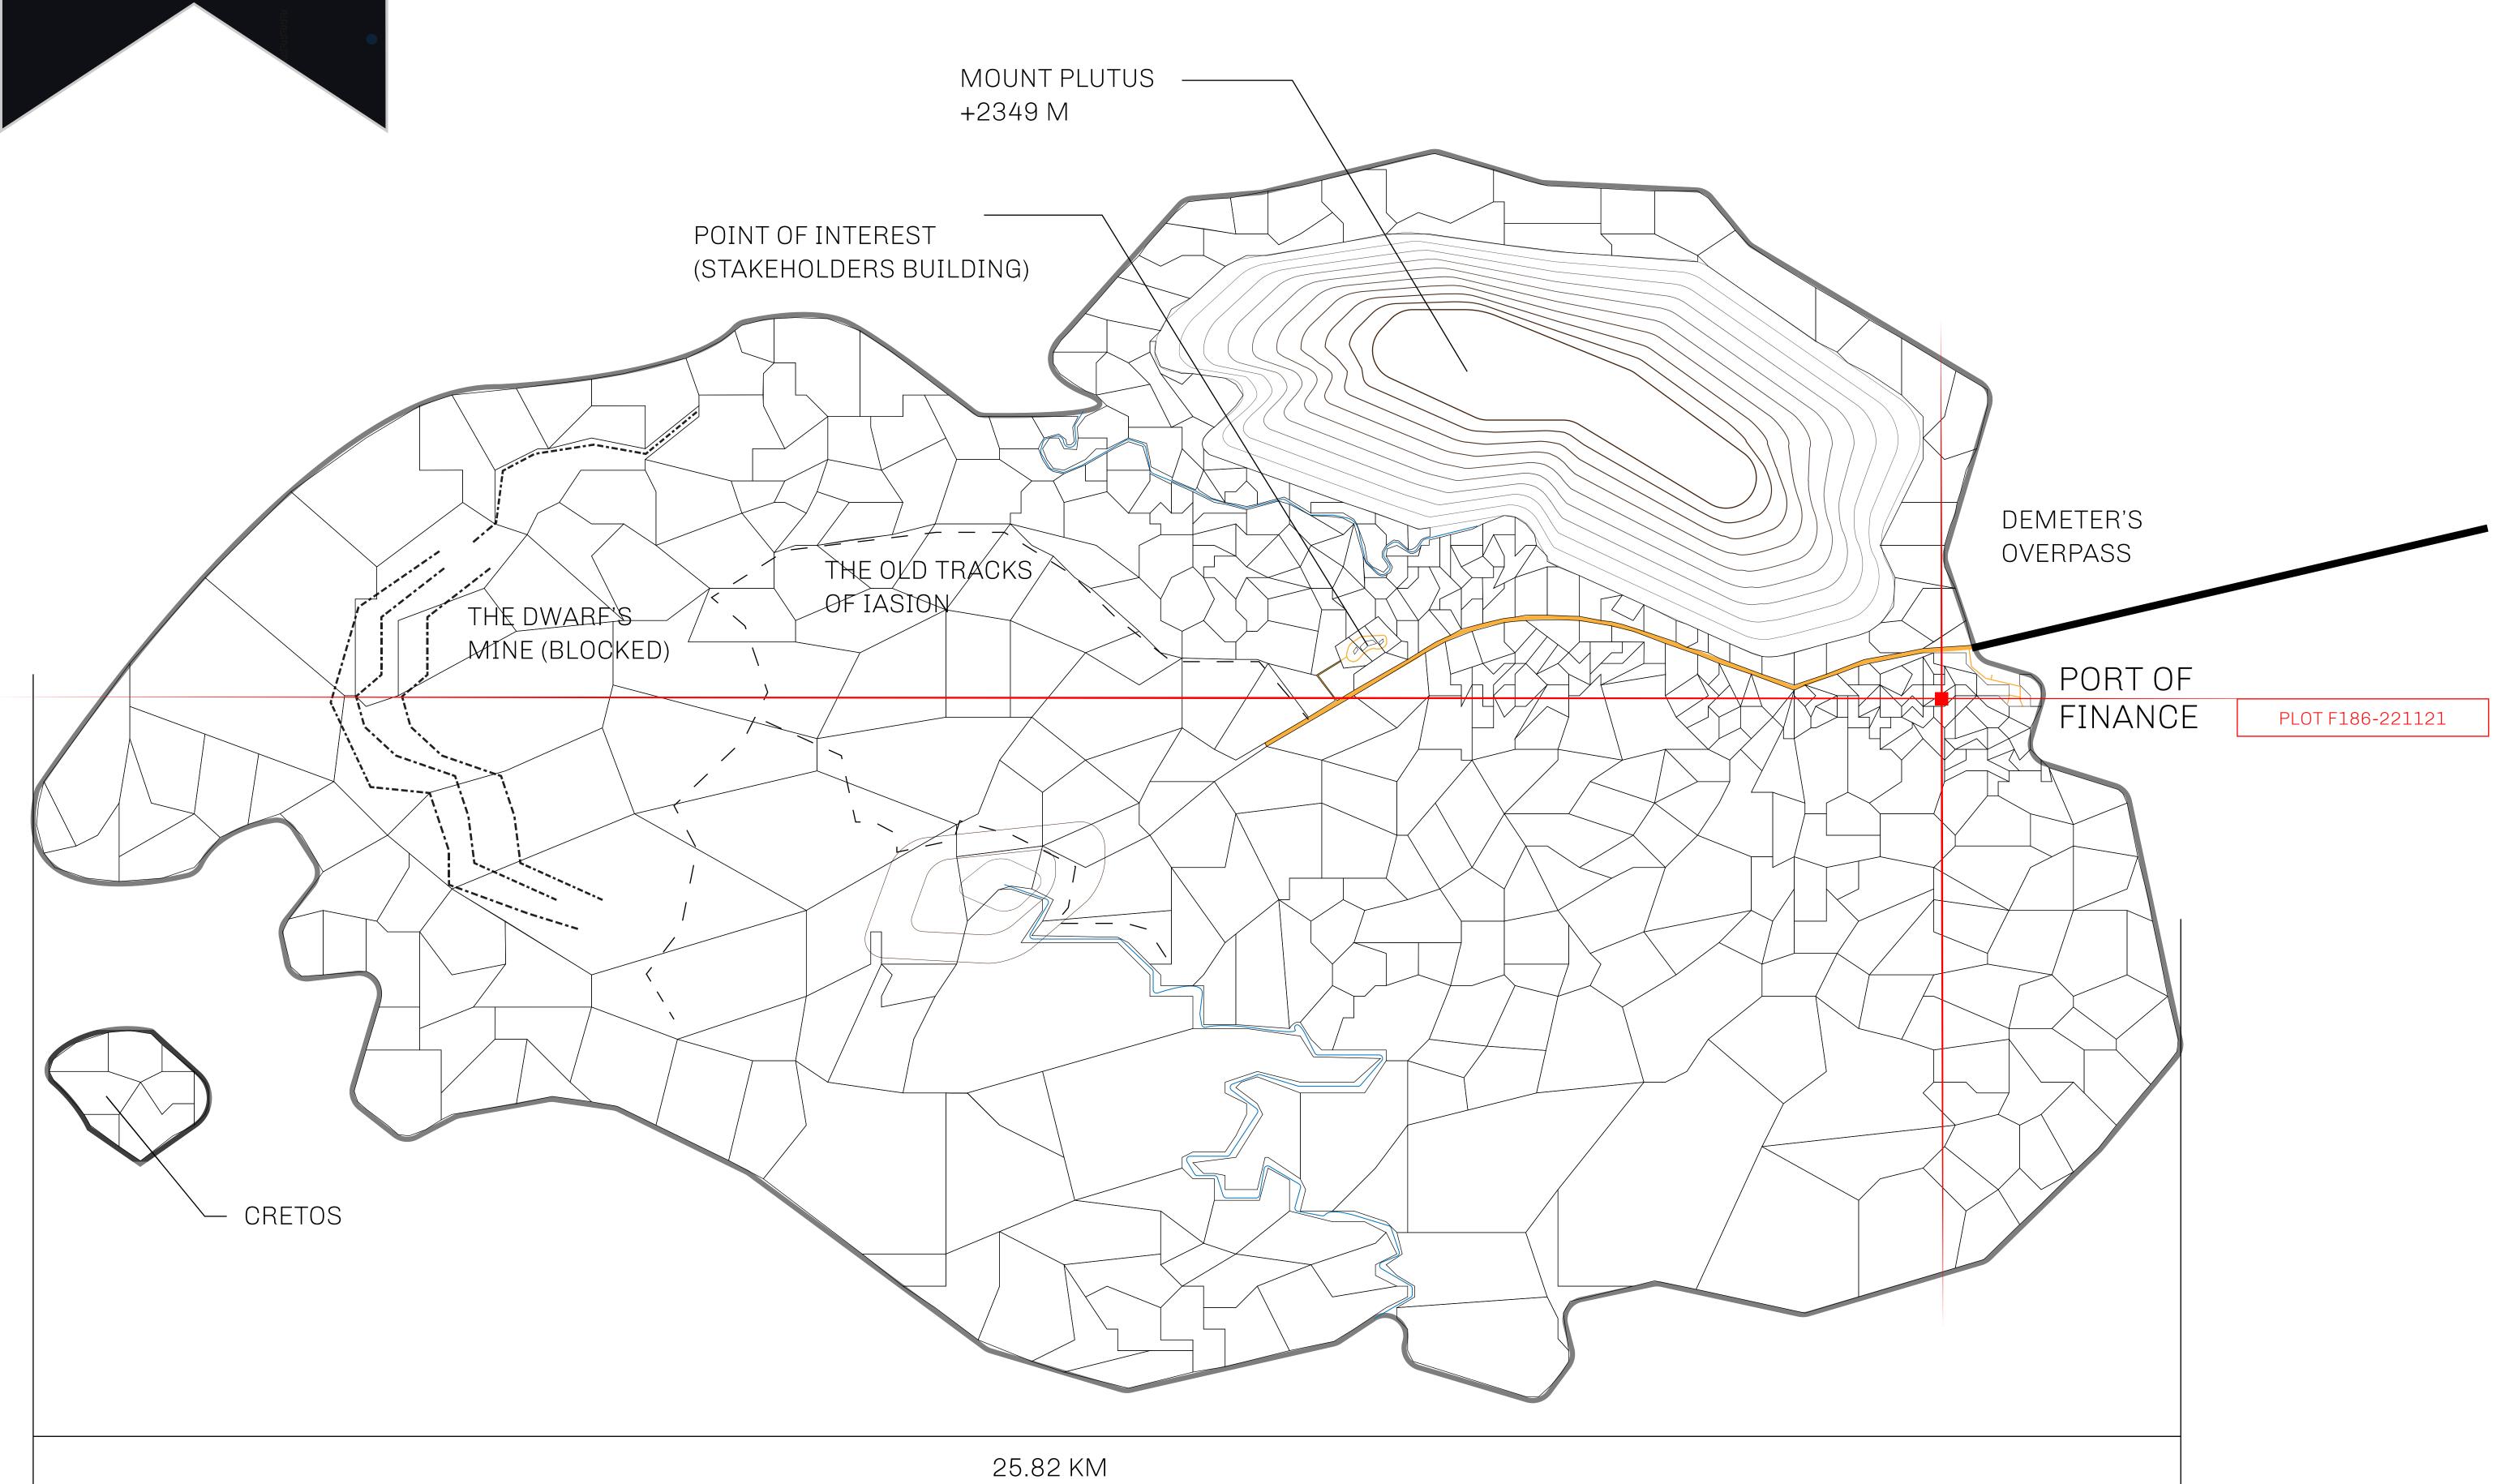

## GEOGRAPHY

COASTLINE
BORDERS
HIGHEST POINT
LOWEST POINT
PLOTS
SCALE

73.54 KM (45.70 MILES) OCEAN MOUNT PLUTUS +2349 M

THE DWARF'S MINE -215 M

490 1:50000

| H.M. LNFT Land Registry |              | TITLE NUMBER                        |    |
|-------------------------|--------------|-------------------------------------|----|
|                         |              | F186-221121                         |    |
| ADMINISTRATIVE AREA     | ISLE OF FUND | ISSUED 22 November 2021 SCALE 1/500 | 00 |