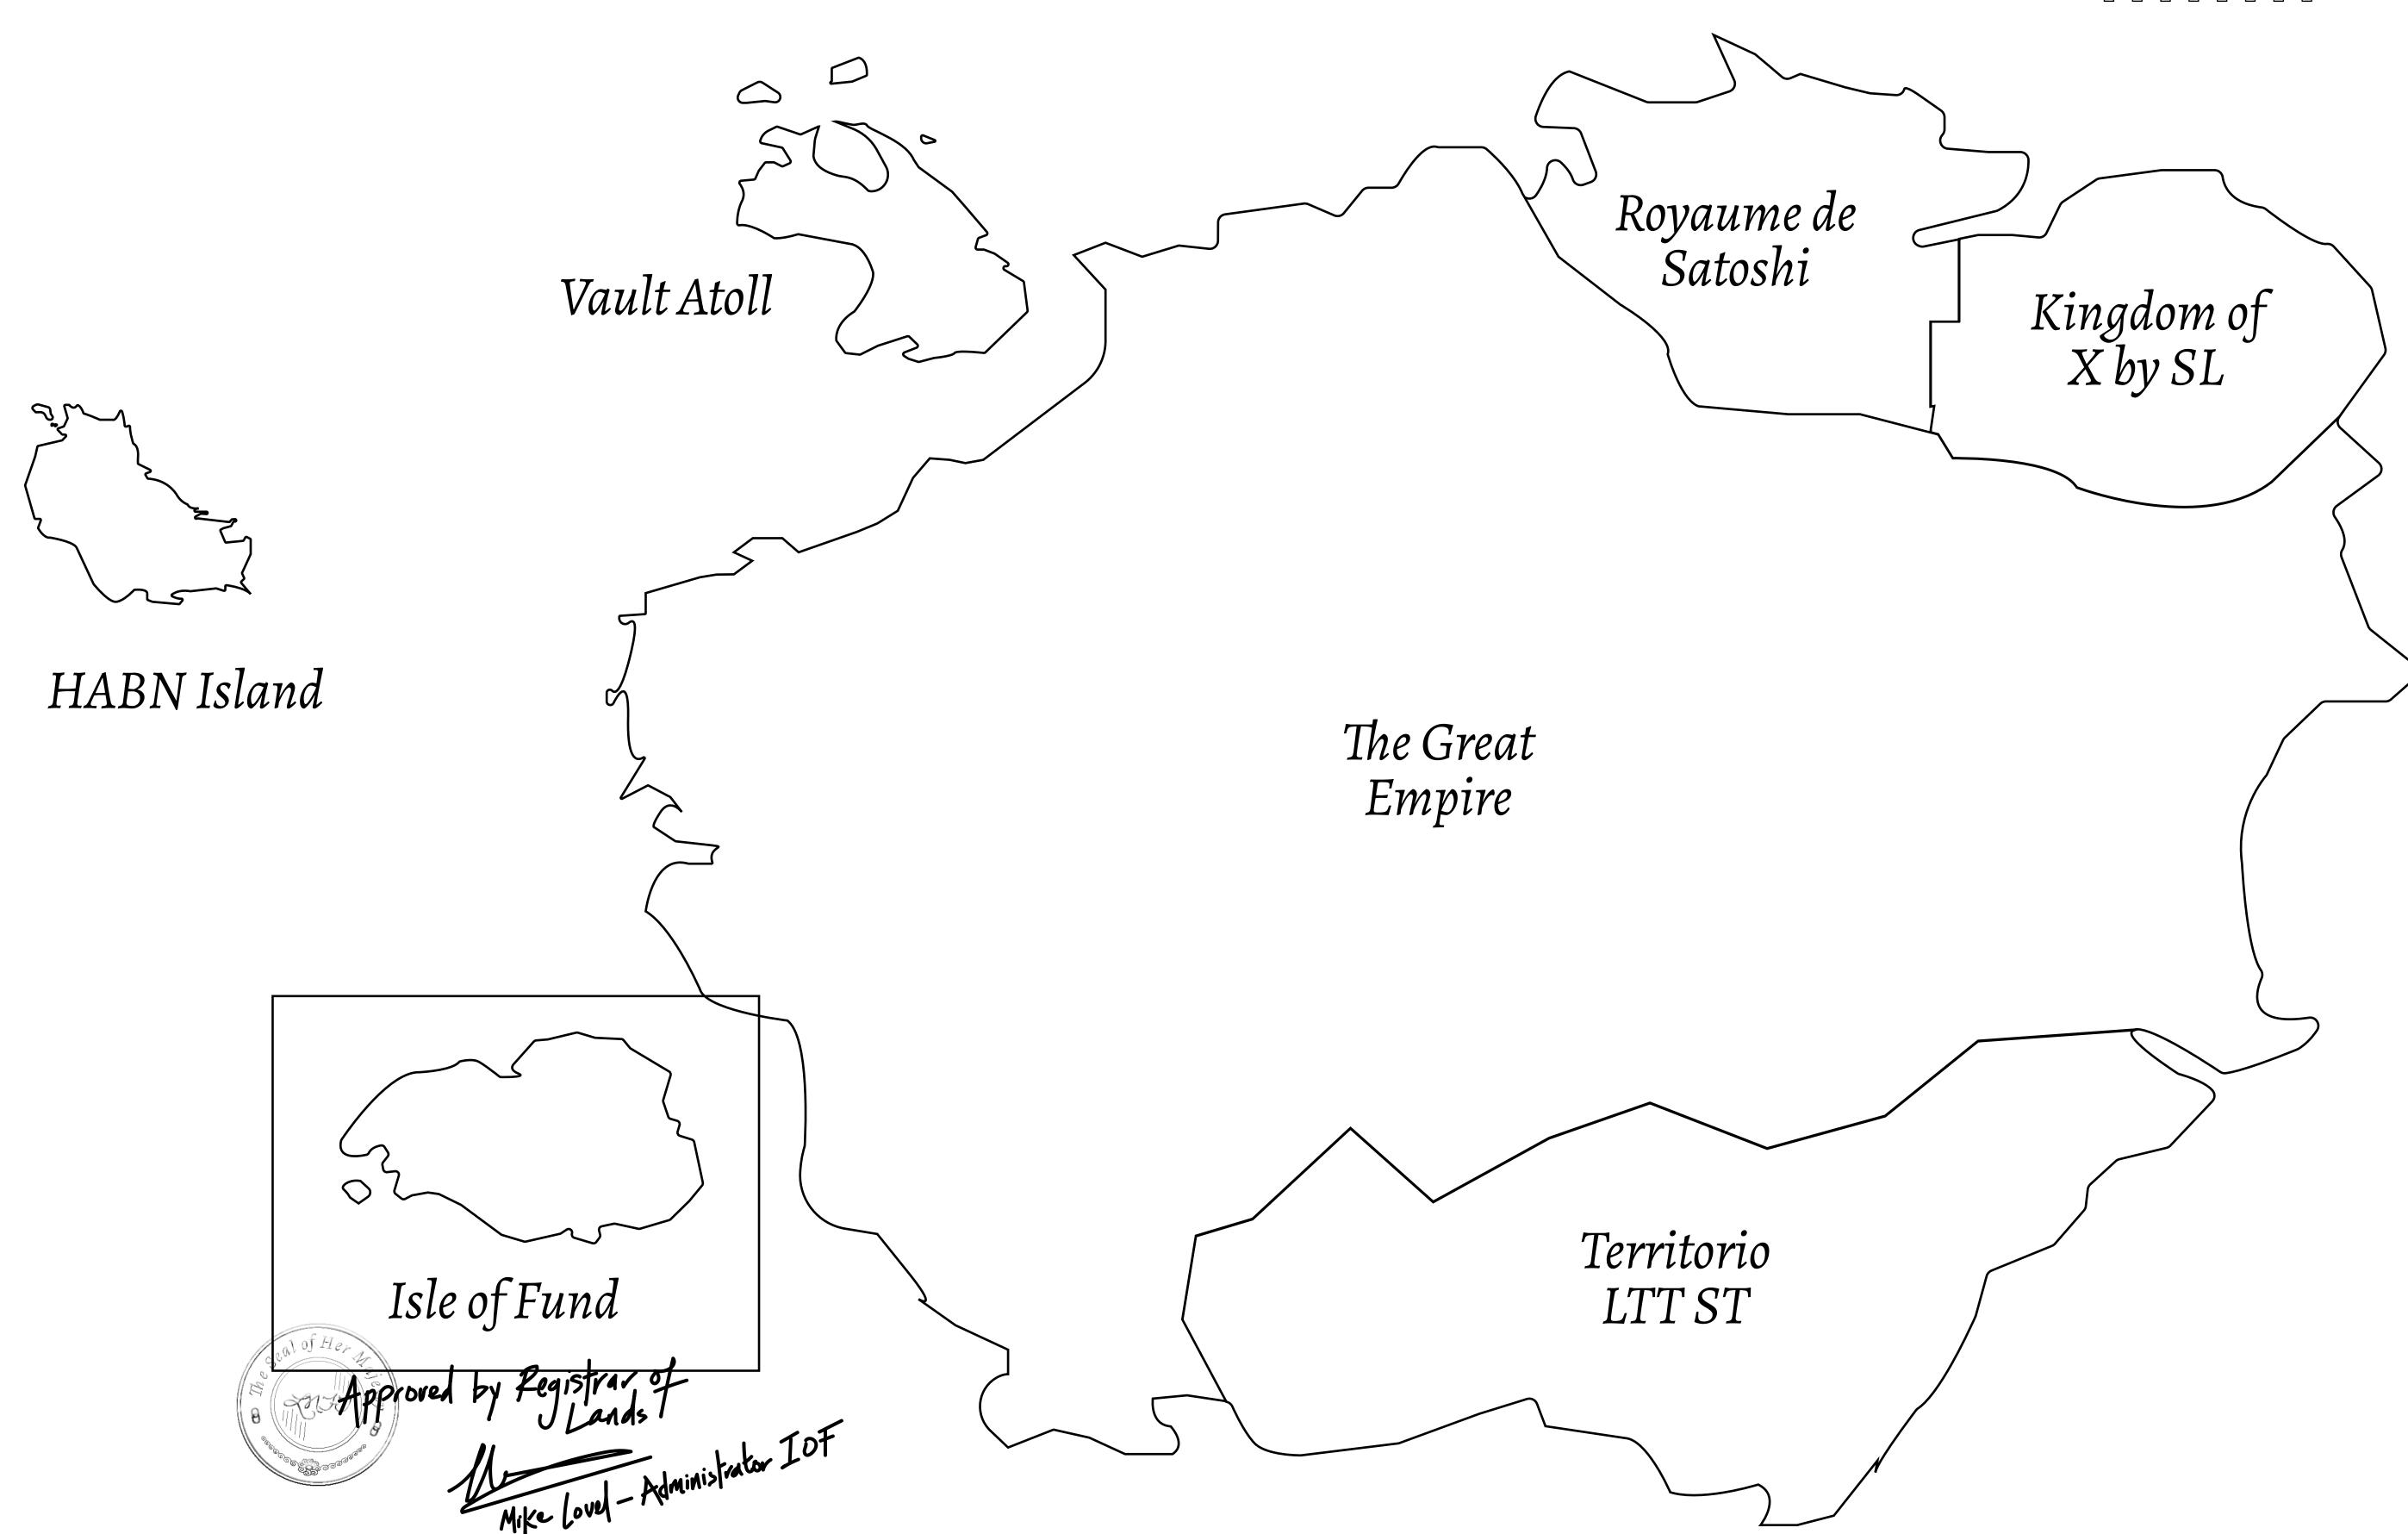

## GEOGRAPHY

COASTLINE
BORDERS
HIGHEST POINT
LOWEST POINT
PLOTS
SCALE

73.54 KM (45.70 MILES) OCEAN MOUNT PLUTUS +2349 M

THE DWARF'S MINE -215 M

490 1:50000

| H.M. LNFT Land Registry |              | TITLE NUMBER                        |    |
|-------------------------|--------------|-------------------------------------|----|
|                         |              | F186-221121                         |    |
| ADMINISTRATIVE AREA     | ISLE OF FUND | ISSUED 22 November 2021 SCALE 1/500 | 00 |