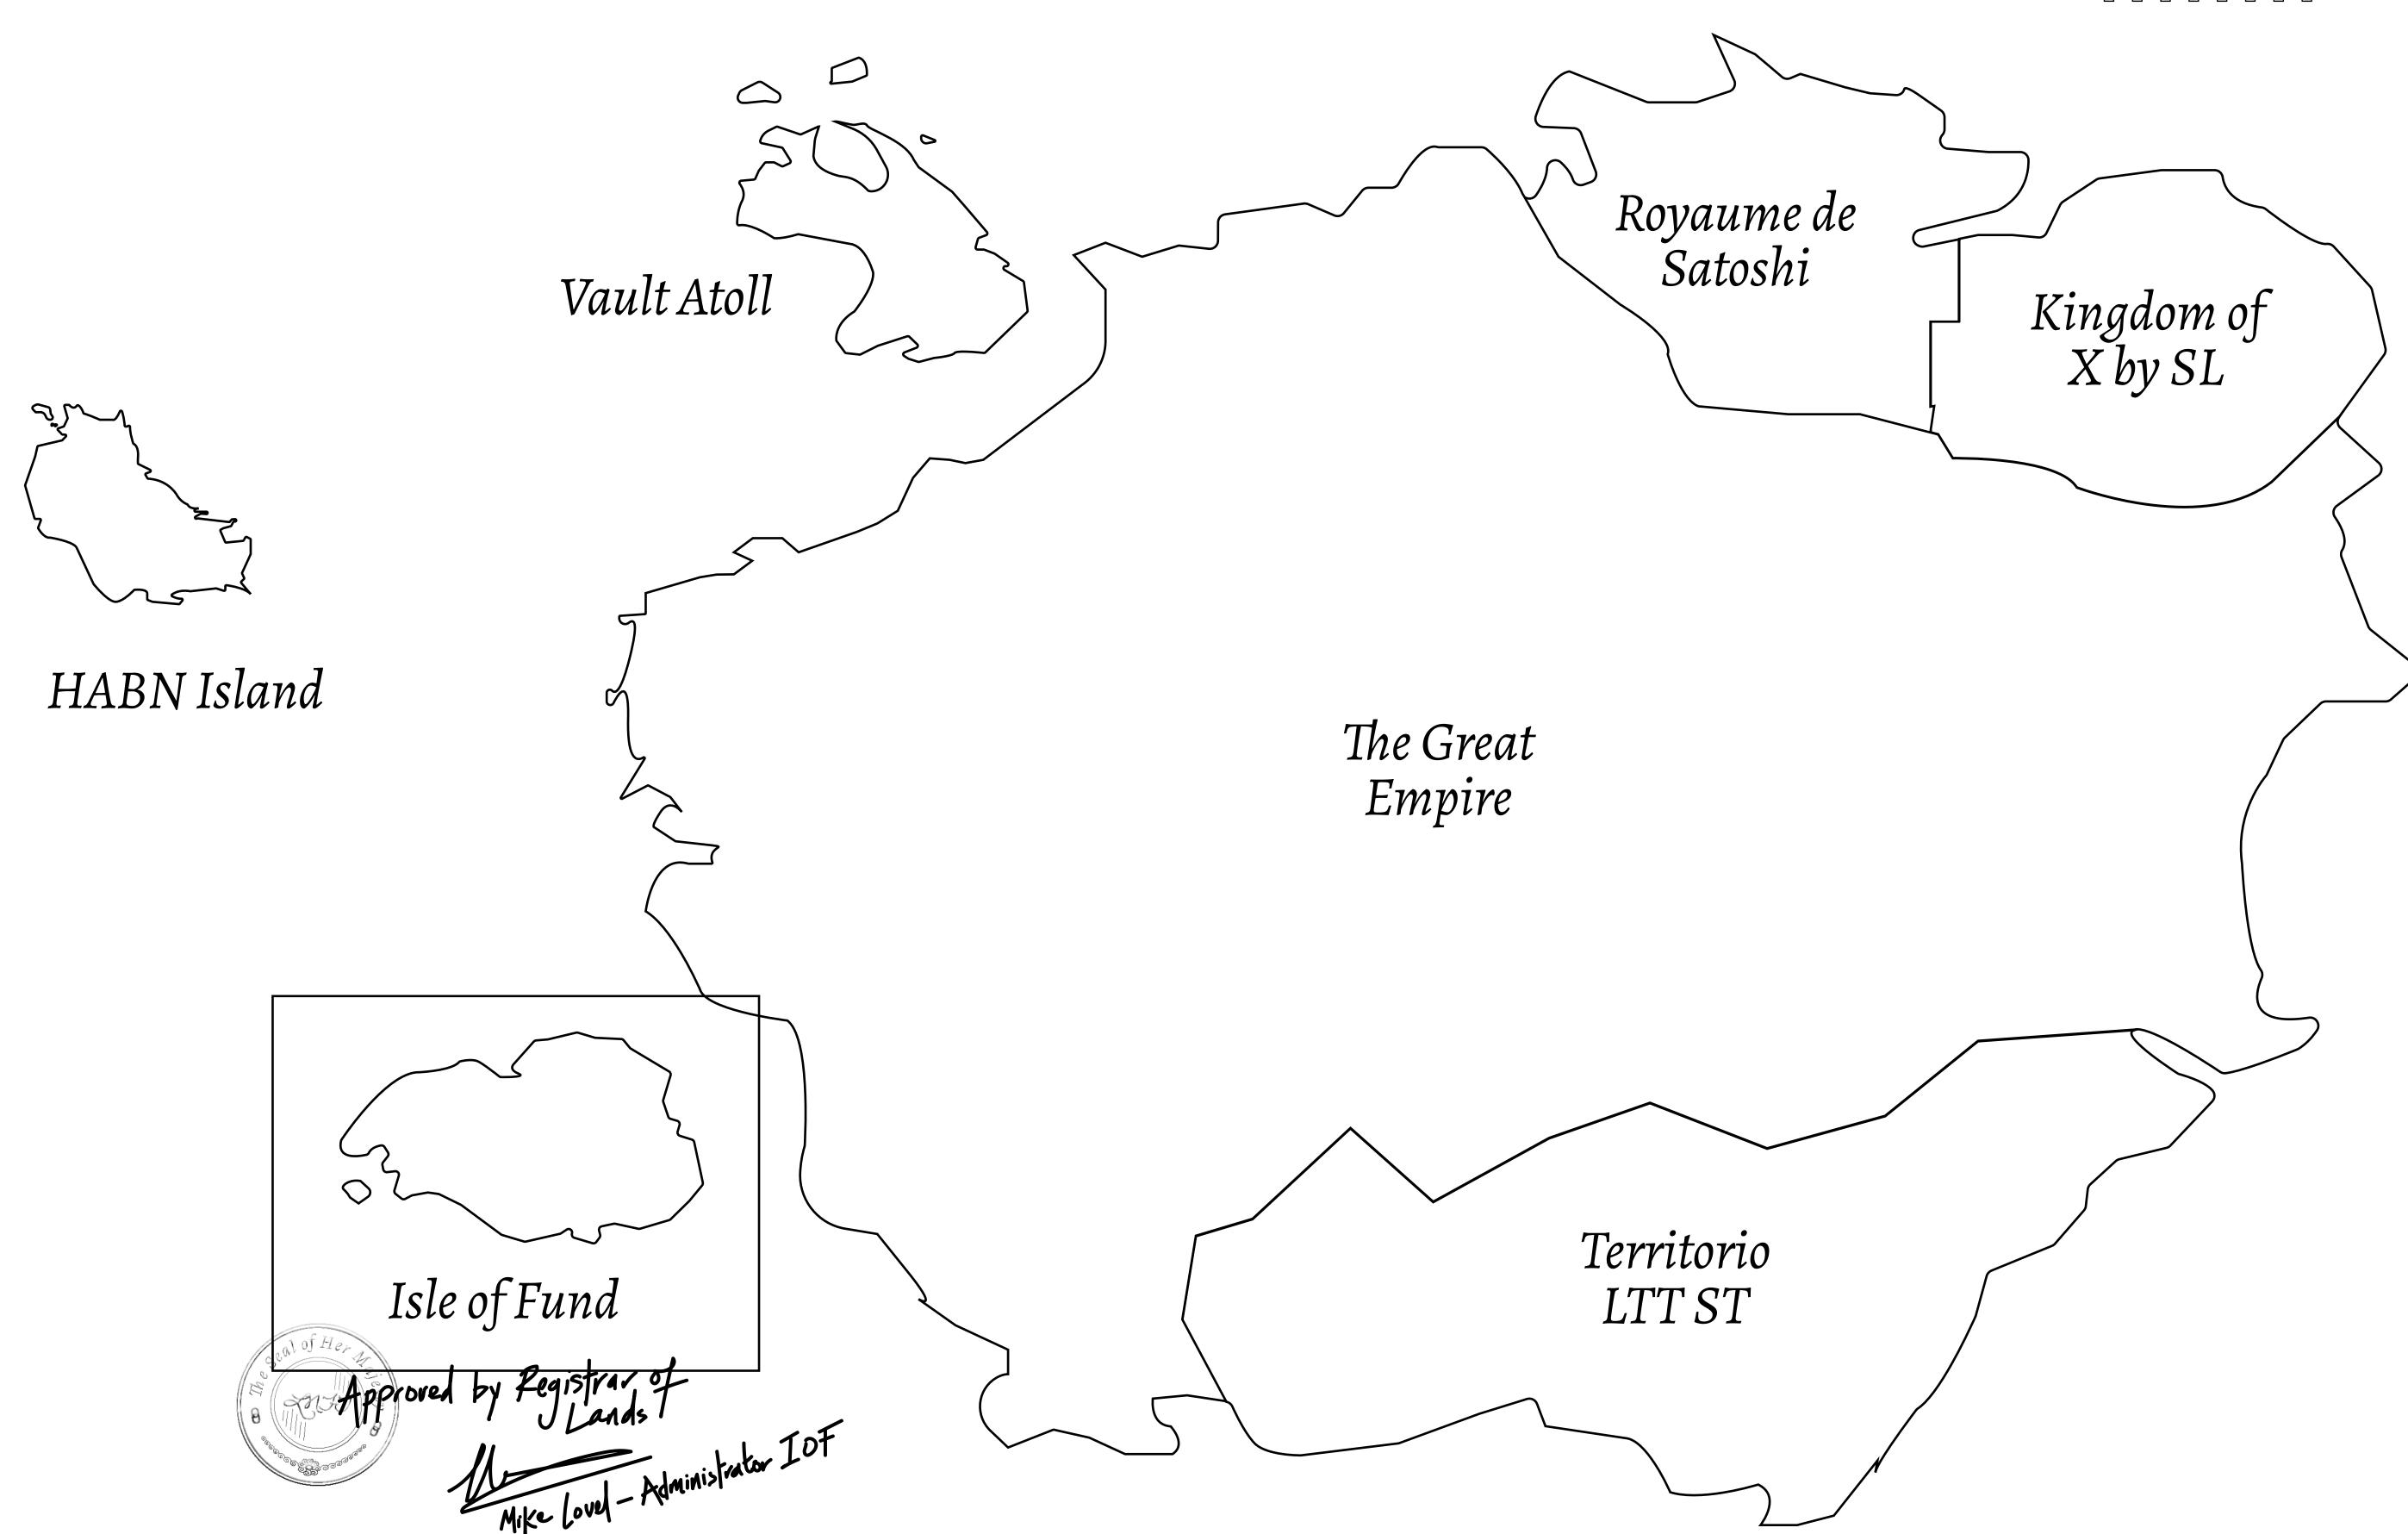

## THE FINANCIERS

Often known as the "paperwork" center of Loot NFT World, the Isle of Fund is the destination for landowners to manage their plots. Plots grant rights embodied in revenue-bearing NFTs (or RB-NFTs), such as minting of NFT stories, receiving USDC platform credit rewards from the World's economic activities, and more. Its people are the leaders in NFT-wrapped instrument experimentations which occurs at the Stakeholder's Building.