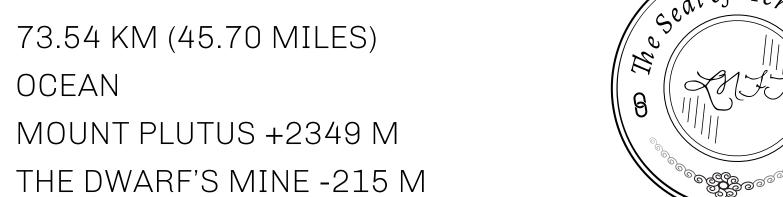

## GEOGRAPHY

COASTLINE BORDERS HIGHEST POINT LOWEST POINT PLOTS

SCALE

73.54 KM (45.70 MILES) OCEAN MOUNT PLUTUS +2349 M

490

1:50000