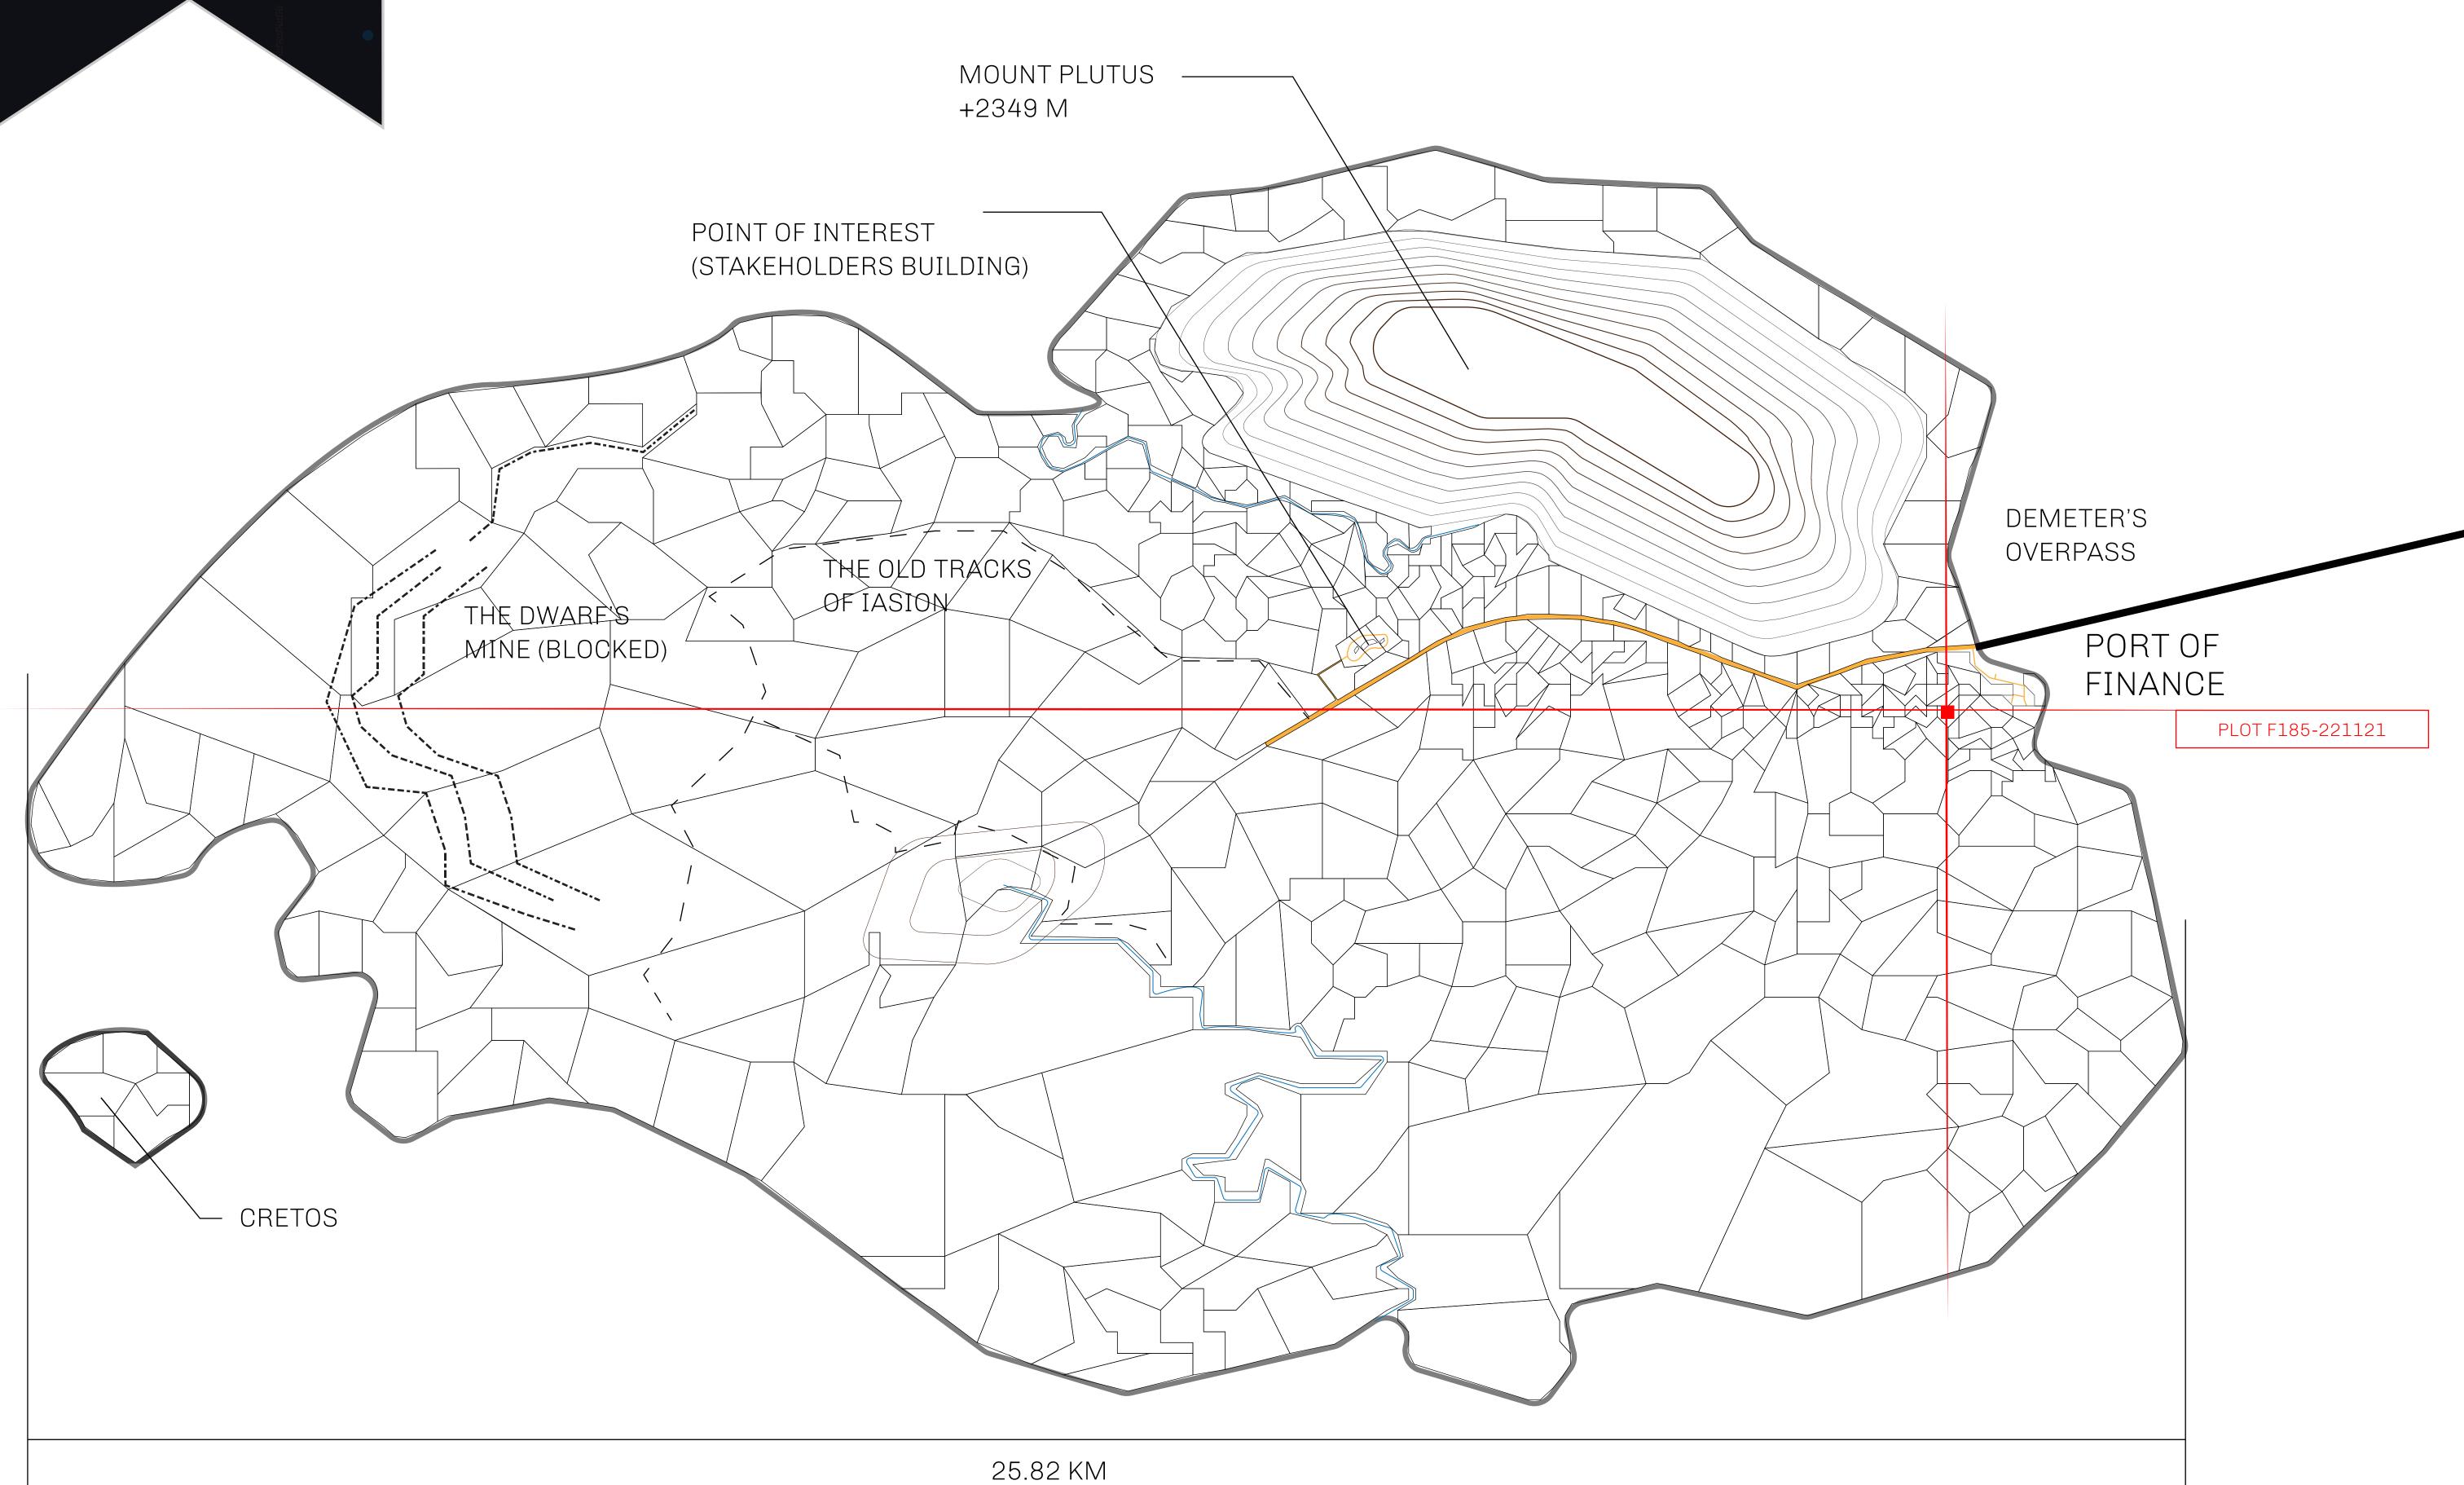

## GEOGRAPHY

COASTLINE BORDERS HIGHEST POINT LOWEST POINT PLOTS

SCALE

73.54 KM (45.70 MILES) OCEAN MOUNT PLUTUS +2349 M

490

1:50000

## H.M. LNFT Land Registry

F185-221121

TITLE NUMBER

ADMINISTRATIVE AREA

ISLE OF FUND

ISSUED 22 November 2021

SCALE **1/50000** 

OWNER ENTITLEMENT