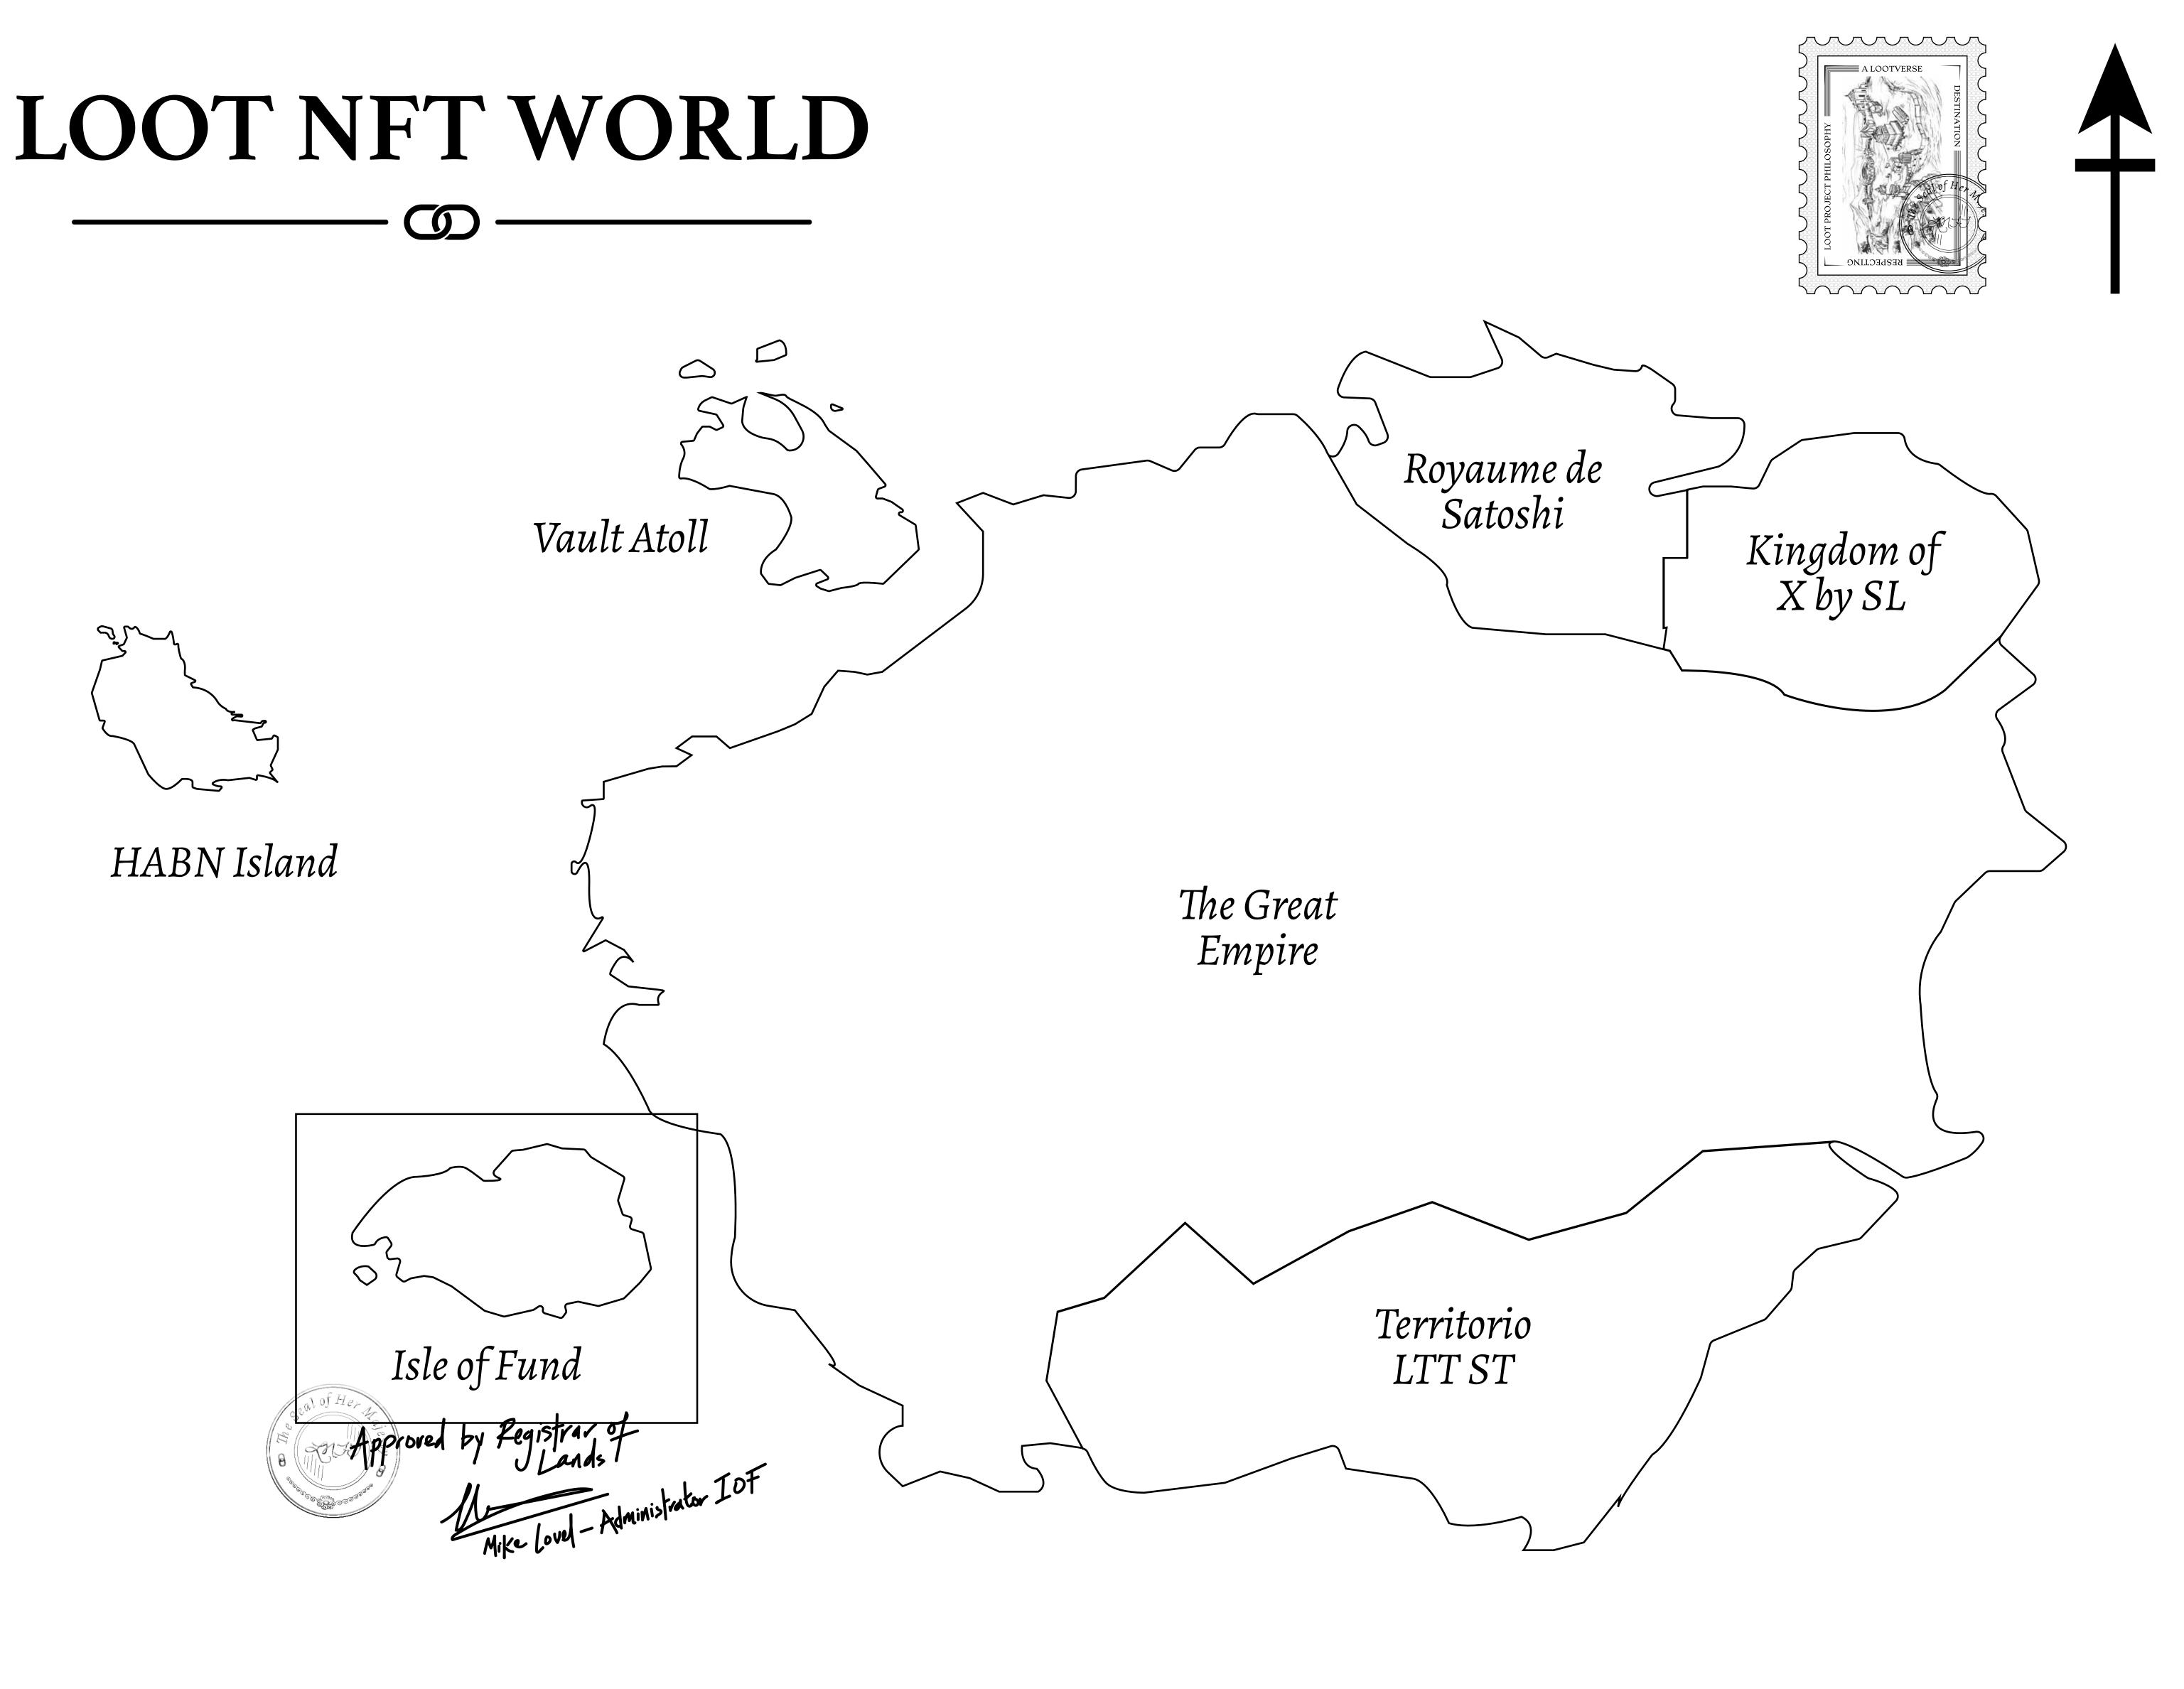

# H.M. LNFT Land Registr

PLOTF181

ADMINISTRATIVE AREA

OWNER ENTITLEMENT

**ISLE OF** 

Type W-IOF: S (rewarded in C

### LOT F182

## PLOT F183

|      |                                     | TITLE NUMBER<br><b>F184-221121</b> |           |                |  |
|------|-------------------------------------|------------------------------------|-----------|----------------|--|
| y    |                                     |                                    |           |                |  |
| FUND | ISSUED                              | 22 November 2021                   | Je.J.     | SCALE 1/50000  |  |
|      | f 0.1% of all BUN<br>Mint 4 NFT Sto | sales based on number              | er of NFT | Stories minted |  |
|      |                                     |                                    |           | ILUU           |  |
|      |                                     |                                    |           |                |  |
|      |                                     |                                    |           |                |  |
|      |                                     |                                    |           |                |  |
|      |                                     |                                    |           |                |  |
|      |                                     |                                    |           |                |  |
|      |                                     |                                    | Y         |                |  |
|      | PLOT F                              | 184                                |           |                |  |
| B    | OUNDARY                             |                                    |           |                |  |
|      |                                     |                                    |           | <              |  |
|      |                                     |                                    |           |                |  |
|      |                                     |                                    |           | Р              |  |
|      |                                     |                                    |           |                |  |
|      |                                     |                                    |           | 9              |  |
|      |                                     |                                    |           |                |  |
|      |                                     |                                    |           |                |  |
|      |                                     |                                    | õ         |                |  |
|      |                                     |                                    |           |                |  |
|      |                                     |                                    |           | PLC            |  |
|      |                                     |                                    | Ĭ         |                |  |
|      |                                     |                                    | -         |                |  |