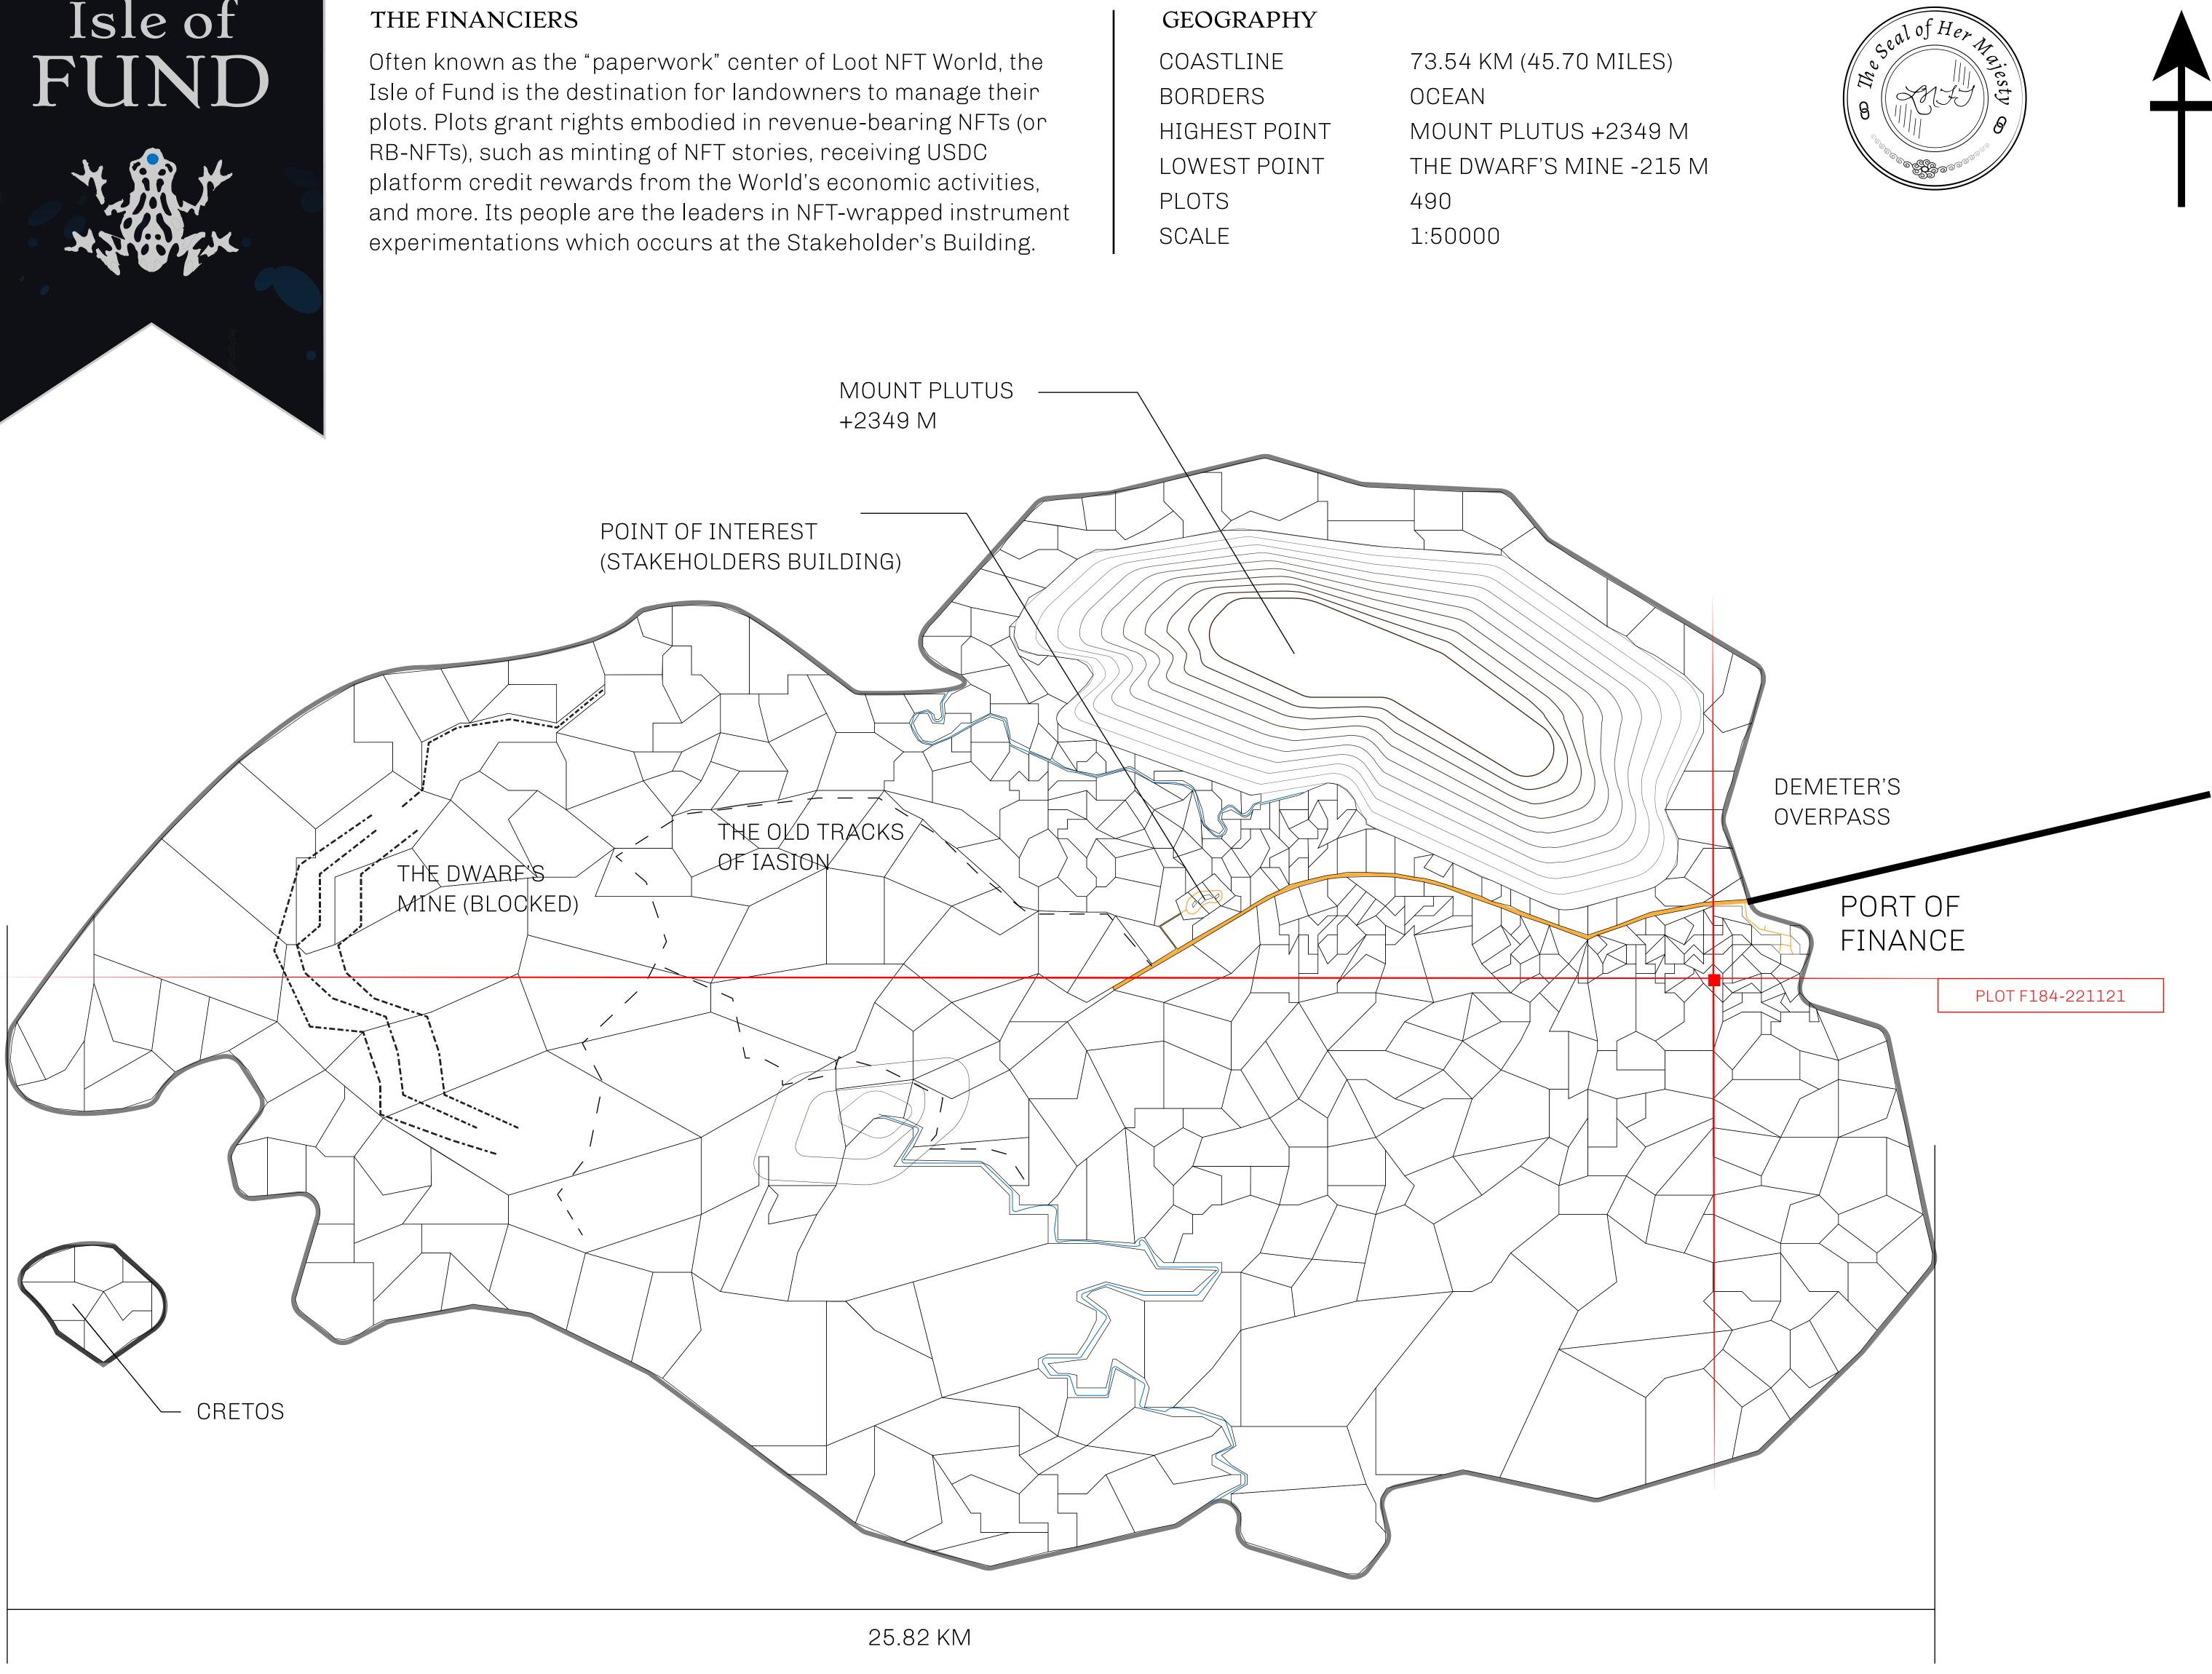

## PLOT F183

|      |                                     | TITLE NUMBER<br><b>F184-221121</b> |           |                |  |
|------|-------------------------------------|------------------------------------|-----------|----------------|--|
| y    |                                     |                                    |           |                |  |
| FUND | ISSUED                              | 22 November 2021                   | Je.J.     | SCALE 1/50000  |  |
|      | f 0.1% of all BUN<br>Mint 4 NFT Sto | sales based on number              | er of NFT | Stories minted |  |
|      |                                     |                                    |           | ILUU           |  |
|      |                                     |                                    |           |                |  |
|      |                                     |                                    |           |                |  |
|      |                                     |                                    |           |                |  |
|      |                                     |                                    |           |                |  |
|      |                                     |                                    |           |                |  |
|      |                                     |                                    | Y         |                |  |
|      | PLOT F                              | 184                                |           |                |  |
| B    | OUNDARY                             |                                    |           |                |  |
|      |                                     |                                    |           | <              |  |
|      |                                     |                                    |           |                |  |
|      |                                     |                                    |           | Р              |  |
|      |                                     |                                    |           |                |  |
|      |                                     |                                    |           | 9              |  |
|      |                                     |                                    |           |                |  |
|      |                                     |                                    |           |                |  |
|      |                                     |                                    | õ         |                |  |
|      |                                     |                                    |           |                |  |
|      |                                     |                                    |           | PLC            |  |
|      |                                     |                                    | Ĭ         |                |  |
|      |                                     |                                    | -         |                |  |