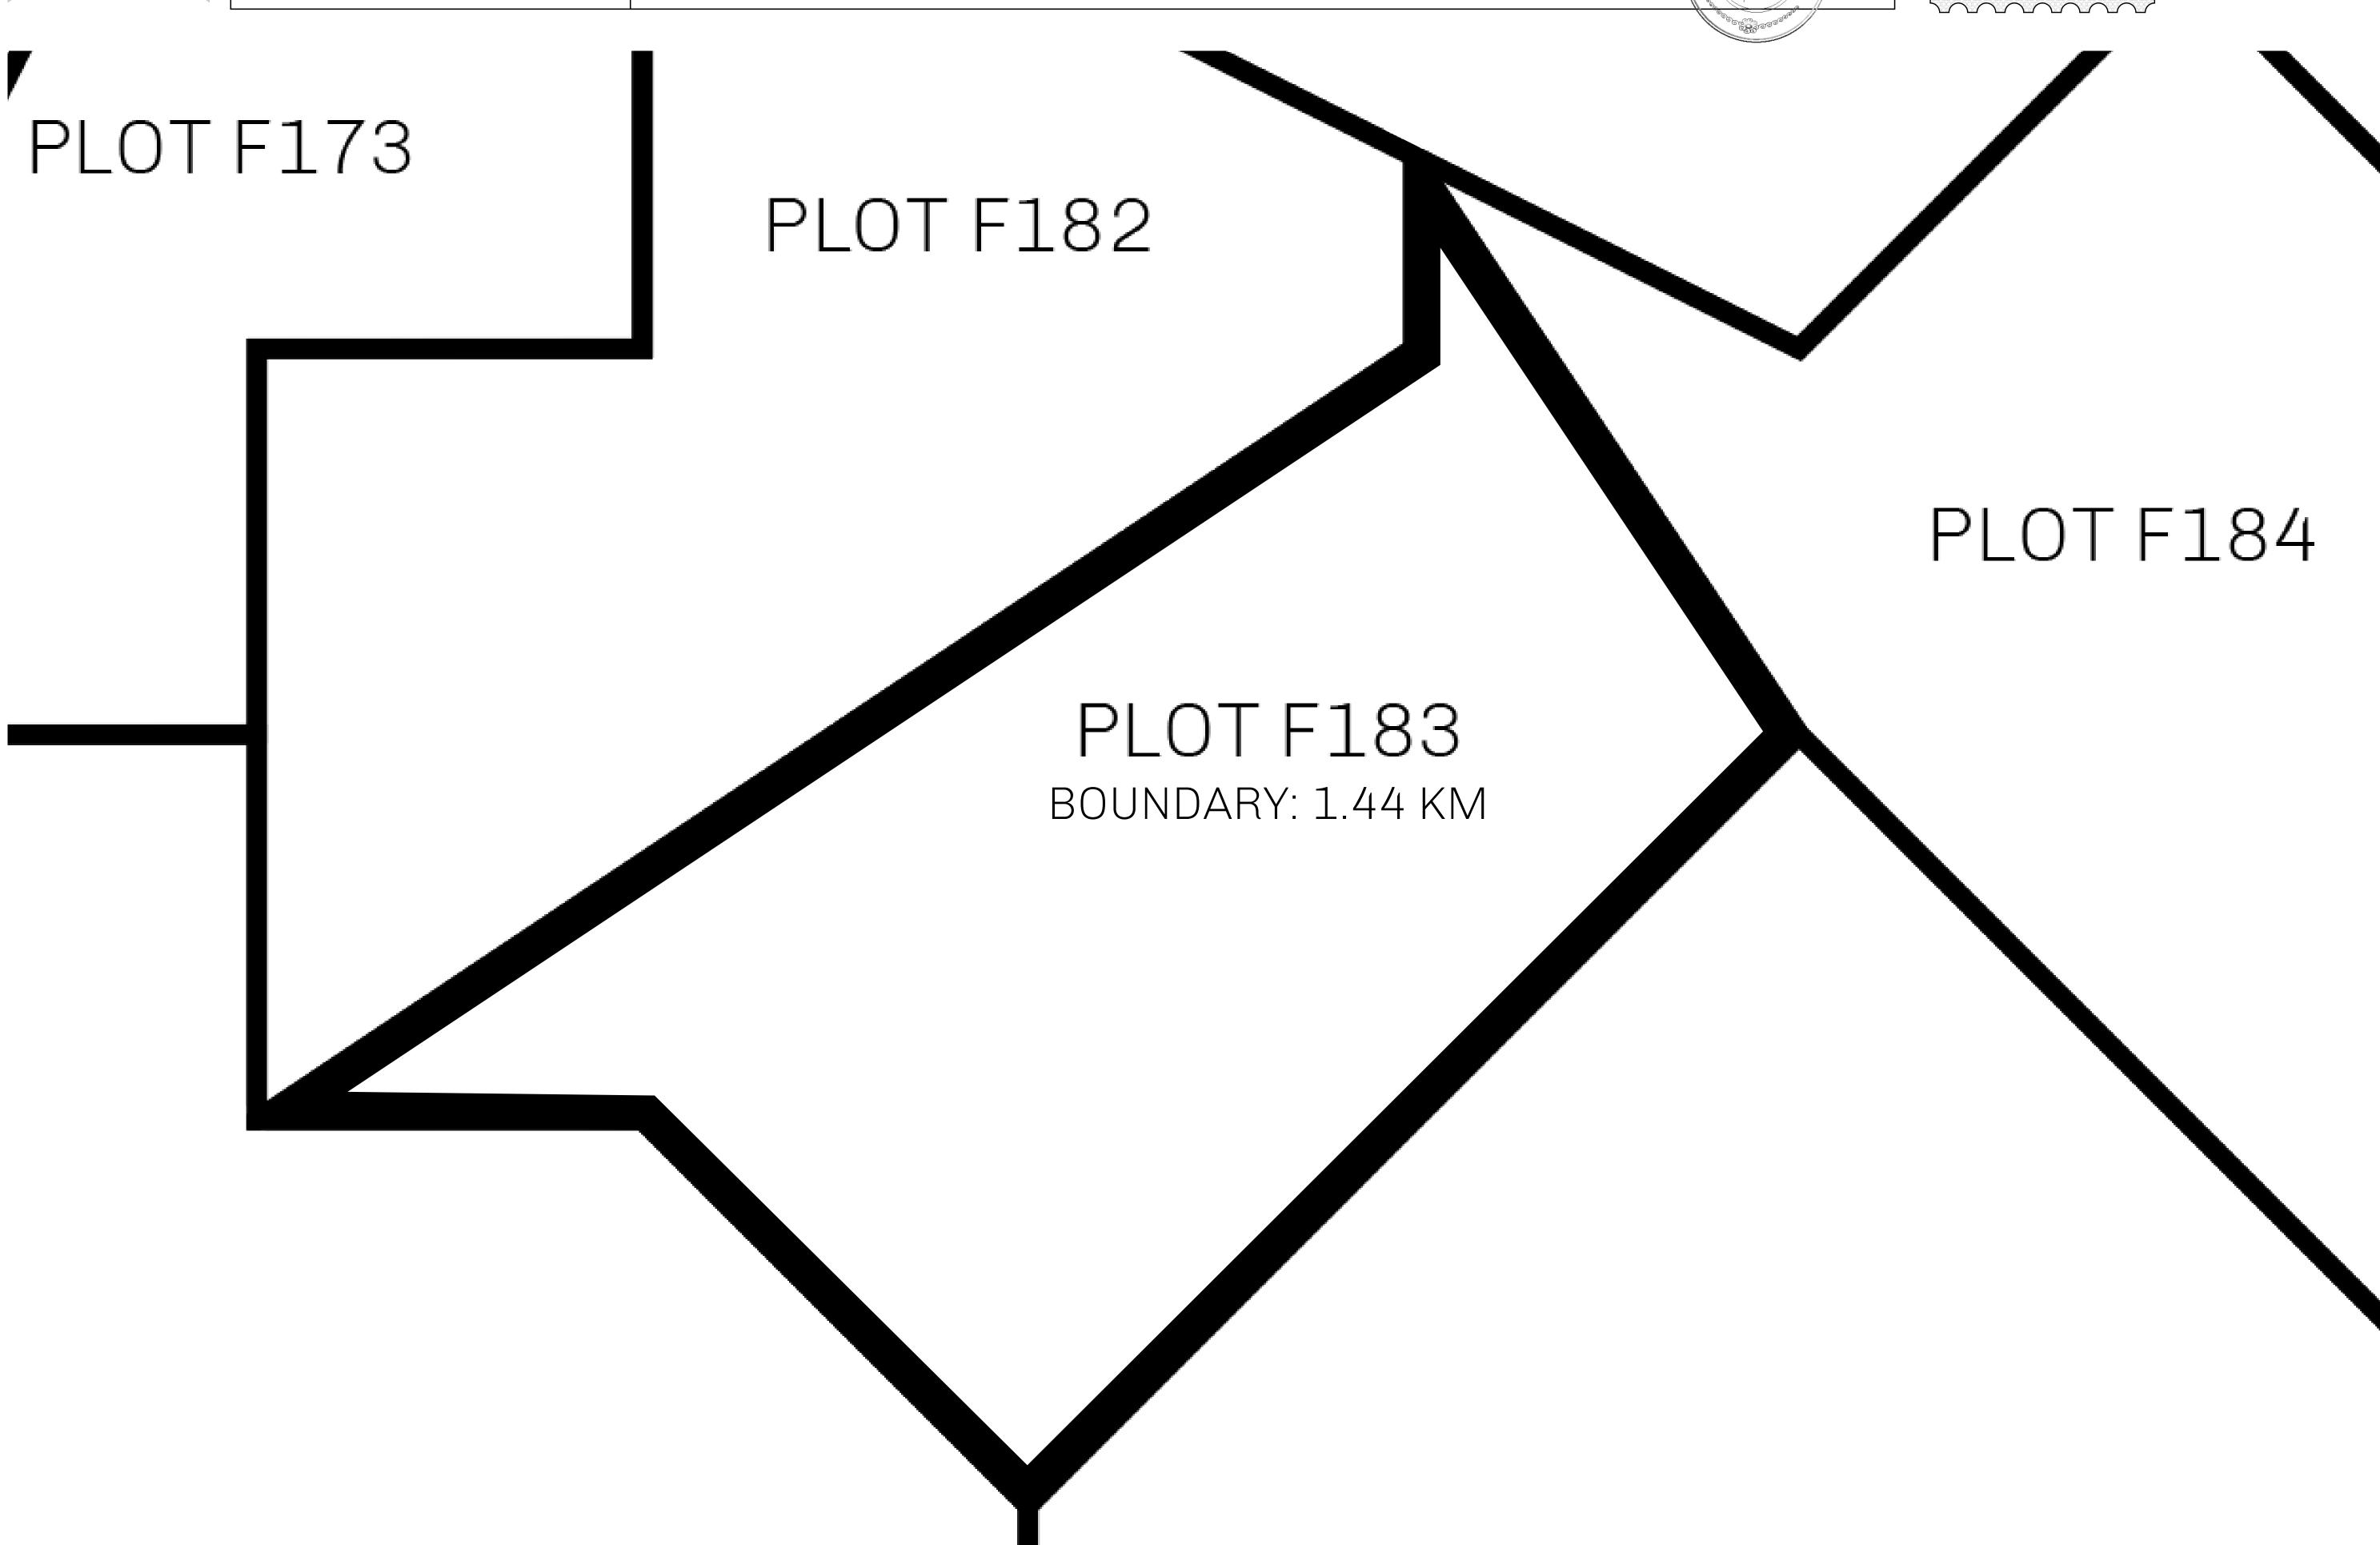

## TITLE NUMBER H.M. LNFT Land Registry F183-221121 SCALE **1/50000** ISSUED 22 November 2021 ADMINISTRATIVE AREA ISLE OF FUND

b.J.

OWNER ENTITLEMENT

Type W-IOF: Share of 0.1% of all BUN sales based on number of NFT Stories minted (rewarded in Credits); Mint 4 NFT Stories