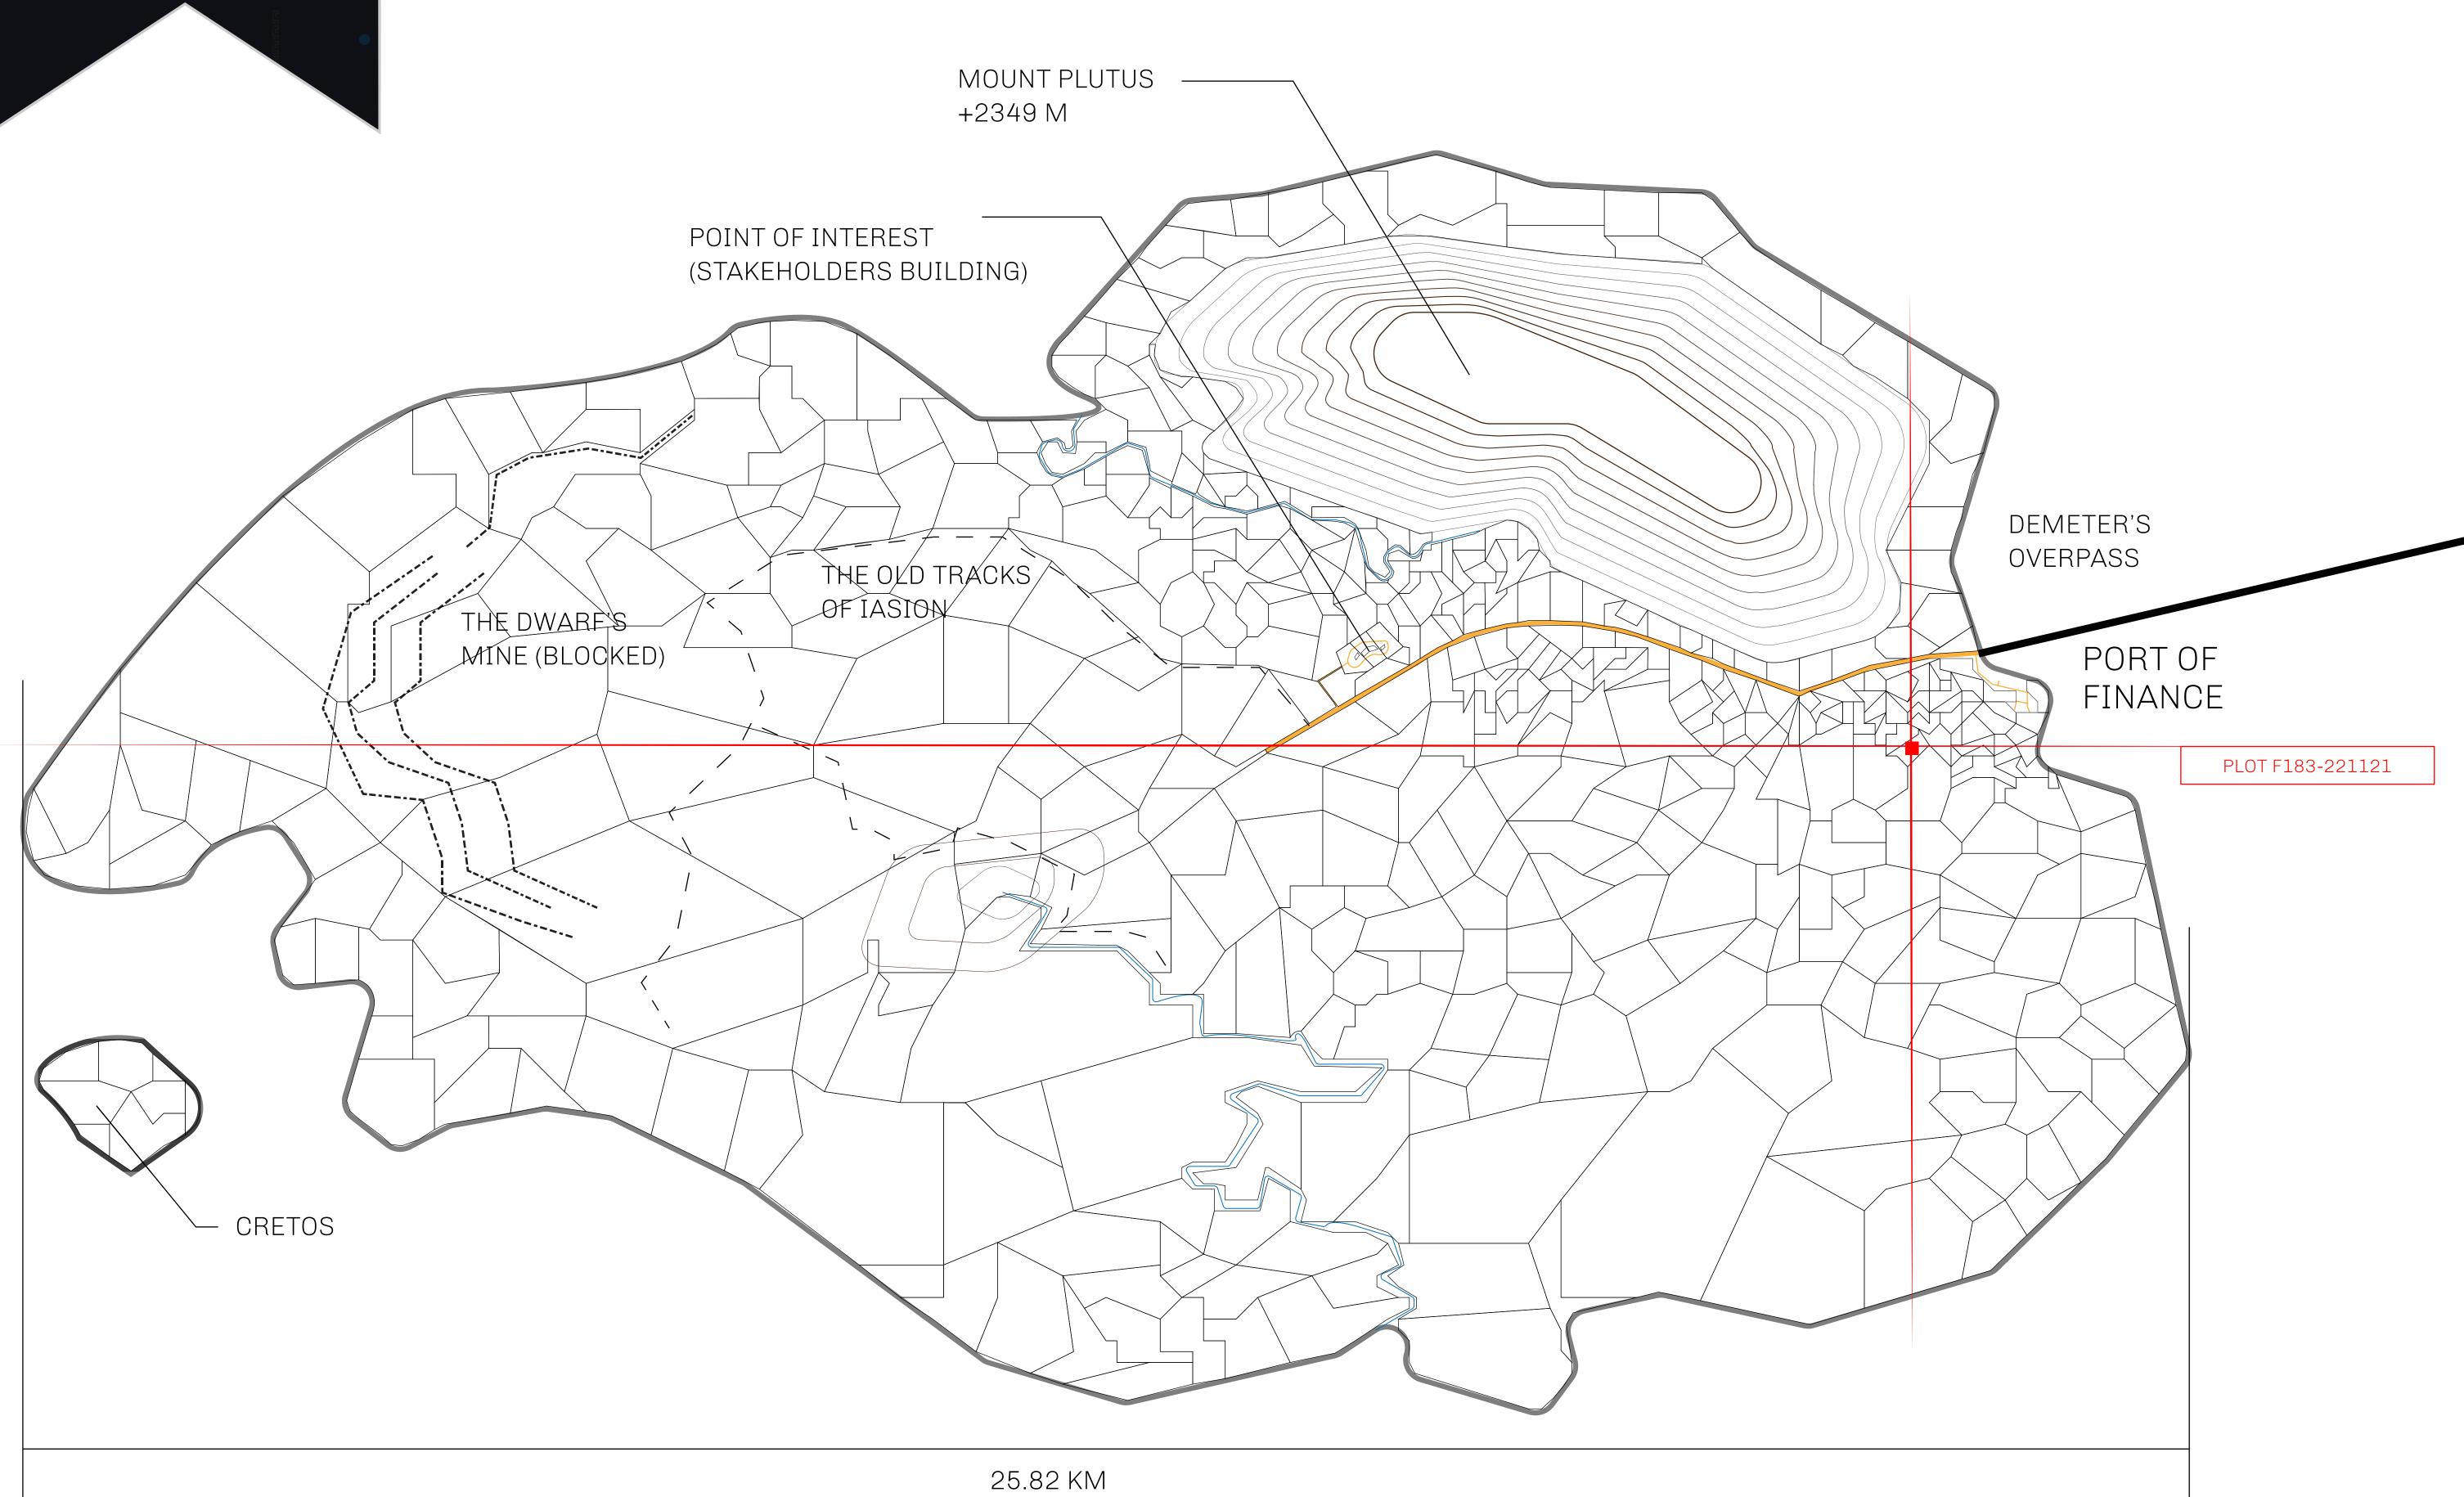

## THE FINANCIERS

Often known as the "paperwork" center of Loot NFT World, the Isle of Fund is the destination for landowners to manage their plots. Plots grant rights embodied in revenue-bearing NFTs (or RB-NFTs), such as minting of NFT stories, receiving USDC platform credit rewards from the World's economic activities, and more. Its people are the leaders in NFT-wrapped instrument experimentations which occurs at the Stakeholder's Building.

## GEOGRAPHY

COASTLINE
BORDERS
HIGHEST POINT
LOWEST POINT
PLOTS
SCALE

73.54 KM (45.70 MILES)
OCEAN
MOUNT PLUTUS +2349 M

THE DWARF'S MINE -215 M 490

1:50000

## TITLE NUMBER H.M. LNFT Land Registry F183-221121 SCALE **1/50000** ISSUED 22 November 2021 ADMINISTRATIVE AREA ISLE OF FUND

b.J.

OWNER ENTITLEMENT

Type W-IOF: Share of 0.1% of all BUN sales based on number of NFT Stories minted (rewarded in Credits); Mint 4 NFT Stories