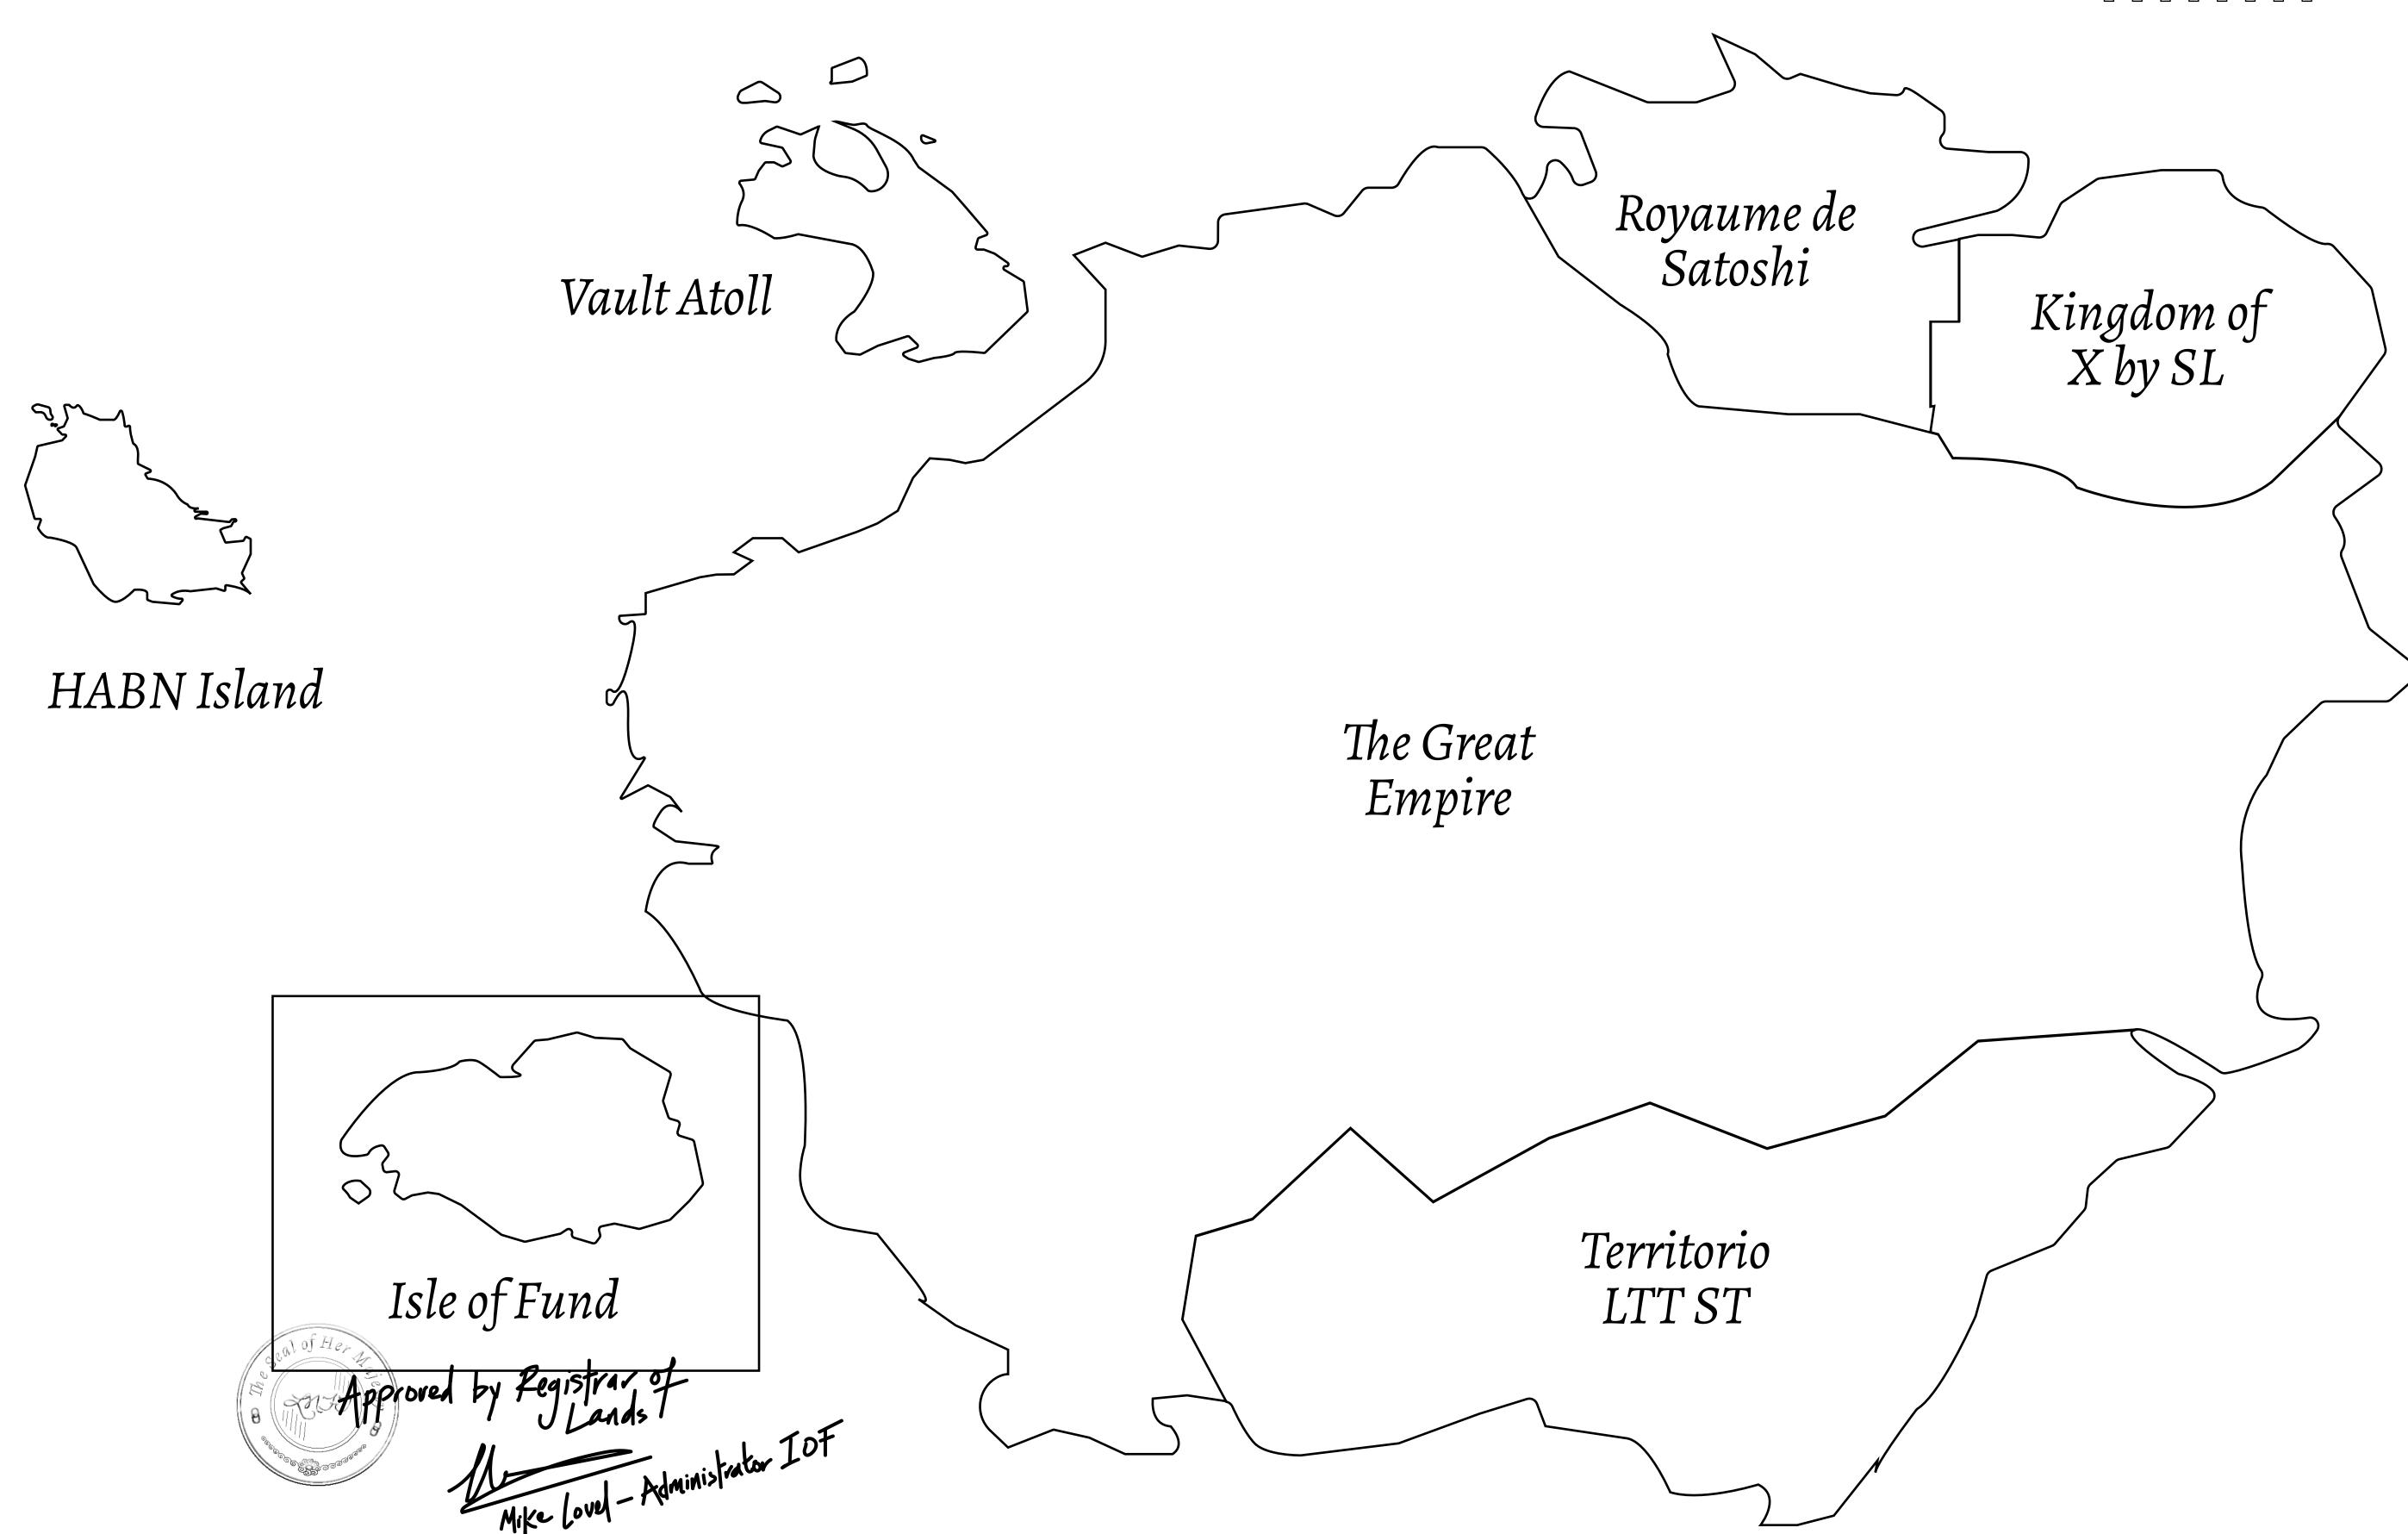

## THE FINANCIERS

Often known as the "paperwork" center of Loot NFT World, the Isle of Fund is the destination for landowners to manage their plots. Plots grant rights embodied in revenue-bearing NFTs (or RB-NFTs), such as minting of NFT stories, receiving USDC platform credit rewards from the World's economic activities, and more. Its people are the leaders in NFT-wrapped instrument experimentations which occurs at the Stakeholder's Building.

## GEOGRAPHY

COASTLINE
BORDERS
HIGHEST POINT
LOWEST POINT
PLOTS
SCALE

73.54 KM (45.70 MILES)
OCEAN
MOUNT PLUTUS +2349 M

THE DWARF'S MINE -215 M 490

1:50000