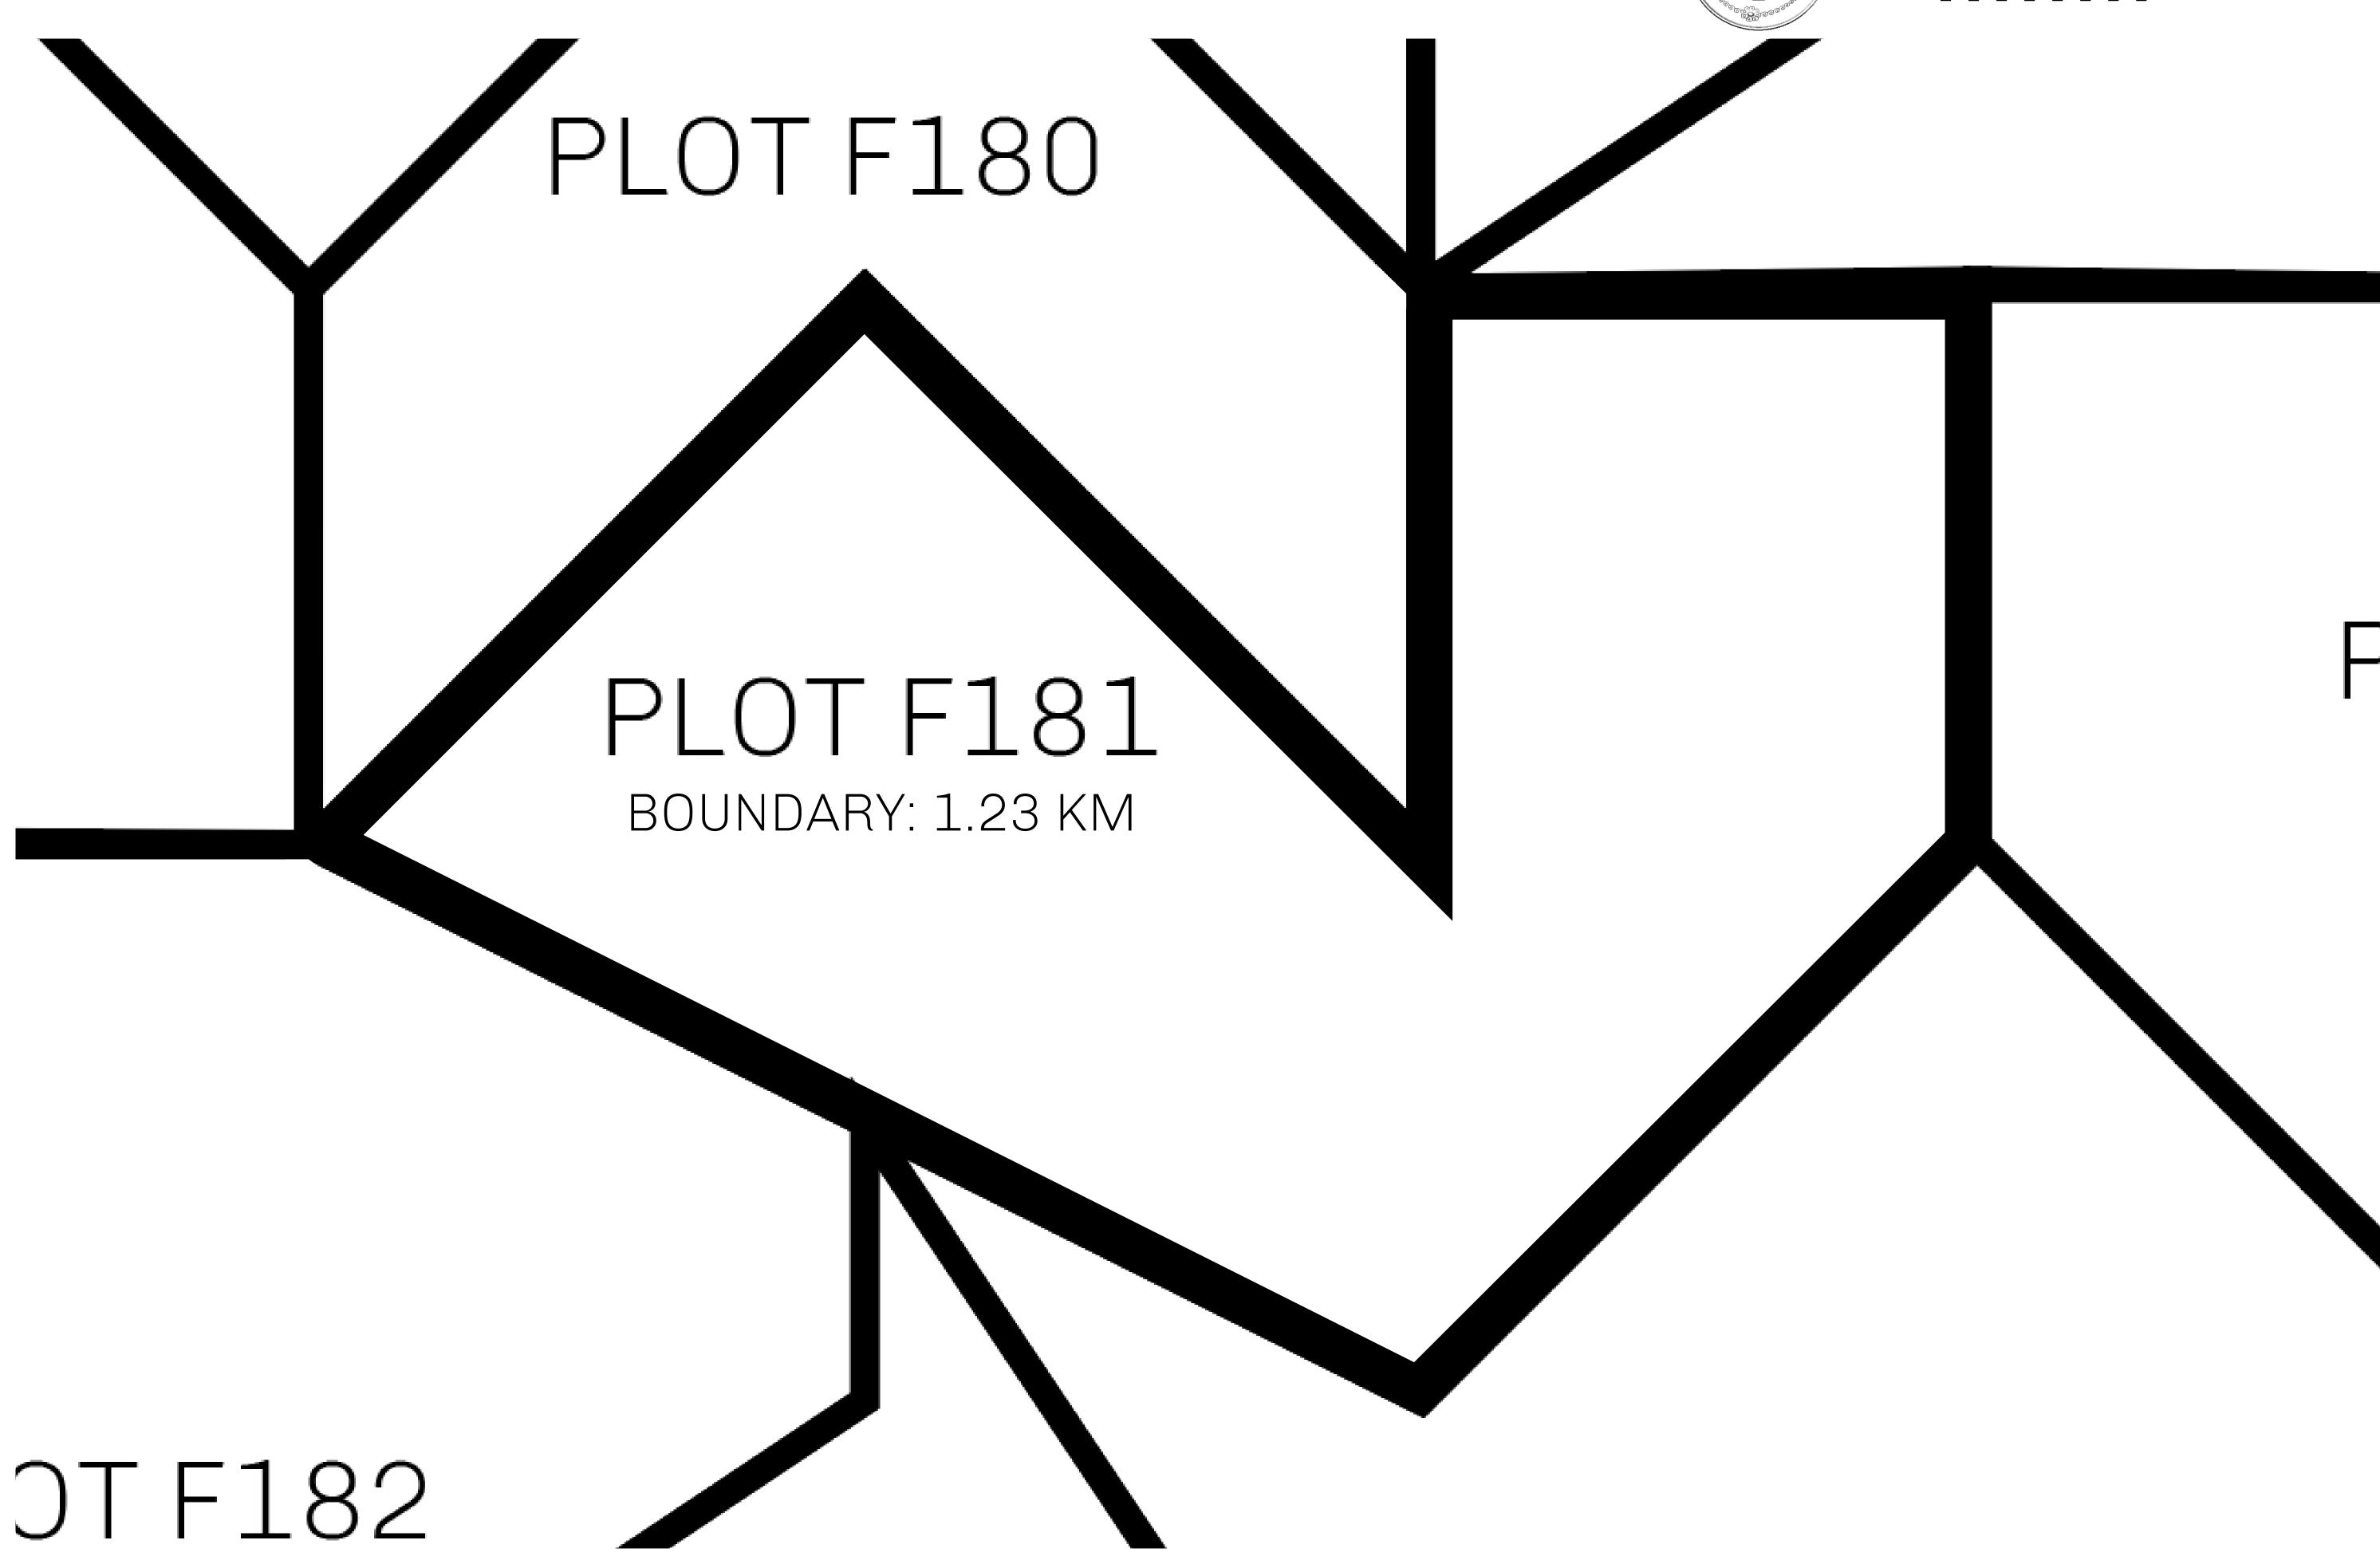

## H.M. LNFT Land Registry

F181-221121

TITLE NUMBER

ADMINISTRATIVE AREA

ISLE OF FUND

ISSUED 22 November 2021

SCALE **1/50000** 

OWNER ENTITLEMENT

Type W-IOF: Share of 0.1% of all BUN sales based on number of NFT Stories minted

(rewarded in Credits); Mint 4 NFT Stories