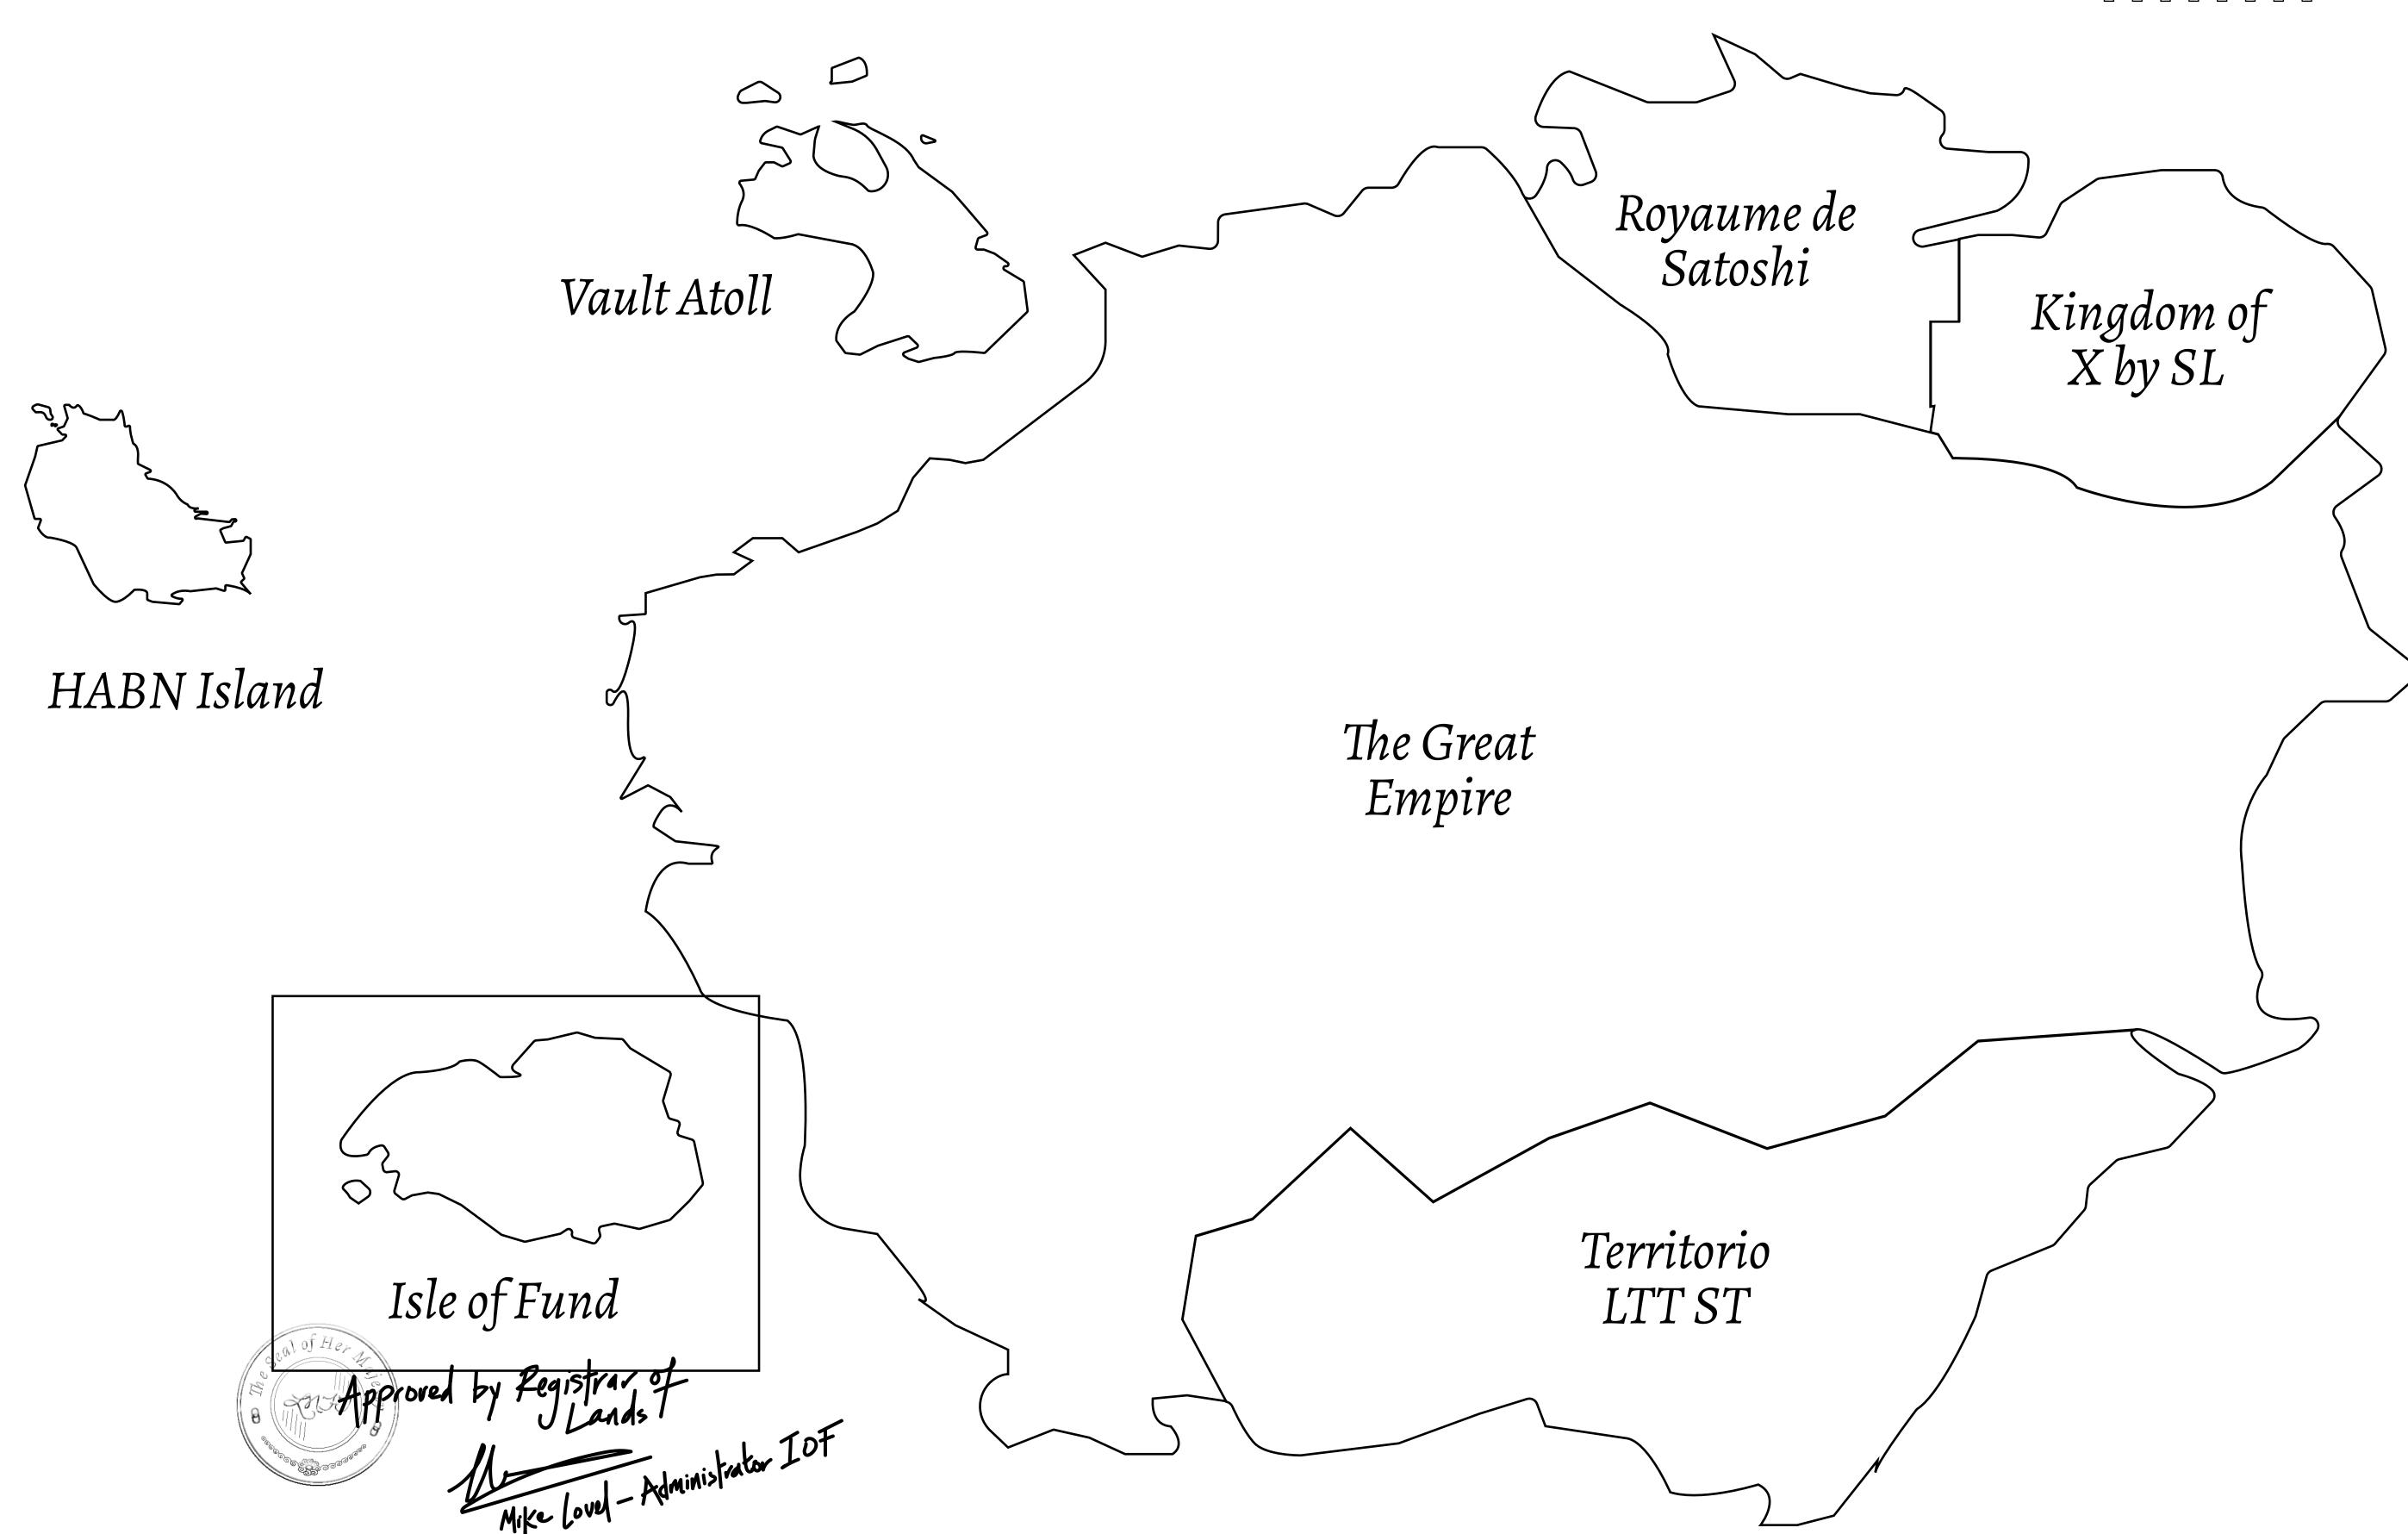

## GEOGRAPHY

COASTLINE BORDERS HIGHEST POINT LOWEST POINT PLOTS SCALE

73.54 KM (45.70 MILES) OCEAN

MOUNT PLUTUS +2349 M THE DWARF'S MINE -215 M

490

1:50000

## H.M. LNFT Land Registry

F181-221121

TITLE NUMBER

ADMINISTRATIVE AREA

ISLE OF FUND

ISSUED 22 November 2021

SCALE **1/50000** 

OWNER ENTITLEMENT