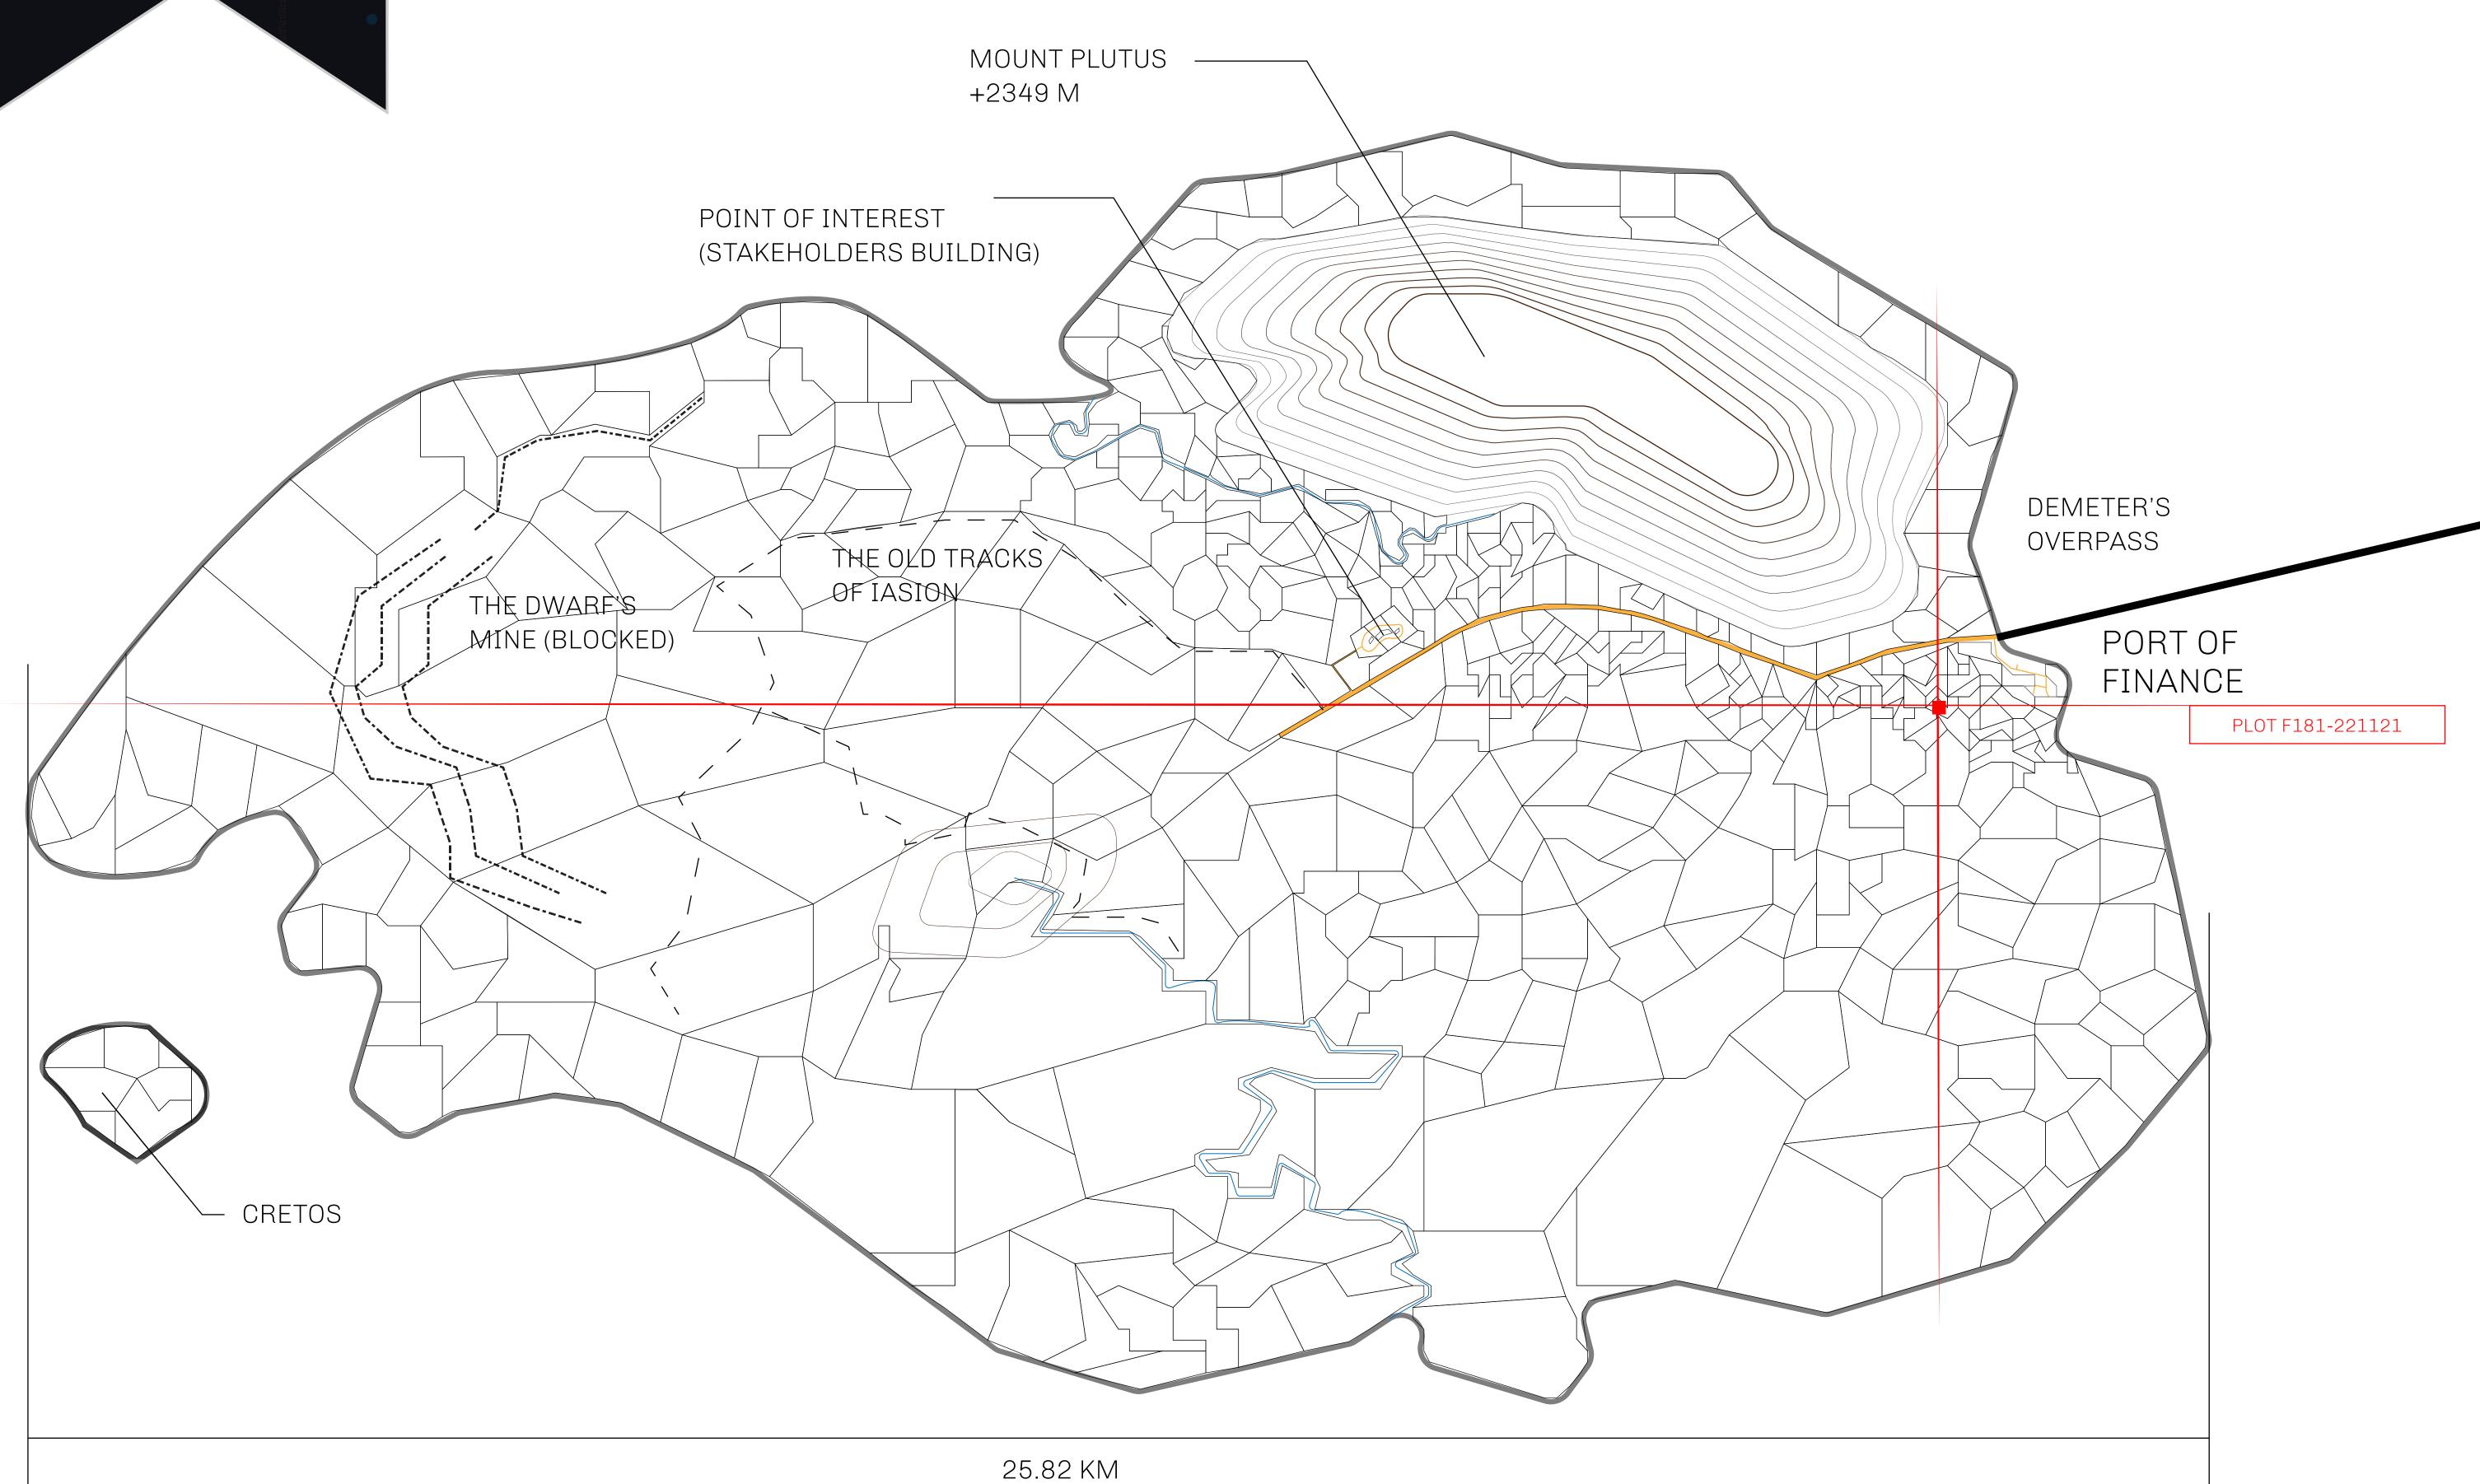

## THE FINANCIERS

Often known as the "paperwork" center of Loot NFT World, the Isle of Fund is the destination for landowners to manage their plots. Plots grant rights embodied in revenue-bearing NFTs (or RB-NFTs), such as minting of NFT stories, receiving USDC platform credit rewards from the World's economic activities, and more. Its people are the leaders in NFT-wrapped instrument experimentations which occurs at the Stakeholder's Building.

## GEOGRAPHY

COASTLINE BORDERS HIGHEST POINT LOWEST POINT PLOTS SCALE

73.54 KM (45.70 MILES) OCEAN

MOUNT PLUTUS +2349 M THE DWARF'S MINE -215 M

490

1:50000

## H.M. LNFT Land Registry

F181-221121

TITLE NUMBER

ADMINISTRATIVE AREA

ISLE OF FUND

ISSUED 22 November 2021

SCALE **1/50000** 

OWNER ENTITLEMENT