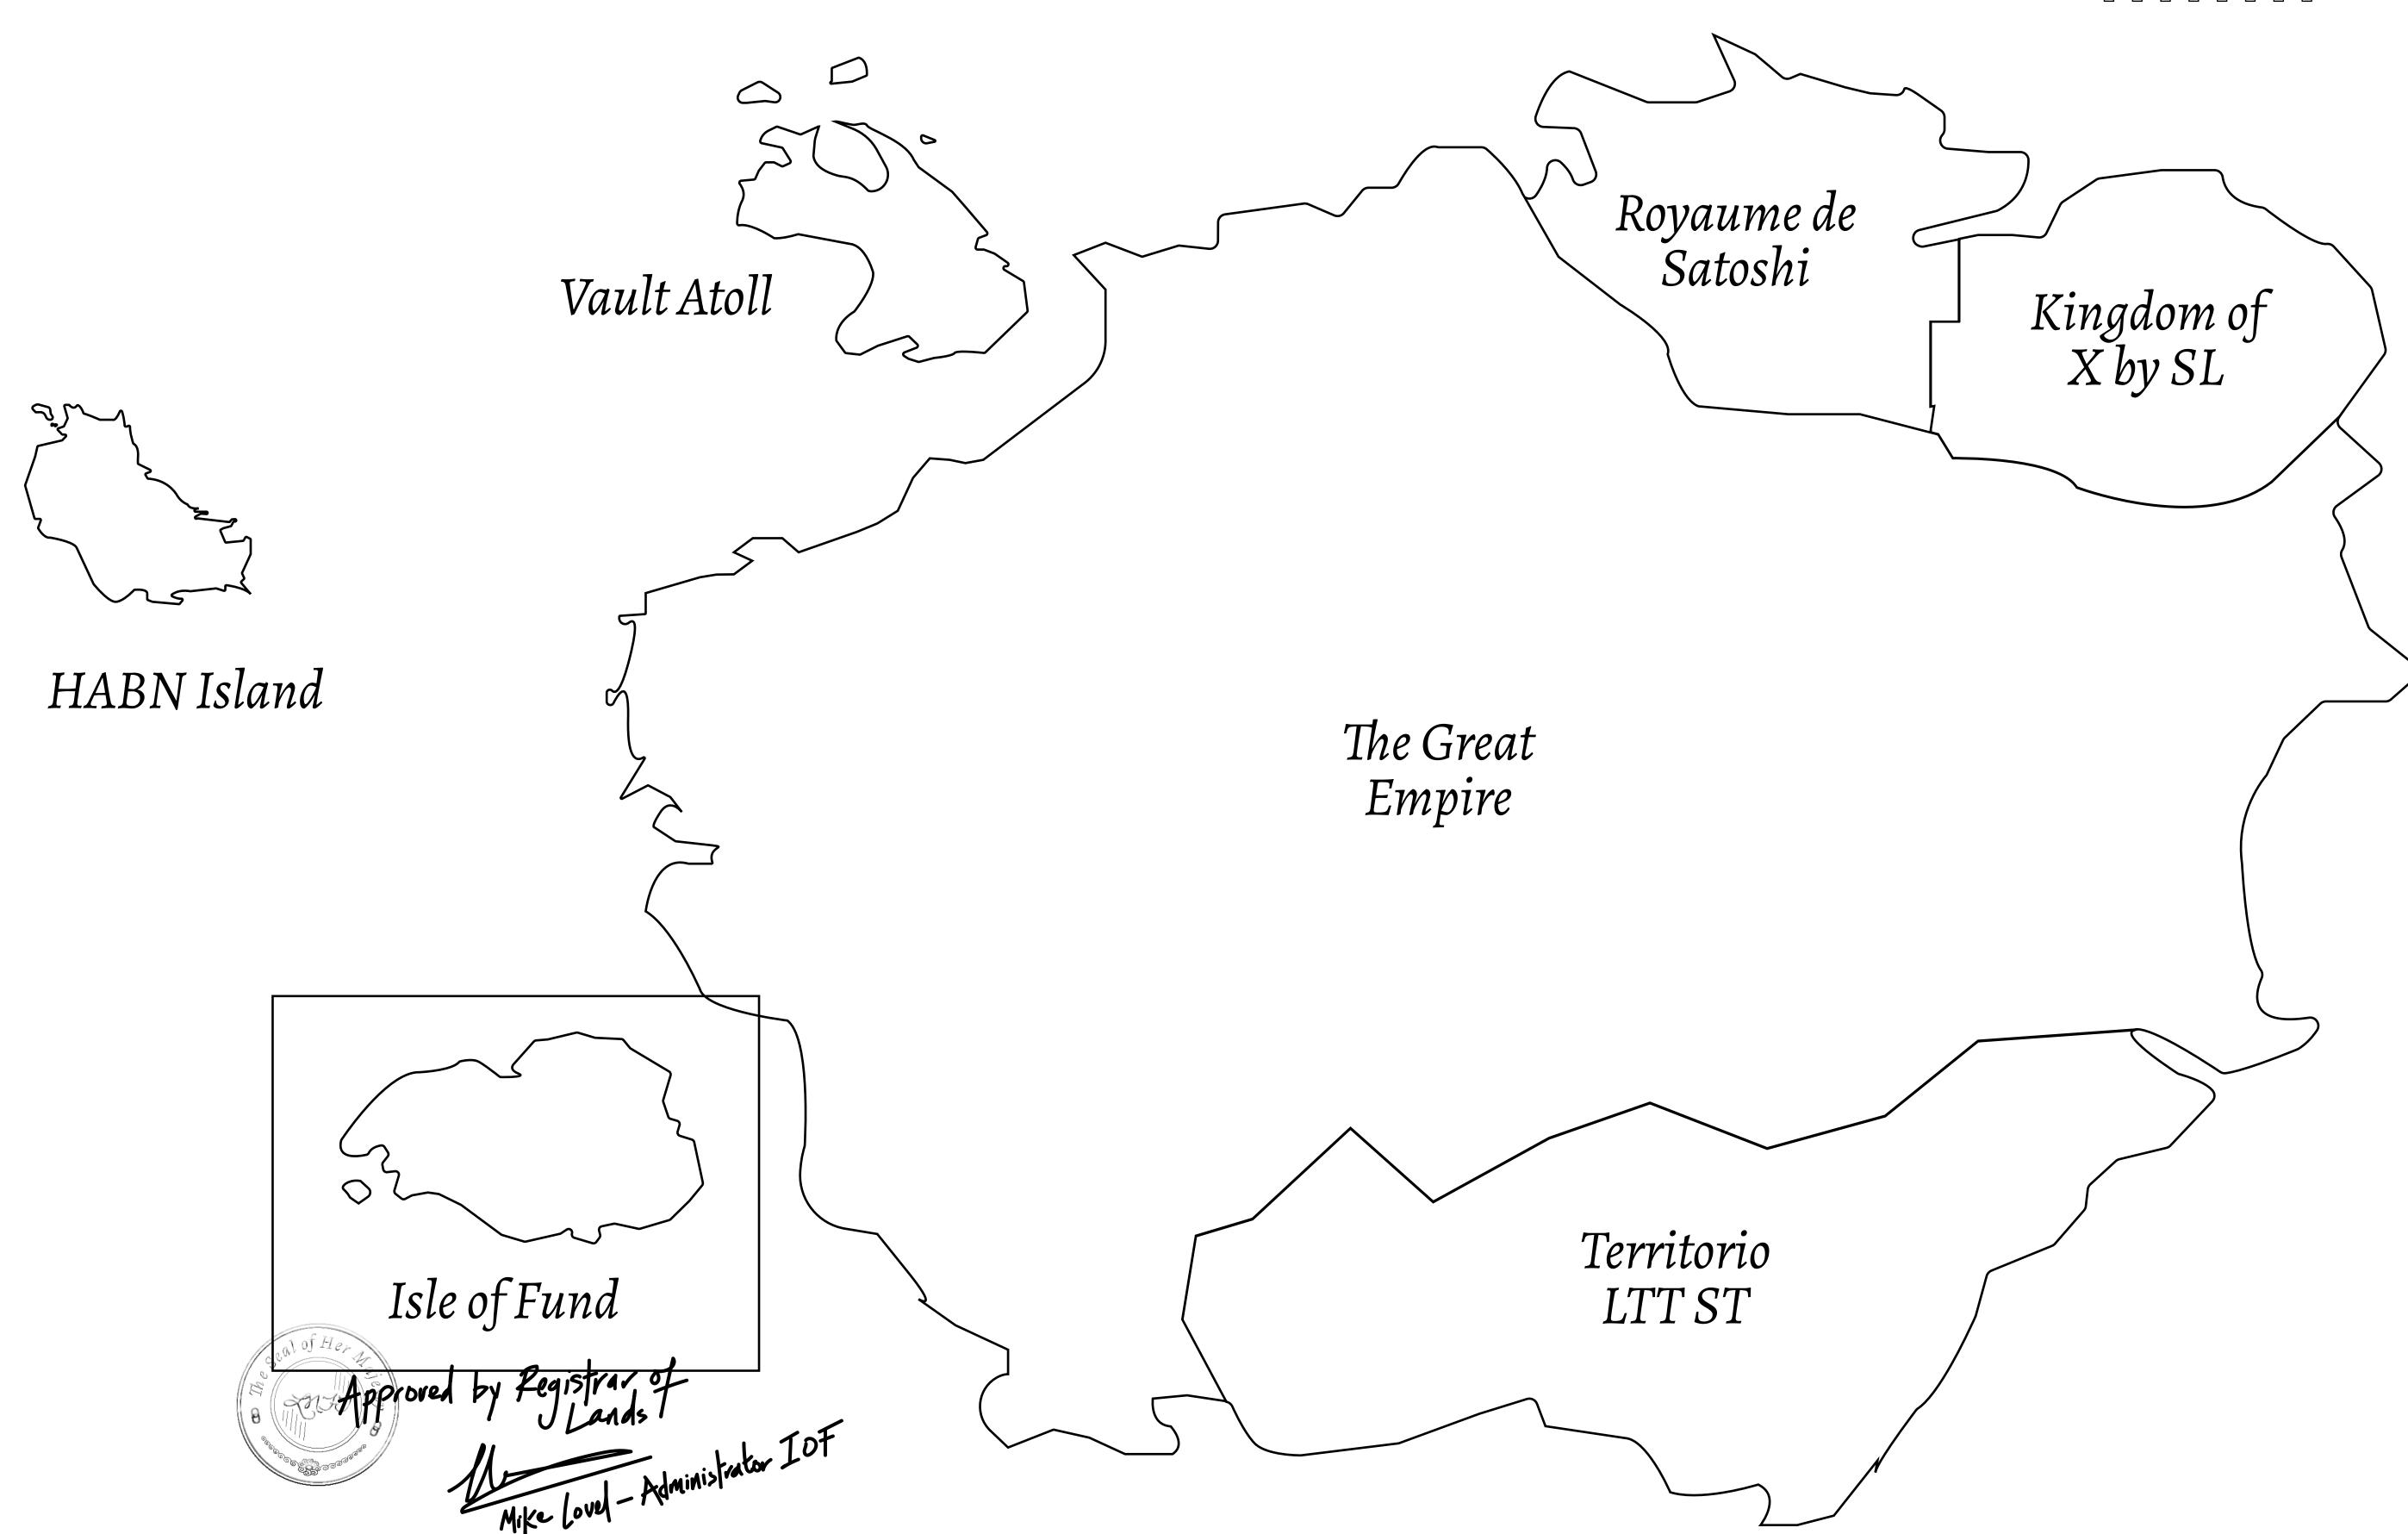

## GEOGRAPHY

COASTLINE BORDERS HIGHEST POINT

LOWEST POINT PLOTS

SCALE

73.54 KM (45.70 MILES)

OCEAN

MOUNT PLUTUS +2349 M THE DWARF'S MINE -215 M

490

1:50000

OWNER ENTITLEMENT

| H.M. LNFT Land Registry |                                                                                  | TITLE NUMBER |                  |     |               |
|-------------------------|----------------------------------------------------------------------------------|--------------|------------------|-----|---------------|
|                         |                                                                                  | F179-221121  |                  |     |               |
| ADMINISTRATIVE AREA     | ISLE OF FUND                                                                     | ISSUED       | 22 November 2021 | BJ. | SCALE 1/50000 |
| OWNER ENITITI ENVENIT   | Type W-IOF: Share of 0.1% of all BUN sales based on number of NFT Stories minted |              |                  |     |               |