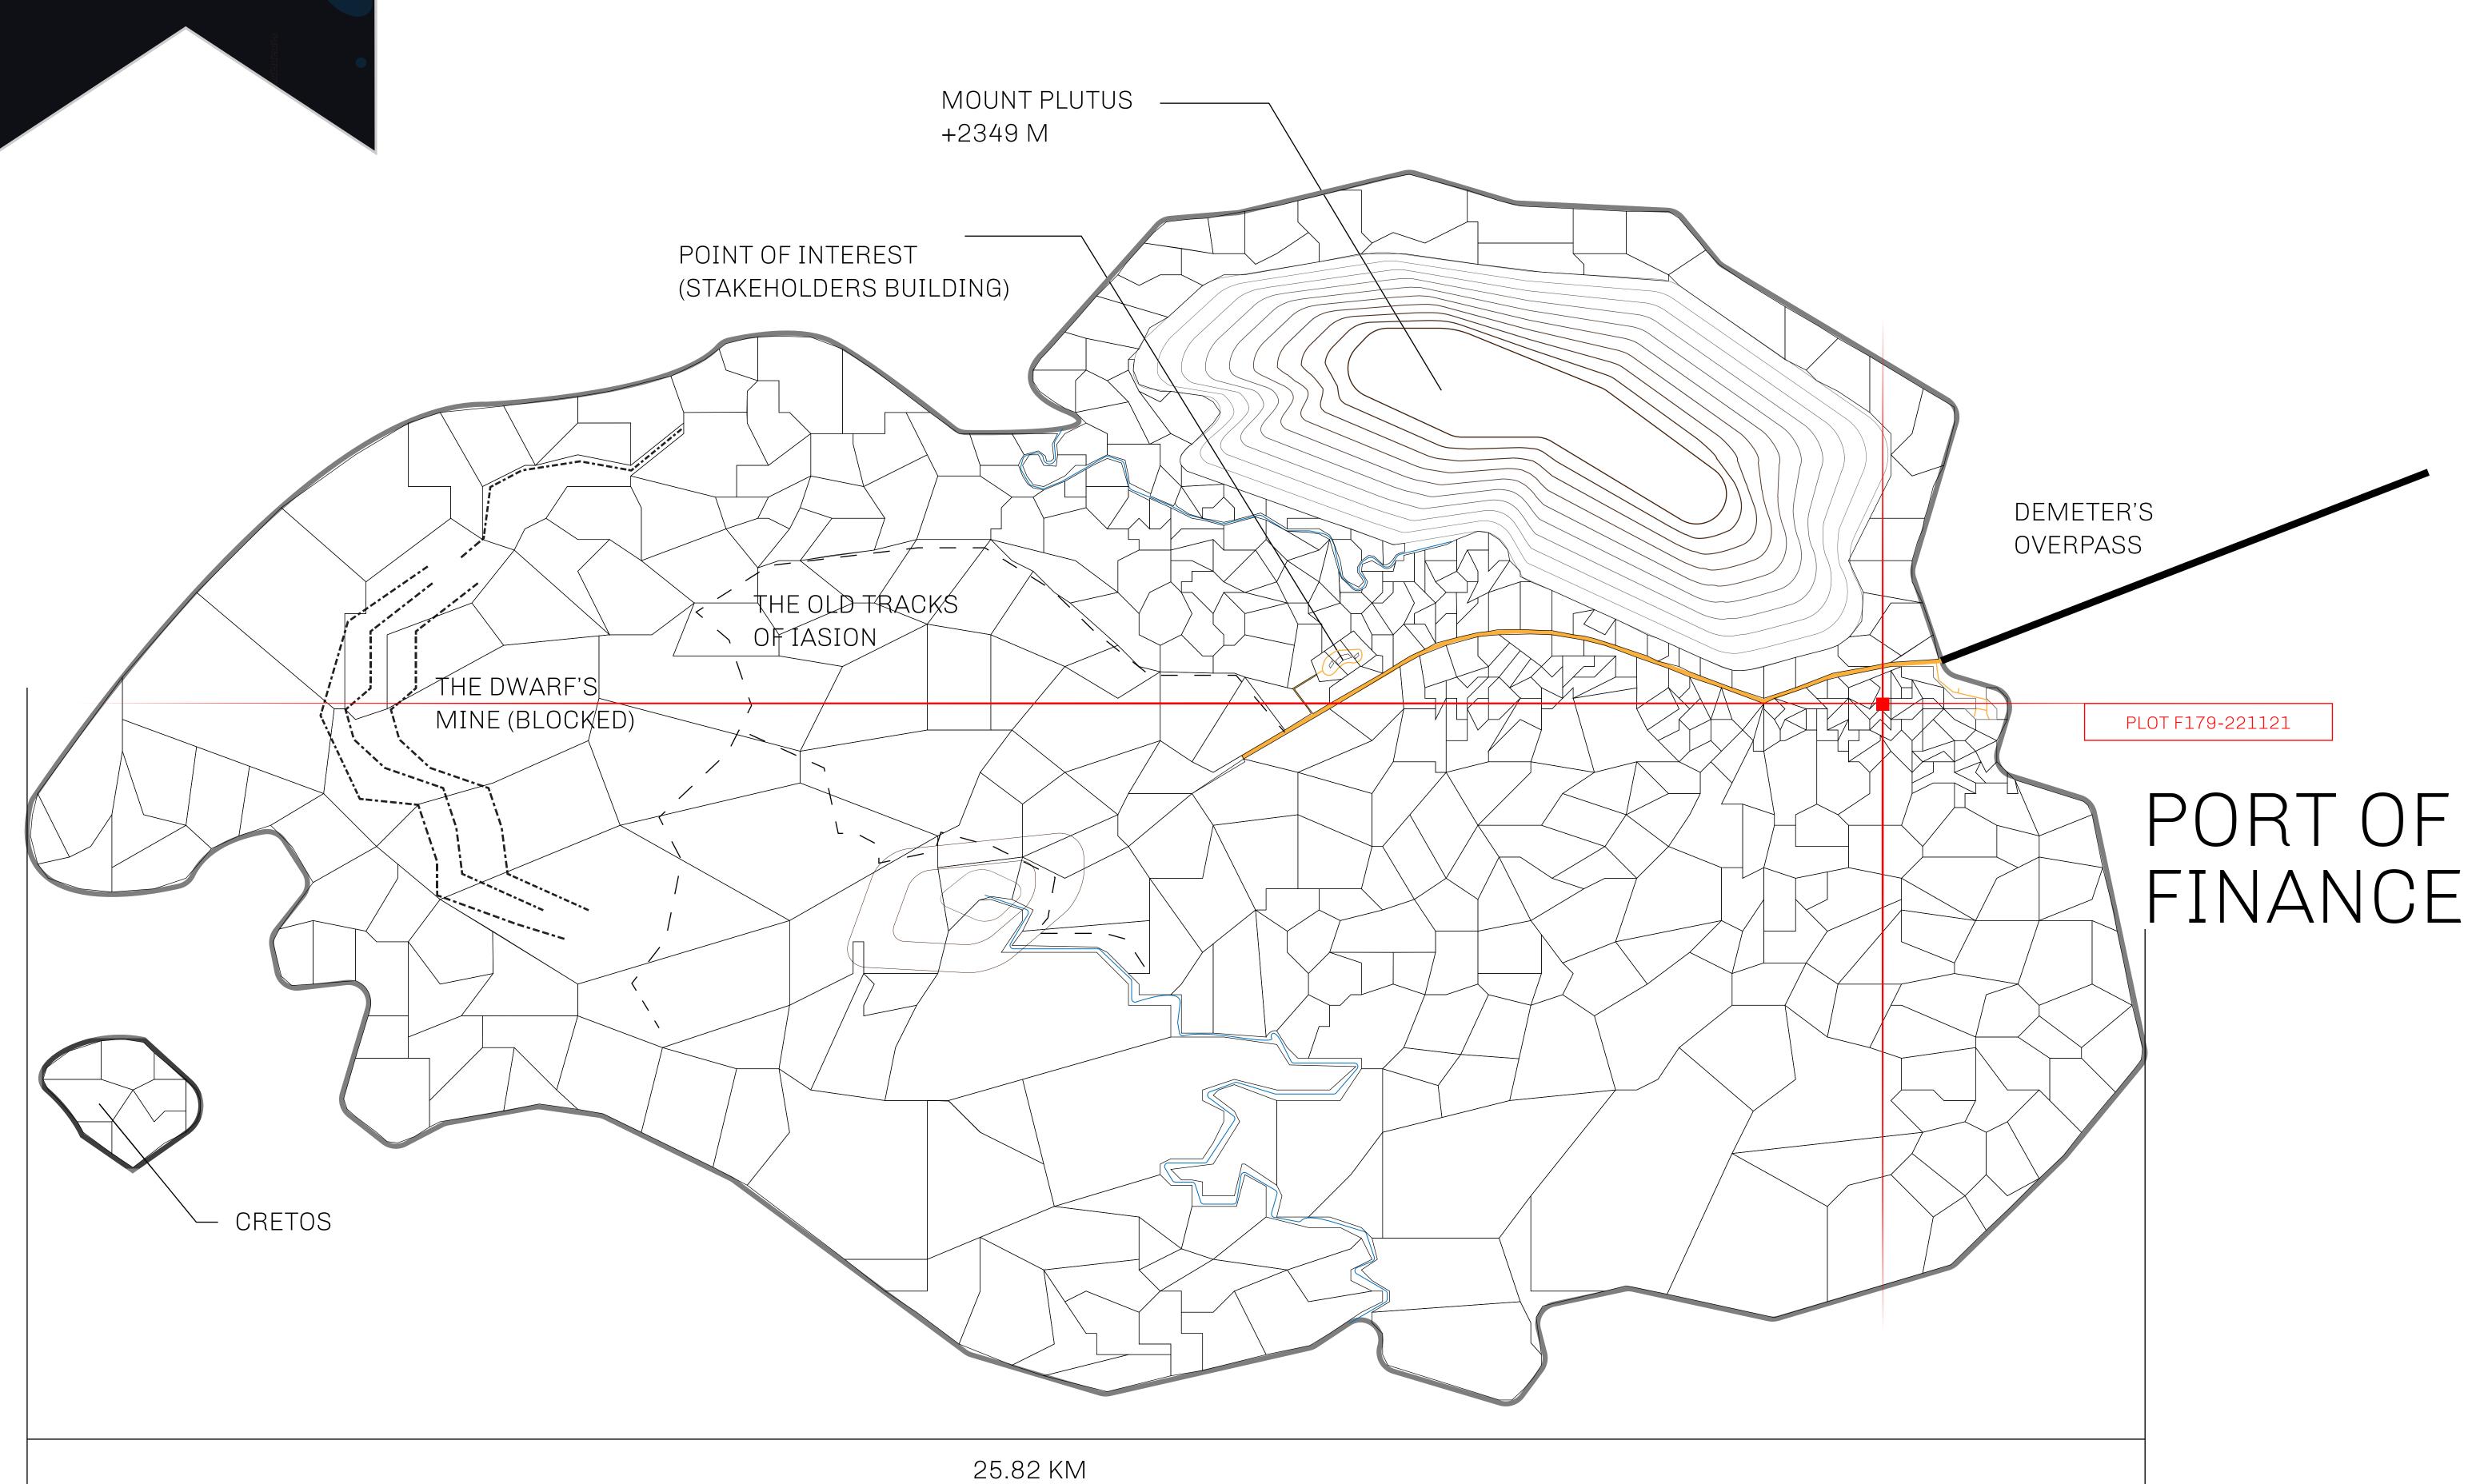

## GEOGRAPHY

COASTLINE BORDERS HIGHEST POINT

LOWEST POINT PLOTS

SCALE

73.54 KM (45.70 MILES)

OCEAN

MOUNT PLUTUS +2349 M THE DWARF'S MINE -215 M

490

1:50000

OWNER ENTITLEMENT

| H.M. LNFT Land Registry |                                                                                  | TITLE NUMBER |                  |     |               |
|-------------------------|----------------------------------------------------------------------------------|--------------|------------------|-----|---------------|
|                         |                                                                                  | F179-221121  |                  |     |               |
| ADMINISTRATIVE AREA     | ISLE OF FUND                                                                     | ISSUED       | 22 November 2021 | BJ. | SCALE 1/50000 |
| OWNER ENITITI ENVENIT   | Type W-IOF: Share of 0.1% of all BUN sales based on number of NFT Stories minted |              |                  |     |               |