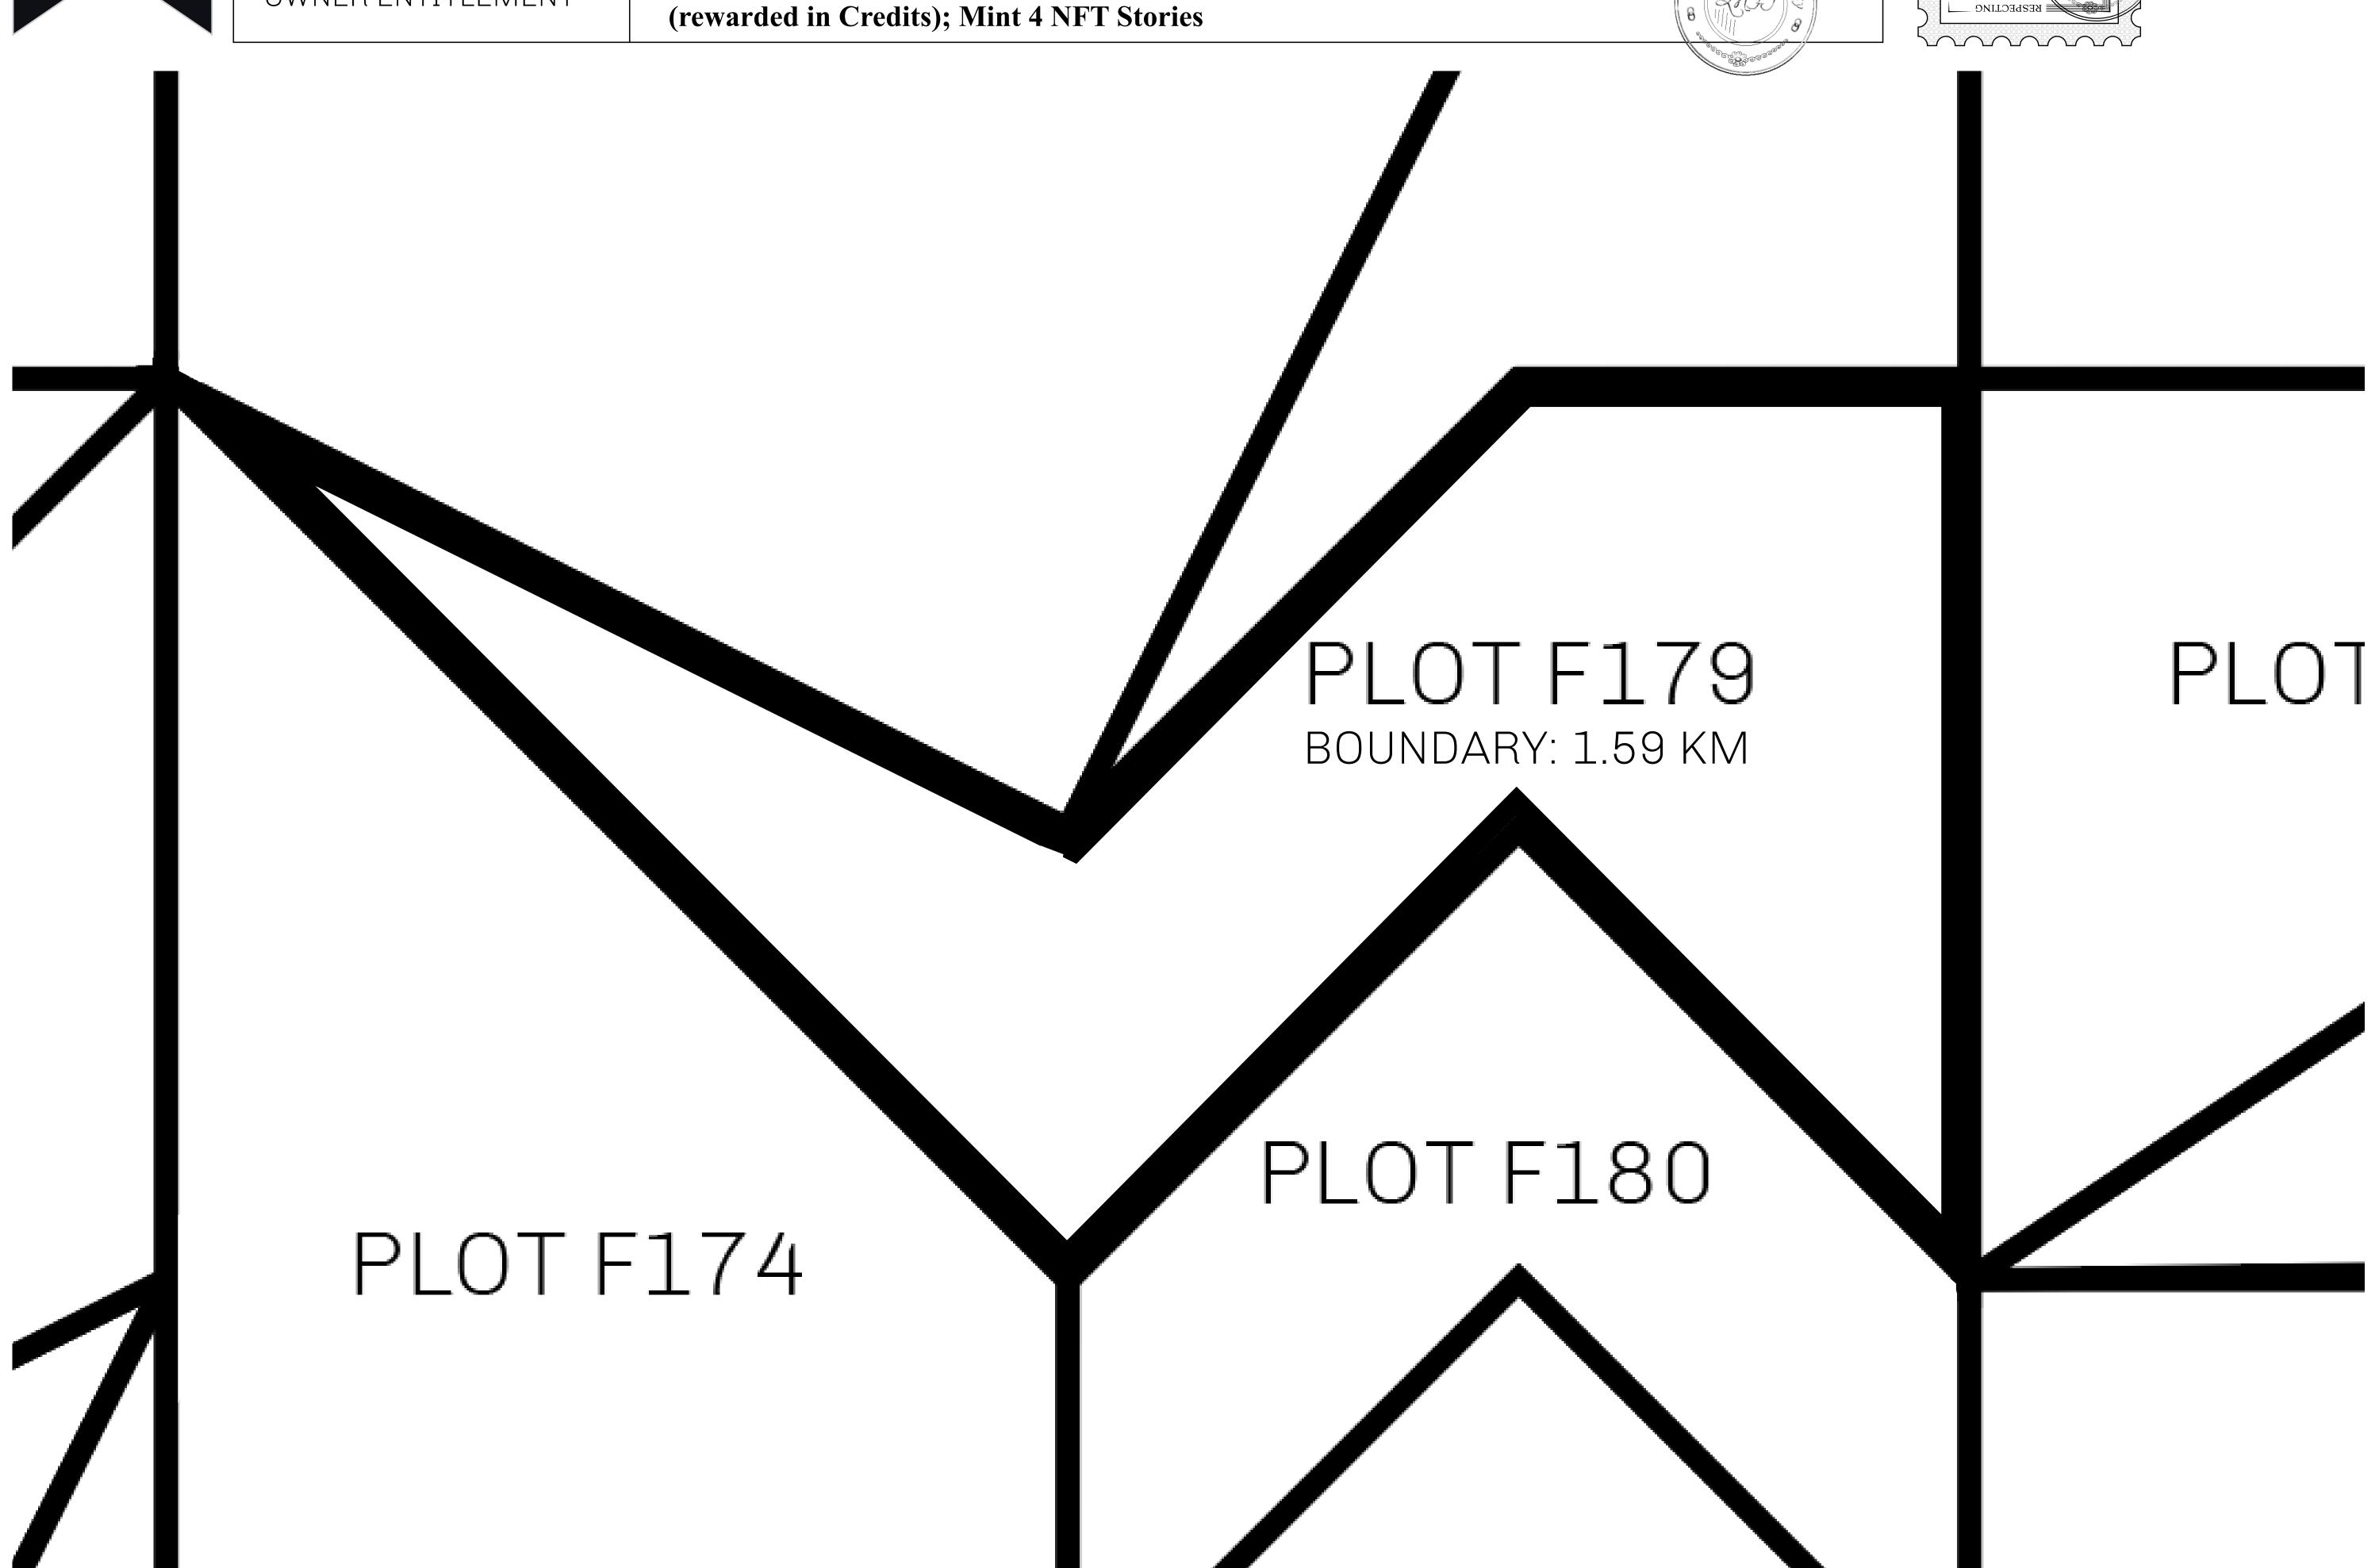

1:50000

OWNER ENTITLEMENT

| H.M. LNFT Land Registry |                                                                                  | TITLE NUMBER |                  |     |               |
|-------------------------|----------------------------------------------------------------------------------|--------------|------------------|-----|---------------|
|                         |                                                                                  | F179-221121  |                  |     |               |
| ADMINISTRATIVE AREA     | ISLE OF FUND                                                                     | ISSUED       | 22 November 2021 | BJ. | SCALE 1/50000 |
| OWNER ENITITI ENVENIT   | Type W-IOF: Share of 0.1% of all BUN sales based on number of NFT Stories minted |              |                  |     |               |