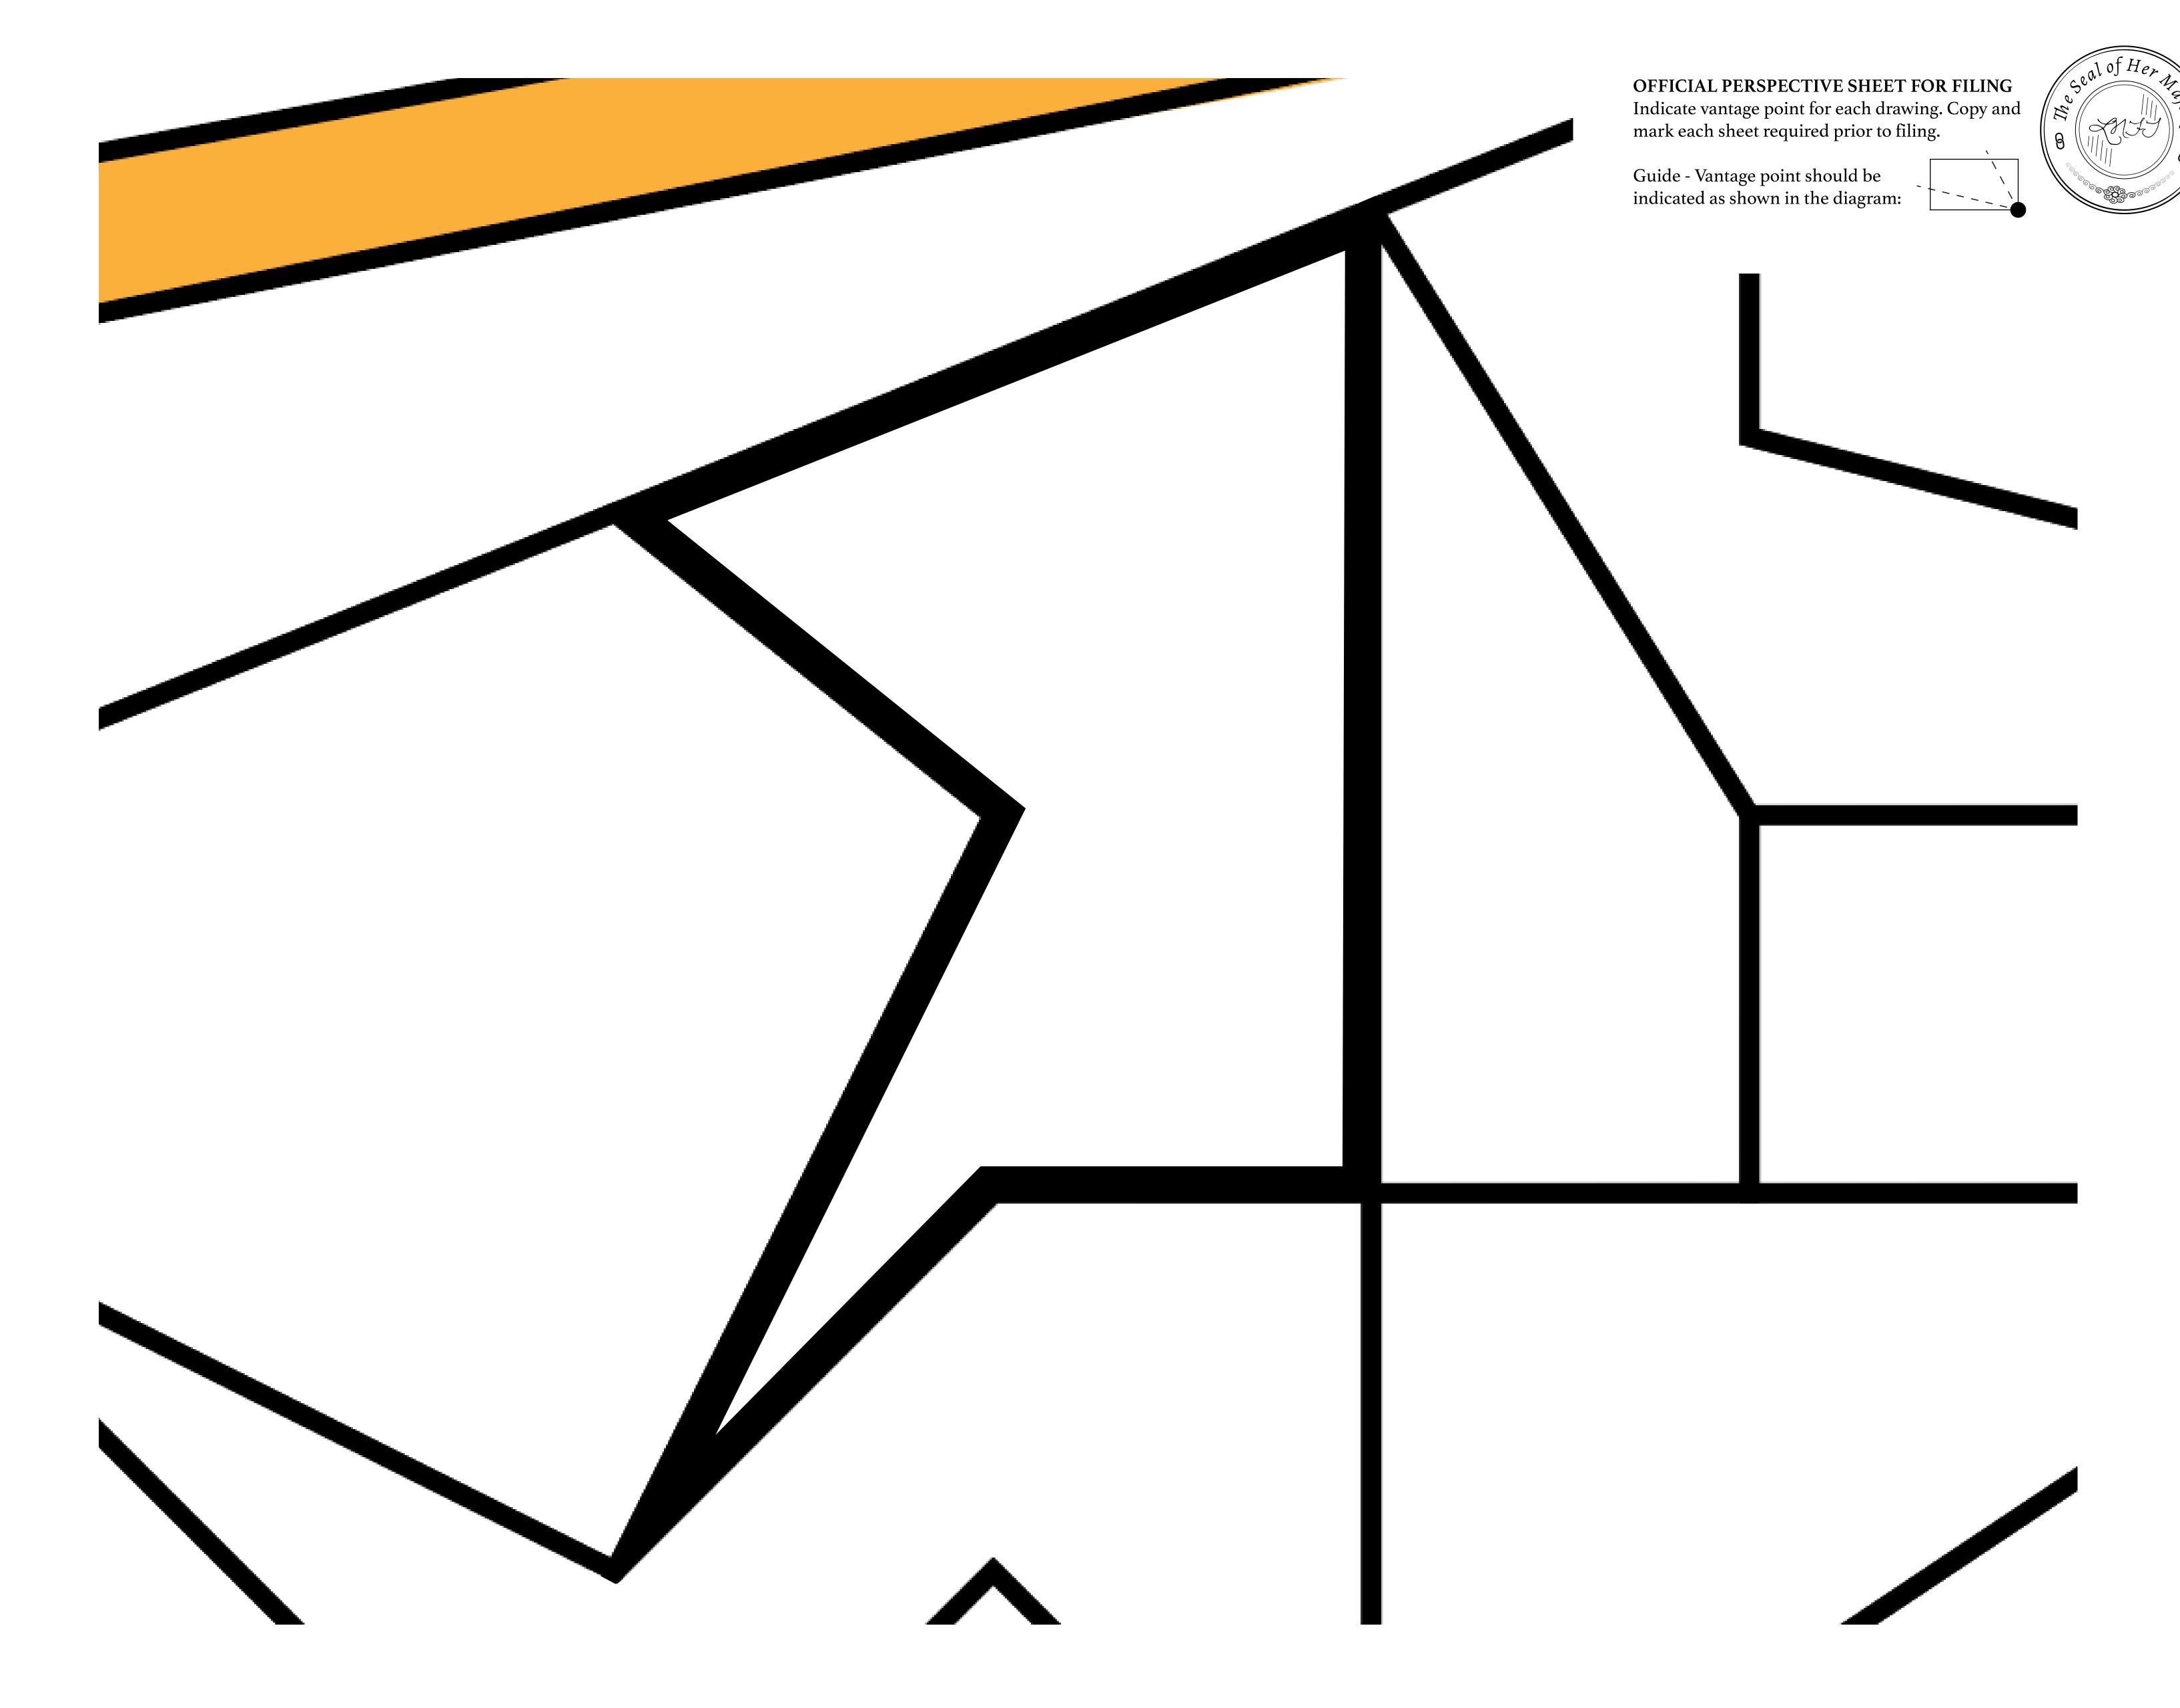

## H.M. LNFT Land Registry F178-221121 ADMINISTRATIVE AREA ISLE OF FUND ISSUED 22 November 2021 OWNER ENTITLEMENT Type W-IOF: Share of 0.1% of all BUN sales based on number of NFT Stories minted (rewarded in Credits); Mint 4 NFT Stories STAKEHOLDERS HIGHWAY

PLOT F177

PLOT F178
BOUNDARY: 1.38 KM

PLOT F176

PLOTF189

PLOT F188

PLOT

PLOT F179

PLOT F187