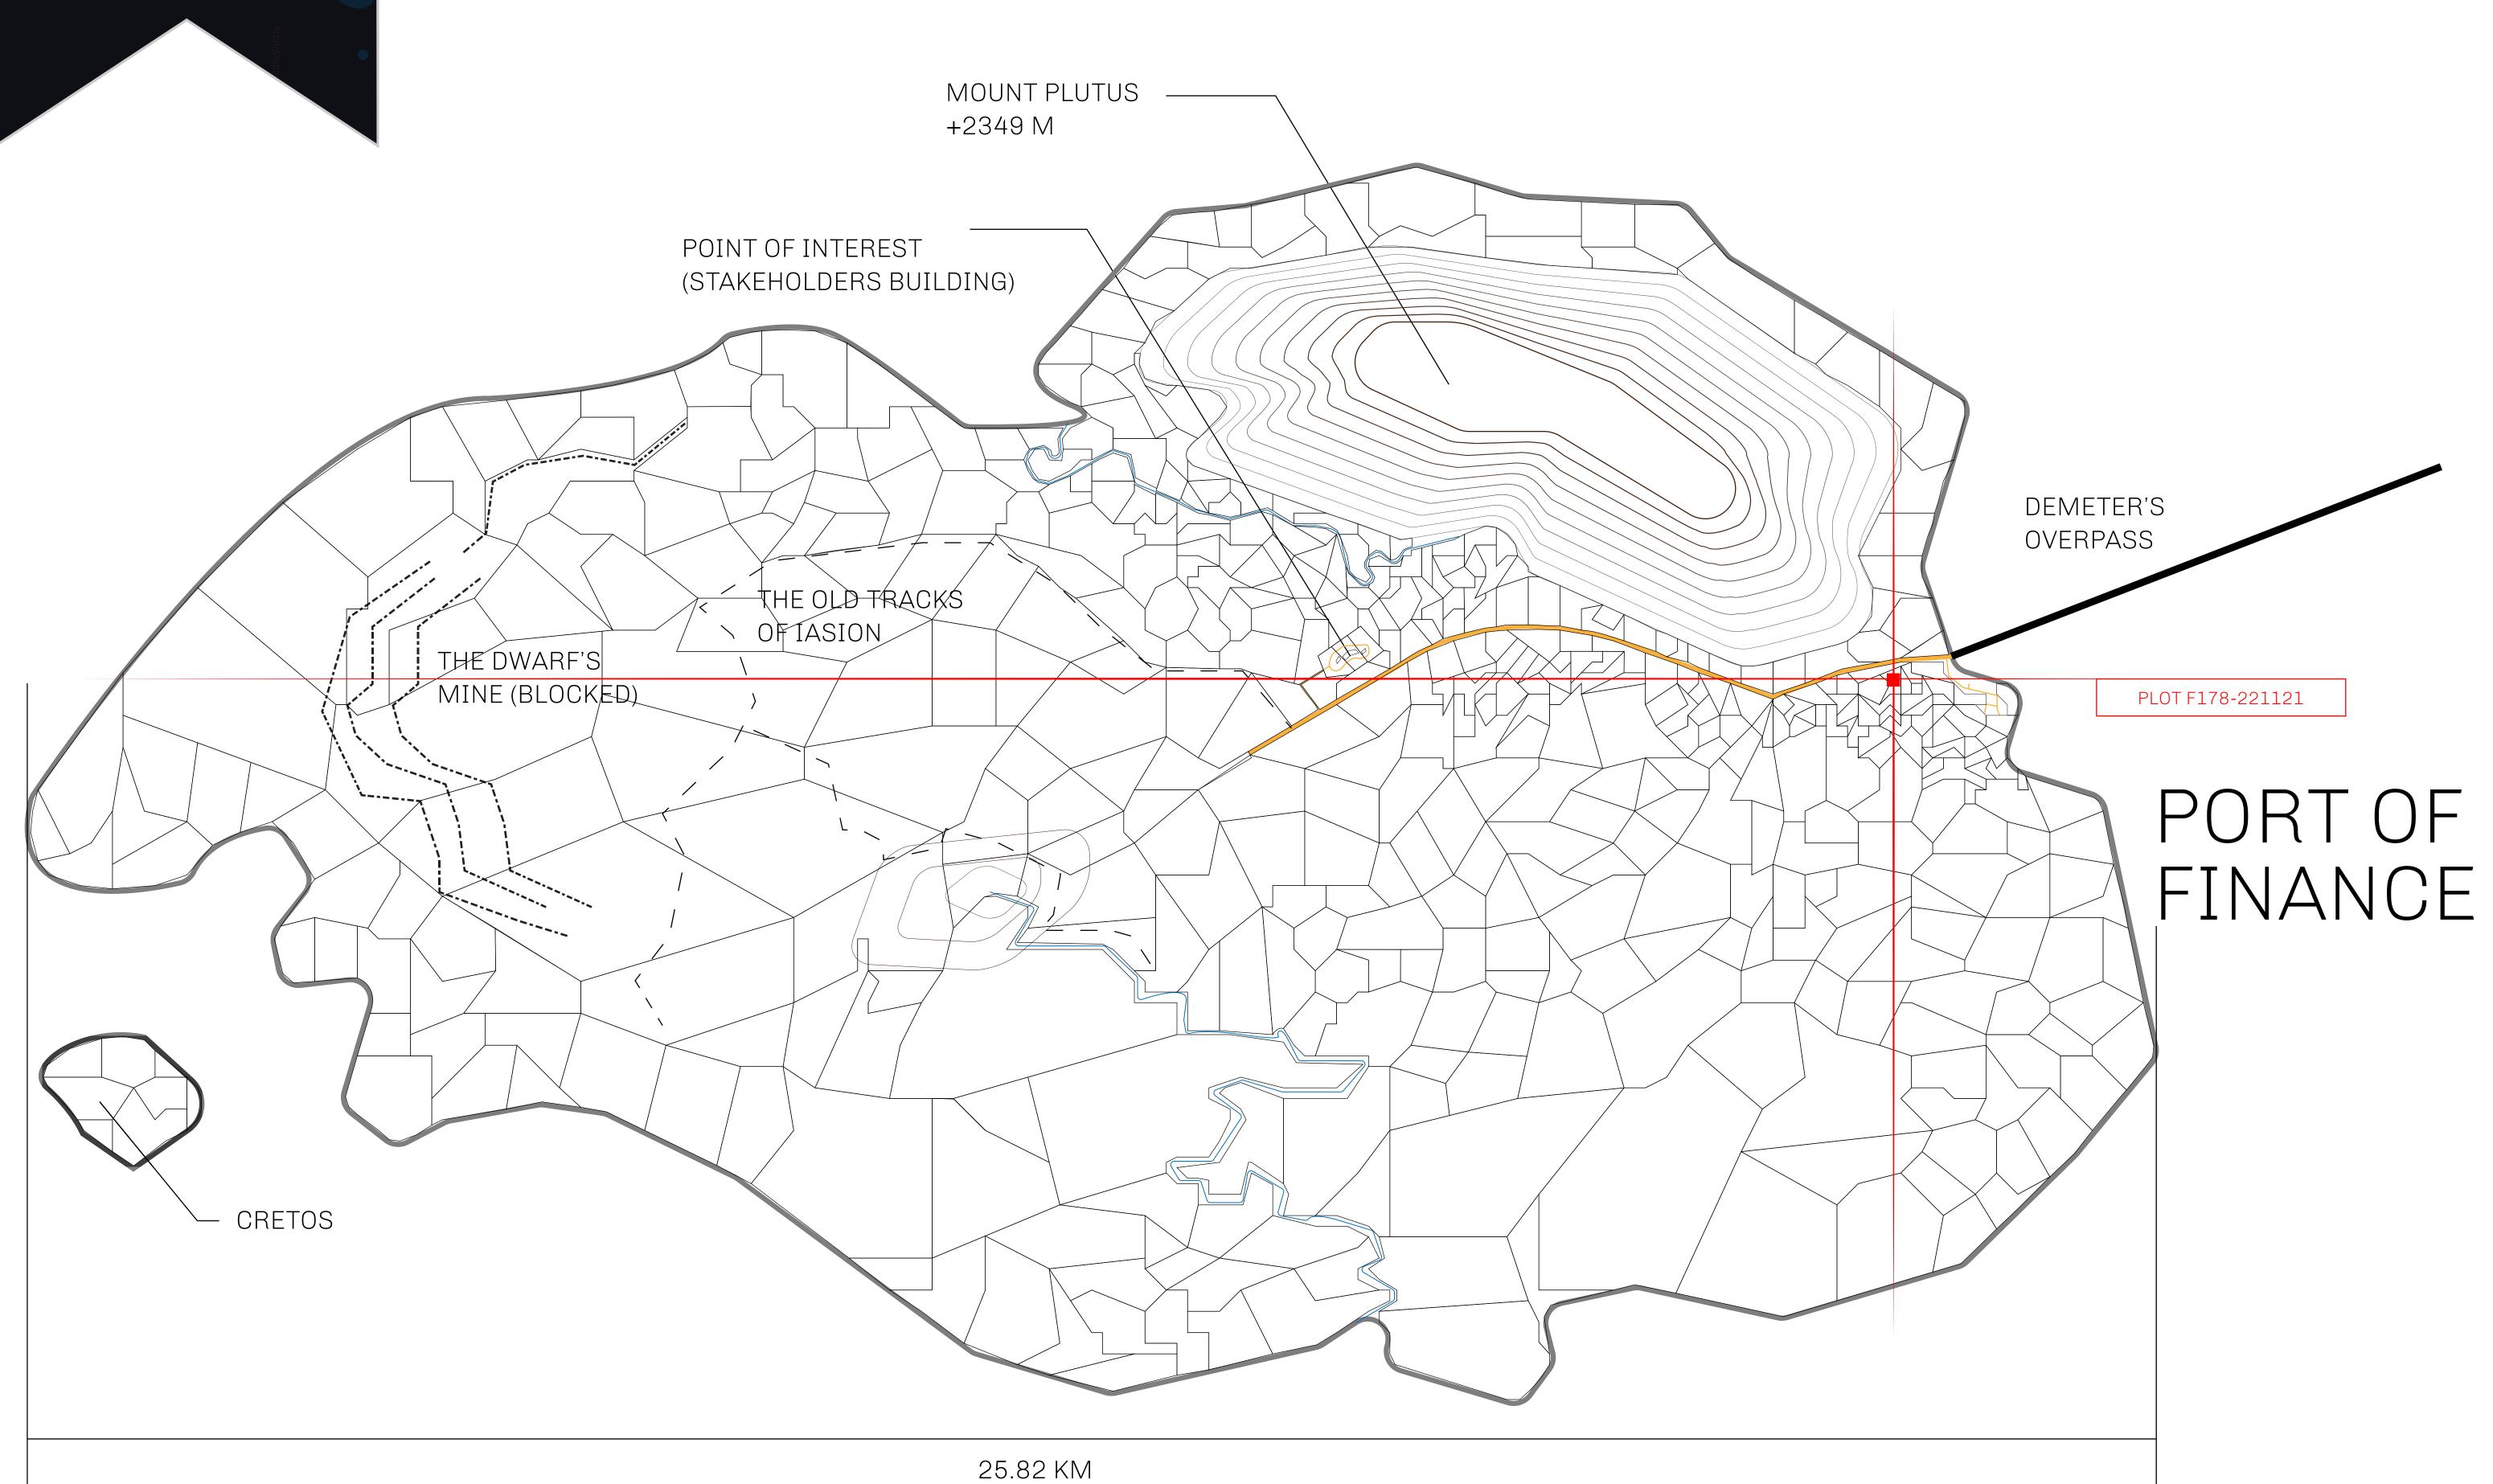

## GEOGRAPHY

COASTLINE
BORDERS
HIGHEST POINT
LOWEST POINT
PLOTS
SCALE

73.54 KM (45.70 MILES) OCEAN

MOUNT PLUTUS +2349 M THE DWARF'S MINE -215 M

490 1:50000

## H.M. LNFT Land Registry F178-221121 ADMINISTRATIVE AREA ISLE OF FUND ISSUED 22 November 2021 OWNER ENTITLEMENT Type W-IOF: Share of 0.1% of all BUN sales based on number of NFT Stories minted (rewarded in Credits); Mint 4 NFT Stories STAKEHOLDERS HIGHWAY