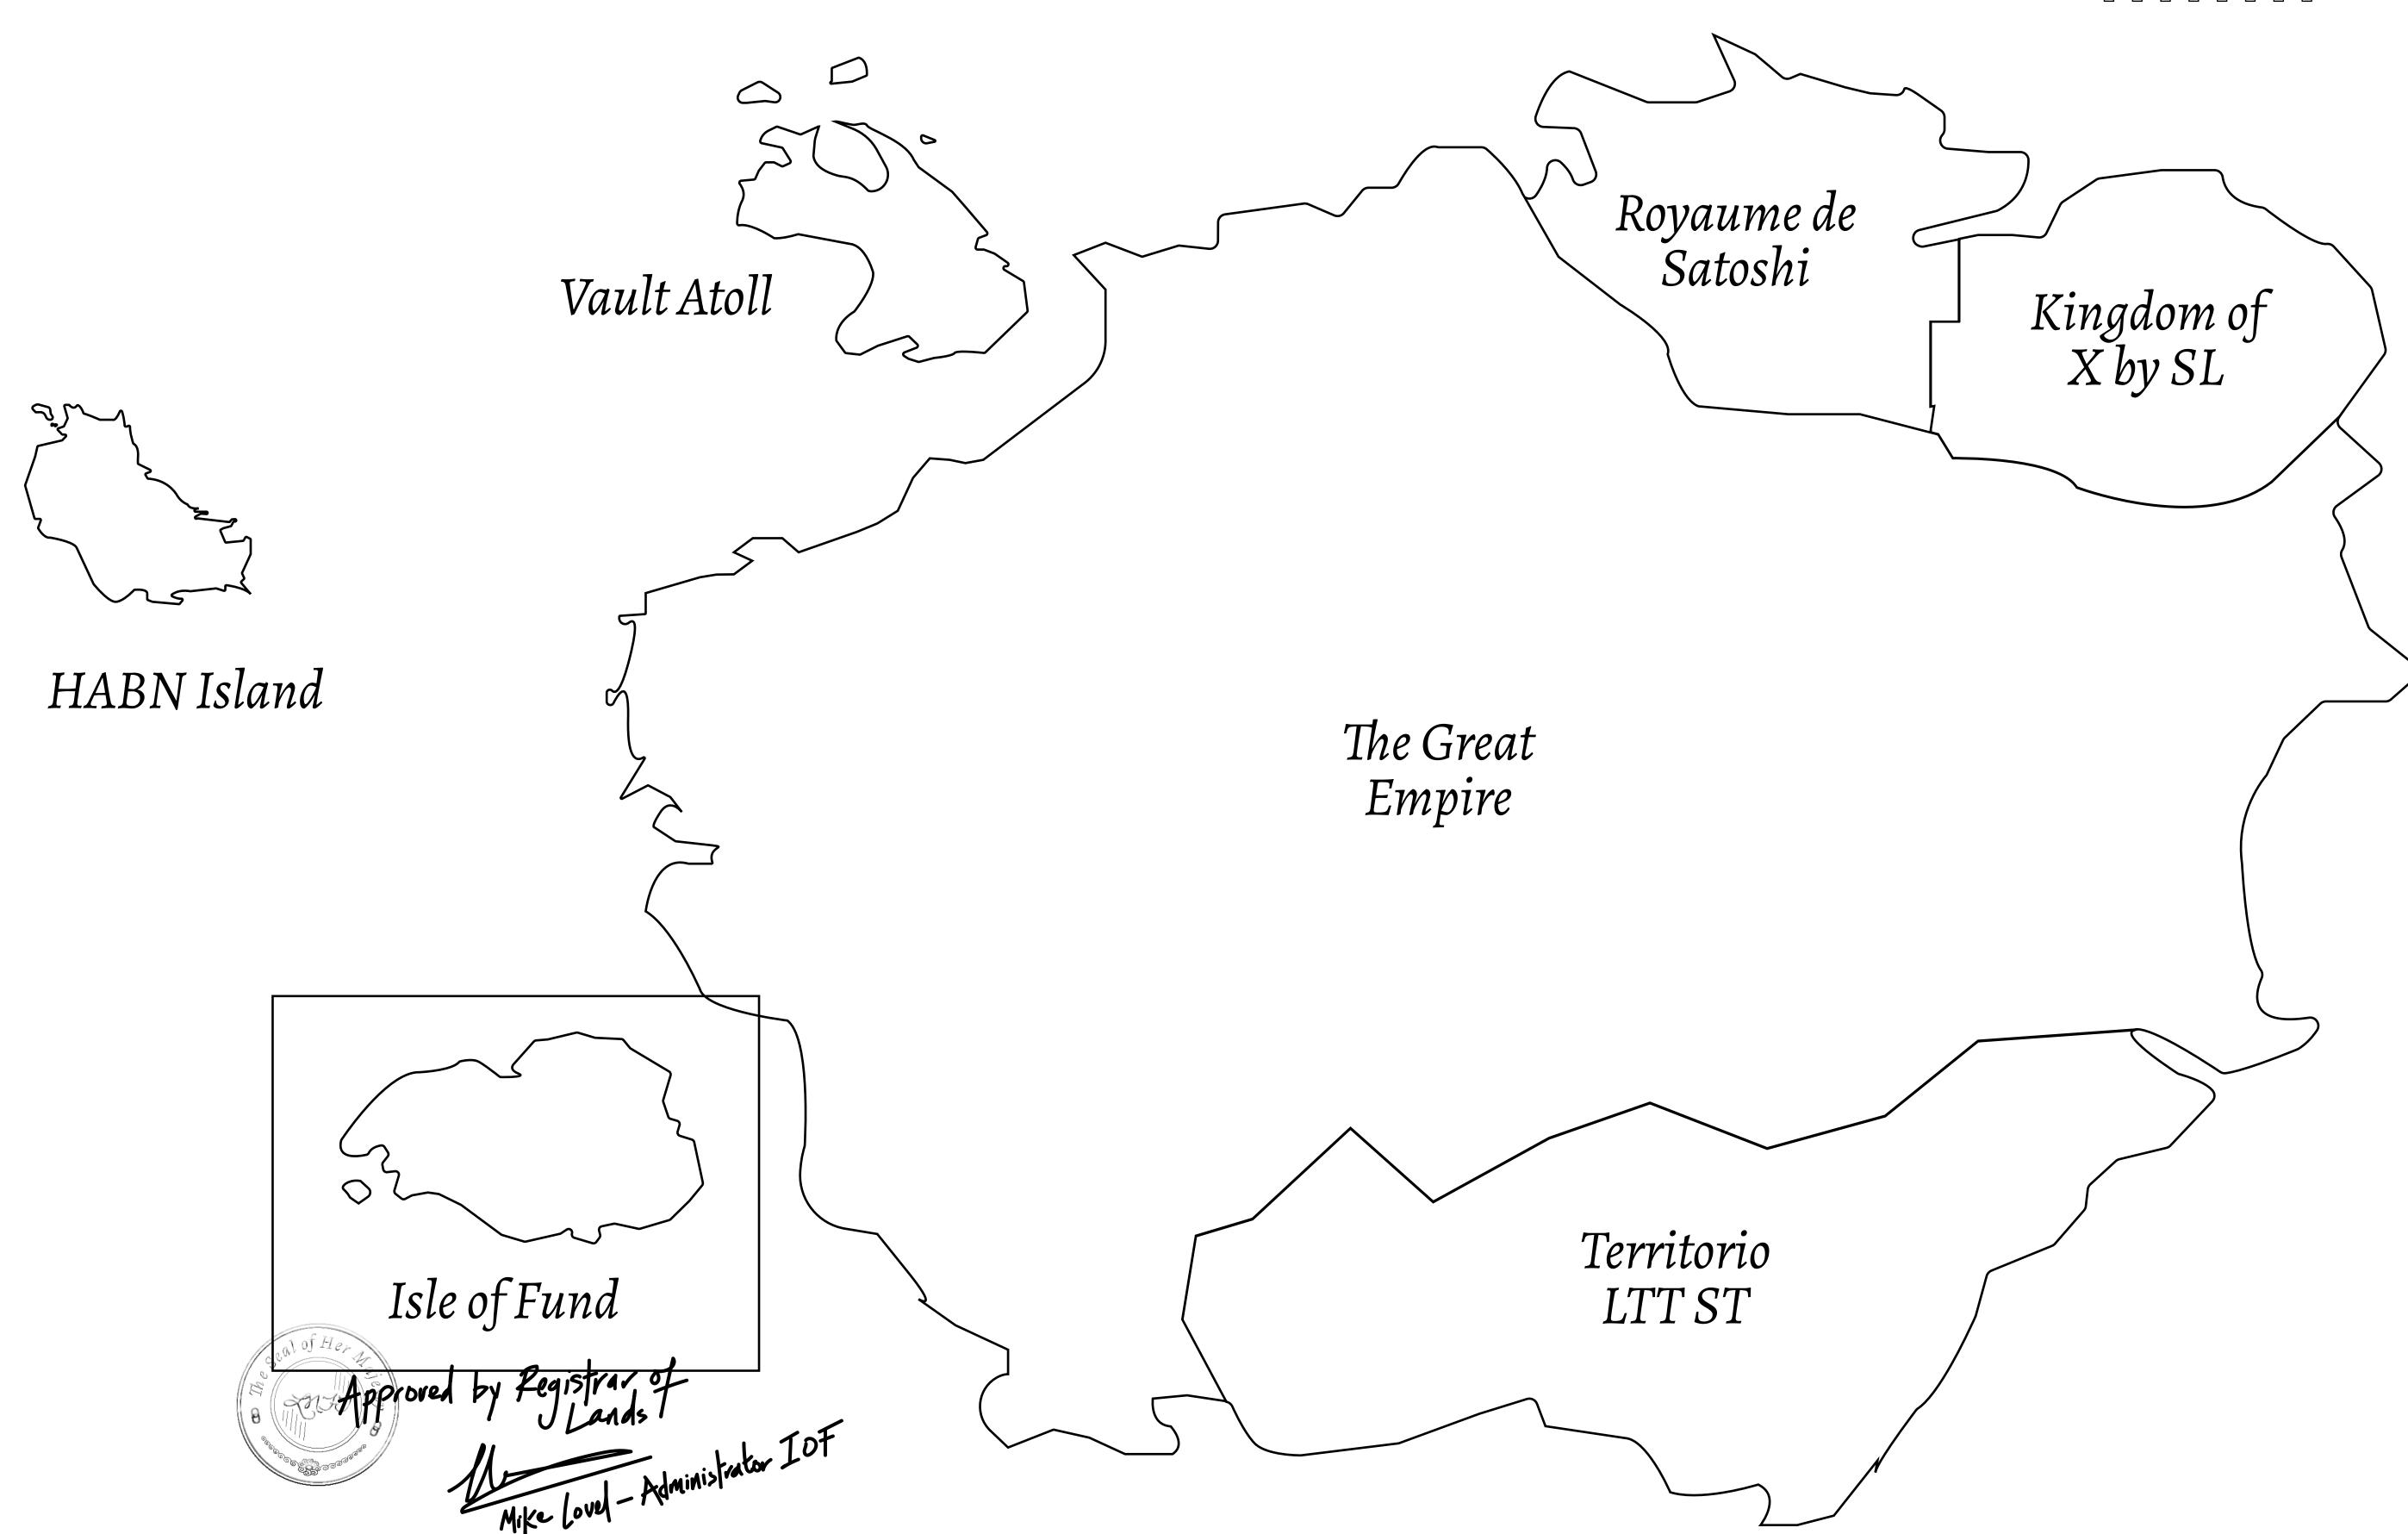

## GEOGRAPHY

COASTLINE
BORDERS
HIGHEST POINT
LOWEST POINT
PLOTS
SCALE

73.54 KM (45.70 MILES) OCEAN

MOUNT PLUTUS +2349 M THE DWARF'S MINE -215 M

490 1:50000

PLOT F177

PLOT F178
BOUNDARY: 1.38 KM

PLOT F176

PLOTF189

PLOT F188

PLOT

PLOT F179

PLOT F187