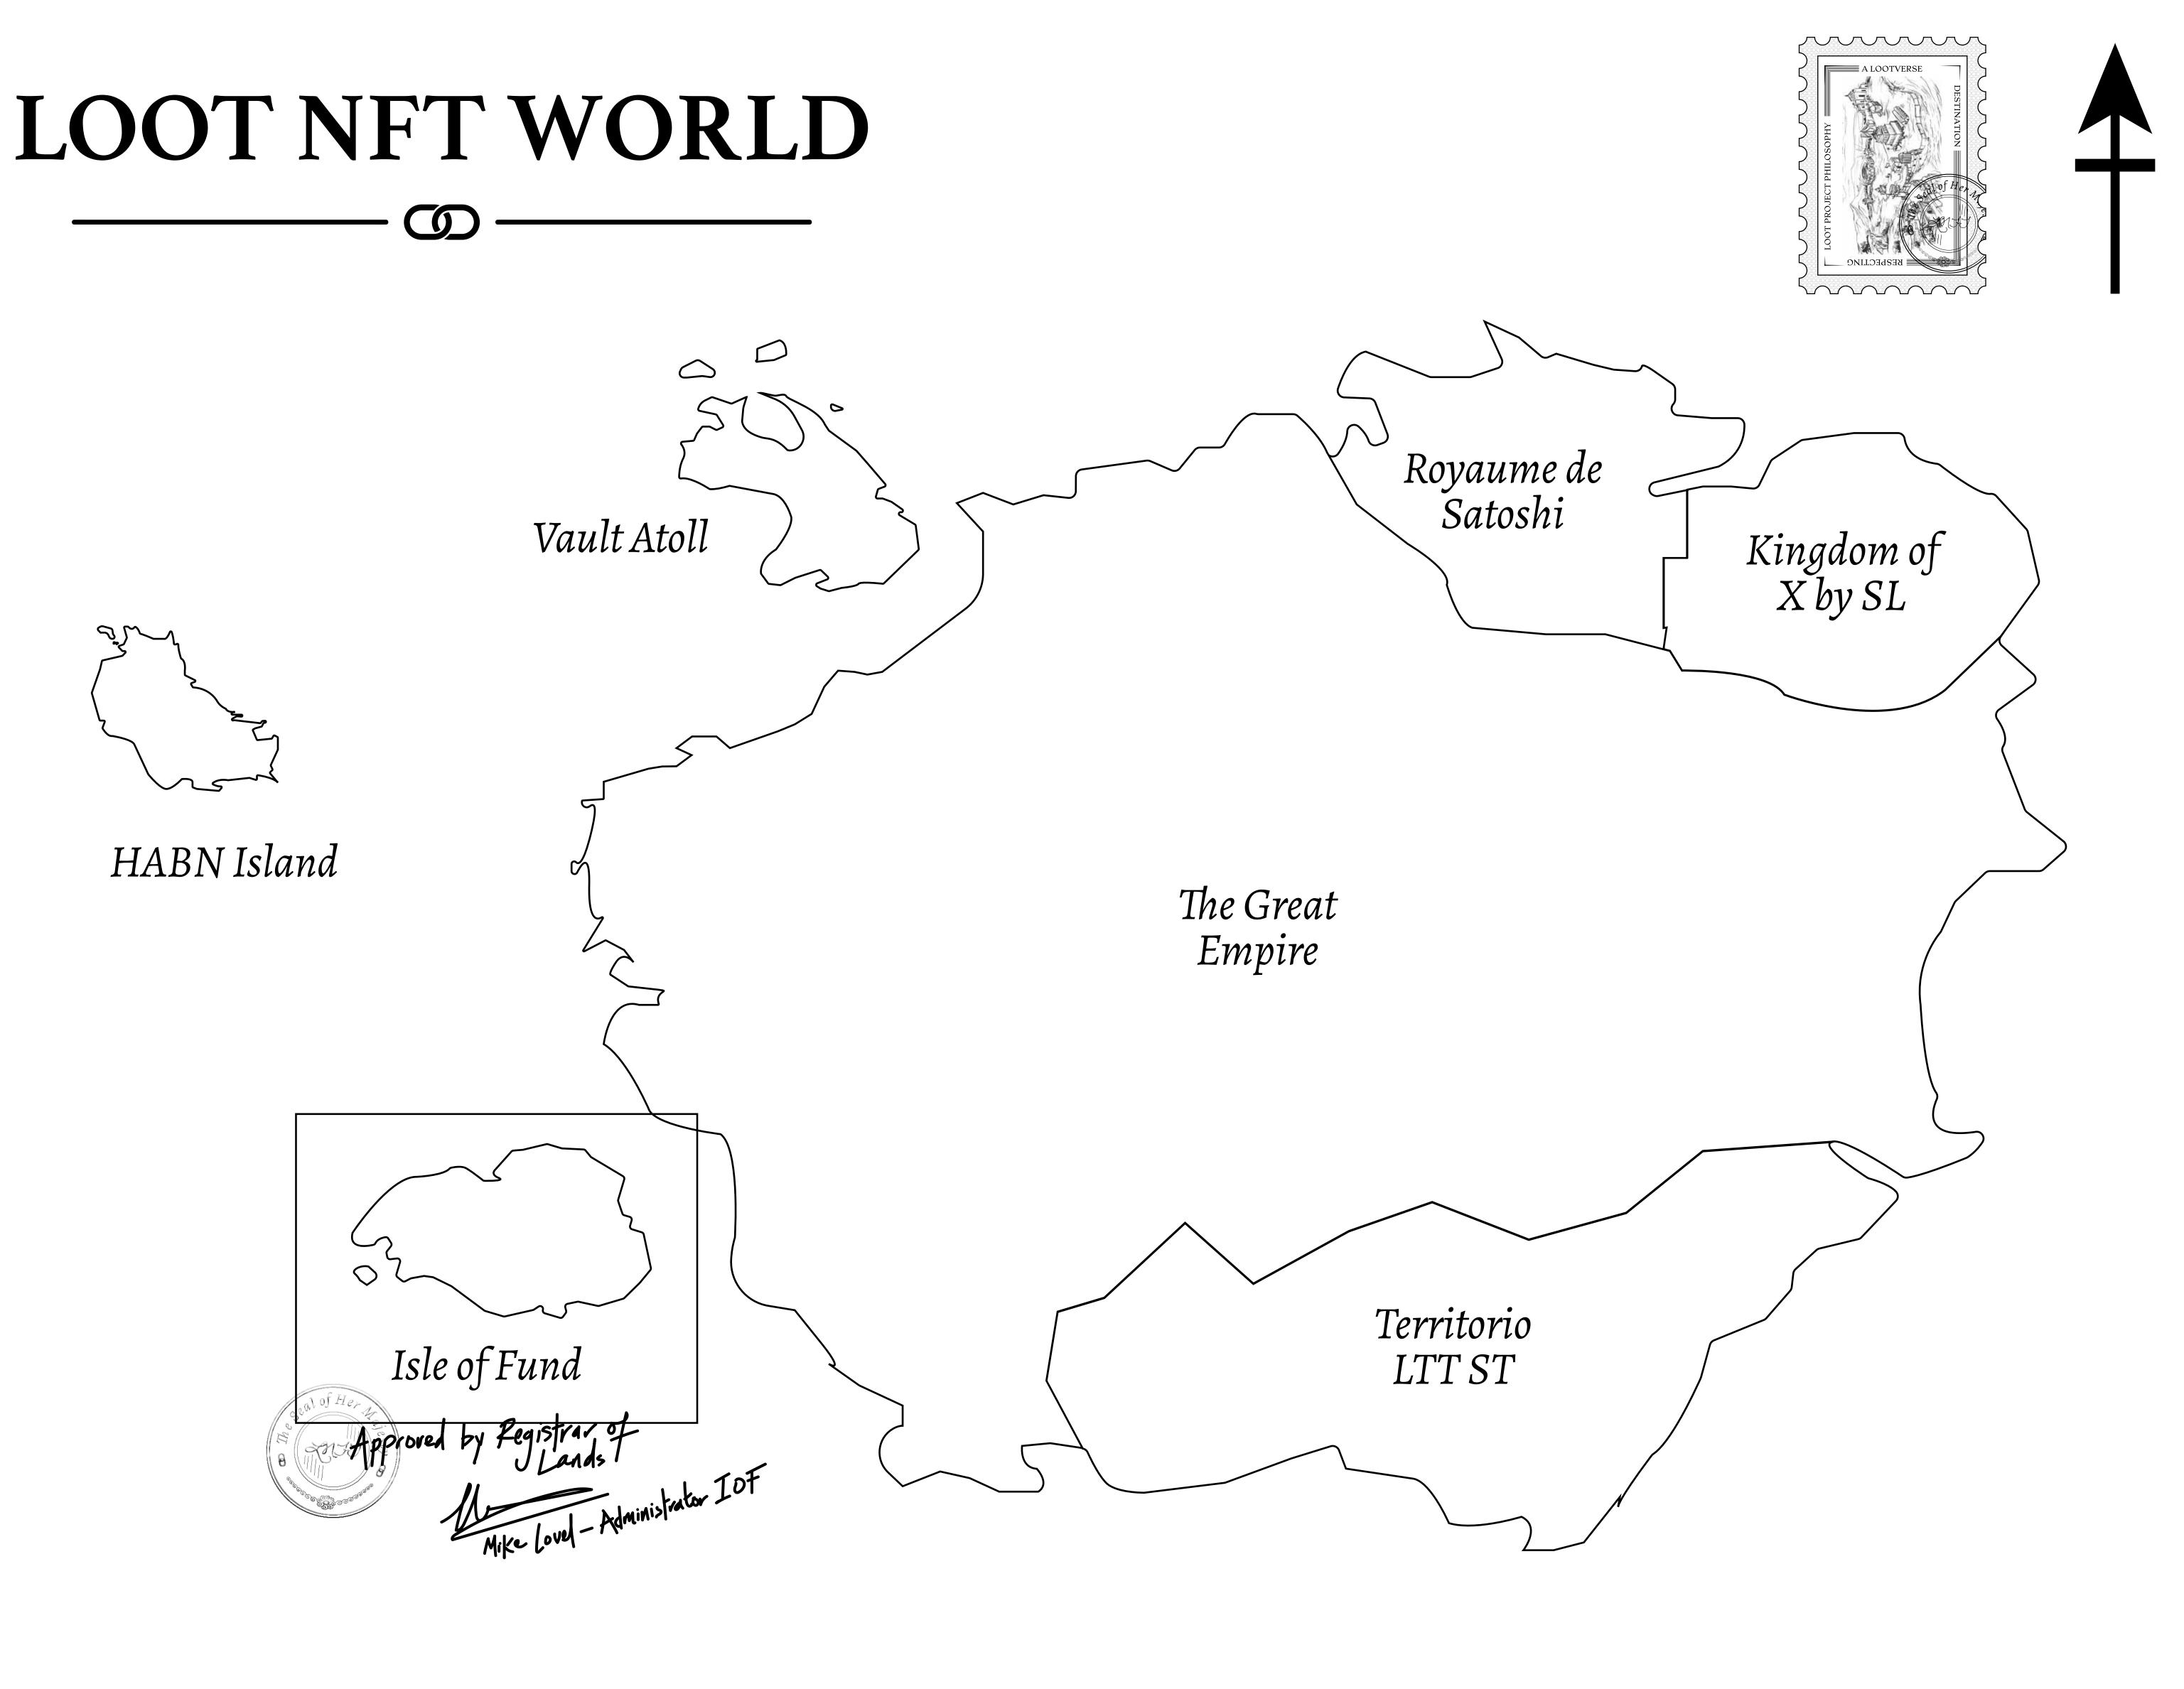

|                  |                               | TITLE NUMBER       |              |                |  |
|------------------|-------------------------------|--------------------|--------------|----------------|--|
| <b>y</b><br>fund | F175-221121                   |                    |              |                |  |
|                  | ISSUED                        | 22 November 2021   | Jes.         | SCALE 1/50000  |  |
|                  | % of all BUN<br>nt 4 NFT Stor | sales based on num | ber of NFT S | Stories minted |  |
|                  |                               | 175<br>3.05 KM     |              | PLO            |  |
| 355              |                               |                    |              |                |  |