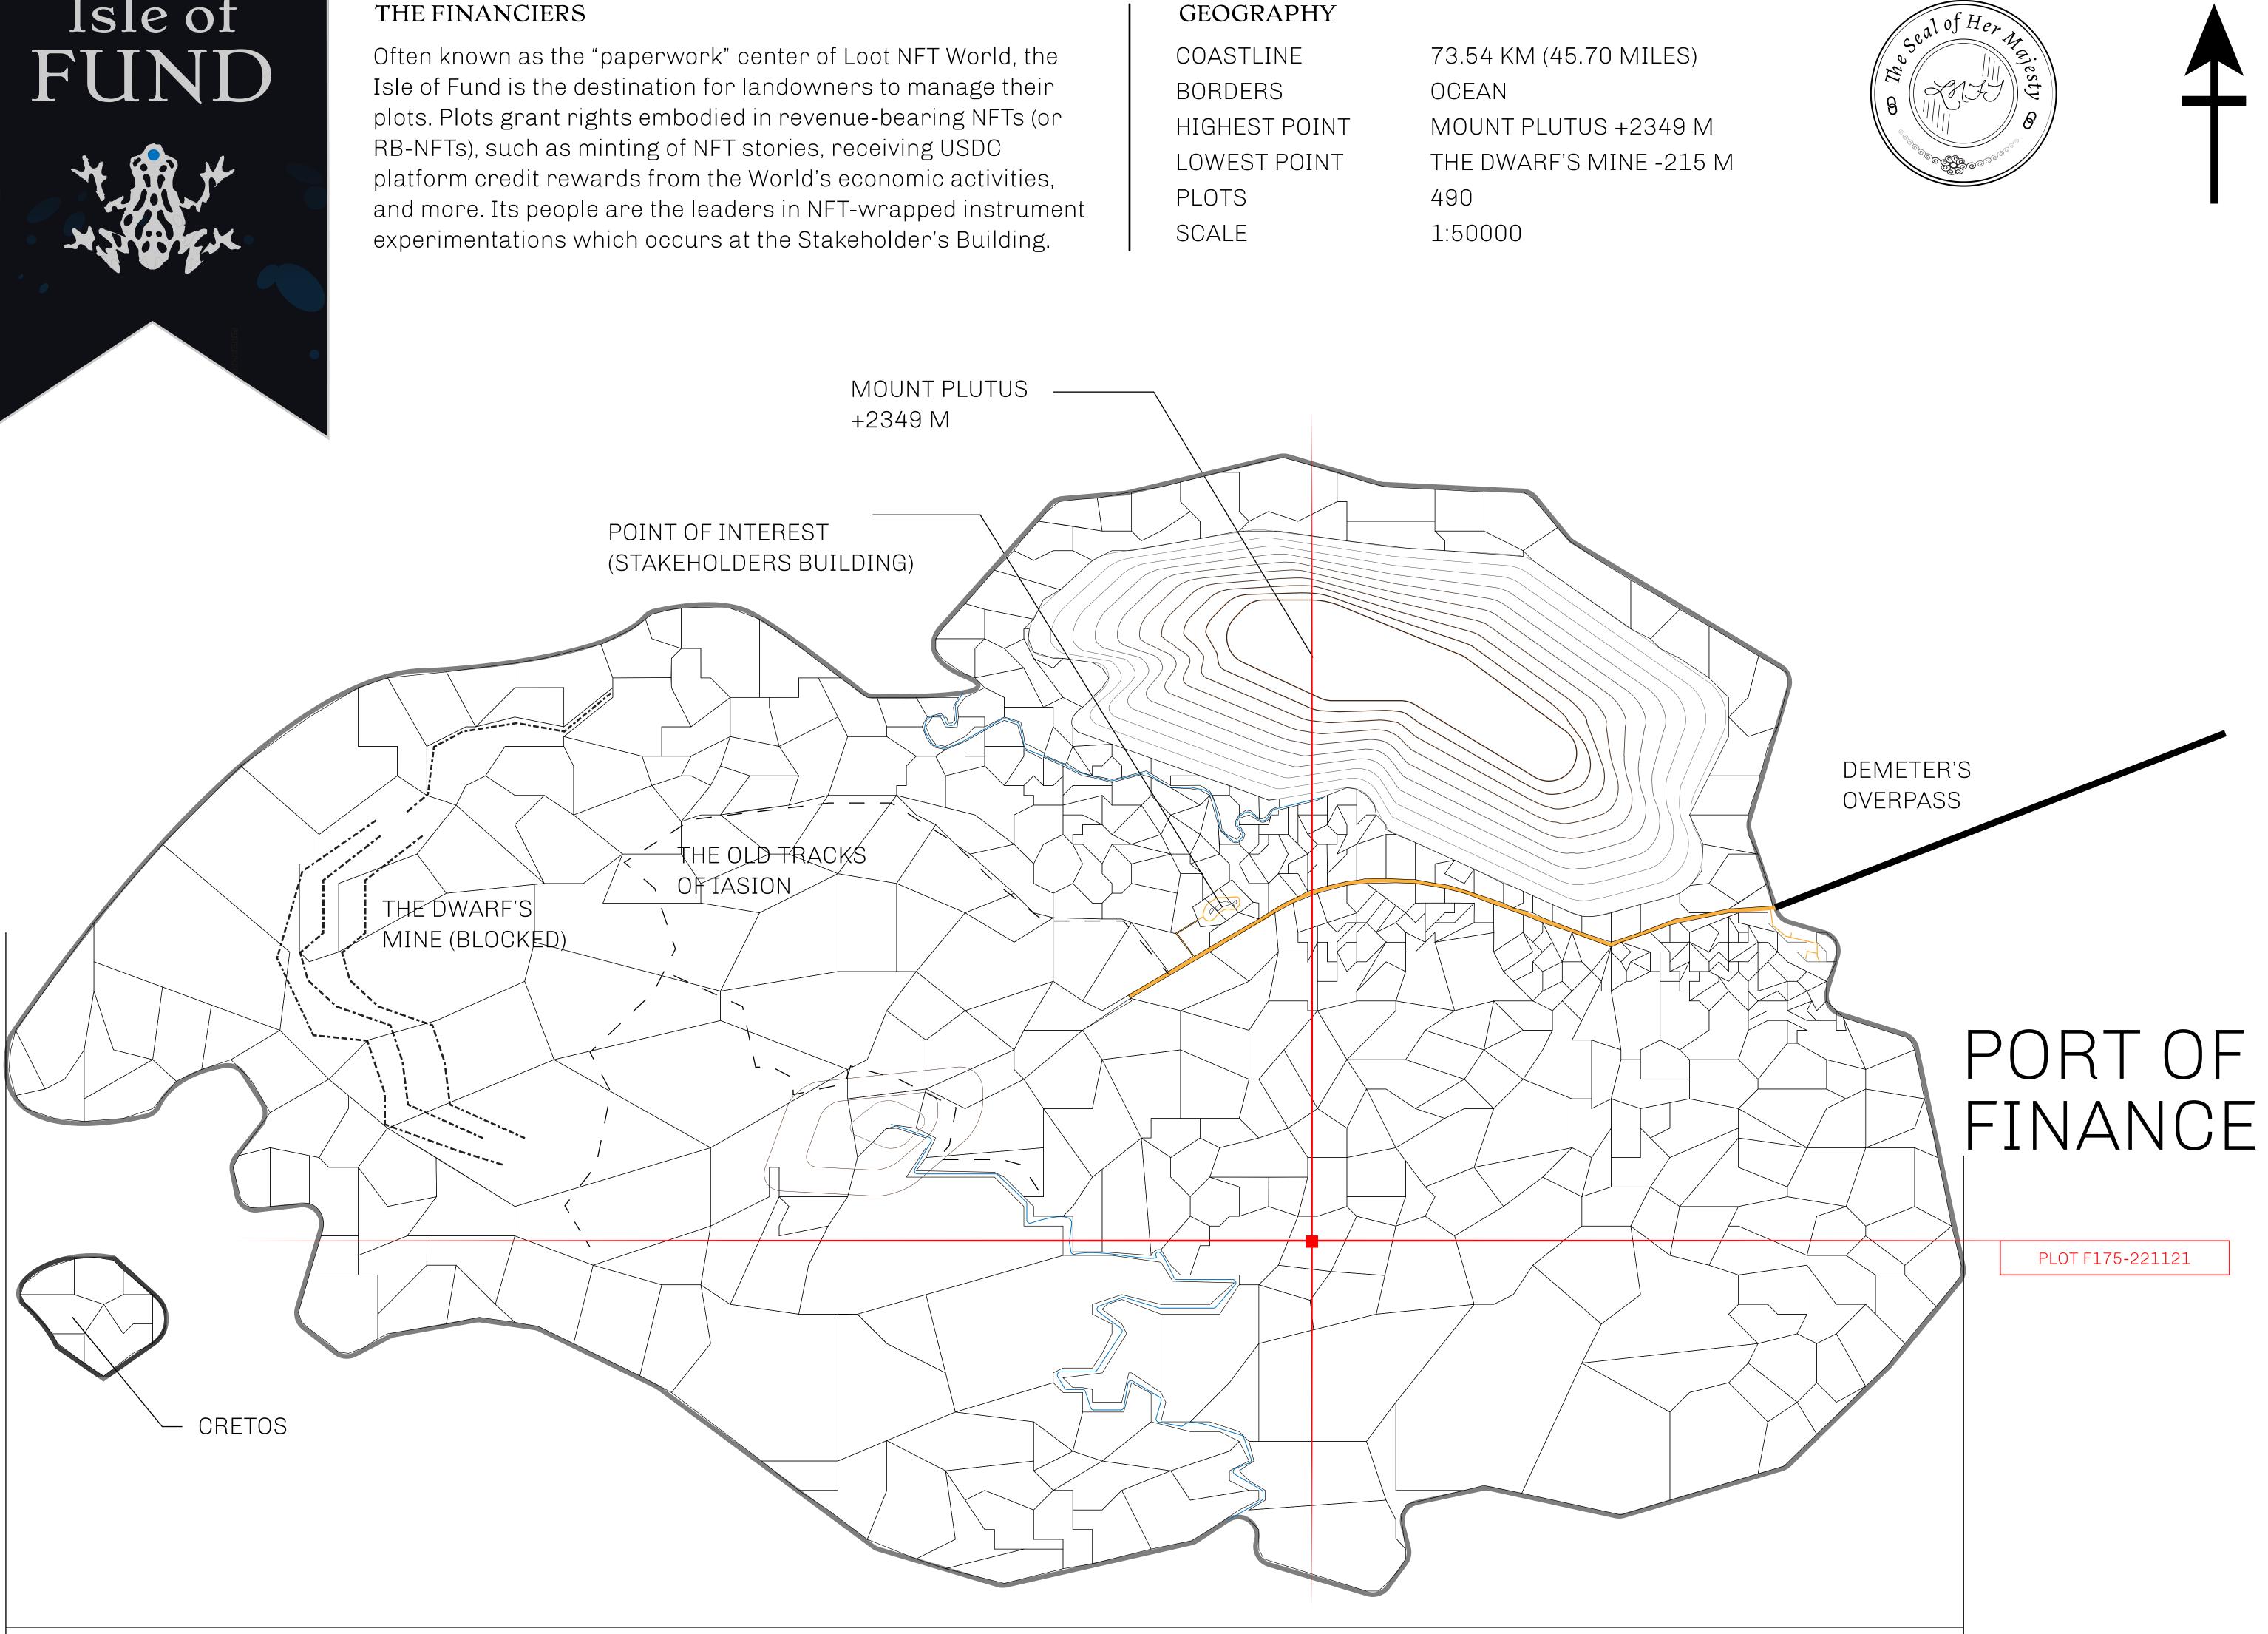

|                  |                               | TITLE NUMBER       |              |                |  |
|------------------|-------------------------------|--------------------|--------------|----------------|--|
| <b>y</b><br>fund | F175-221121                   |                    |              |                |  |
|                  | ISSUED                        | 22 November 2021   | Jes.         | SCALE 1/50000  |  |
|                  | % of all BUN<br>nt 4 NFT Stor | sales based on num | ber of NFT S | Stories minted |  |
|                  |                               | 175<br>3.05 KM     |              | PLO            |  |
| 355              |                               |                    |              |                |  |