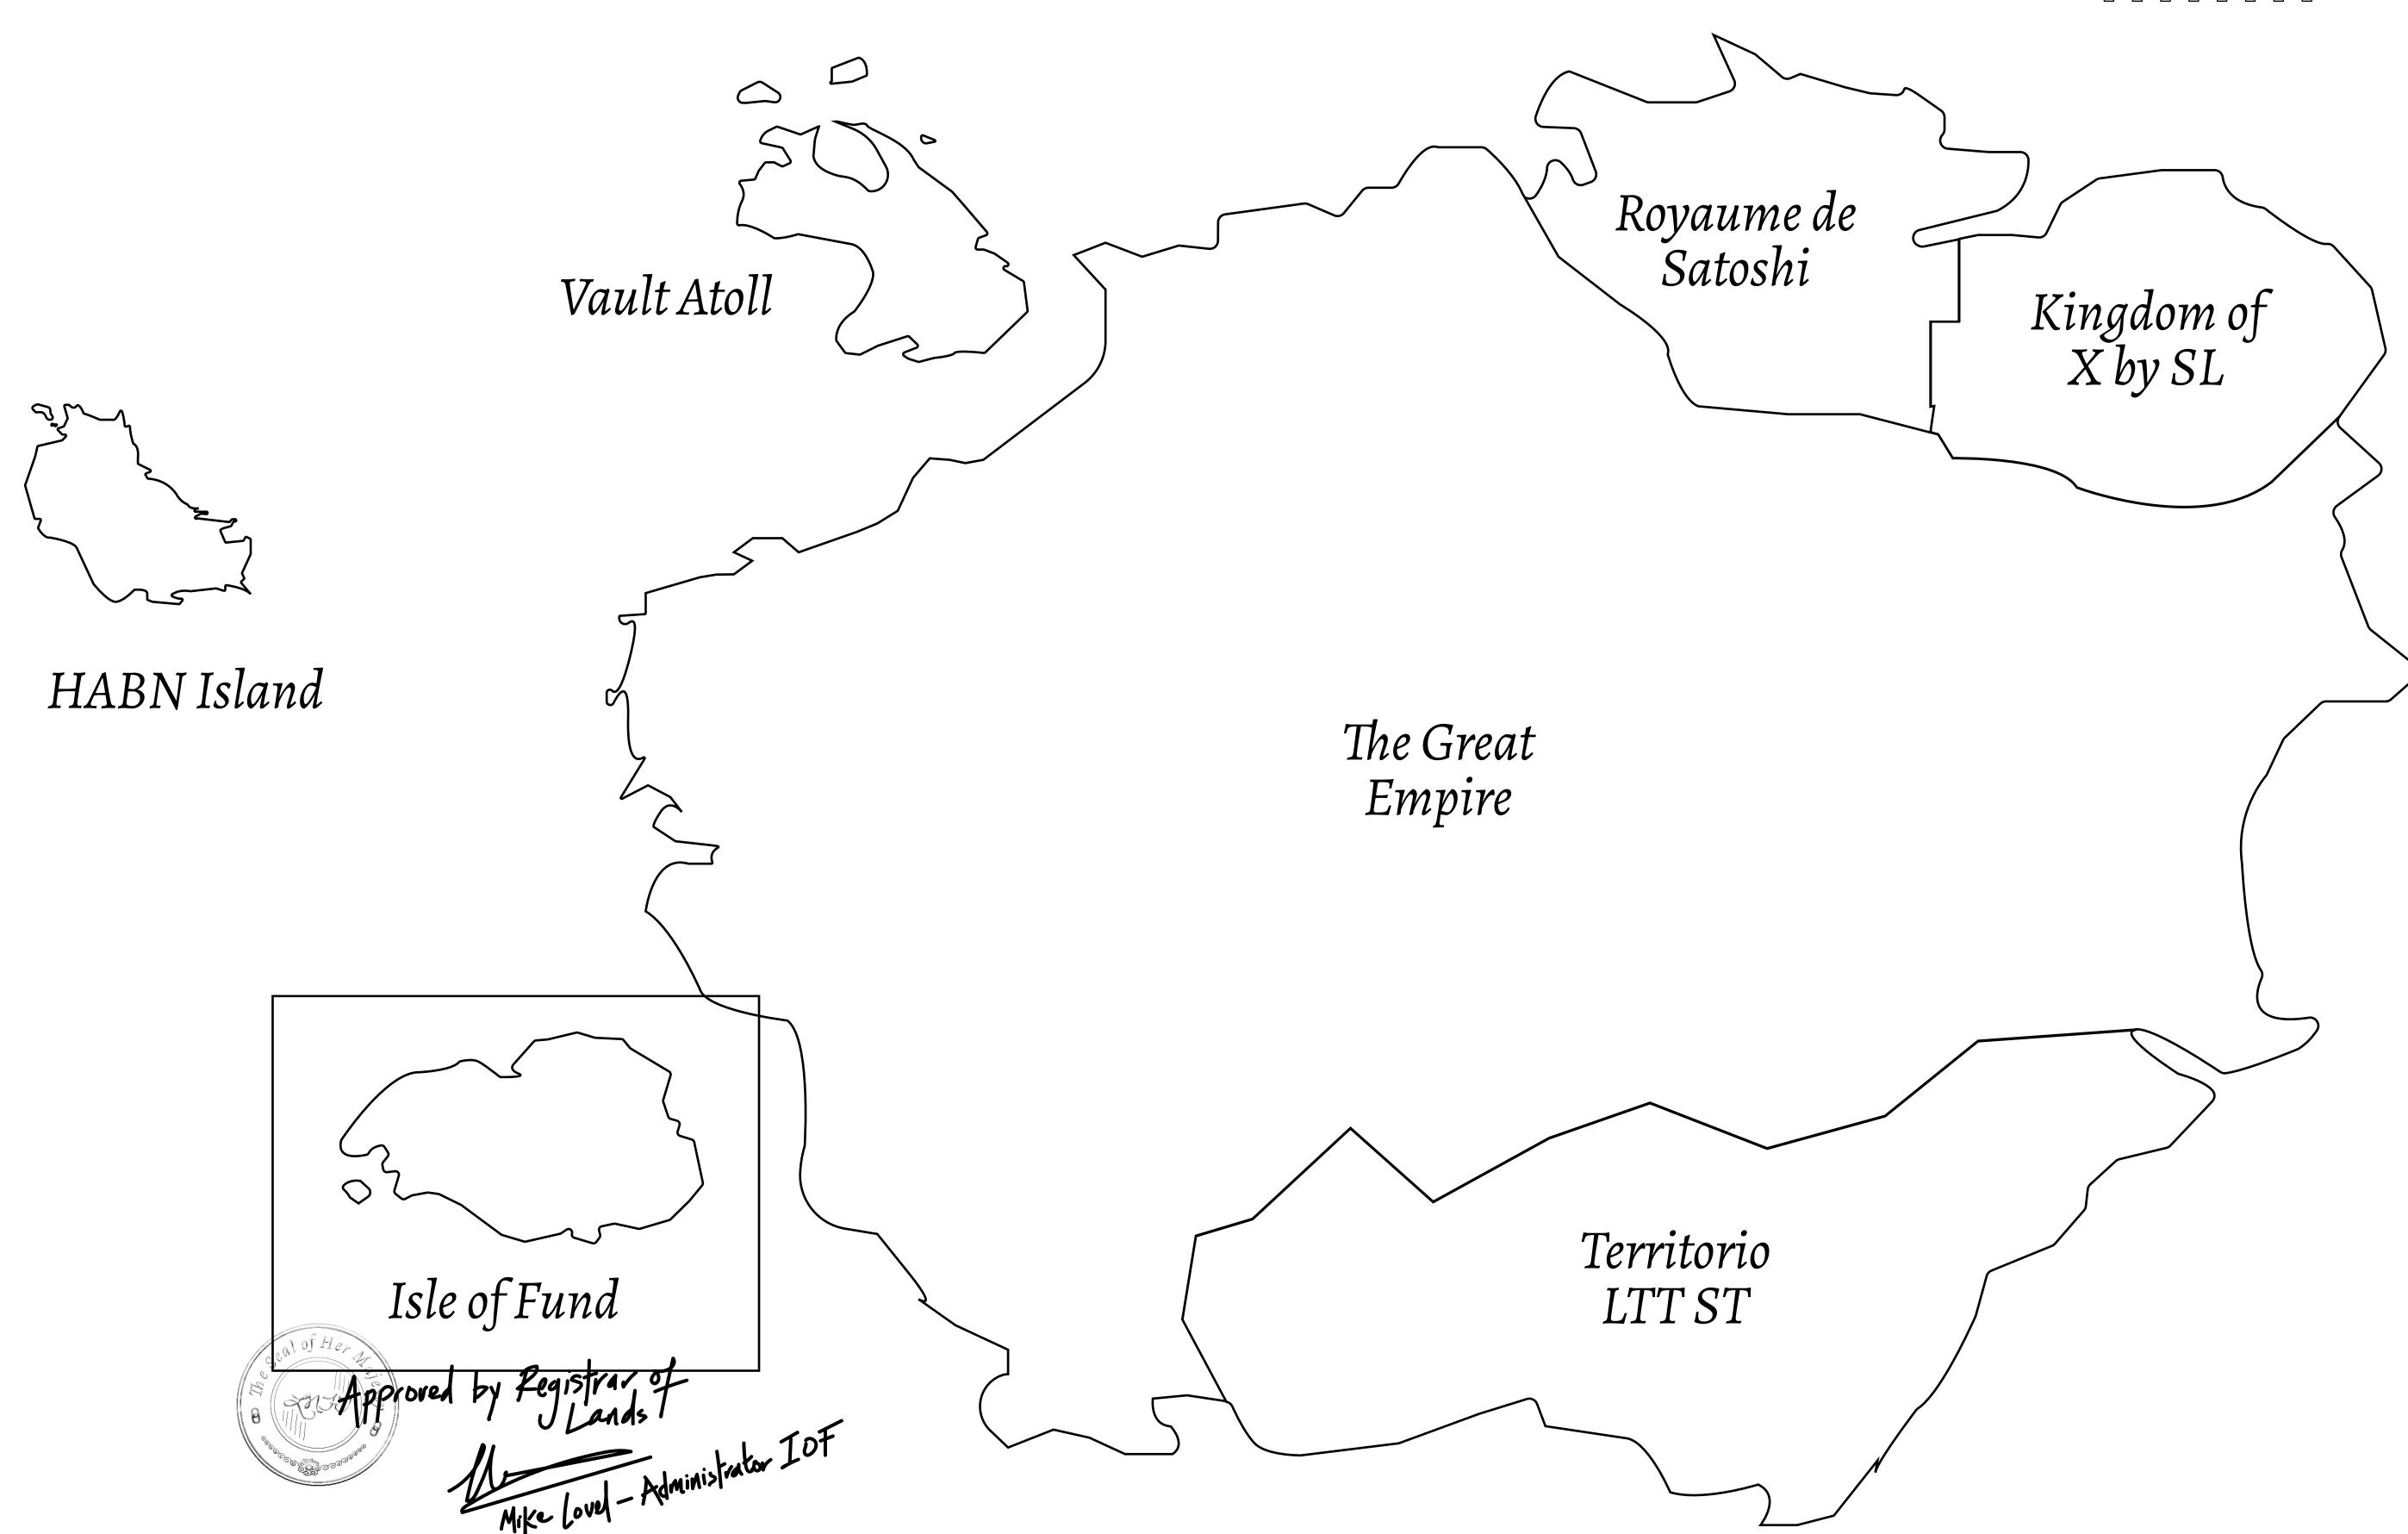

## GEOGRAPHY

COASTLINE
BORDERS
HIGHEST POINT
LOWEST POINT
PLOTS

SCALE

73.54 KM (45.70 MILES)

OCEAN

MOUNT PLUTUS +23/19 M

MOUNT PLUTUS +2349 M THE DWARF'S MINE -215 M

490 1:50000