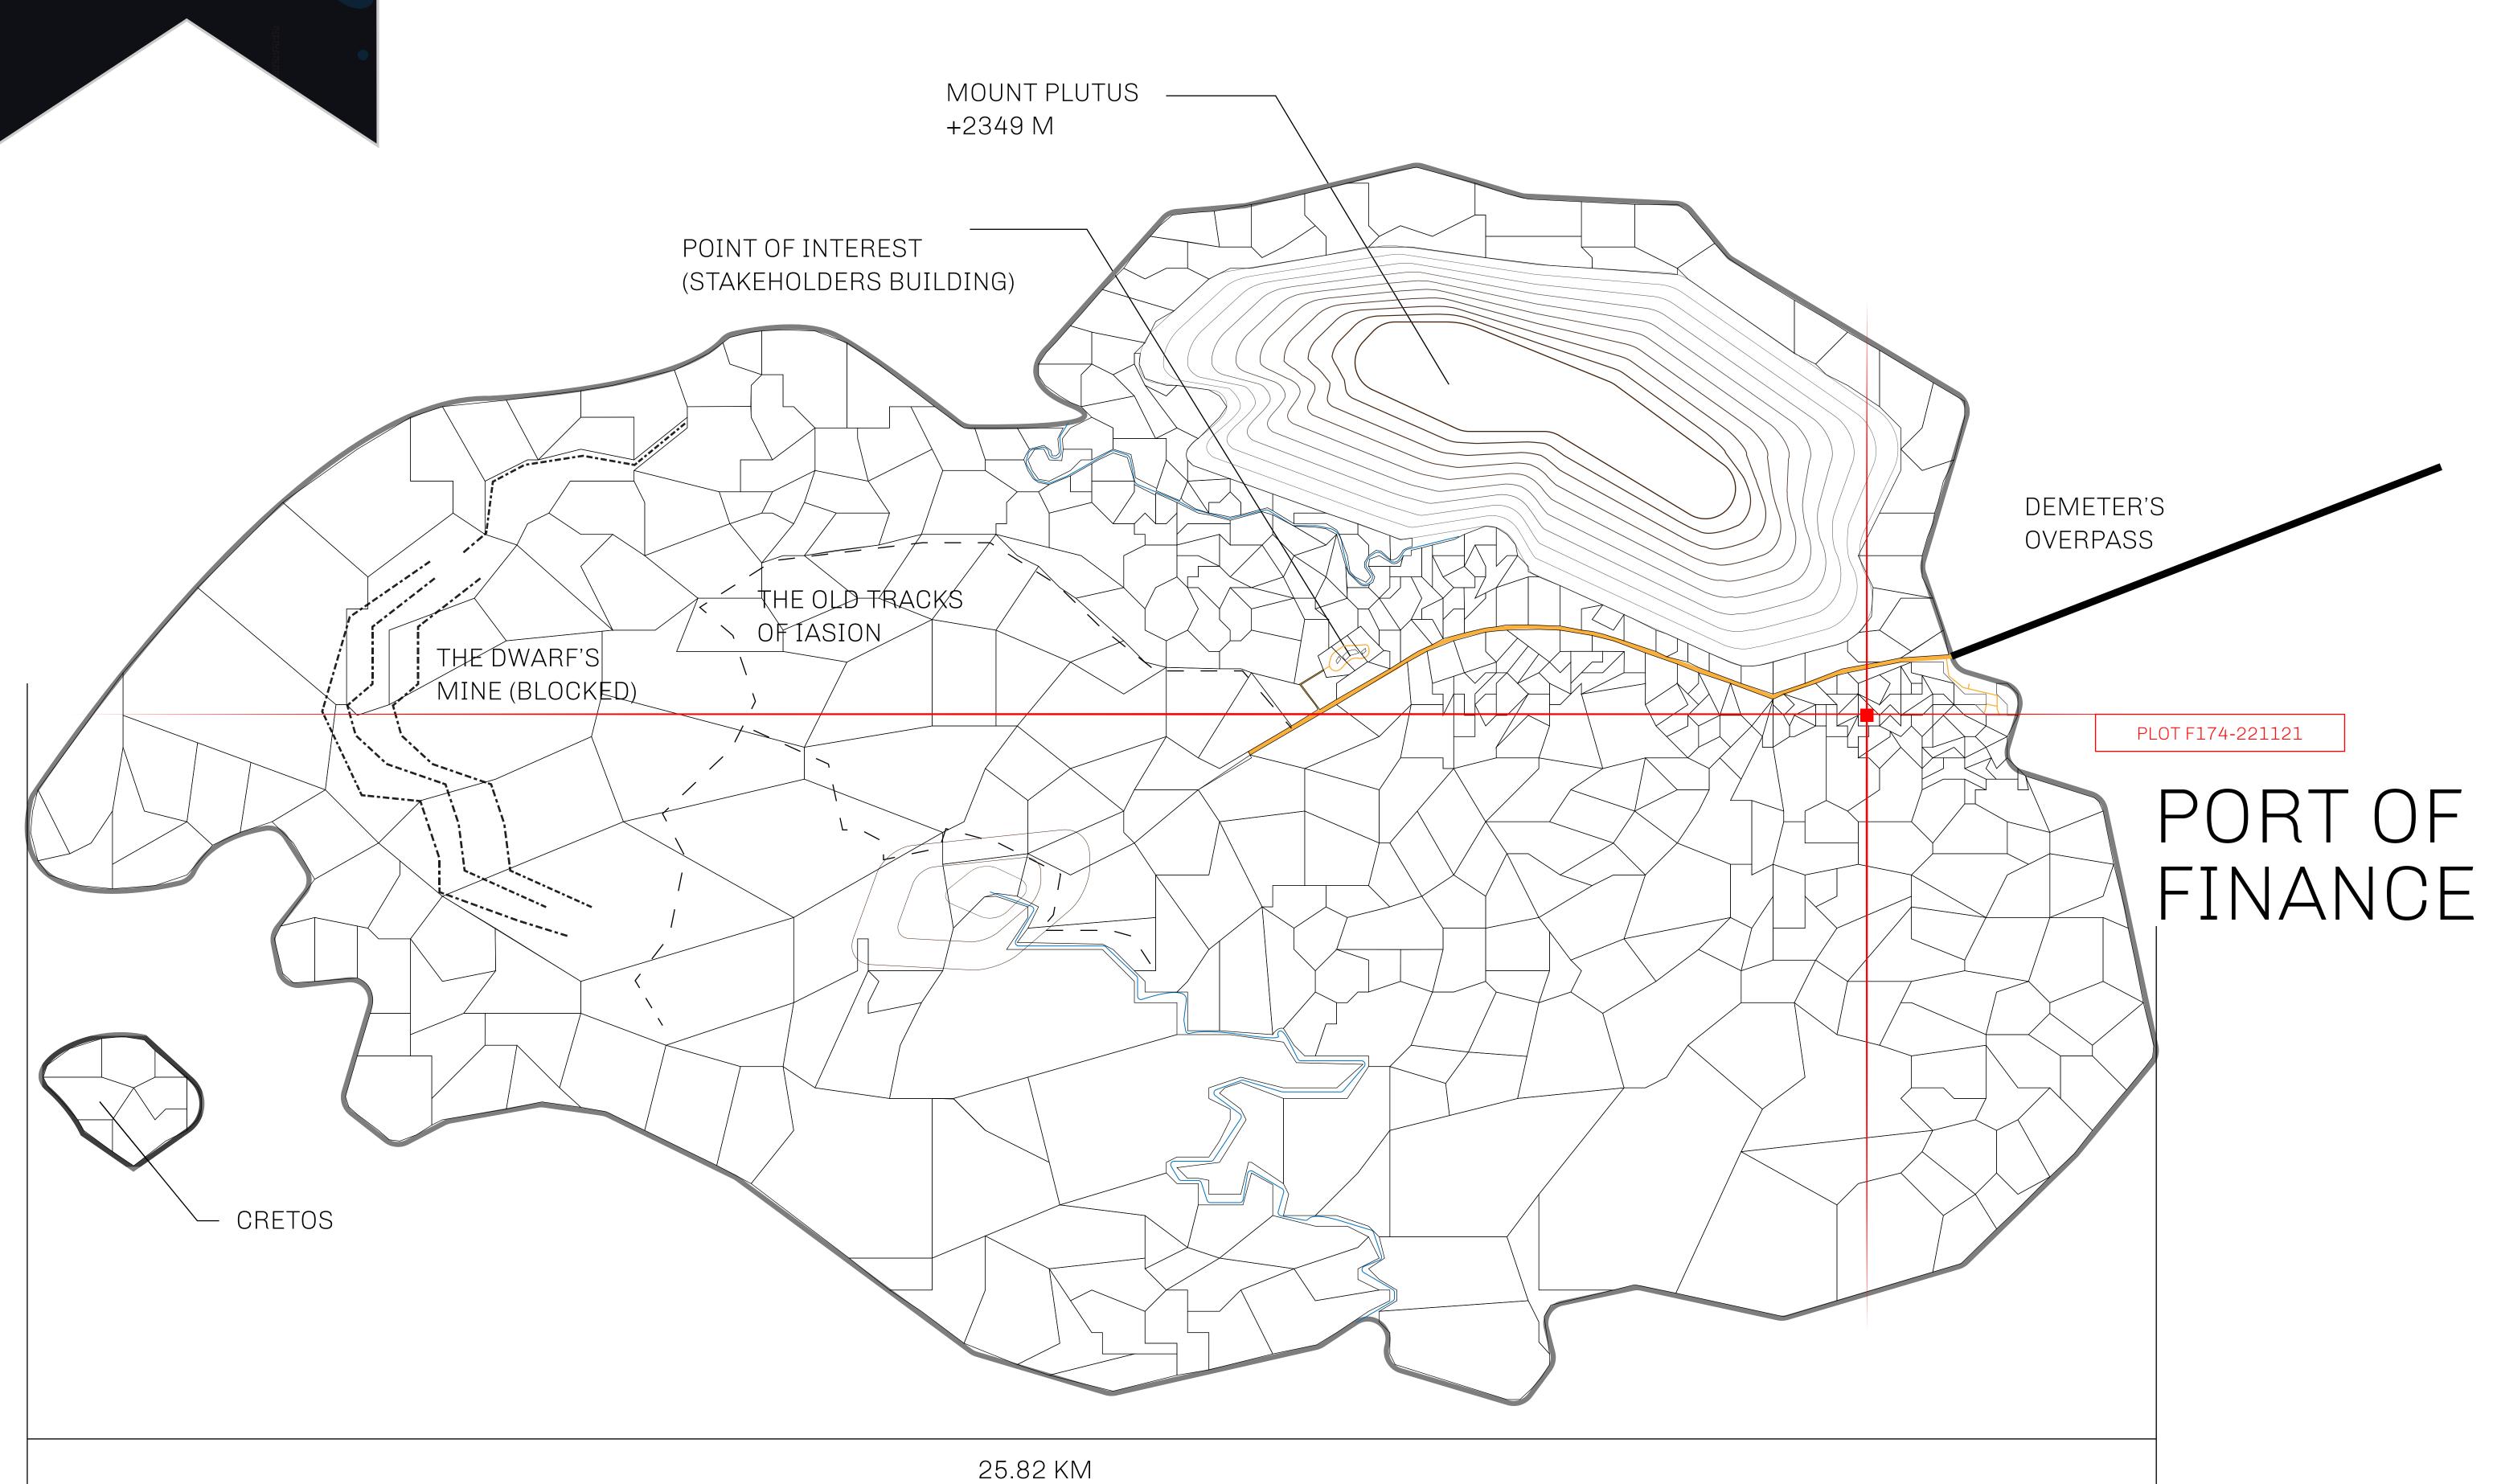

## GEOGRAPHY

COASTLINE
BORDERS
HIGHEST POINT
LOWEST POINT
PLOTS

SCALE

73.54 KM (45.70 MILES)

OCEAN

MOUNT PLUTUS +23/19 M

MOUNT PLUTUS +2349 M THE DWARF'S MINE -215 M

490 1:50000

## H.M. LNFT Land Registry

F174-221121

TITLE NUMBER

ADMINISTRATIVE AREA

ISLE OF FUND

ISSUED 22 November 2021

SCALE **1/50000** 

OWNER ENTITLEMENT