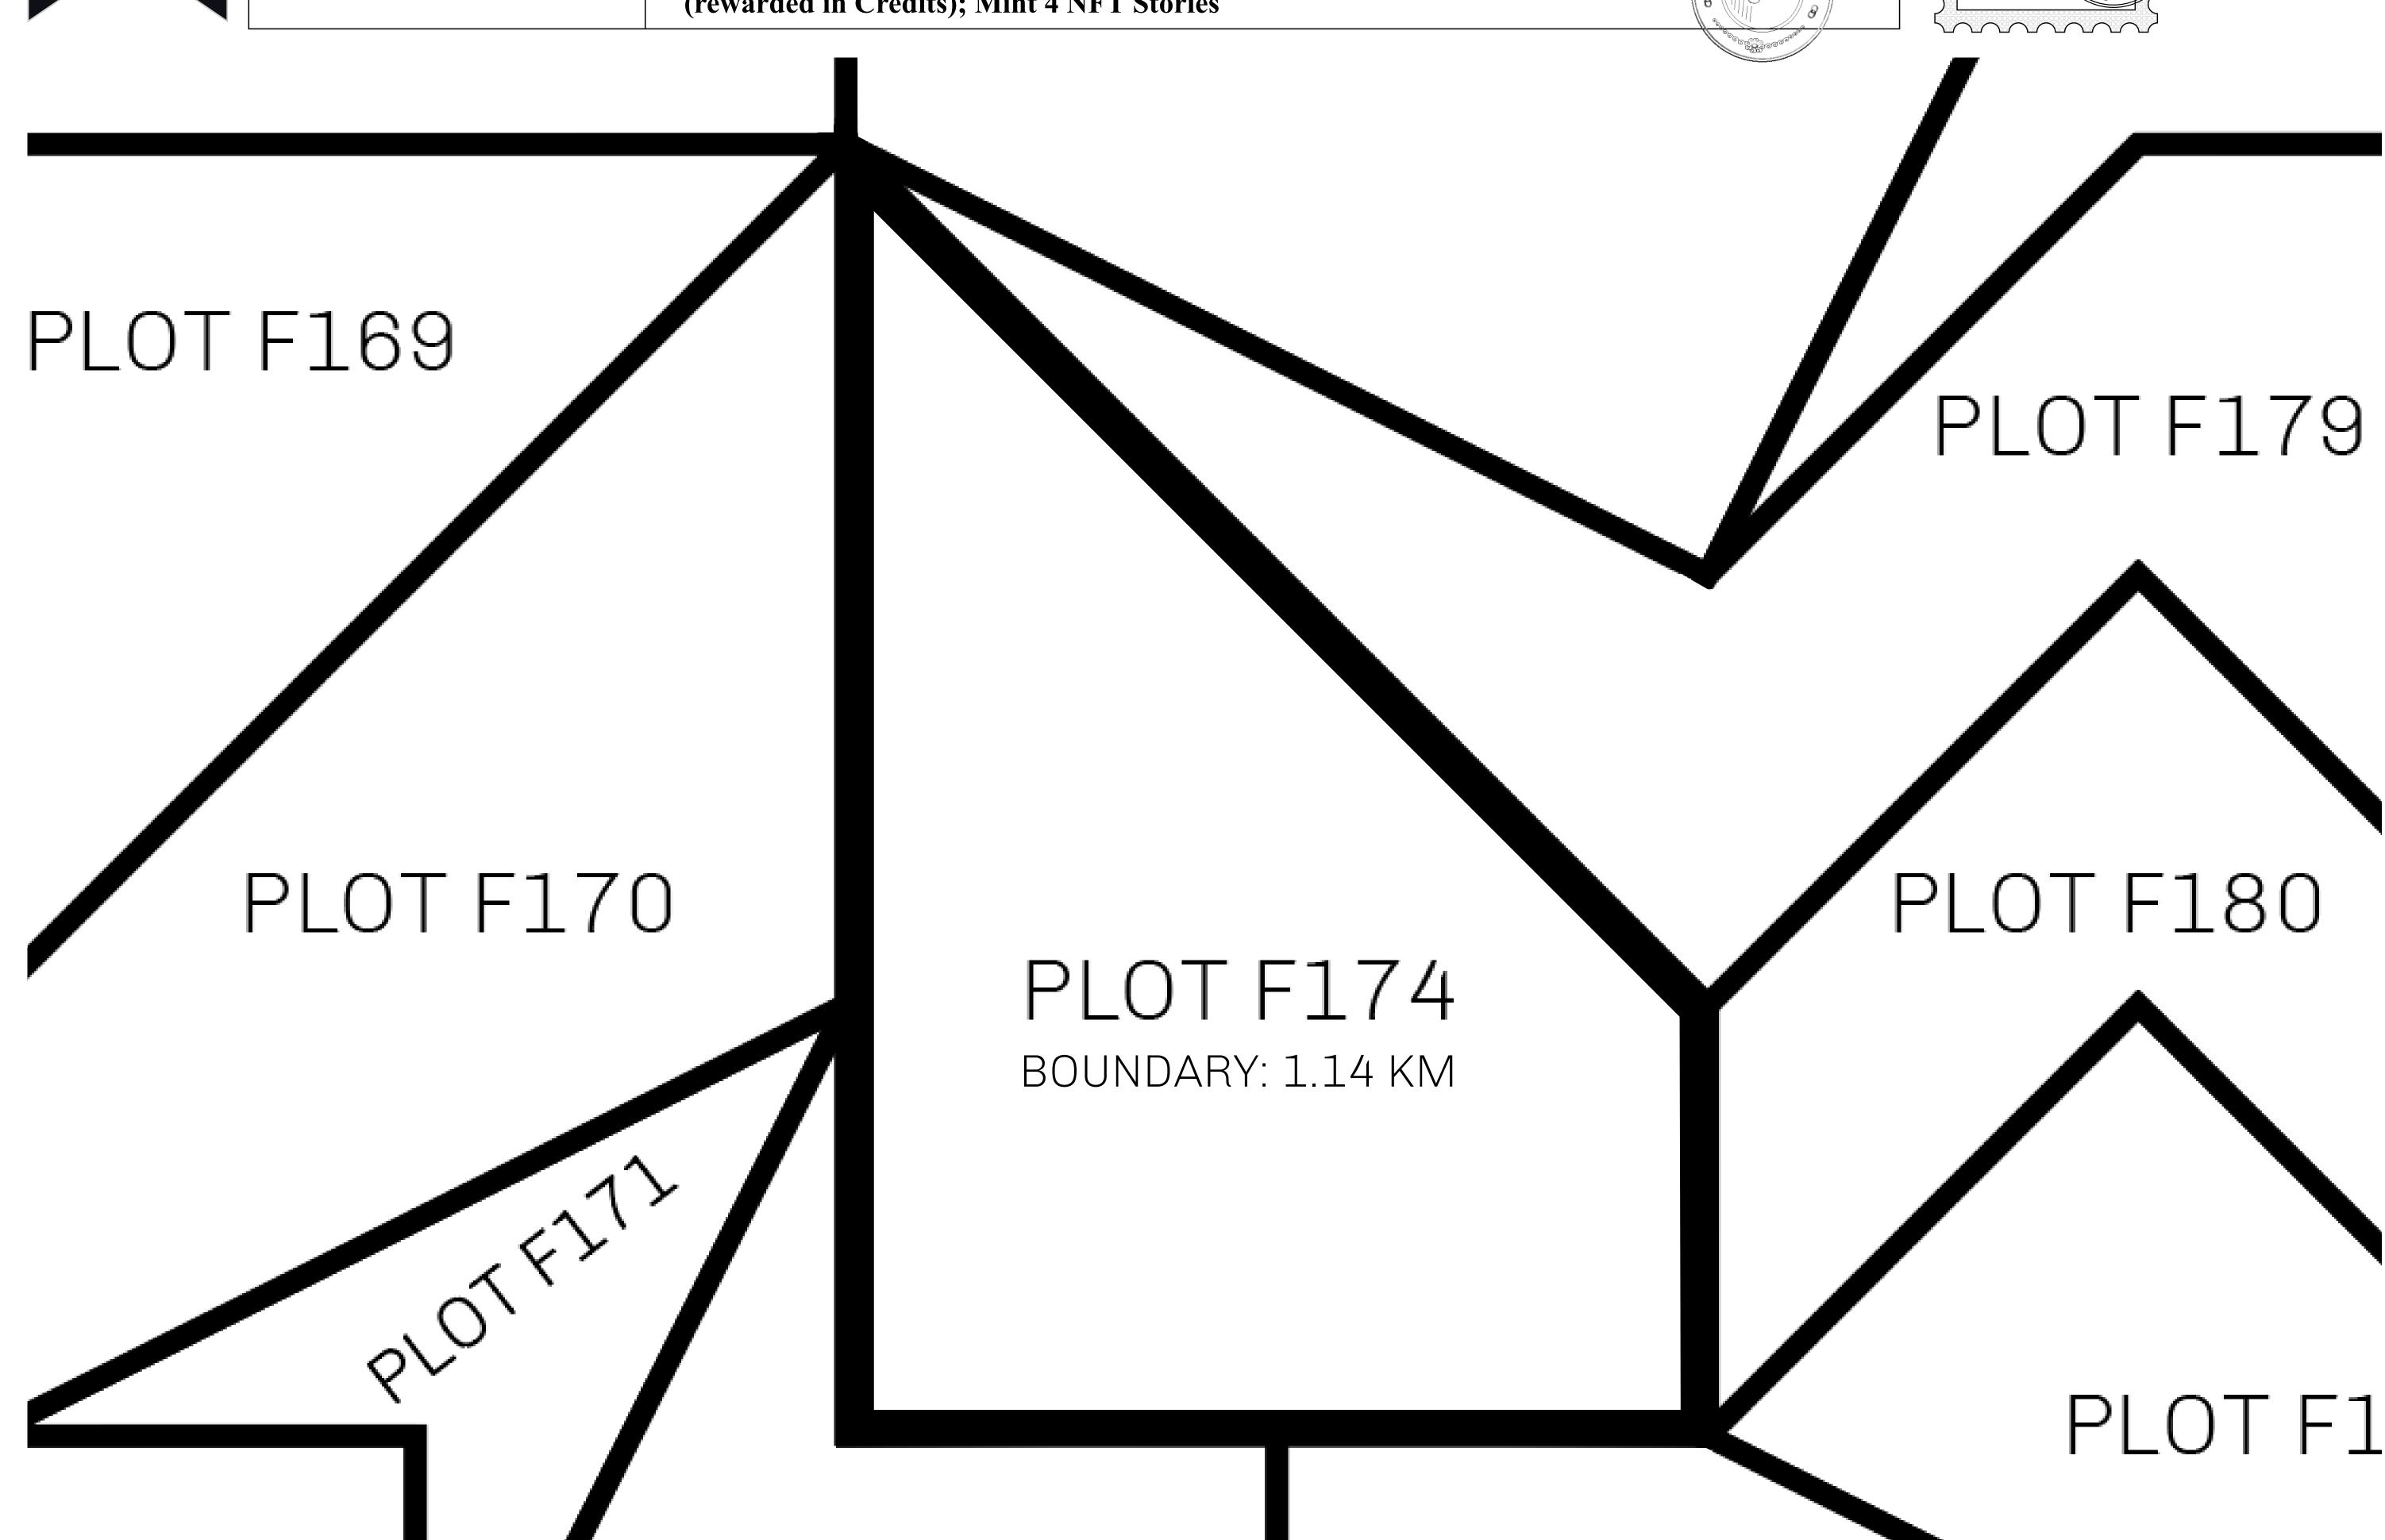

## H.M. LNFT Land Registry

F174-221121

TITLE NUMBER

ADMINISTRATIVE AREA

ISLE OF FUND

ISSUED 22 November 2021

SCALE **1/50000** 

OWNER ENTITLEMENT

Type W-IOF: Share of 0.1% of all BUN sales based on number of NFT Stories minted

(rewarded in Credits); Mint 4 NFT Stories