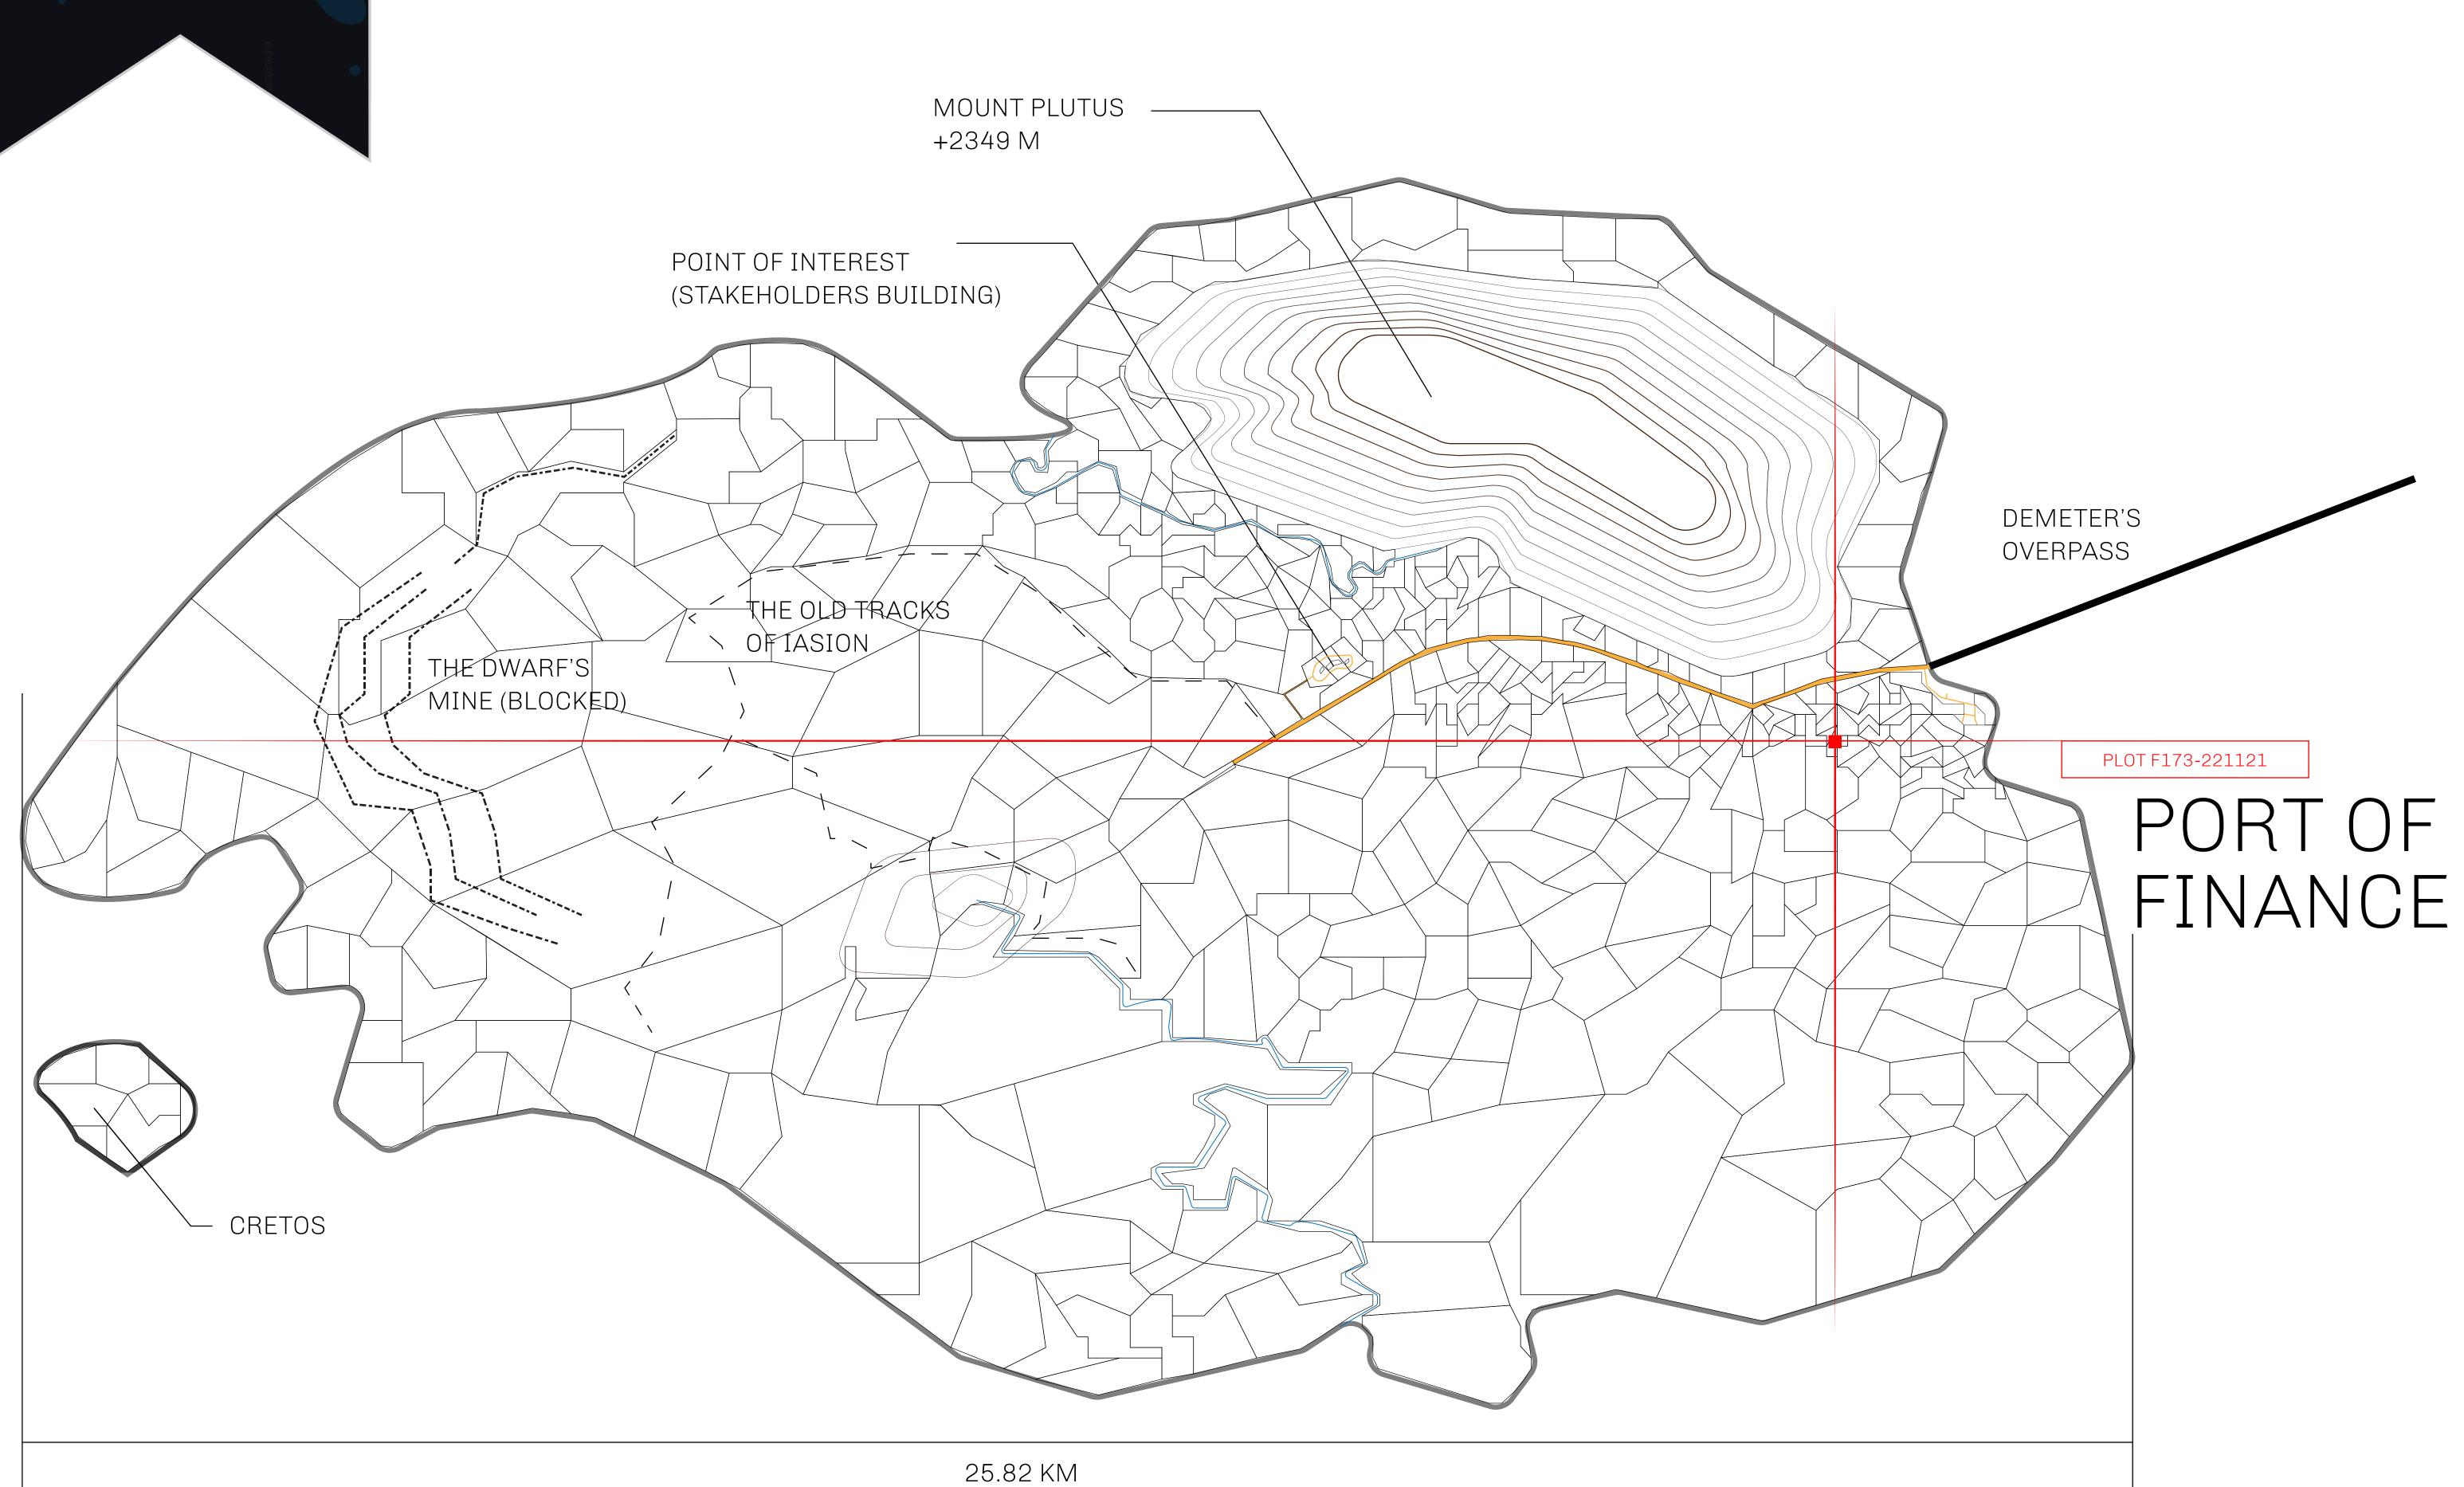

## GEOGRAPHY

COASTLINE
BORDERS
HIGHEST POINT
LOWEST POINT
PLOTS

SCALE

73.54 KM (45.70 MILES)
OCEAN
MOUNT PLUTUS +2349 M

THE DWARF'S MINE -215 M 490 1:50000

| H.M. LNFT Land Registry                                                          |              | TITLE NUMBER                             |   |
|----------------------------------------------------------------------------------|--------------|------------------------------------------|---|
|                                                                                  |              | F173-221121                              |   |
| ADMINISTRATIVE AREA                                                              | ISLE OF FUND | ISSUED 22 November 2021 6. SCALE 1/50000 | ) |
| Type W-IOF: Share of 0.1% of all BUN sales based on number of NFT Stories minted |              |                                          |   |

OWNER ENTITLEMENT

Type W-IOF: Share of 0.1% of all BUN sales based on number of NFT Stories minted (rewarded in Credits); Mint 4 NFT Stories