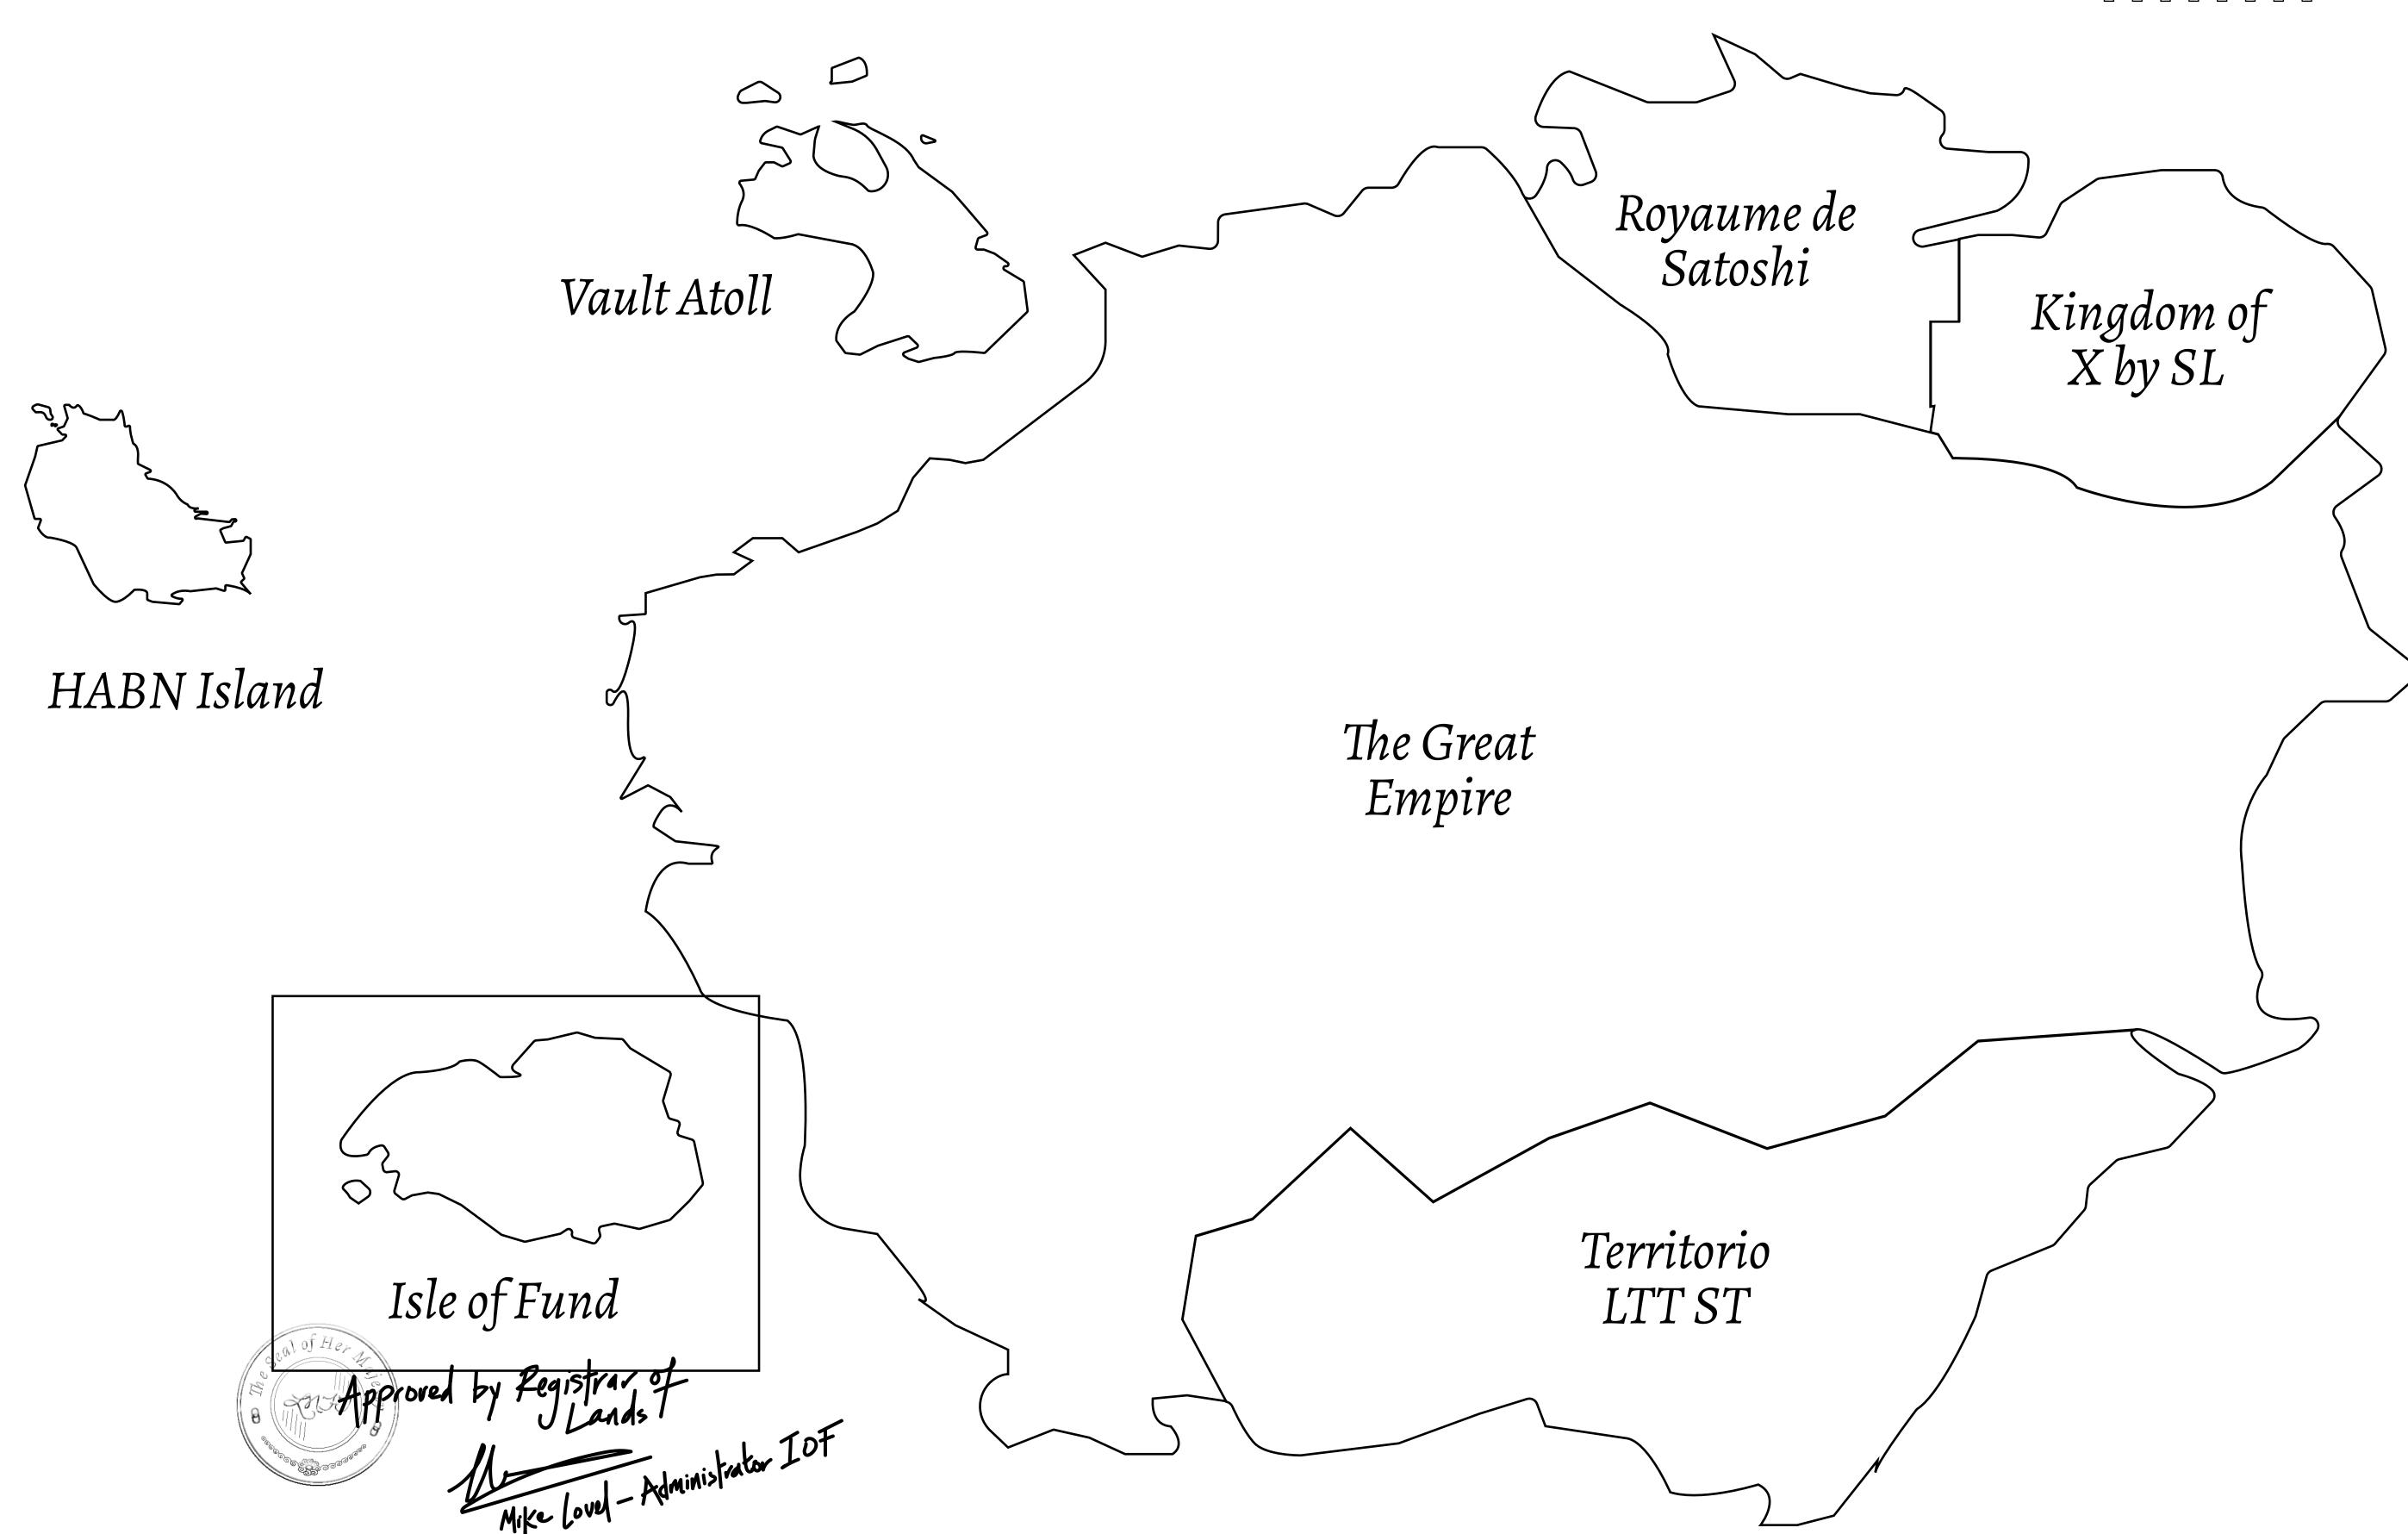

## GEOGRAPHY

COASTLINE
BORDERS
HIGHEST POINT
LOWEST POINT
PLOTS

SCALE

73.54 KM (45.70 MILES)
OCEAN
MOUNT PLUTUS +2349 M

THE DWARF'S MINE -215 M 490 1:50000

| H.M. LNFT Land Registry                                                          |              | TITLE NUMBER                             |   |
|----------------------------------------------------------------------------------|--------------|------------------------------------------|---|
|                                                                                  |              | F173-221121                              |   |
| ADMINISTRATIVE AREA                                                              | ISLE OF FUND | ISSUED 22 November 2021 6. SCALE 1/50000 | ) |
| Type W-IOF: Share of 0.1% of all BUN sales based on number of NFT Stories minted |              |                                          |   |

OWNER ENTITLEMENT

Type W-IOF: Share of 0.1% of all BUN sales based on number of NFT Stories minted (rewarded in Credits); Mint 4 NFT Stories