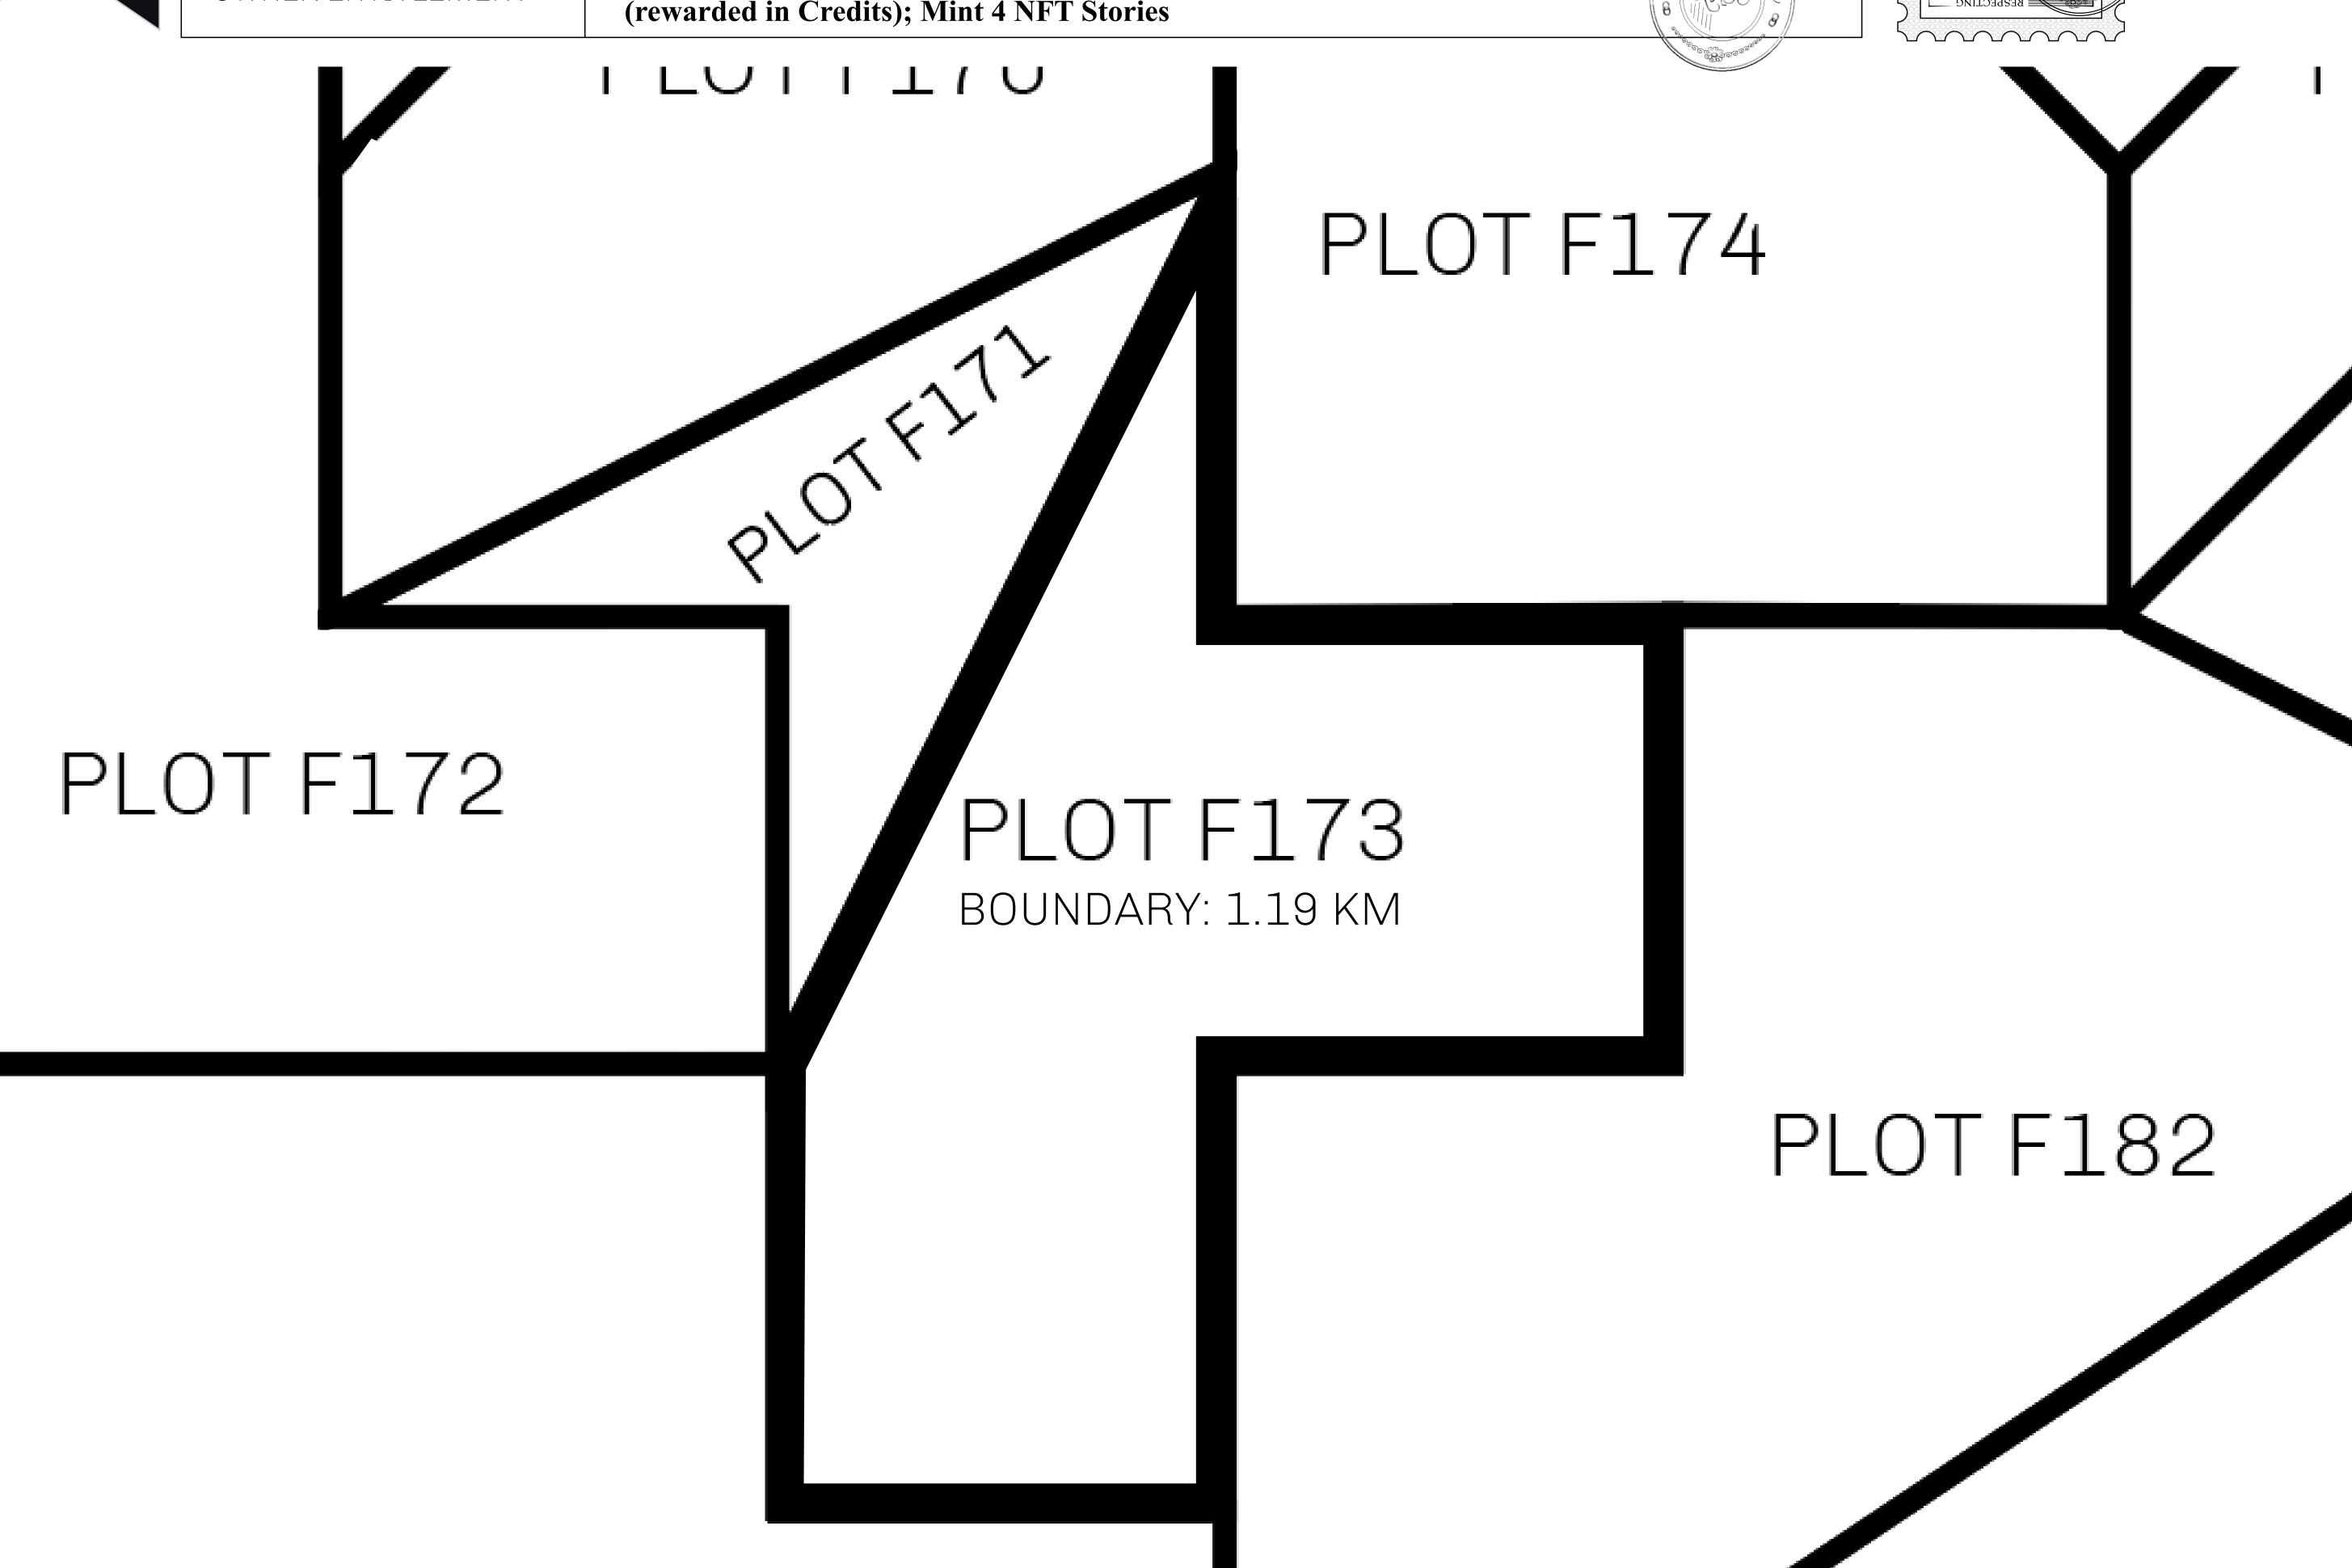

## GEOGRAPHY

COASTLINE
BORDERS
HIGHEST POINT
LOWEST POINT
PLOTS

SCALE

73.54 KM (45.70 MILES)
OCEAN
MOUNT PLUTUS +2349 M

THE DWARF'S MINE -215 M 490 1:50000

| H.M. LNFT Land Registry                                                          |              | TITLE NUMBER                             |   |
|----------------------------------------------------------------------------------|--------------|------------------------------------------|---|
|                                                                                  |              | F173-221121                              |   |
| ADMINISTRATIVE AREA                                                              | ISLE OF FUND | ISSUED 22 November 2021 6. SCALE 1/50000 | ) |
| Type W-IOF: Share of 0.1% of all BUN sales based on number of NFT Stories minted |              |                                          |   |

OWNER ENTITLEMENT

Type W-IOF: Share of 0.1% of all BUN sales based on number of NFT Stories minted (rewarded in Credits); Mint 4 NFT Stories