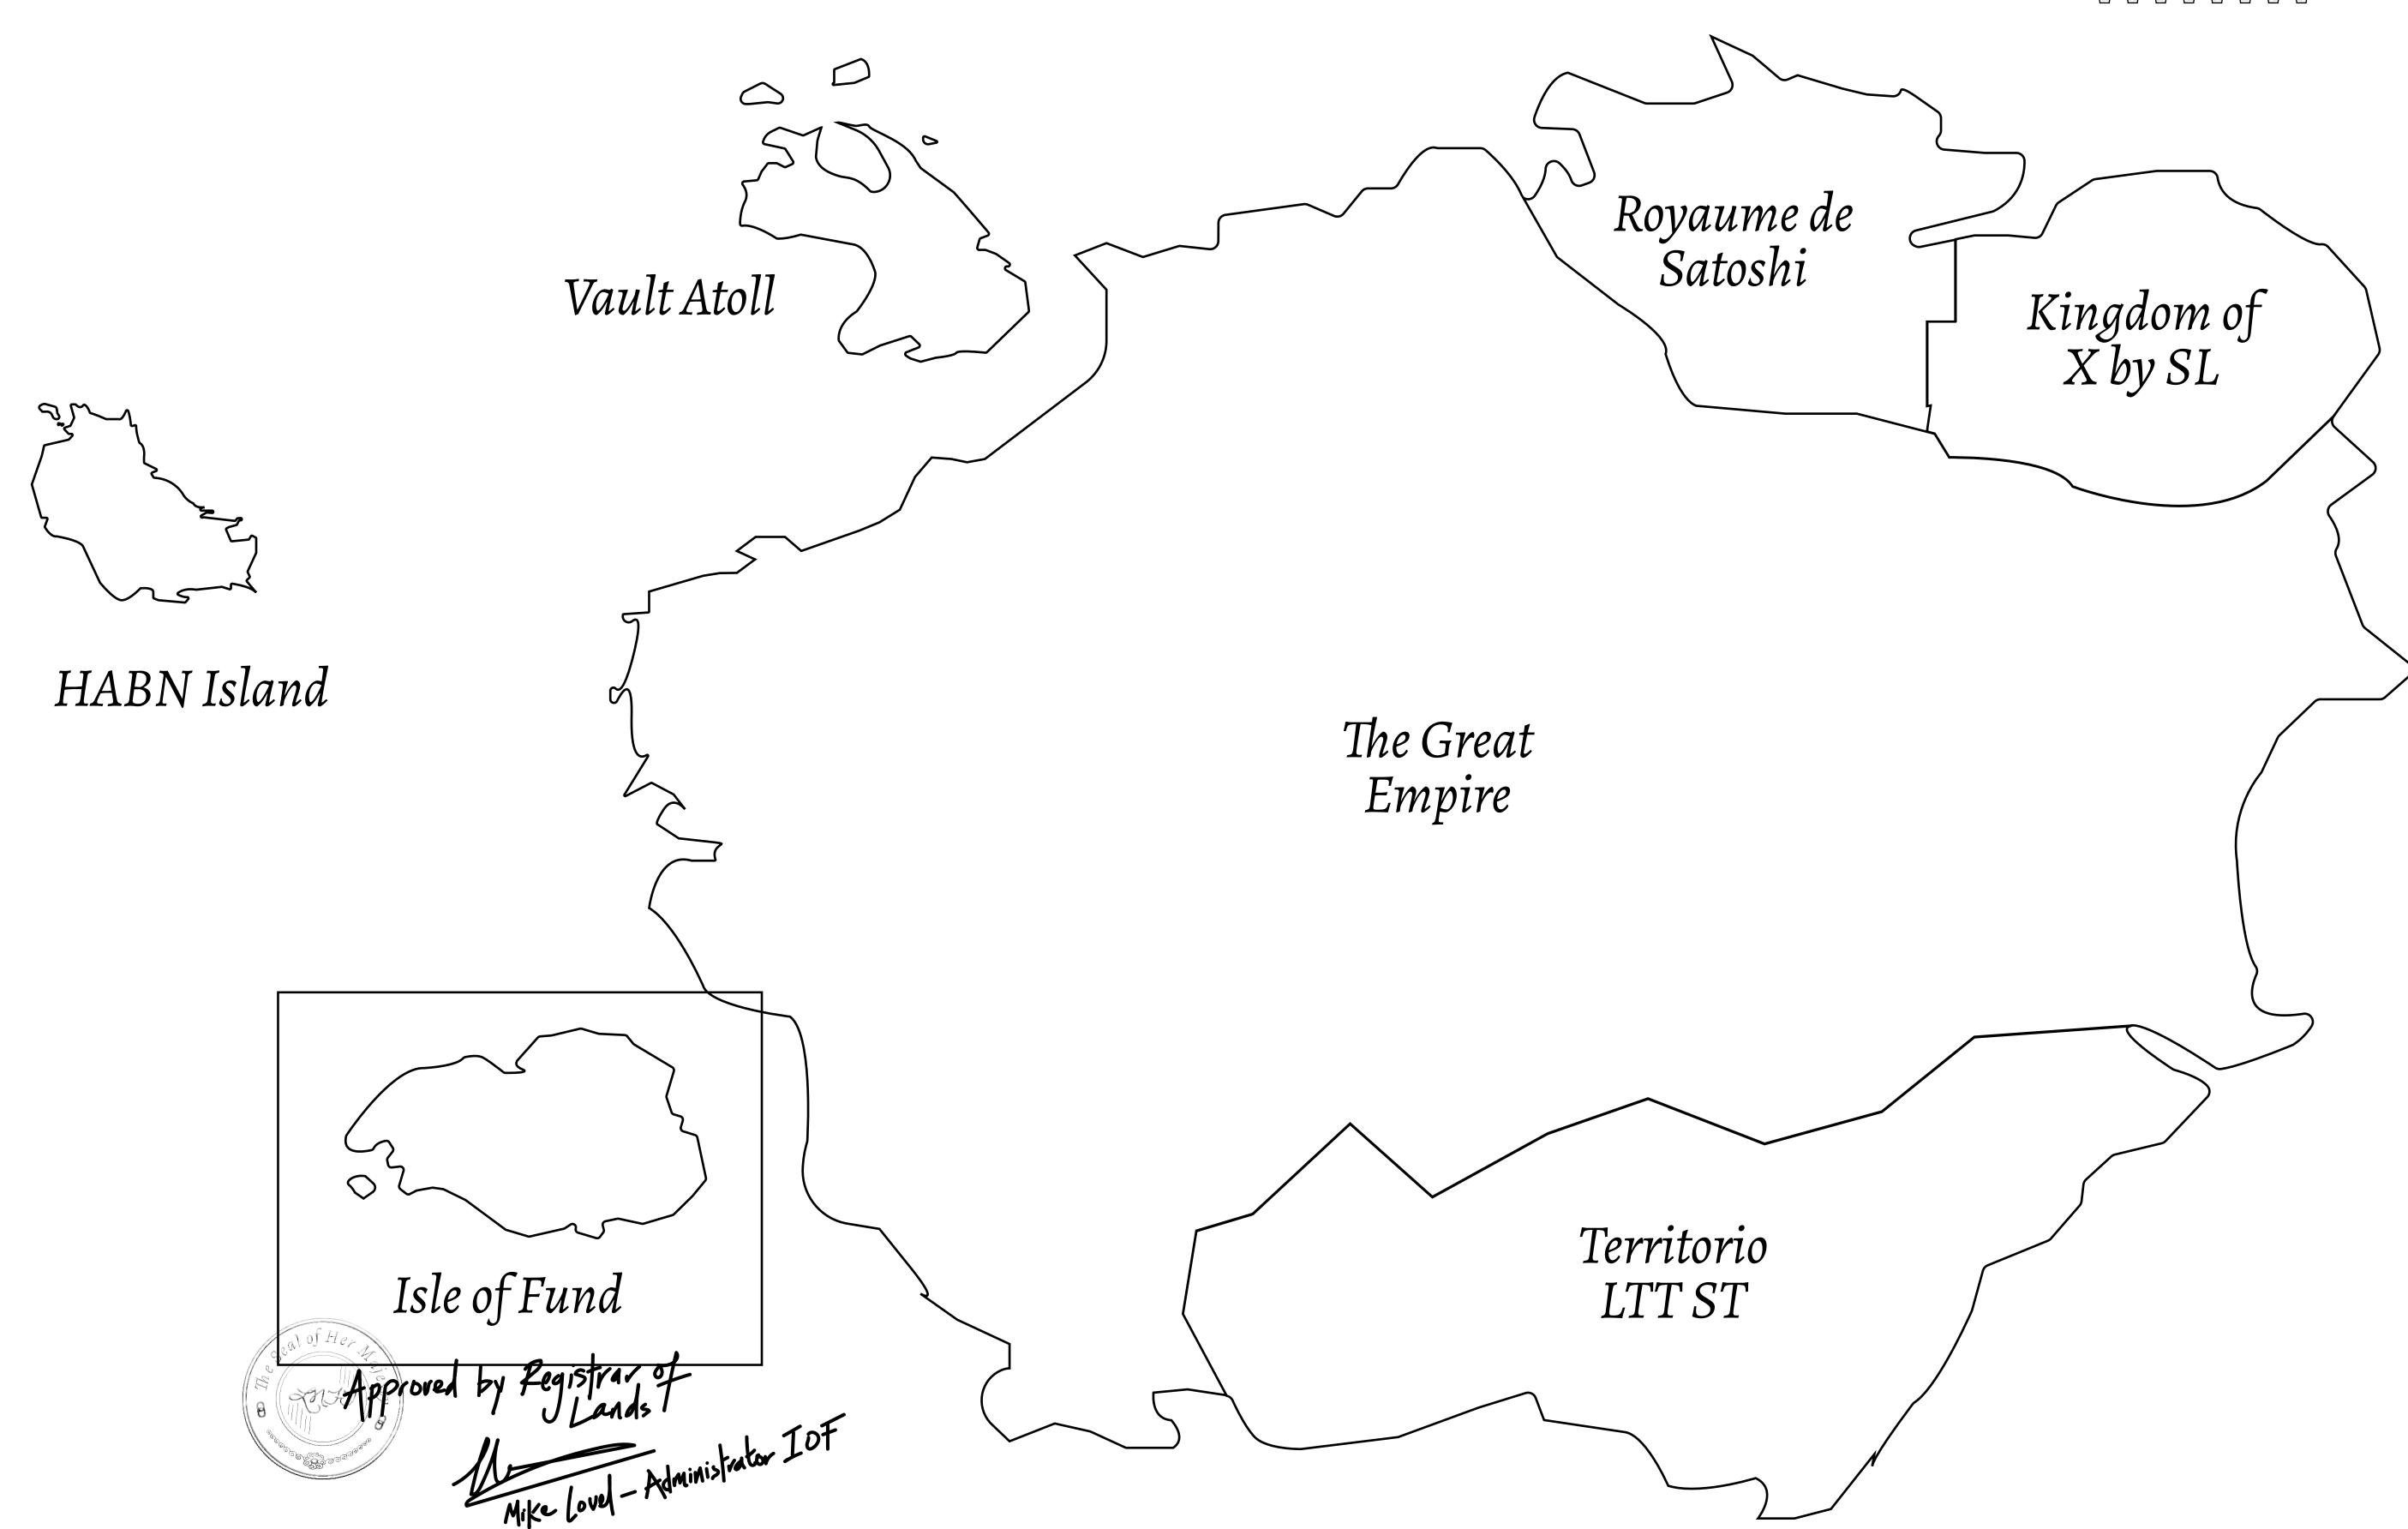

## GEOGRAPHY

COASTLINE
BORDERS
HIGHEST POINT
LOWEST POINT
PLOTS

SCALE

73.54 KM (45.70 MILES)

OCEAN

MOUNT PLUTUS +2349 M

THE DWARF'S MINE -215 M

490 1:50000

## H.M. LNFT Land Registry

F170-221121

TITLE NUMBER

ADMINISTRATIVE AREA

ISLE OF FUND

ISSUED 22 November 2021

SCALE **1/50000** 

OWNER ENTITLEMENT