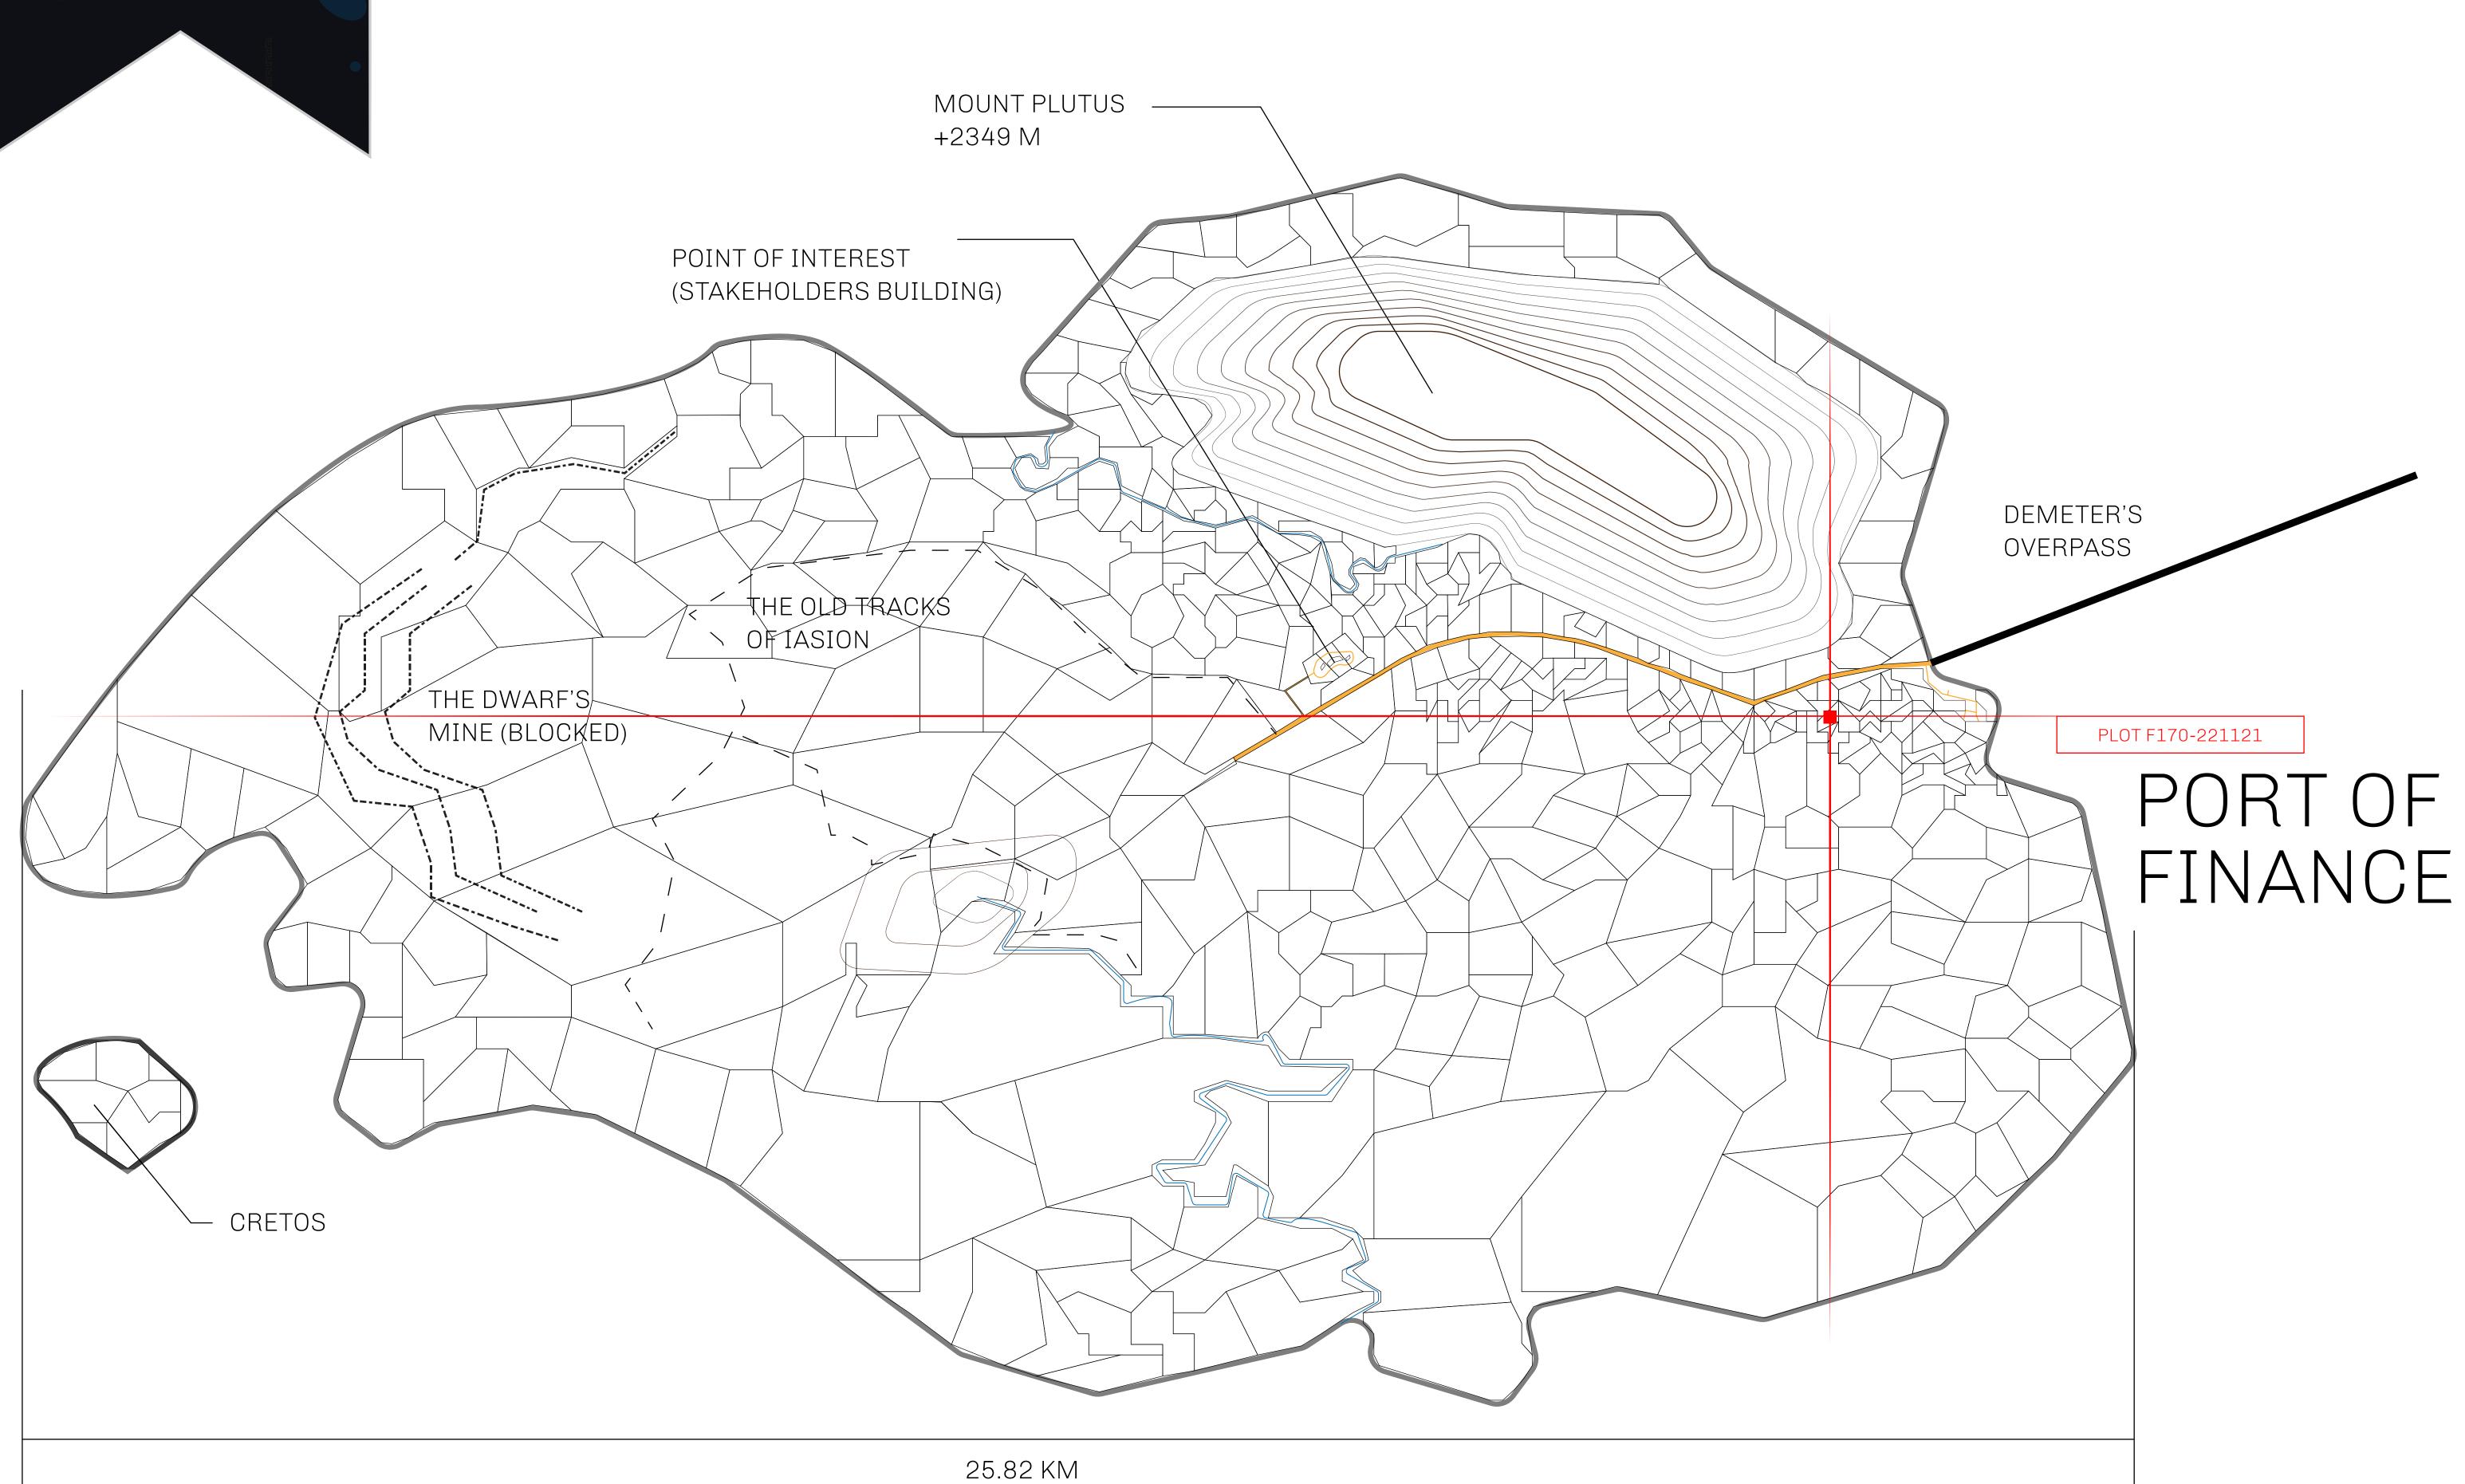

## THE FINANCIERS

Often known as the "paperwork" center of Loot NFT World, the Isle of Fund is the destination for landowners to manage their plots. Plots grant rights embodied in revenue-bearing NFTs (or RB-NFTs), such as minting of NFT stories, receiving USDC platform credit rewards from the World's economic activities, and more. Its people are the leaders in NFT-wrapped instrument experimentations which occurs at the Stakeholder's Building.

## GEOGRAPHY

COASTLINE
BORDERS
HIGHEST POINT
LOWEST POINT
PLOTS

SCALE

73.54 KM (45.70 MILES)

OCEAN

MOUNT PLUTUS +2349 M

THE DWARF'S MINE -215 M

490 1:50000

## H.M. LNFT Land Registry

F170-221121

TITLE NUMBER

ADMINISTRATIVE AREA

ISLE OF FUND

ISSUED 22 November 2021

SCALE **1/50000** 

OWNER ENTITLEMENT