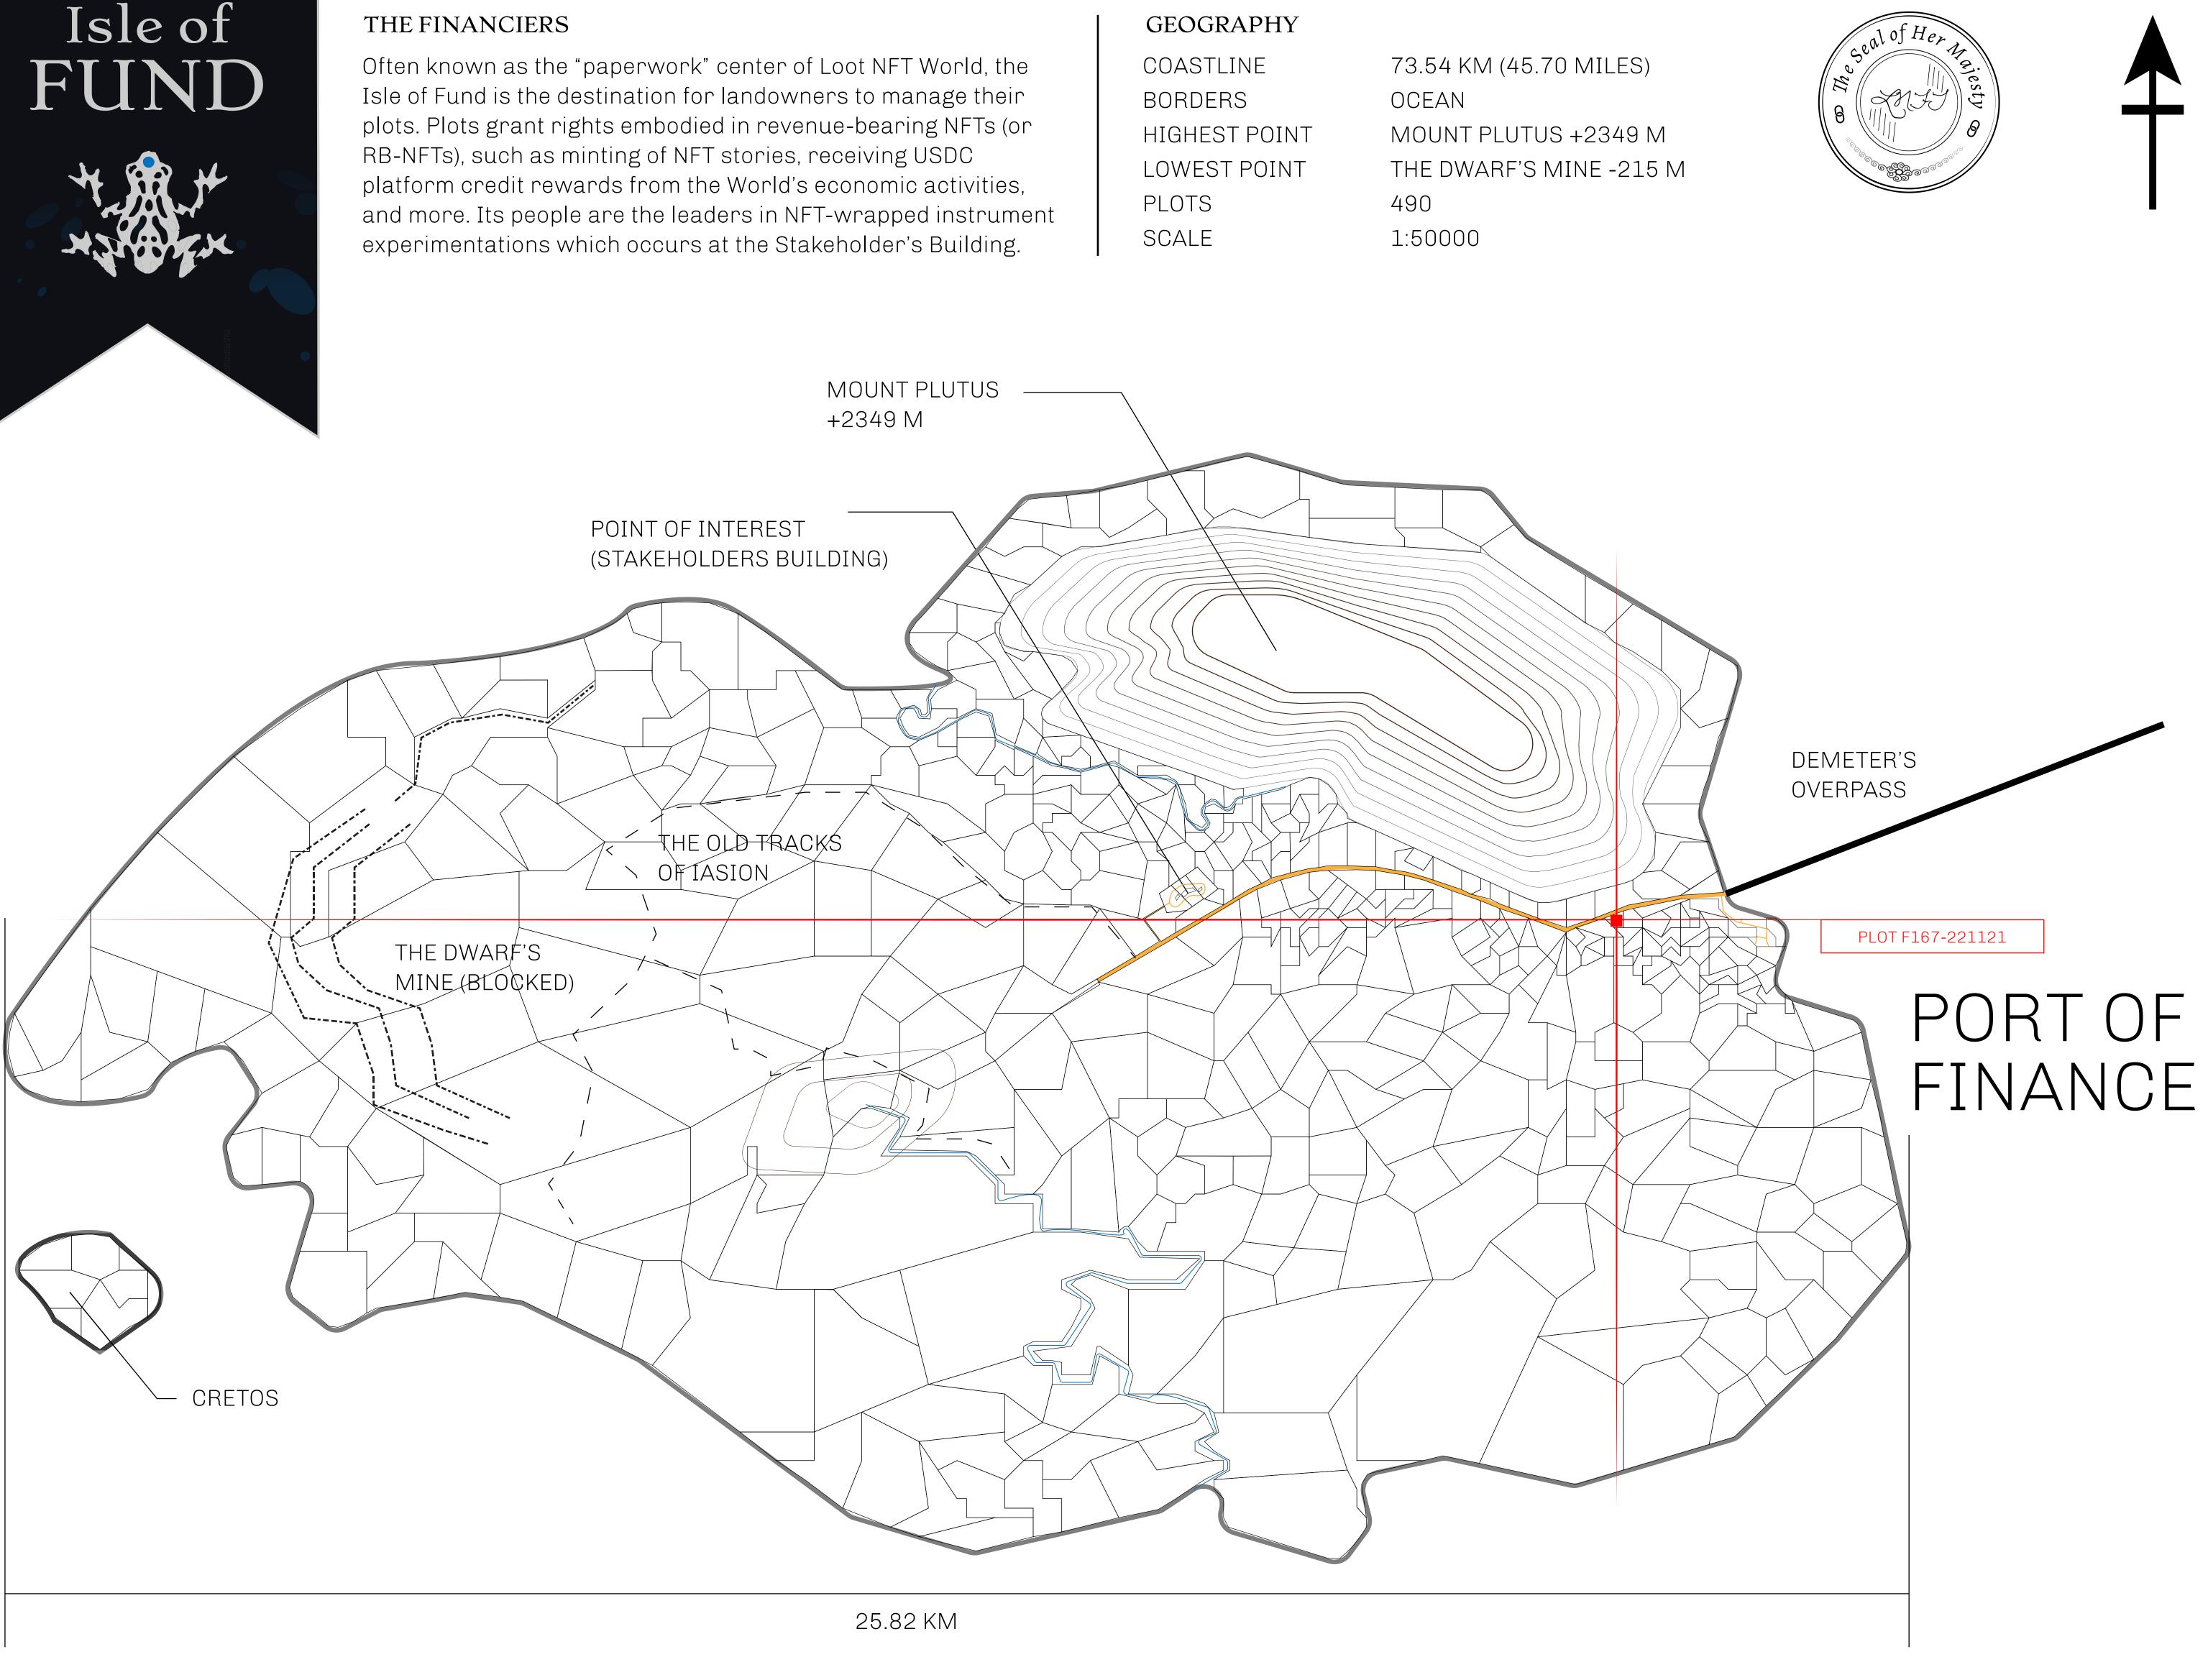

### H.M. LNFT Land Registr

ADMINISTRATIVE AREA

OWNER ENTITLEMENT

**ISLE OF** 

Type W-IOF: S (rewarded in C

# TF166

|      |                                                | TITLE NUMBER             |           |                                       |  |
|------|------------------------------------------------|--------------------------|-----------|---------------------------------------|--|
| Y    | F167-221121                                    |                          |           |                                       |  |
| FUND | ISSUED                                         | 22 November 2021         | Jo.J.     | SCALE 1/50000                         |  |
|      | 1% of all BUN<br>[int 4 NFT Stor               | sales based on numberies | er of NFT | Stories minted                        |  |
|      |                                                |                          |           | A A A A A A A A A A A A A A A A A A A |  |
|      |                                                |                          |           |                                       |  |
|      |                                                |                          |           |                                       |  |
|      |                                                |                          |           |                                       |  |
|      |                                                |                          |           |                                       |  |
|      |                                                |                          |           |                                       |  |
|      |                                                |                          |           |                                       |  |
|      |                                                |                          |           |                                       |  |
|      |                                                |                          |           |                                       |  |
| PI   | $\cap T$                                       | F167                     |           |                                       |  |
|      |                                                | 0.81 KM                  |           |                                       |  |
|      | $\mathbf{N} \cup \mathcal{I} \cup \mathcal{I}$ |                          |           |                                       |  |
|      |                                                |                          |           |                                       |  |
|      |                                                |                          |           |                                       |  |
|      |                                                |                          |           |                                       |  |
|      |                                                |                          |           |                                       |  |
|      |                                                |                          |           |                                       |  |
|      |                                                |                          |           |                                       |  |
|      |                                                |                          |           |                                       |  |
|      |                                                |                          |           | ΡI                                    |  |

## PLOTF16