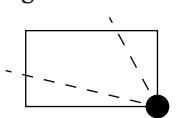

## NTF1R0

**OFFICIAL PERSPECTIVE SHEET FOR FILING** Indicate vantage point for each drawing. Copy and mark each sheet required prior to filing.

Guide - Vantage point should be indicated as shown in the diagram: