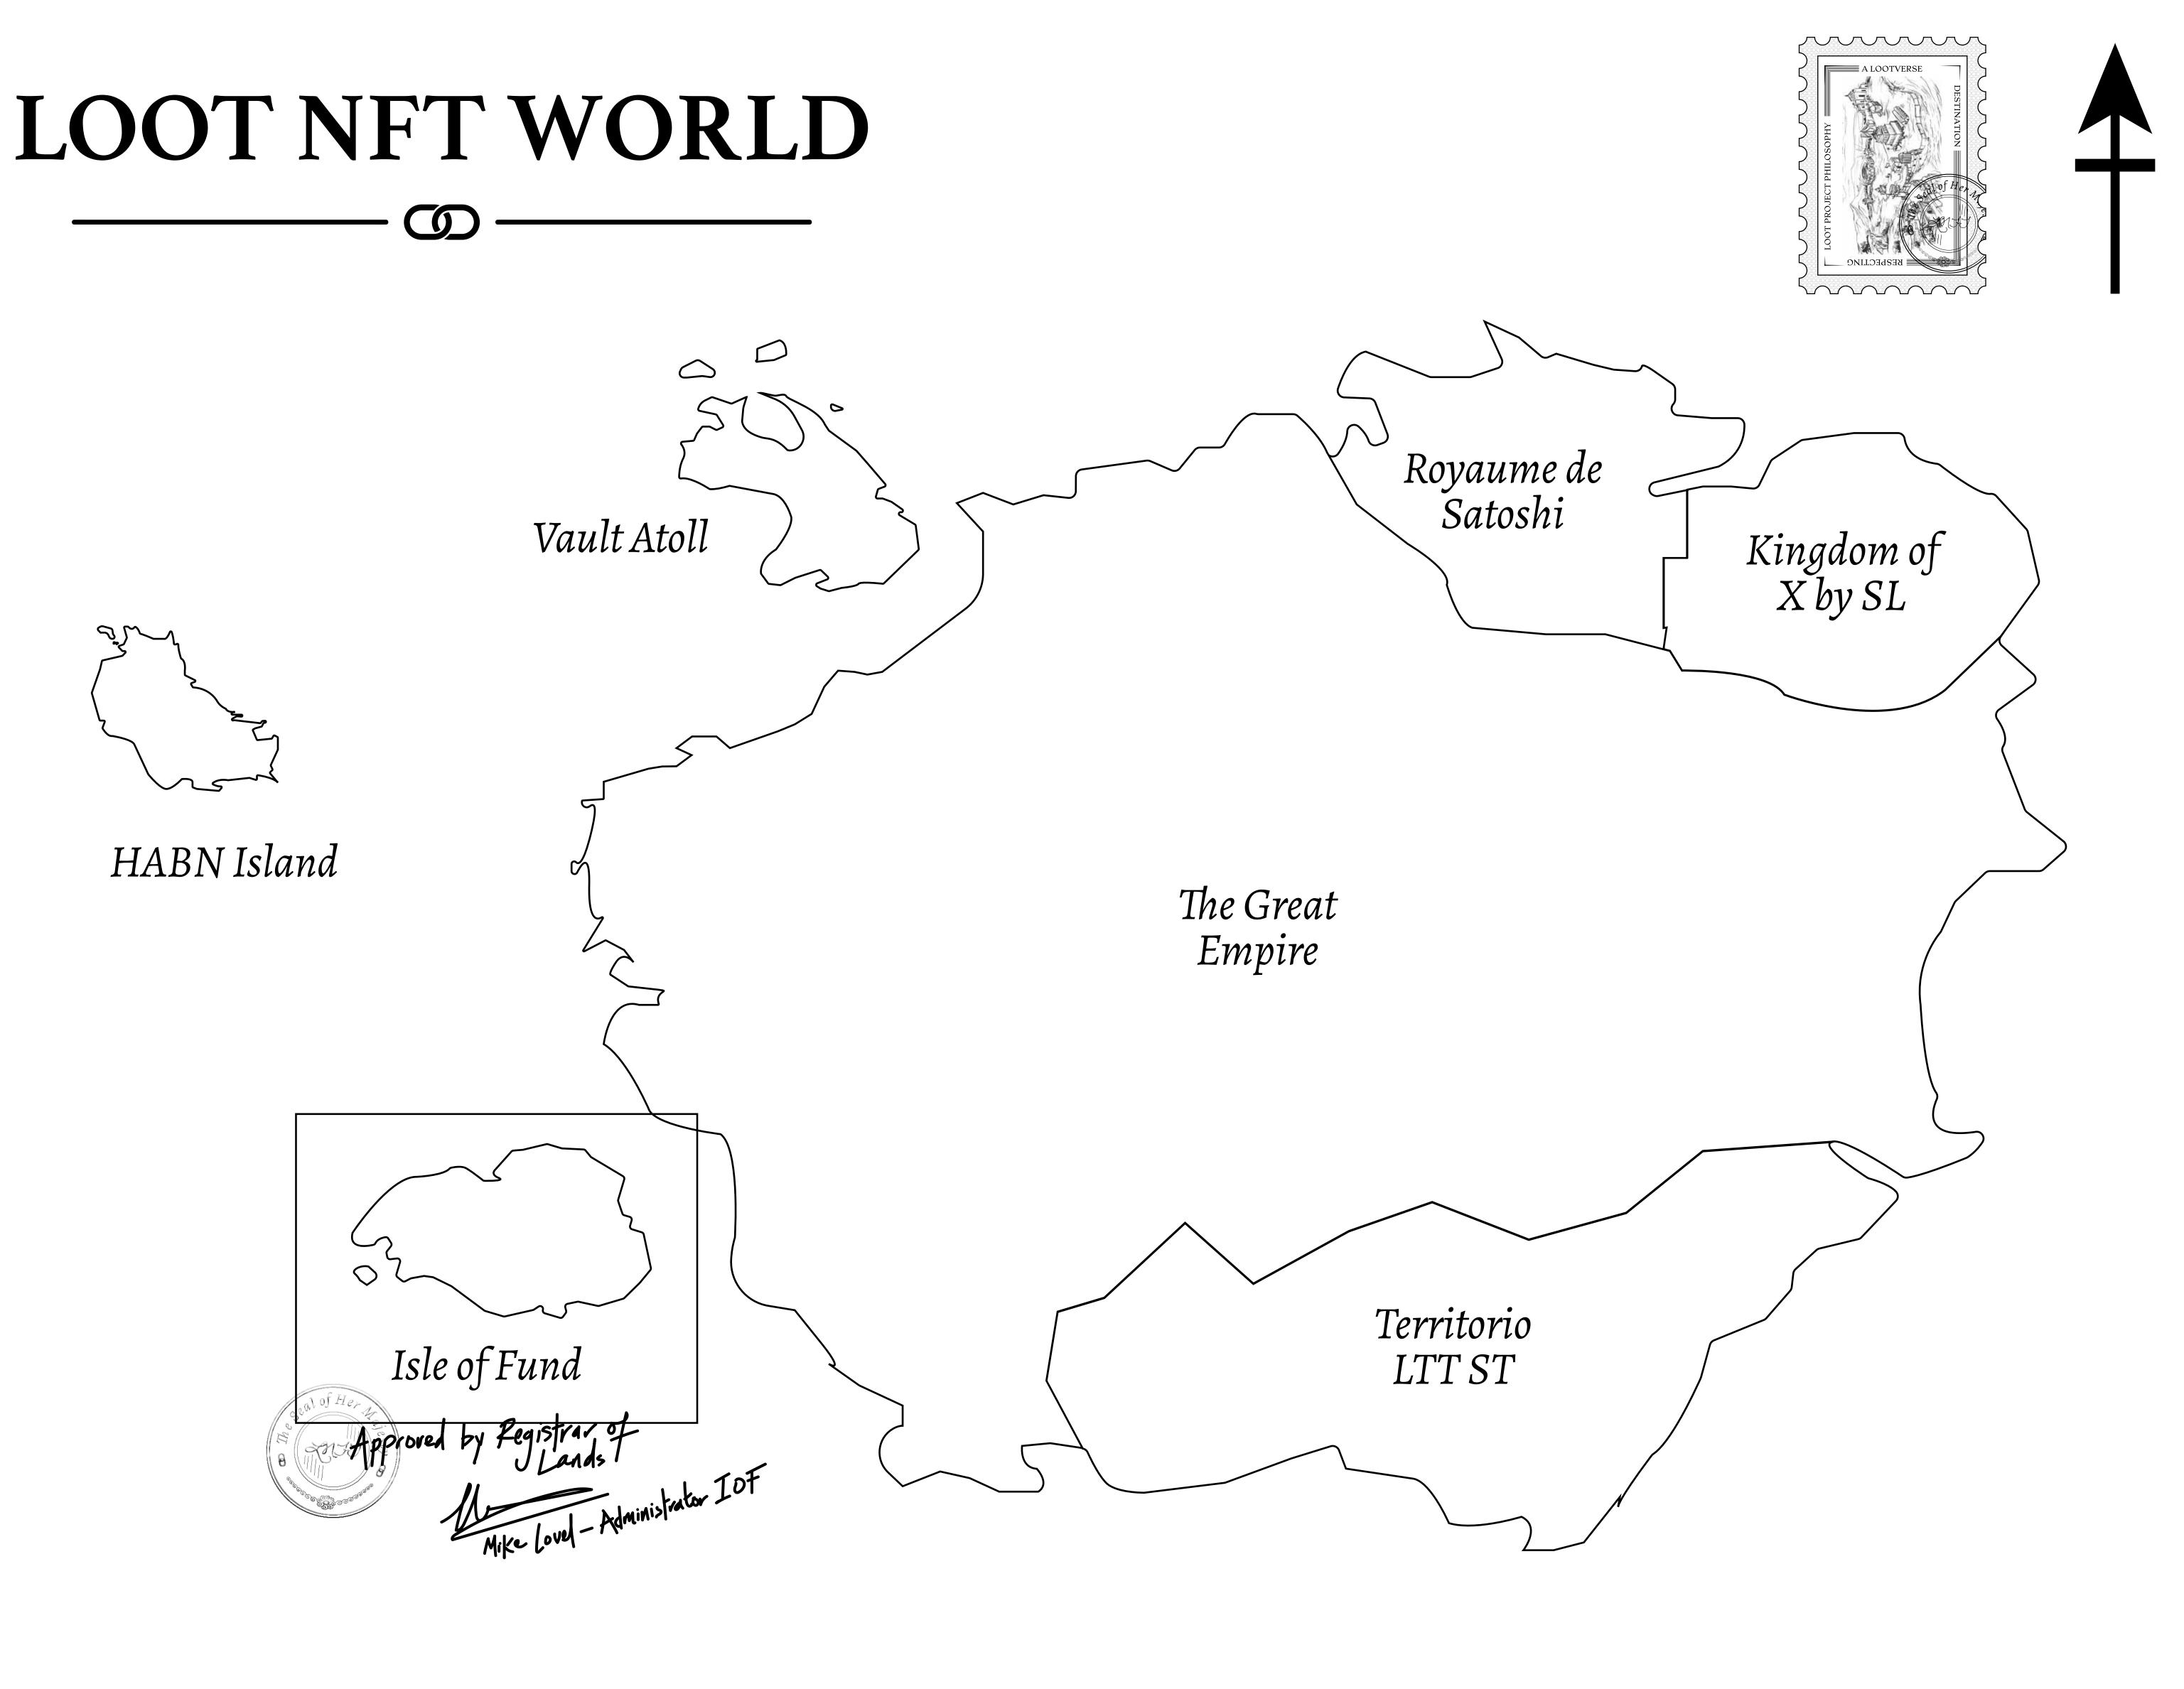

### H.M. LNFT Land Registr

ADMINISTRATIVE AREA

OWNER ENTITLEMENT

**ISLE OF** 

Type W-IOF: S (rewarded in C

# TF166

|      |                                                | TITLE NUMBER             |           |                                       |  |
|------|------------------------------------------------|--------------------------|-----------|---------------------------------------|--|
| Y    | F167-221121                                    |                          |           |                                       |  |
| FUND | ISSUED                                         | 22 November 2021         | Jo.J.     | SCALE 1/50000                         |  |
|      | 1% of all BUN<br>[int 4 NFT Stor               | sales based on numberies | er of NFT | Stories minted                        |  |
|      |                                                |                          |           | A A A A A A A A A A A A A A A A A A A |  |
|      |                                                |                          |           |                                       |  |
|      |                                                |                          |           |                                       |  |
|      |                                                |                          |           |                                       |  |
|      |                                                |                          |           |                                       |  |
|      |                                                |                          |           |                                       |  |
|      |                                                |                          |           |                                       |  |
|      |                                                |                          |           |                                       |  |
|      |                                                |                          |           |                                       |  |
| PI   | $\cap T$                                       | F167                     |           |                                       |  |
|      |                                                | 0.81 KM                  |           |                                       |  |
|      | $\mathbf{N} \cup \mathcal{I} \cup \mathcal{I}$ |                          |           |                                       |  |
|      |                                                |                          |           |                                       |  |
|      |                                                |                          |           |                                       |  |
|      |                                                |                          |           |                                       |  |
|      |                                                |                          |           |                                       |  |
|      |                                                |                          |           |                                       |  |
|      |                                                |                          |           |                                       |  |
|      |                                                |                          |           |                                       |  |
|      |                                                |                          |           | ΡI                                    |  |