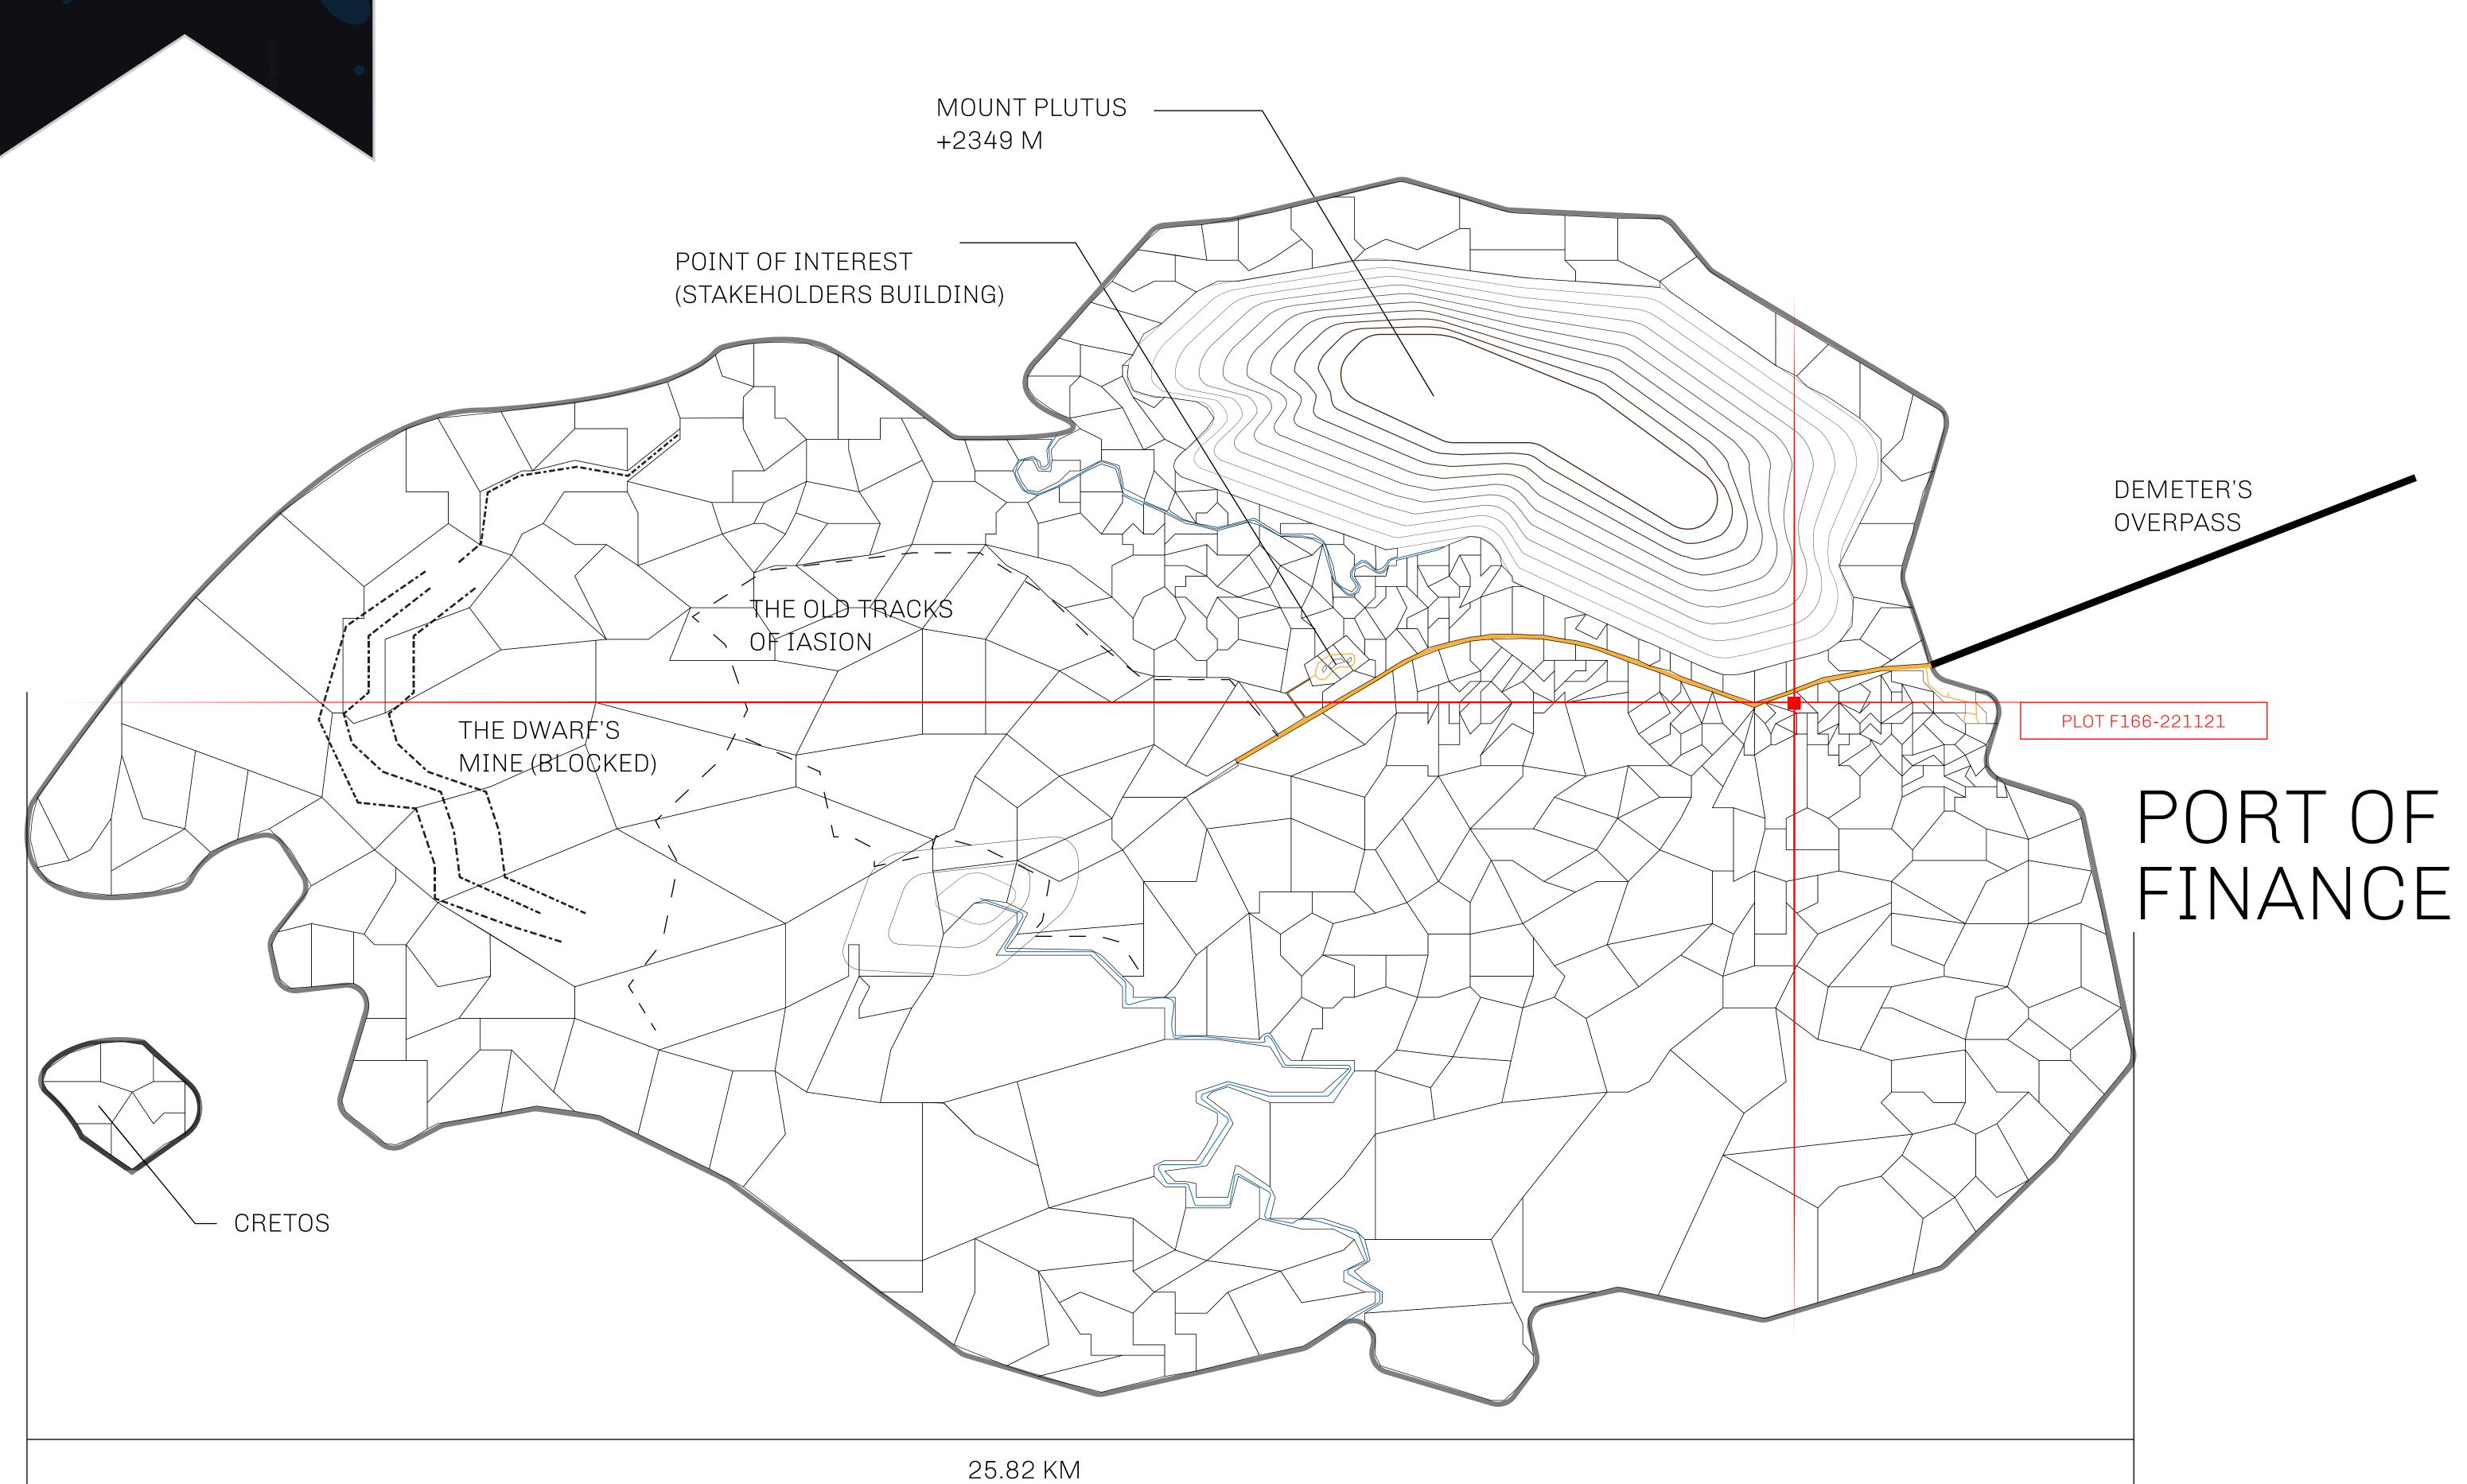

## GEOGRAPHY

COASTLINE
BORDERS
HIGHEST POINT
LOWEST POINT
PLOTS
SCALE

73.54 KM (45.70 MILES) OCEAN MOUNT PLUTUS +2349 M

THE DWARF'S MINE -215 M

490 1:50000