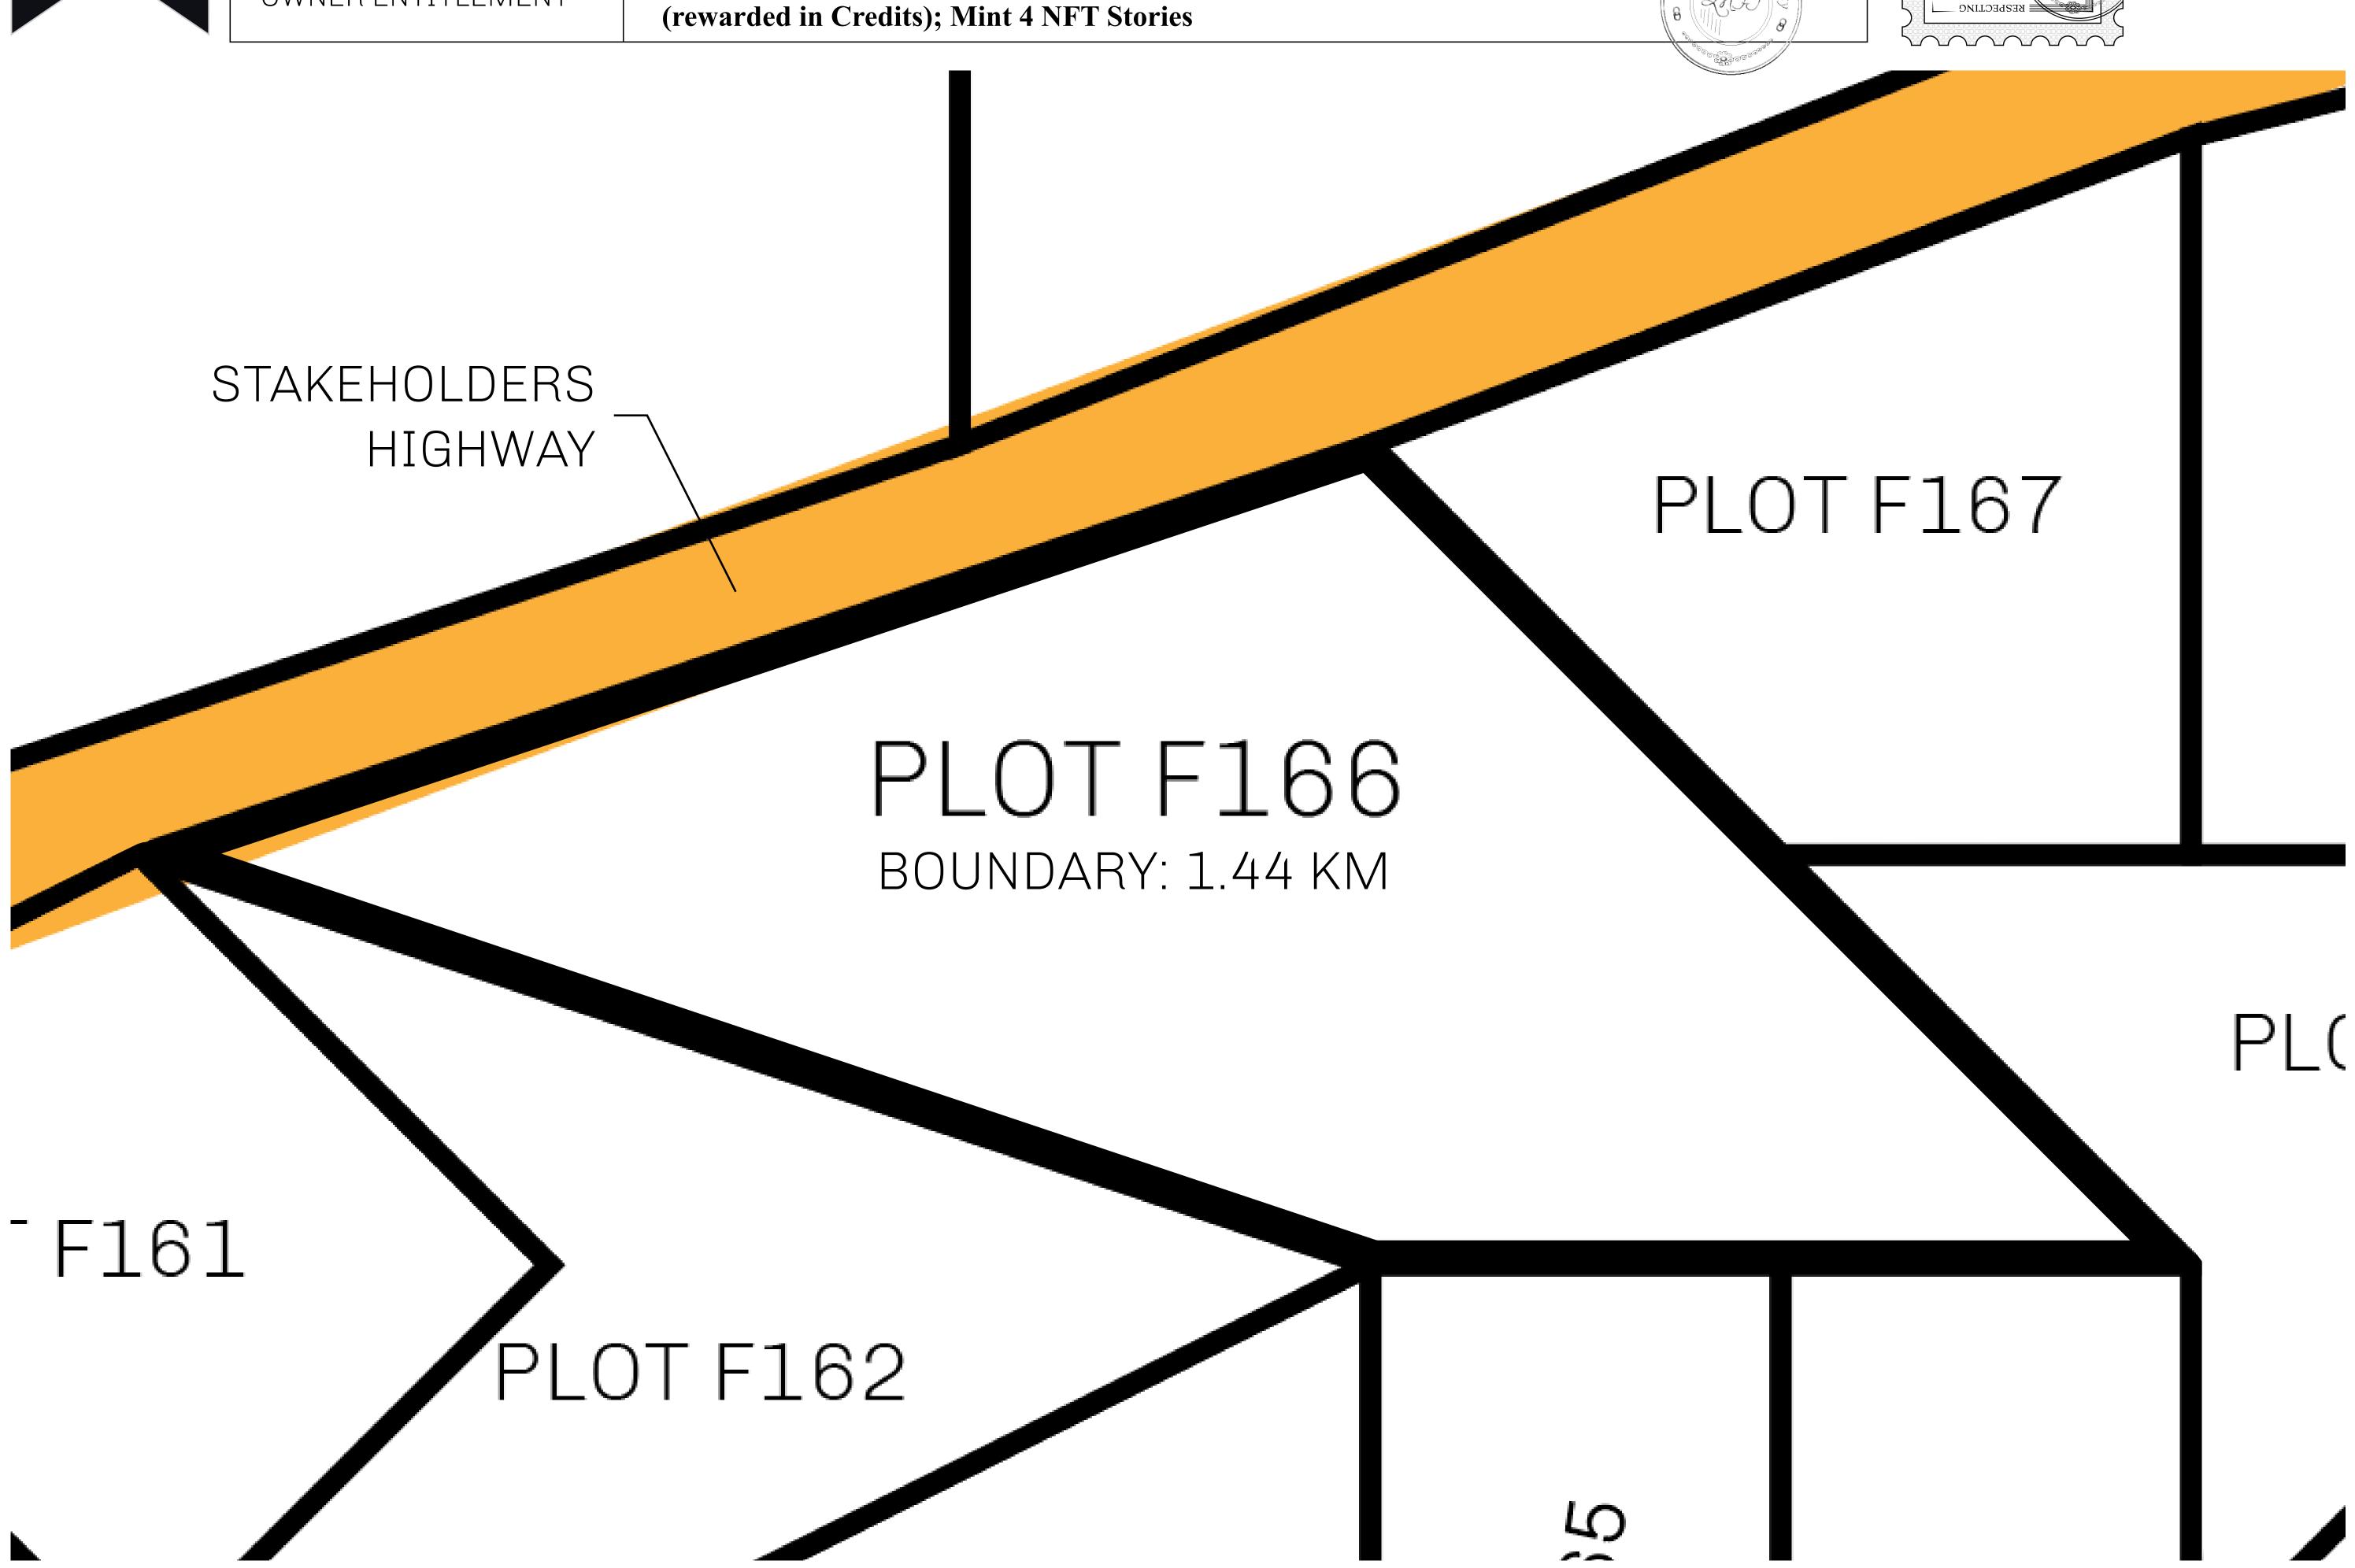

## TITLE NUMBER H.M. LNFT Land Registry F166-221121 ISSUED 22 November 2021 b.J. SCALE **1/50000** ADMINISTRATIVE AREA ISLE OF FUND

OWNER ENTITLEMENT

Type W-IOF: Share of 0.1% of all BUN sales based on number of NFT Stories minted