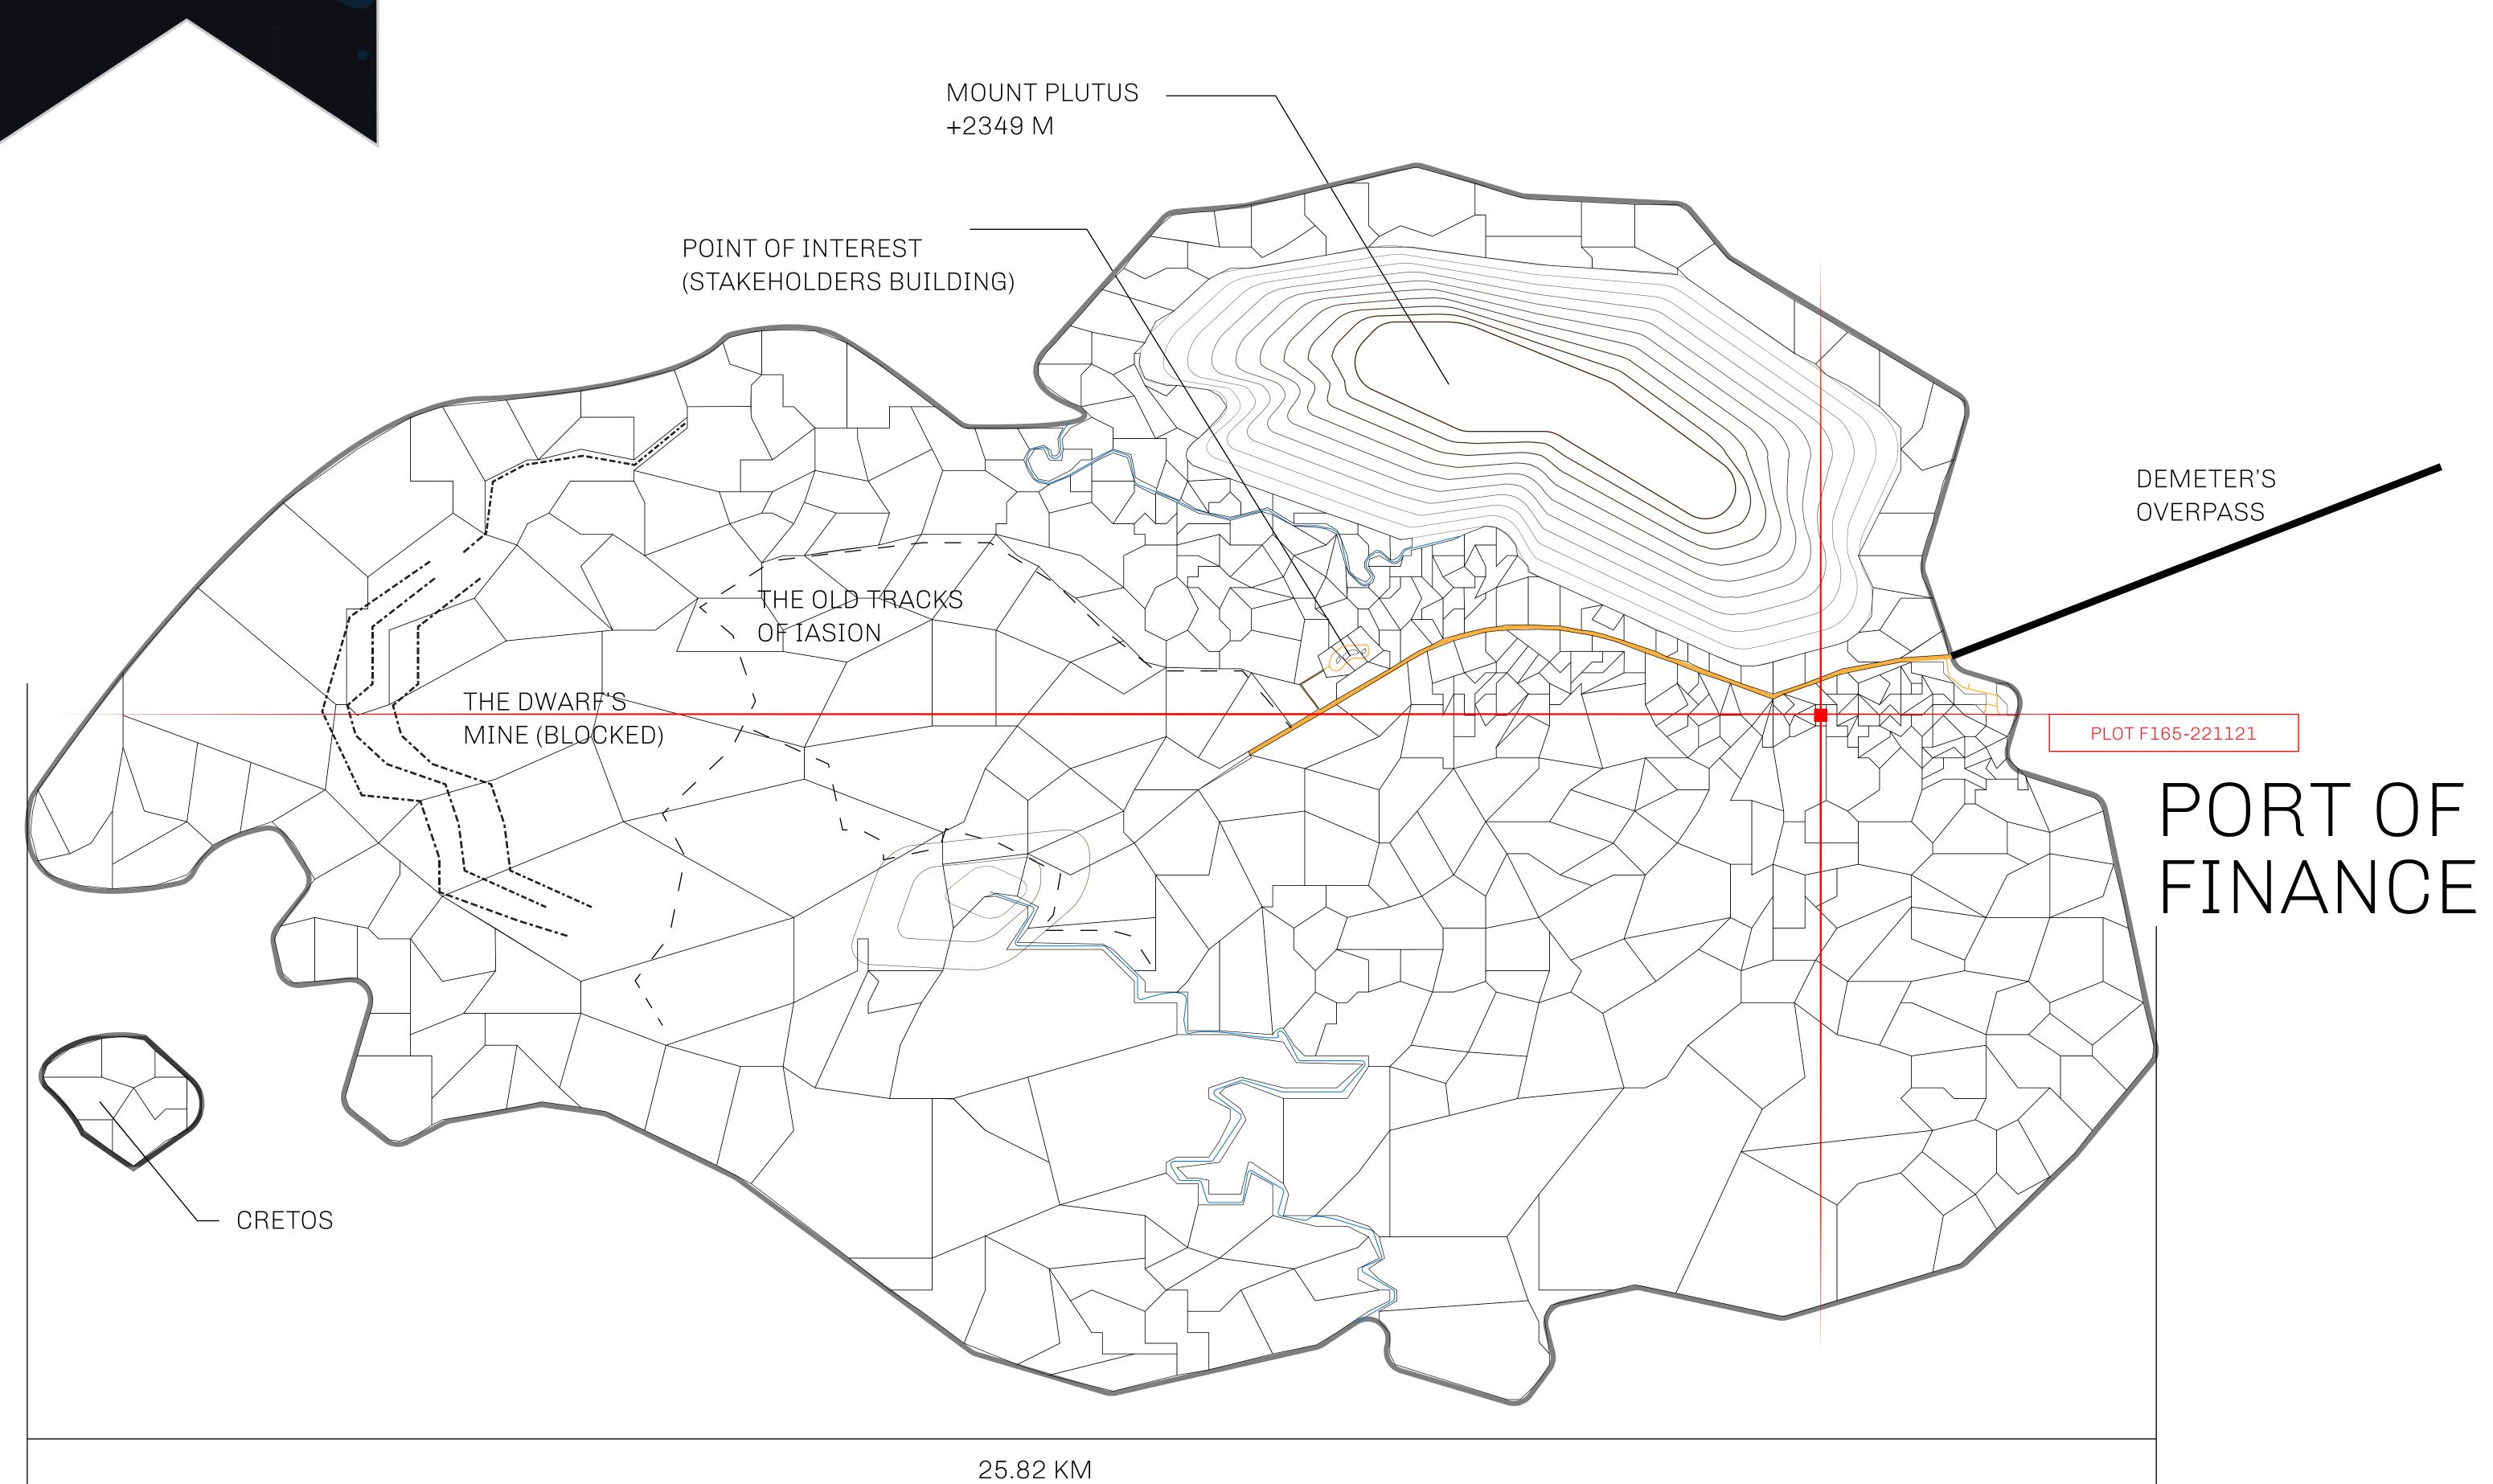

## GEOGRAPHY

COASTLINE
BORDERS
HIGHEST POINT
LOWEST POINT
PLOTS
SCALE

73.54 KM (45.70 MILES)

OCEAN

MOUNT PLUTUS +2349 M

THE DWARF'S MINE -215 M

490 1:50000

| H.M. LNFT Land Registry |              | TITLE NUMBER                         |   |
|-------------------------|--------------|--------------------------------------|---|
|                         |              | F165-221121                          |   |
| ADMINISTRATIVE AREA     | ISLE OF FUND | ISSUED 22 November 2021 SCALE 1/5000 | 0 |