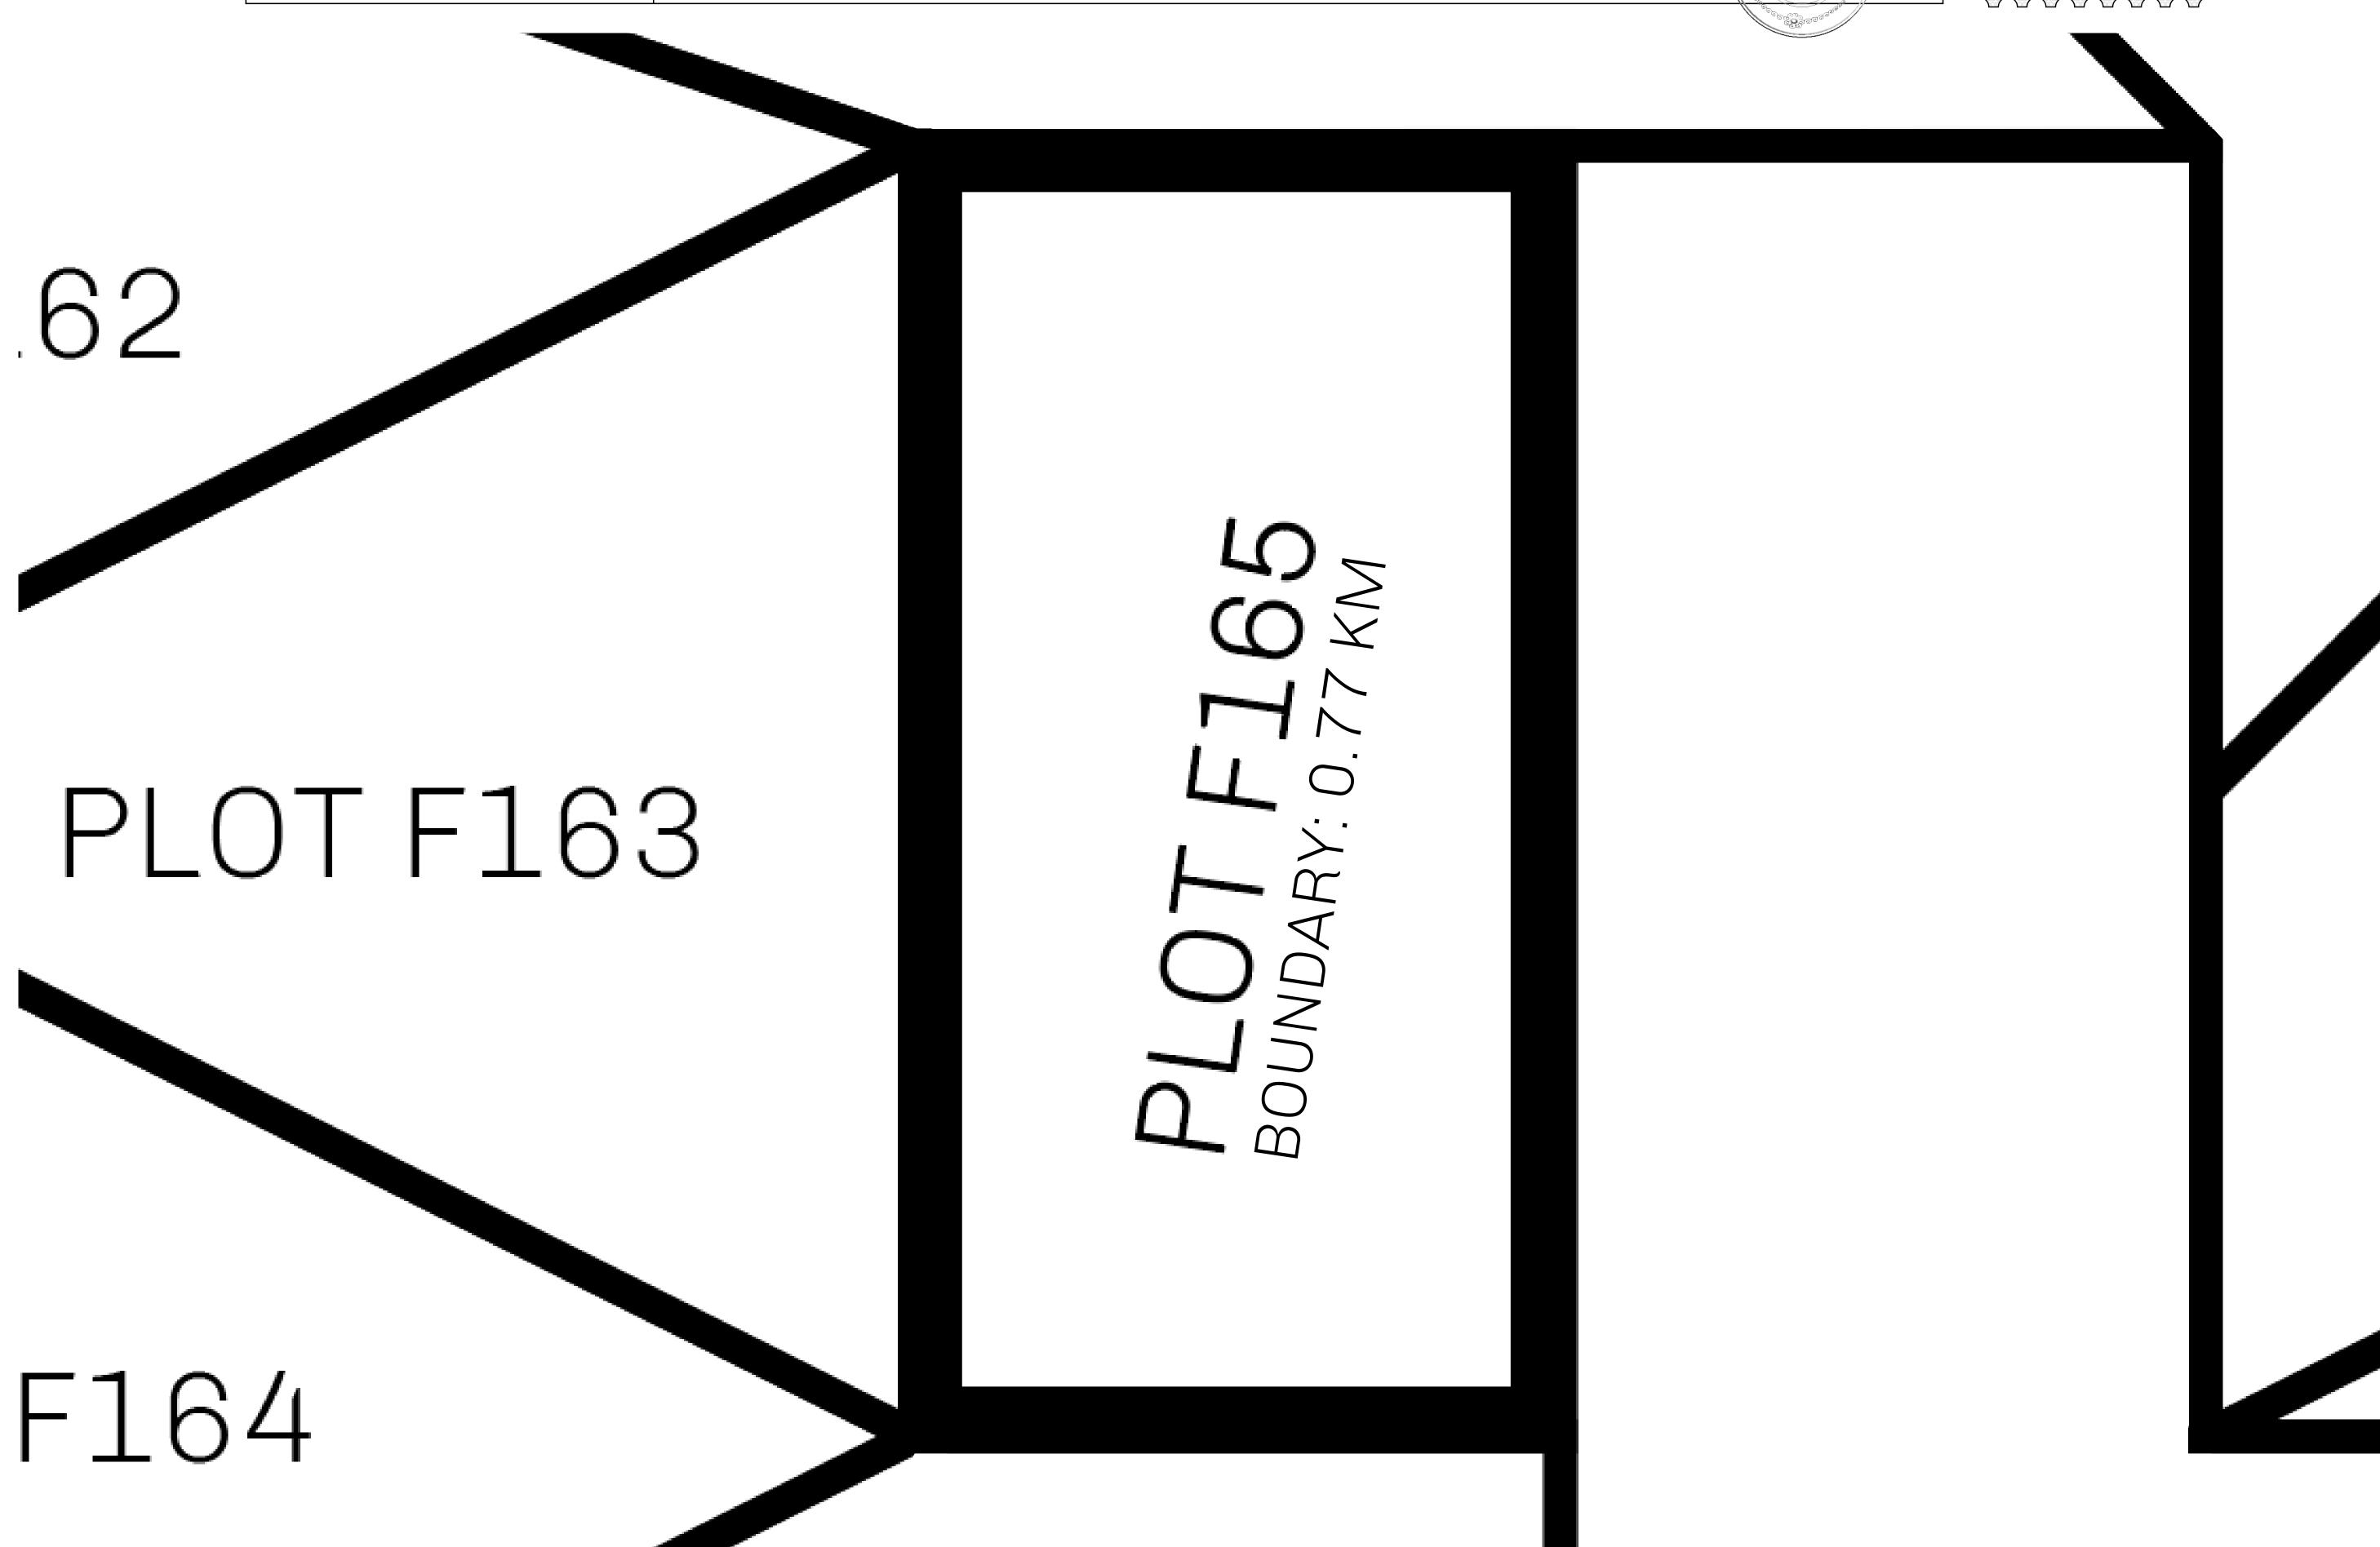

## GEOGRAPHY

COASTLINE
BORDERS
HIGHEST POINT
LOWEST POINT
PLOTS
SCALE

73.54 KM (45.70 MILES)

OCEAN

MOUNT PLUTUS +2349 M

THE DWARF'S MINE -215 M

490 1:50000

| H.M. LNFT Land Registry |              | TITLE NUMBER                         |   |
|-------------------------|--------------|--------------------------------------|---|
|                         |              | F165-221121                          |   |
| ADMINISTRATIVE AREA     | ISLE OF FUND | ISSUED 22 November 2021 SCALE 1/5000 | 0 |