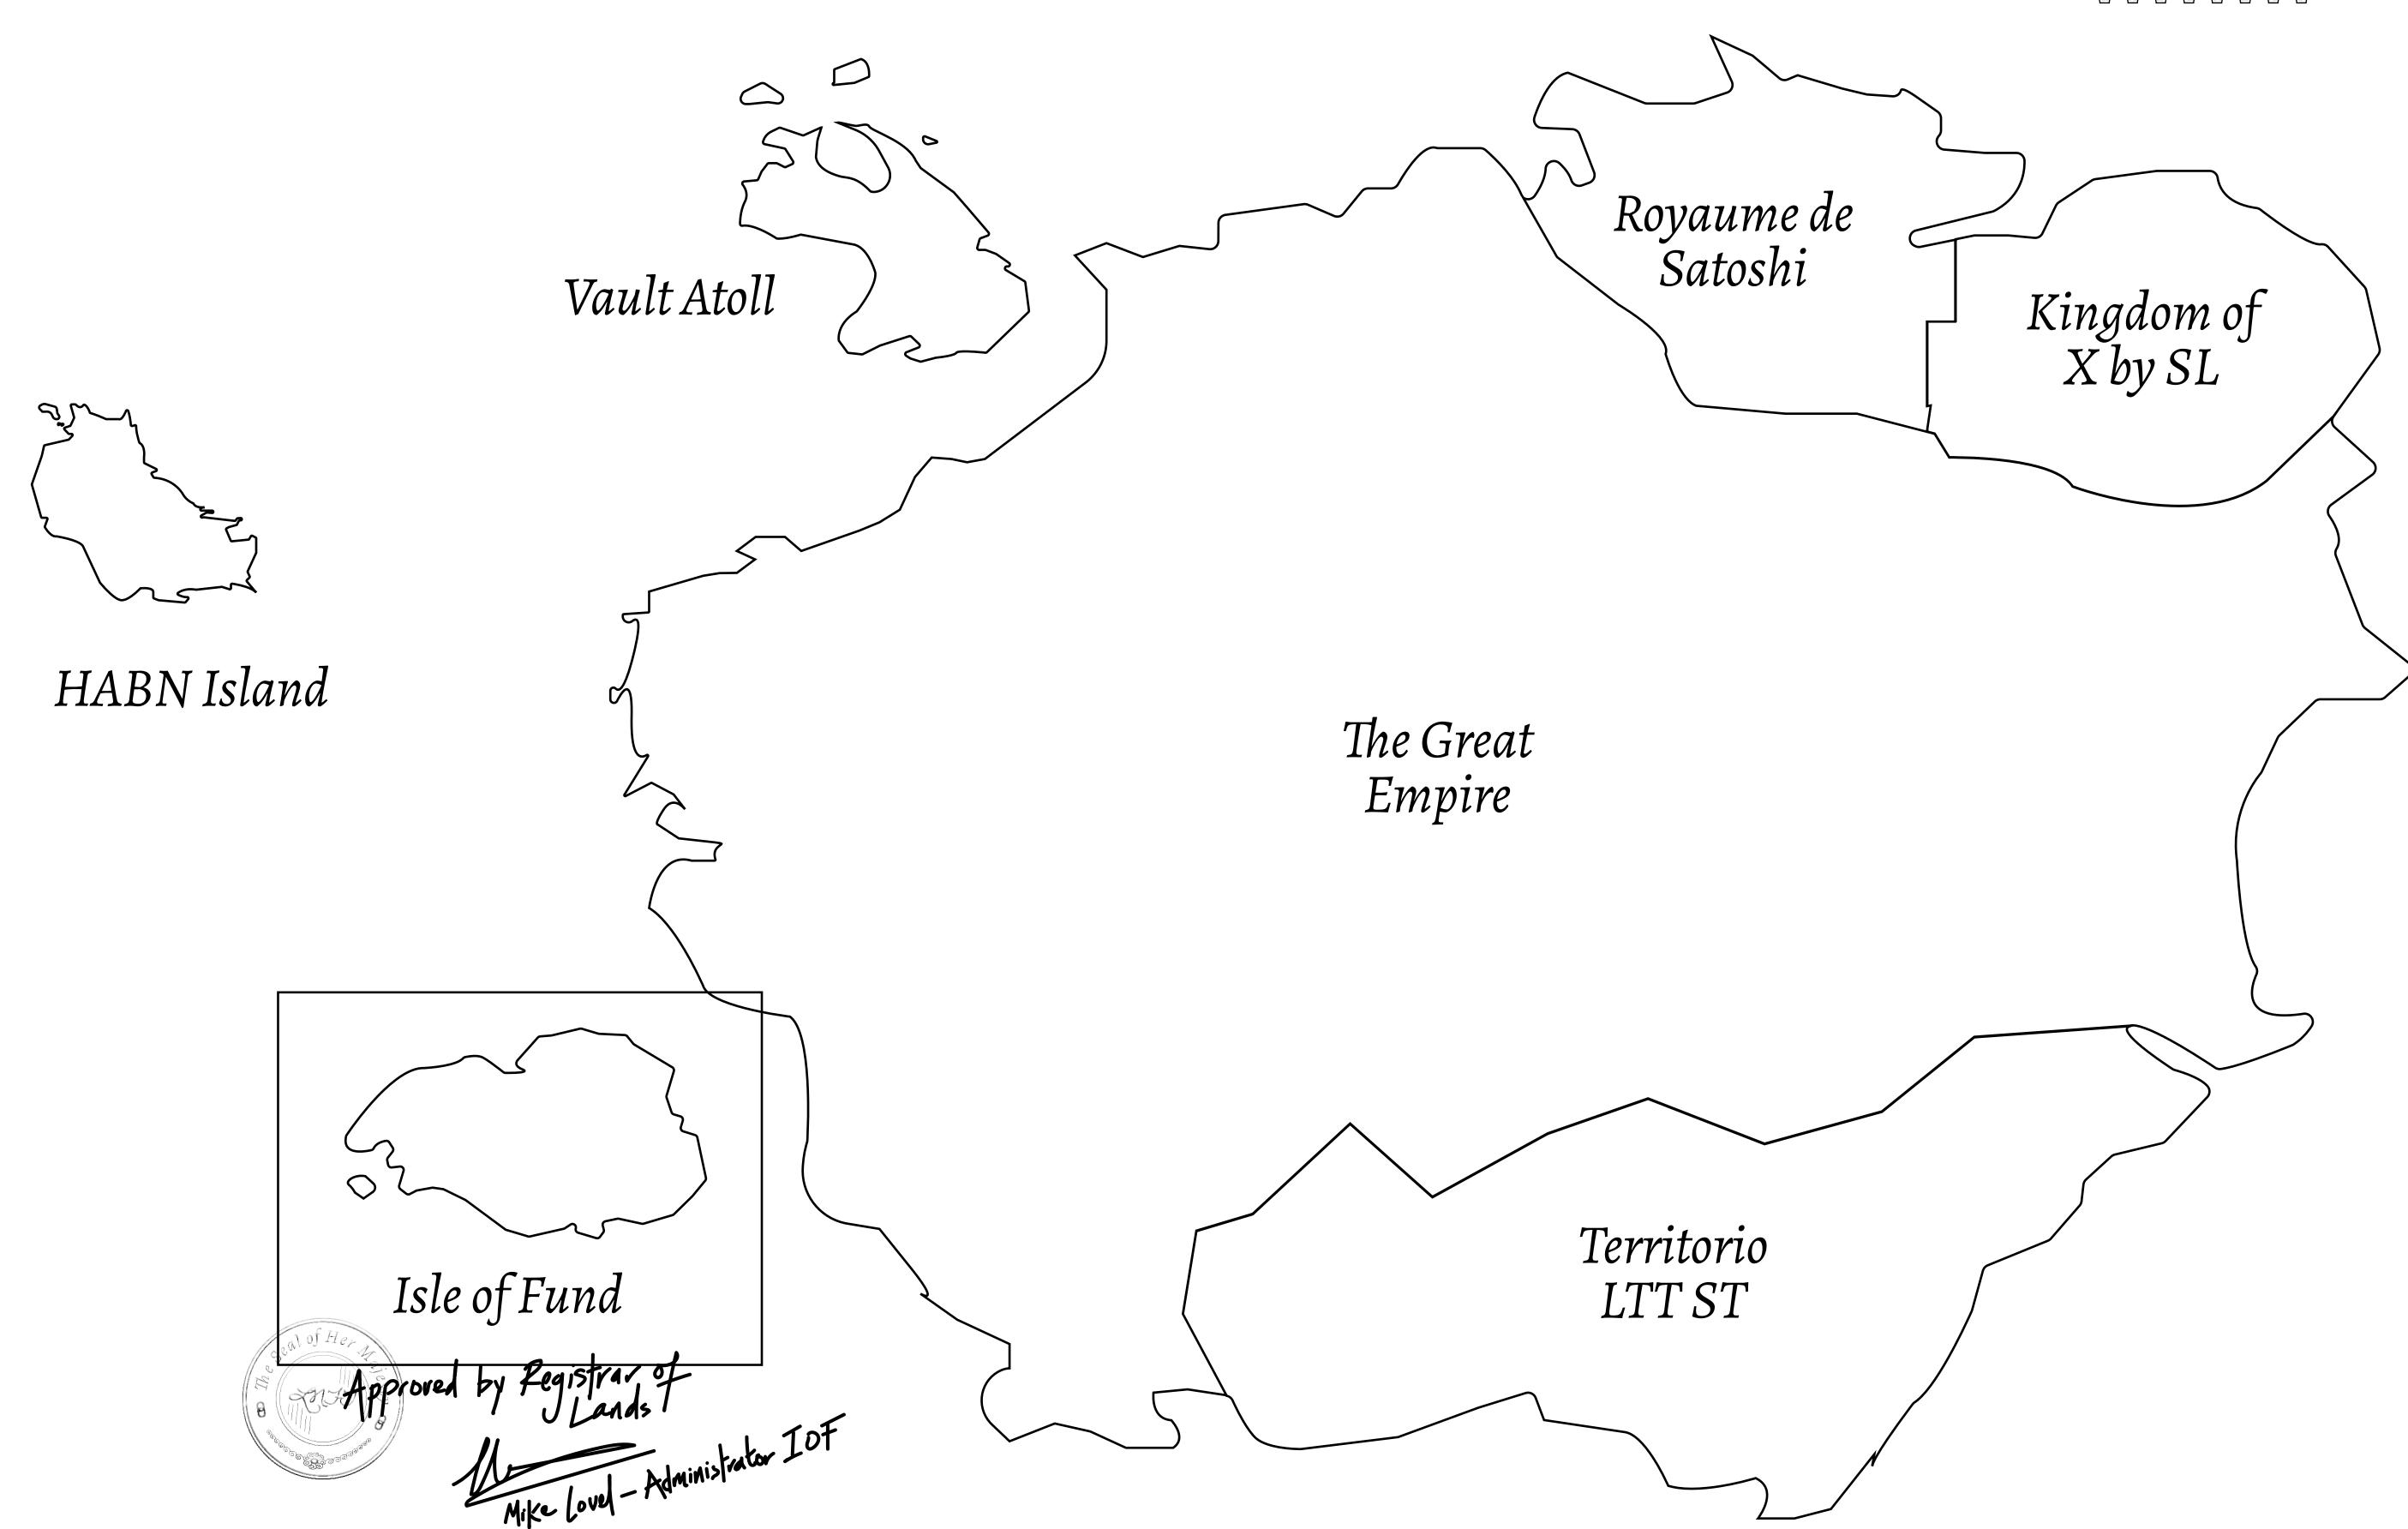

## GEOGRAPHY

COASTLINE
BORDERS
HIGHEST POINT
LOWEST POINT
PLOTS
SCALE

73.54 KM (45.70 MILES)

OCEAN

MOUNT PLUTUS +2349 M

THE DWARF'S MINE -215 M

490 1:50000

| H.M. LNFT Land Registry |              | TITLE NUMBER                         |   |
|-------------------------|--------------|--------------------------------------|---|
|                         |              | F165-221121                          |   |
| ADMINISTRATIVE AREA     | ISLE OF FUND | ISSUED 22 November 2021 SCALE 1/5000 | 0 |