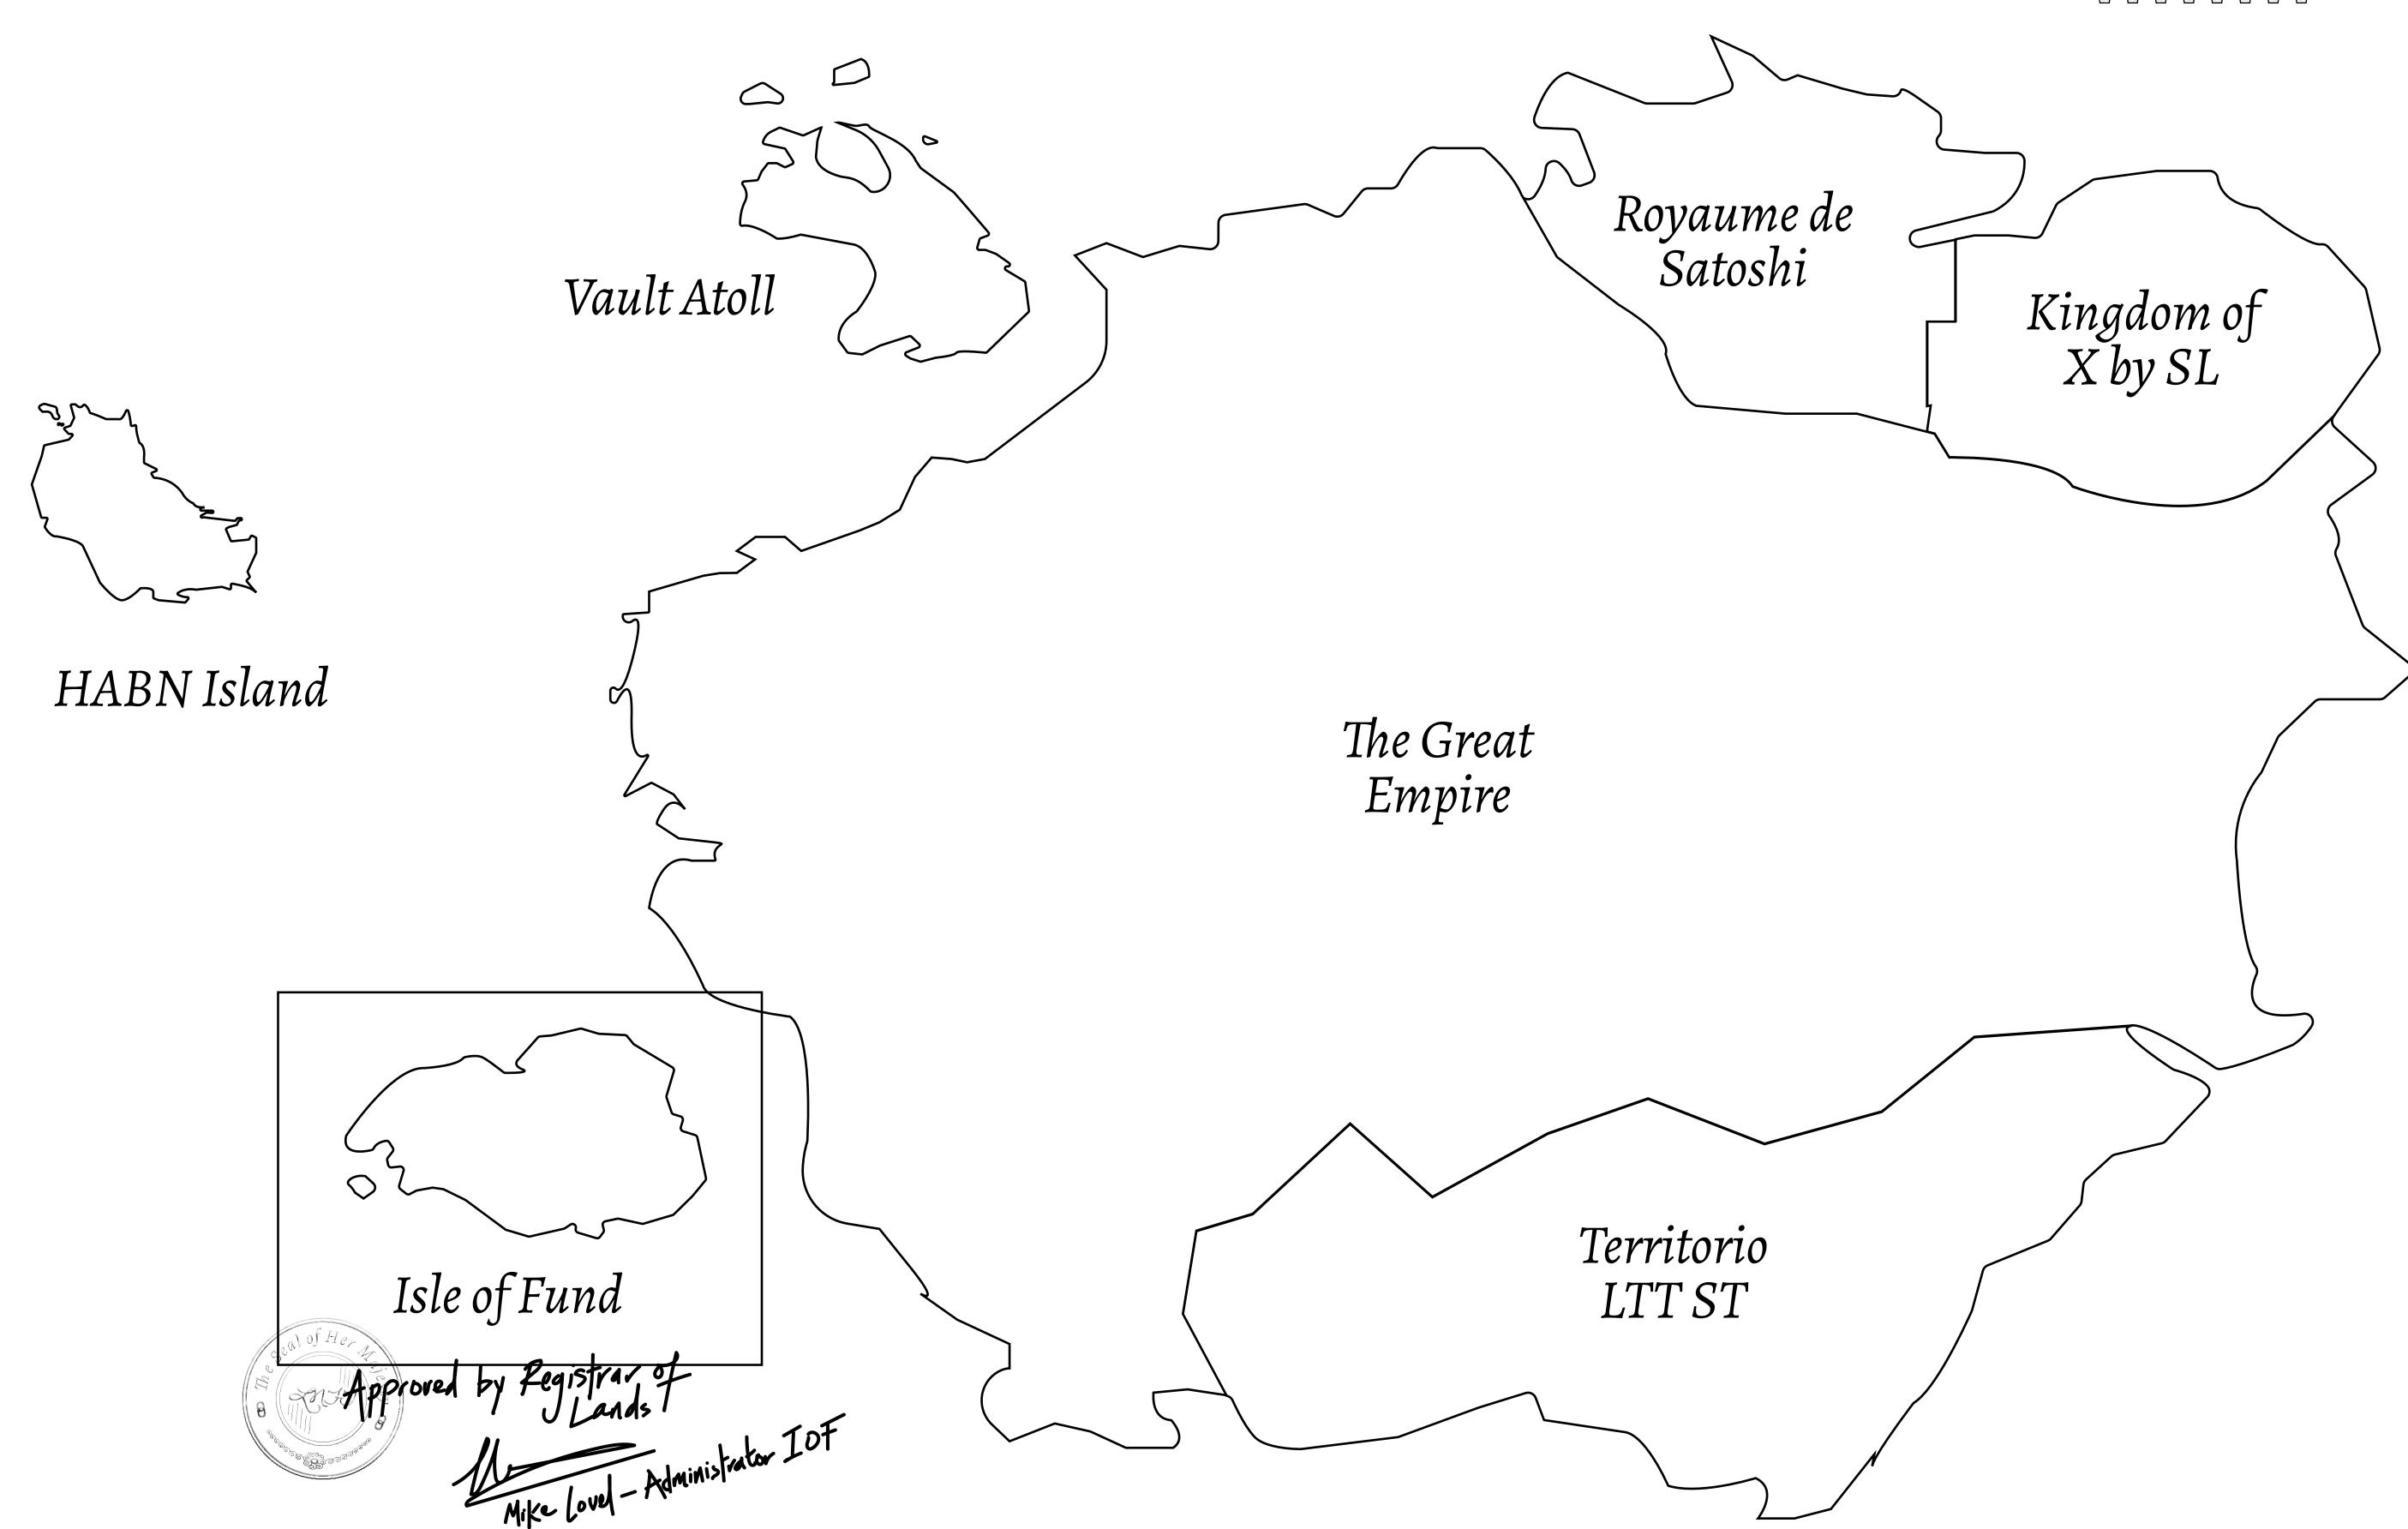

## THE FINANCIERS

Often known as the "paperwork" center of Loot NFT World, the Isle of Fund is the destination for landowners to manage their plots. Plots grant rights embodied in revenue-bearing NFTs (or RB-NFTs), such as minting of NFT stories, receiving USDC platform credit rewards from the World's economic activities, and more. Its people are the leaders in NFT-wrapped instrument experimentations which occurs at the Stakeholder's Building.

## GEOGRAPHY

COASTLINE
BORDERS
HIGHEST POINT
LOWEST POINT
PLOTS

SCALE

73.54 KM (45.70 MILES)
OCEAN
MOUNT PLUTUS +2349 M
THE DWARF'S MINE -215 M

490 1:50000

2LOT F160