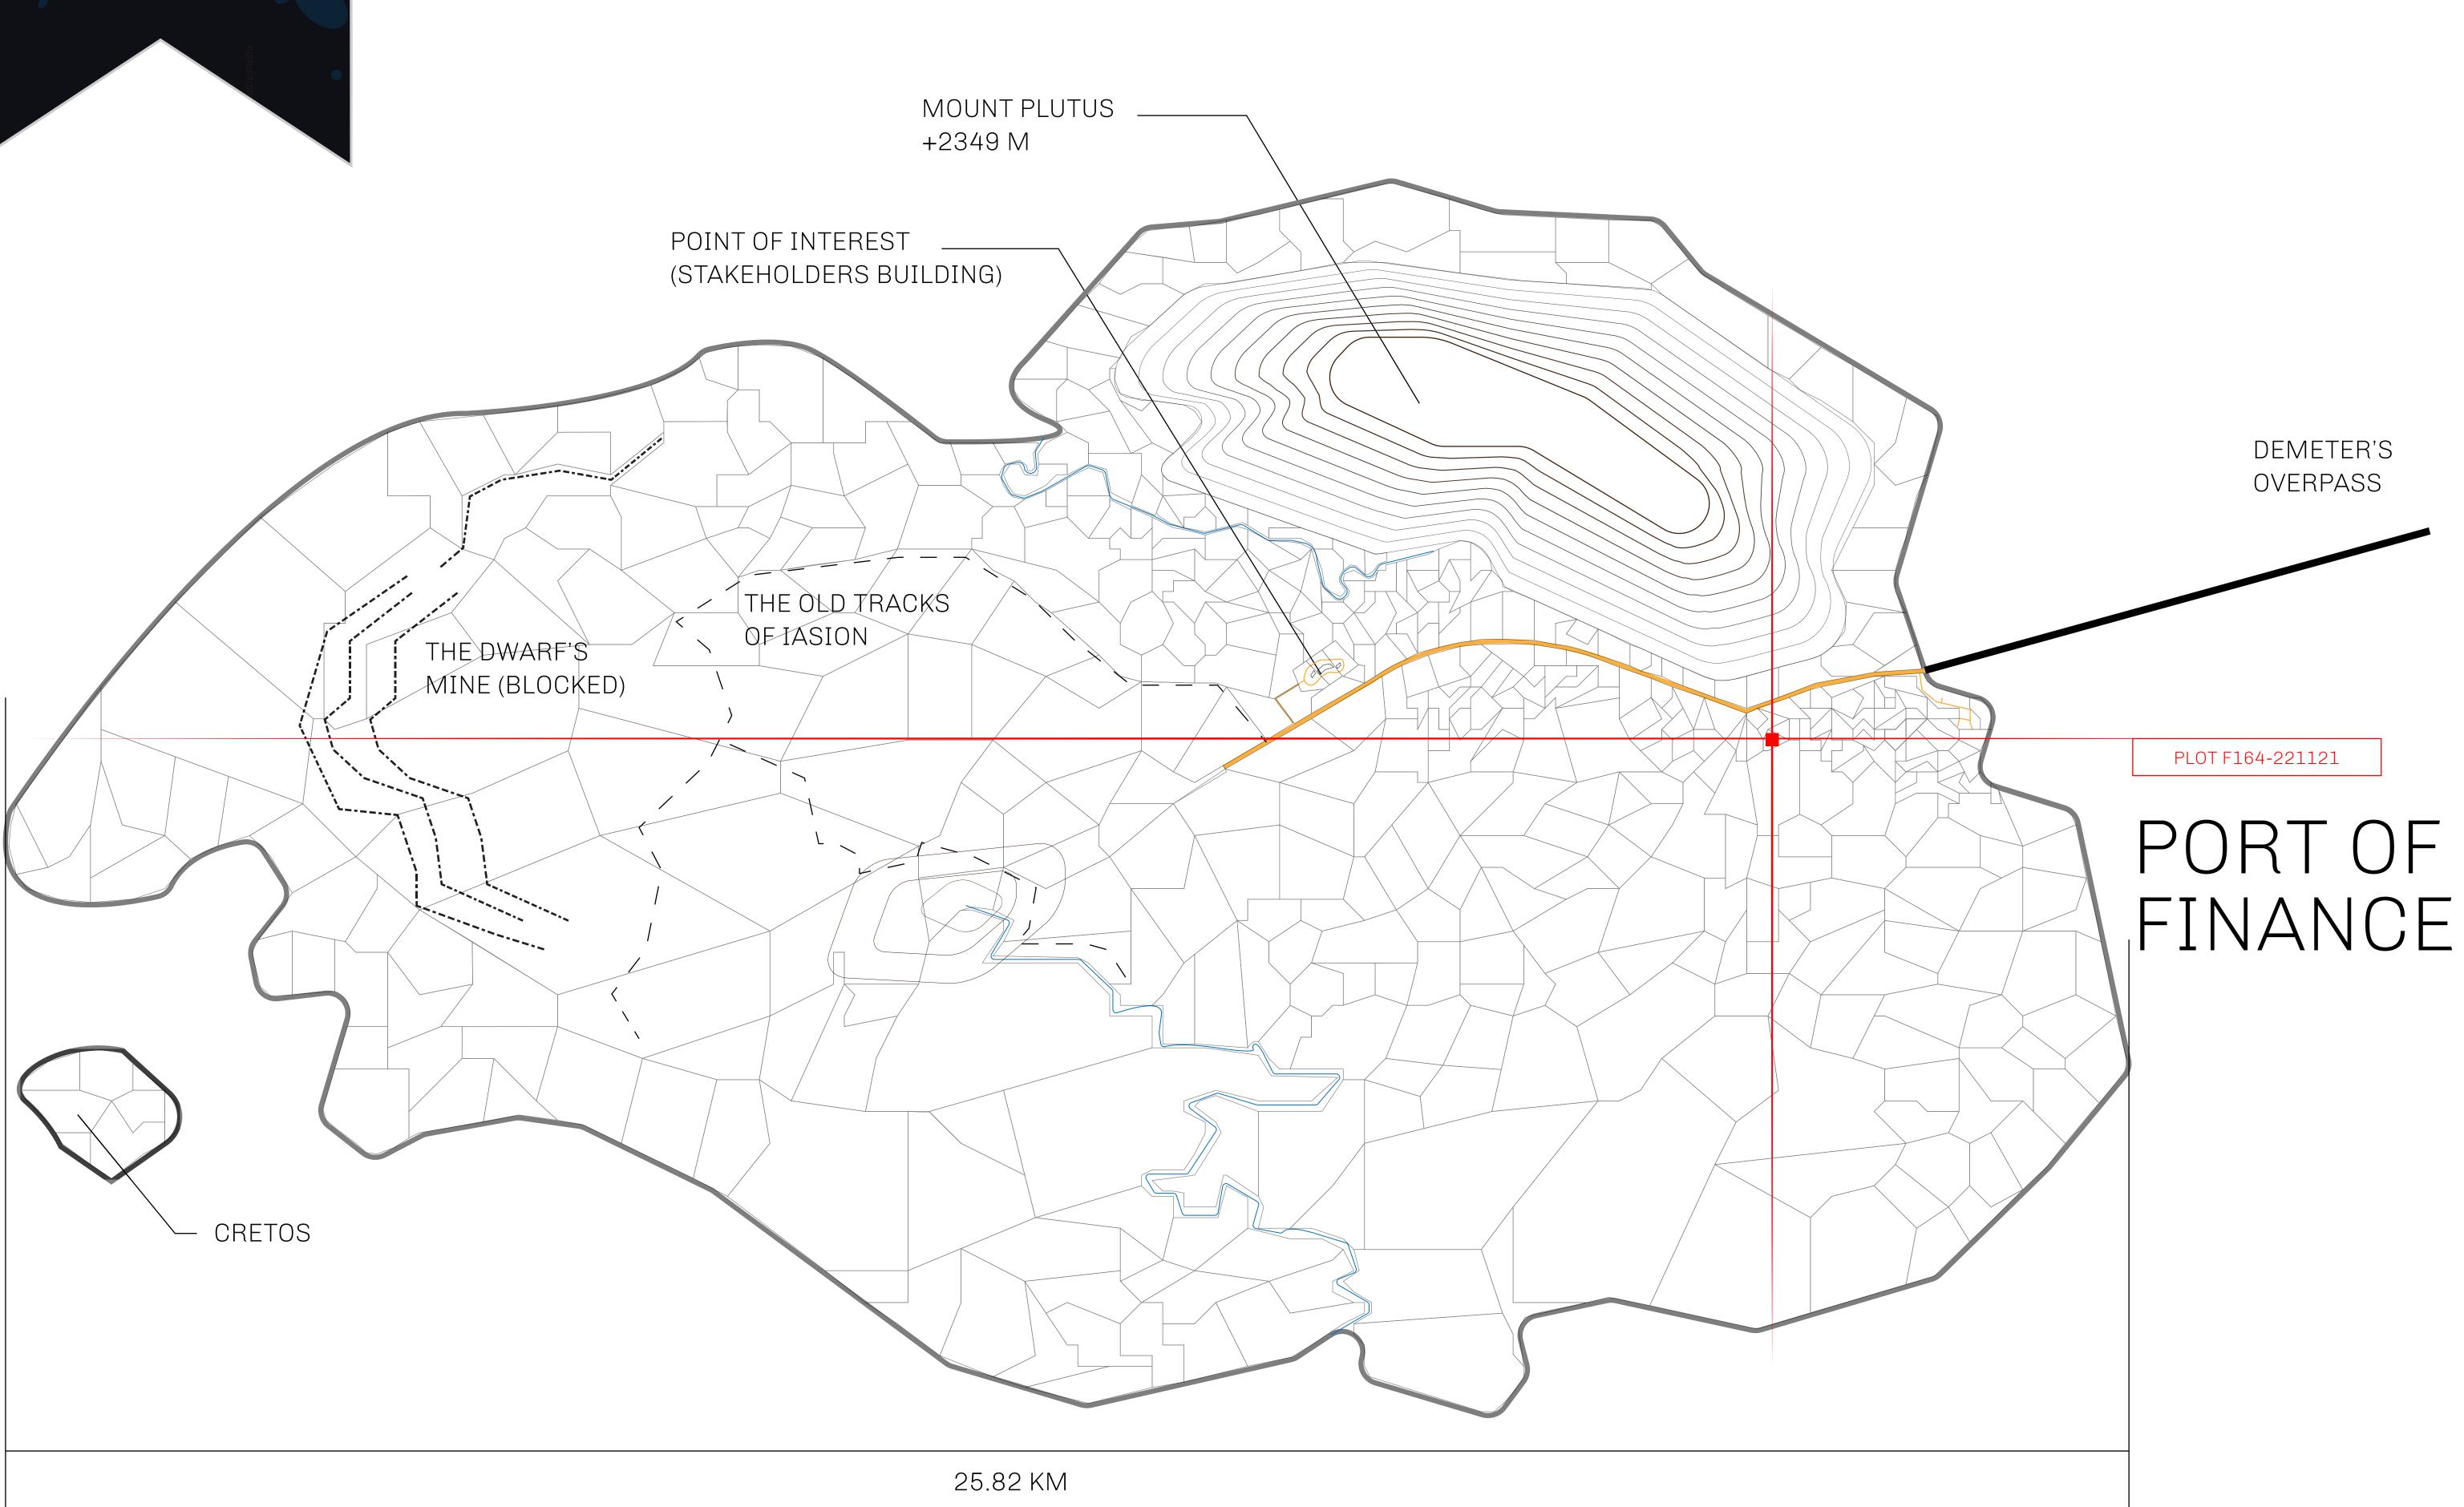

## GEOGRAPHY

COASTLINE
BORDERS
HIGHEST POINT
LOWEST POINT
PLOTS

SCALE

73.54 KM (45.70 MILES)
OCEAN
MOUNT PLUTUS +2349 M
THE DWARF'S MINE -215 M

490 1:50000

2LOT F160

## H.M. LNFT Land Registry

F164-221121

TITLE NUMBER

ADMINISTRATIVE AREA

ISLE OF FUND

ISSUED 22 November 2021

SCALE **1/50000** 

OWNER ENTITLEMENT

Type W-IOF: Share of 0.1% of all BUN sales based on number of NFT Stories minted (rewarded in Credits); Mint 4 NFT Stories

PL0T F163

PLOT F164

BOUNDARY: 0.91 KM