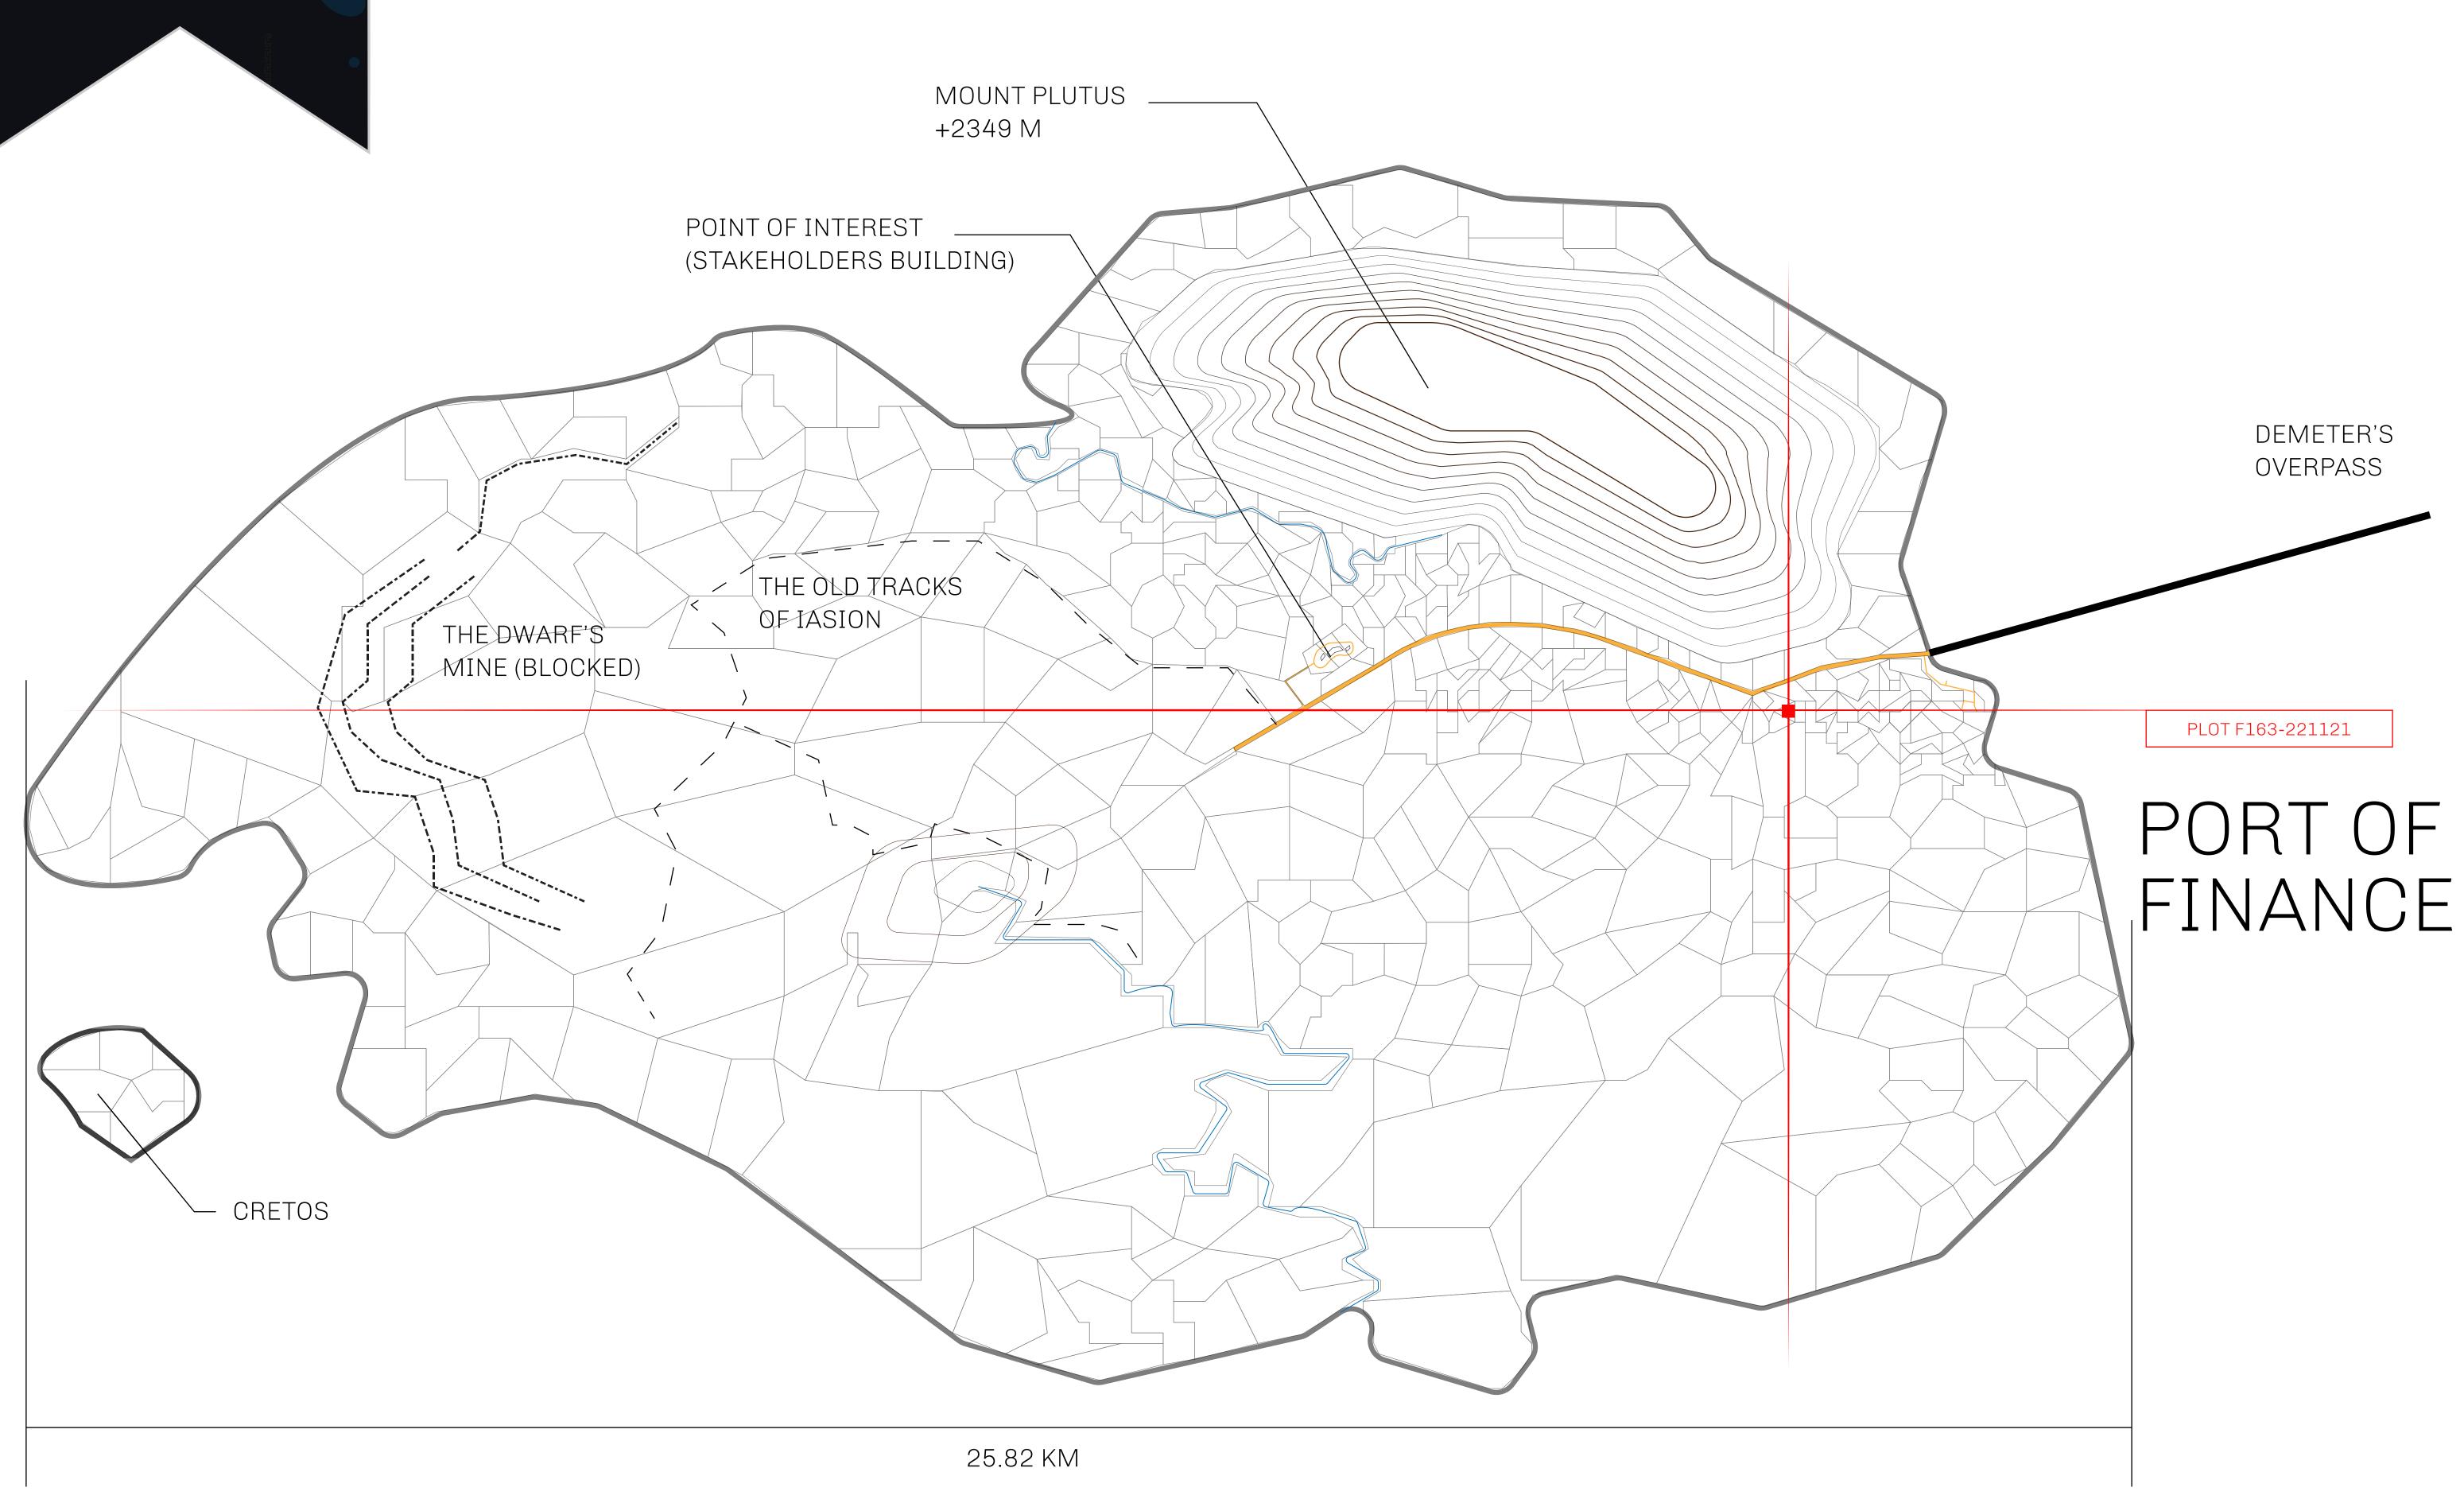

## GEOGRAPHY

COASTLINE
BORDERS
HIGHEST POINT
LOWEST POINT
PLOTS

SCALE

73.54 KM (45.70 MILES)

OCEAN

MOUNT PLUTUS +2349 M

THE DWARF'S MINE -215 M

1:50000

## H.M. LNFT Land Registry

F163-221121

TITLE NUMBER

ADMINISTRATIVE AREA

ISLE OF FUND

ISSUED 22 November 2021

SCALE **1/50000** 

OWNER ENTITLEMENT