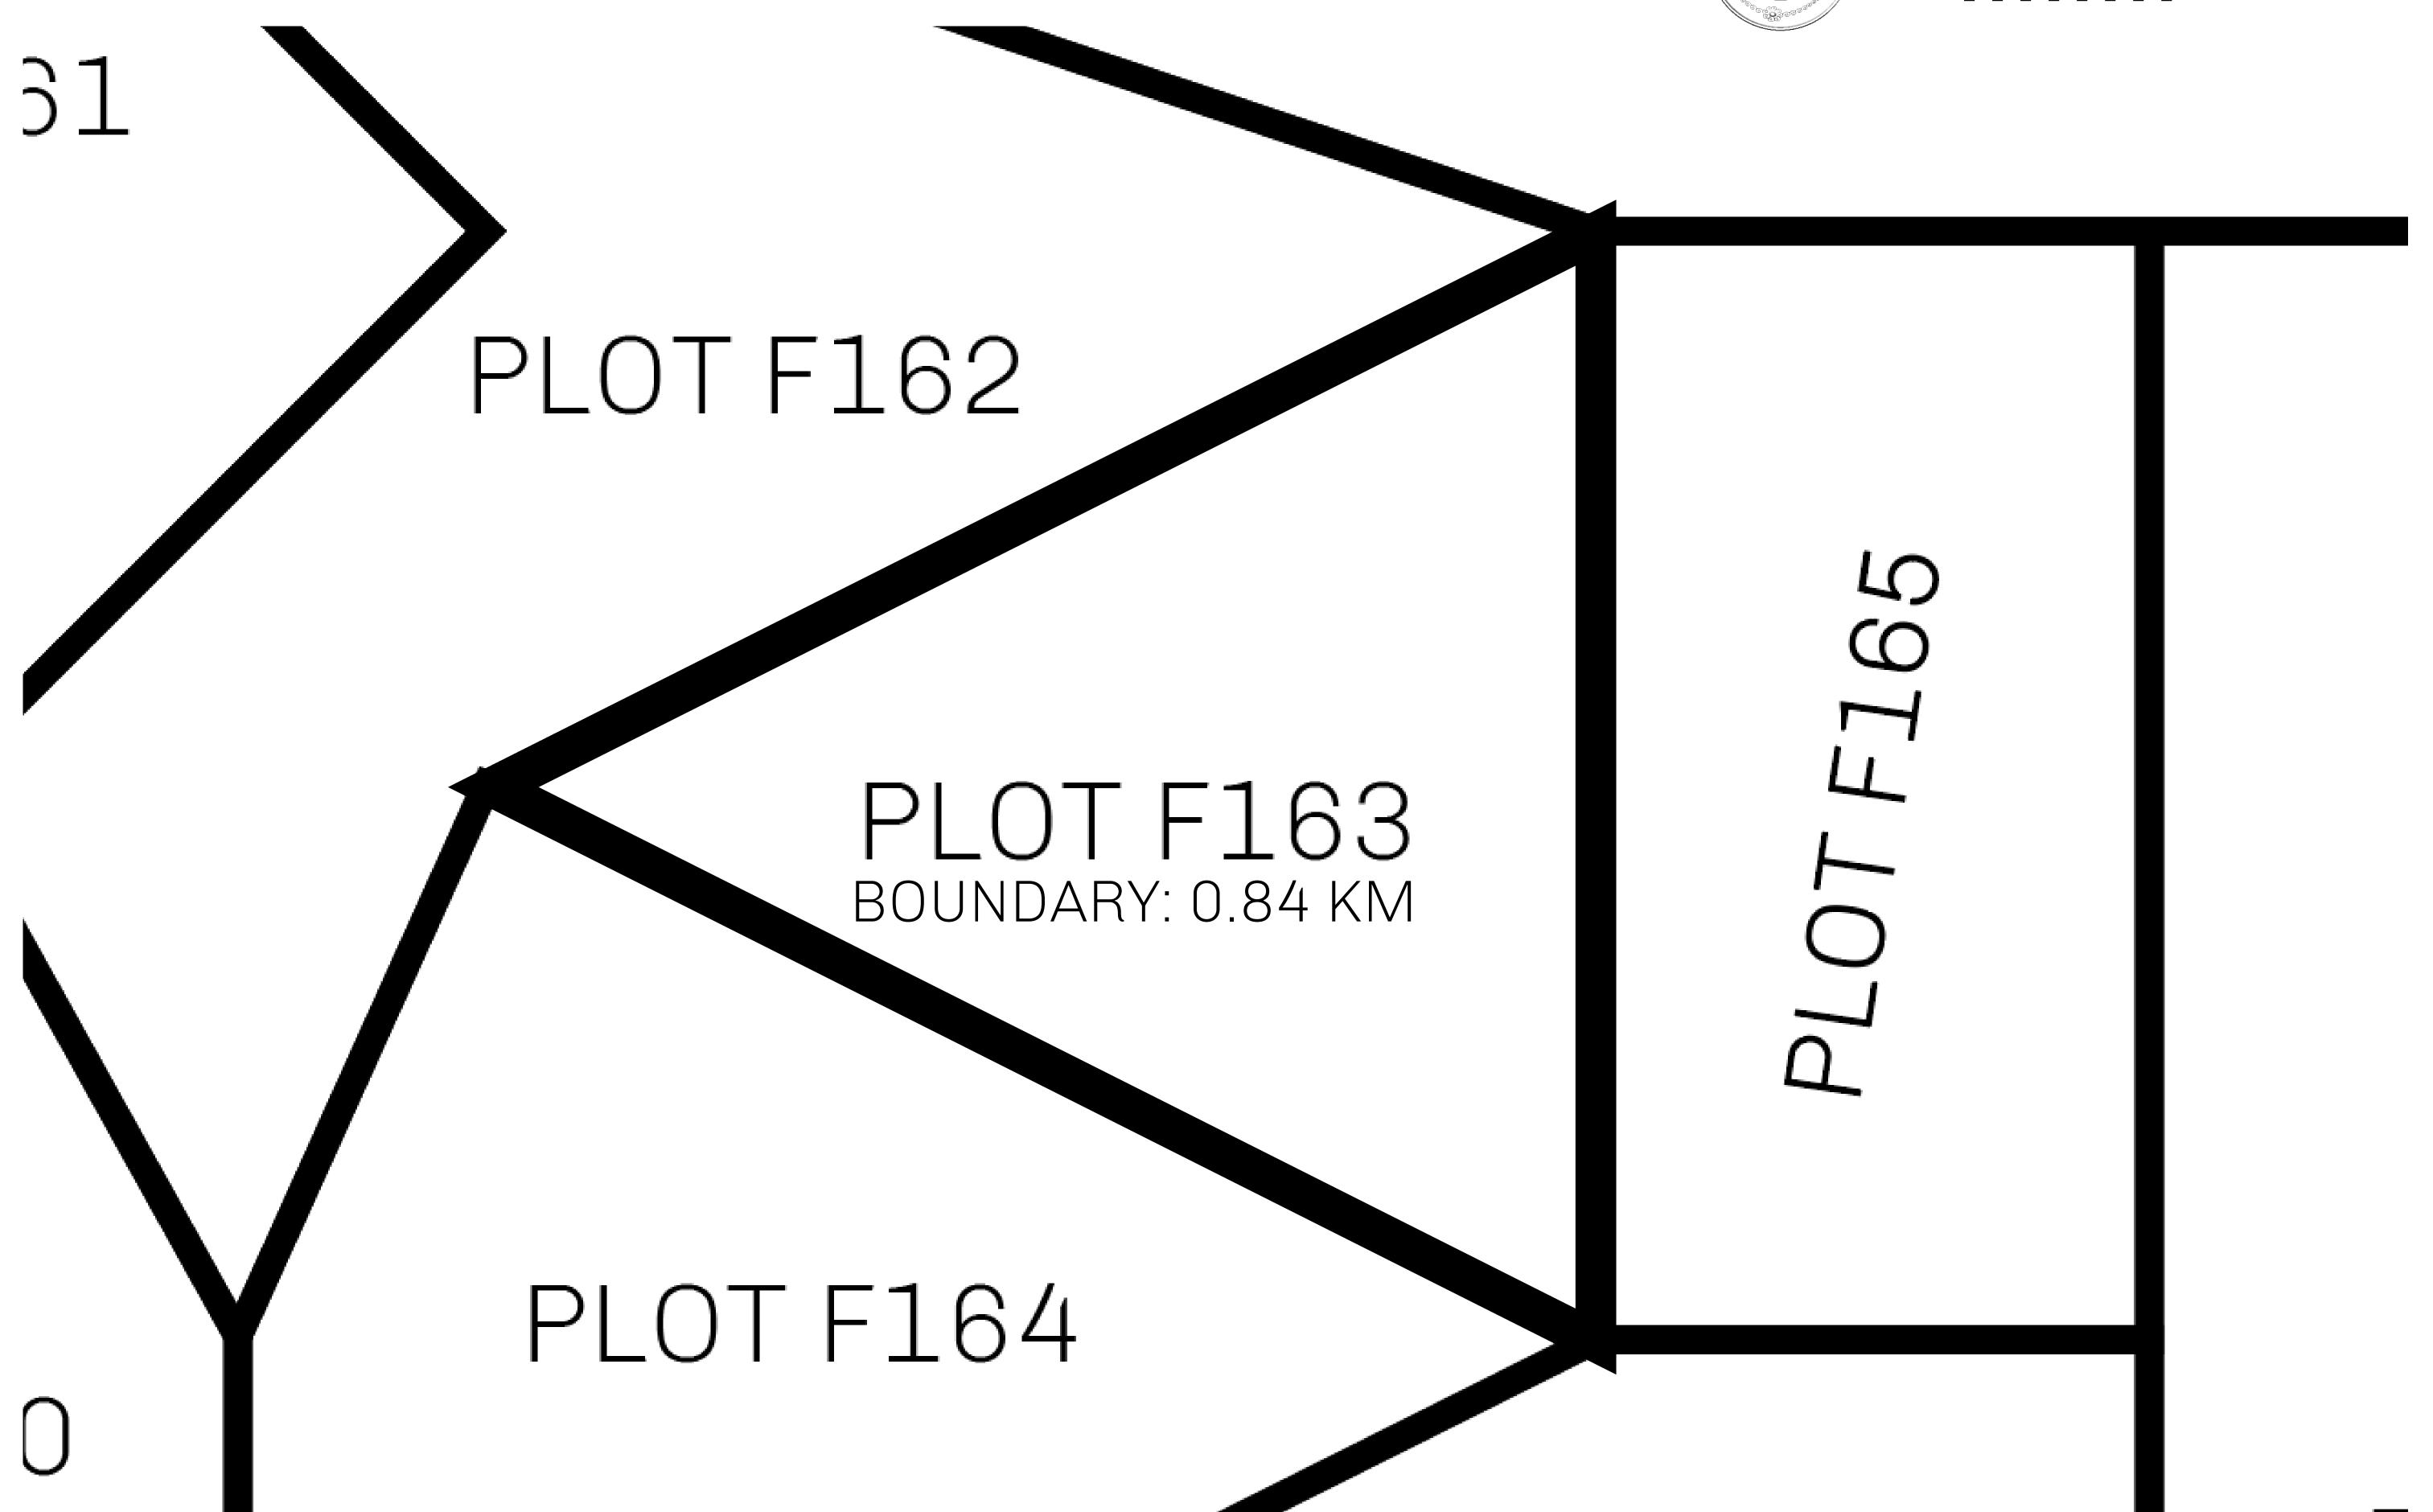

## H.M. LNFT Land Registry

F163-221121

TITLE NUMBER

ADMINISTRATIVE AREA

ISLE OF FUND

ISSUED 22 November 2021

SCALE **1/50000** 

OWNER ENTITLEMENT

Type W-IOF: Share of 0.1% of all BUN sales based on number of NFT Stories minted (rewarded in Credits); Mint 4 NFT Stories