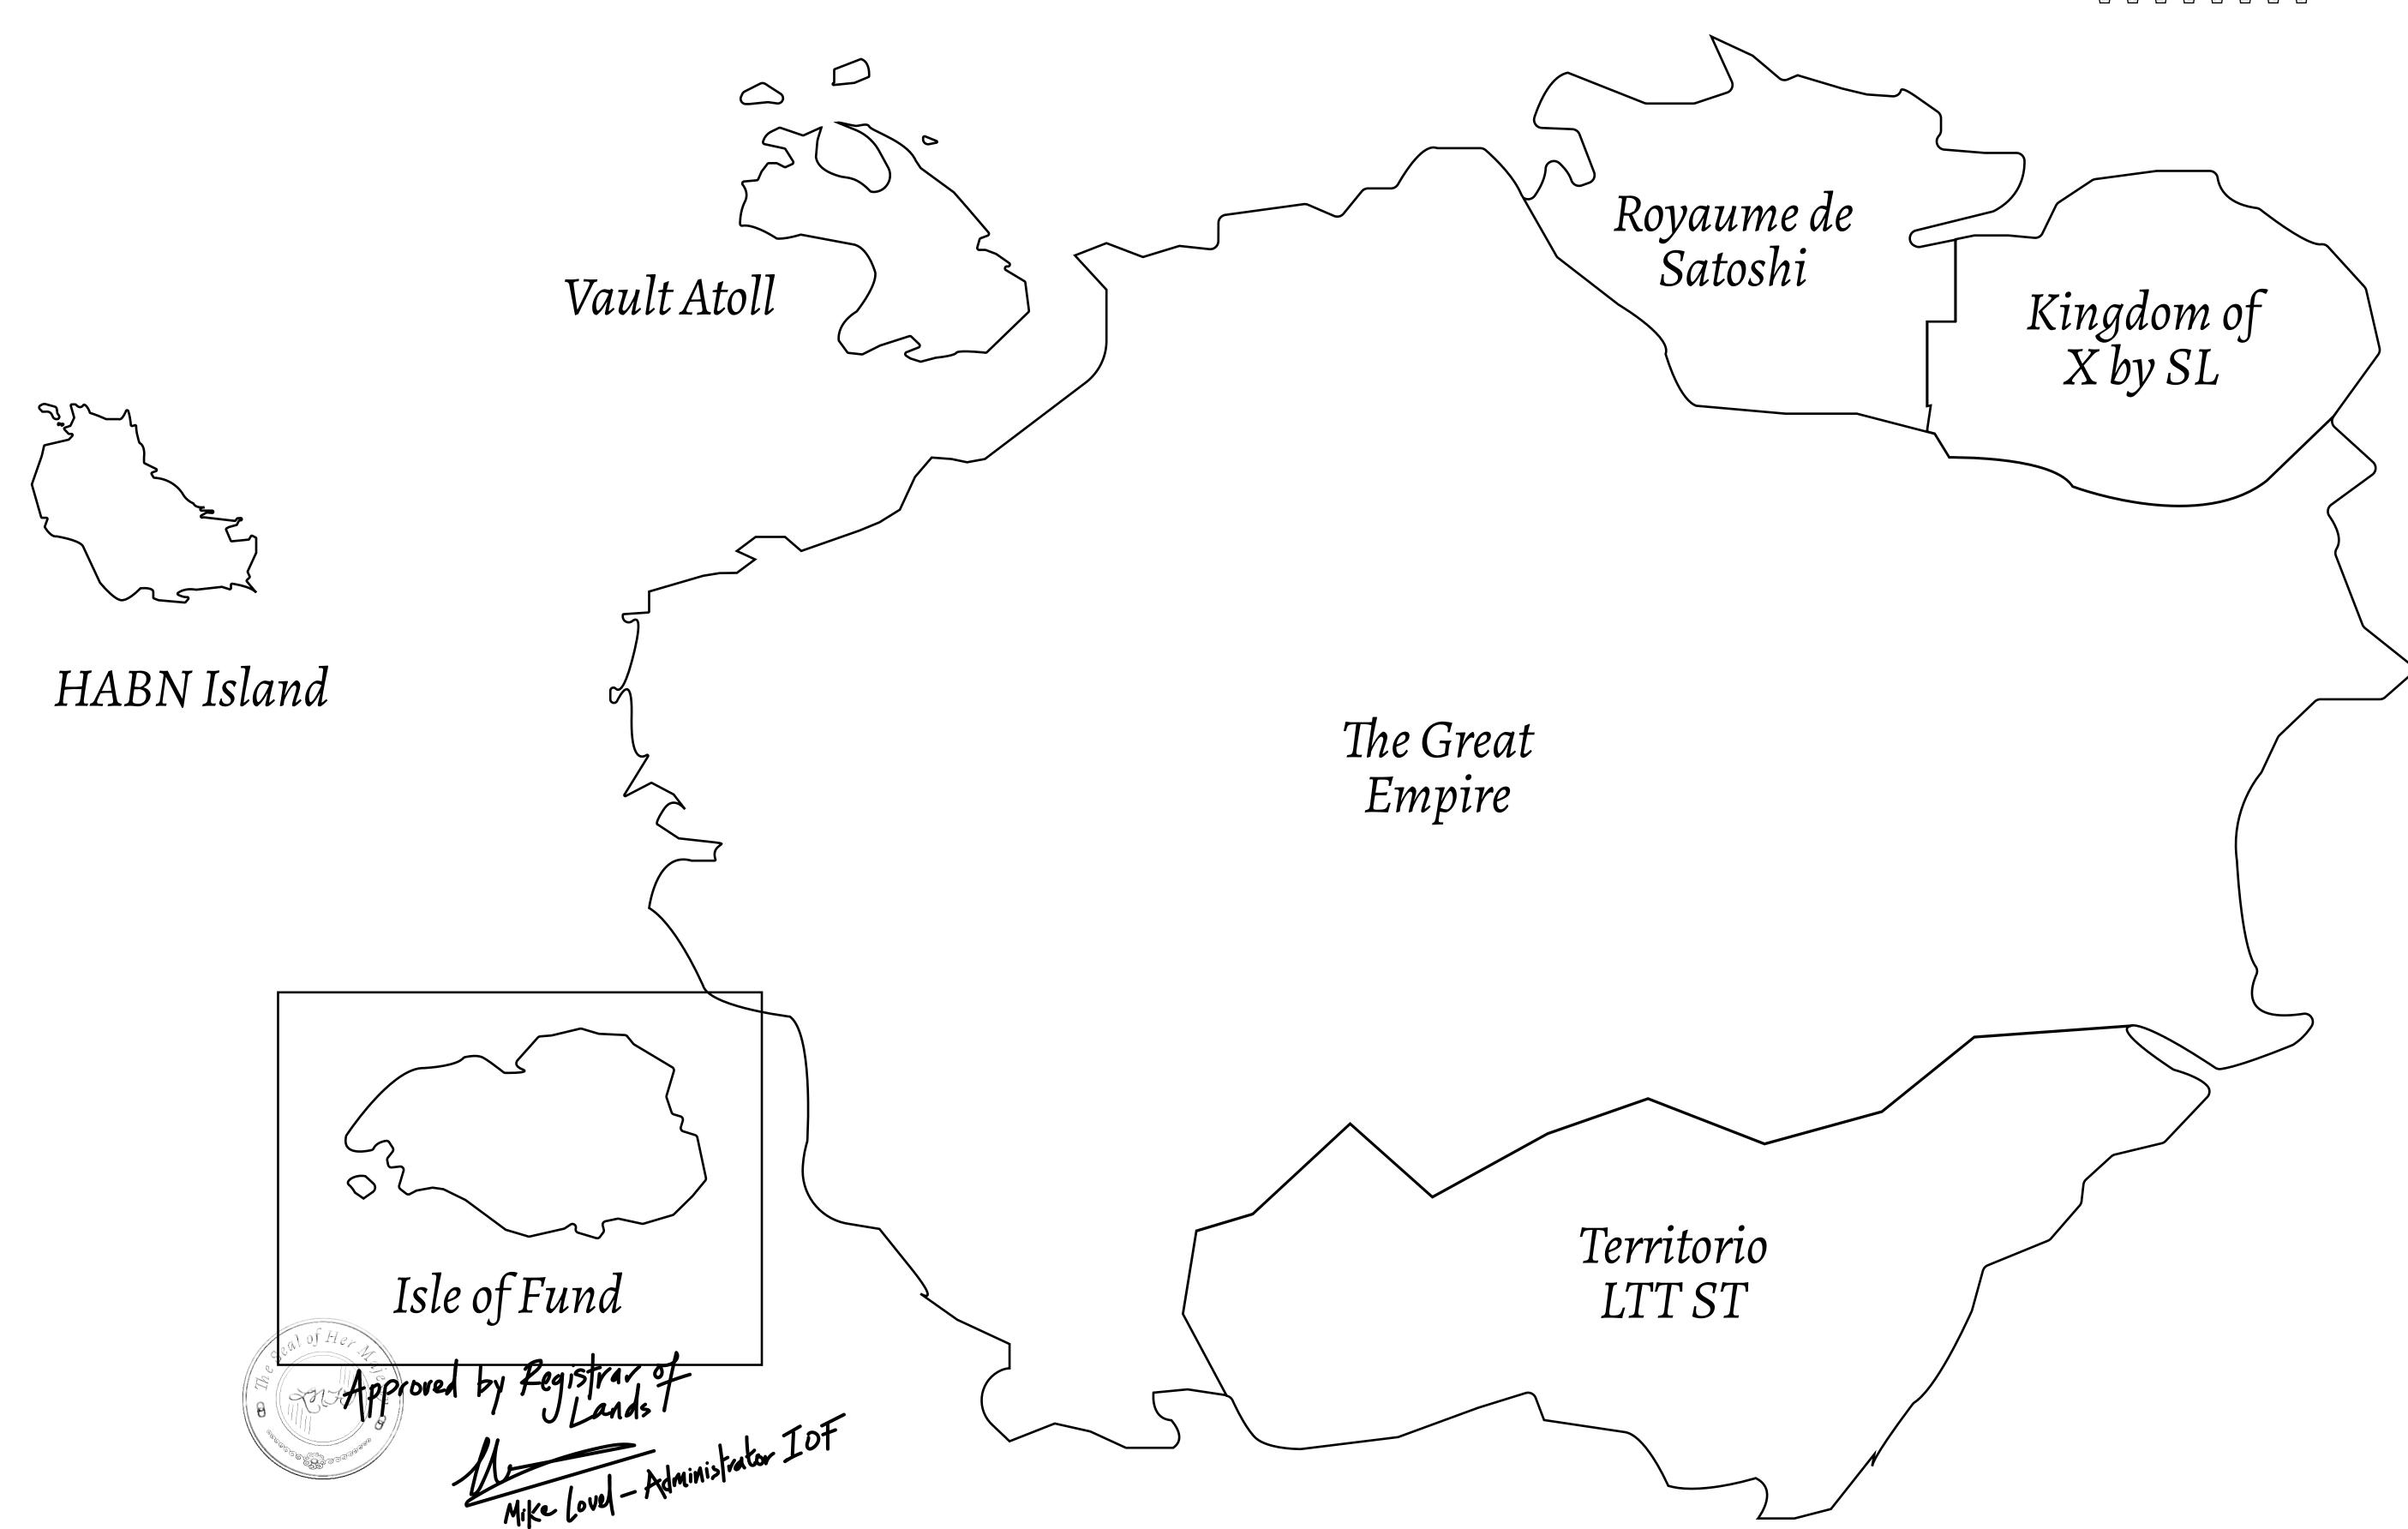

## THE FINANCIERS

Often known as the "paperwork" center of Loot NFT World, the Isle of Fund is the destination for landowners to manage their plots. Plots grant rights embodied in revenue-bearing NFTs (or RB-NFTs), such as minting of NFT stories, receiving USDC platform credit rewards from the World's economic activities, and more. Its people are the leaders in NFT-wrapped instrument experimentations which occurs at the Stakeholder's Building.

## GEOGRAPHY

COASTLINE
BORDERS
HIGHEST POINT
LOWEST POINT
PLOTS

SCALE

73.54 KM (45.70 MILES)

OCEAN

MOUNT PLUTUS +2349 M

THE DWARF'S MINE -215 M

1:50000