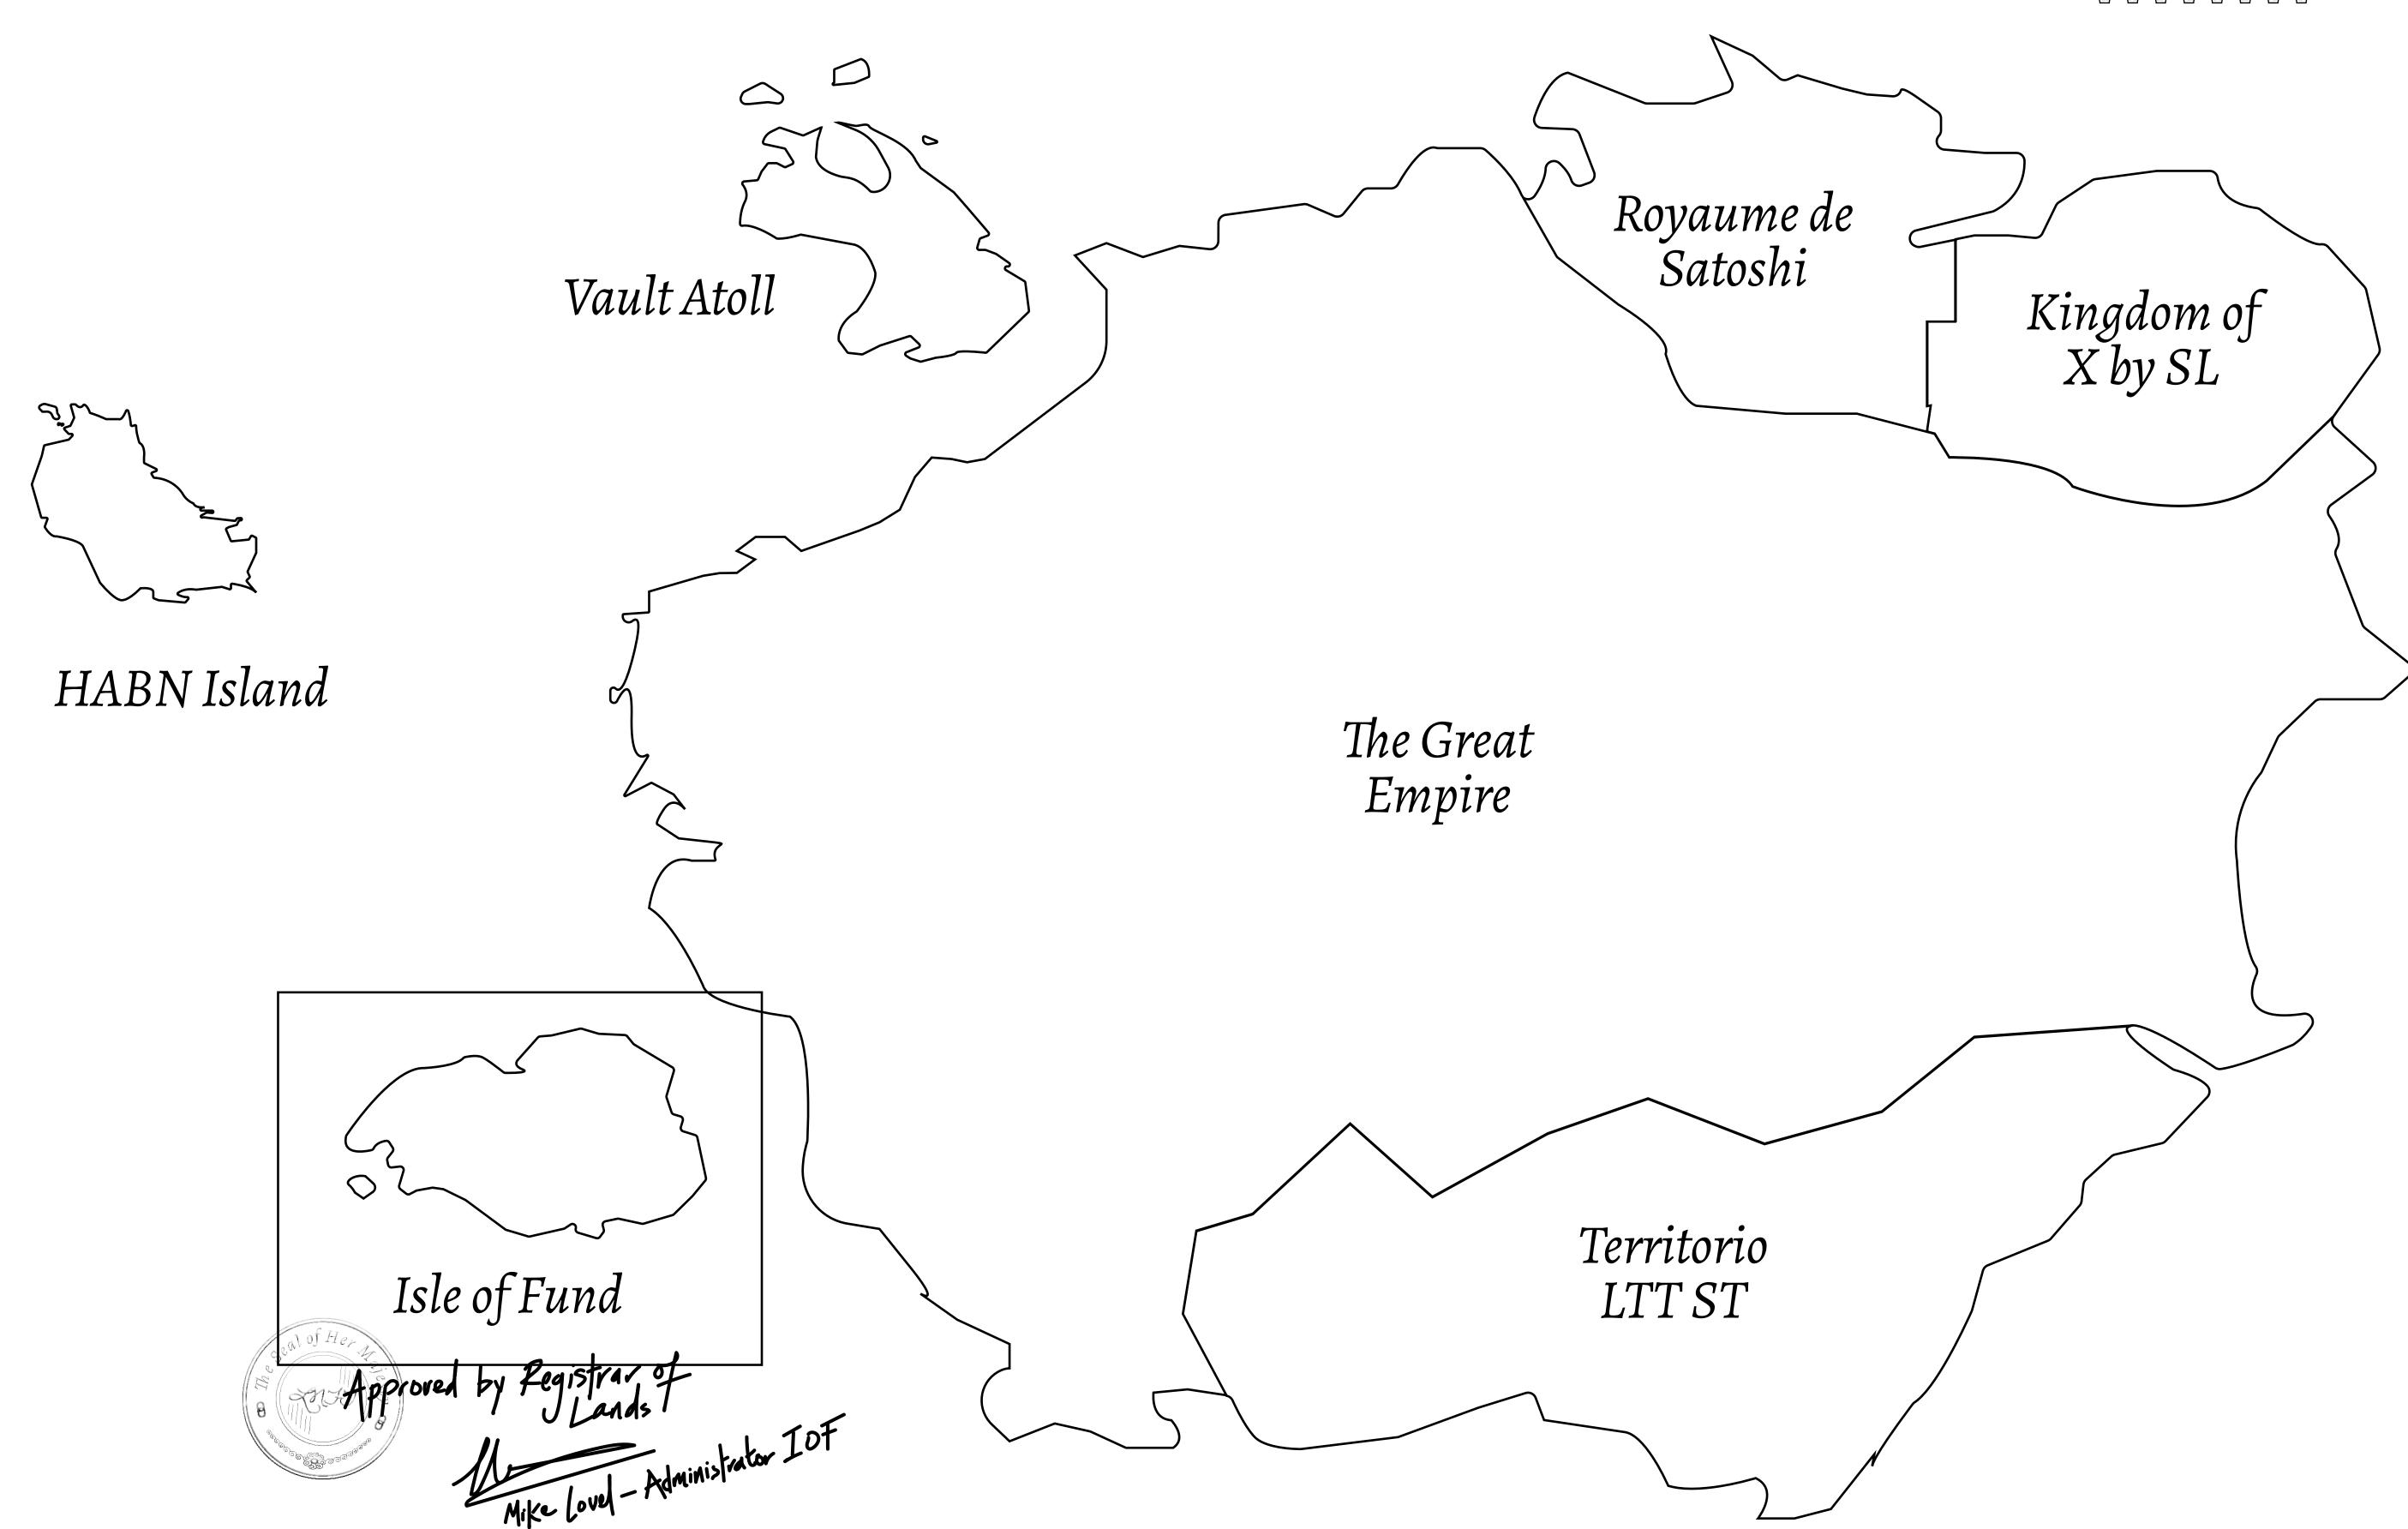

## THE FINANCIERS

Often known as the "paperwork" center of Loot NFT World, the Isle of Fund is the destination for landowners to manage their plots. Plots grant rights embodied in revenue-bearing NFTs (or RB-NFTs), such as minting of NFT stories, receiving USDC platform credit rewards from the World's economic activities, and more. Its people are the leaders in NFT-wrapped instrument experimentations which occurs at the Stakeholder's Building.

## GEOGRAPHY

COASTLINE
BORDERS
HIGHEST POINT
LOWEST POINT
PLOTS
SCALE

73.54 KM (45.70 MILES)

OCEAN

MOUNT PLUTUS +2349 M

THE DWARF'S MINE -215 M

490 1:50000

| H.M. LNFT Land Registry |              | TITLE NUMBER                          |   |
|-------------------------|--------------|---------------------------------------|---|
|                         |              | F162-221121                           |   |
| ADMINISTRATIVE AREA     | ISLE OF FUND | ISSUED 22 November 2021 SCALE 1/50000 | 0 |