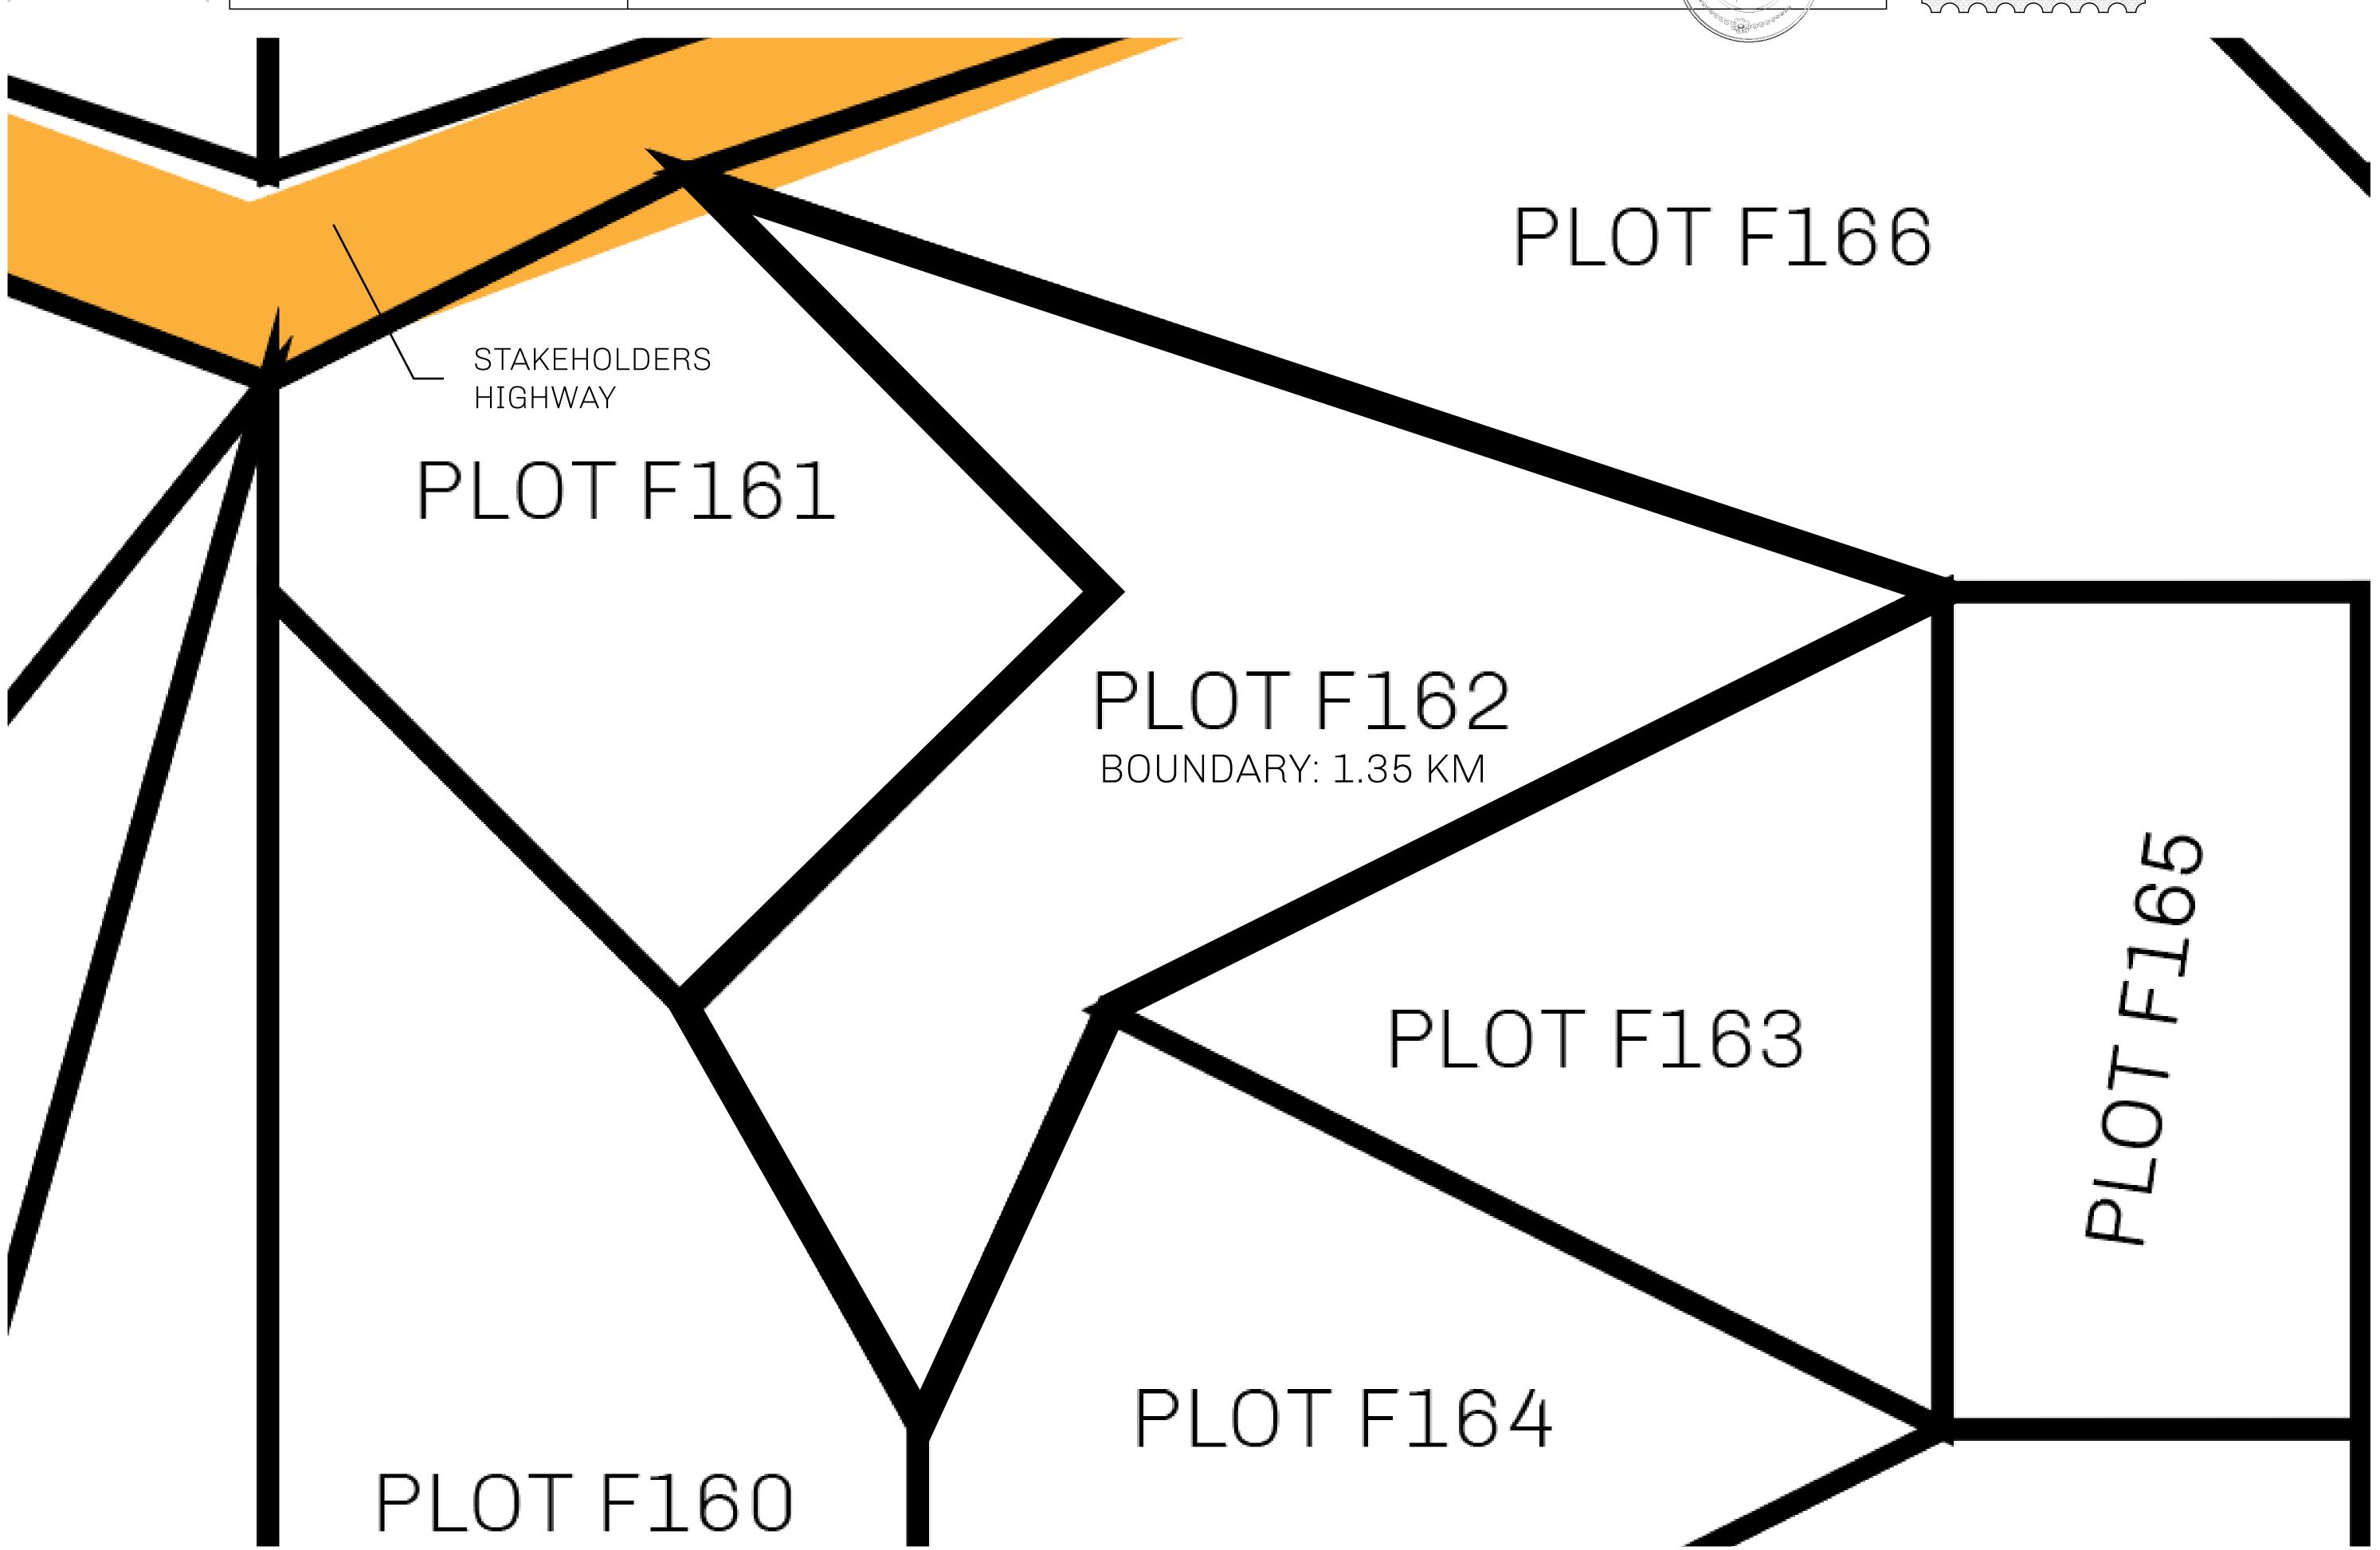

## GEOGRAPHY

COASTLINE
BORDERS
HIGHEST POINT
LOWEST POINT
PLOTS
SCALE

73.54 KM (45.70 MILES)

OCEAN

MOUNT PLUTUS +2349 M

THE DWARF'S MINE -215 M

490 1:50000

| H.M. LNFT Land Registry |              | TITLE NUMBER                          |   |
|-------------------------|--------------|---------------------------------------|---|
|                         |              | F162-221121                           |   |
| ADMINISTRATIVE AREA     | ISLE OF FUND | ISSUED 22 November 2021 SCALE 1/50000 | 0 |