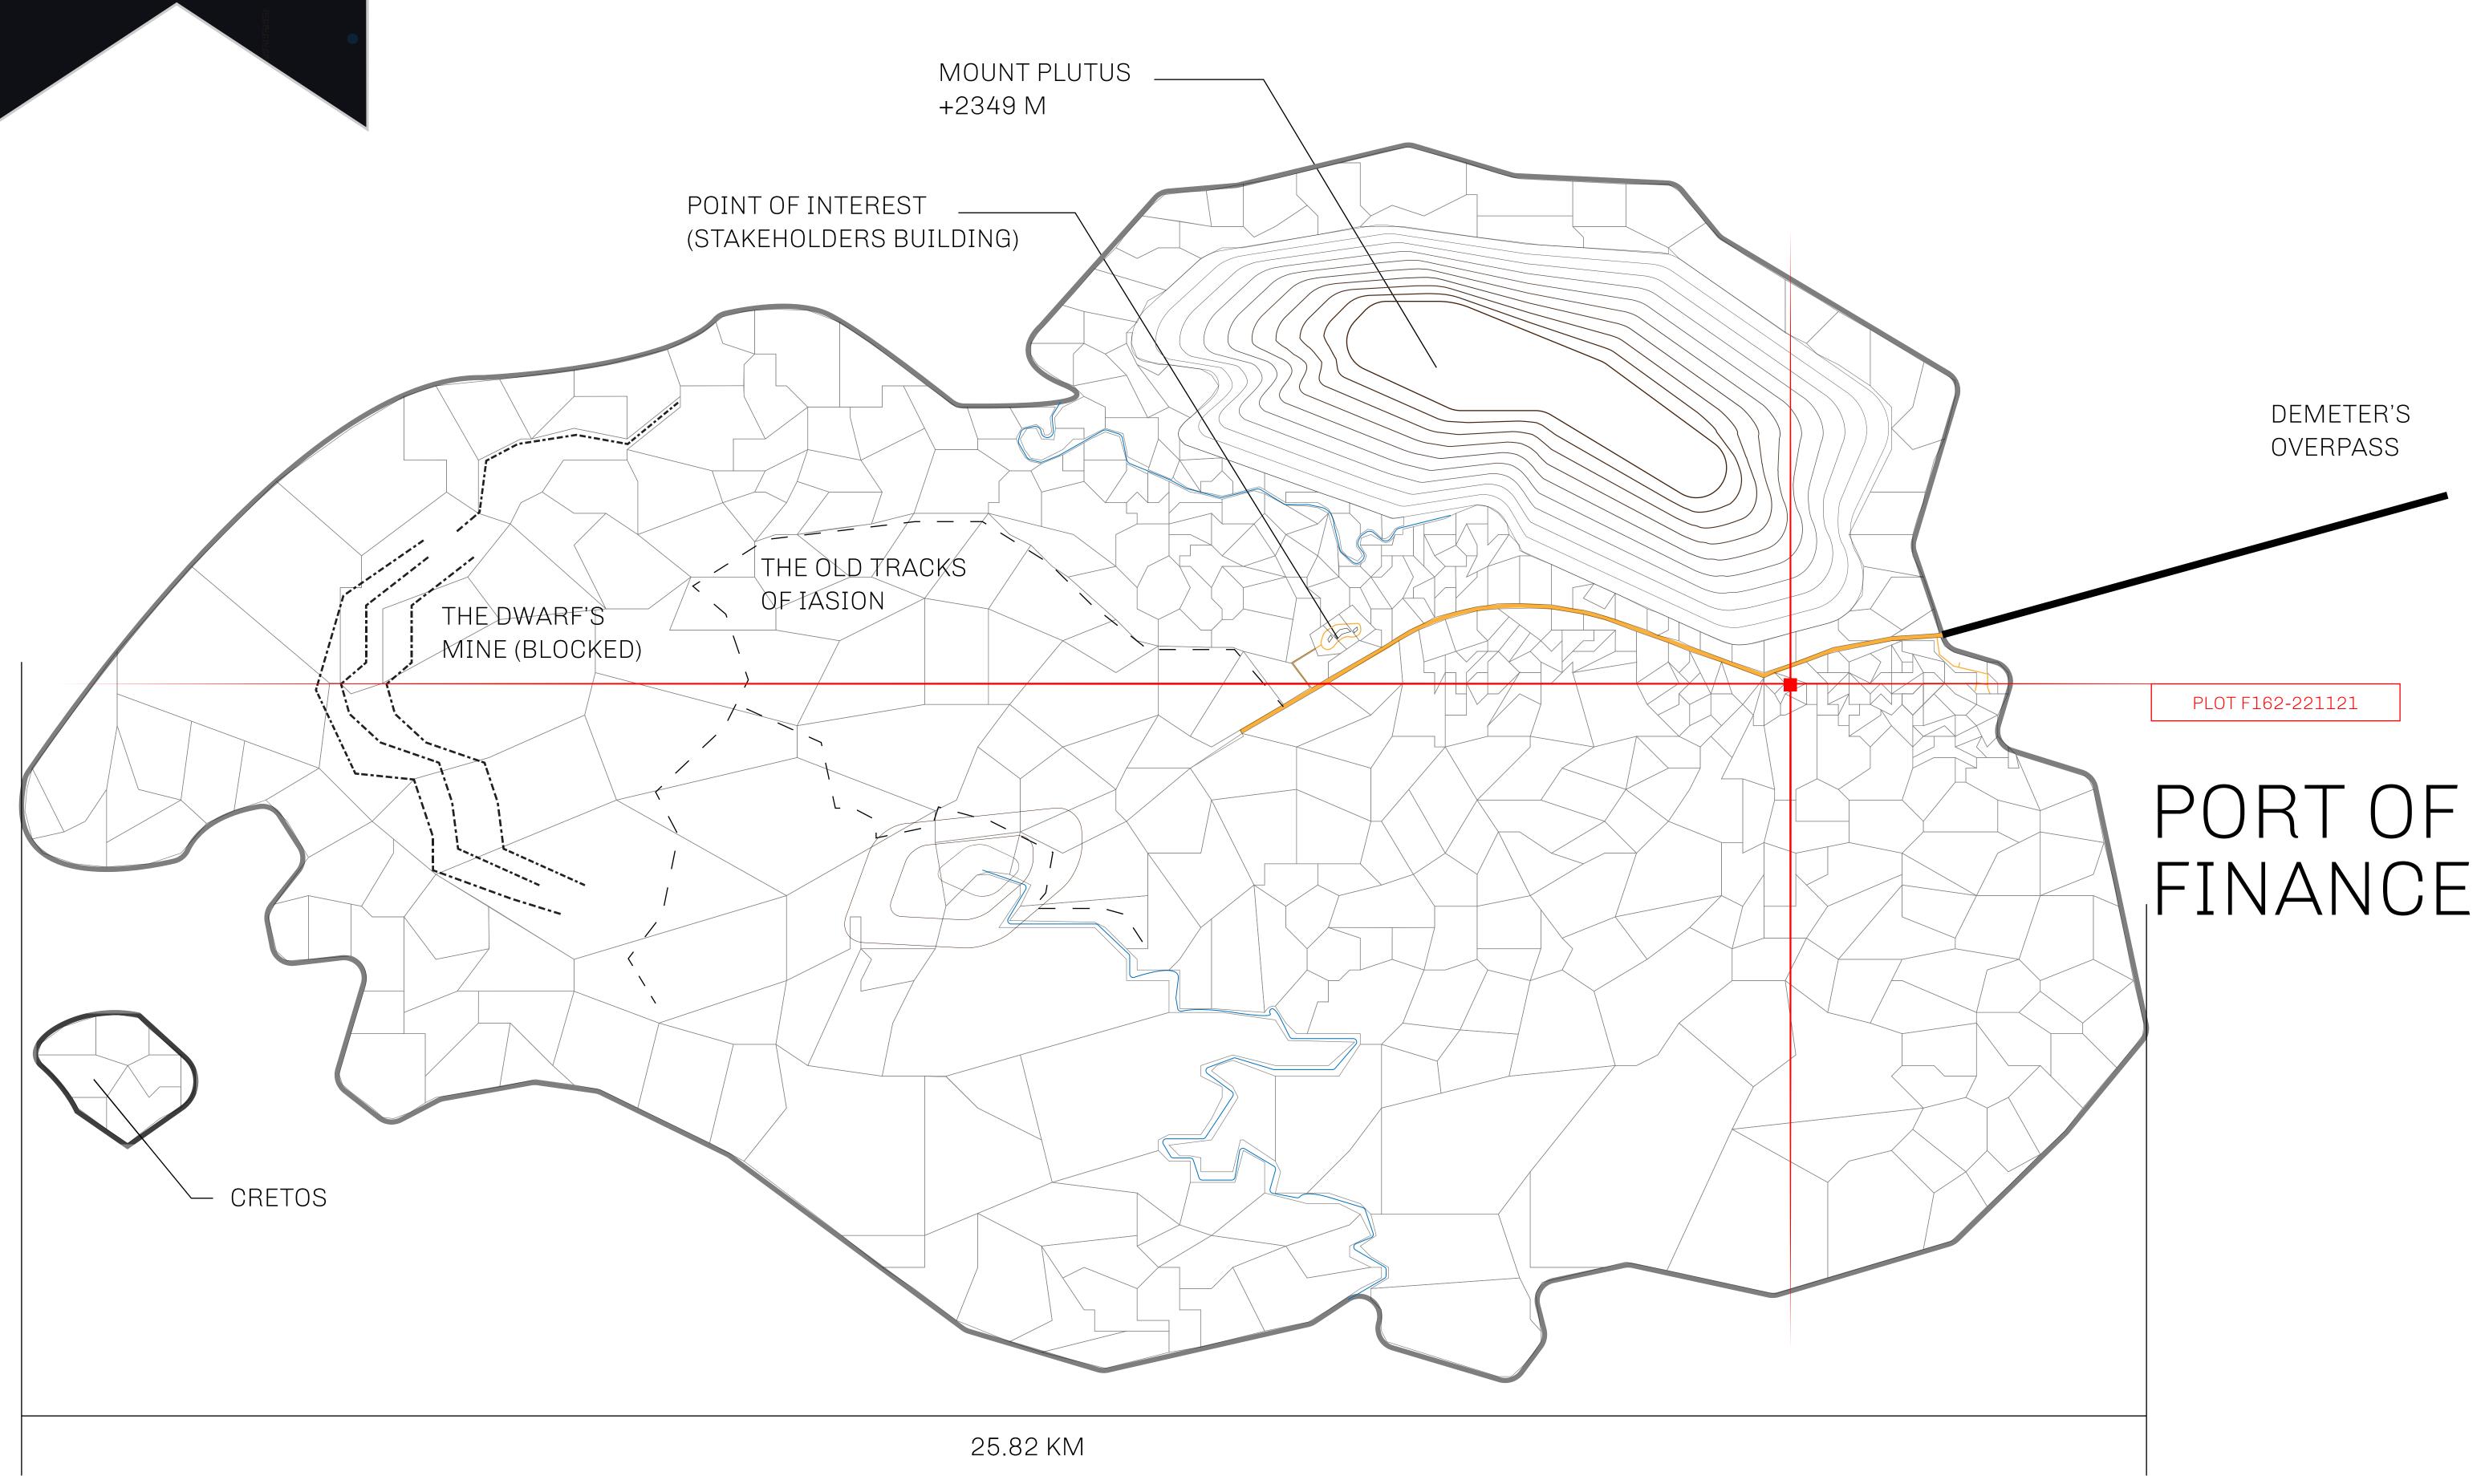

## GEOGRAPHY

COASTLINE
BORDERS
HIGHEST POINT
LOWEST POINT
PLOTS
SCALE

73.54 KM (45.70 MILES)

OCEAN

MOUNT PLUTUS +2349 M

THE DWARF'S MINE -215 M

490 1:50000

| H.M. LNFT Land Registry |              | TITLE NUMBER                          |   |
|-------------------------|--------------|---------------------------------------|---|
|                         |              | F162-221121                           |   |
| ADMINISTRATIVE AREA     | ISLE OF FUND | ISSUED 22 November 2021 SCALE 1/50000 | 0 |