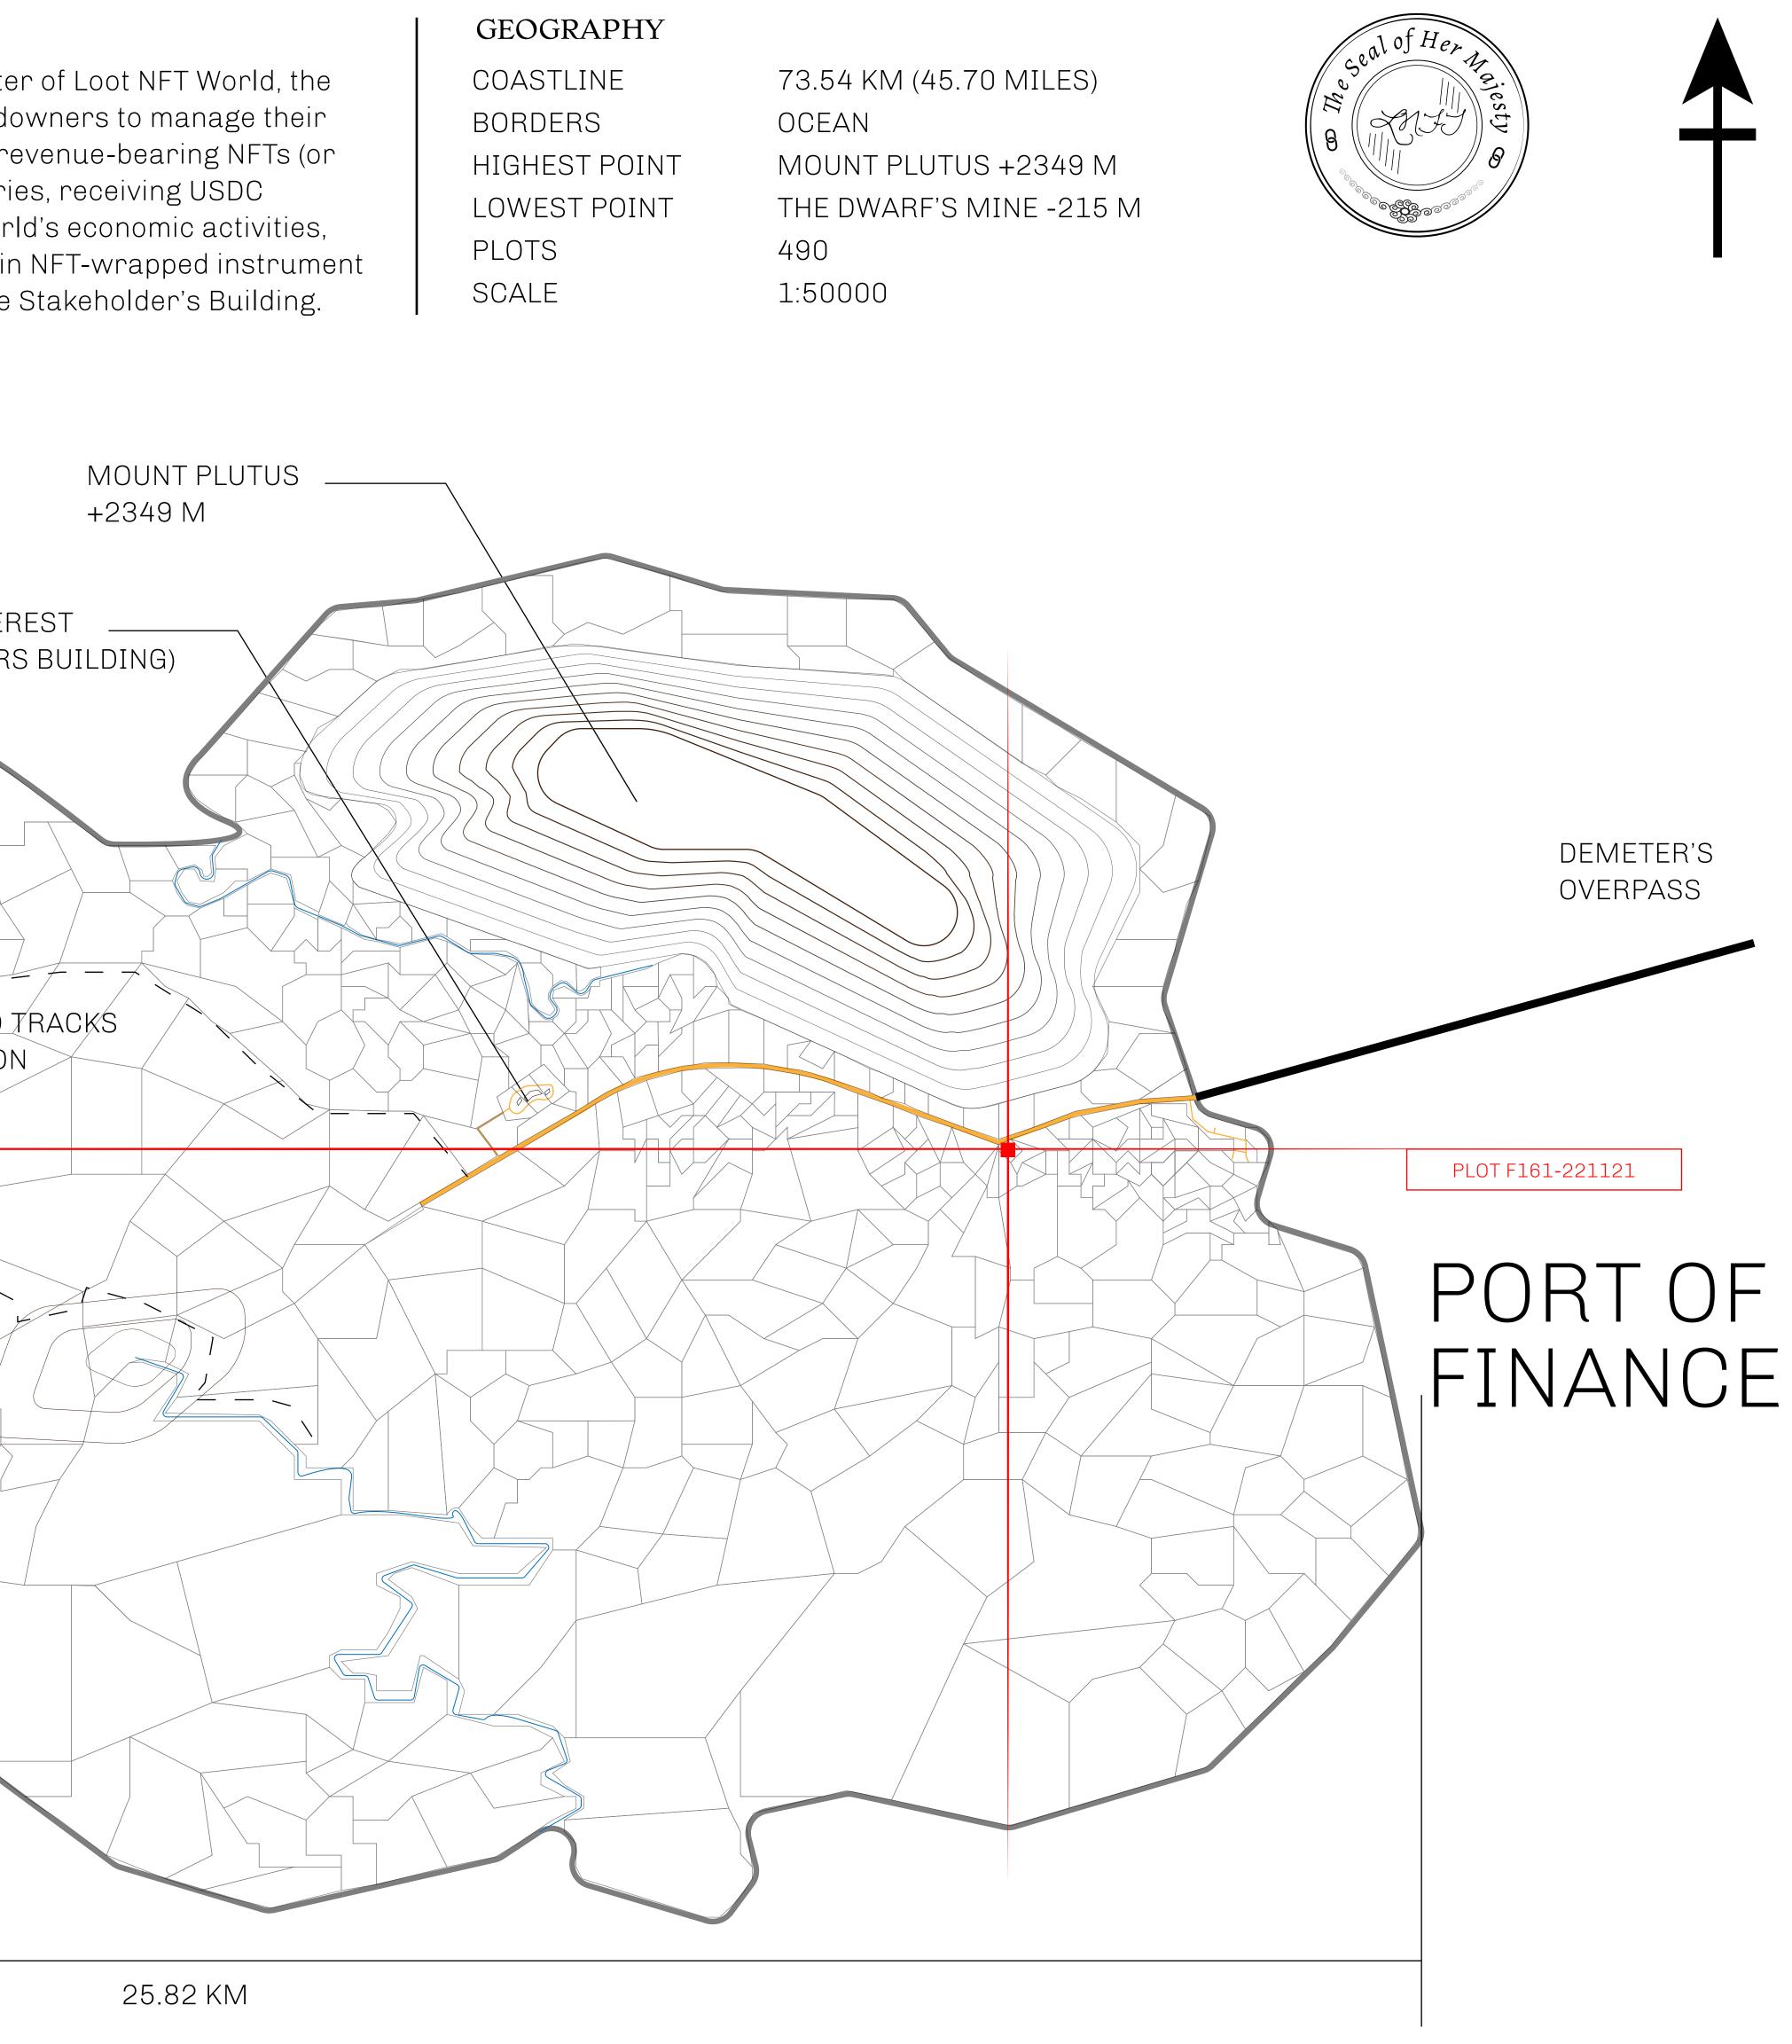

# THE OLD TRACKS OF IASION THE DWARF'S MINE (BLOCKED) **\_\_\_\_** $\overline{}$ CRETOS

POINT OF INTEREST (STAKEHOLDERS BUILDING)

## PLOT F161 BOUNDARY: 0.76 KM