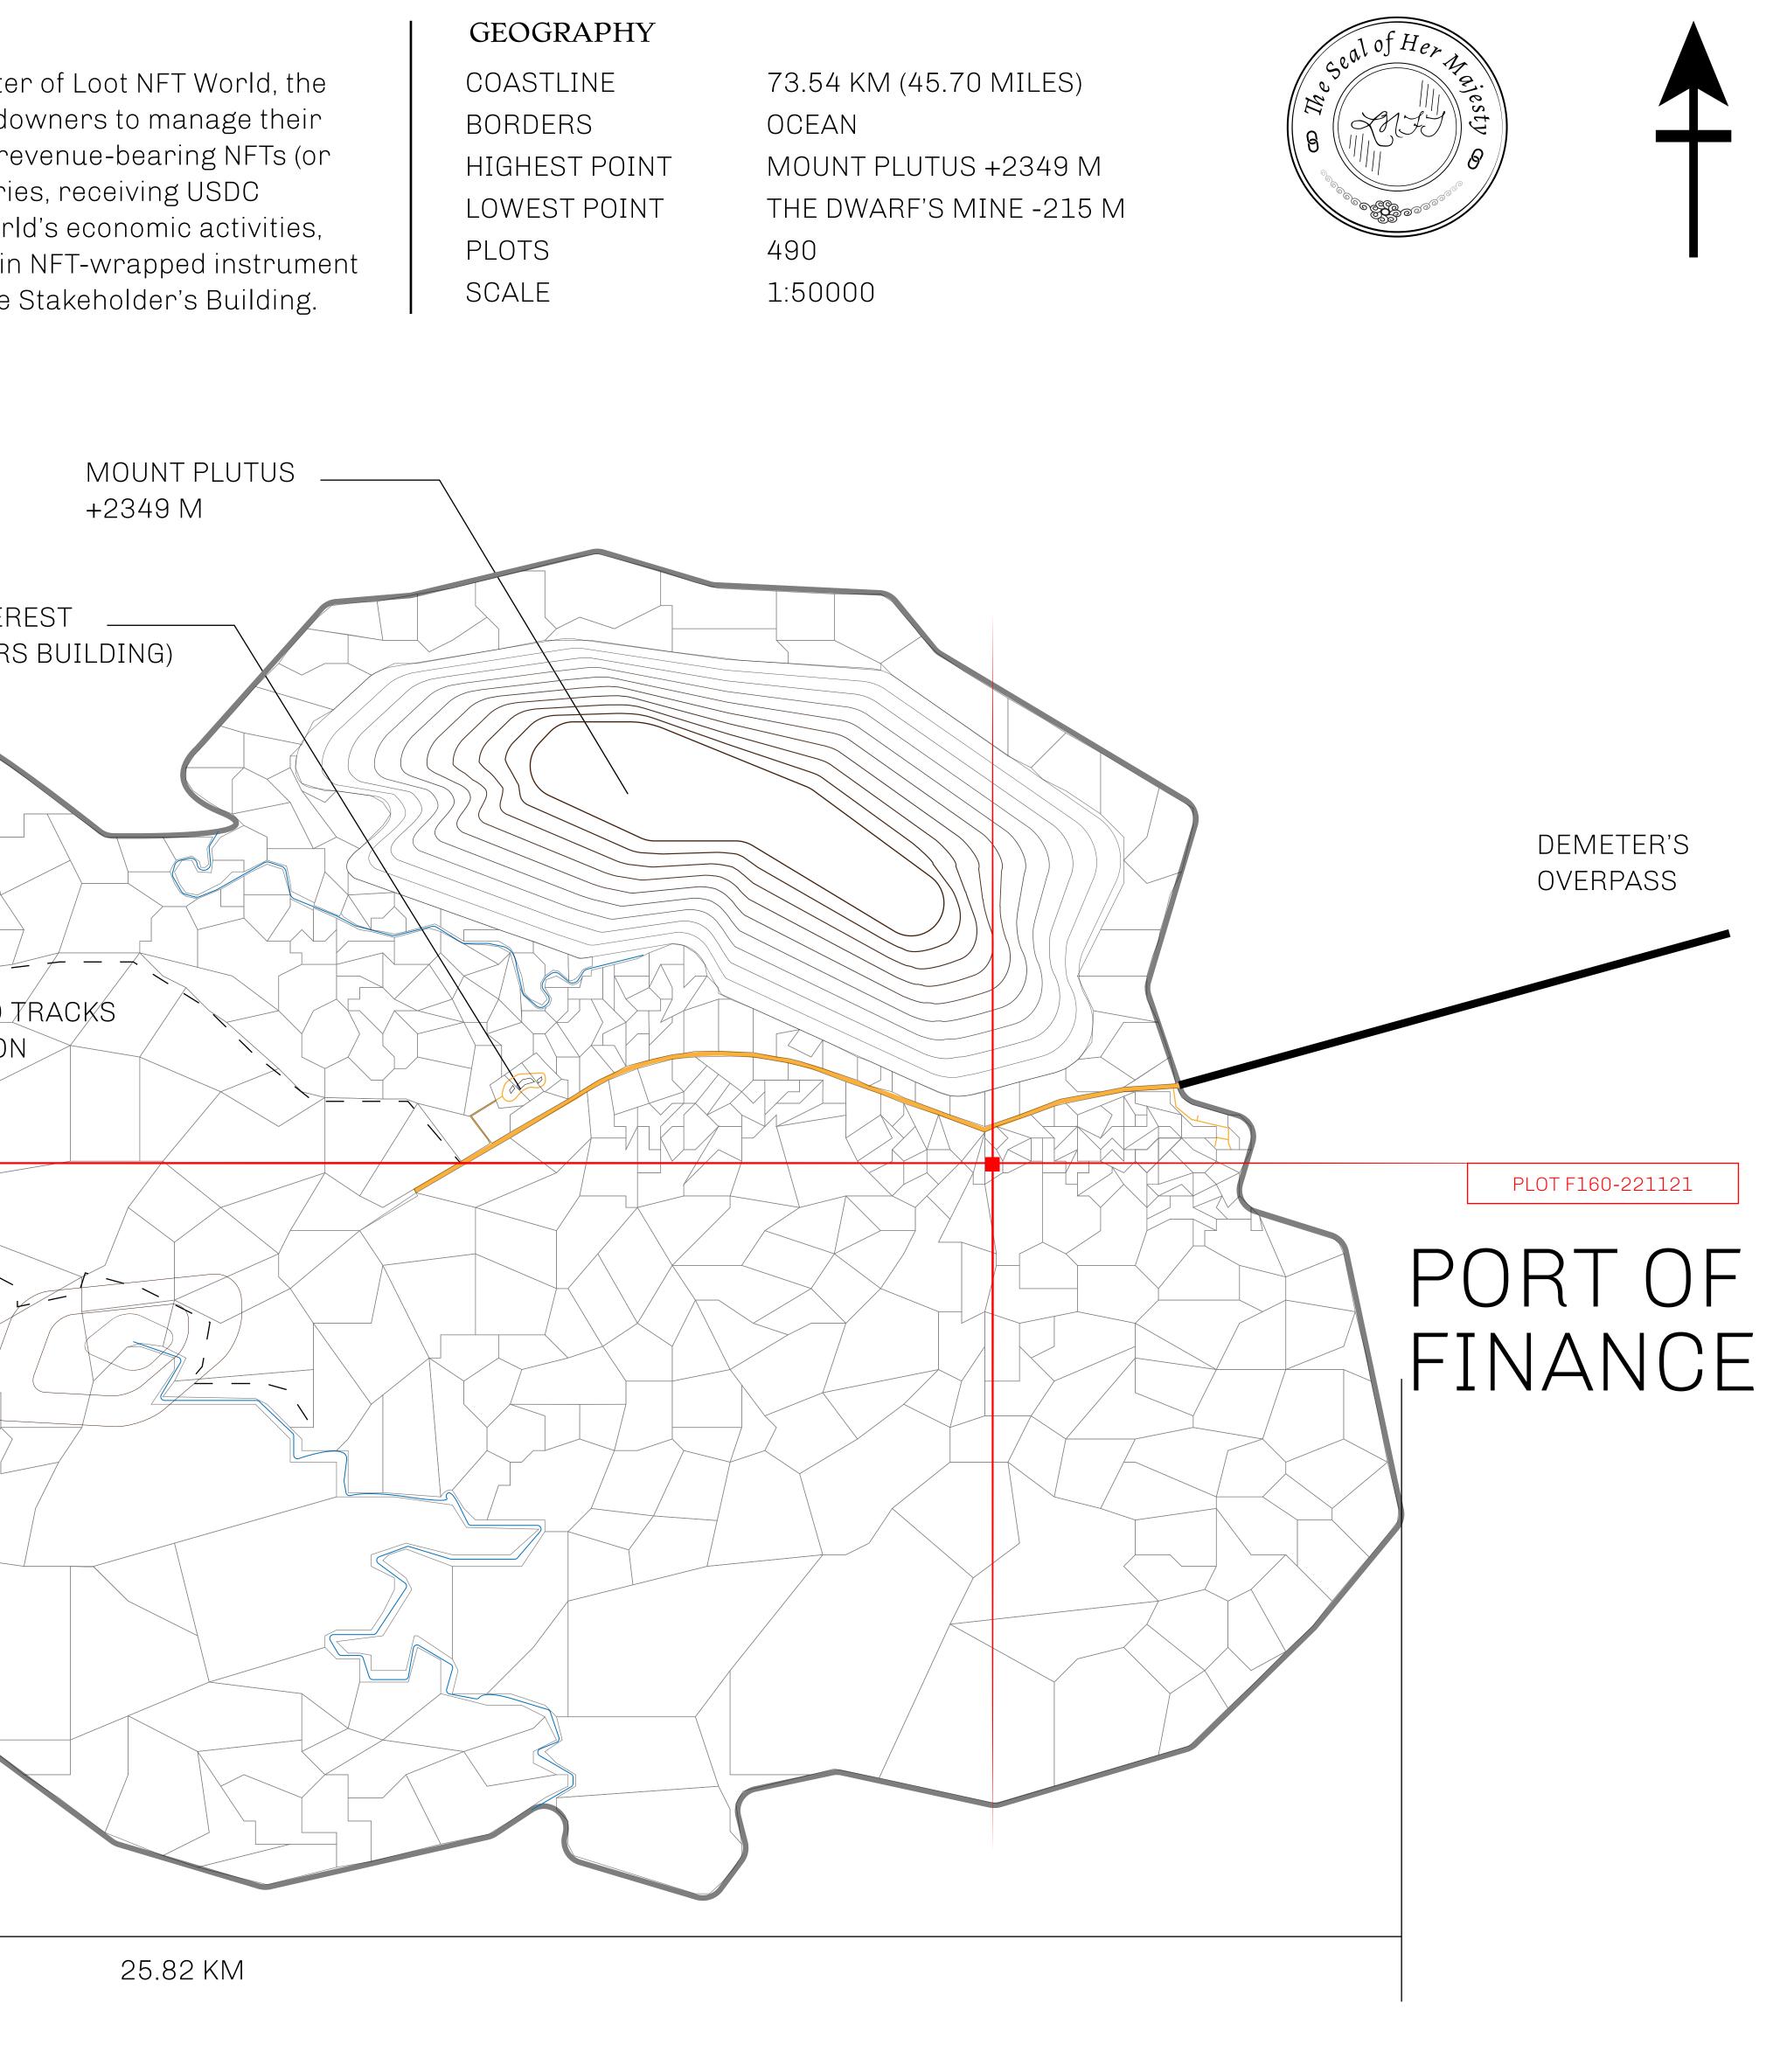

# THE OLD TRACKS OF IASION THE DWARF'S MINE (BLOCKED) ---- $\overline{}$ CRETOS

POINT OF INTEREST (STAKEHOLDERS BUILDING)

**OFFICIAL PERSPECTIVE SHEET FOR FILING** Indicate vantage point for each drawing. Copy and mark each sheet required prior to filing.

Guide - Vantage point should be indicated as shown in the diagram: