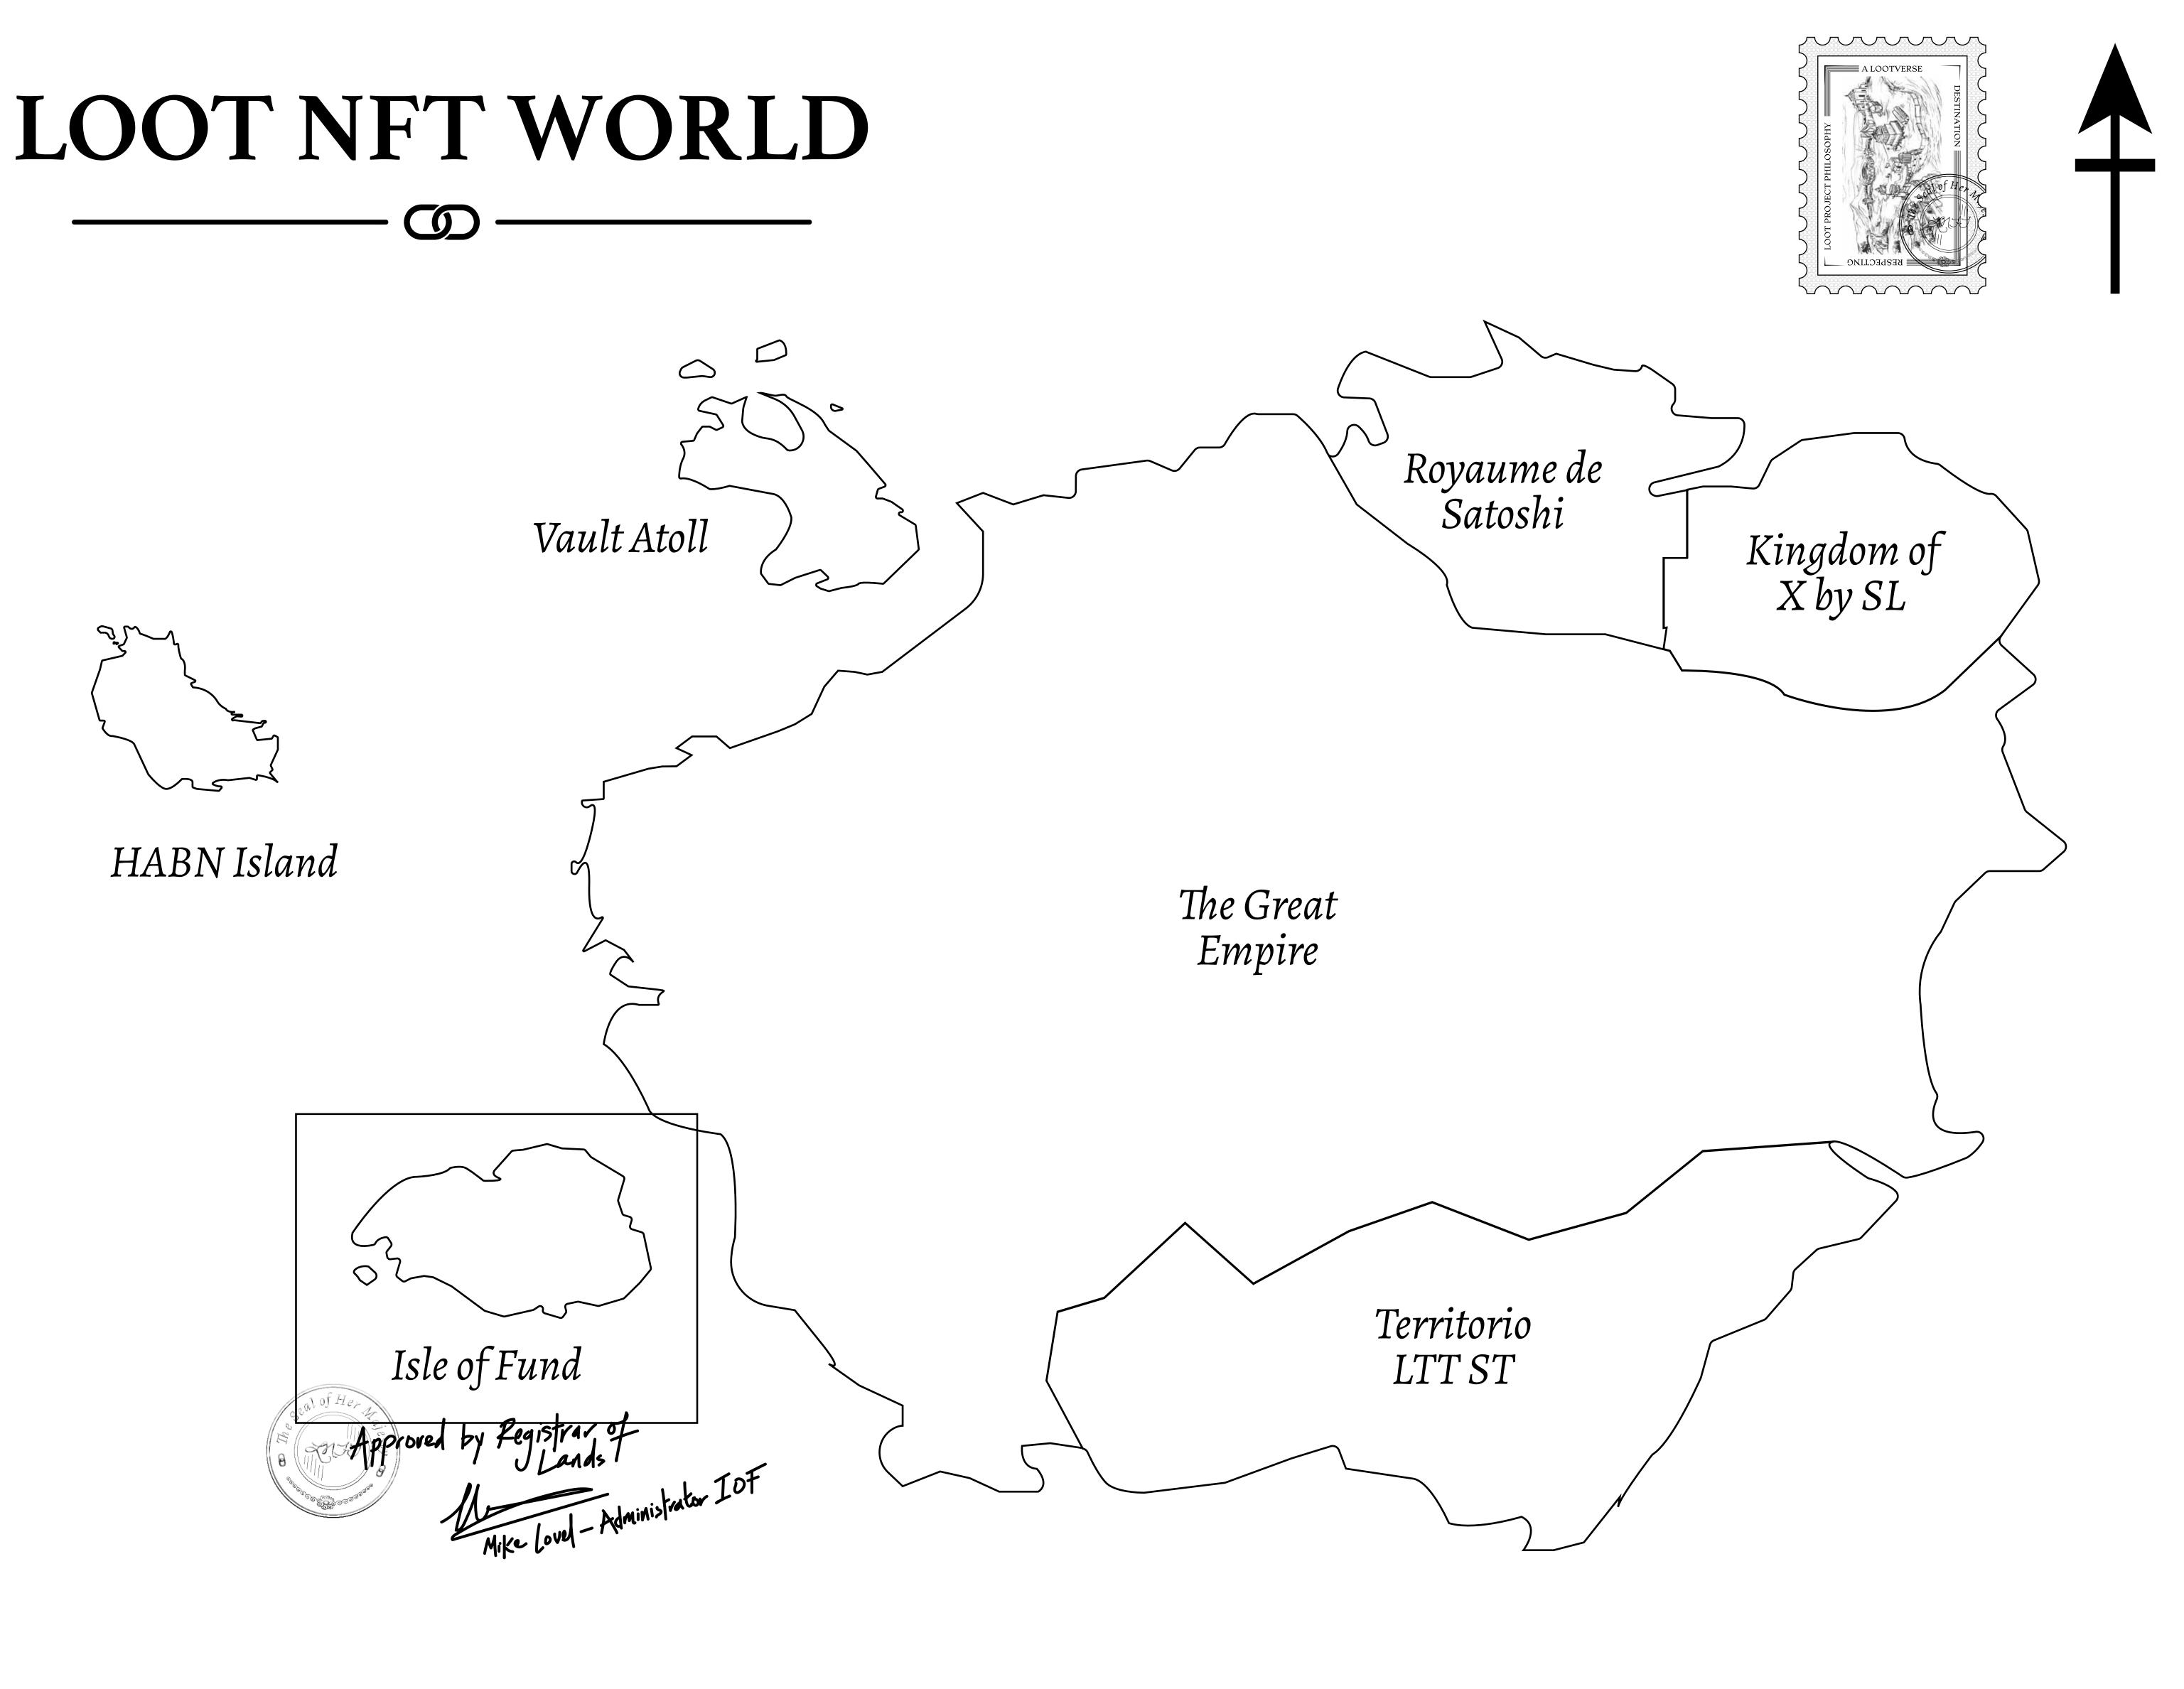

# THE FINANCIERS

Often known as the "paperwork" center of Loot NFT World, the Isle of Fund is the destination for landowners to manage their plots. Plots grant rights embodied in revenue-bearing NFTs (or RB-NFTs), such as minting of NFT stories, receiving USDC platform credit rewards from the World's economic activities, and more. Its people are the leaders in NFT-wrapped instrument experimentations which occurs at the Stakeholder's Building.