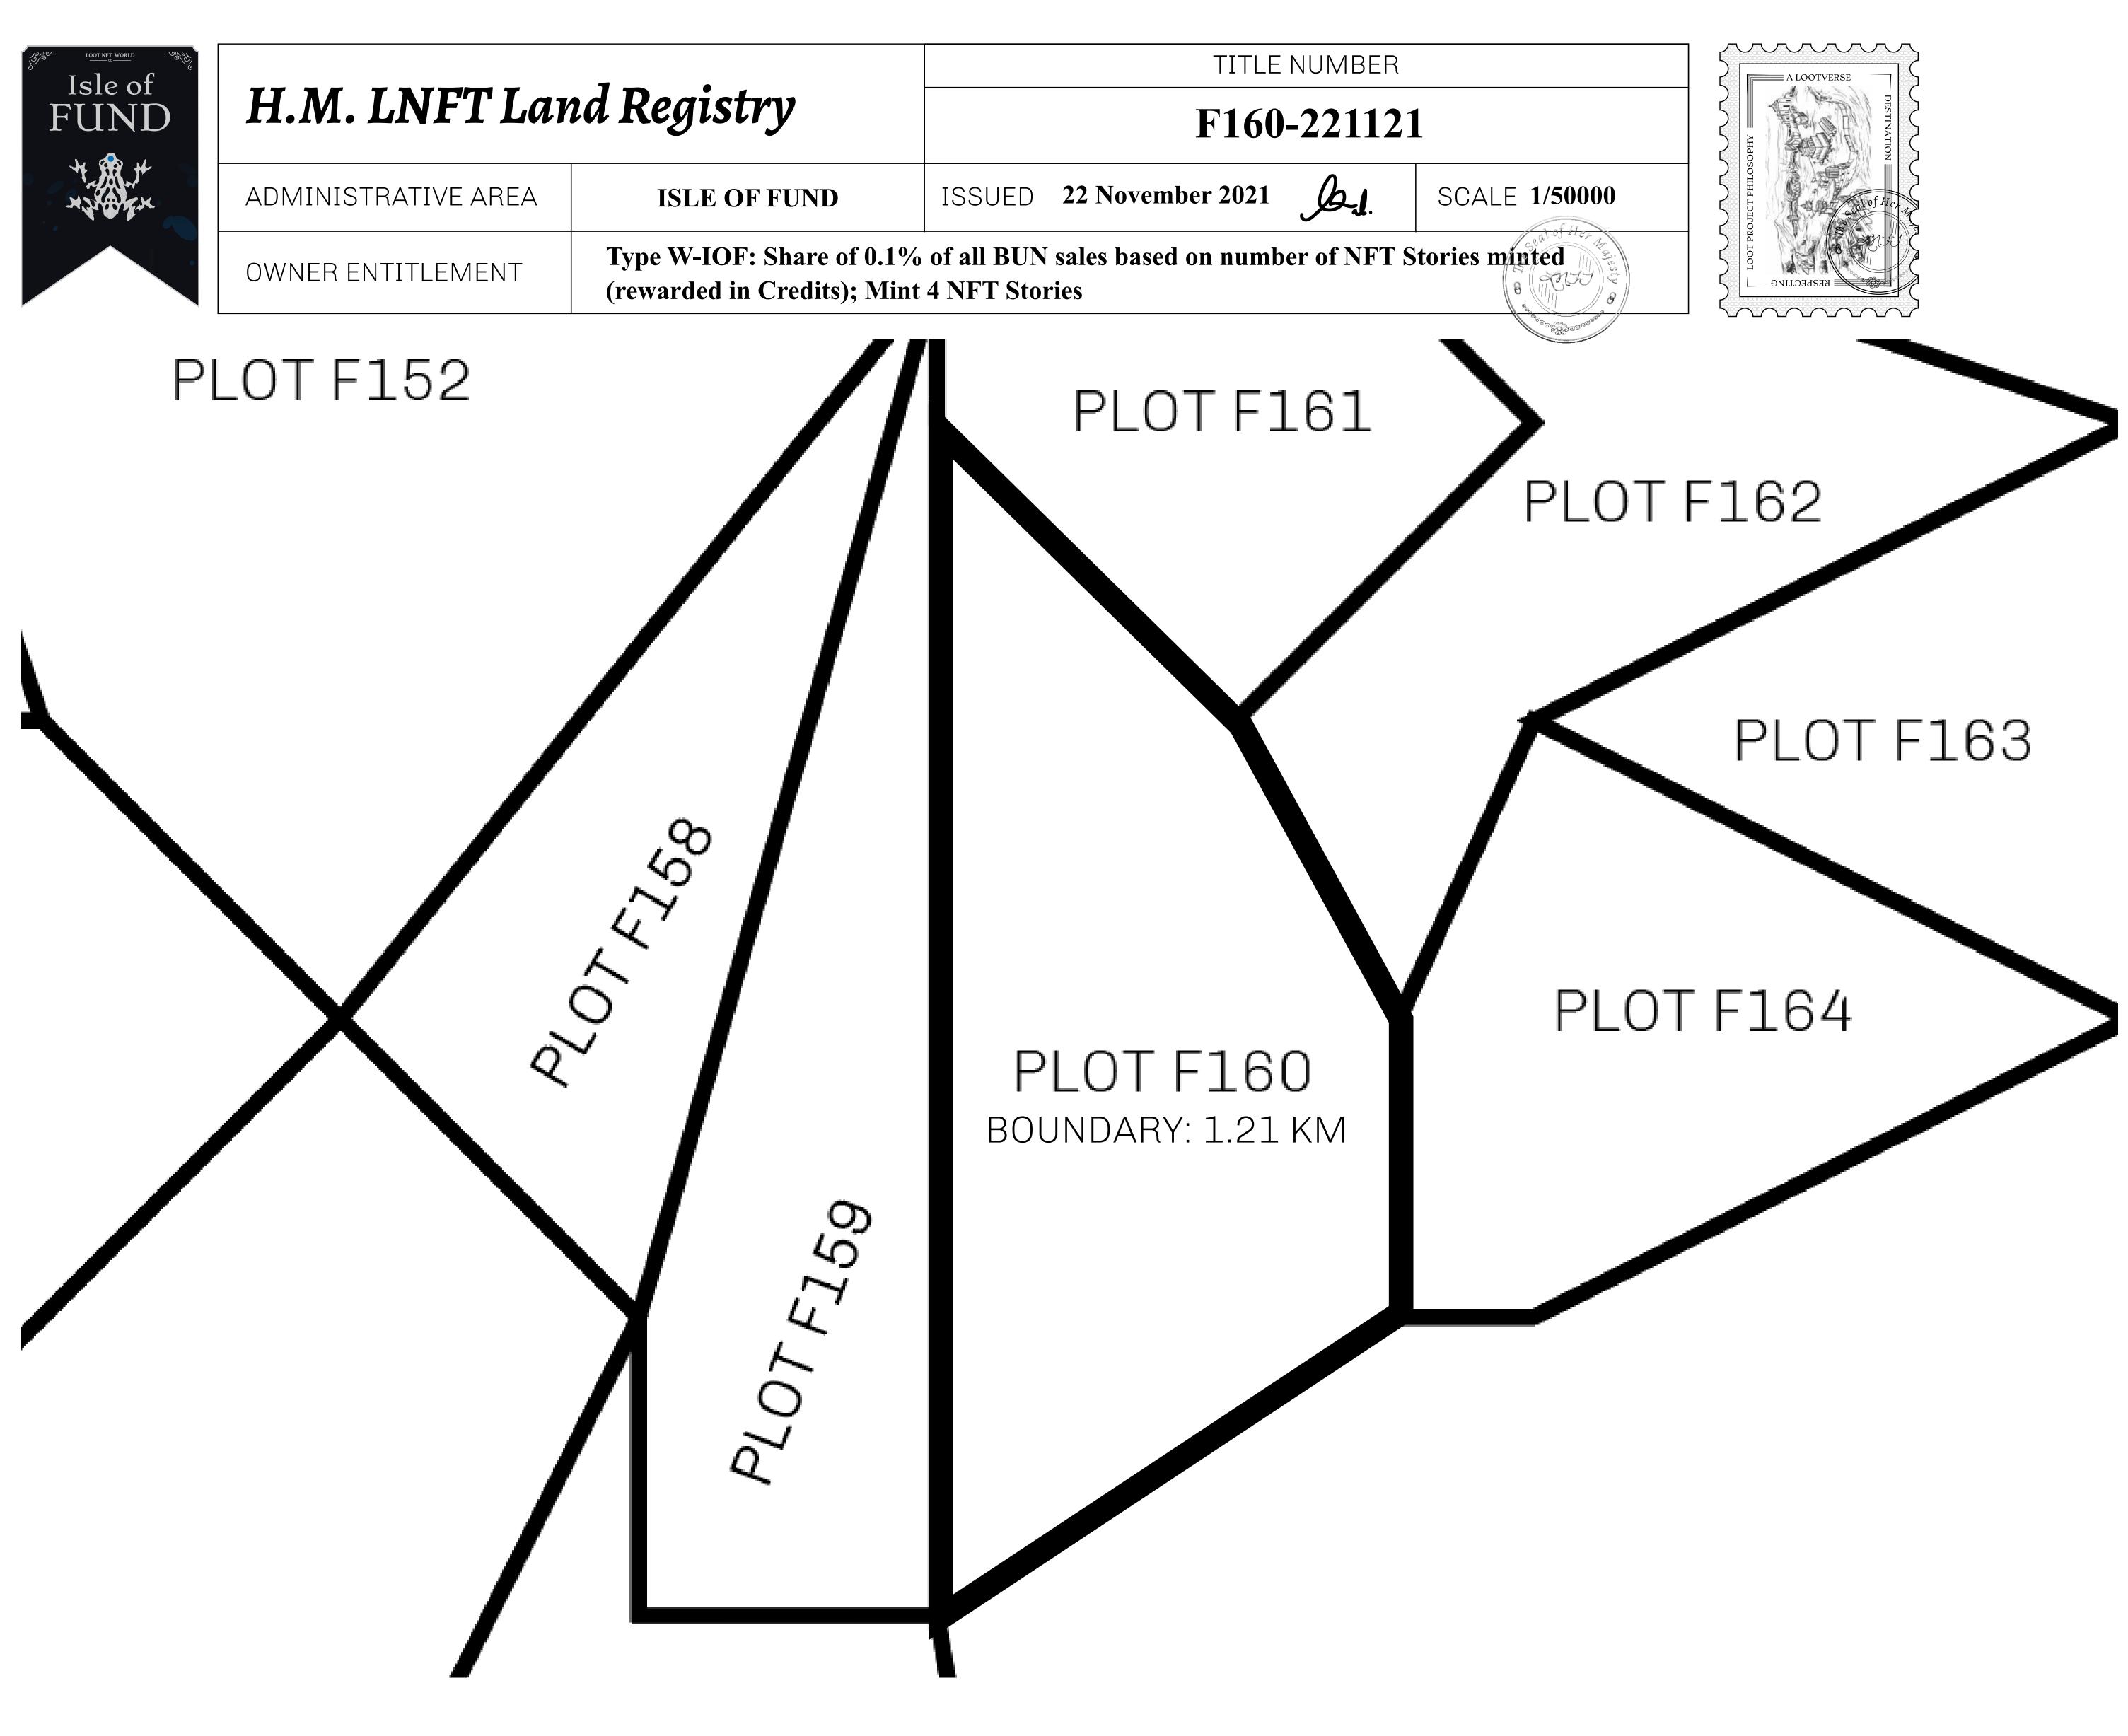

# THE FINANCIERS

Often known as the "paperwork" center of Loot NFT World, the Isle of Fund is the destination for landowners to manage their plots. Plots grant rights embodied in revenue-bearing NFTs (or RB-NFTs), such as minting of NFT stories, receiving USDC platform credit rewards from the World's economic activities, and more. Its people are the leaders in NFT-wrapped instrument experimentations which occurs at the Stakeholder's Building.