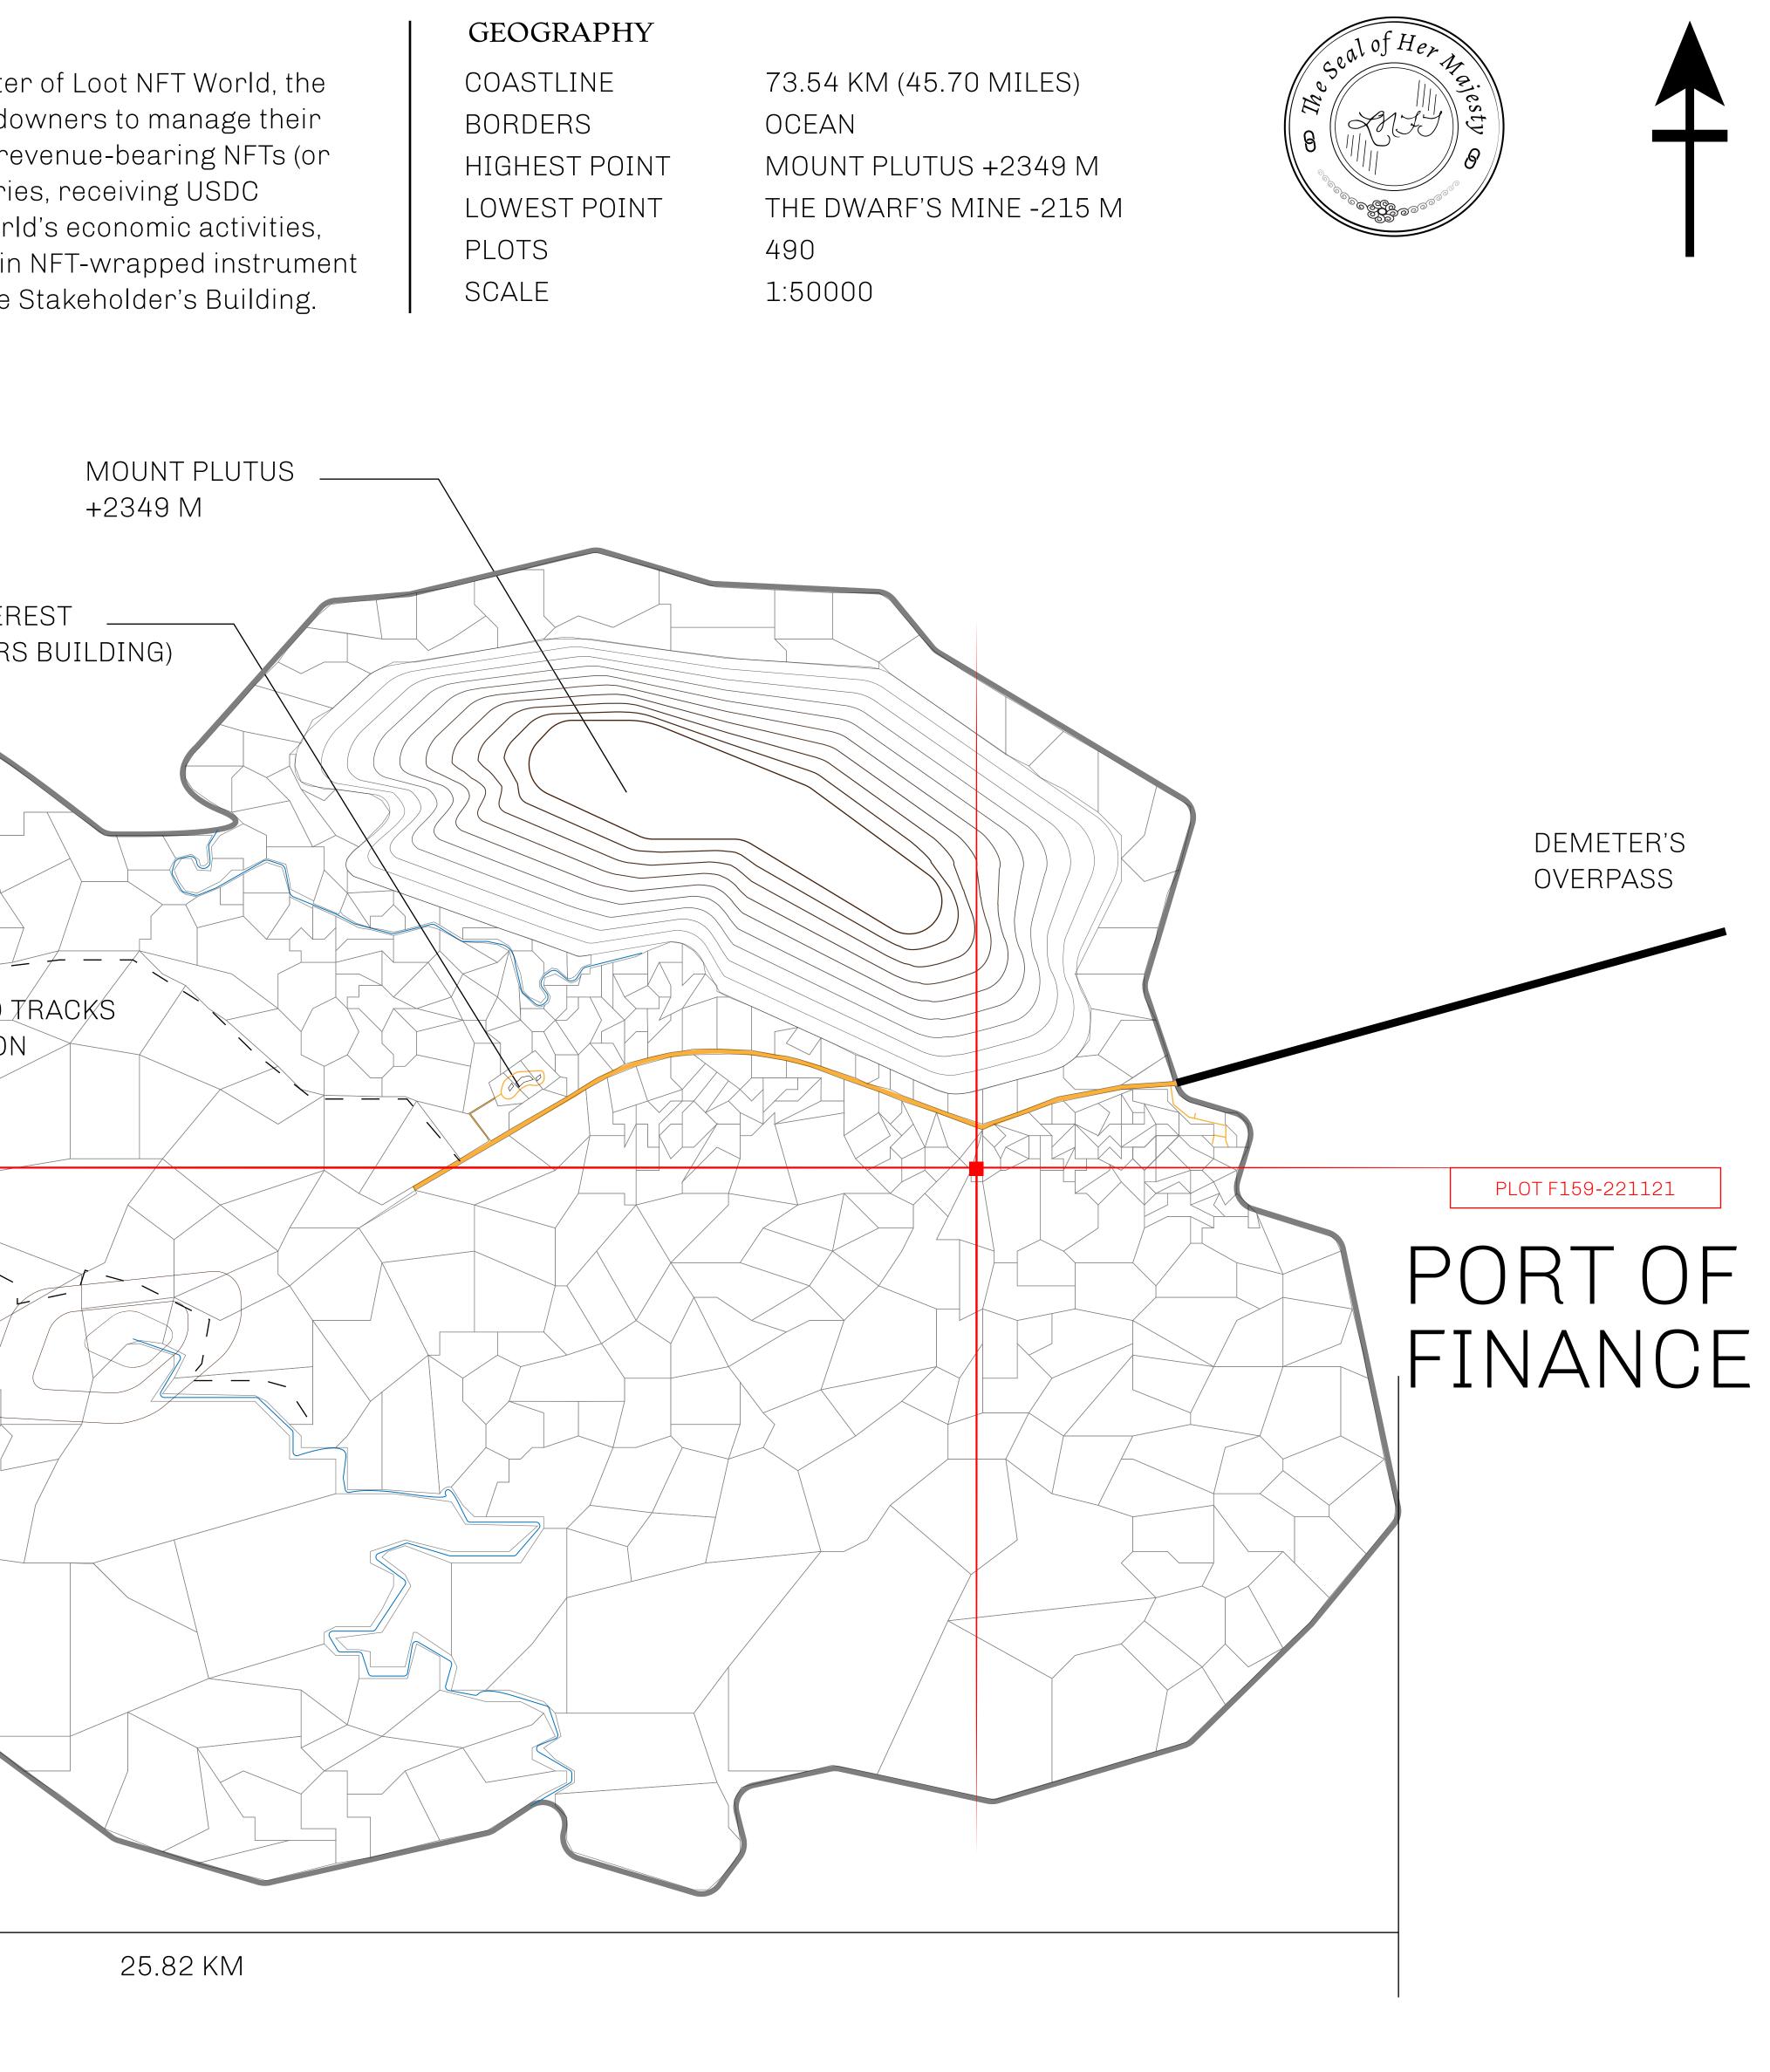

#### THE FINANCIERS

Often known as the "paperwork" center of Loot NFT World, the Isle of Fund is the destination for landowners to manage their plots. Plots grant rights embodied in revenue-bearing NFTs (or RB-NFTs), such as minting of NFT stories, receiving USDC platform credit rewards from the World's economic activities, and more. Its people are the leaders in NFT-wrapped instrument experimentations which occurs at the Stakeholder's Building.

# THE OLD TRACKS OF IASION THE DWARF'S MINE (BLOCKED) **----** $\overline{}$ CRETOS

POINT OF INTEREST (STAKEHOLDERS BUILDING)