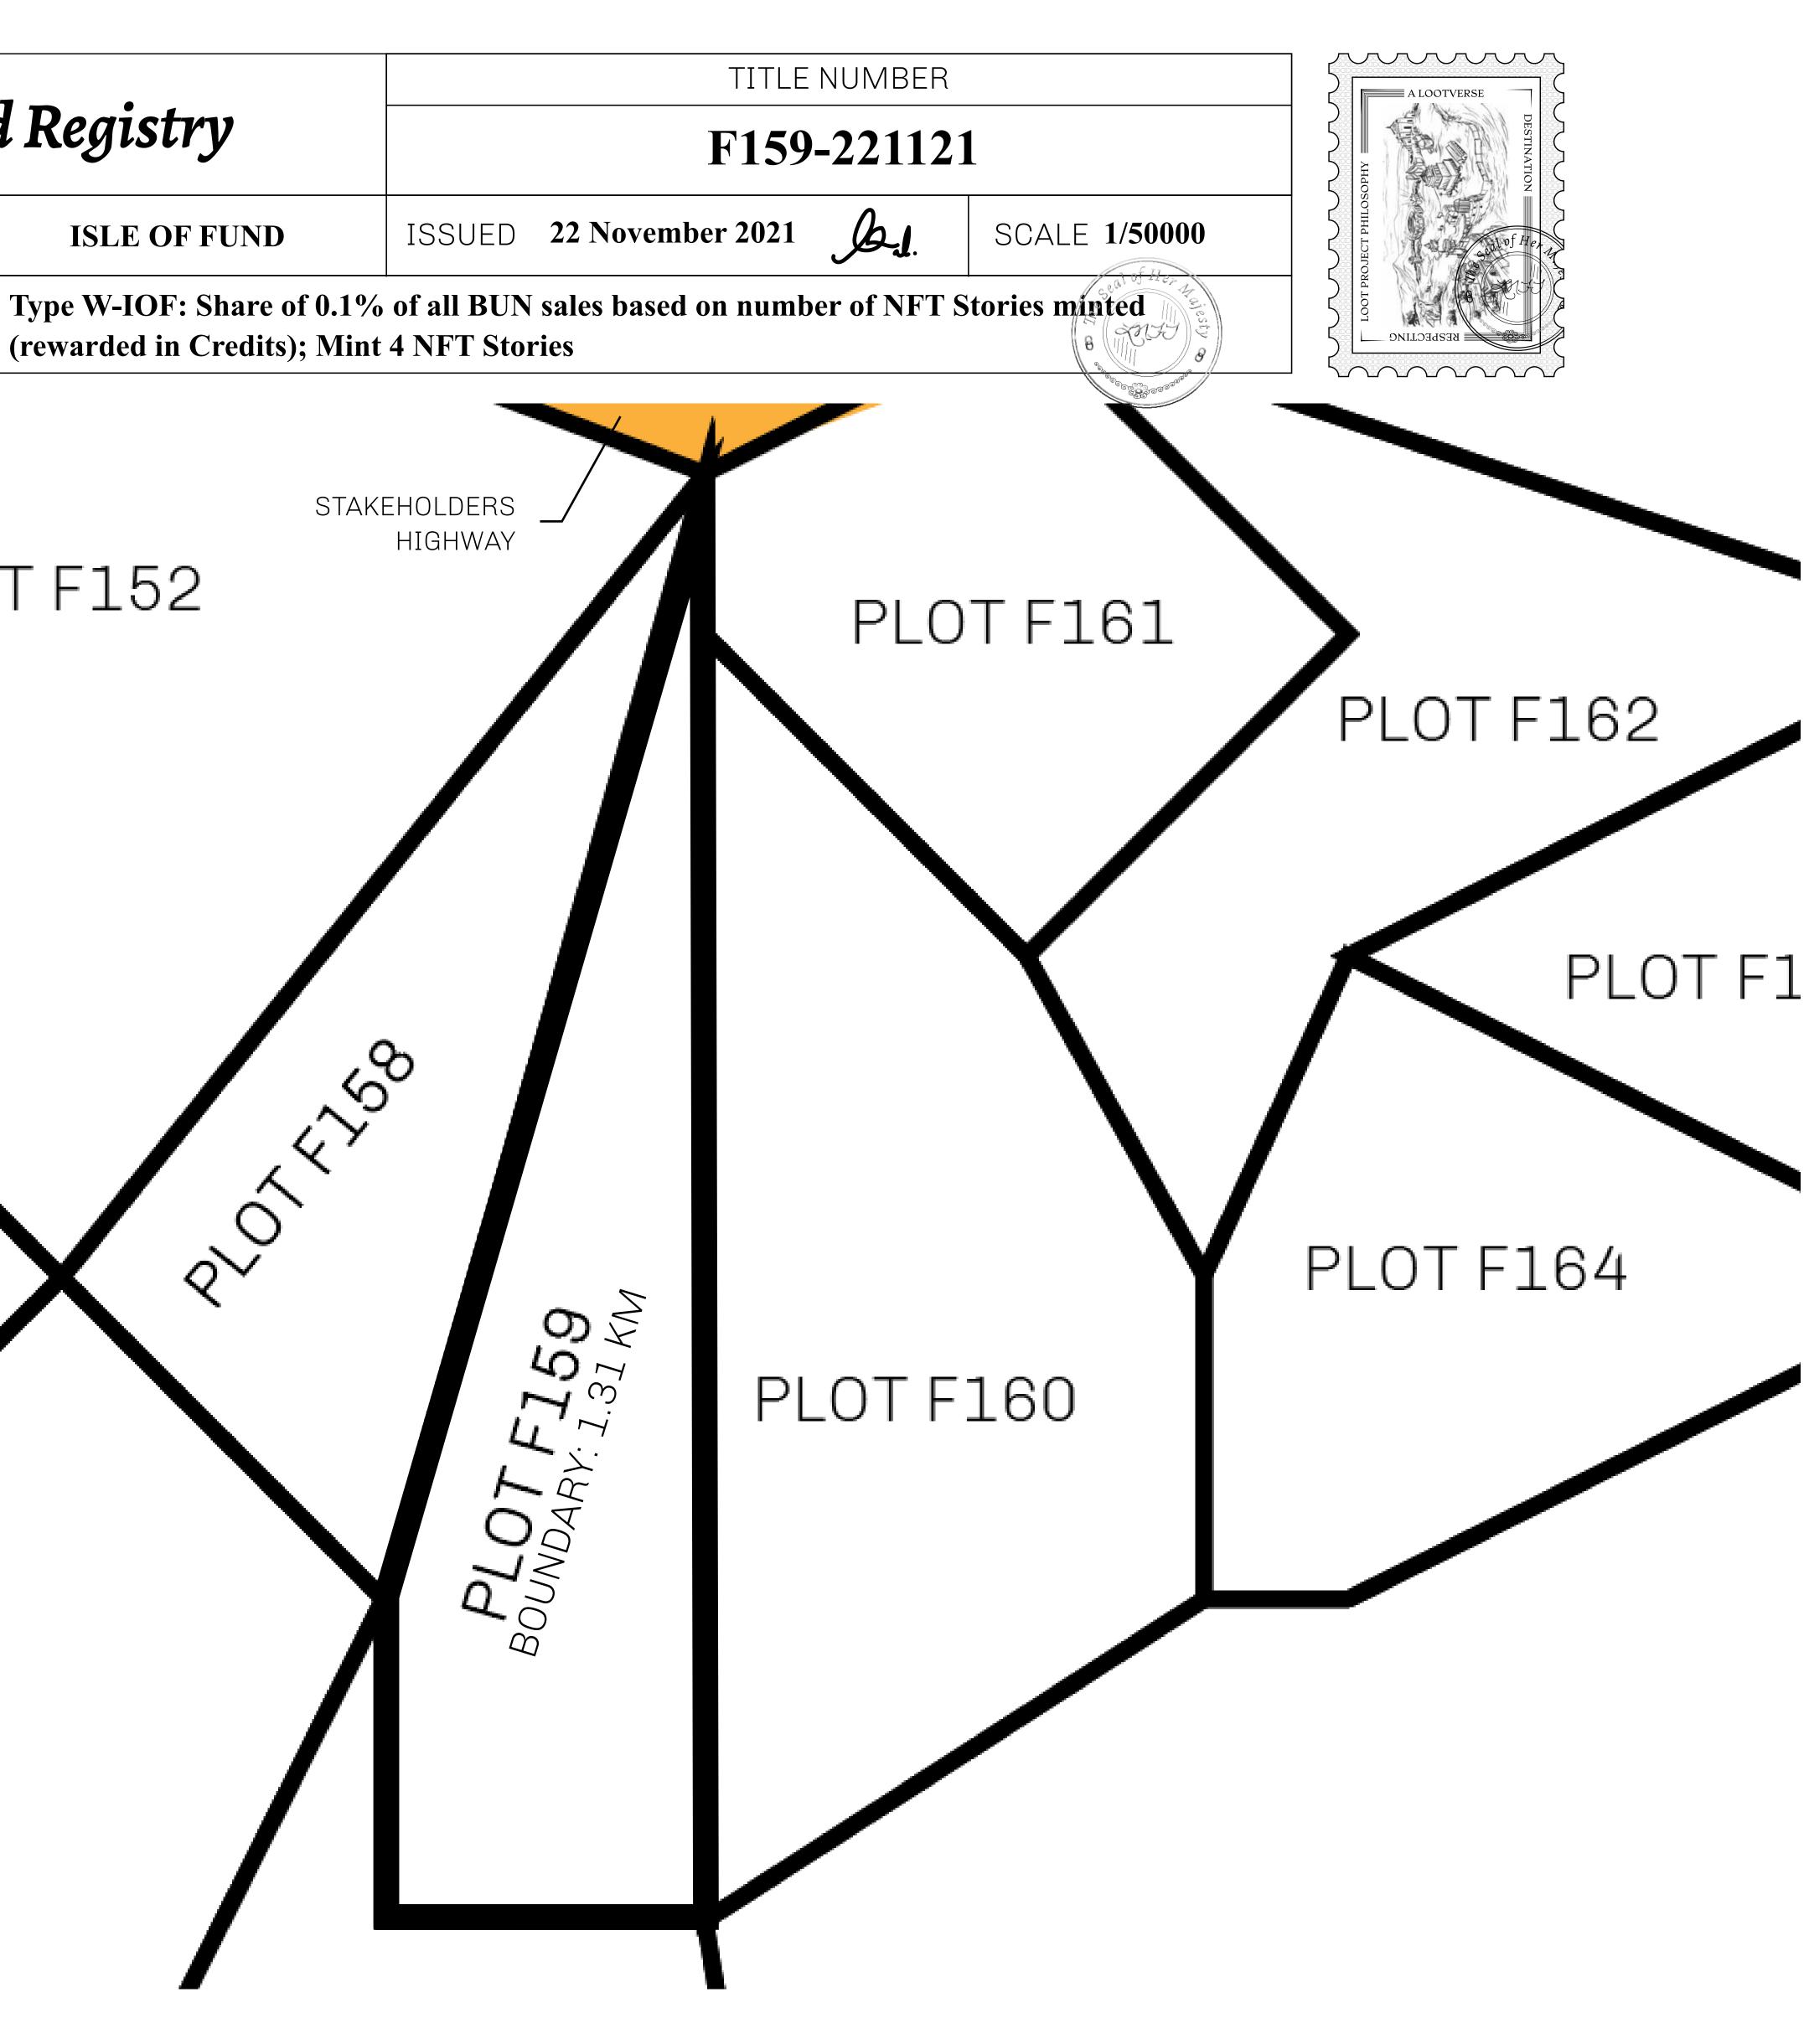

#### THE FINANCIERS

Often known as the "paperwork" center of Loot NFT World, the Isle of Fund is the destination for landowners to manage their plots. Plots grant rights embodied in revenue-bearing NFTs (or RB-NFTs), such as minting of NFT stories, receiving USDC platform credit rewards from the World's economic activities, and more. Its people are the leaders in NFT-wrapped instrument experimentations which occurs at the Stakeholder's Building.

#### H.M. LNFT Land Registry

ADMINISTRATIVE AREA

OWNER ENTITLEMENT

**ISLE OF FUND** 