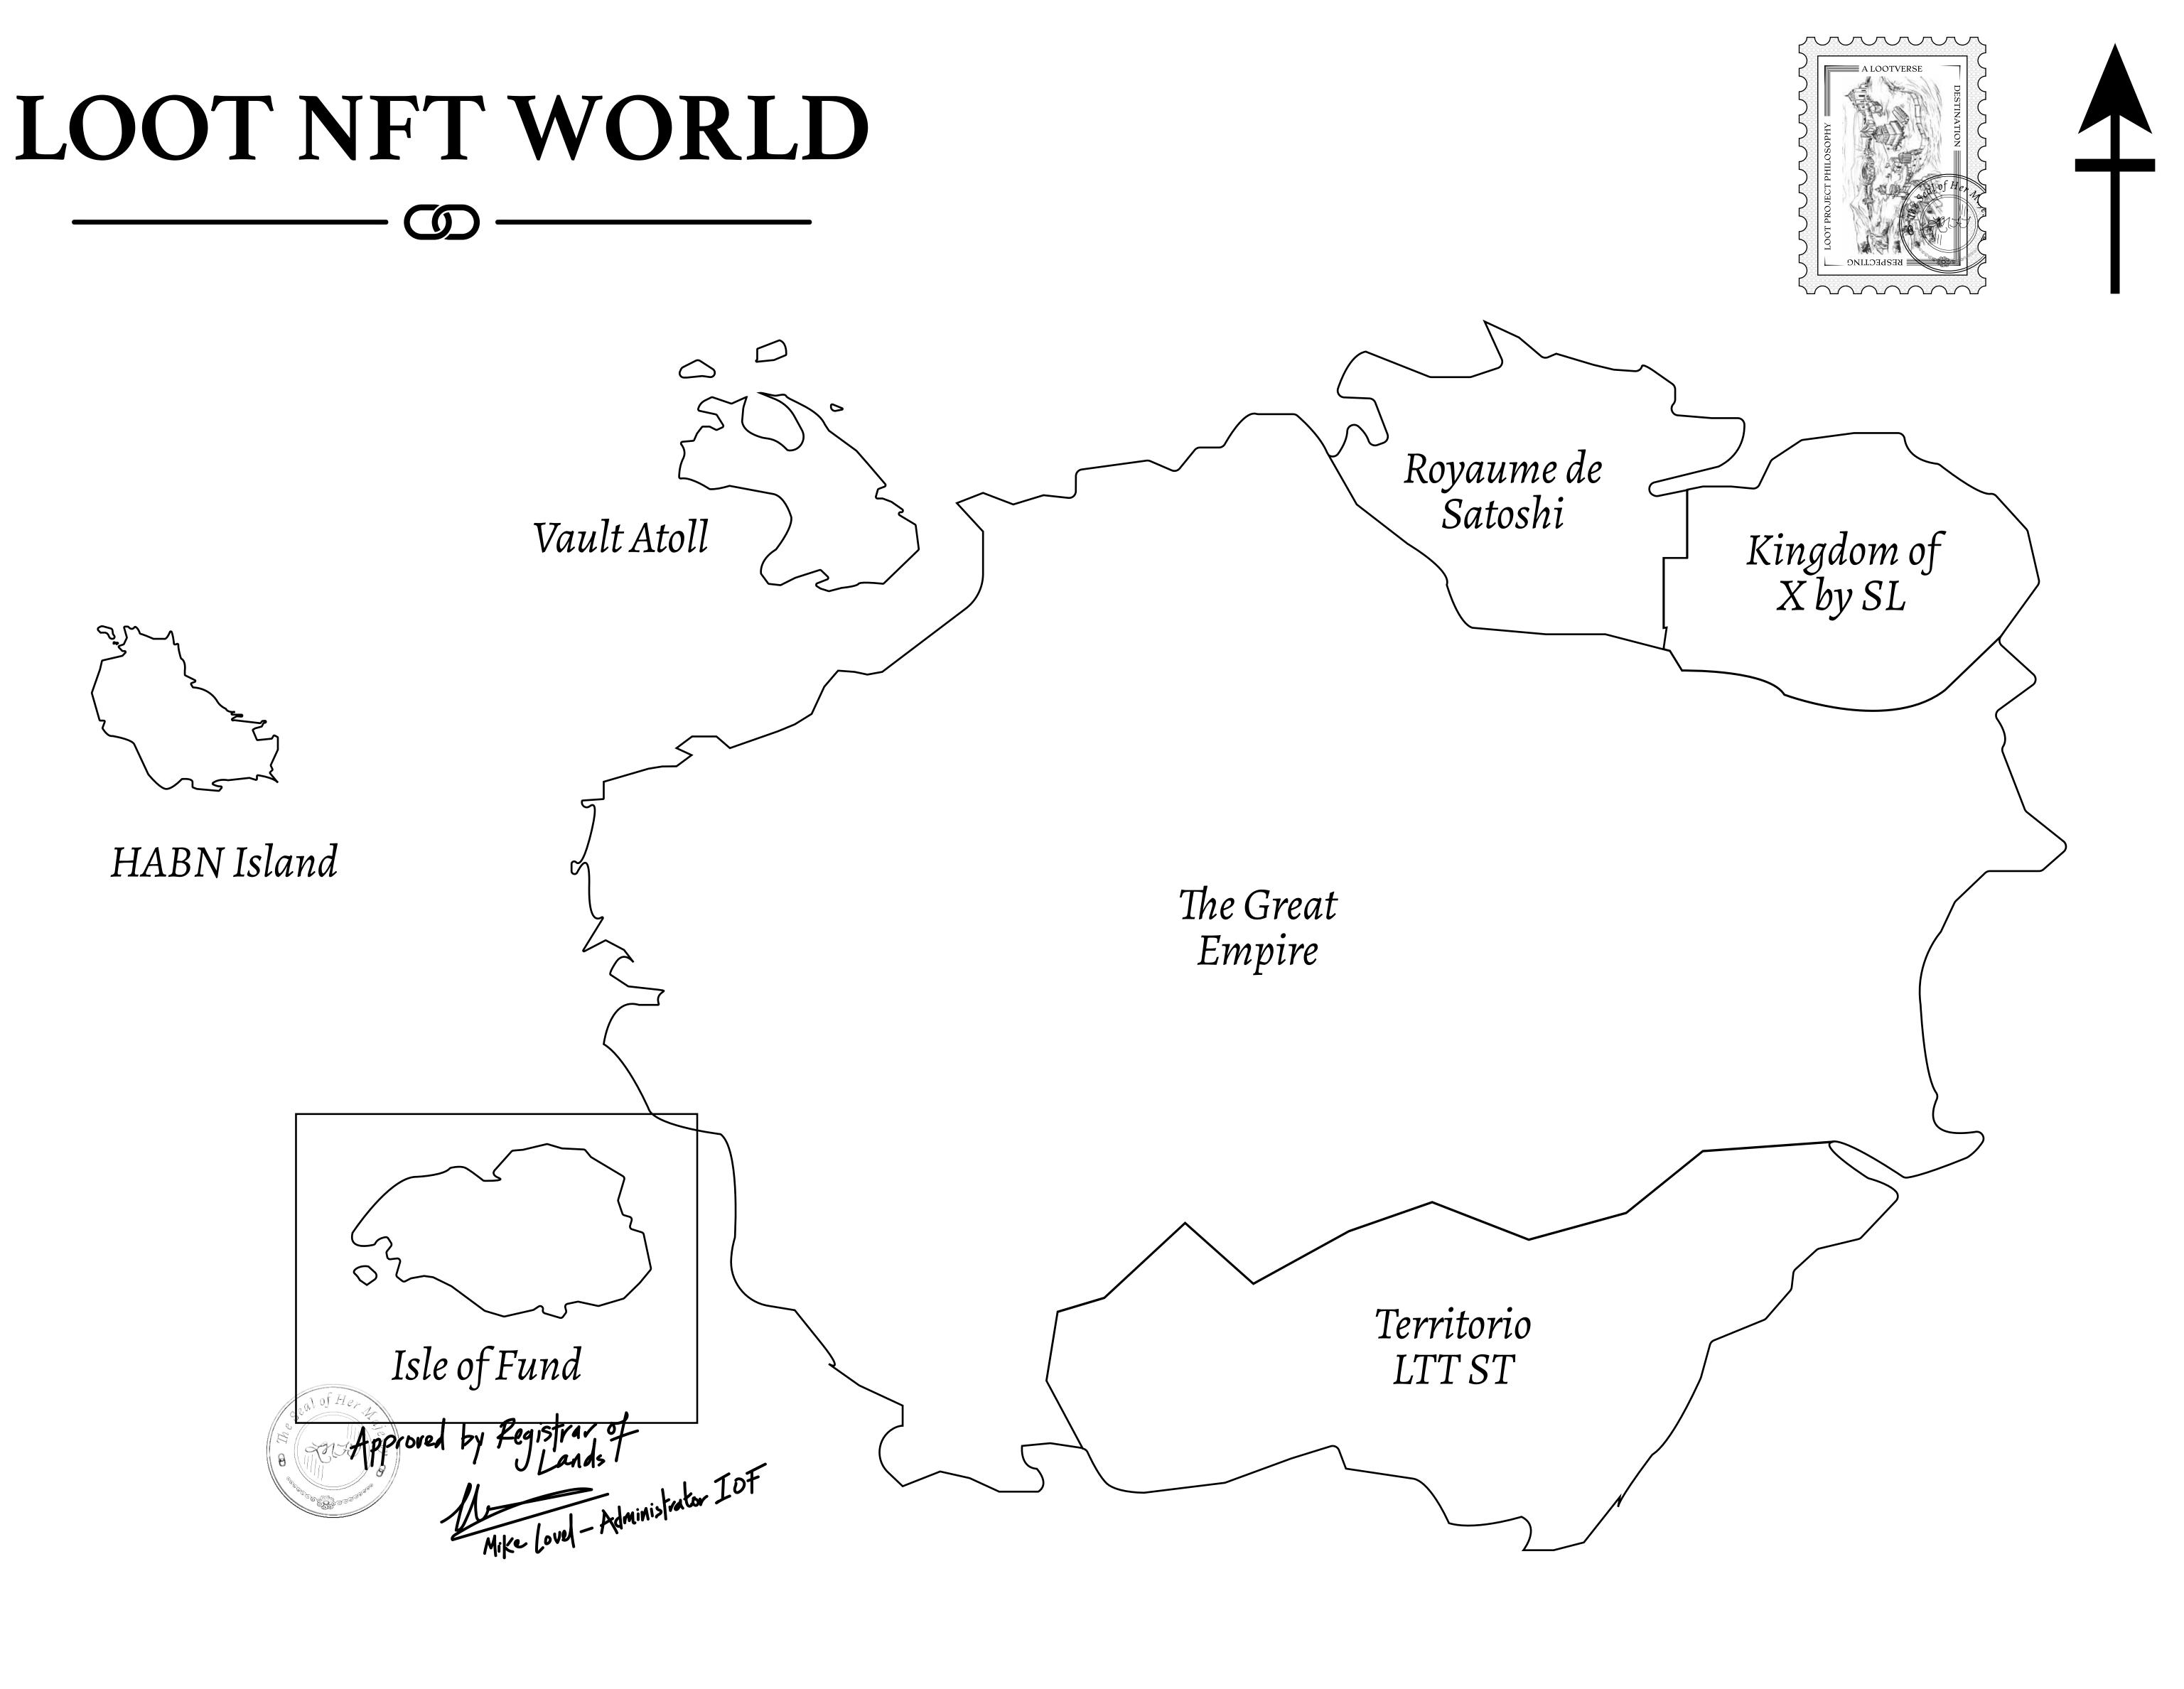

### THE FINANCIERS

Often known as the "paperwork" center of Loot NFT World, the Isle of Fund is the destination for landowners to manage their plots. Plots grant rights embodied in revenue-bearing NFTs (or RB-NFTs), such as minting of NFT stories, receiving USDC platform credit rewards from the World's economic activities, and more. Its people are the leaders in NFT-wrapped instrument experimentations which occurs at the Stakeholder's Building.