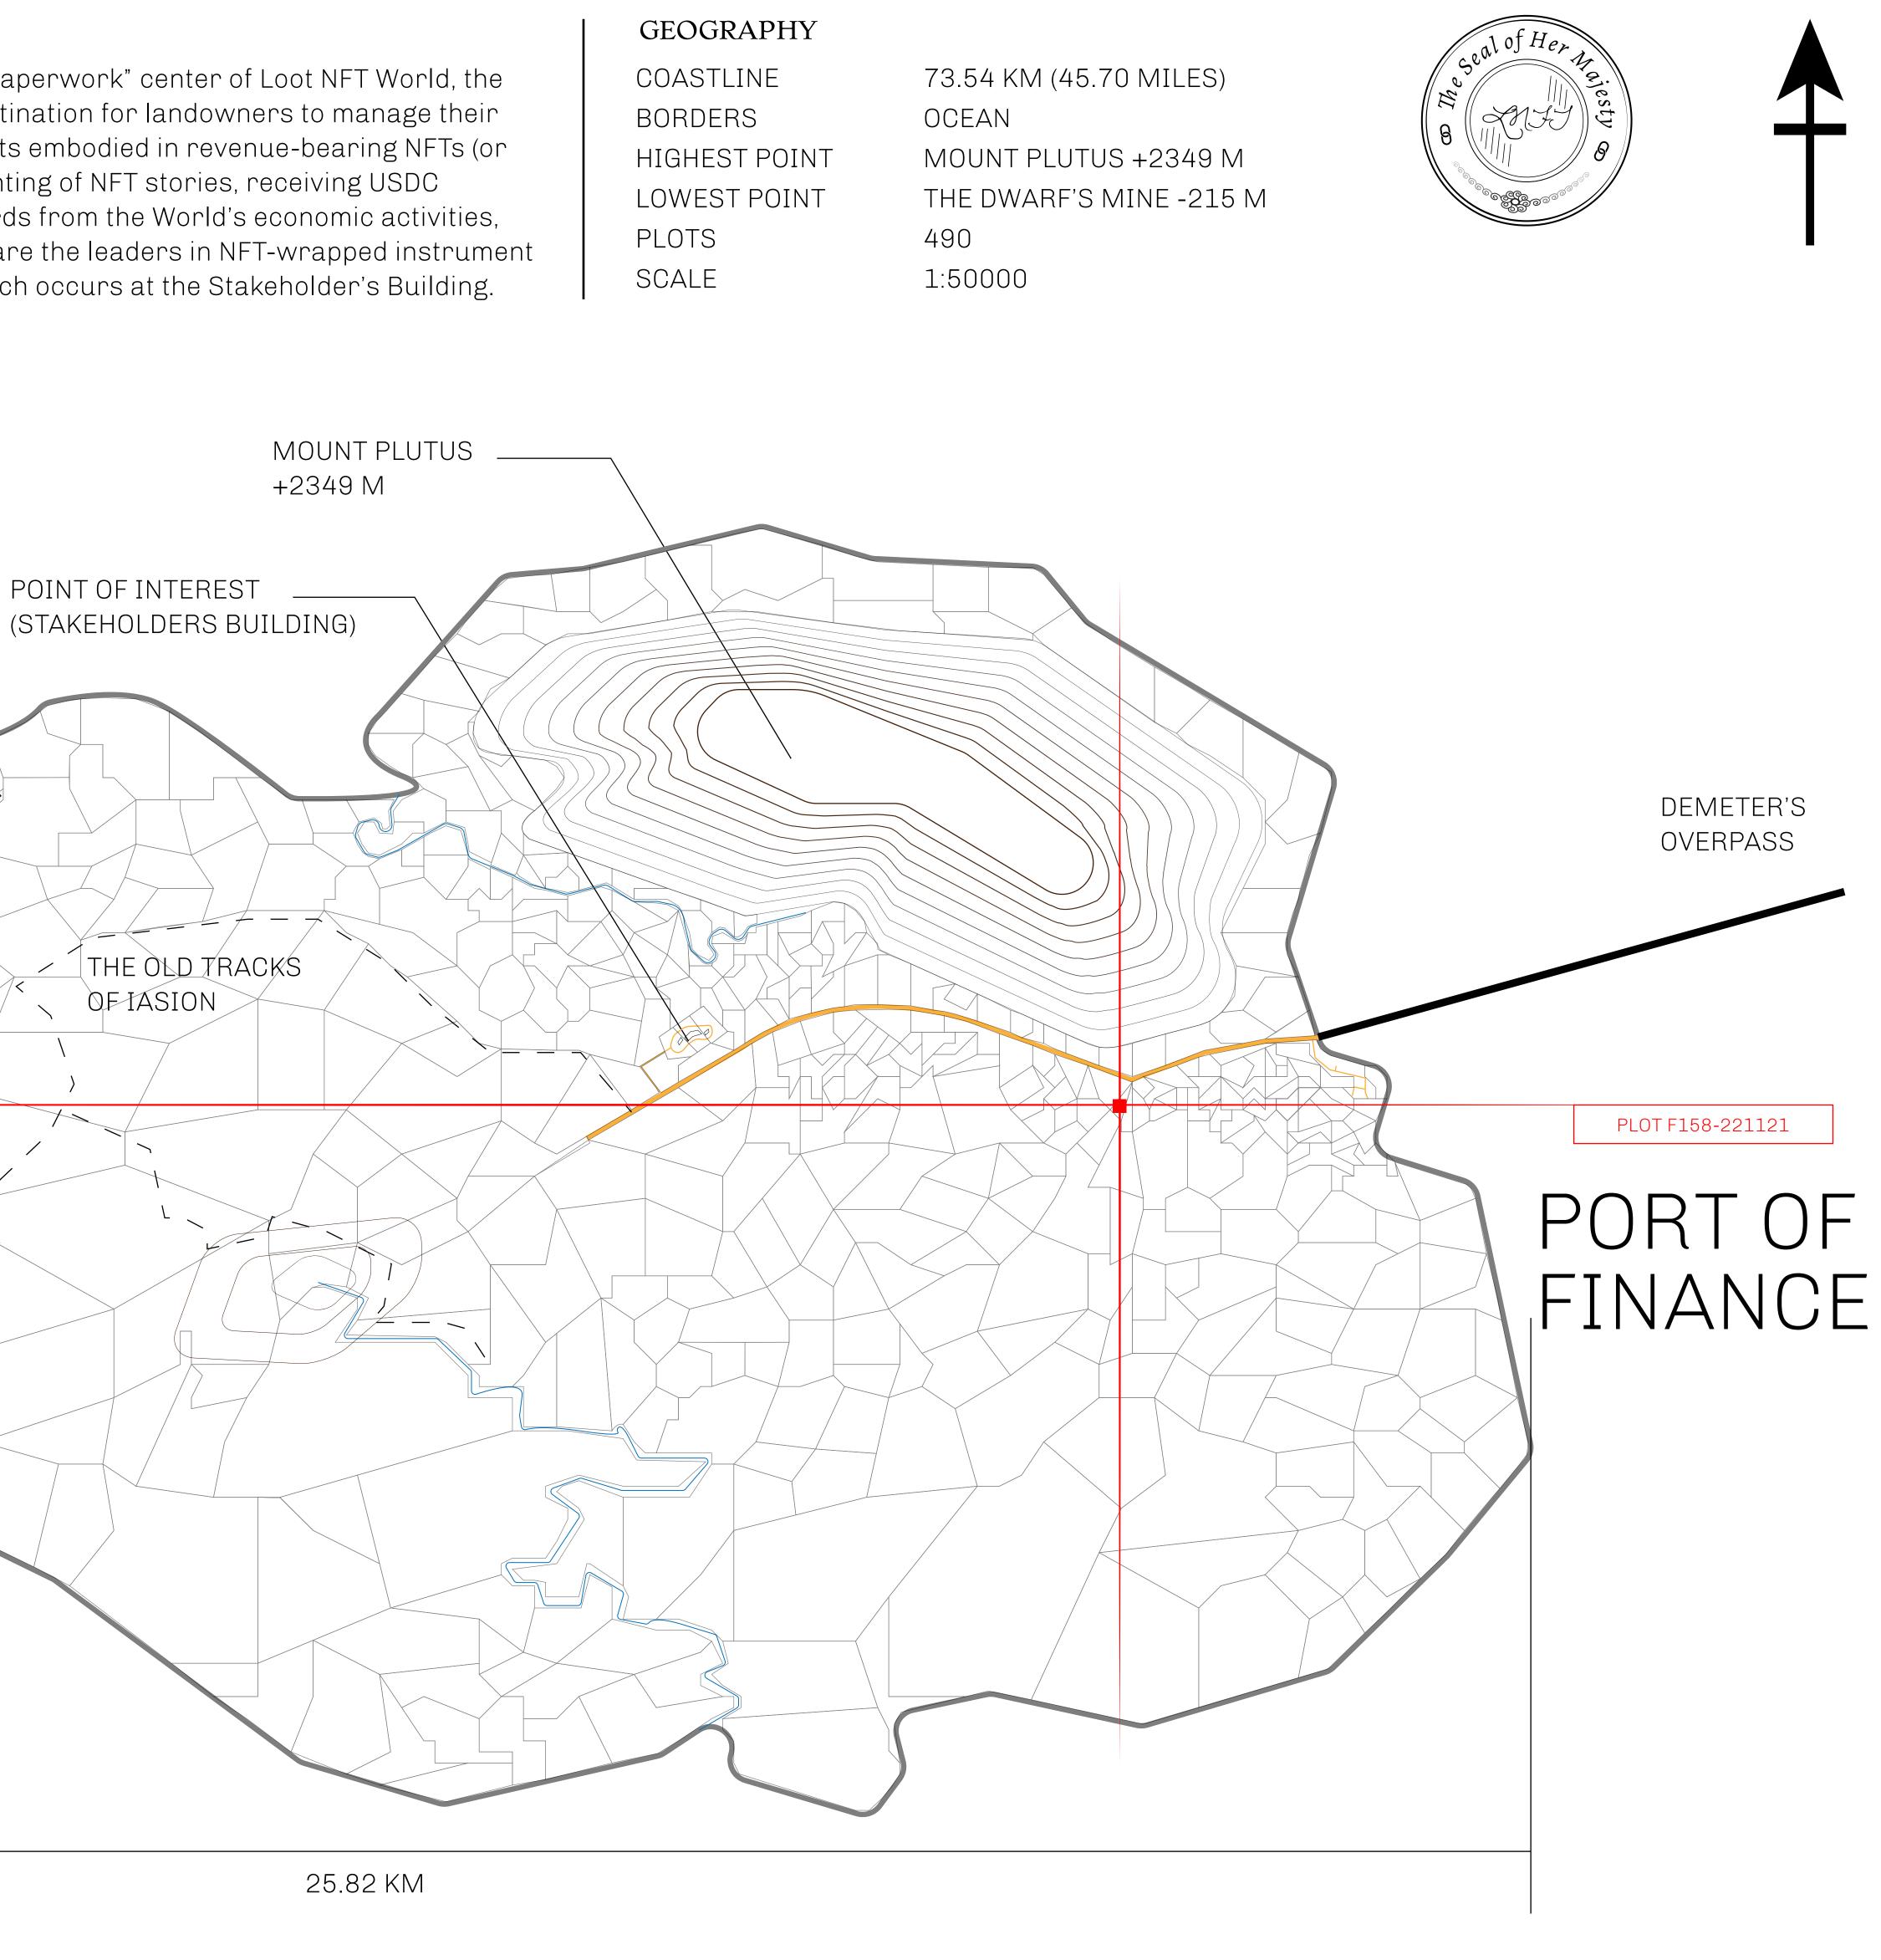

### THE FINANCIERS

Often known as the "paperwork" center of Loot NFT World, the Isle of Fund is the destination for landowners to manage their plots. Plots grant rights embodied in revenue-bearing NFTs (or RB-NFTs), such as minting of NFT stories, receiving USDC platform credit rewards from the World's economic activities, and more. Its people are the leaders in NFT-wrapped instrument experimentations which occurs at the Stakeholder's Building.

# THE OLD TRACKS OF IASION THE DWARF'S MINE (BLOCKED) ---- $\overline{}$ CRETOS

POINT OF INTEREST