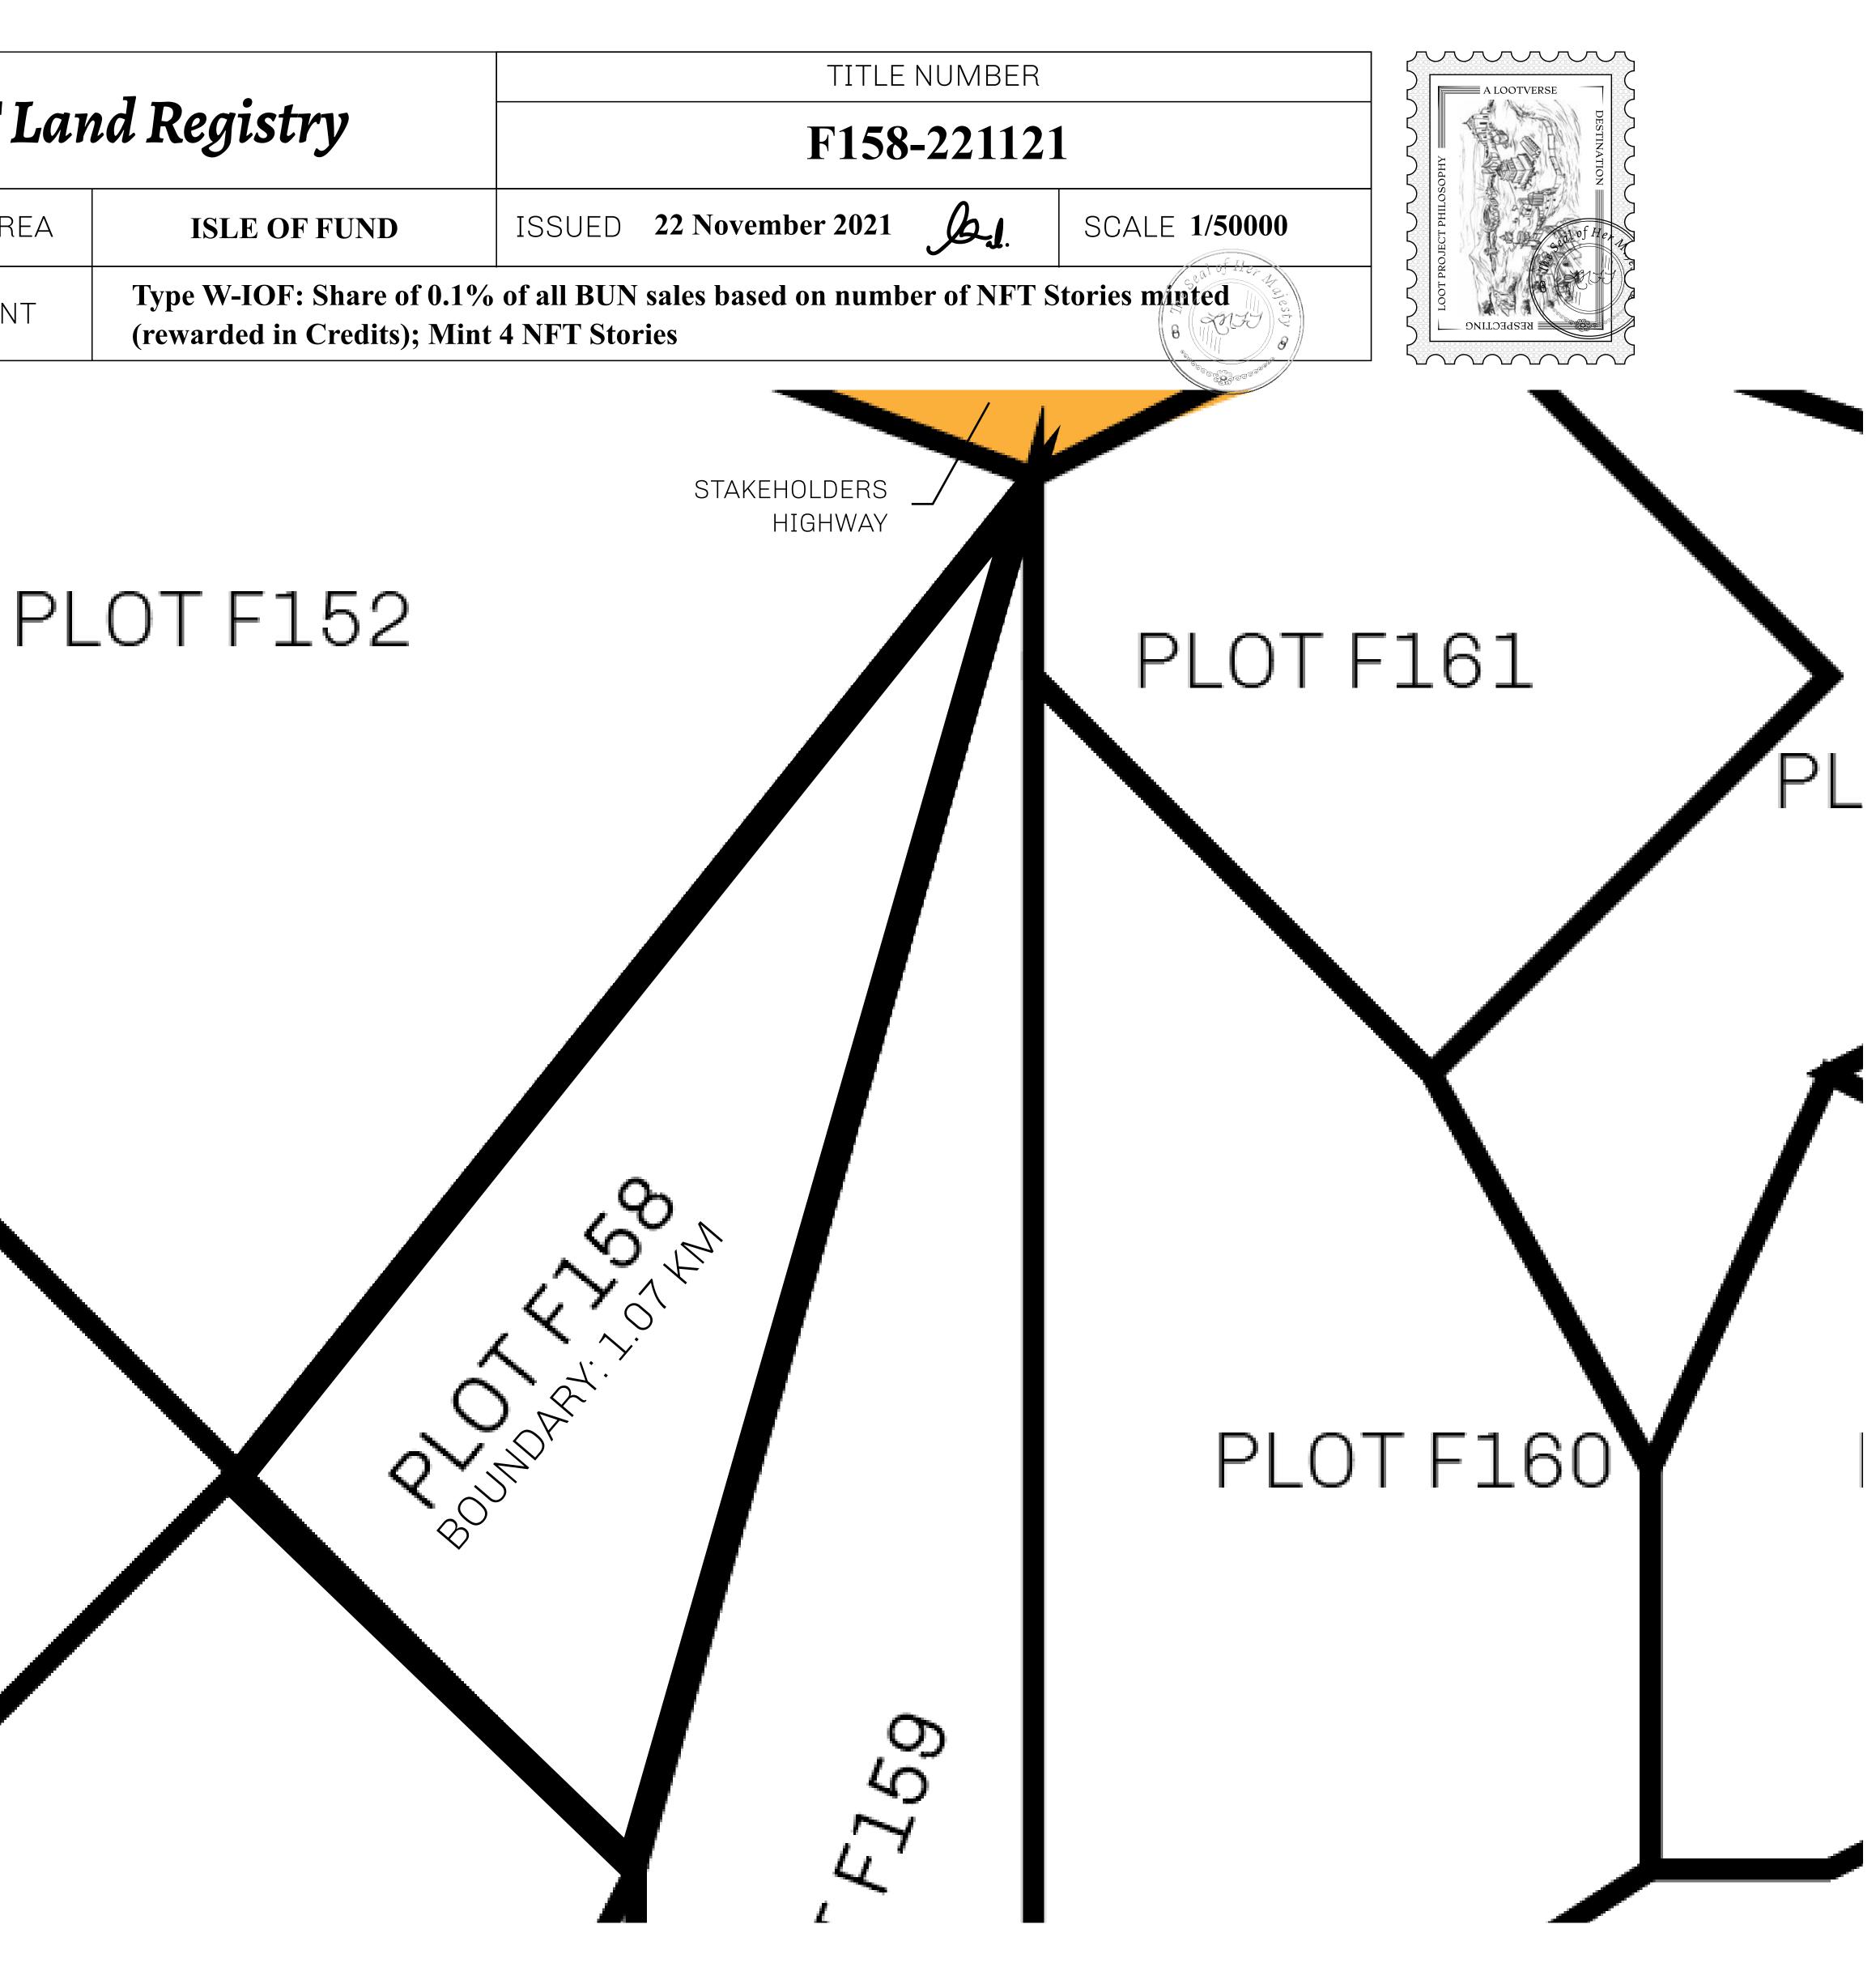

### THE FINANCIERS

Often known as the "paperwork" center of Loot NFT World, the Isle of Fund is the destination for landowners to manage their plots. Plots grant rights embodied in revenue-bearing NFTs (or RB-NFTs), such as minting of NFT stories, receiving USDC platform credit rewards from the World's economic activities, and more. Its people are the leaders in NFT-wrapped instrument experimentations which occurs at the Stakeholder's Building.

## H.M. LNFT Land Registry

ADMINISTRATIVE AREA

OWNER ENTITLEMENT

**ISLE OF FUND** 