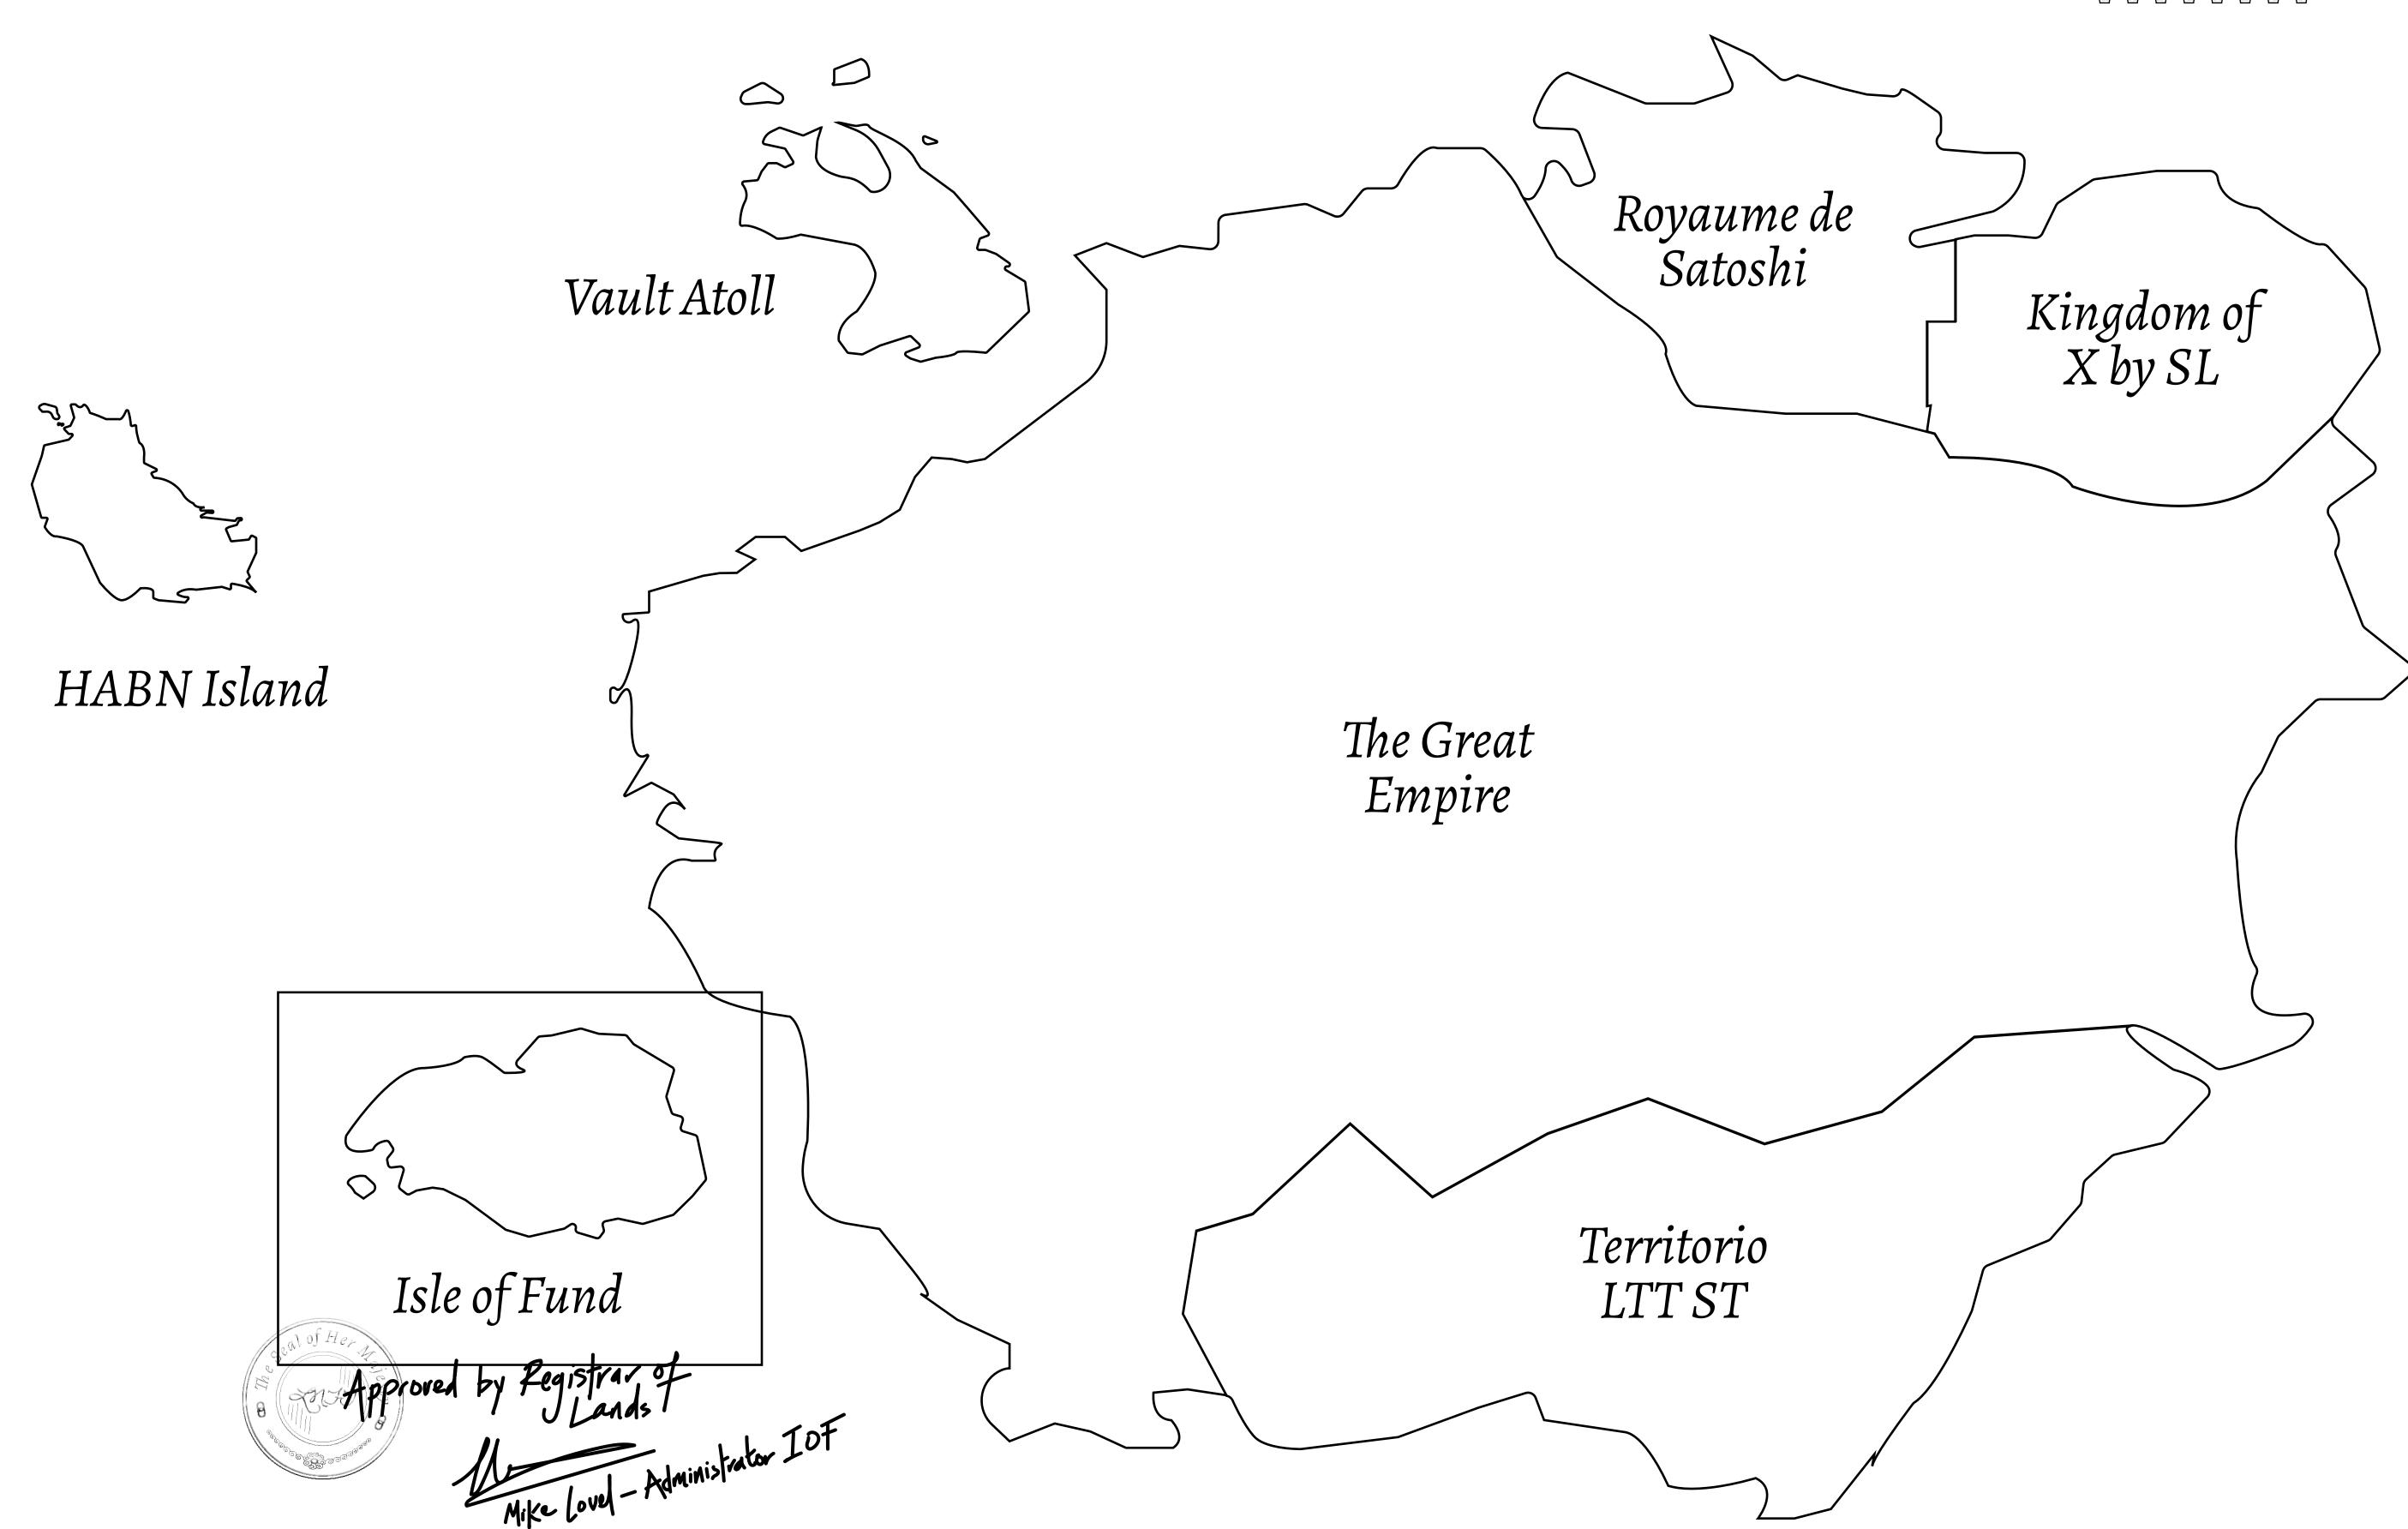

## THE FINANCIERS

Often known as the "paperwork" center of Loot NFT World, the Isle of Fund is the destination for landowners to manage their plots. Plots grant rights embodied in revenue-bearing NFTs (or RB-NFTs), such as minting of NFT stories, receiving USDC platform credit rewards from the World's economic activities, and more. Its people are the leaders in NFT-wrapped instrument experimentations which occurs at the Stakeholder's Building.

## GEOGRAPHY

COASTLINE
BORDERS
HIGHEST POINT
LOWEST POINT
PLOTS
SCALE

73.54 KM (45.70 MILES)

OCEAN

MOUNT PLUTUS +23/19 M

MOUNT PLUTUS +2349 M THE DWARF'S MINE -215 M

490 1:50000

## H.M. LNFT Land Registry

F156-221121

TITLE NUMBER

ADMINISTRATIVE AREA

ISLE OF FUND

ISSUED 22 November 2021

SCALE **1/50000** 

OWNER ENTITLEMENT