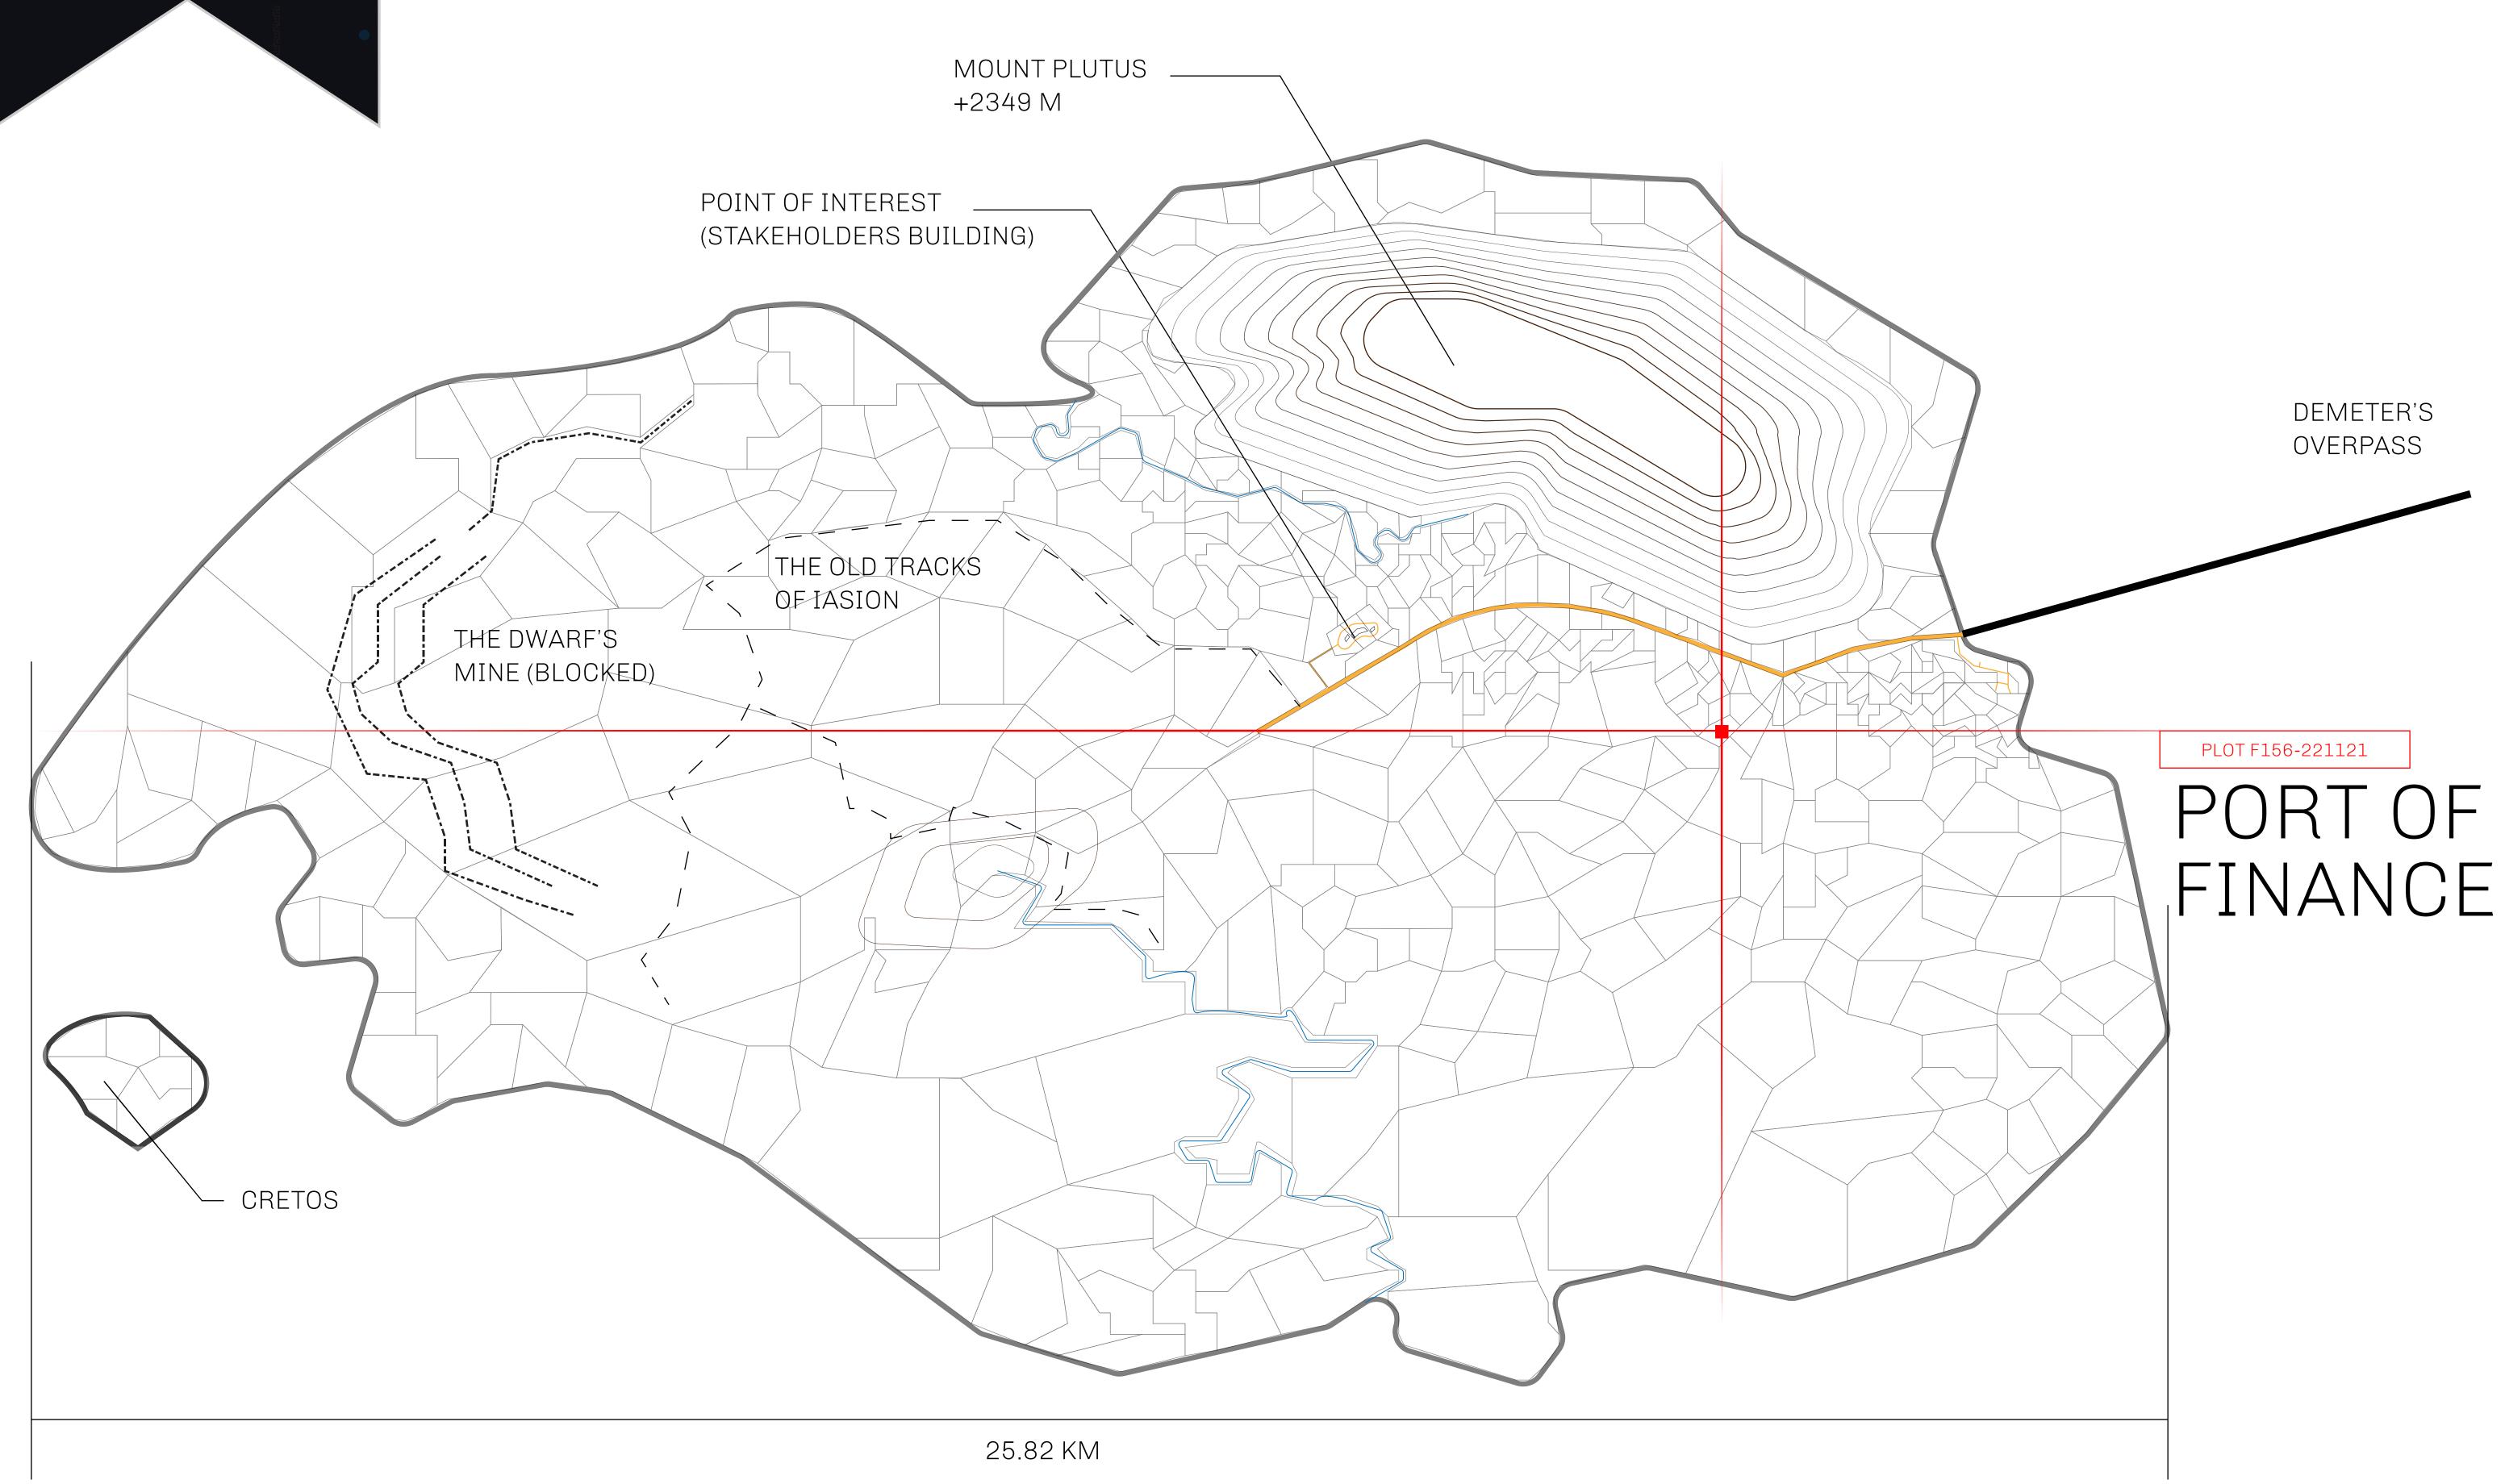

## THE FINANCIERS

Often known as the "paperwork" center of Loot NFT World, the Isle of Fund is the destination for landowners to manage their plots. Plots grant rights embodied in revenue-bearing NFTs (or RB-NFTs), such as minting of NFT stories, receiving USDC platform credit rewards from the World's economic activities, and more. Its people are the leaders in NFT-wrapped instrument experimentations which occurs at the Stakeholder's Building.

## GEOGRAPHY

COASTLINE
BORDERS
HIGHEST POINT
LOWEST POINT
PLOTS
SCALE

73.54 KM (45.70 MILES)

OCEAN

MOUNT PLUTUS +23/19 M

MOUNT PLUTUS +2349 M THE DWARF'S MINE -215 M

490 1:50000

## H.M. LNFT Land Registry

F156-221121

TITLE NUMBER

ADMINISTRATIVE AREA

ISLE OF FUND

ISSUED 22 November 2021

SCALE **1/50000** 

OWNER ENTITLEMENT