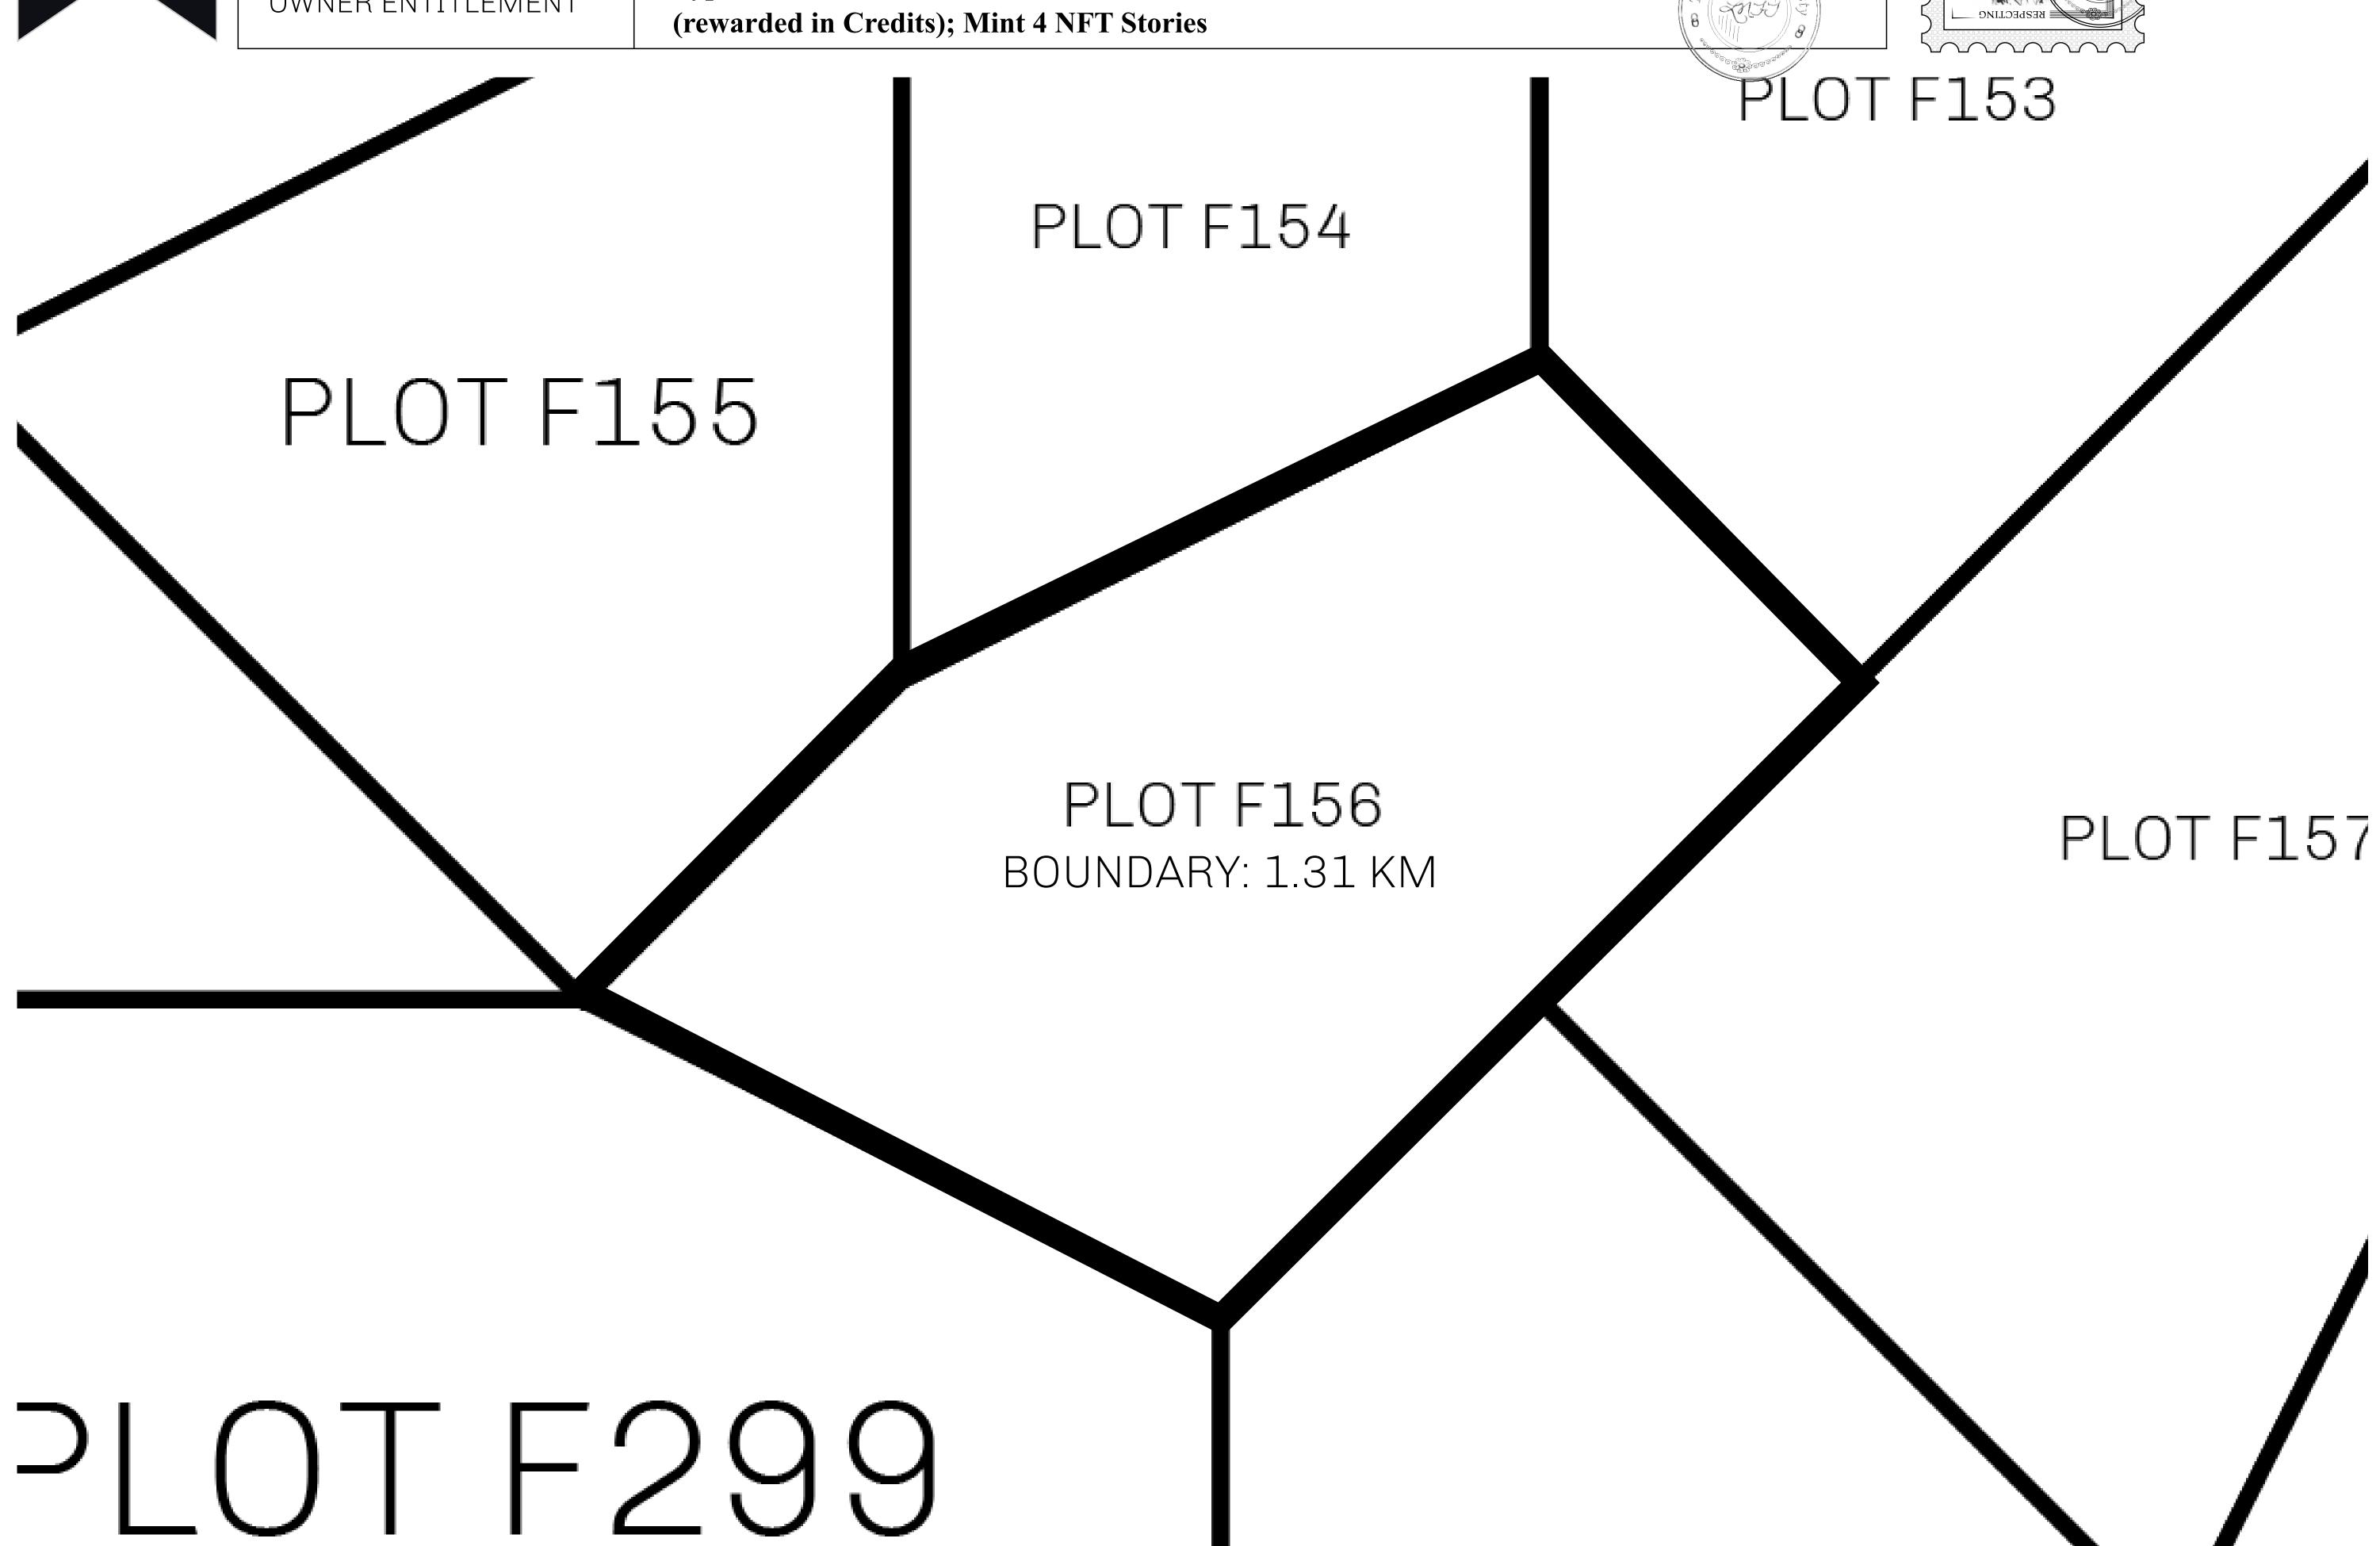

## H.M. LNFT Land Registry

F156-221121

TITLE NUMBER

ADMINISTRATIVE AREA

ISLE OF FUND

ISSUED 22 November 2021

SCALE **1/50000** 

OWNER ENTITLEMENT

Type W-IOF: Share of 0.1% of all BUN sales based on number of NFT Stories minted