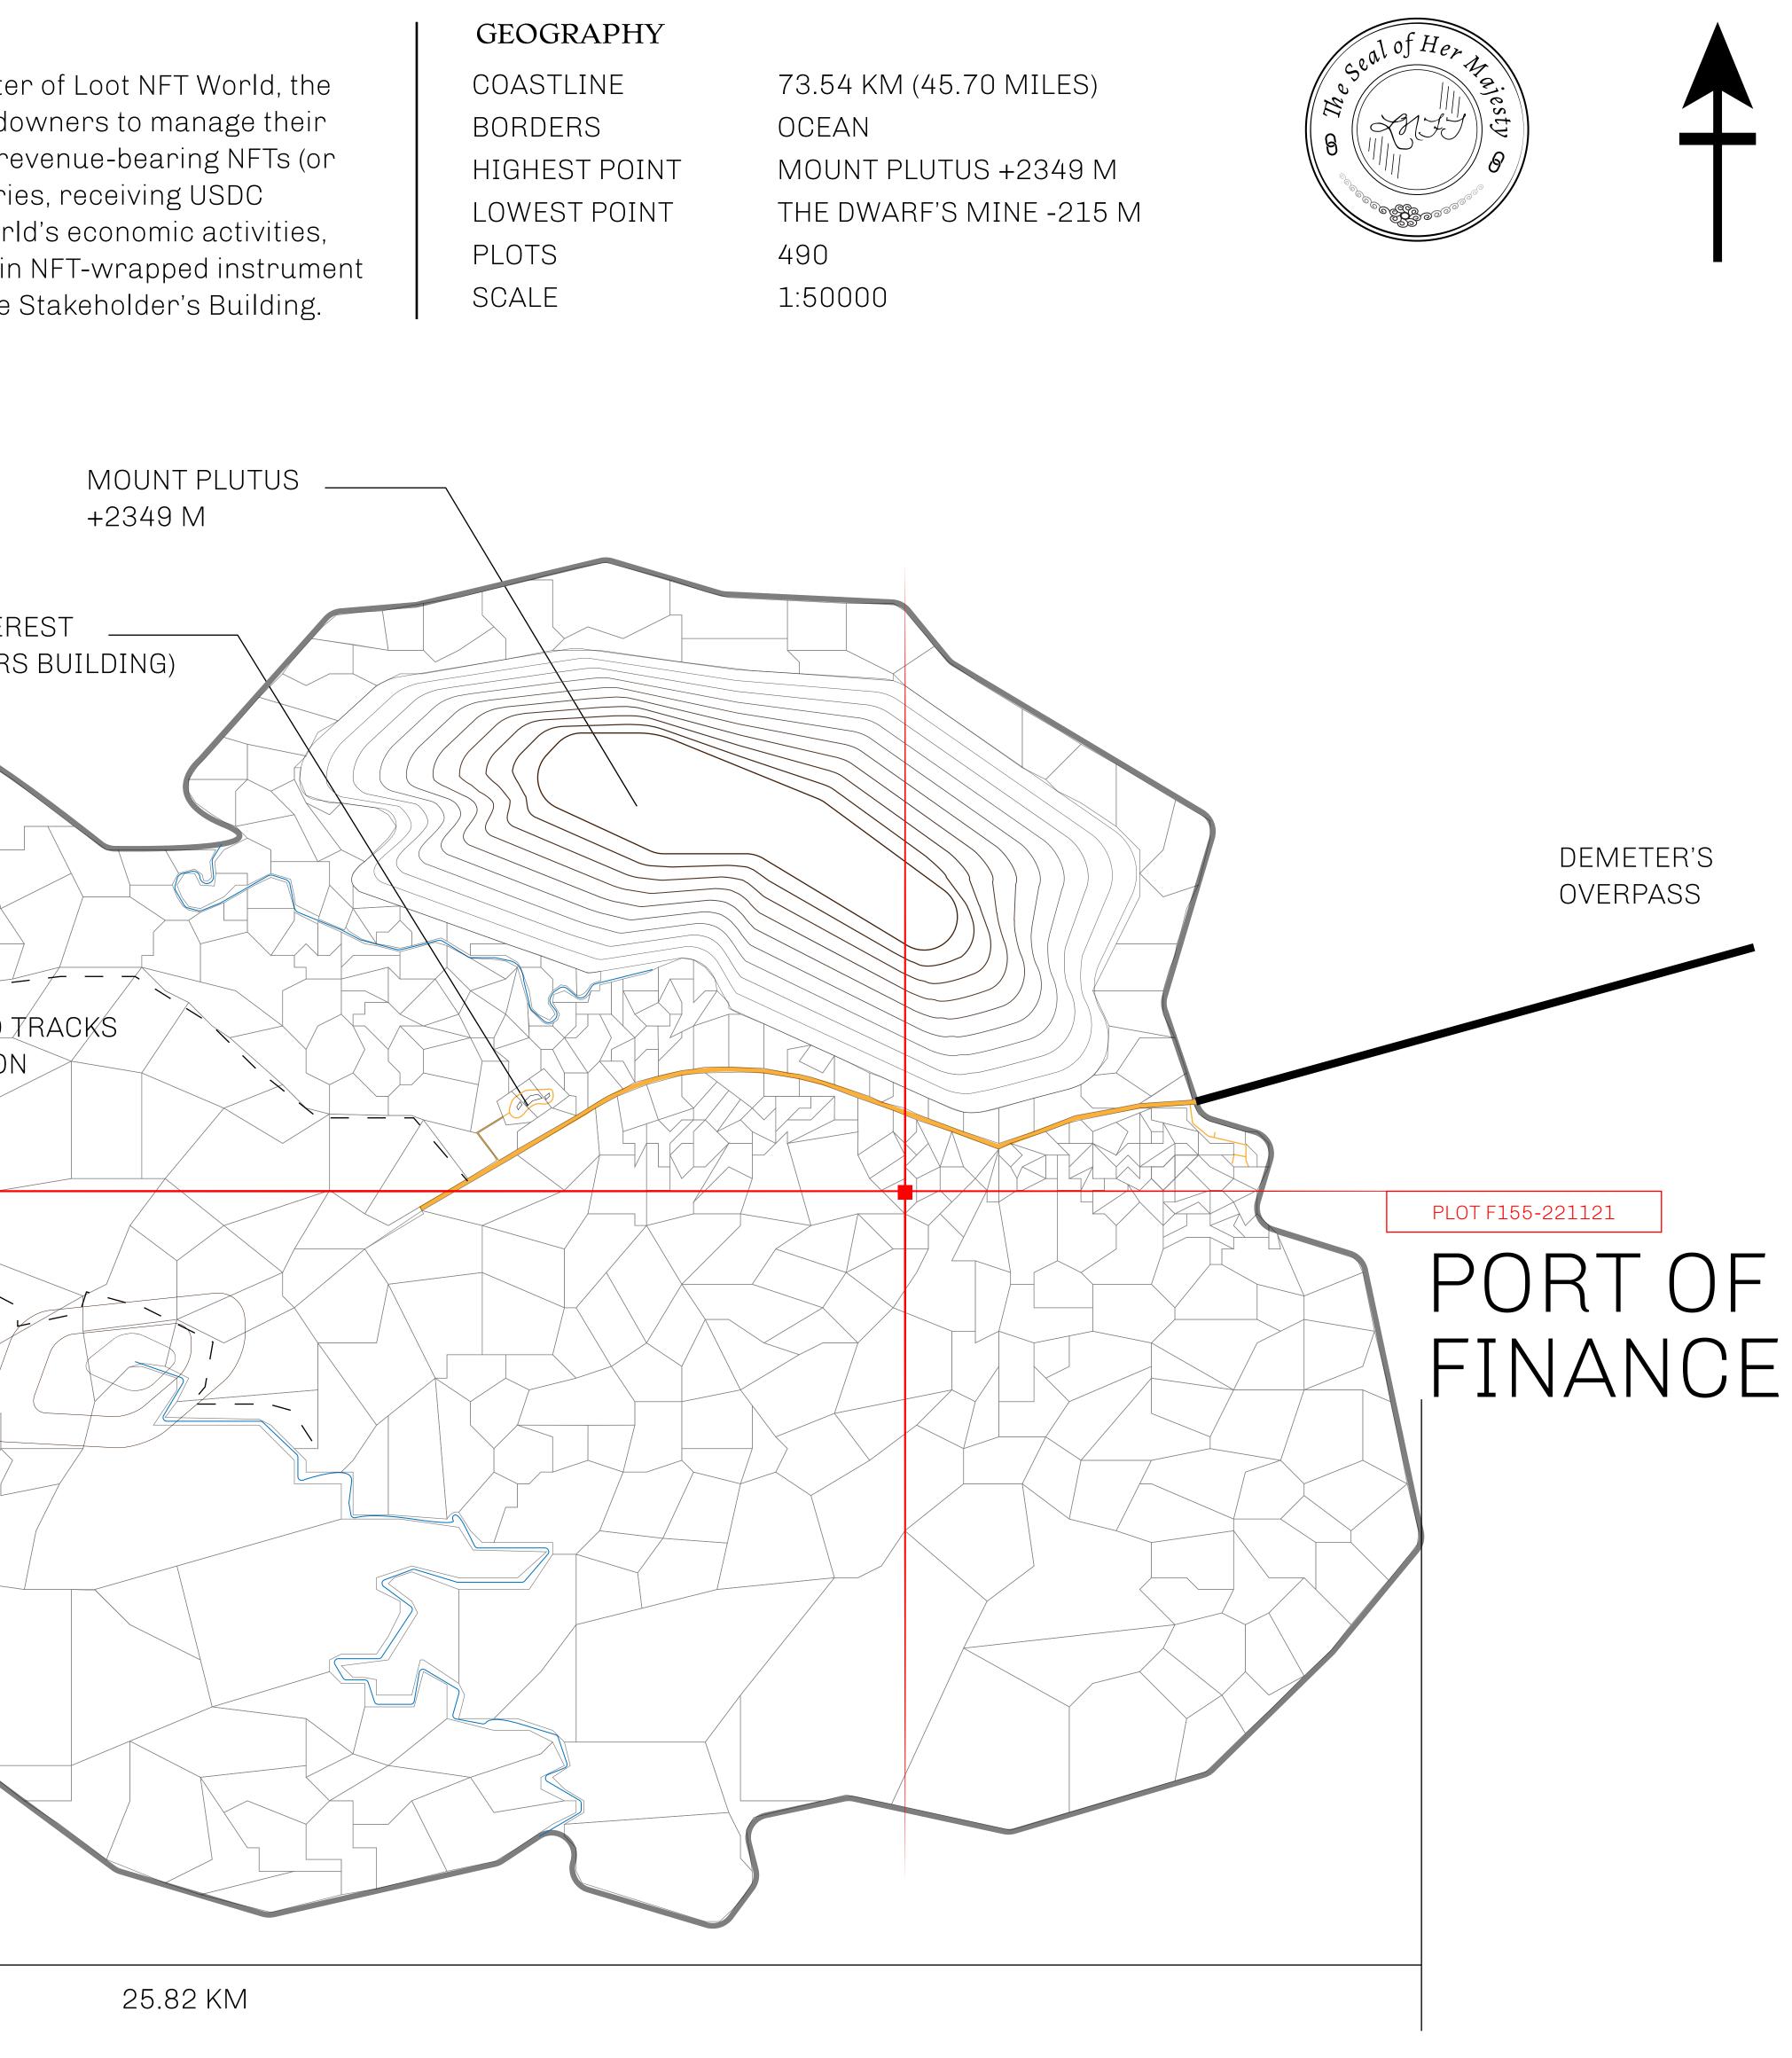

## THE OLD TRACKS OF IASION THE DWARF'S MINE (BLOCKED) **----** $\overline{}$ CRETOS

POINT OF INTEREST (STAKEHOLDERS BUILDING)

## H.M. LNFT Land Registry

ADMINISTRATIVE AREA

OWNER ENTITLEMENT

ISLE OF

Type W-IOF: S (rewarded in C

PLOT

|                                 | TITLE NUMBER<br>F155-221121 |                          |             |                |
|---------------------------------|-----------------------------|--------------------------|-------------|----------------|
| Y                               |                             |                          |             |                |
| FUND                            | ISSUED                      | 22 November 2021         | Joj.        | SCALE 1/50000  |
| Share of 0.1%<br>Credits); Mint |                             | sales based on numberies | er of NFT S | Stories minted |
|                                 | -                           |                          | F           | PLOTF14        |
|                                 |                             |                          |             |                |
|                                 |                             |                          |             |                |
|                                 | ~                           |                          |             |                |
| F14                             | 8                           |                          |             |                |
|                                 |                             |                          |             |                |
|                                 |                             |                          |             | PLOT           |
|                                 |                             |                          |             | ILUI           |
| ΡI                              | NТ                          | F155                     |             |                |
|                                 |                             | Y: 1.41 KM               |             |                |
|                                 |                             |                          |             |                |
|                                 |                             |                          |             |                |
|                                 |                             |                          |             | PLOT           |
|                                 |                             |                          |             |                |
|                                 |                             |                          |             |                |
|                                 |                             |                          |             |                |
|                                 |                             |                          |             |                |

r and  $\mathbb{R}^{\mathcal{S}^{\mathcal{O}}}$ AJJ