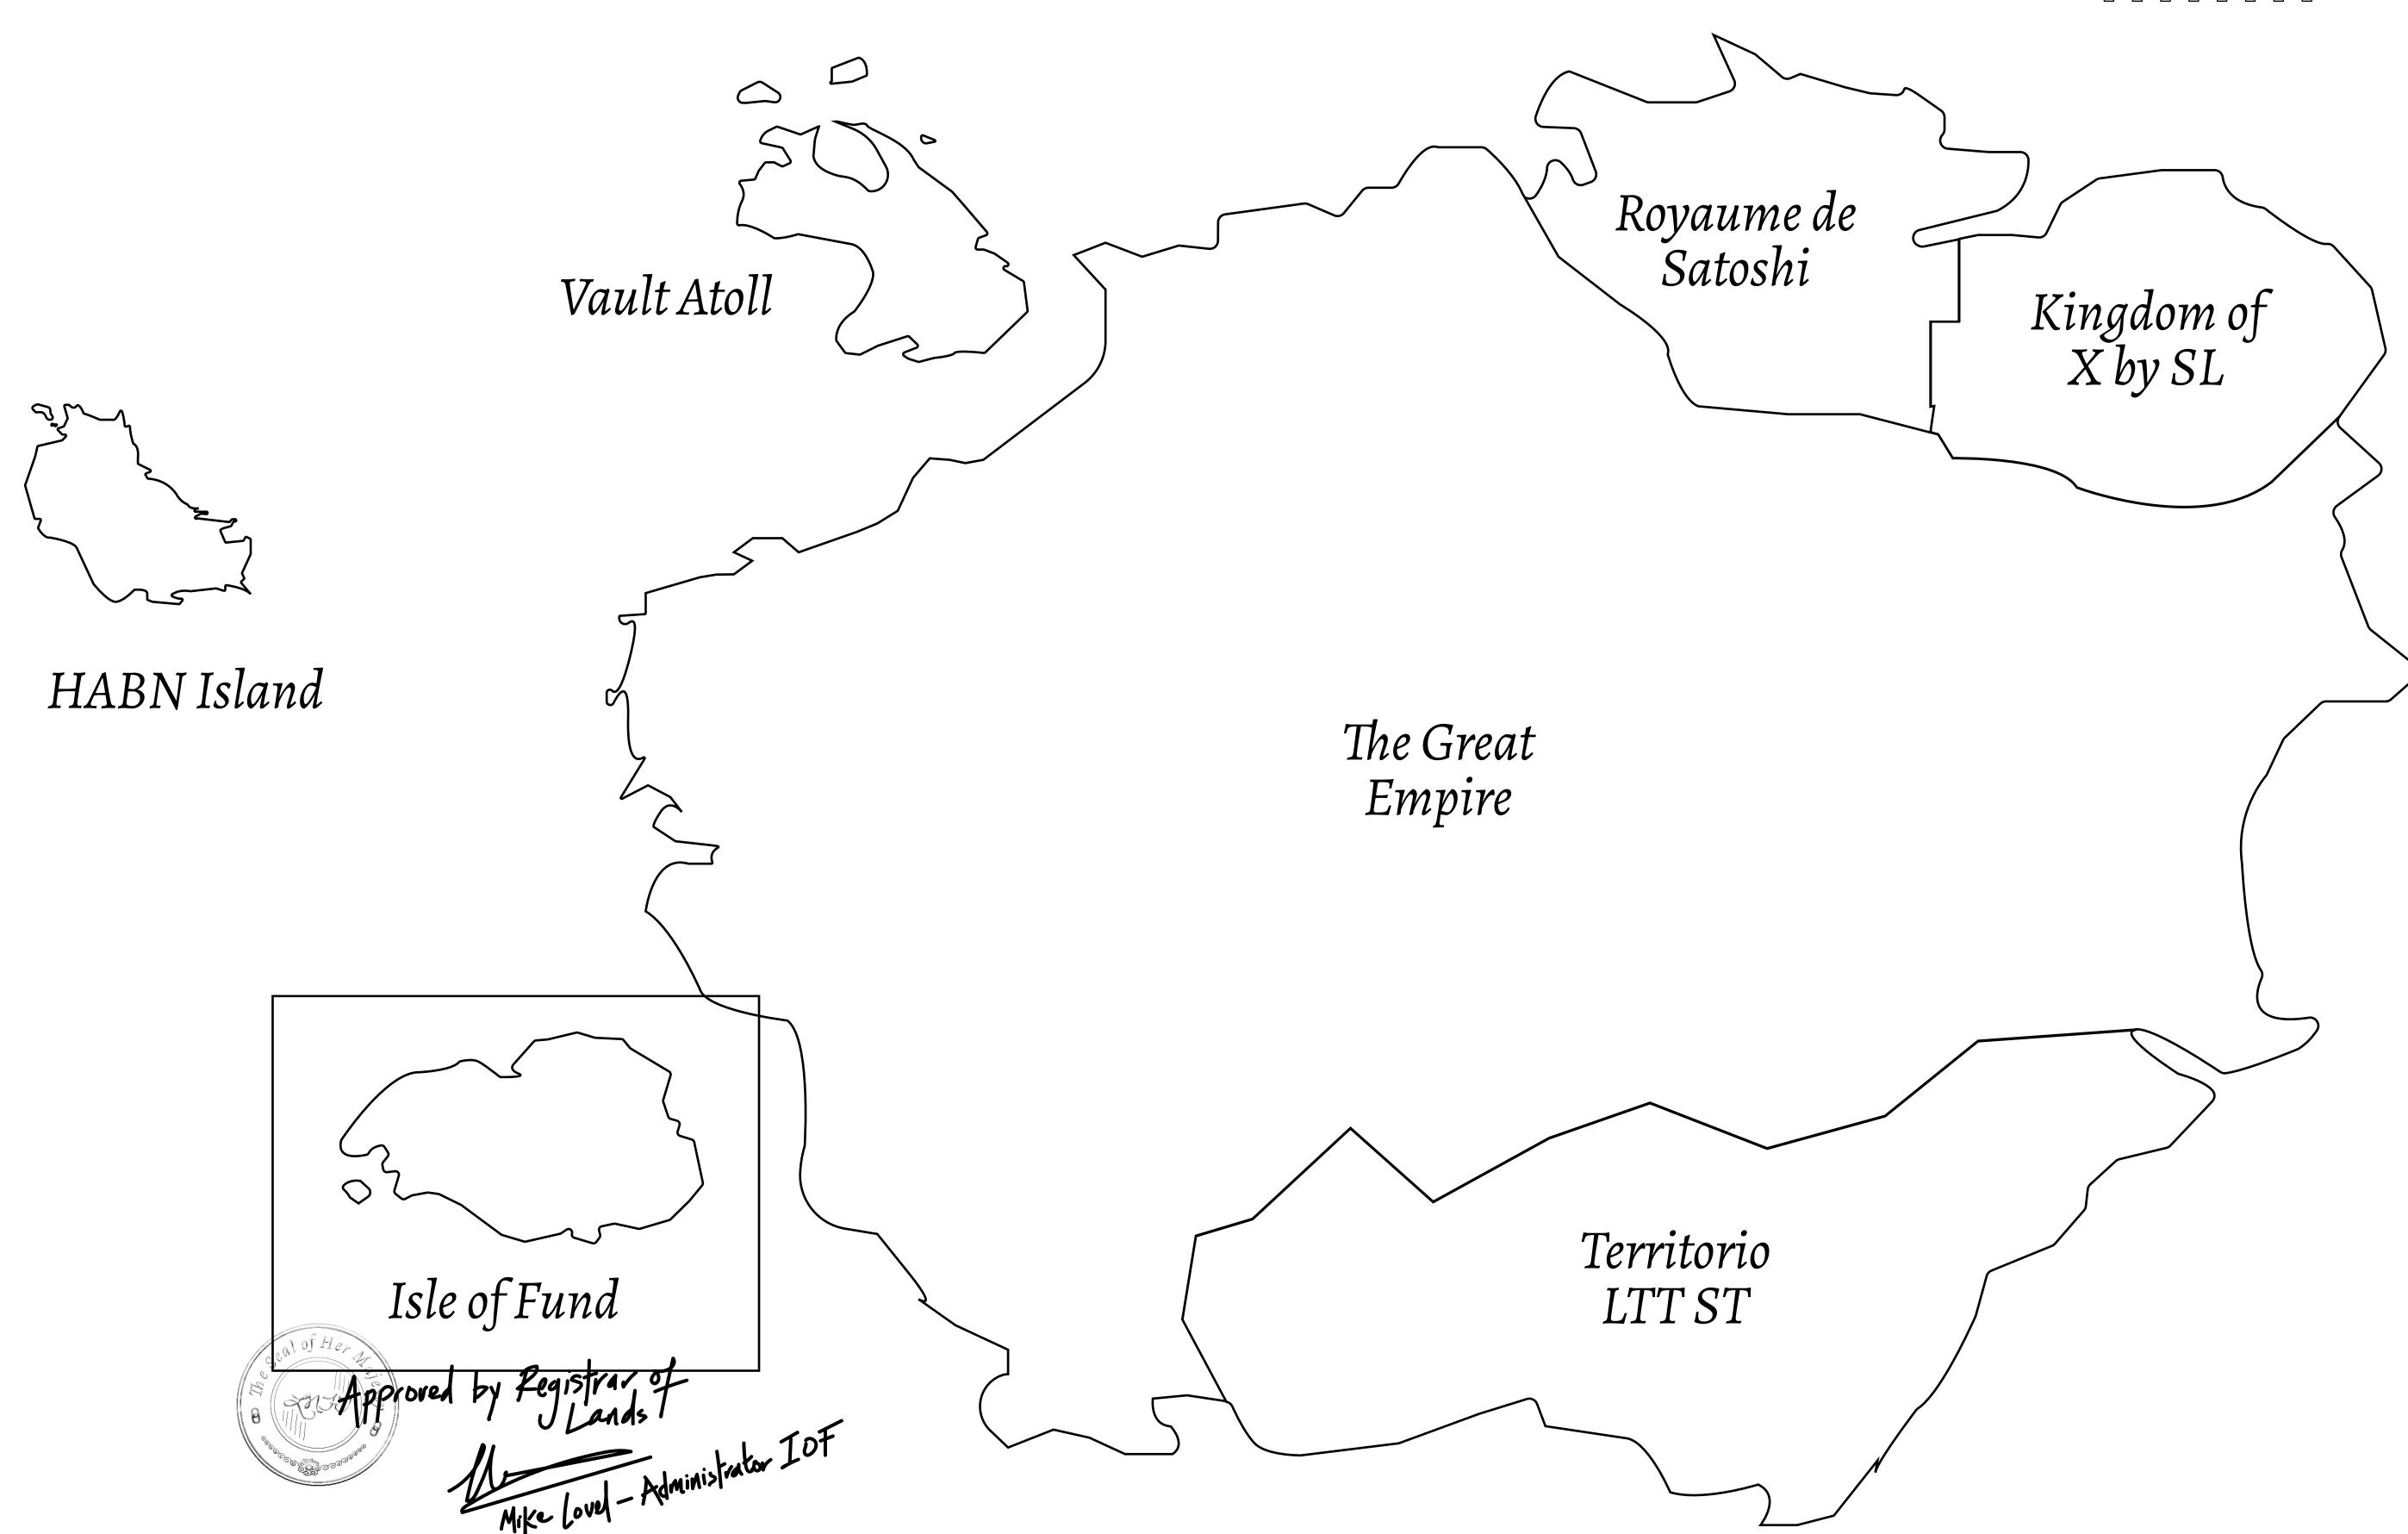

## THE FINANCIERS

Often known as the "paperwork" center of Loot NFT World, the Isle of Fund is the destination for landowners to manage their plots. Plots grant rights embodied in revenue-bearing NFTs (or RB-NFTs), such as minting of NFT stories, receiving USDC platform credit rewards from the World's economic activities, and more. Its people are the leaders in NFT-wrapped instrument experimentations which occurs at the Stakeholder's Building.

## GEOGRAPHY

COASTLINE
BORDERS
HIGHEST POINT
LOWEST POINT
PLOTS
SCALE

73.54 KM (45.70 MILES)

OCEAN

MOUNT PLUTUS +2349 M

THE DWARF'S MINE -215 M

490 1:50000

## H.M. LNFT Land Registry

F153-221121

TITLE NUMBER

ADMINISTRATIVE AREA

ISLE OF FUND

ISSUED 22 November 2021

SCALE **1/50000** 

OWNER ENTITLEMENT