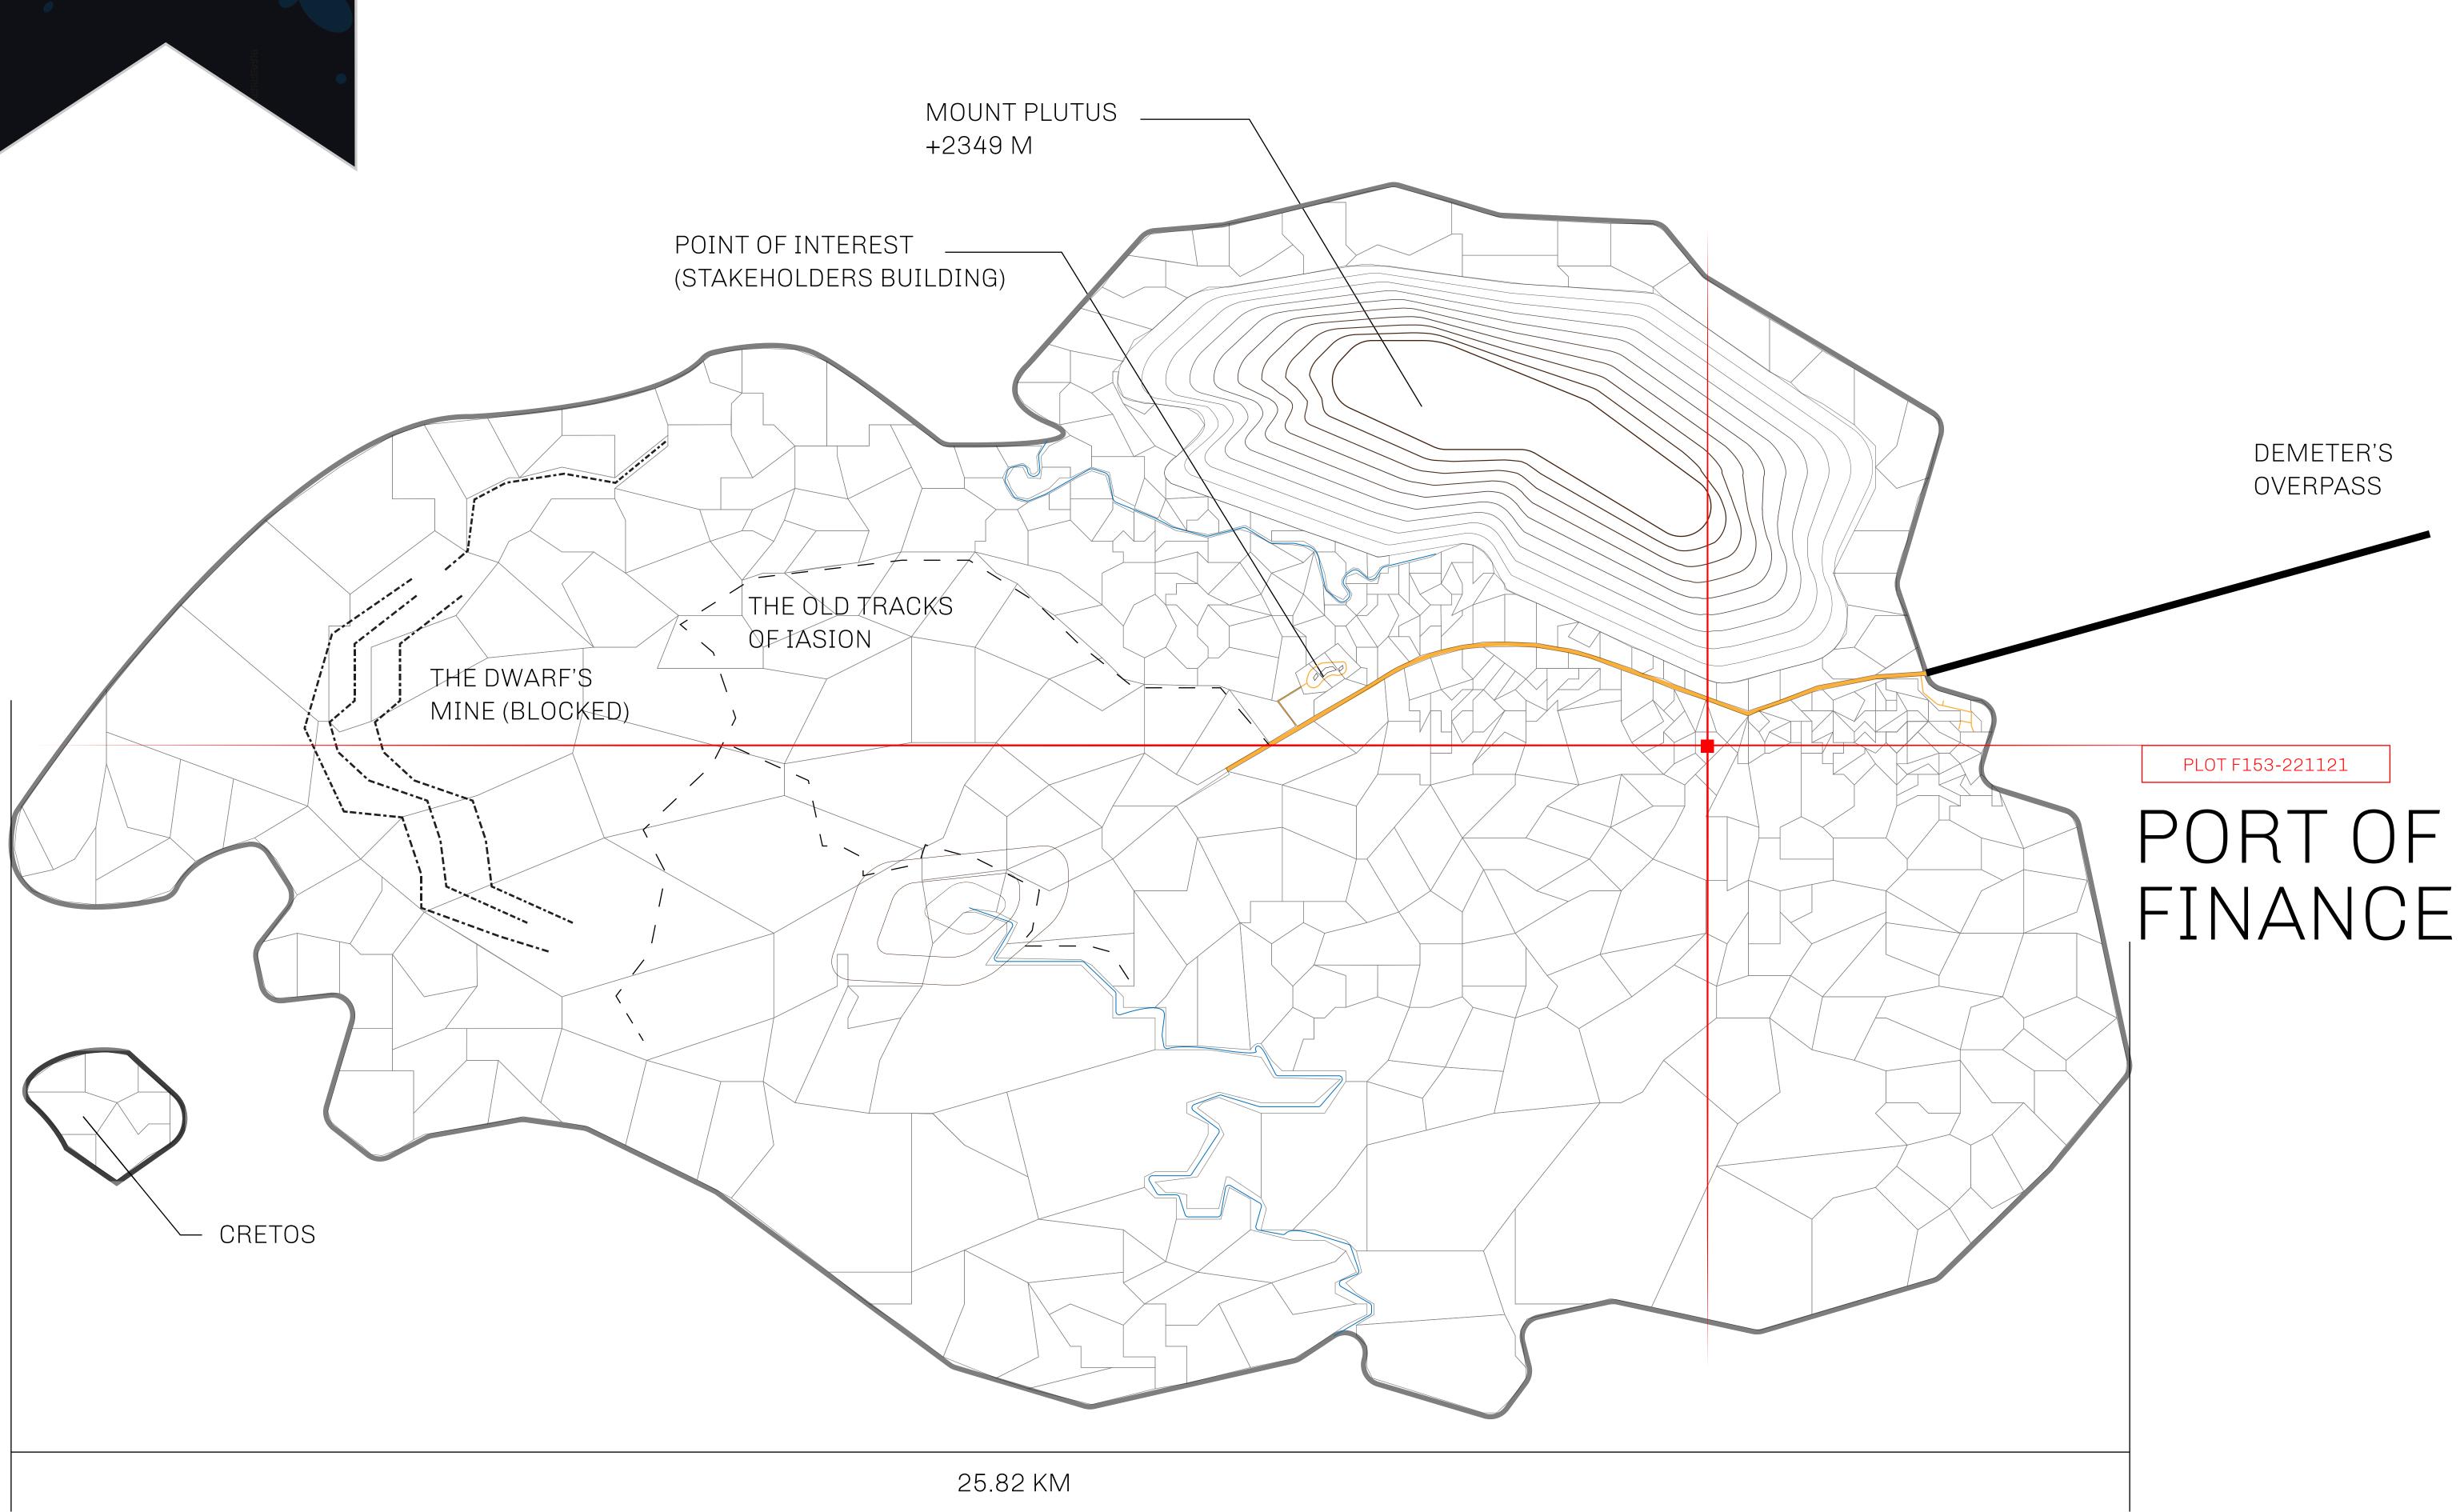

## GEOGRAPHY

COASTLINE
BORDERS
HIGHEST POINT
LOWEST POINT
PLOTS
SCALE

73.54 KM (45.70 MILES)

OCEAN

MOUNT PLUTUS +2349 M

THE DWARF'S MINE -215 M

490 1:50000

## H.M. LNFT Land Registry

F153-221121

TITLE NUMBER

ADMINISTRATIVE AREA

ISLE OF FUND

ISSUED 22 November 2021

SCALE **1/50000** 

OWNER ENTITLEMENT