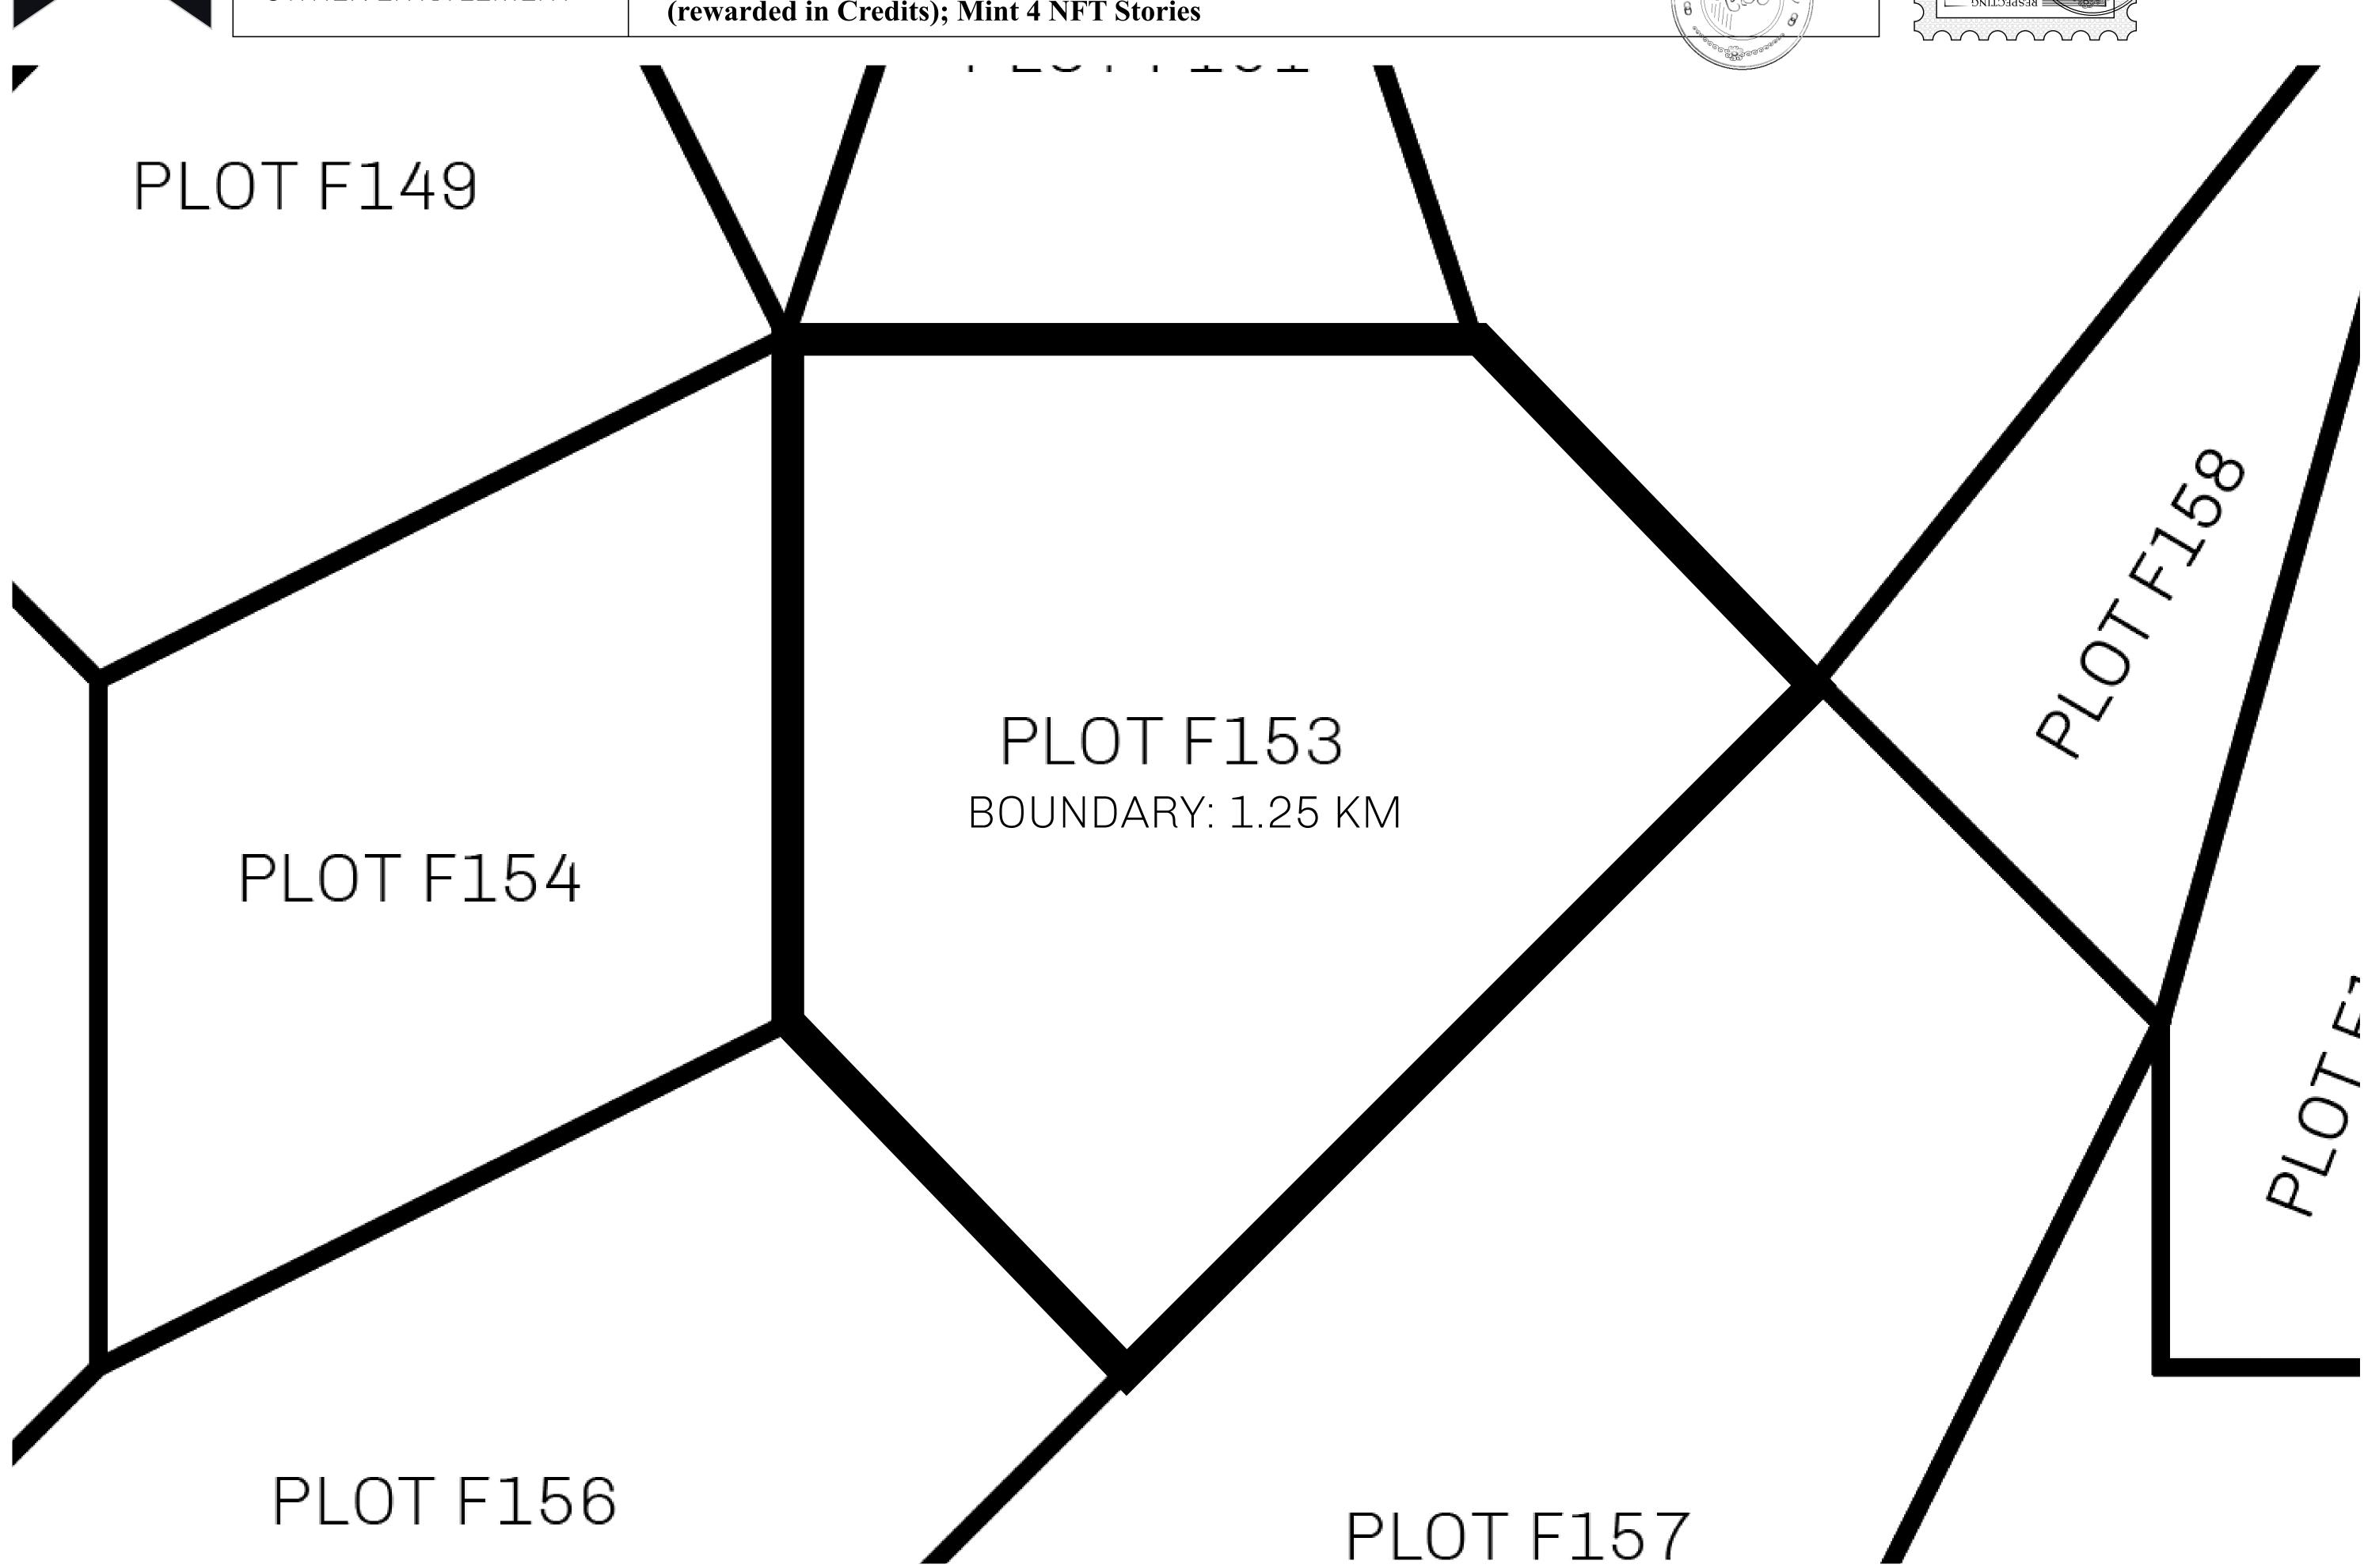

## H.M. LNFT Land Registry

F153-221121

TITLE NUMBER

ADMINISTRATIVE AREA

ISLE OF FUND

ISSUED 22 November 2021

SCALE **1/50000** 

OWNER ENTITLEMENT

Type W-IOF: Share of 0.1% of all BUN sales based on number of NFT Stories minted

(rewarded in Credits); Mint 4 NFT Stories