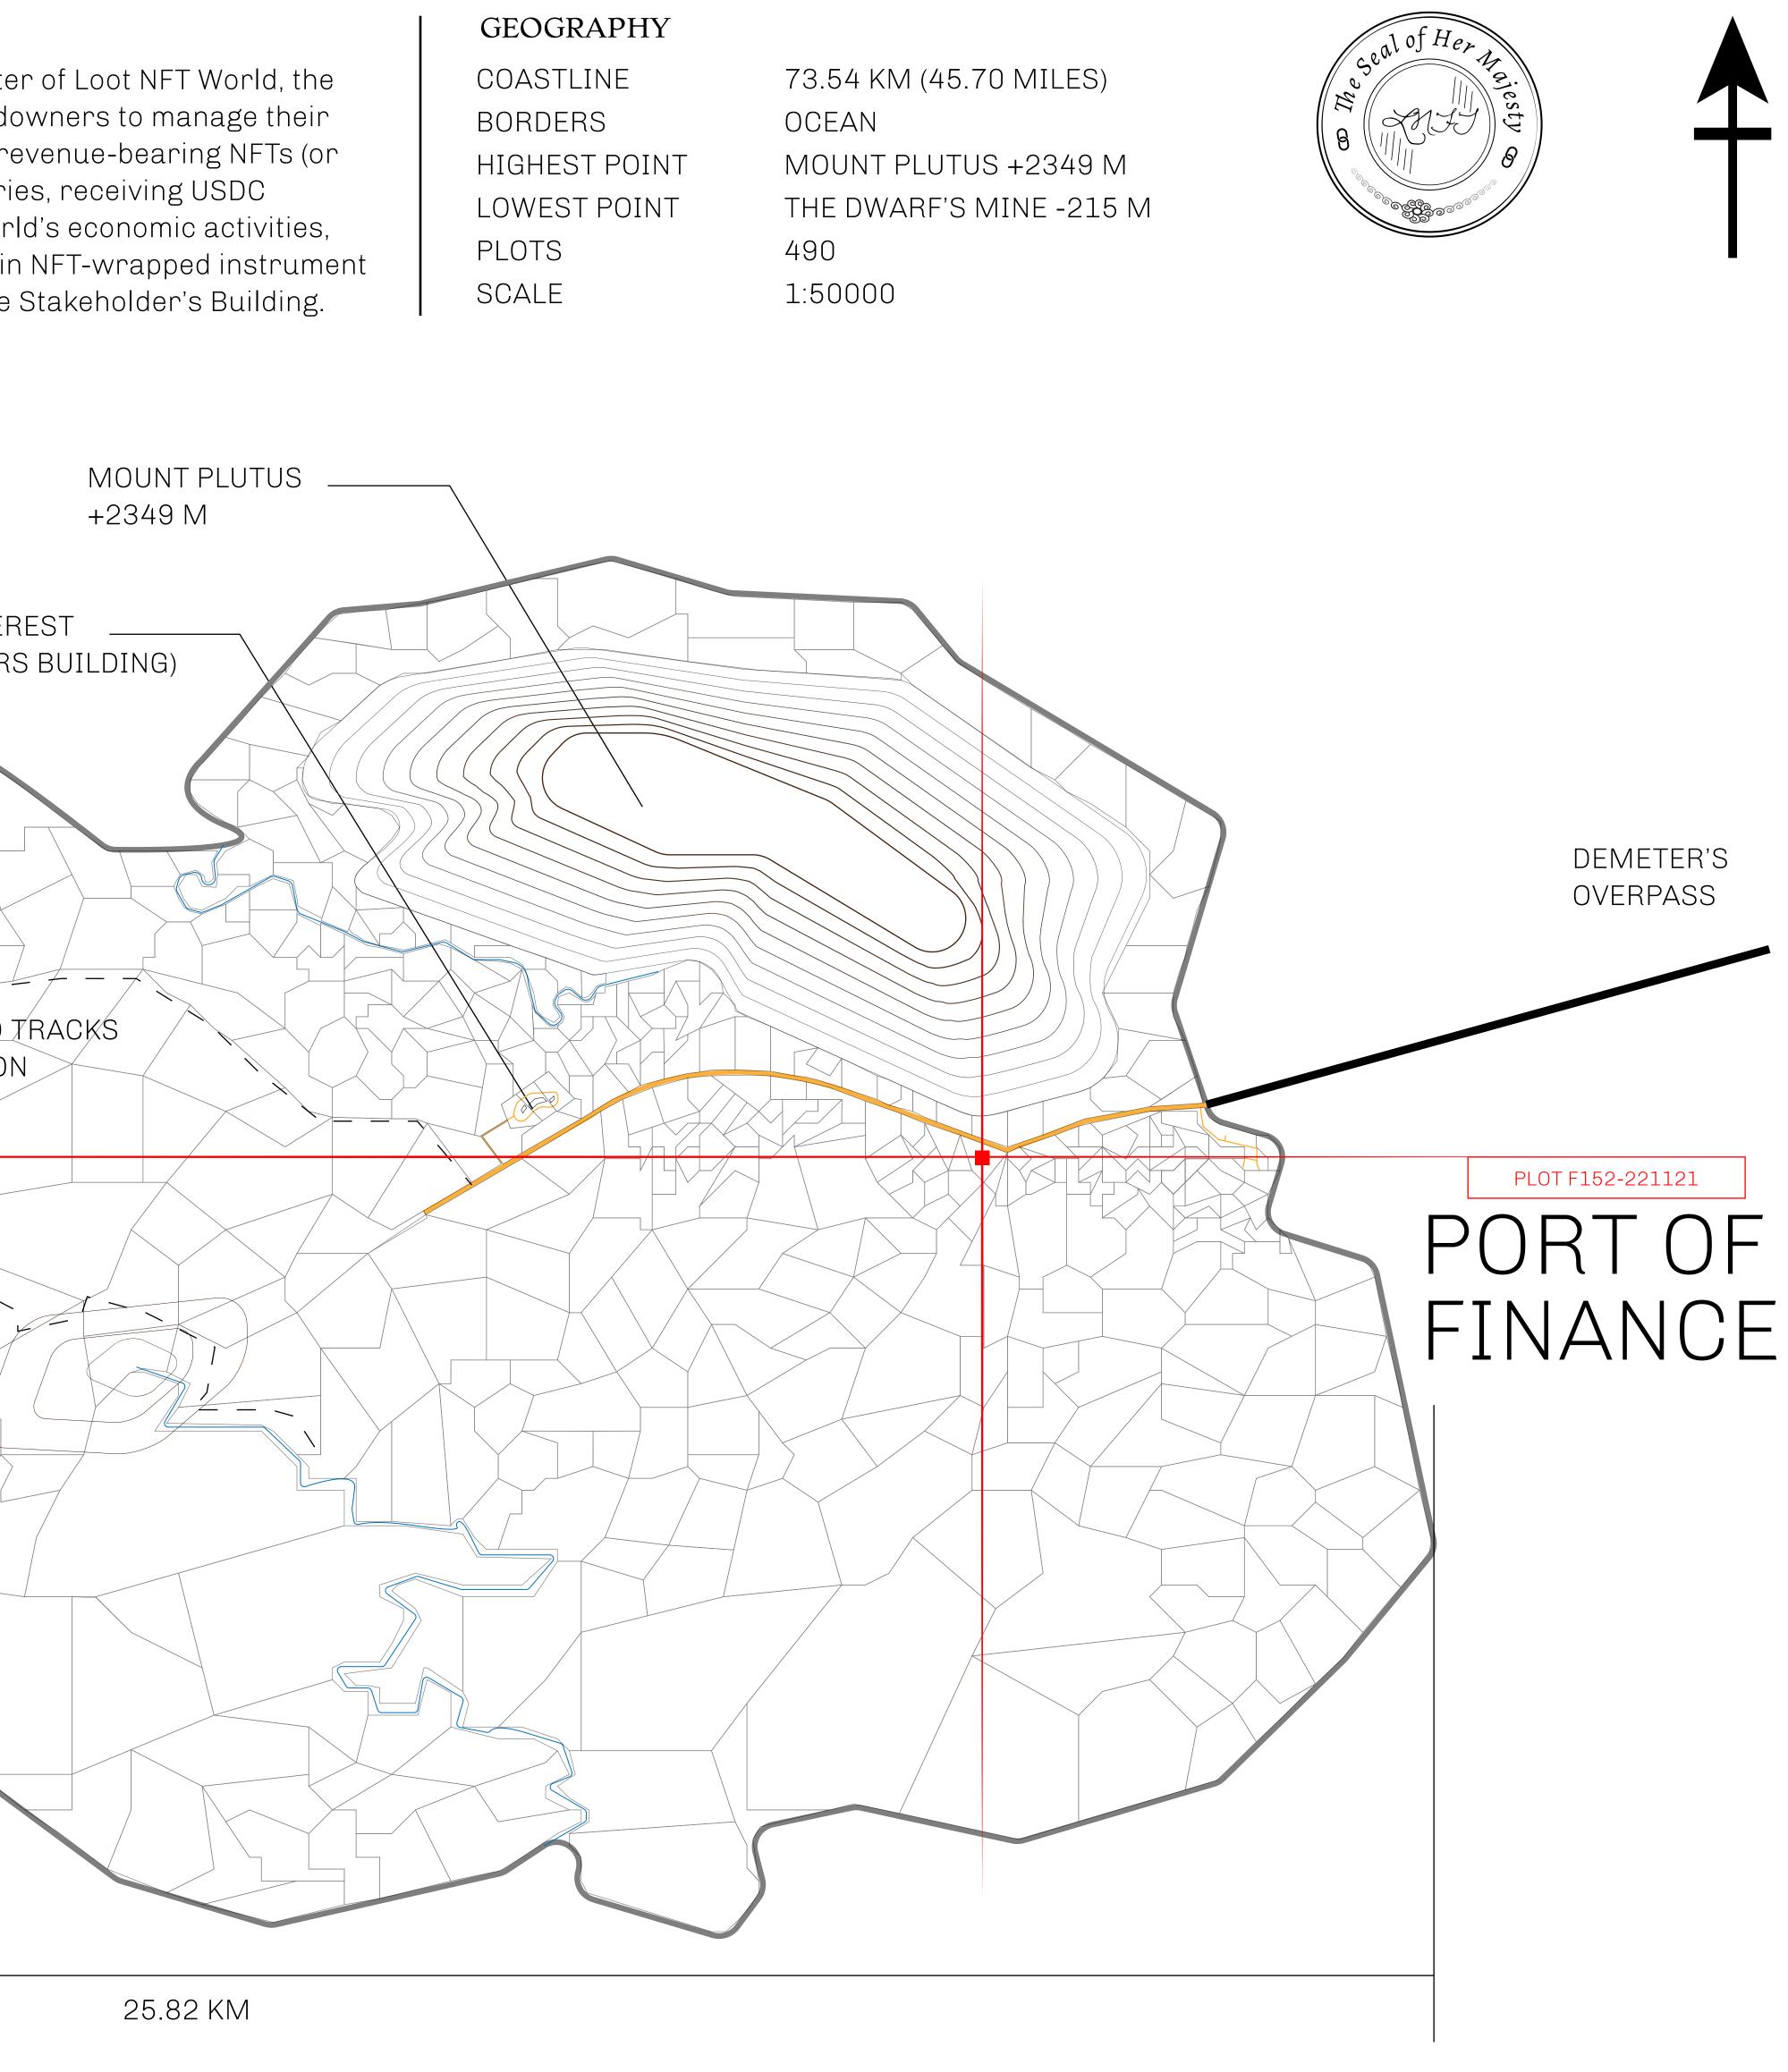

# THE OLD TRACKS OF IASION THE DWARF'\$ MINE (BLOCKED) ---- $\overline{}$ CRETOS

POINT OF INTEREST (STAKEHOLDERS BUILDING)

#### H.M. LNFT Land Registry

ADMINISTRATIVE AREA

OWNER ENTITLEMENT

**ISLE OF** 

Type W-IOF: S (rewarded in C

## TF150

## PLOT F151

| y                              | TITLE NUMBER |                             |             |                |
|--------------------------------|--------------|-----------------------------|-------------|----------------|
|                                | F152-221121  |                             |             |                |
| FUND                           | ISSUED       | 22 November 2021            | Jo.         | SCALE 1/50000  |
| Share of 0.1%<br>Credits); Min |              | sales based on numb<br>ries | er of NFT S | Stories minted |
|                                |              |                             |             | A CONTRACTOR   |

#### PLOT F152 BOUNDARY: 1.56 KM

2000