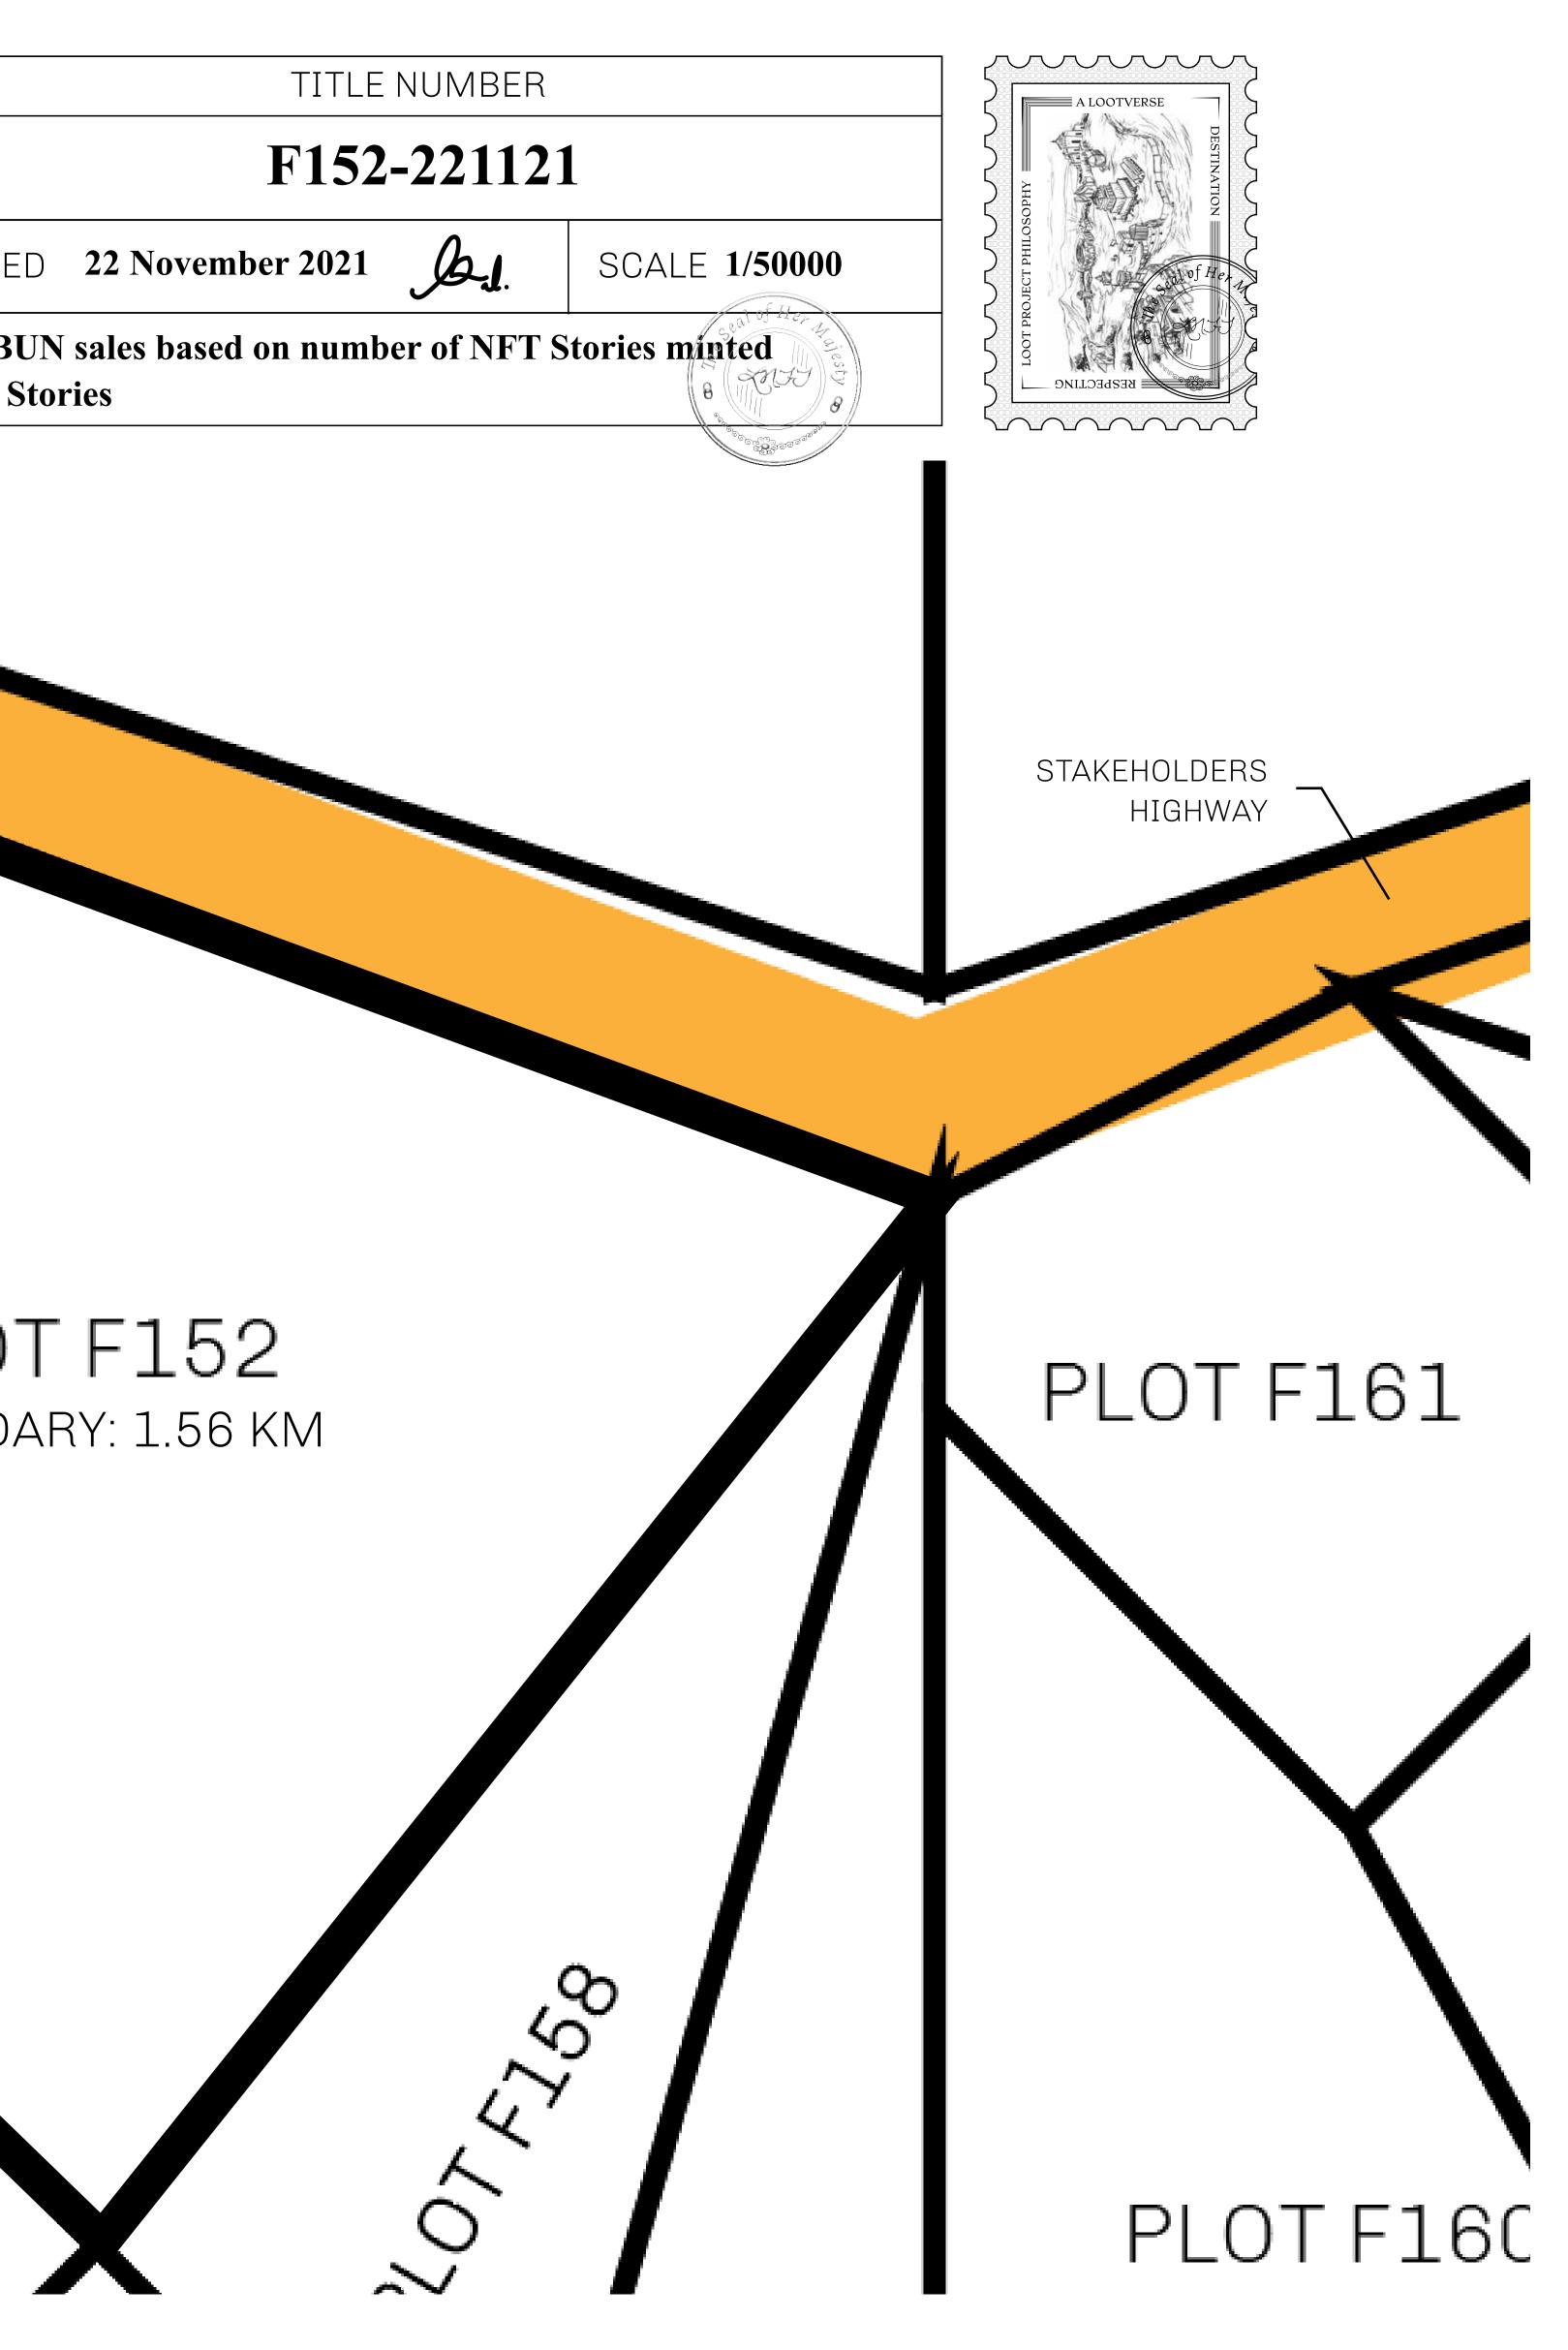

## PLOT F151

| y                              | TITLE NUMBER |                             |             |                |
|--------------------------------|--------------|-----------------------------|-------------|----------------|
|                                | F152-221121  |                             |             |                |
| FUND                           | ISSUED       | 22 November 2021            | Jo.         | SCALE 1/50000  |
| Share of 0.1%<br>Credits); Min |              | sales based on numb<br>ries | er of NFT S | Stories minted |
|                                |              |                             |             | A CONTRACTOR   |

#### PLOT F152 BOUNDARY: 1.56 KM

2000