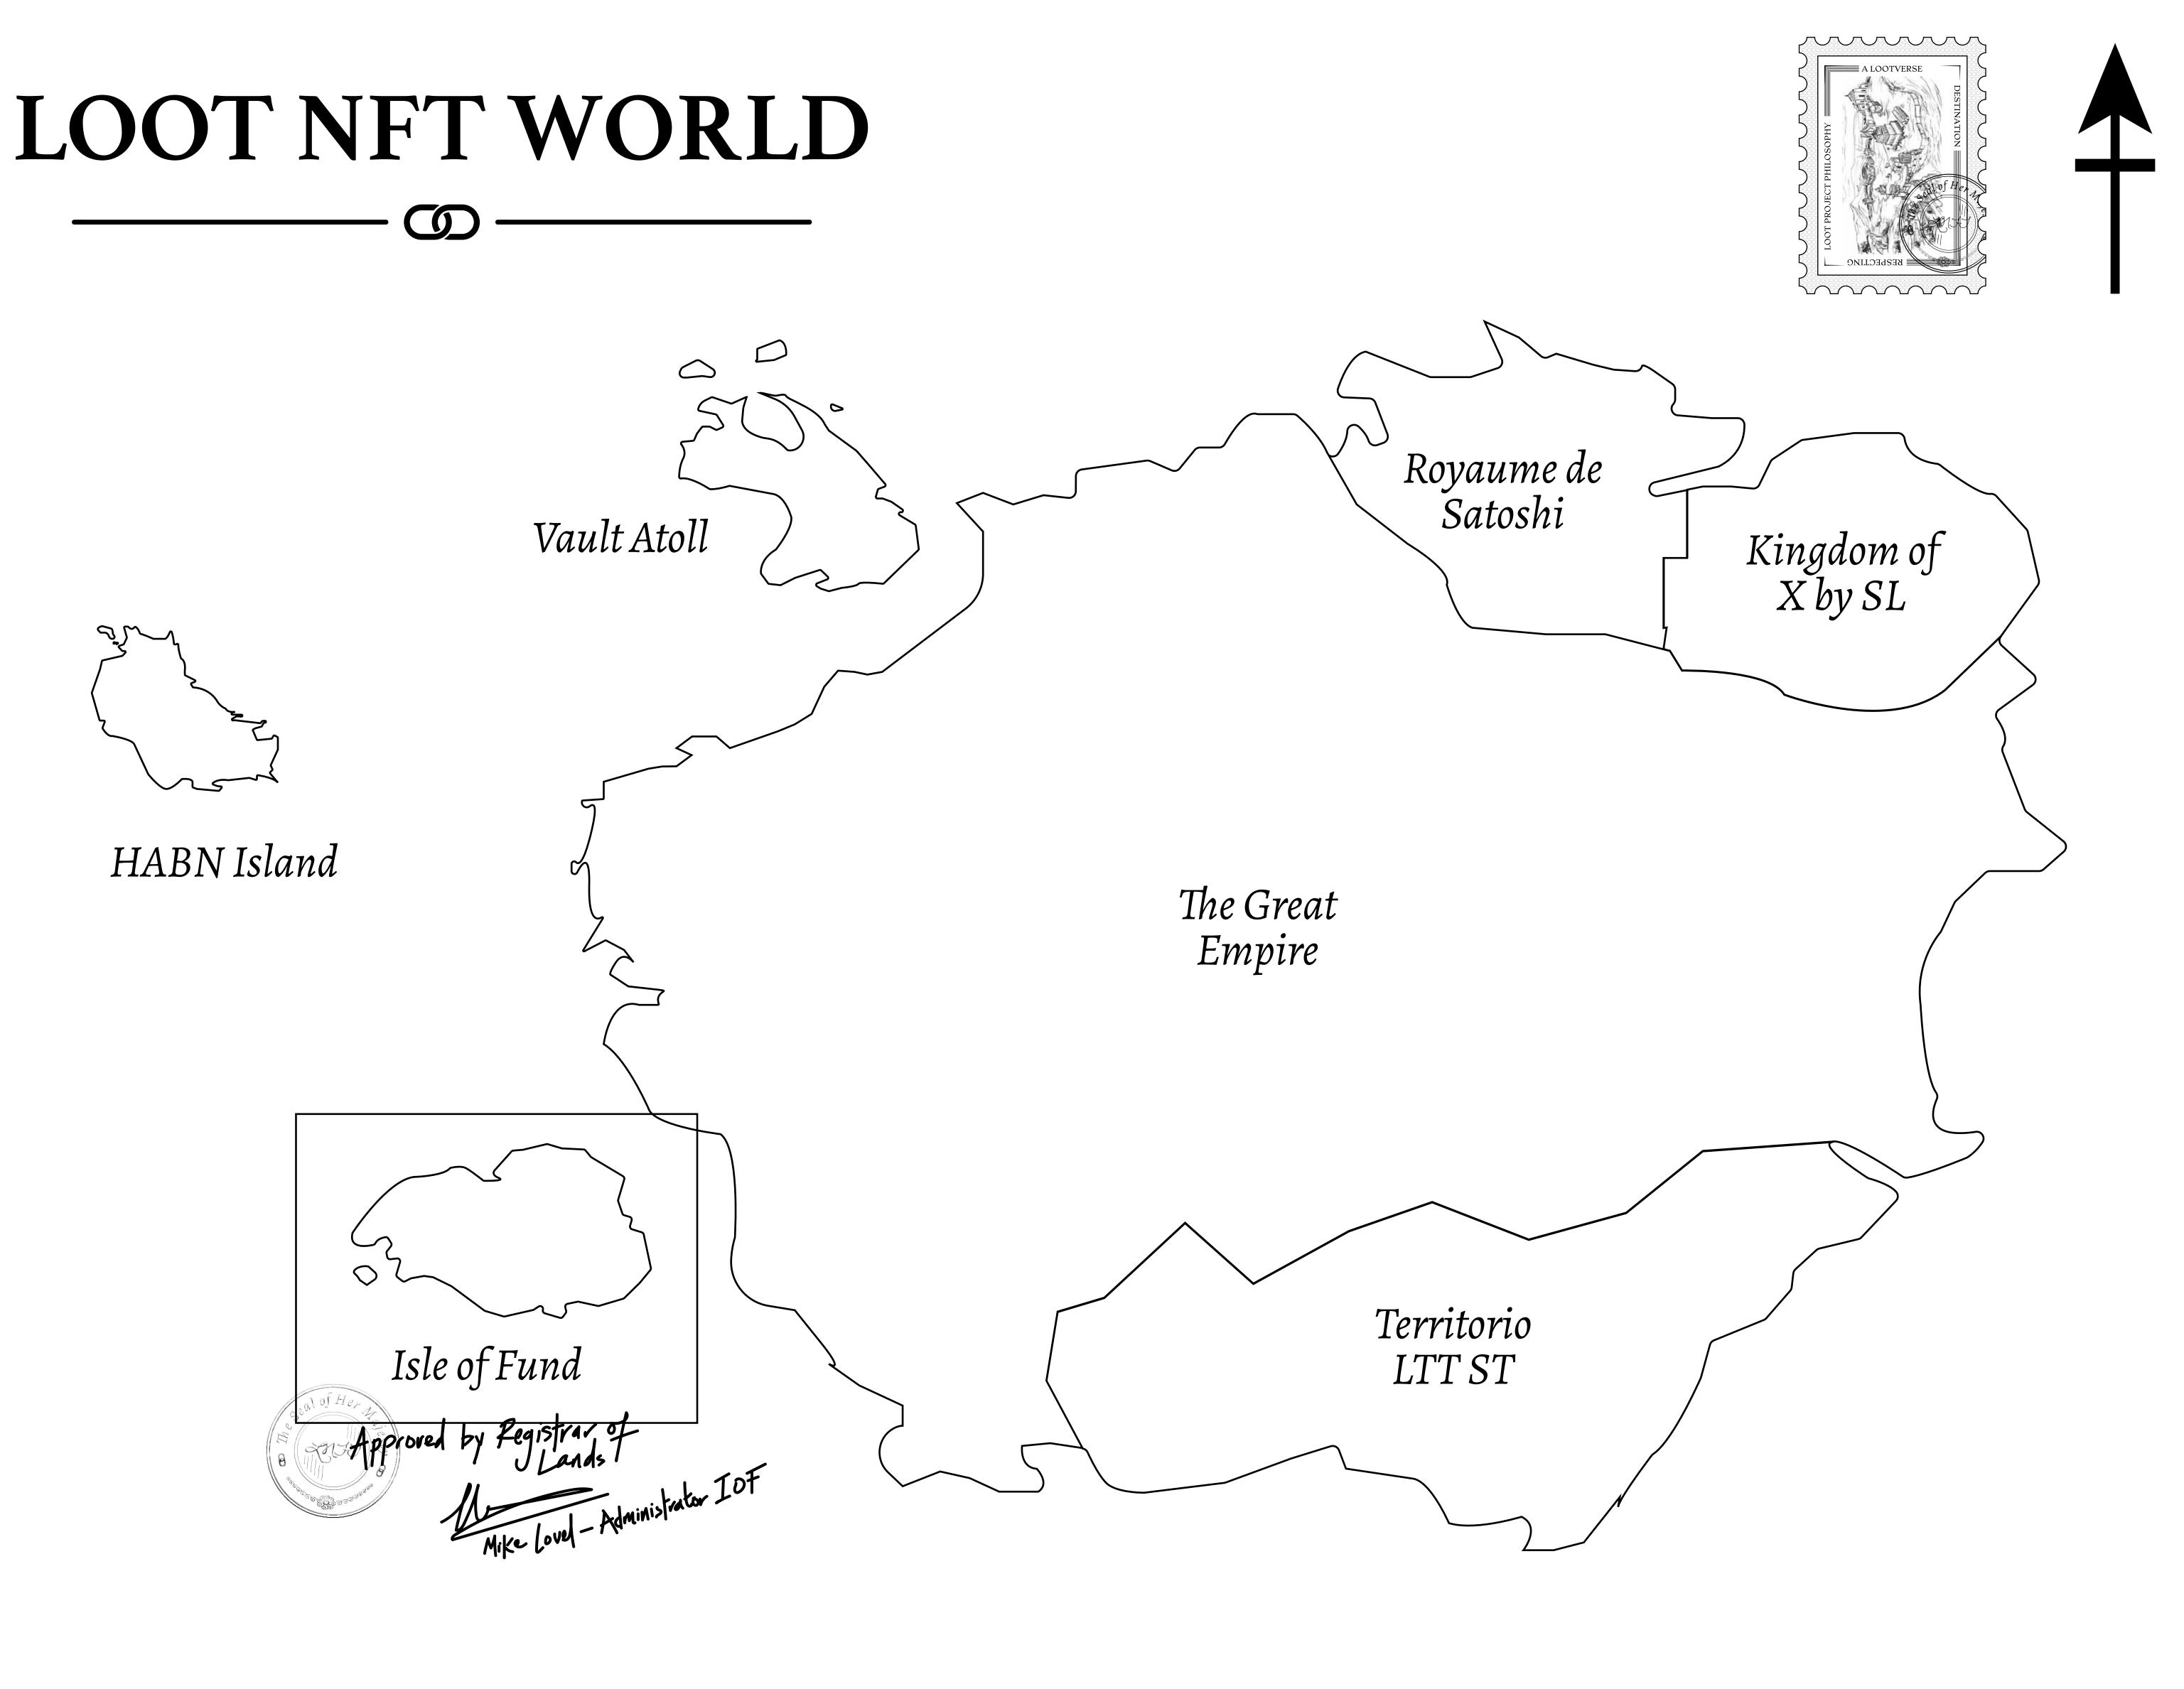

#### THE FINANCIERS

Often known as the "paperwork" center of Loot NFT World, the Isle of Fund is the destination for landowners to manage their plots. Plots grant rights embodied in revenue-bearing NFTs (or RB-NFTs), such as minting of NFT stories, receiving USDC platform credit rewards from the World's economic activities, and more. Its people are the leaders in NFT-wrapped instrument experimentations which occurs at the Stakeholder's Building.