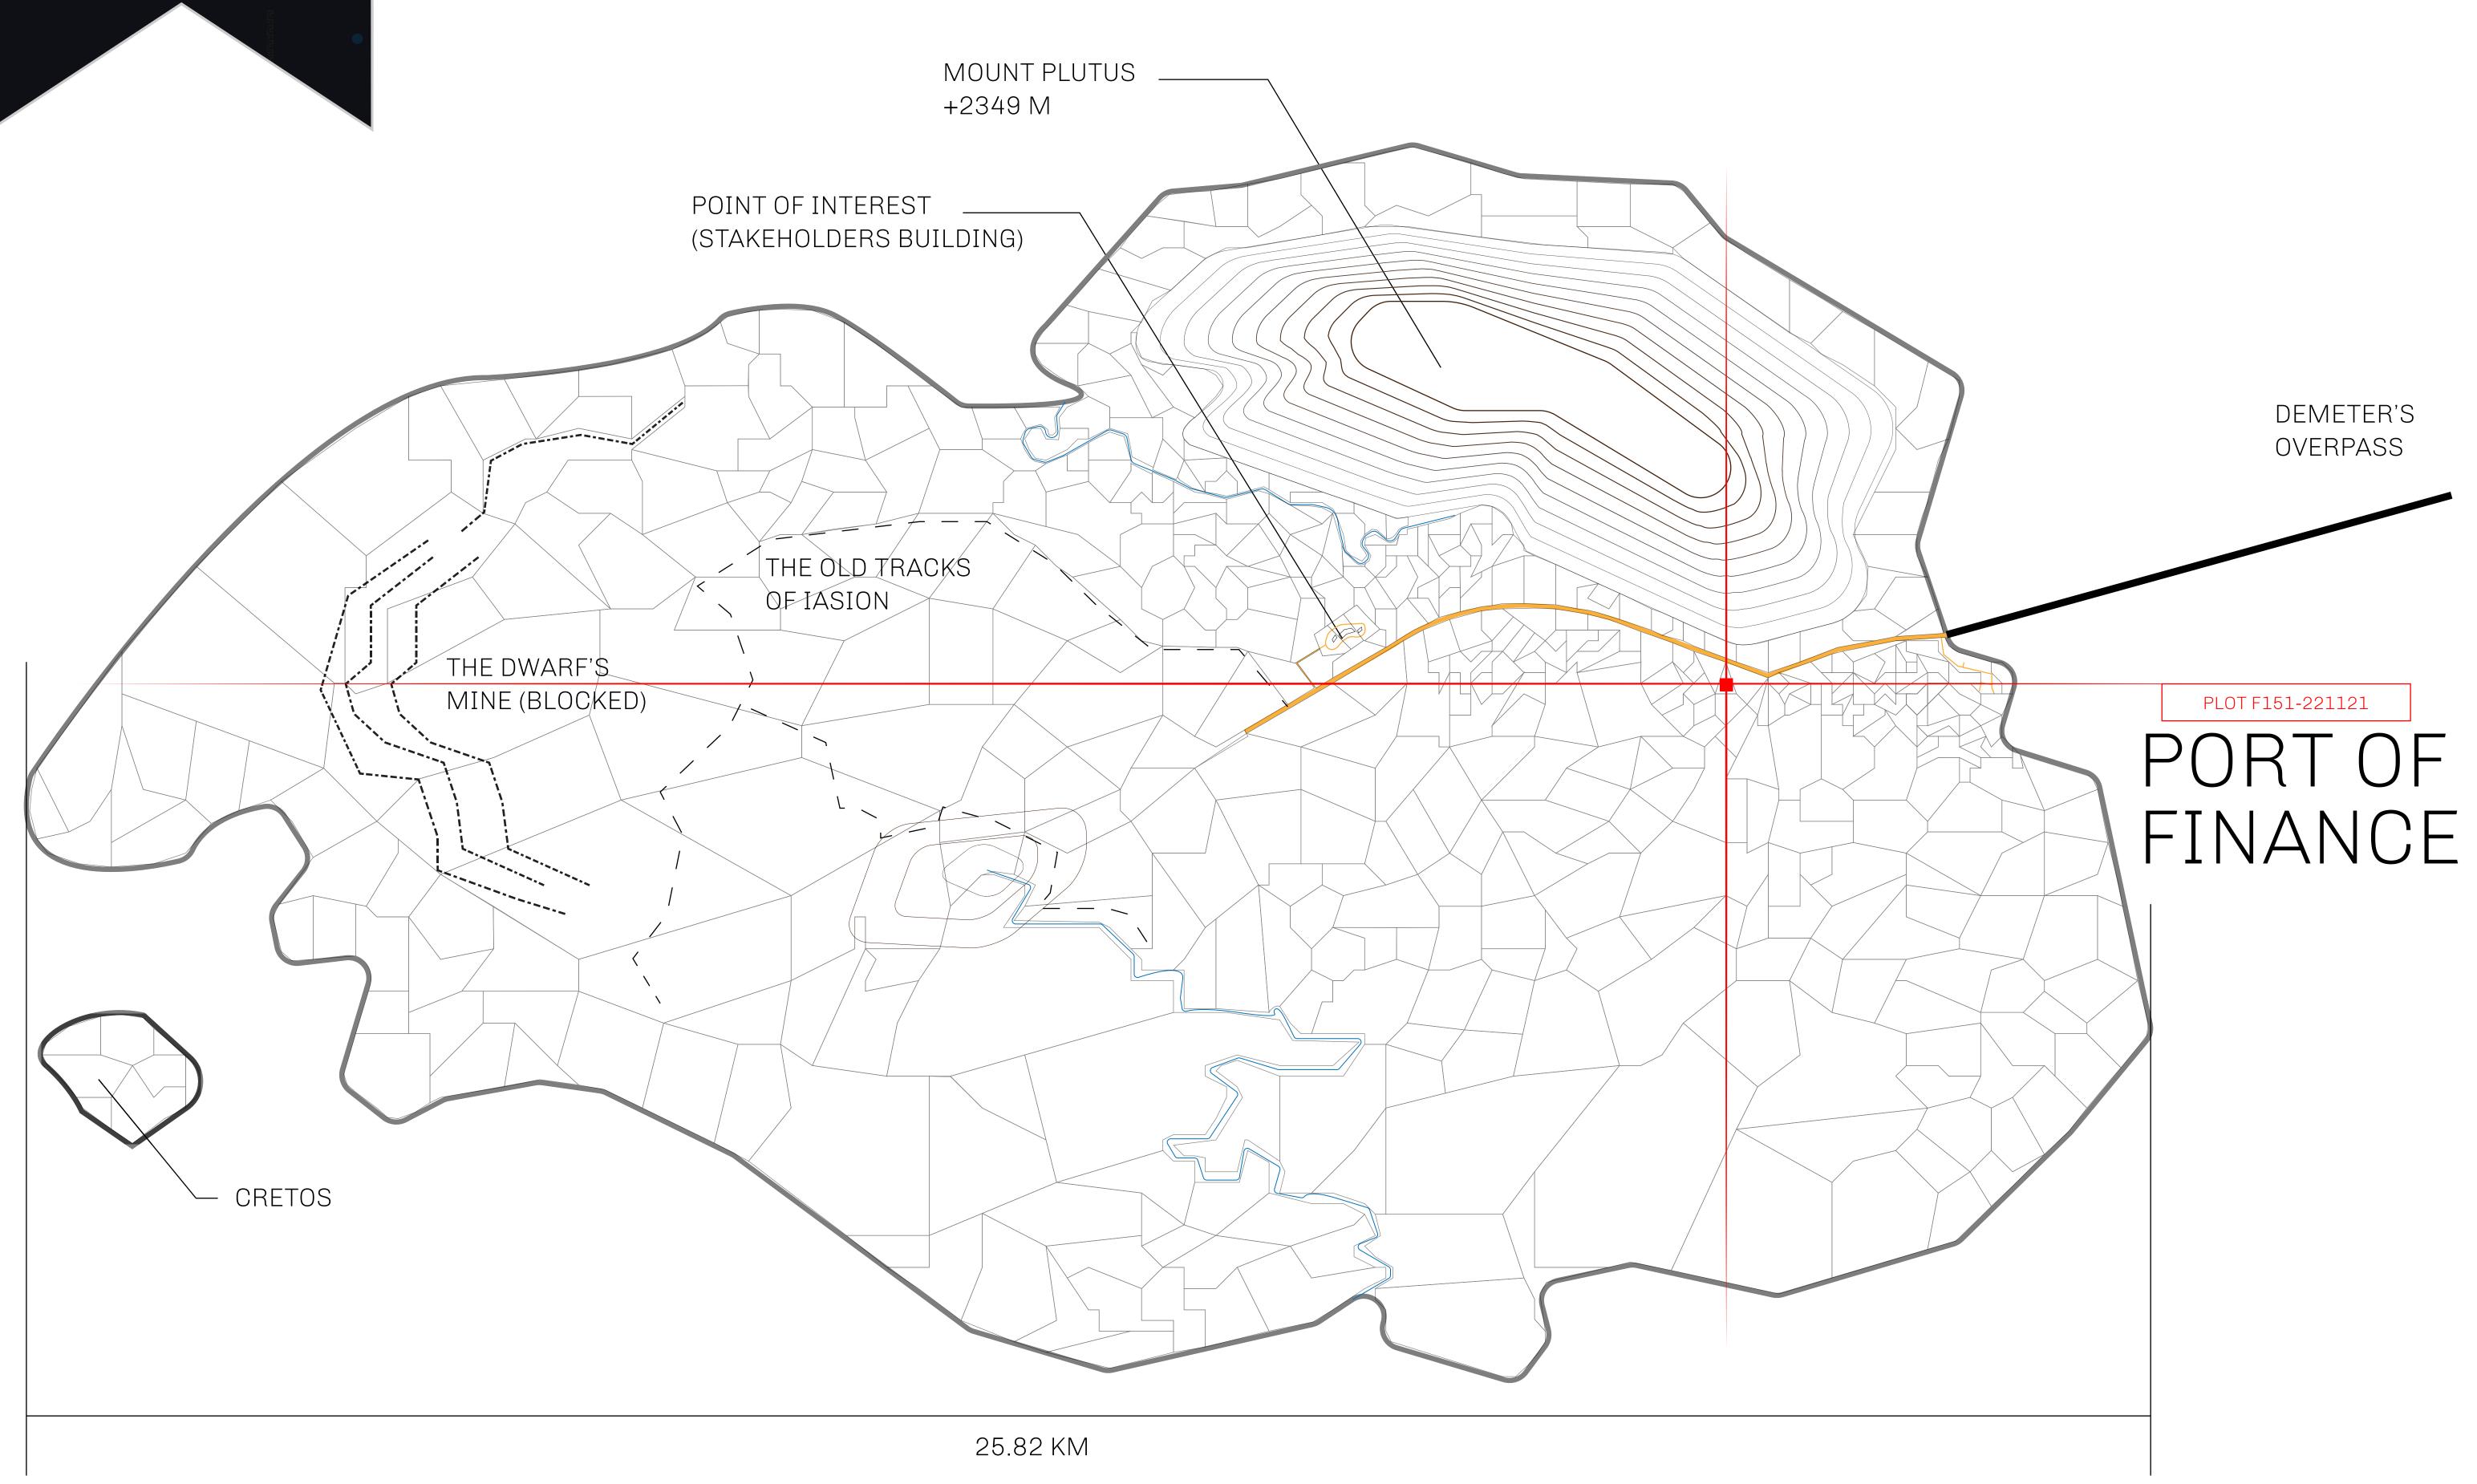

## THE FINANCIERS

Often known as the "paperwork" center of Loot NFT World, the Isle of Fund is the destination for landowners to manage their plots. Plots grant rights embodied in revenue-bearing NFTs (or RB-NFTs), such as minting of NFT stories, receiving USDC platform credit rewards from the World's economic activities, and more. Its people are the leaders in NFT-wrapped instrument experimentations which occurs at the Stakeholder's Building.

## GEOGRAPHY

COASTLINE
BORDERS
HIGHEST POINT
LOWEST POINT
PLOTS

SCALE

73.54 KM (45.70 MILES)

OCEAN

MOUNT PLUTUS +23/19 M

MOUNT PLUTUS +2349 M THE DWARF'S MINE -215 M

490 1:50000