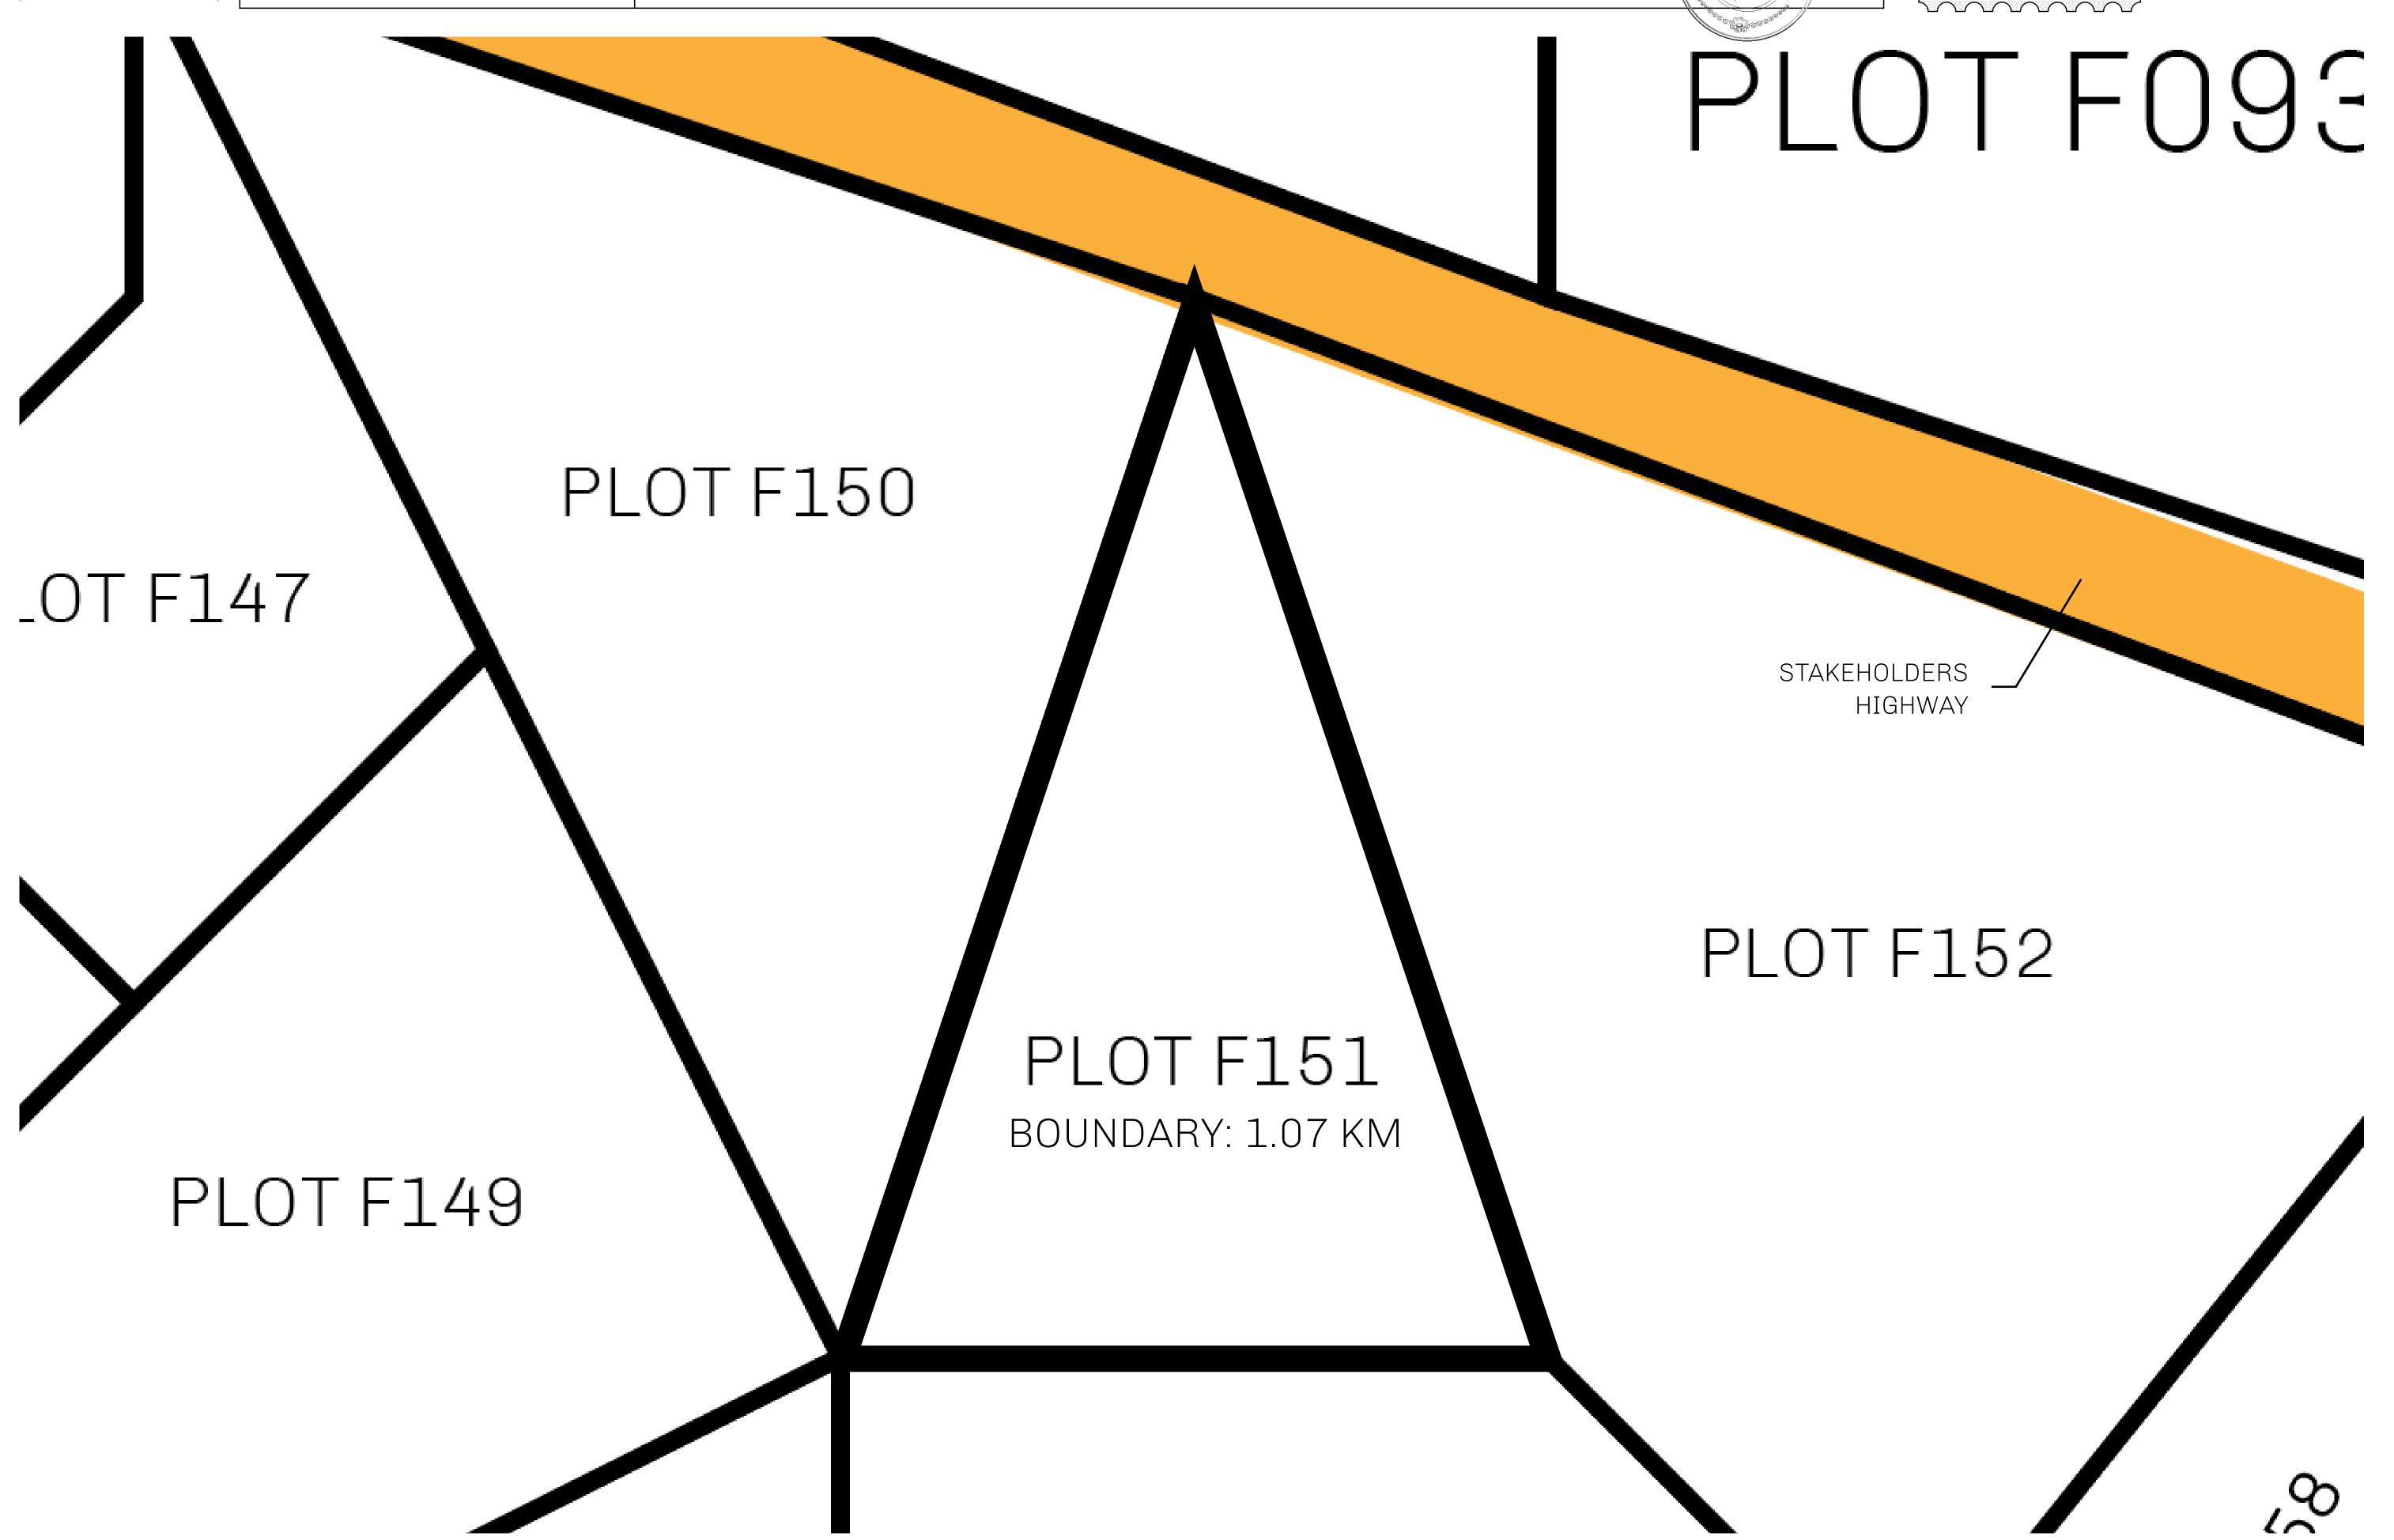

| H.M. LNFT Land Registry F151-221121                                  | TITLE NUMBER  F151-221121 |  |
|----------------------------------------------------------------------|---------------------------|--|
|                                                                      |                           |  |
| ADMINISTRATIVE AREA  ISLE OF FUND  ISSUED 22 November 2021  SCALE 1/ | 30000                     |  |