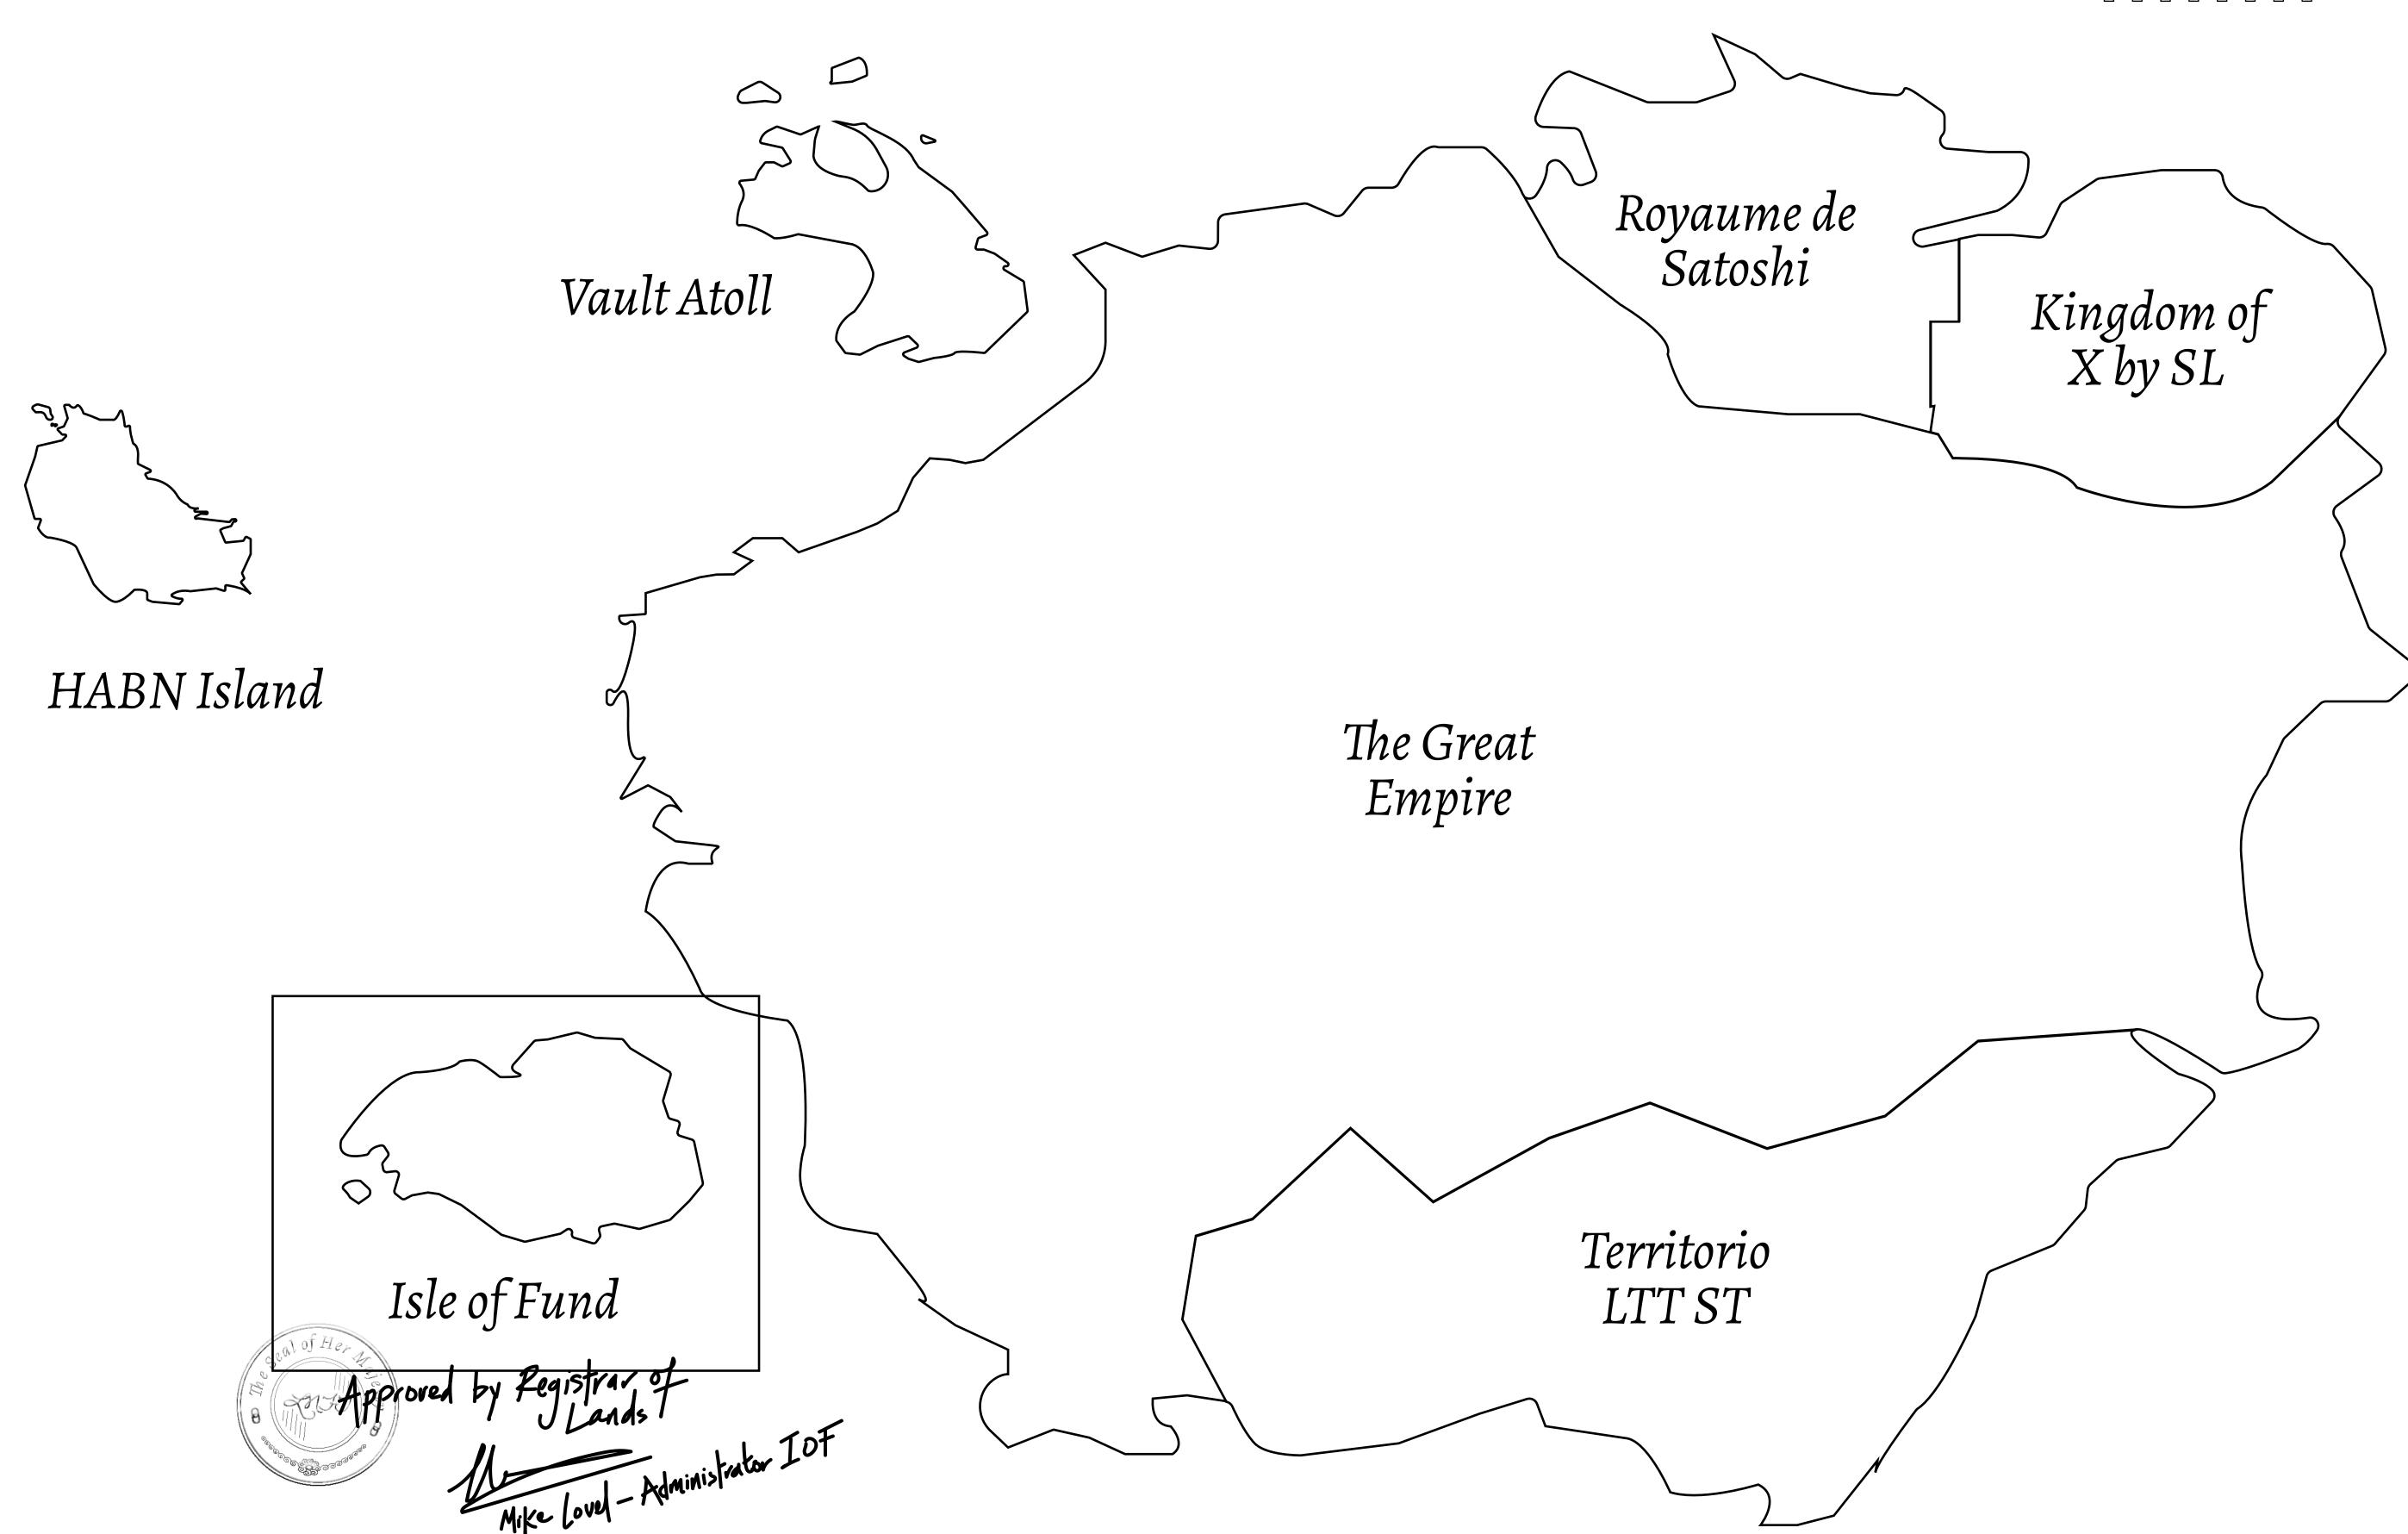

## THE FINANCIERS

Often known as the "paperwork" center of Loot NFT World, the Isle of Fund is the destination for landowners to manage their plots. Plots grant rights embodied in revenue-bearing NFTs (or RB-NFTs), such as minting of NFT stories, receiving USDC platform credit rewards from the World's economic activities, and more. Its people are the leaders in NFT-wrapped instrument experimentations which occurs at the Stakeholder's Building.

## GEOGRAPHY

COASTLINE
BORDERS
HIGHEST POINT
LOWEST POINT
PLOTS

SCALE

73.54 KM (45.70 MILES)

OCEAN

MOUNT PLUTUS +23/19 M

MOUNT PLUTUS +2349 M THE DWARF'S MINE -215 M

490 1:50000

| H.M. LNFT Land Registry F151-221121                                  | TITLE NUMBER  F151-221121 |  |
|----------------------------------------------------------------------|---------------------------|--|
|                                                                      |                           |  |
| ADMINISTRATIVE AREA  ISLE OF FUND  ISSUED 22 November 2021  SCALE 1/ | 30000                     |  |