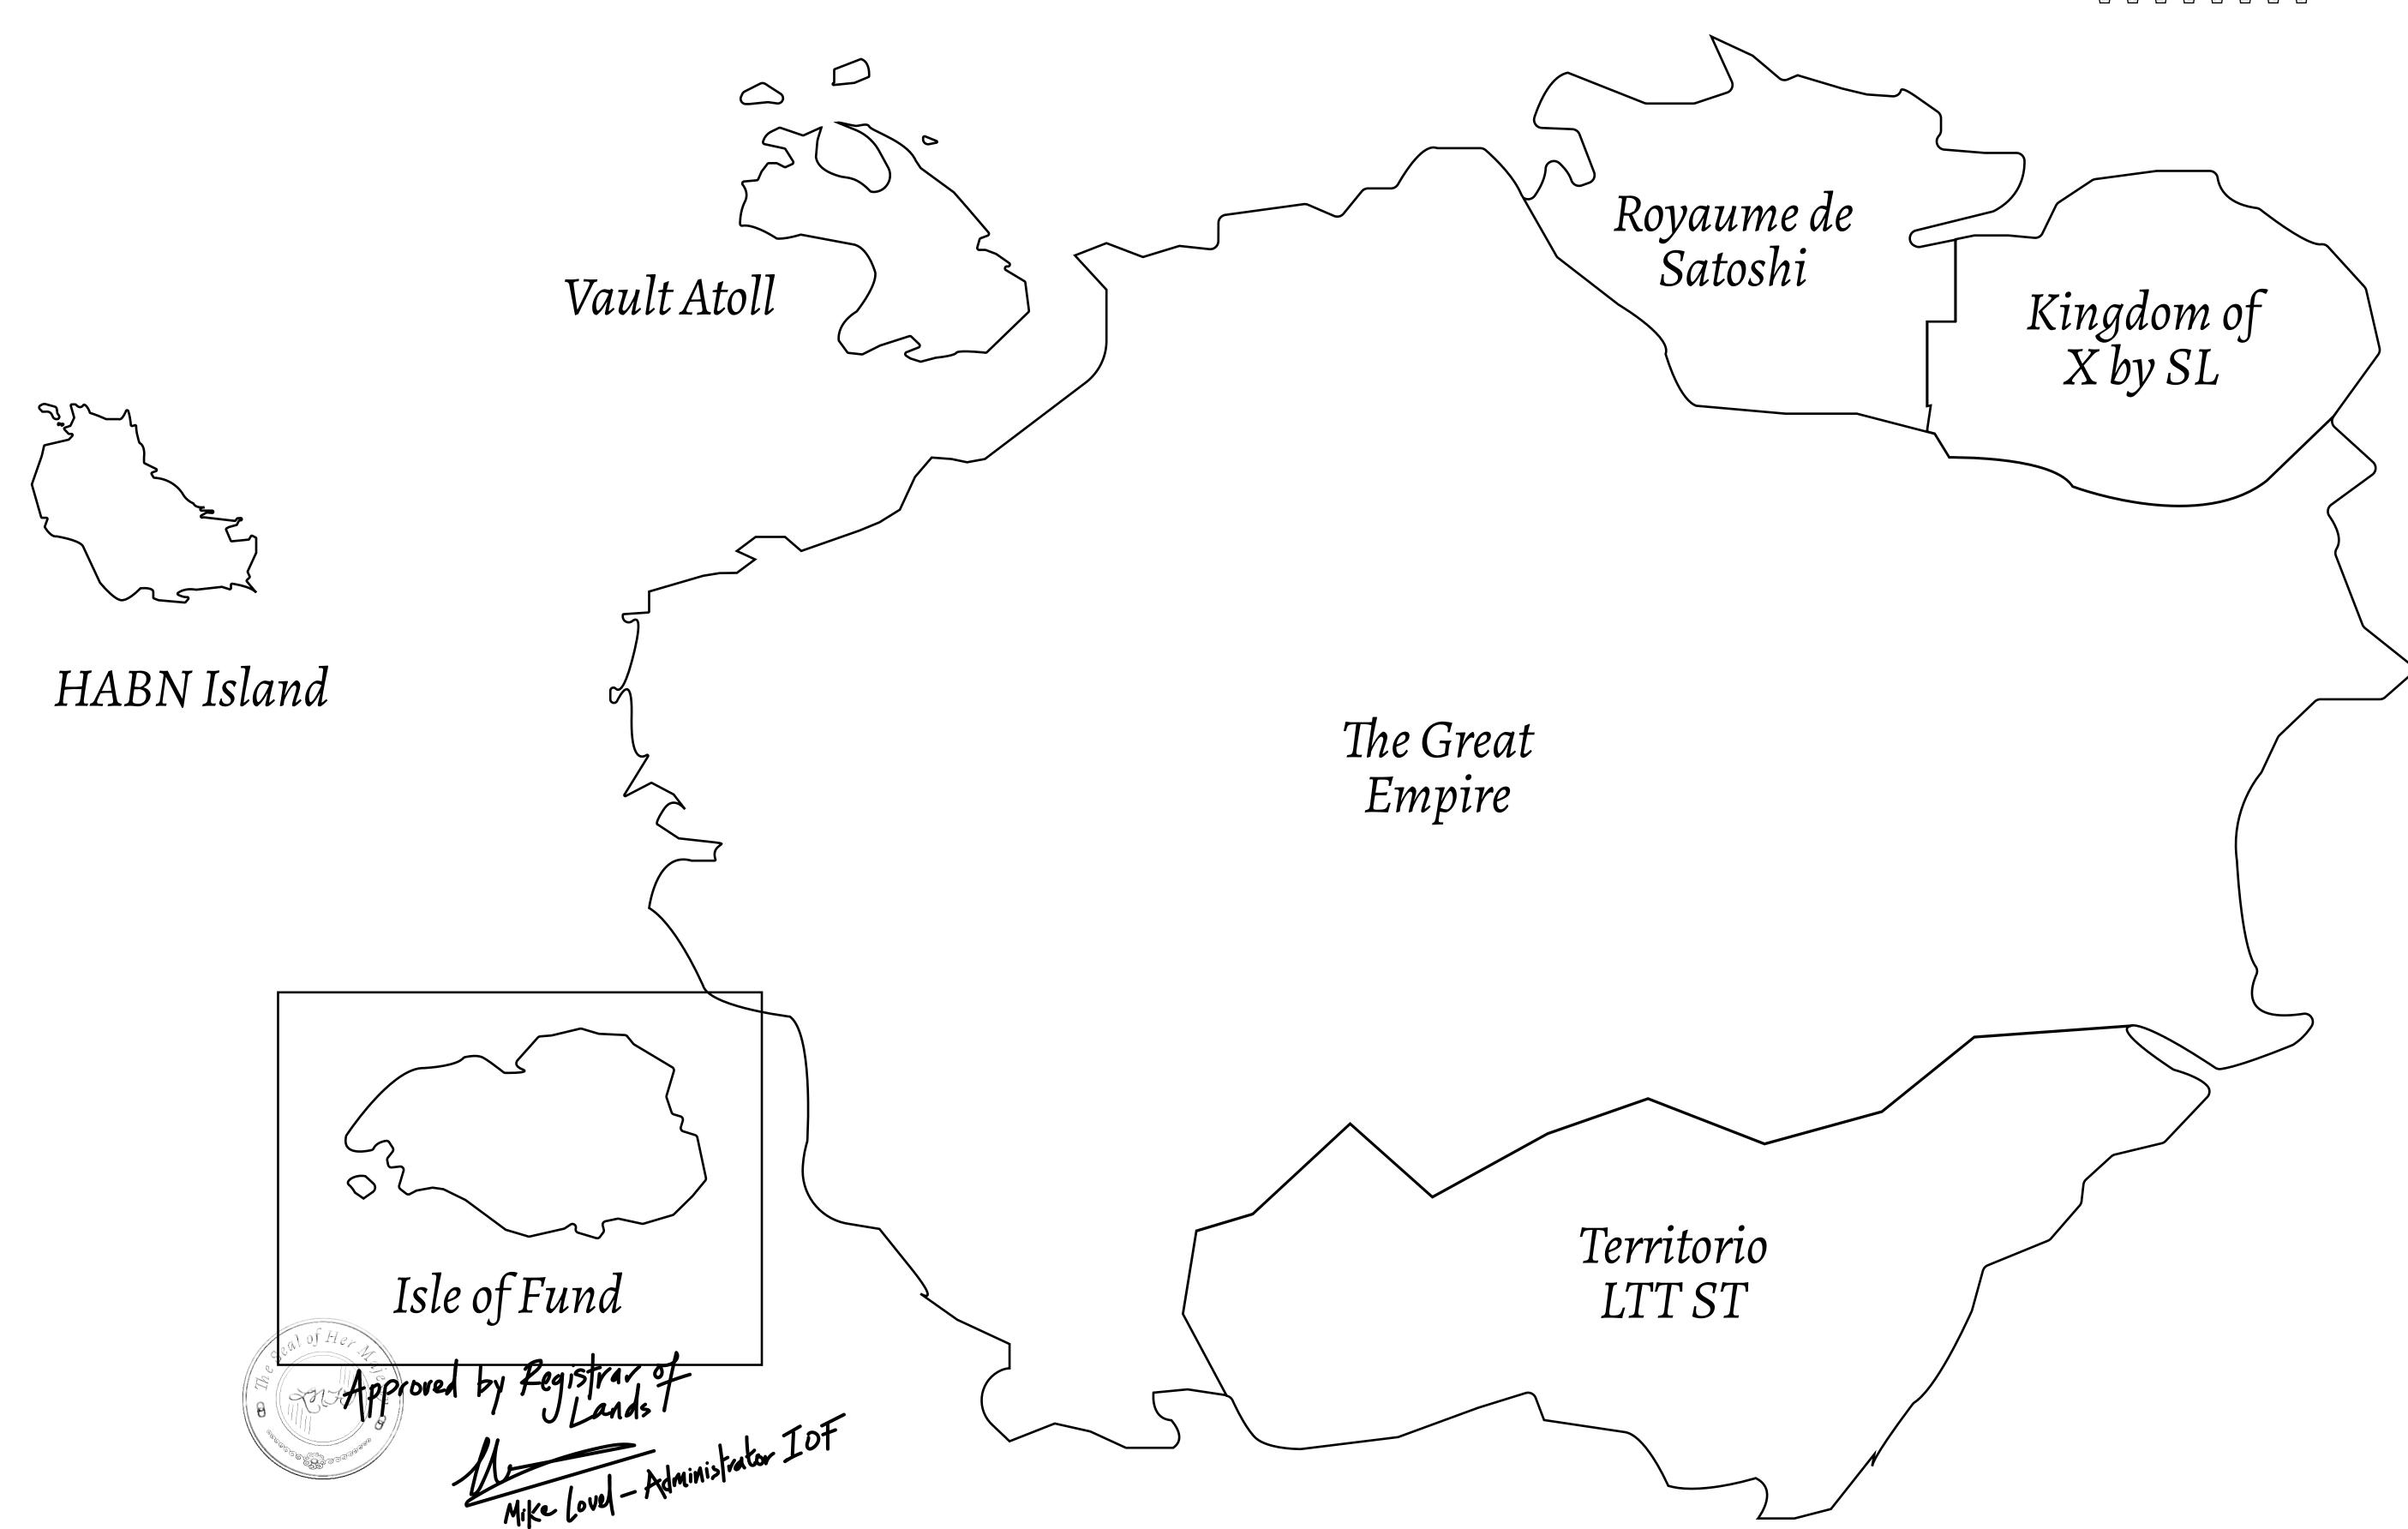

## GEOGRAPHY

COASTLINE
BORDERS
HIGHEST POINT
LOWEST POINT
PLOTS

SCALE

73.54 KM (45.70 MILES)

OCEAN

MOUNT PLUTUS +2349 M THE DWARF'S MINE -215 M

490 1:50000

| H.M. LNFT Land Registry |                                                                                  | TITLE NUMBER                             |
|-------------------------|----------------------------------------------------------------------------------|------------------------------------------|
|                         |                                                                                  | F150-221121                              |
| ADMINISTRATIVE AREA     | ISLE OF FUND                                                                     | ISSUED 22 November 2021 6. SCALE 1/50000 |
| OWNER ENTITI EMENT      | Type W-IOF: Share of 0.1% of all BUN sales based on number of NFT Stories minted |                                          |

(rewarded in Credits); Mint 4 NFT Stories PLOTF094 PLOT PLOT F146 PLOT F150 BOUNDARY: 1.39 KM PLOT F147 STAKEHOLDERS HIGHWAY PLOT F152 PLOT F151 PLOT F149