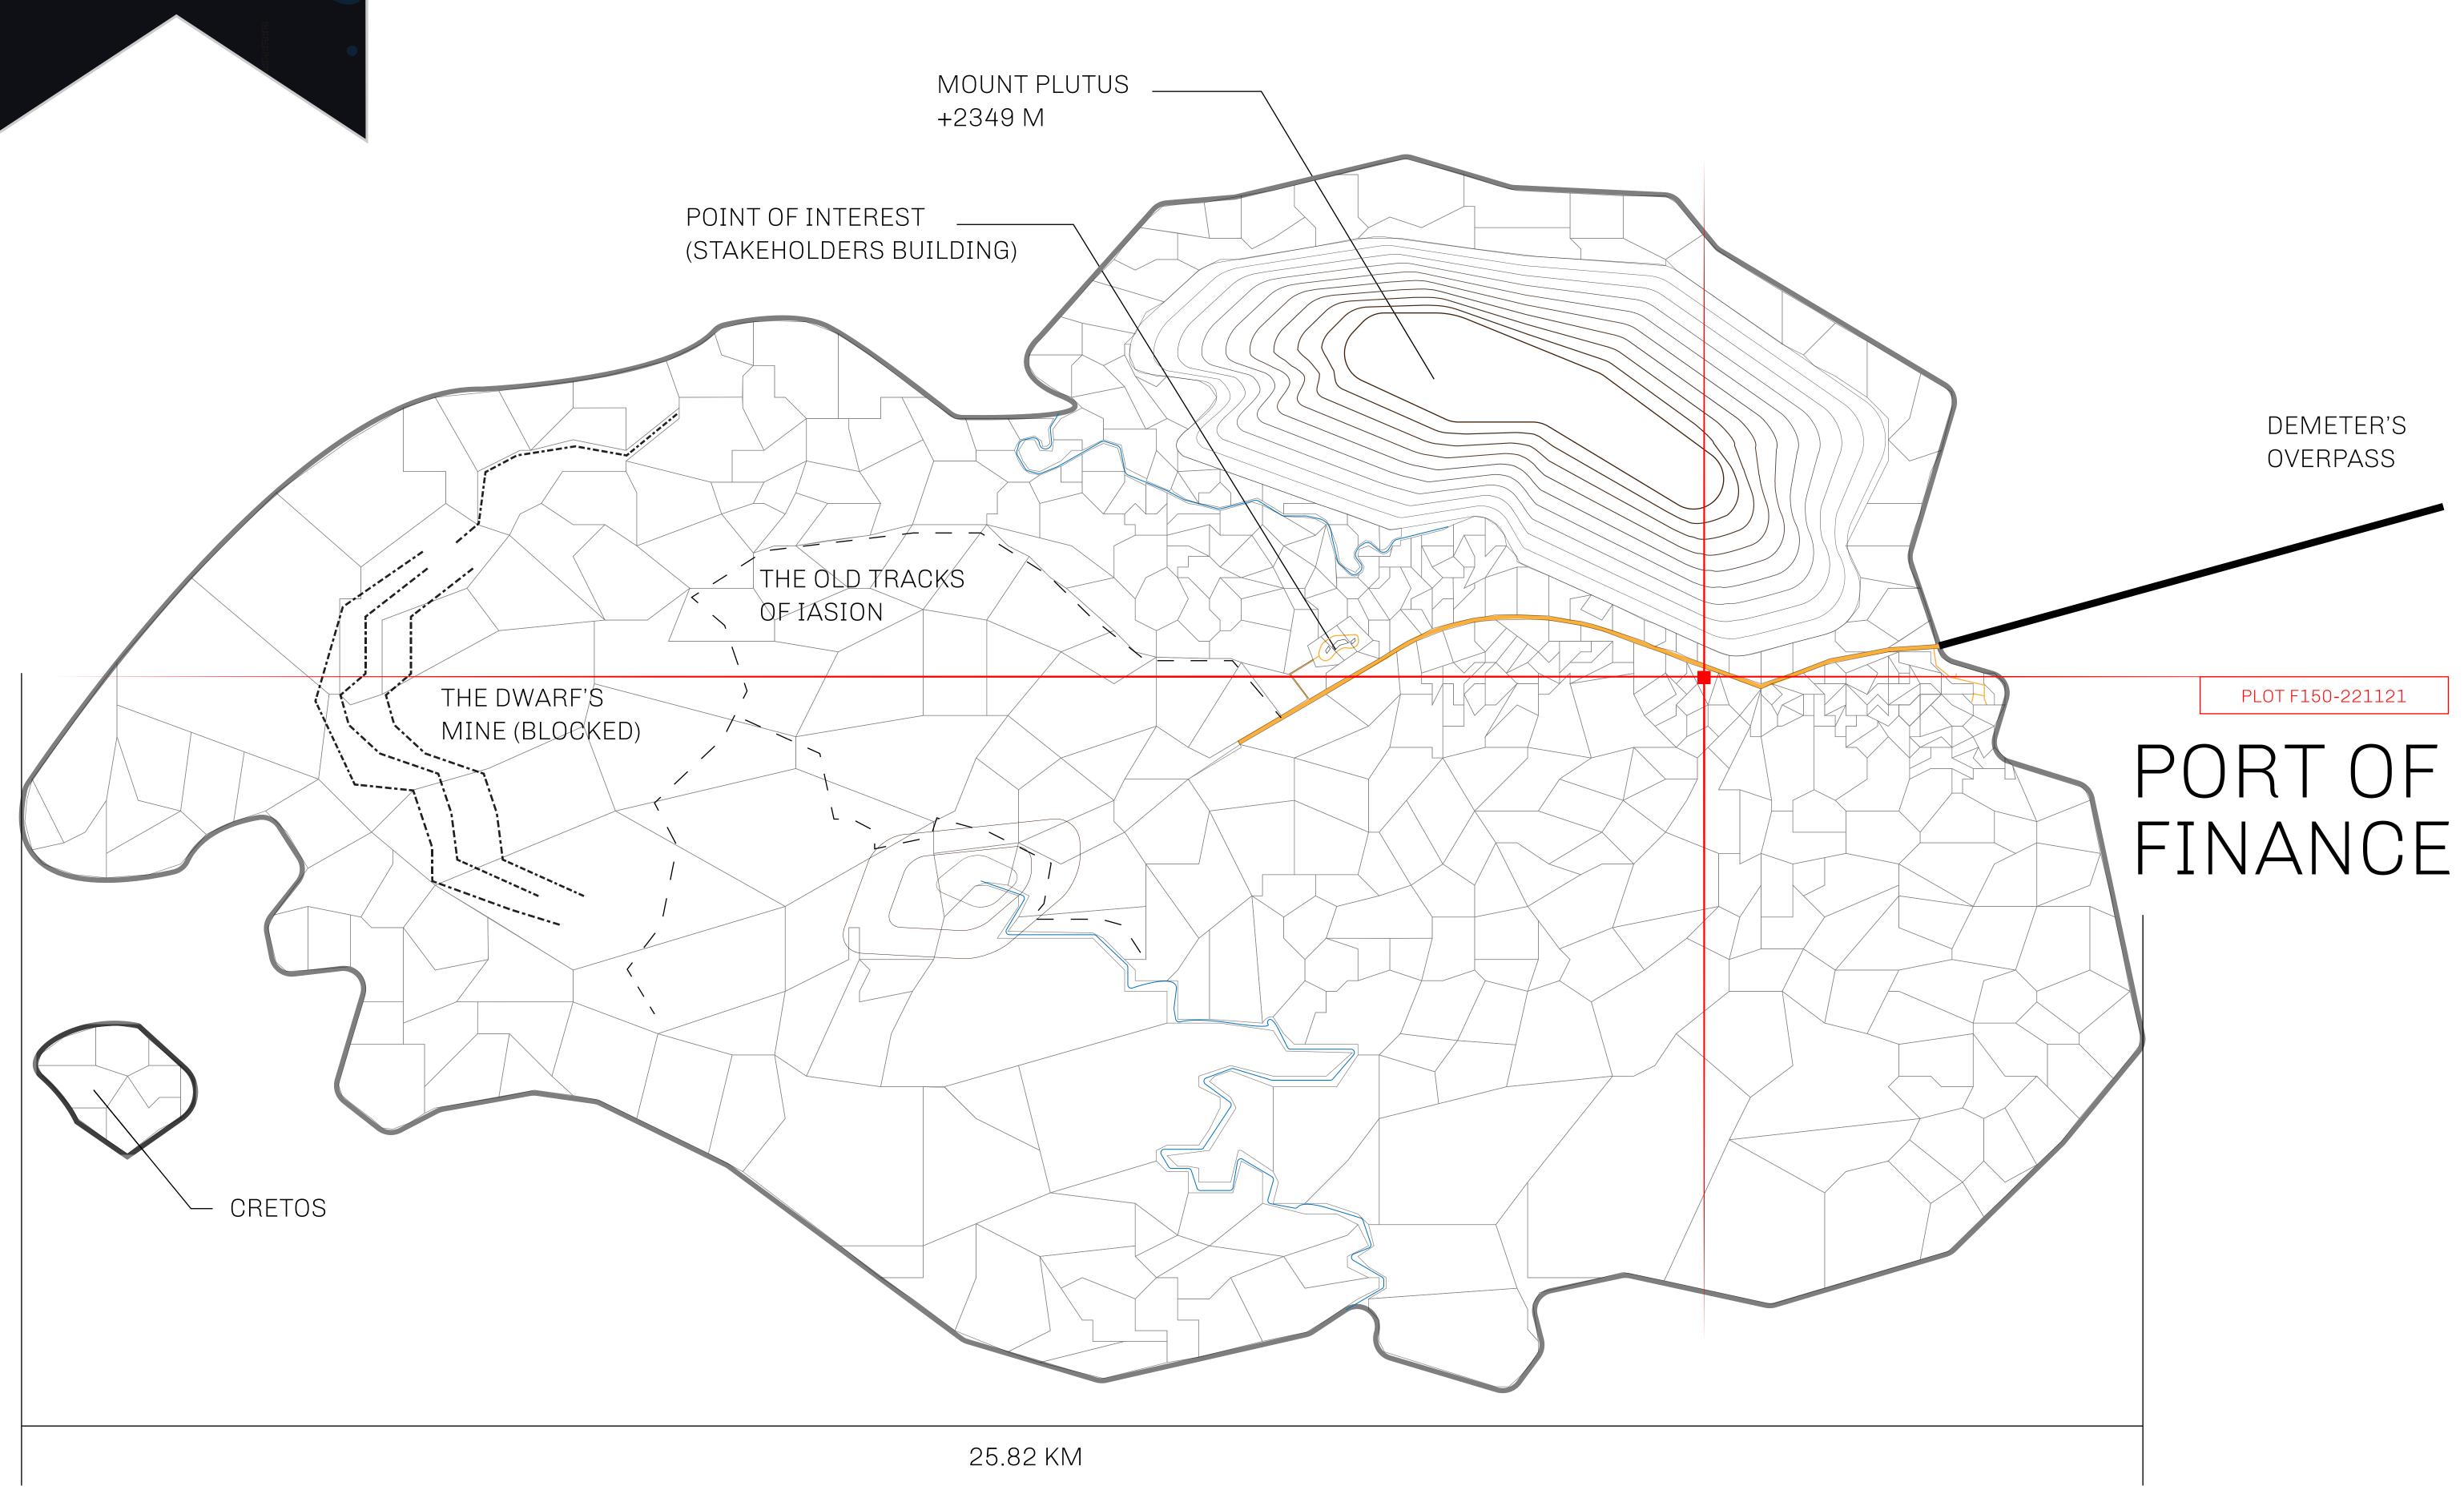

## GEOGRAPHY

COASTLINE
BORDERS
HIGHEST POINT
LOWEST POINT
PLOTS

SCALE

73.54 KM (45.70 MILES)

OCEAN

MOUNT PLUTUS +2349 M THE DWARF'S MINE -215 M

490 1:50000

| H.M. LNFT Land Registry |                                                                                  | TITLE NUMBER                             |
|-------------------------|----------------------------------------------------------------------------------|------------------------------------------|
|                         |                                                                                  | F150-221121                              |
| ADMINISTRATIVE AREA     | ISLE OF FUND                                                                     | ISSUED 22 November 2021 6. SCALE 1/50000 |
| OWNER ENTITI EMENT      | Type W-IOF: Share of 0.1% of all BUN sales based on number of NFT Stories minted |                                          |

(rewarded in Credits); Mint 4 NFT Stories PLOTF094 PLOT PLOT F146 PLOT F150 BOUNDARY: 1.39 KM PLOT F147 STAKEHOLDERS HIGHWAY PLOT F152 PLOT F151 PLOT F149