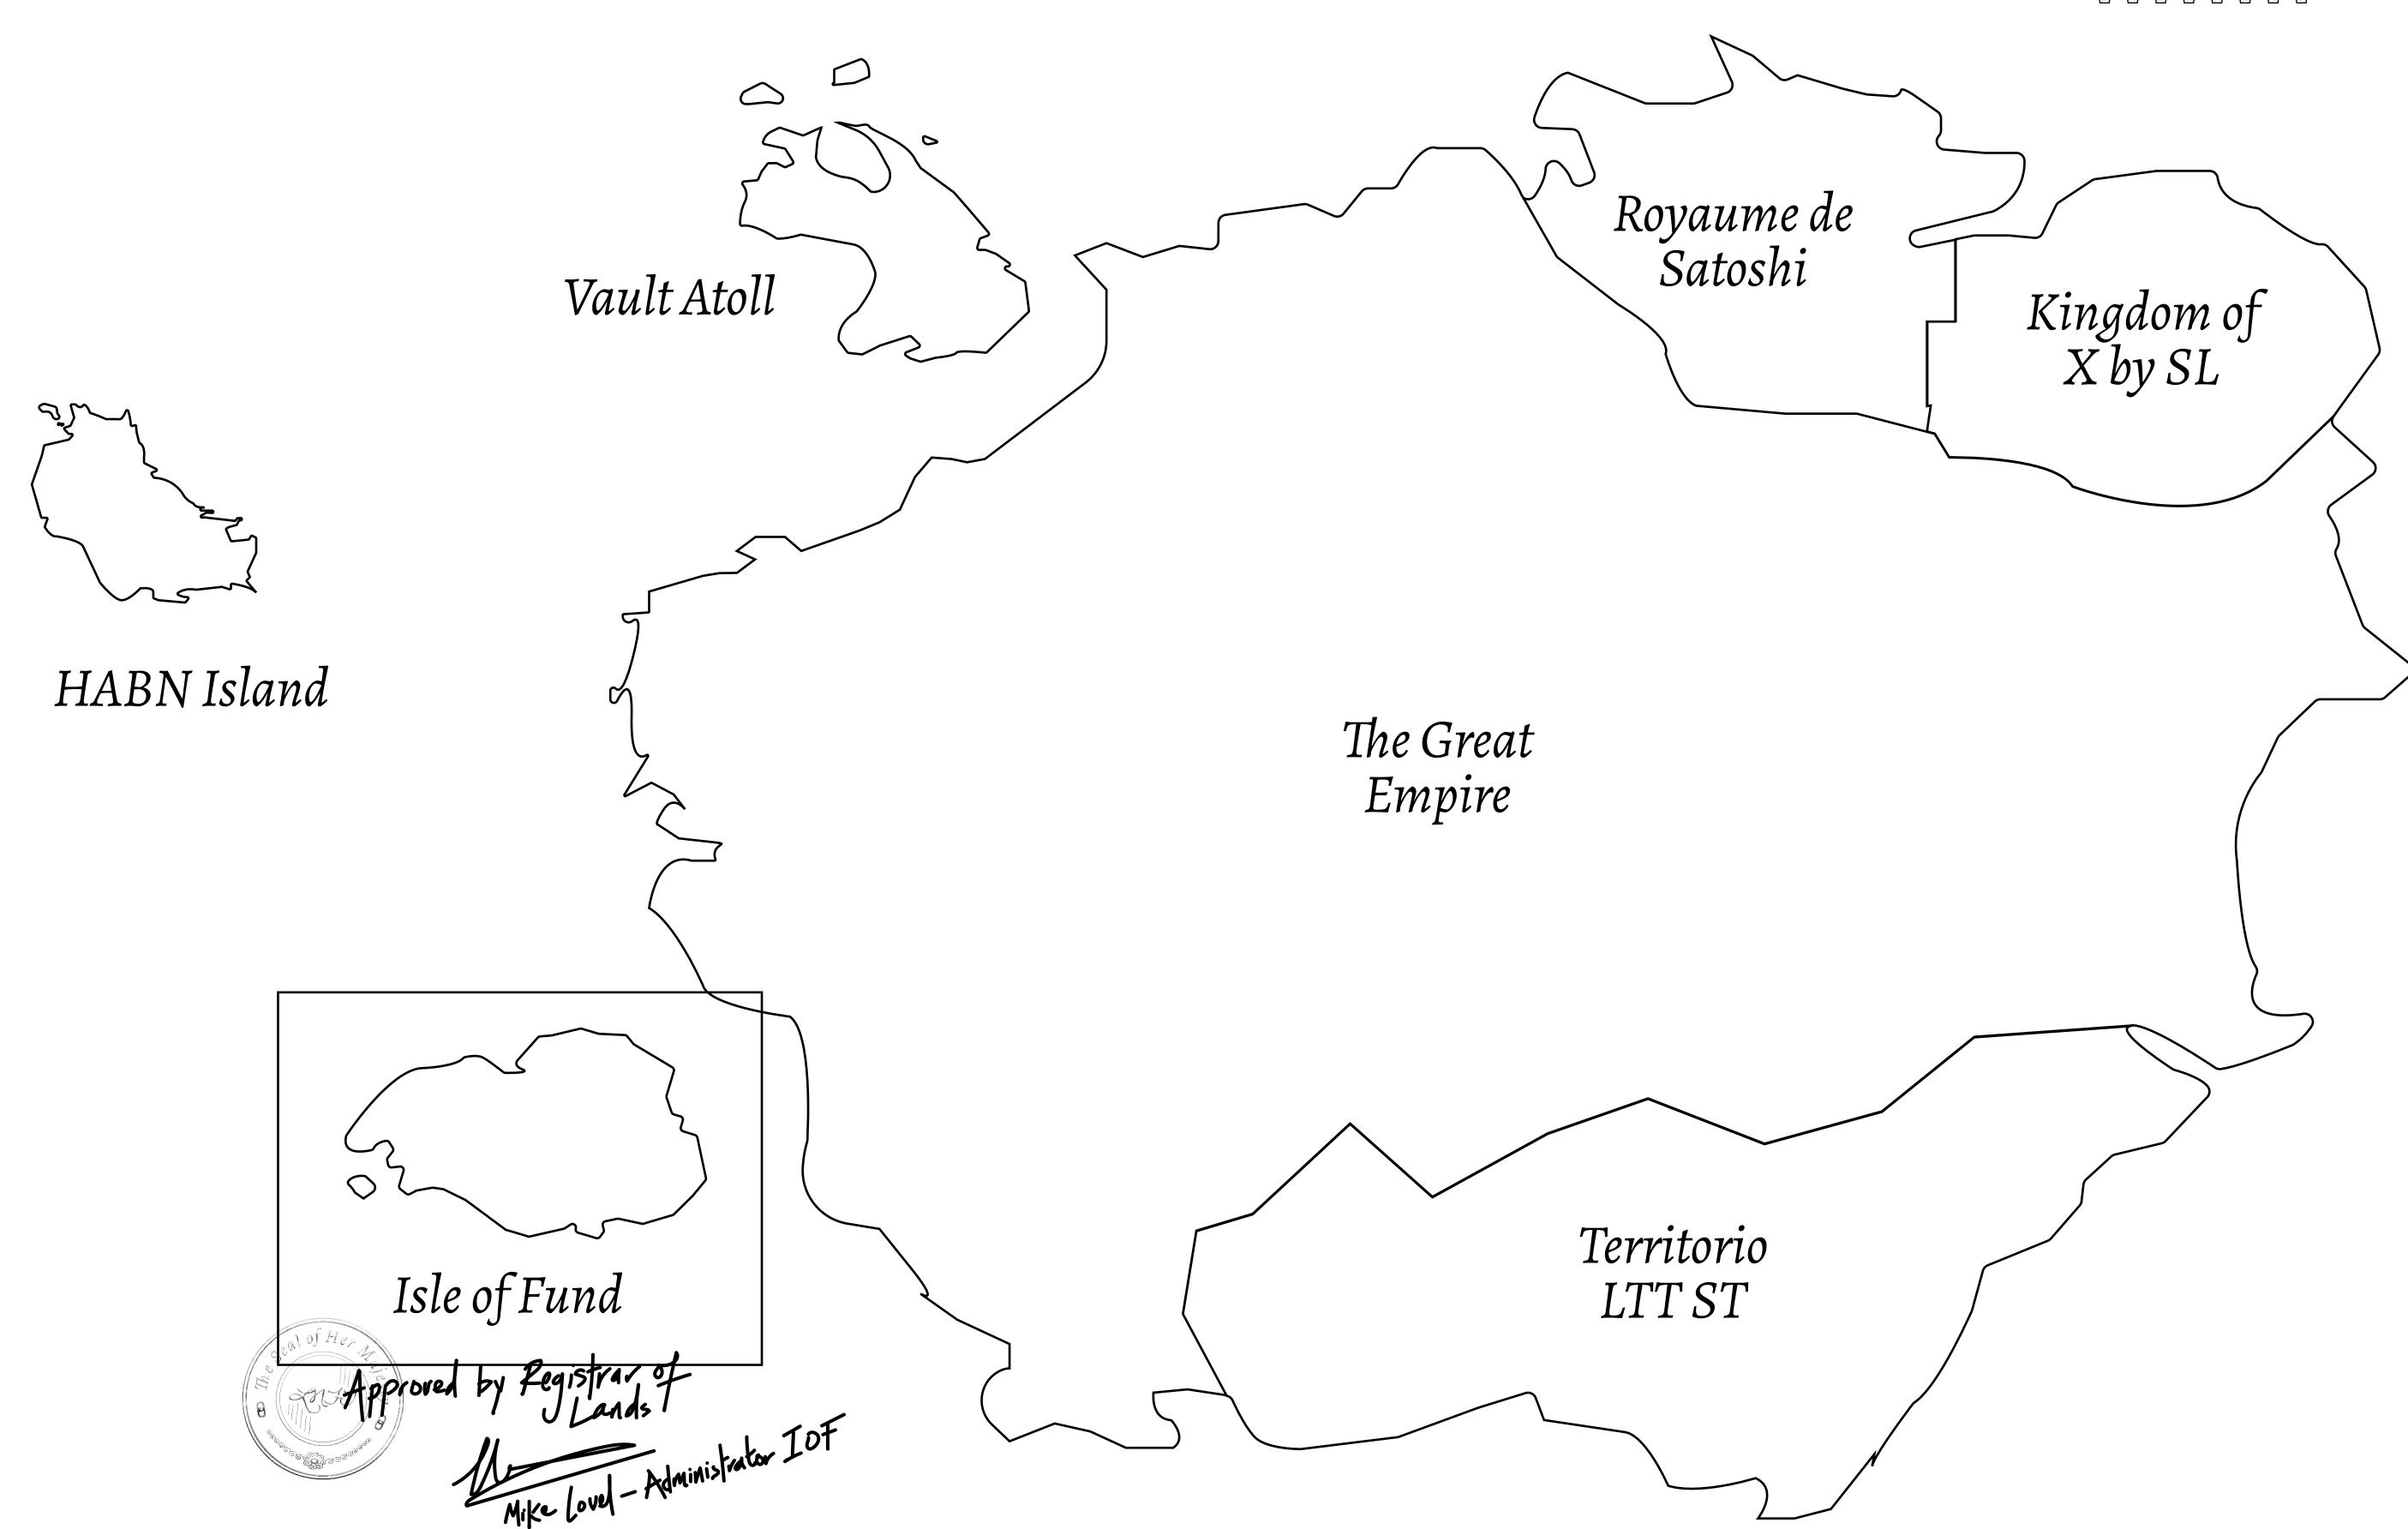

## THE FINANCIERS

Often known as the "paperwork" center of Loot NFT World, the Isle of Fund is the destination for landowners to manage their plots. Plots grant rights embodied in revenue-bearing NFTs (or RB-NFTs), such as minting of NFT stories, receiving USDC platform credit rewards from the World's economic activities, and more. Its people are the leaders in NFT-wrapped instrument experimentations which occurs at the Stakeholder's Building.

## GEOGRAPHY

COASTLINE
BORDERS
HIGHEST POINT
LOWEST POINT
PLOTS

SCALE

73.54 KM (45.70 MILES) OCEAN MOUNT PLUTUS +2349 M

THE DWARF'S MINE -215 M

490 1:50000

| H.M. LNFT Land Registry |              | TITLE NUMBER            |                  |
|-------------------------|--------------|-------------------------|------------------|
|                         |              | F149-221121             |                  |
| ADMINISTRATIVE AREA     | ISLE OF FUND | ISSUED 22 November 2021 | J. SCALE 1/50000 |

OOO

T PROJECT PHILOSOPHY

OWNER ENTITLEMENT

Type W-IOF: Share of 0.1% of all BUN sales based on number of NFT Stories minted (rewarded in Credits); Mint 4 NFT Stories

PLOT F150 PLOT F147 45 PLOT F151 PLOTF149 BOUNDARY: 1.12 KM PLOT F148 PLOT F153