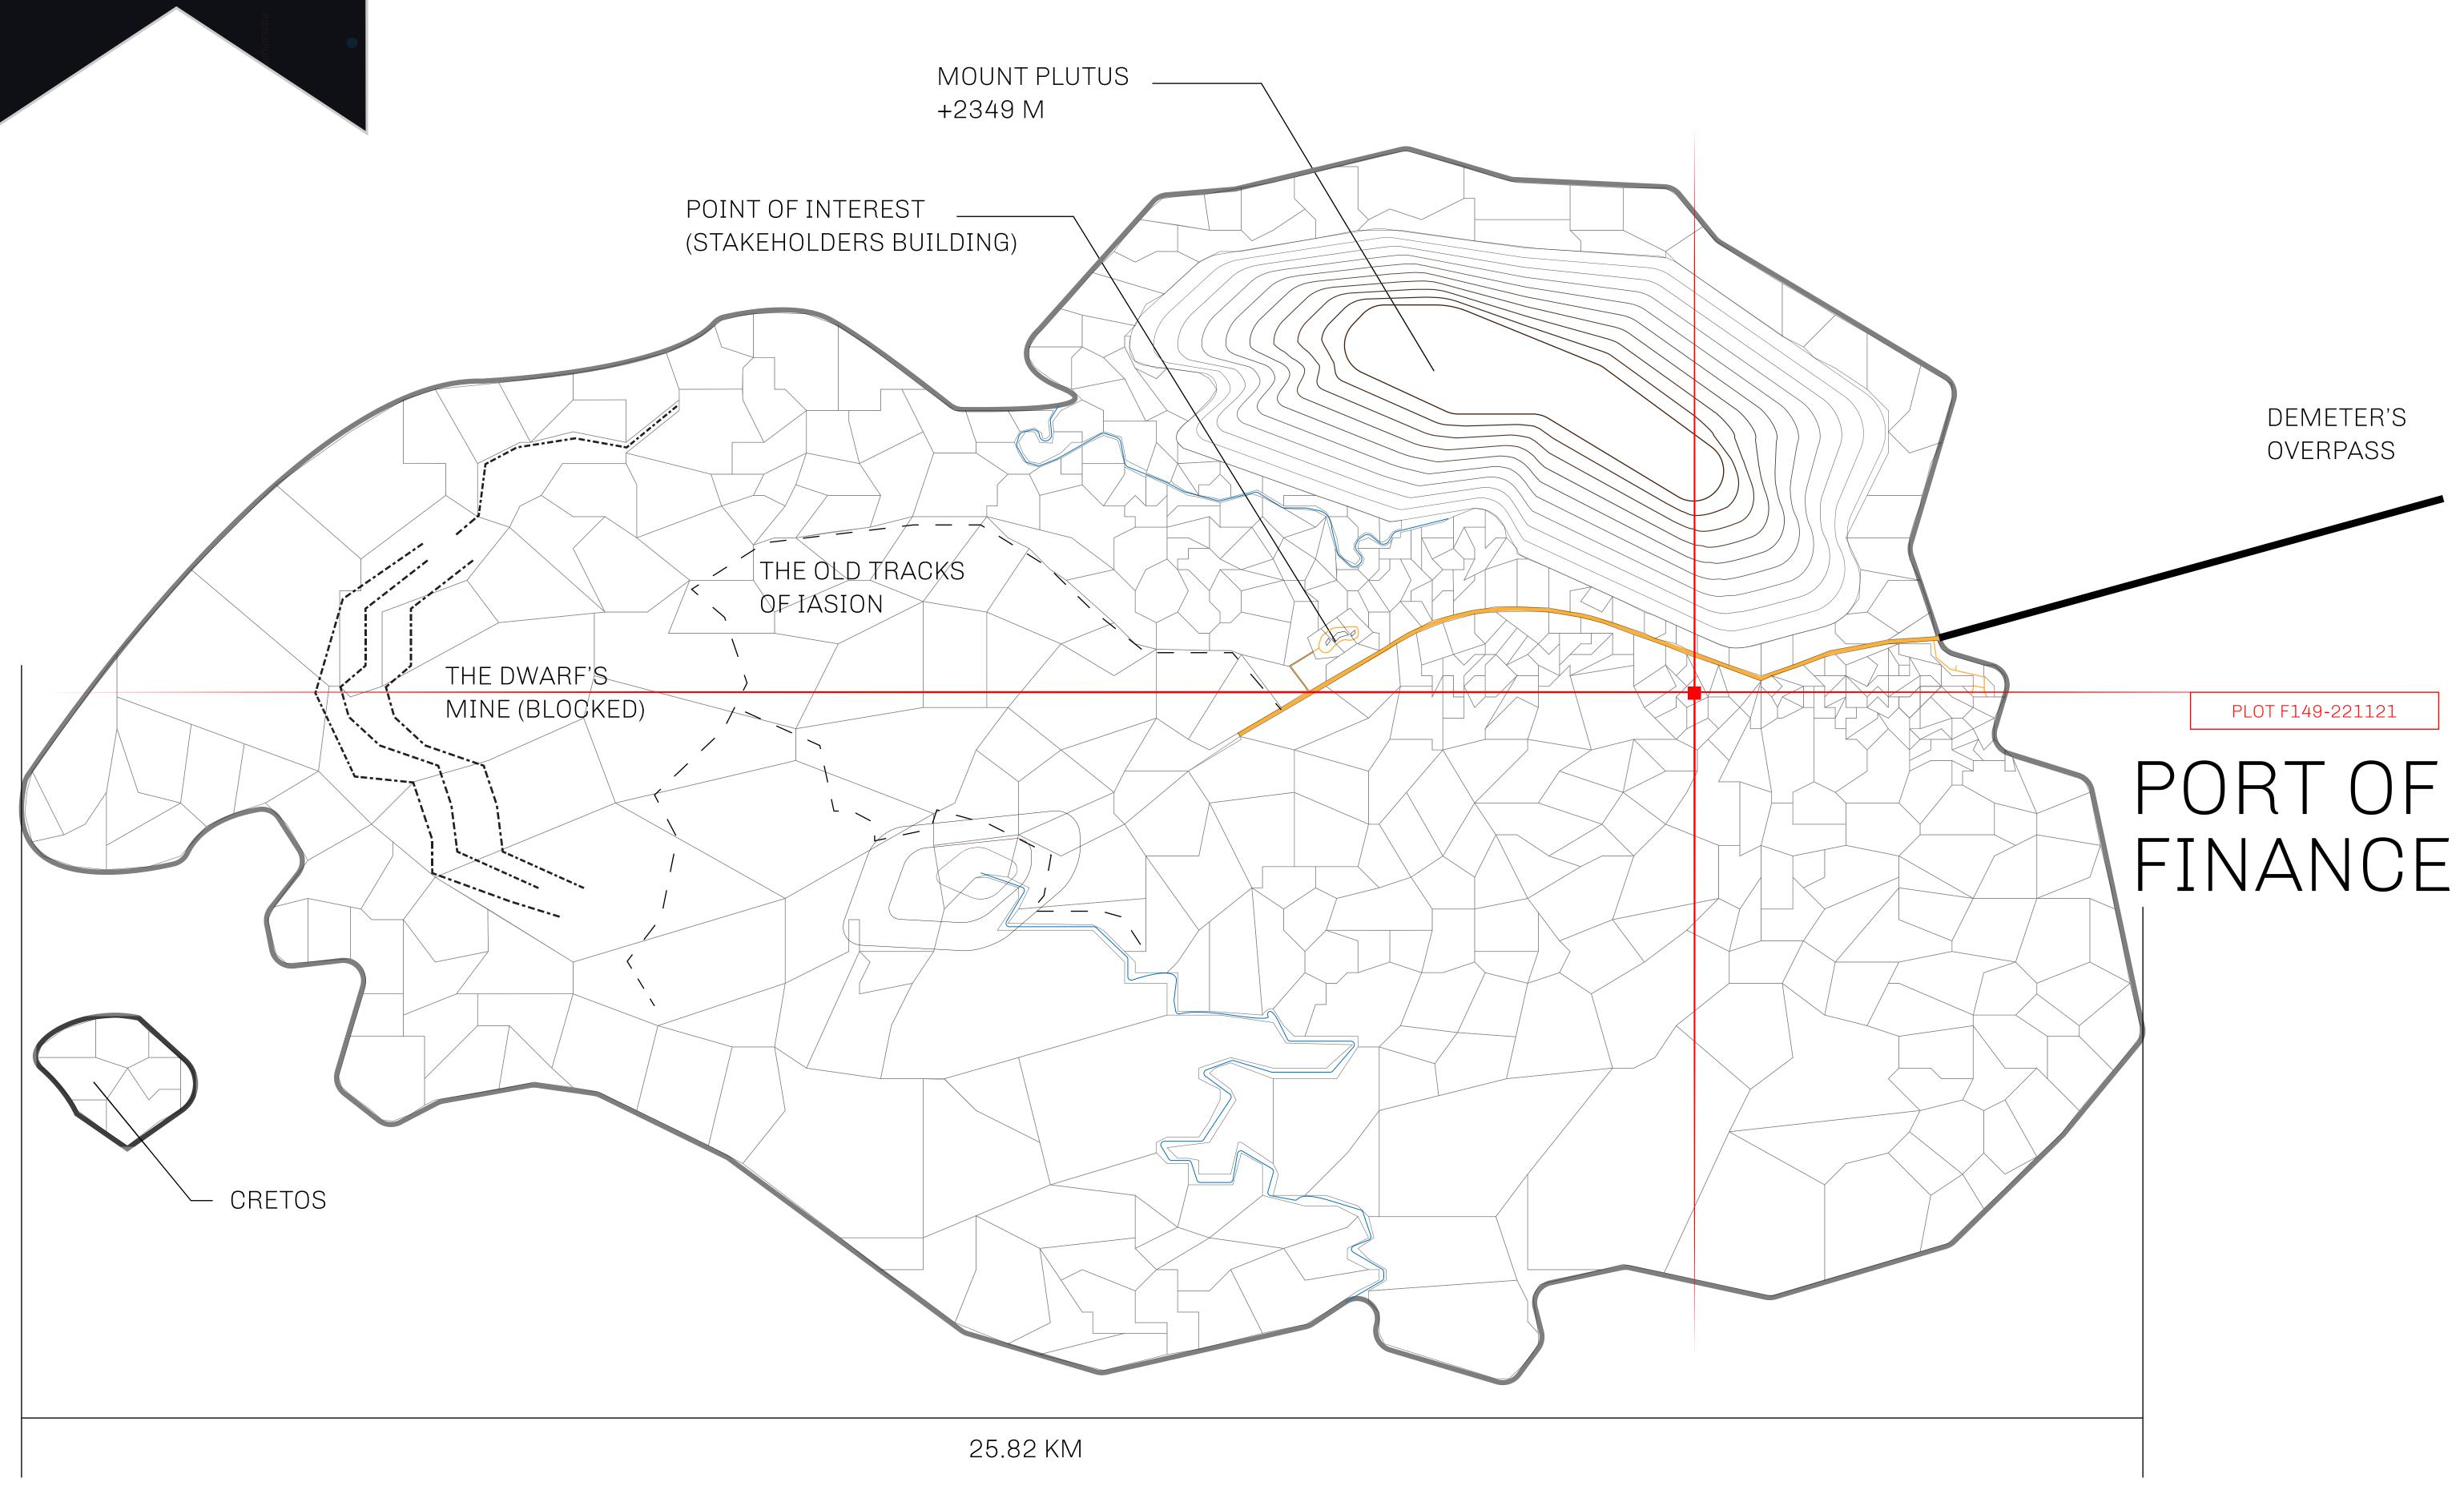

## THE FINANCIERS

Often known as the "paperwork" center of Loot NFT World, the Isle of Fund is the destination for landowners to manage their plots. Plots grant rights embodied in revenue-bearing NFTs (or RB-NFTs), such as minting of NFT stories, receiving USDC platform credit rewards from the World's economic activities, and more. Its people are the leaders in NFT-wrapped instrument experimentations which occurs at the Stakeholder's Building.

## GEOGRAPHY

COASTLINE
BORDERS
HIGHEST POINT
LOWEST POINT
PLOTS

SCALE

73.54 KM (45.70 MILES) OCEAN MOUNT PLUTUS +2349 M

THE DWARF'S MINE -215 M

490 1:50000

| H.M. LNFT Land Registry |              | TITLE NUMBER            |                  |
|-------------------------|--------------|-------------------------|------------------|
|                         |              | F149-221121             |                  |
| ADMINISTRATIVE AREA     | ISLE OF FUND | ISSUED 22 November 2021 | J. SCALE 1/50000 |

OOO

T PROJECT PHILOSOPHY

OWNER ENTITLEMENT

Type W-IOF: Share of 0.1% of all BUN sales based on number of NFT Stories minted (rewarded in Credits); Mint 4 NFT Stories

PLOT F150 PLOT F147 45 PLOT F151 PLOTF149 BOUNDARY: 1.12 KM PLOT F148 PLOT F153