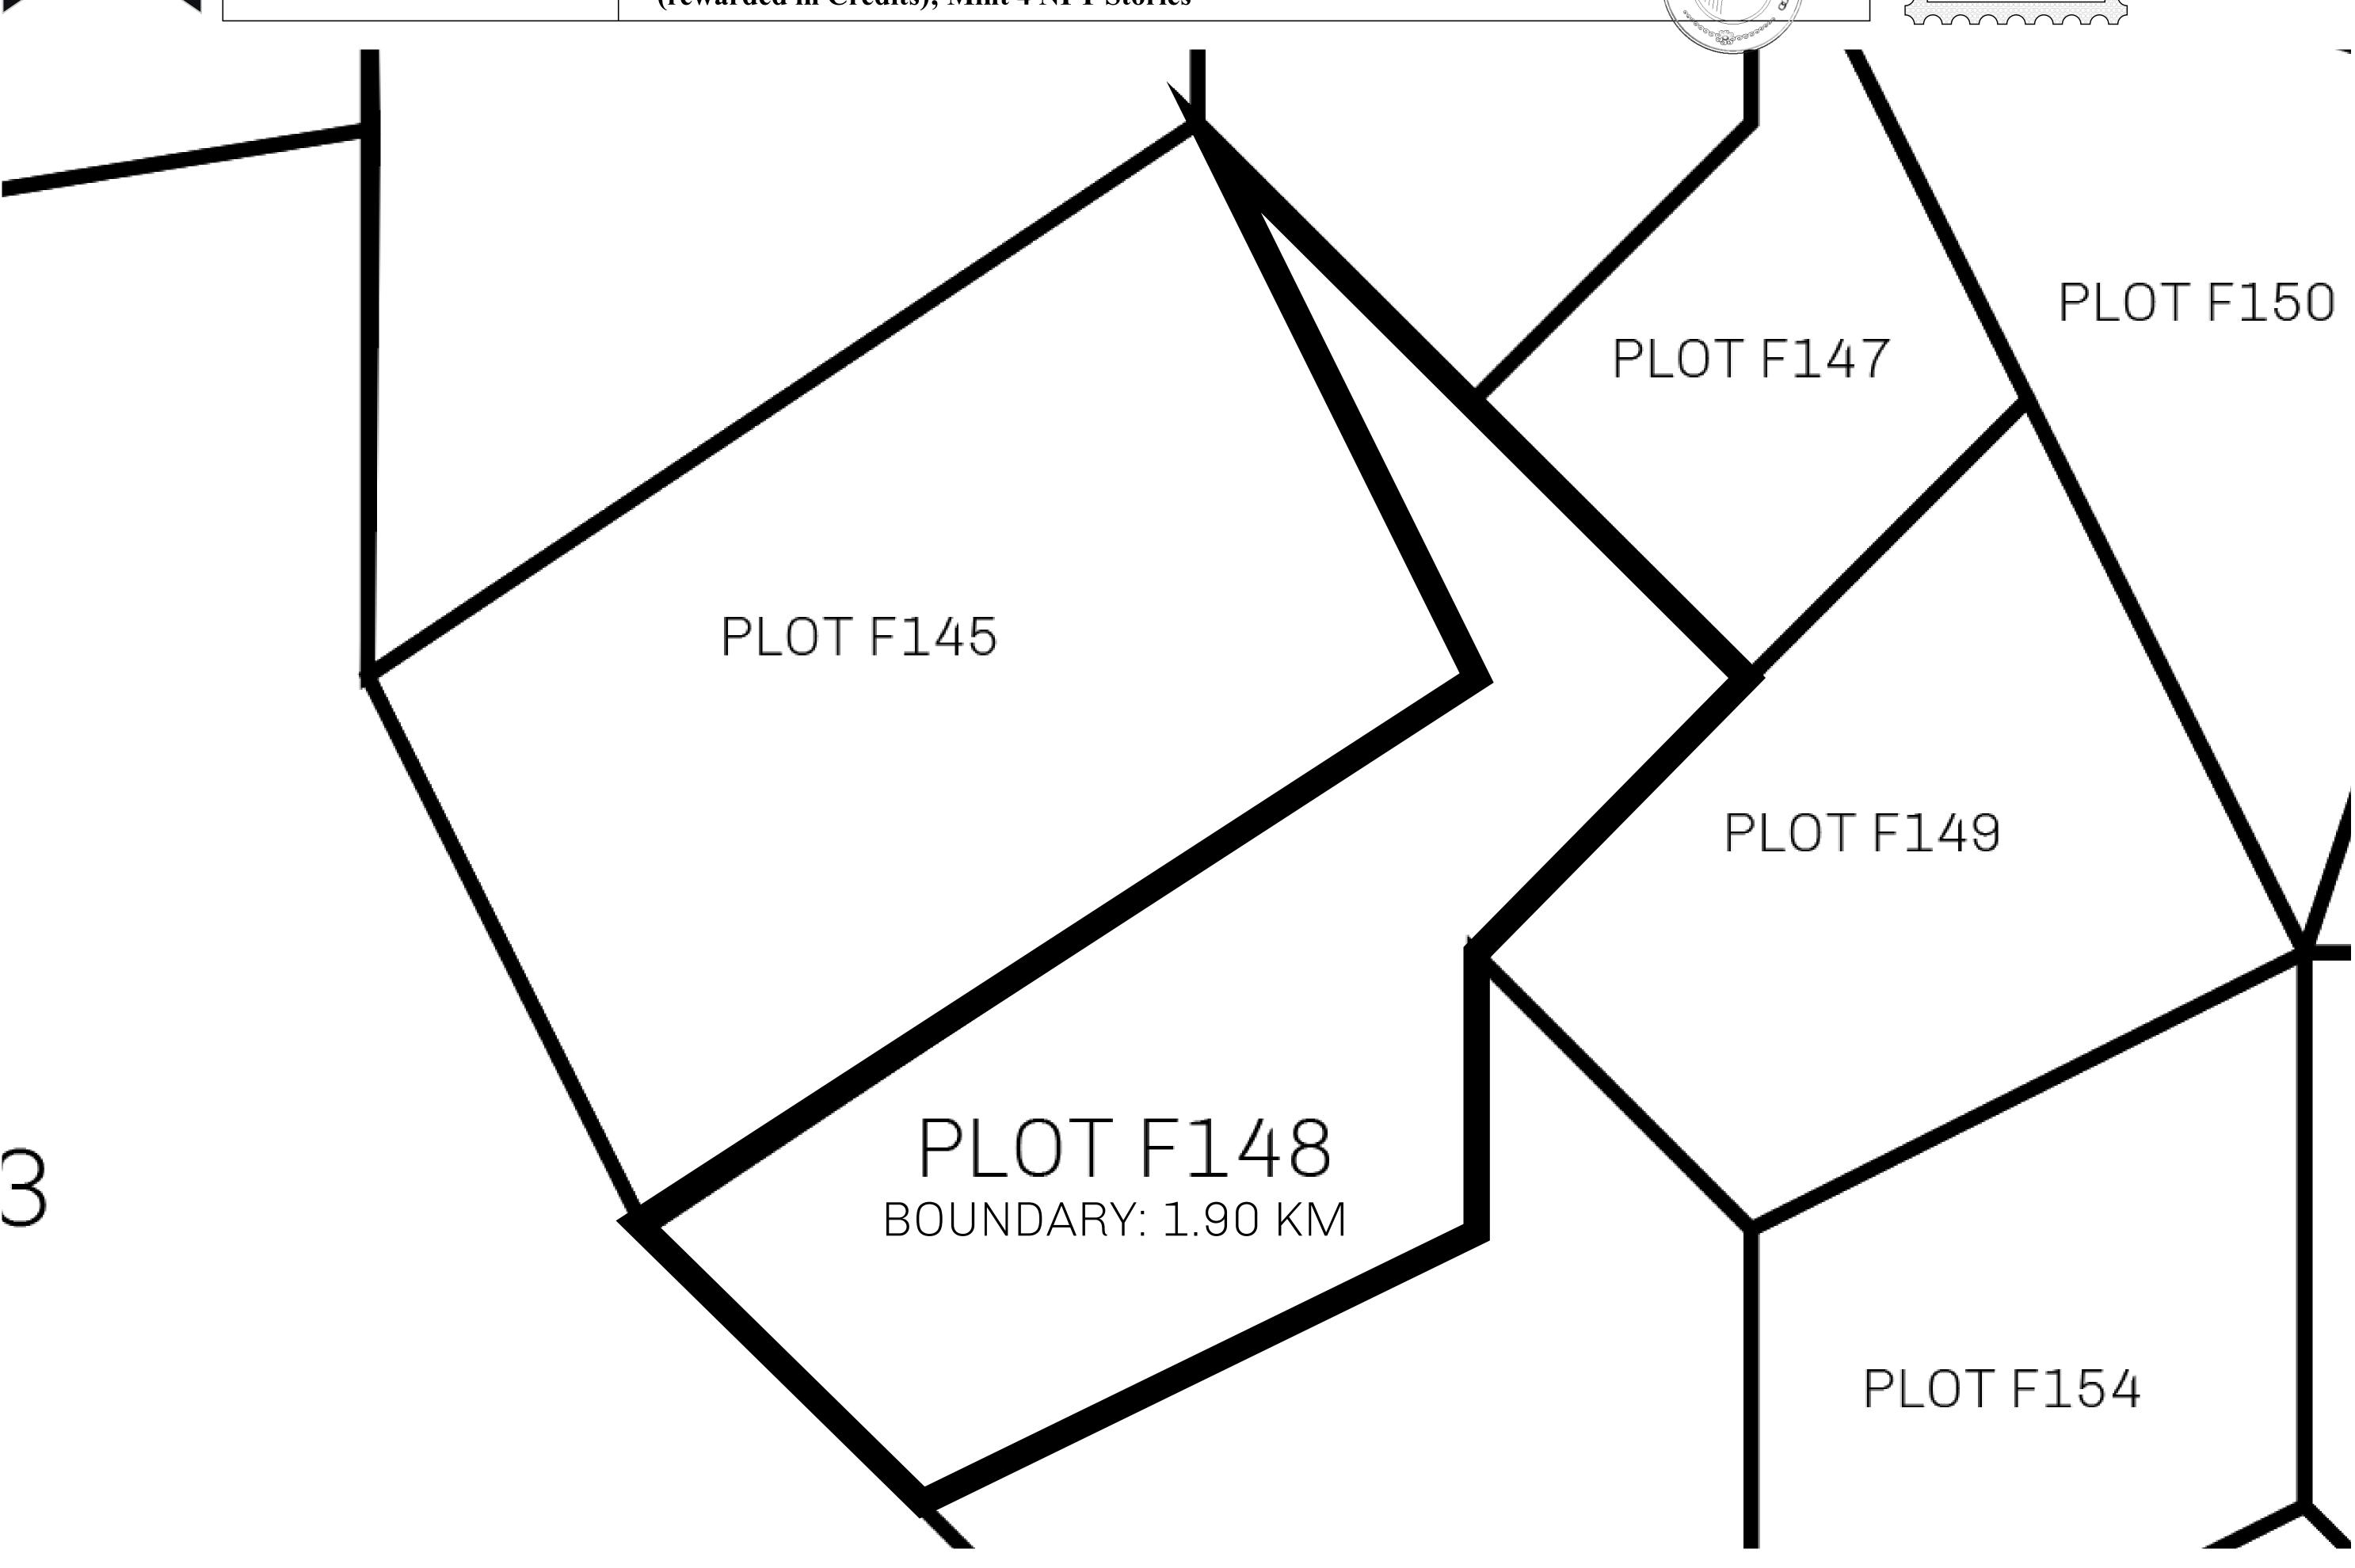

## H.M. LNFT Land Registry ADMINISTRATIVE AREA ISLE OF FUND ISSUED 22 November 2021 SCALE 1/50000

OWNER ENTITLEMENT

Type W-IOF: Share of 0.1% of all BUN sales based on number of NFT Stories minted (rewarded in Credits); Mint 4 NFT Stories