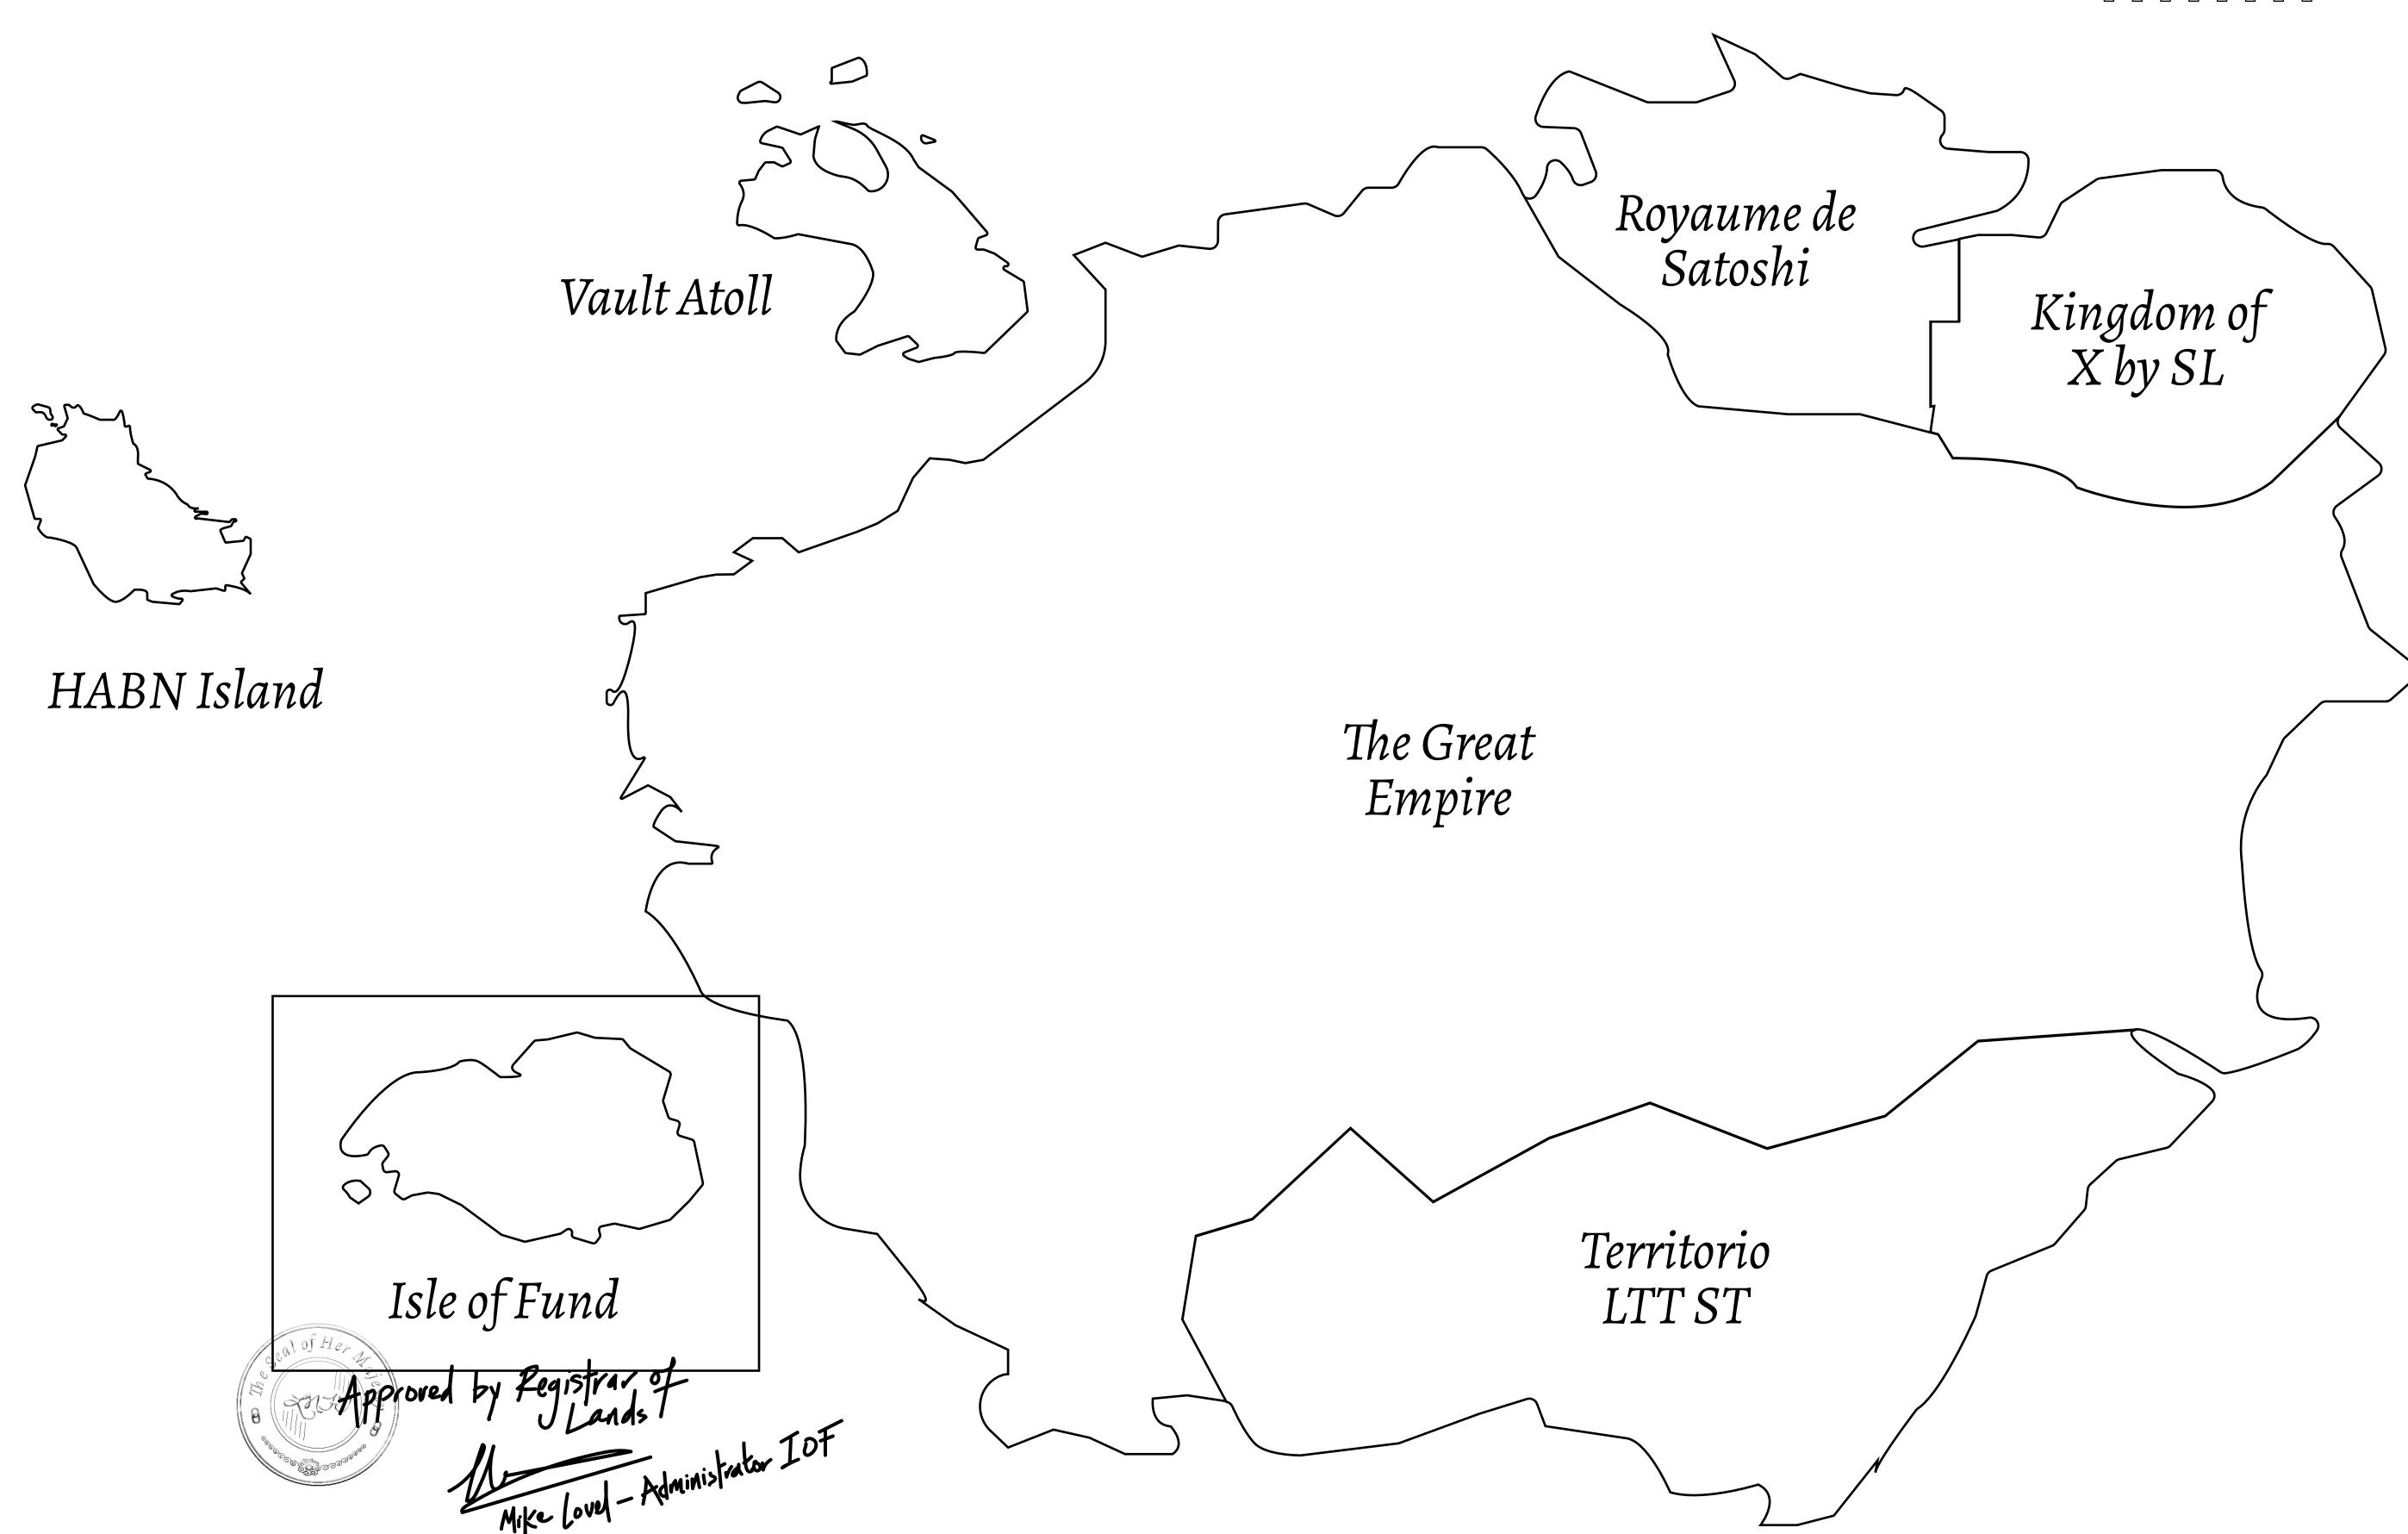

## GEOGRAPHY

COASTLINE
BORDERS
HIGHEST POINT
LOWEST POINT
PLOTS

SCALE

73.54 KM (45.70 MILES)

OCEAN

MOUNT PLUTUS +2349 M

THE DWARF'S MINE -215 M

1:50000

## H.M. LNFT Land Registry ADMINISTRATIVE AREA ISLE OF FUND ISSUED 22 November 2021 SCALE 1/50000

OWNER ENTITLEMENT

Type W-IOF: Share of 0.1% of all BUN sales based on number of NFT Stories minted (rewarded in Credits); Mint 4 NFT Stories