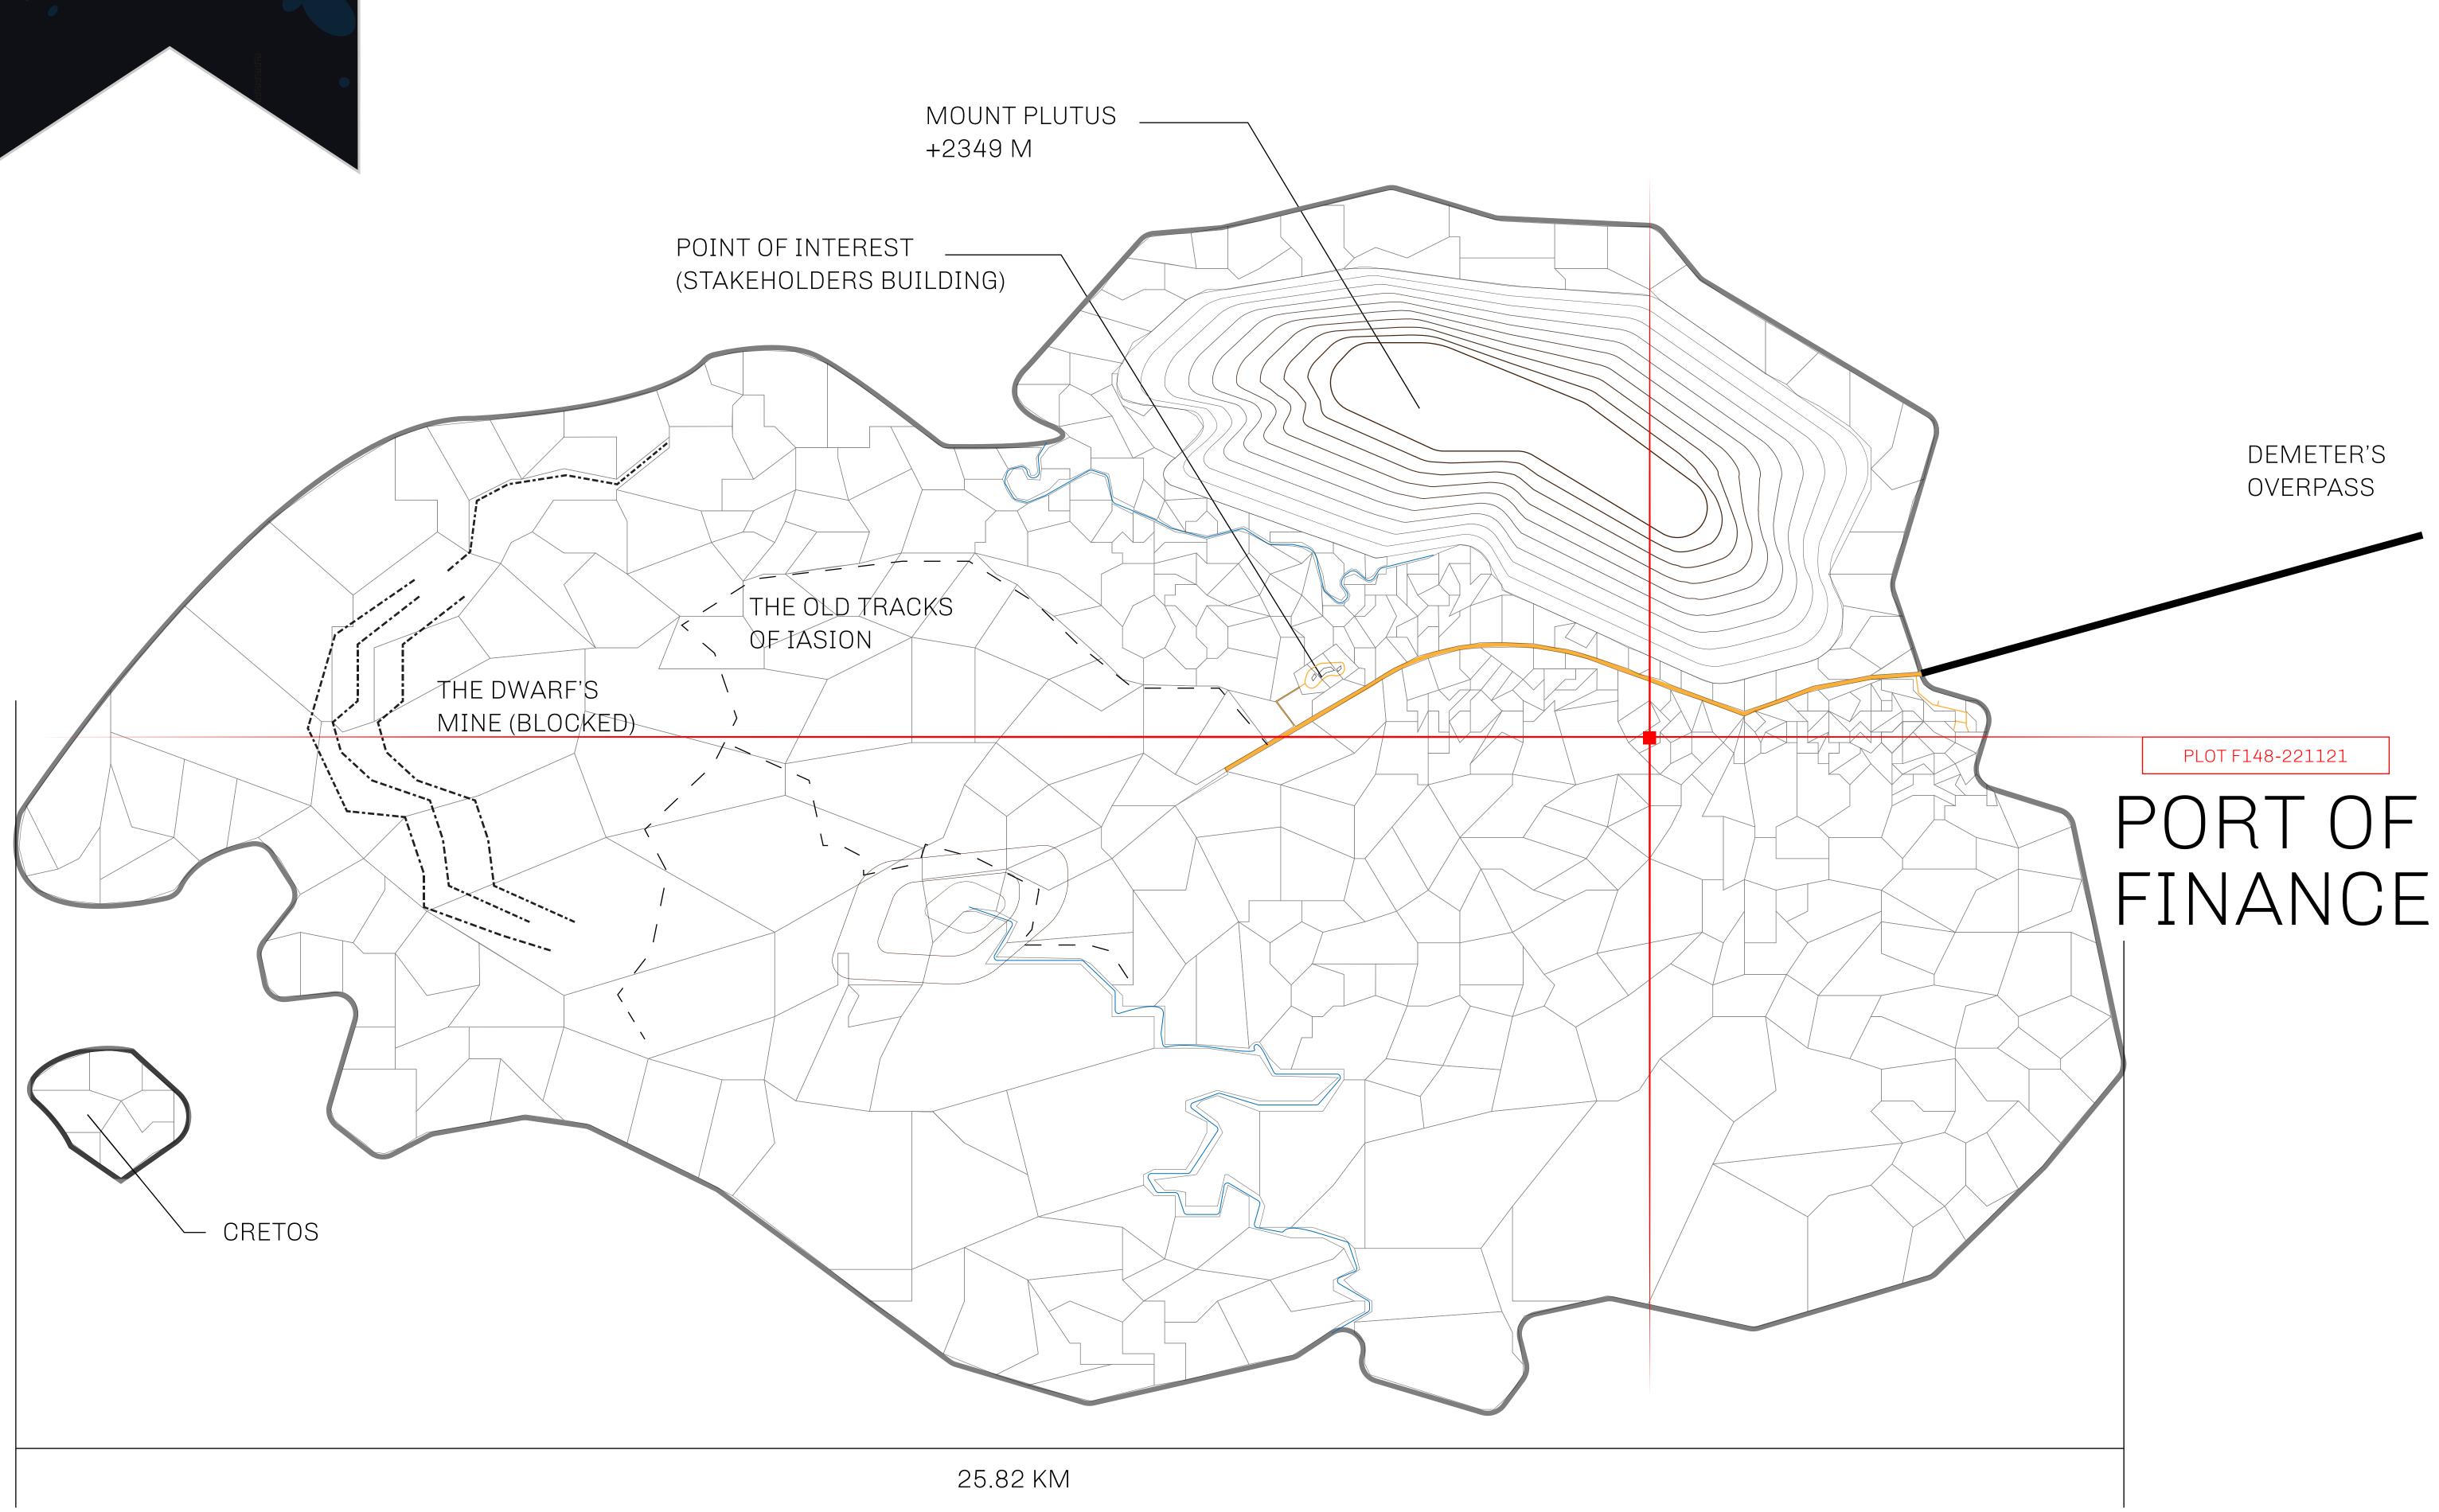

## GEOGRAPHY

COASTLINE
BORDERS
HIGHEST POINT
LOWEST POINT
PLOTS

SCALE

73.54 KM (45.70 MILES)

OCEAN

MOUNT PLUTUS +2349 M

THE DWARF'S MINE -215 M

1:50000

## H.M. LNFT Land Registry ADMINISTRATIVE AREA ISLE OF FUND ISSUED 22 November 2021 SCALE 1/50000

OWNER ENTITLEMENT

Type W-IOF: Share of 0.1% of all BUN sales based on number of NFT Stories minted (rewarded in Credits); Mint 4 NFT Stories