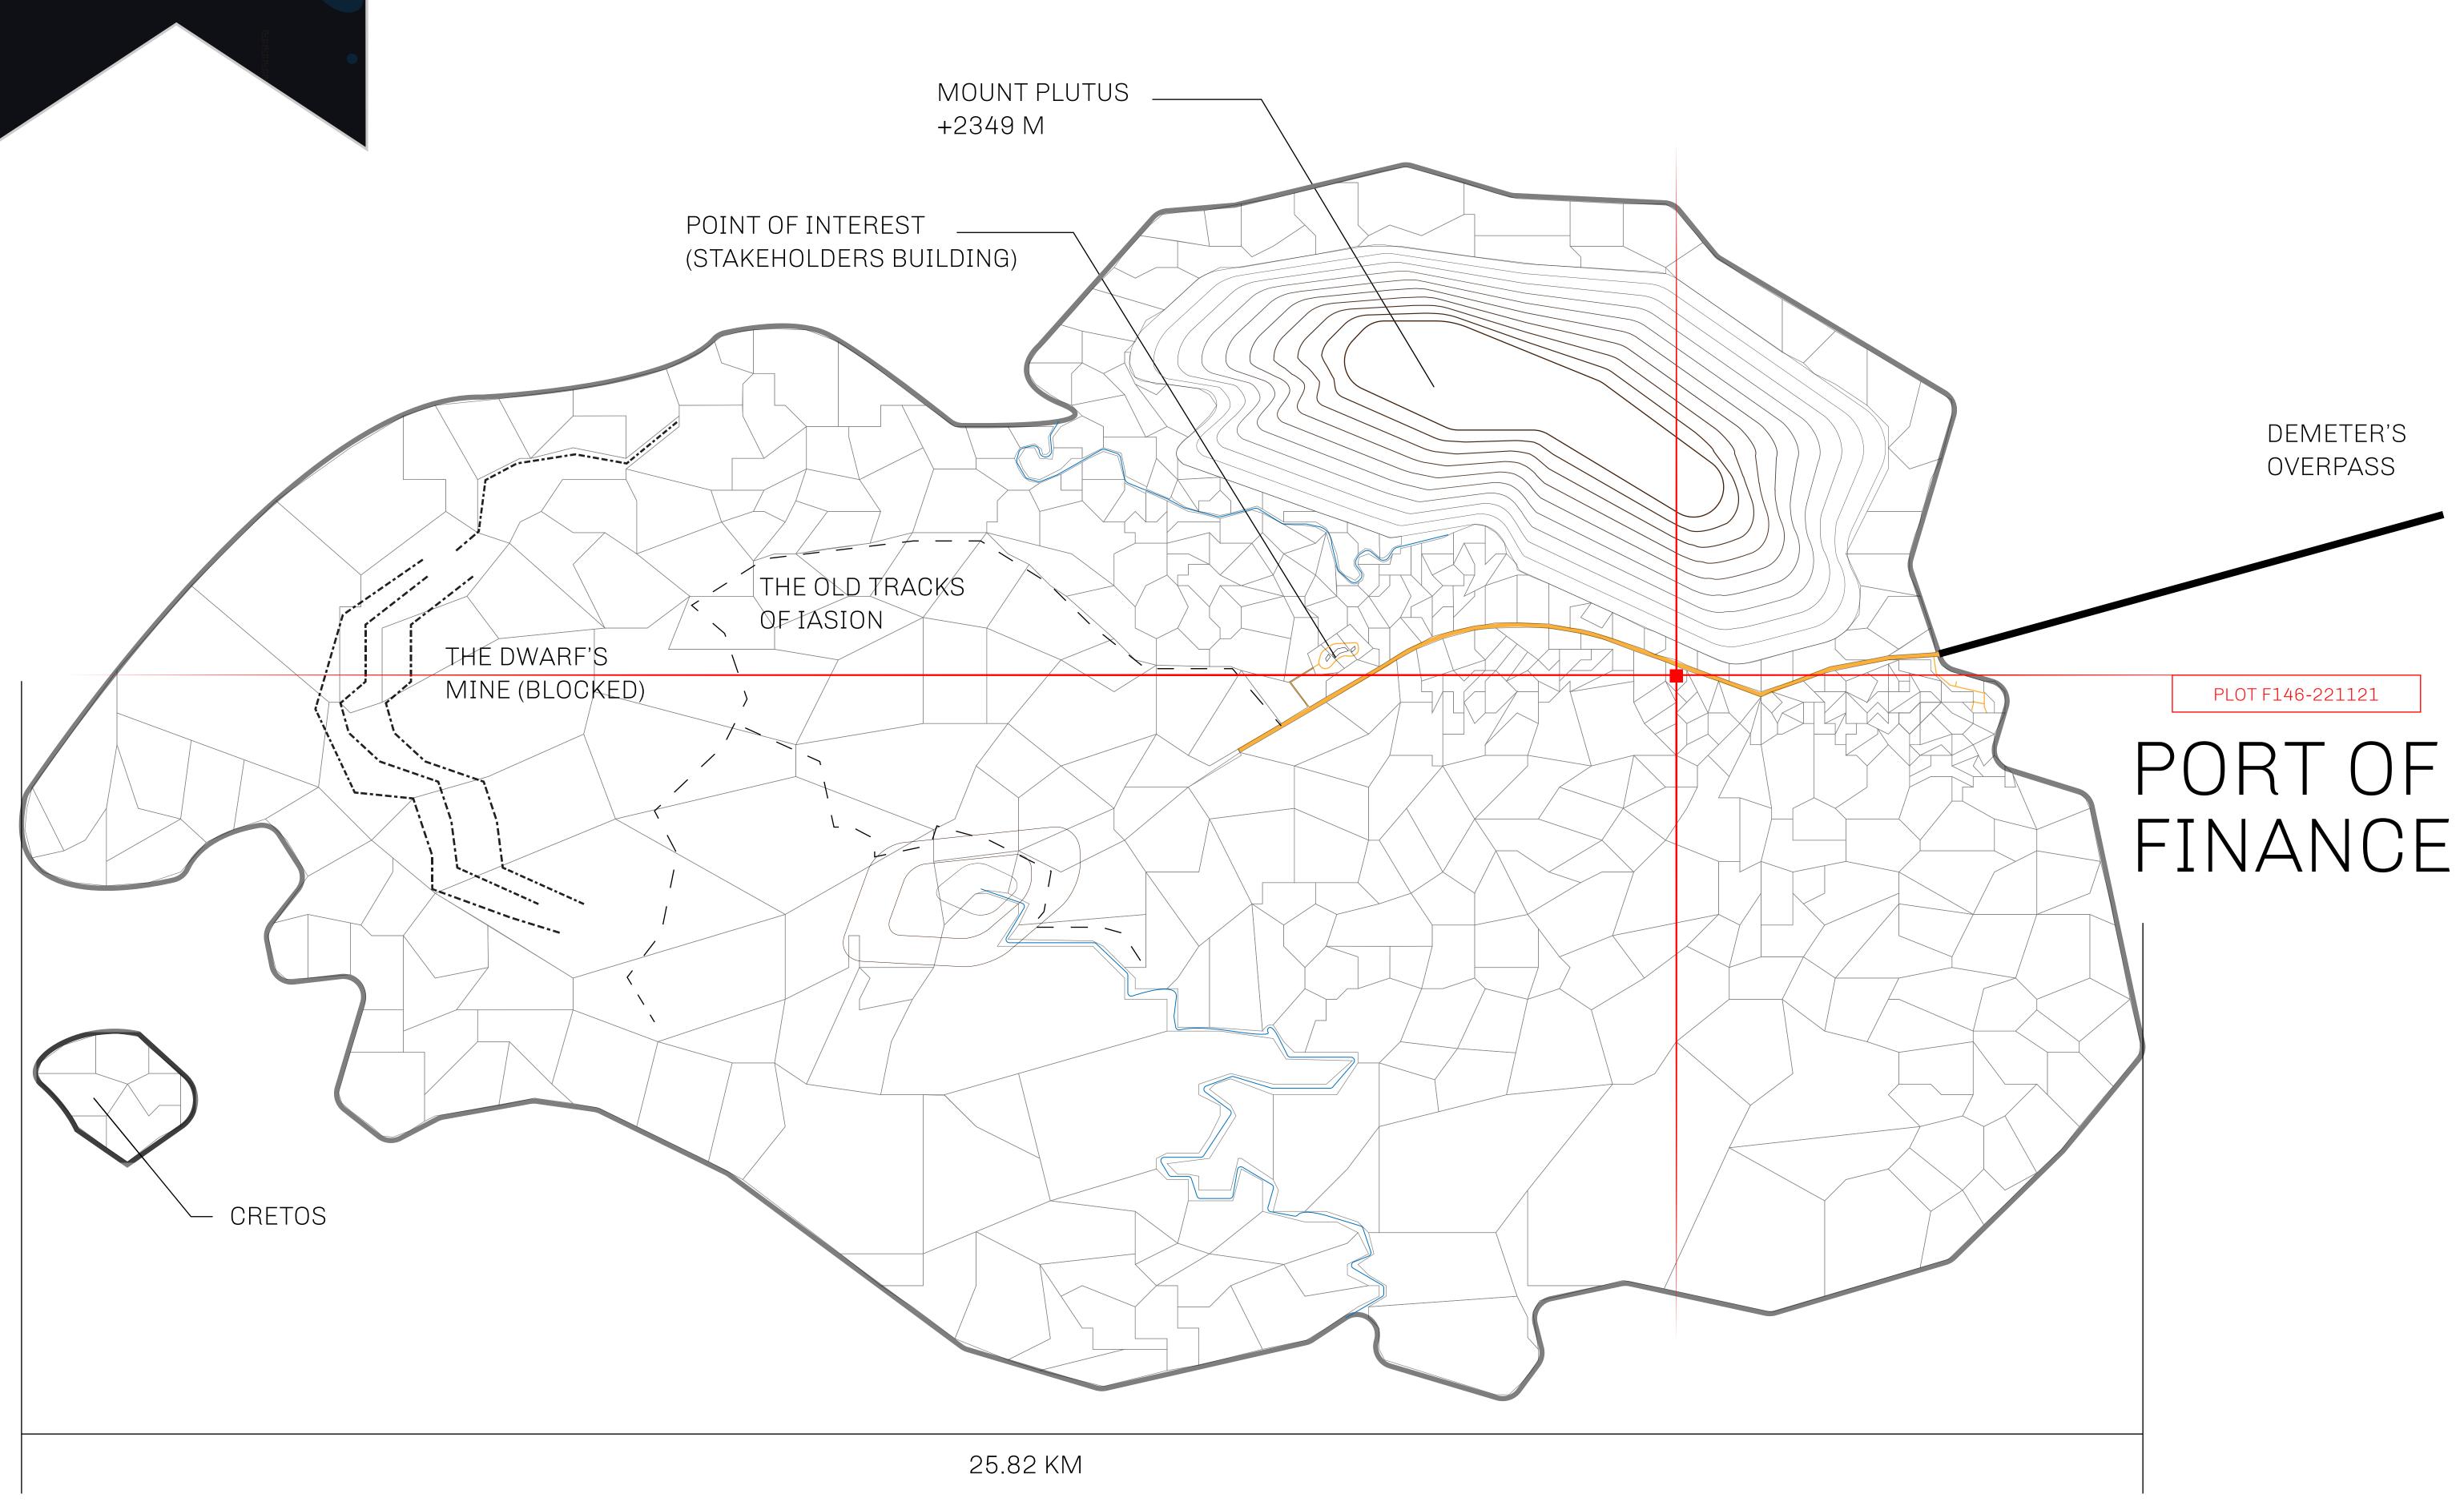

## GEOGRAPHY

COASTLINE
BORDERS
HIGHEST POINT
LOWEST POINT
PLOTS

SCALE

73.54 KM (45.70 MILES) OCEAN MOUNT PLUTUS +2349 M

THE DWARF'S MINE -215 M 490

## H.M. LNFT Land Registry

TITLE NUMBER

F146-221121

ADMINISTRATIVE AREA

ISLE OF FUND

ISSUED 22 November 2021

SCALE **1/50000** 

OWNER ENTITLEMENT