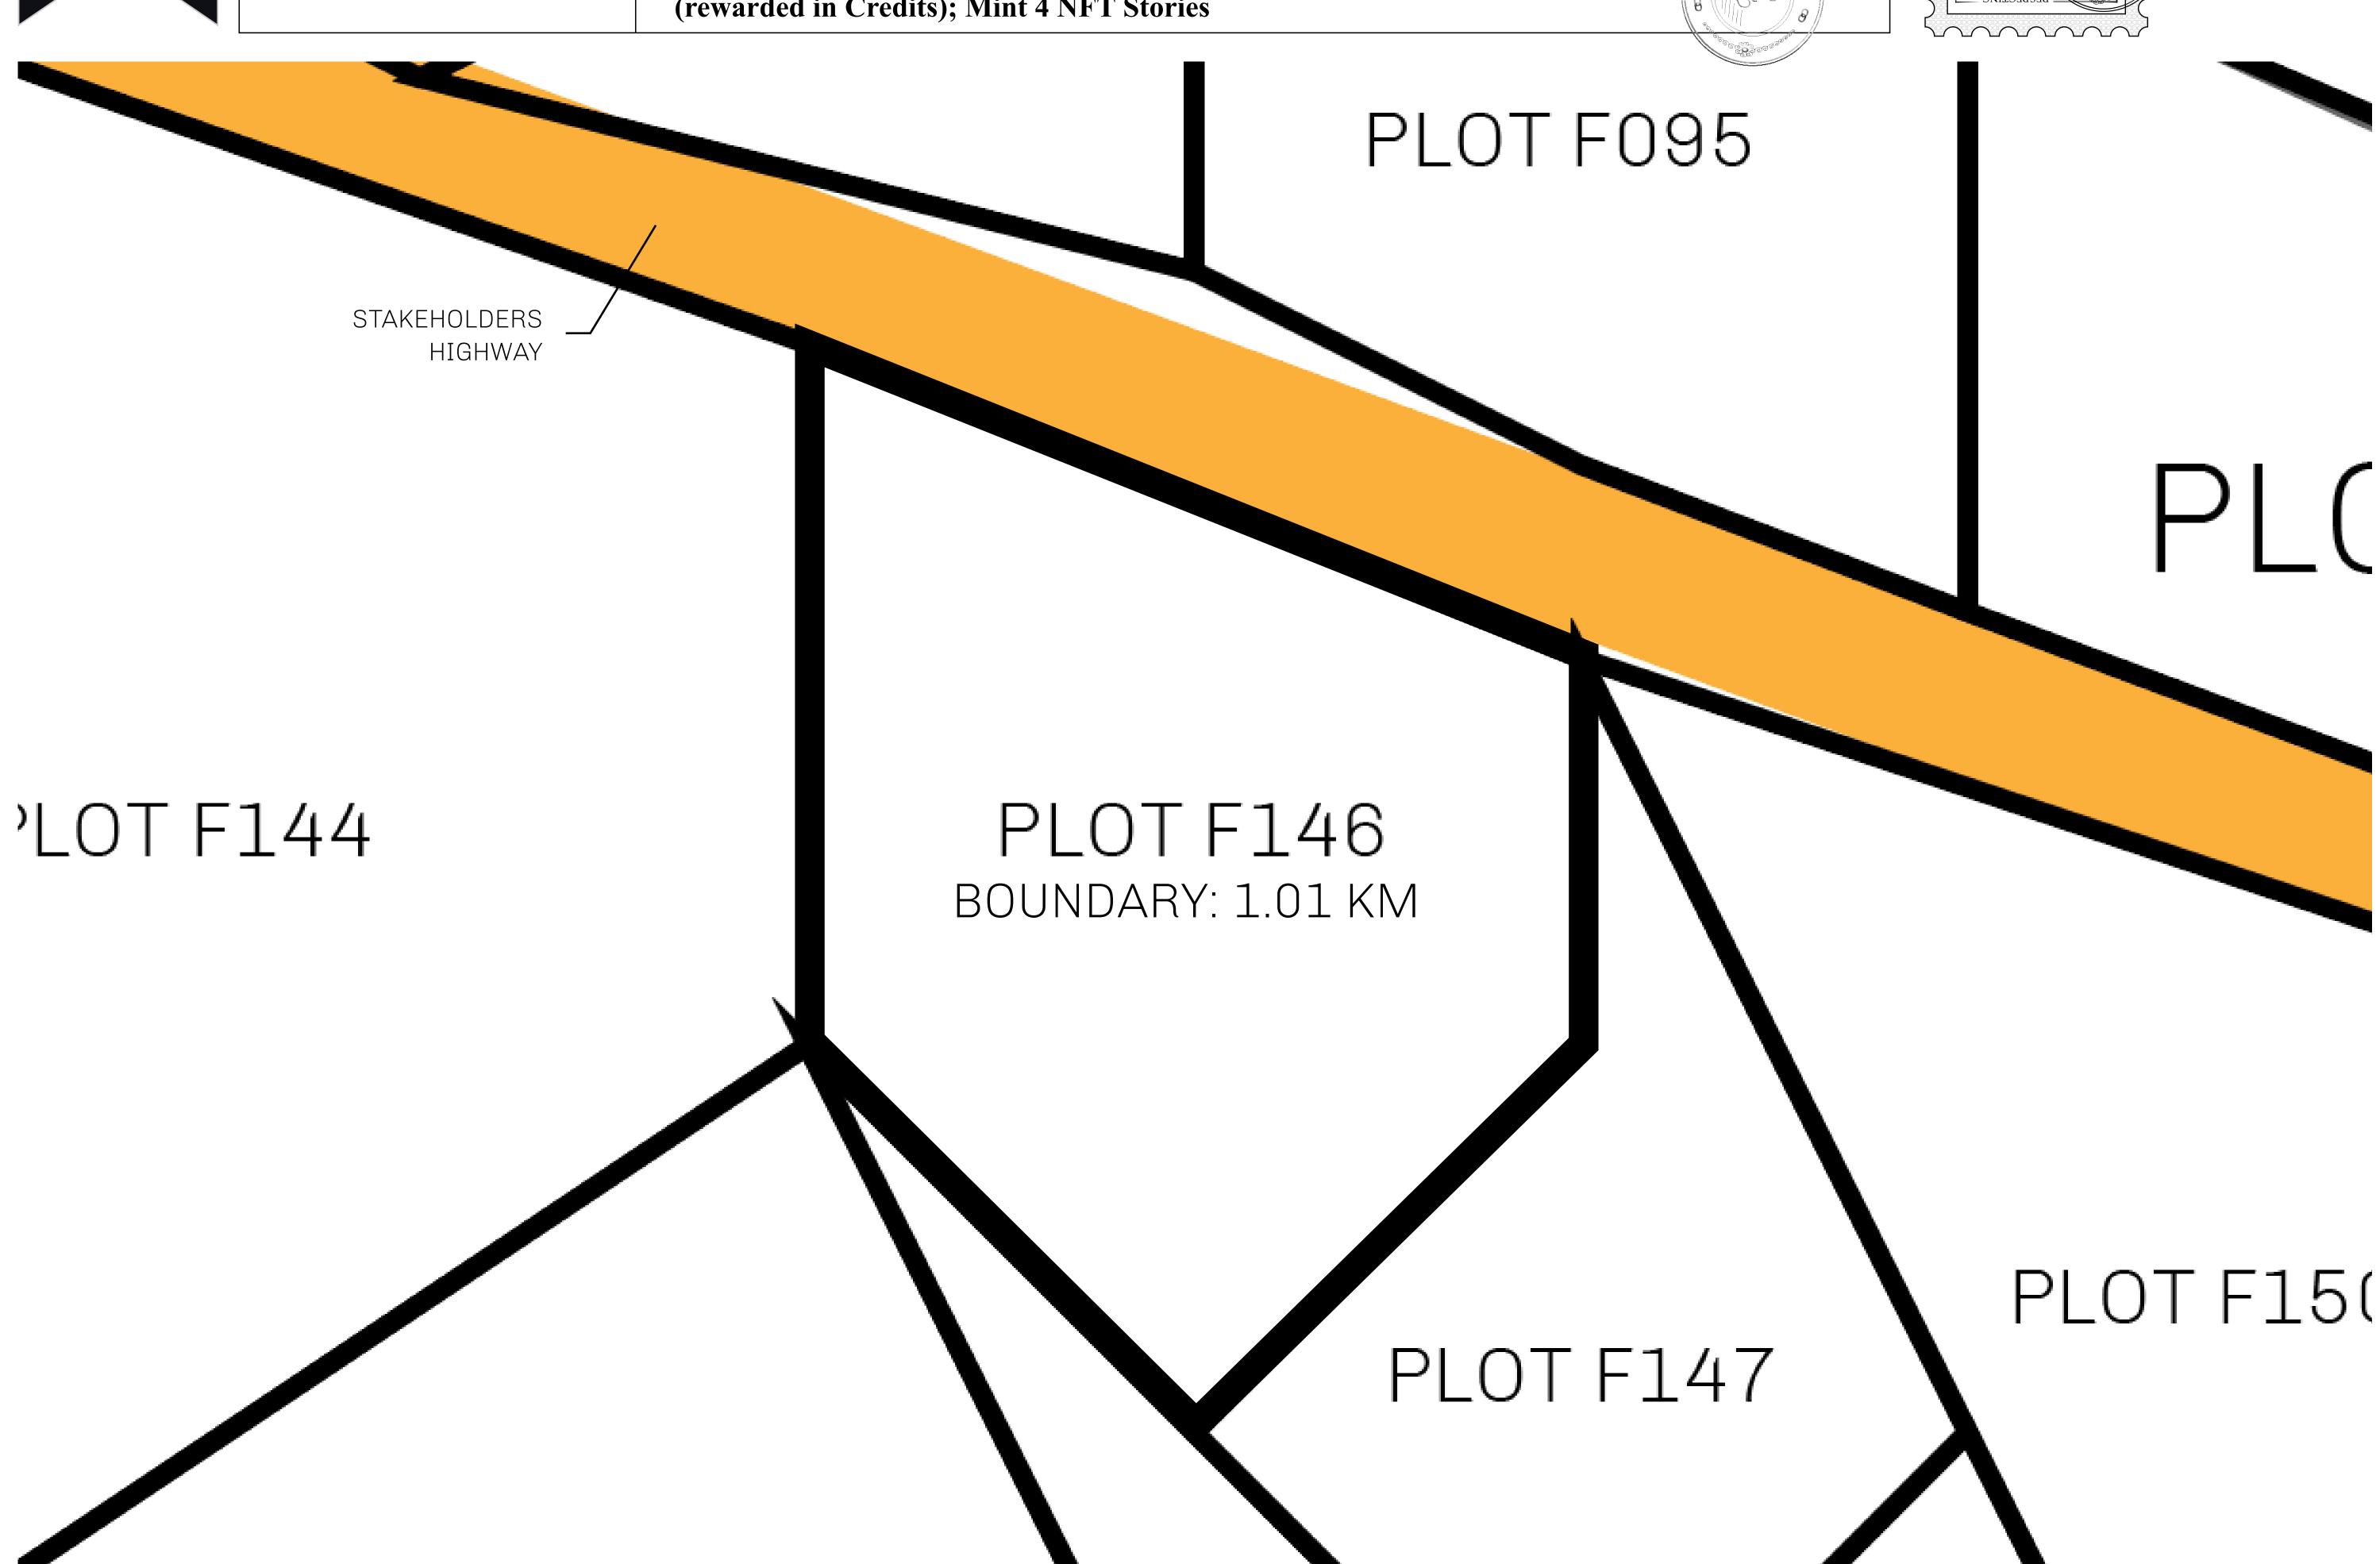

## H.M. LNFT Land Registry

TITLE NUMBER

F146-221121

ADMINISTRATIVE AREA

ISLE OF FUND

ISSUED 22 November 2021

SCALE **1/50000** 

OWNER ENTITLEMENT

Type W-IOF: Share of 0.1% of all BUN sales based on number of NFT Stories minted (rewarded in Credits); Mint 4 NFT Stories