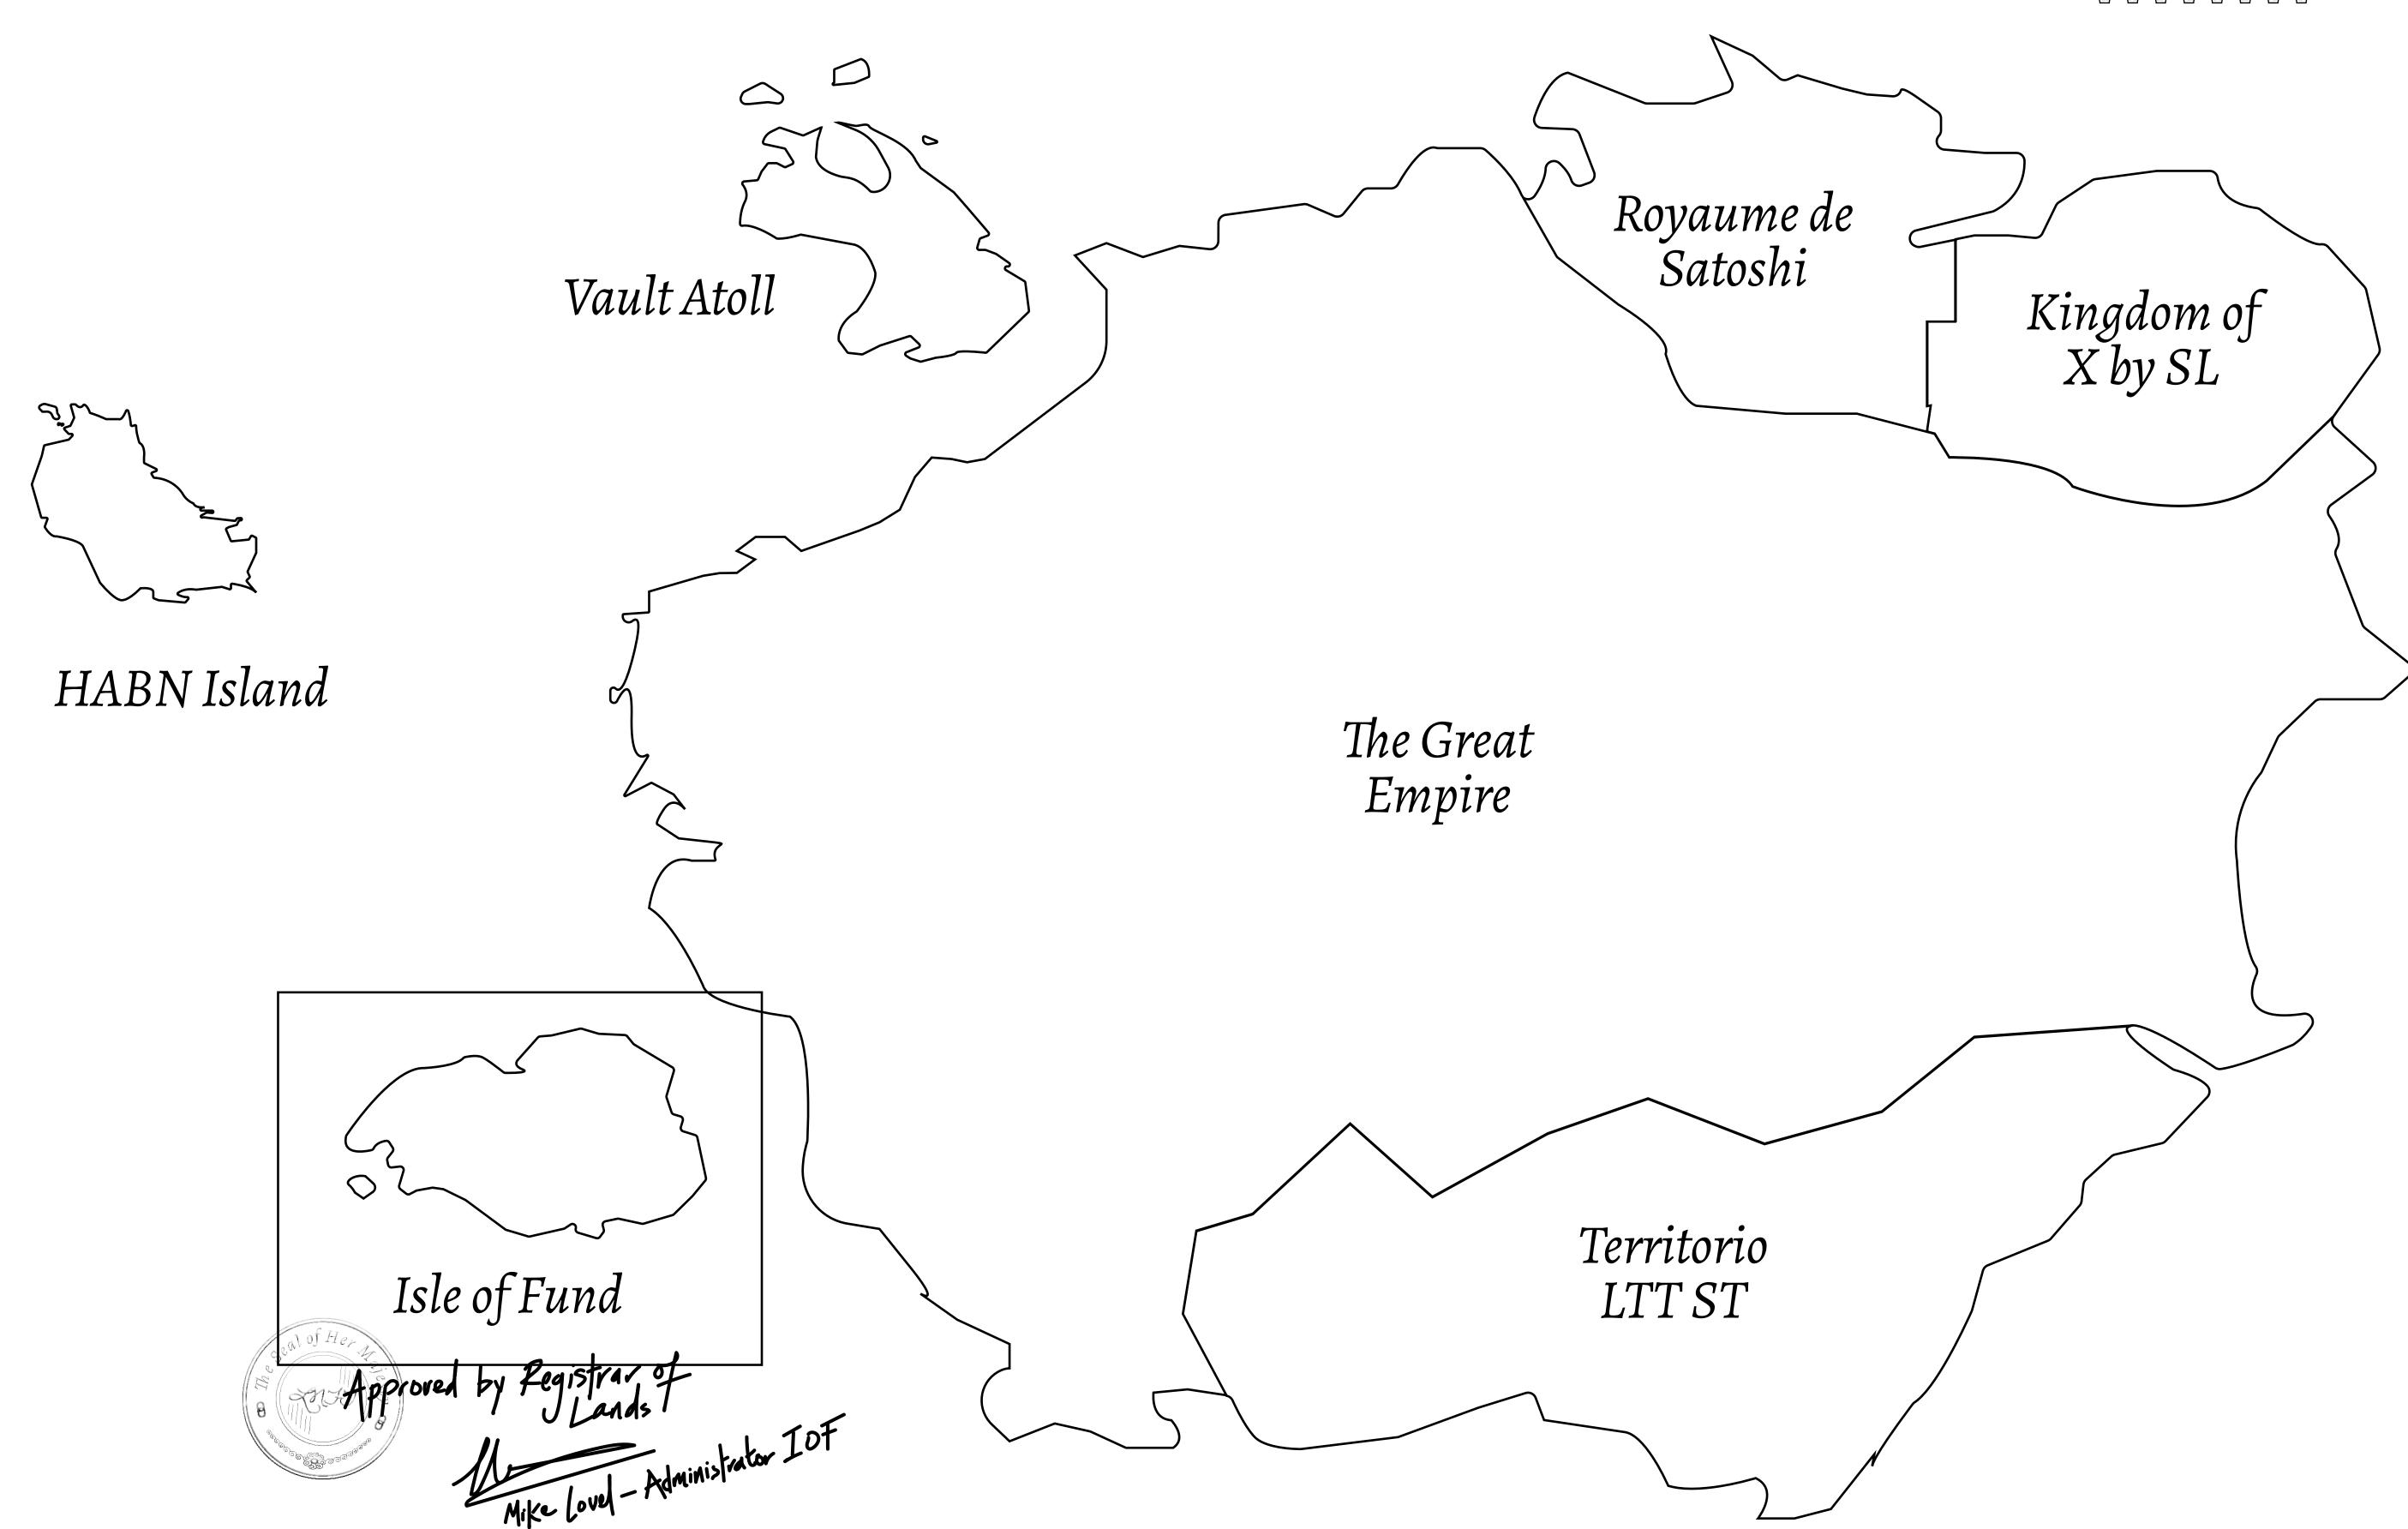

## THE FINANCIERS

Often known as the "paperwork" center of Loot NFT World, the Isle of Fund is the destination for landowners to manage their plots. Plots grant rights embodied in revenue-bearing NFTs (or RB-NFTs), such as minting of NFT stories, receiving USDC platform credit rewards from the World's economic activities, and more. Its people are the leaders in NFT-wrapped instrument experimentations which occurs at the Stakeholder's Building.

## GEOGRAPHY

COASTLINE
BORDERS
HIGHEST POINT
LOWEST POINT
PLOTS

SCALE

73.54 KM (45.70 MILES) OCEAN MOUNT PLUTUS +2349 M

THE DWARF'S MINE -215 M 490