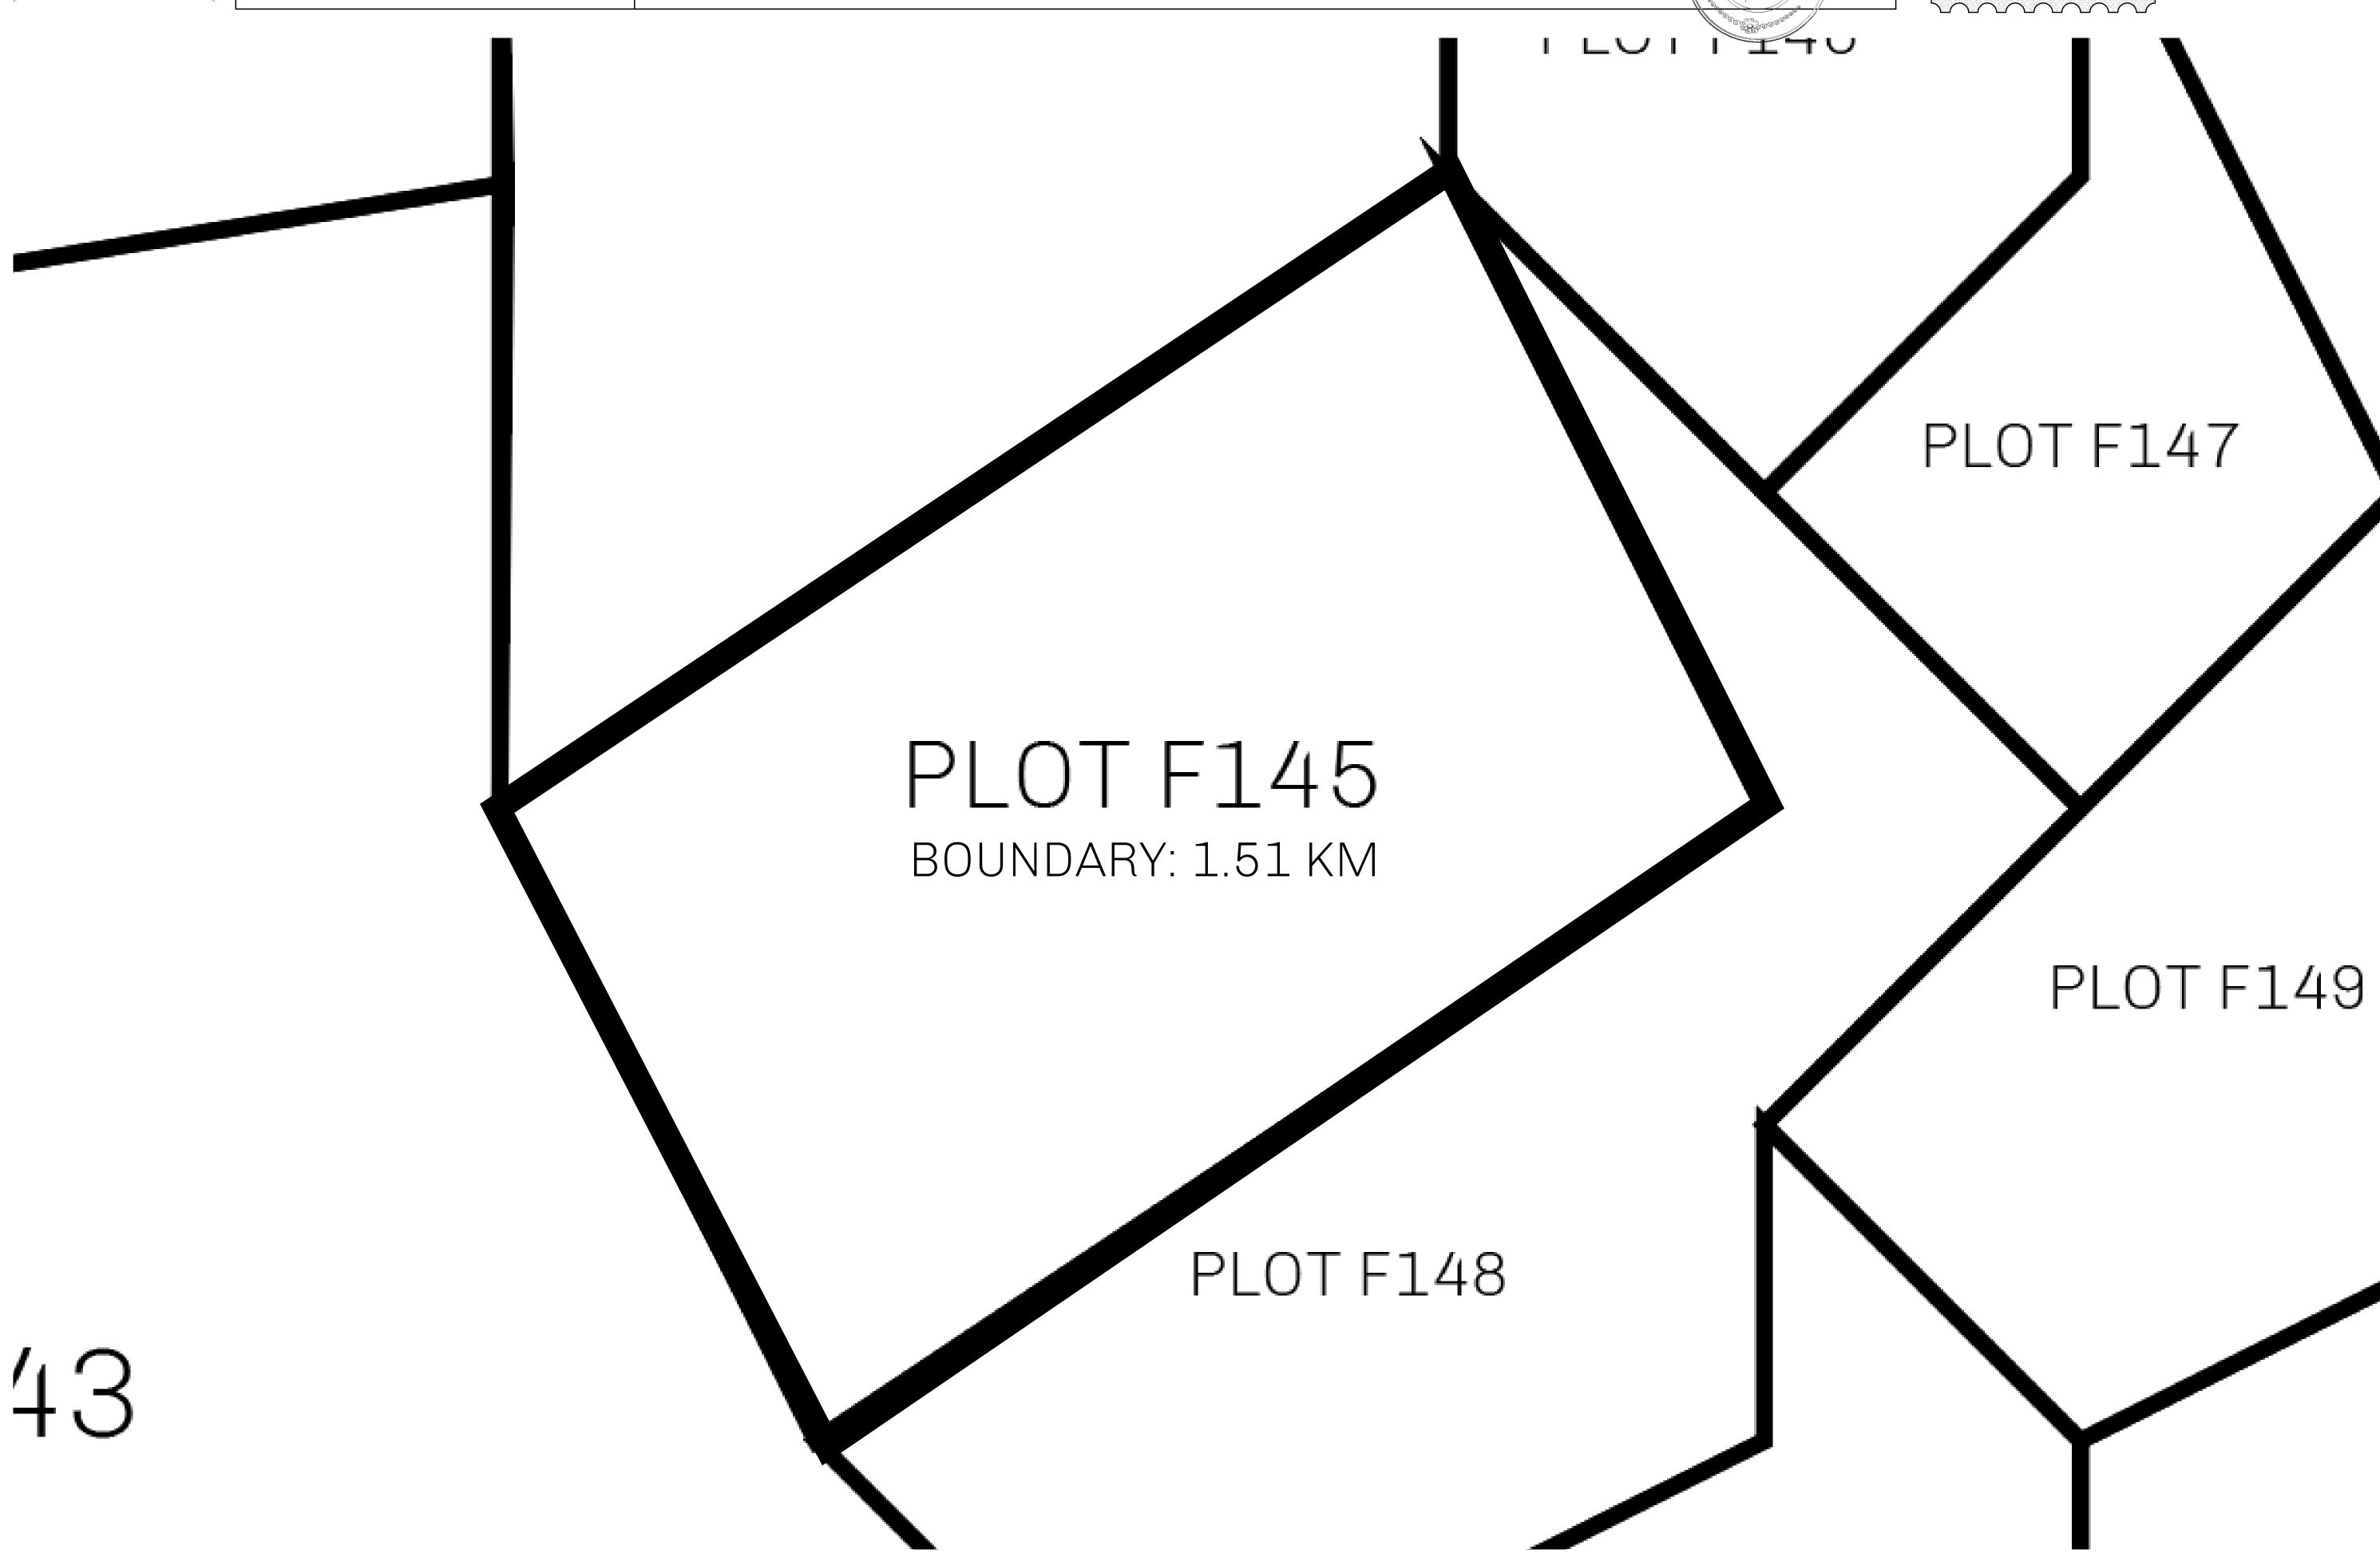

## H.M. LNFT Land Registry

F145-221121

TITLE NUMBER

ADMINISTRATIVE AREA

ISLE OF FUND

ISSUED 22 November 2021

SCALE **1/50000** 

OWNER ENTITLEMENT