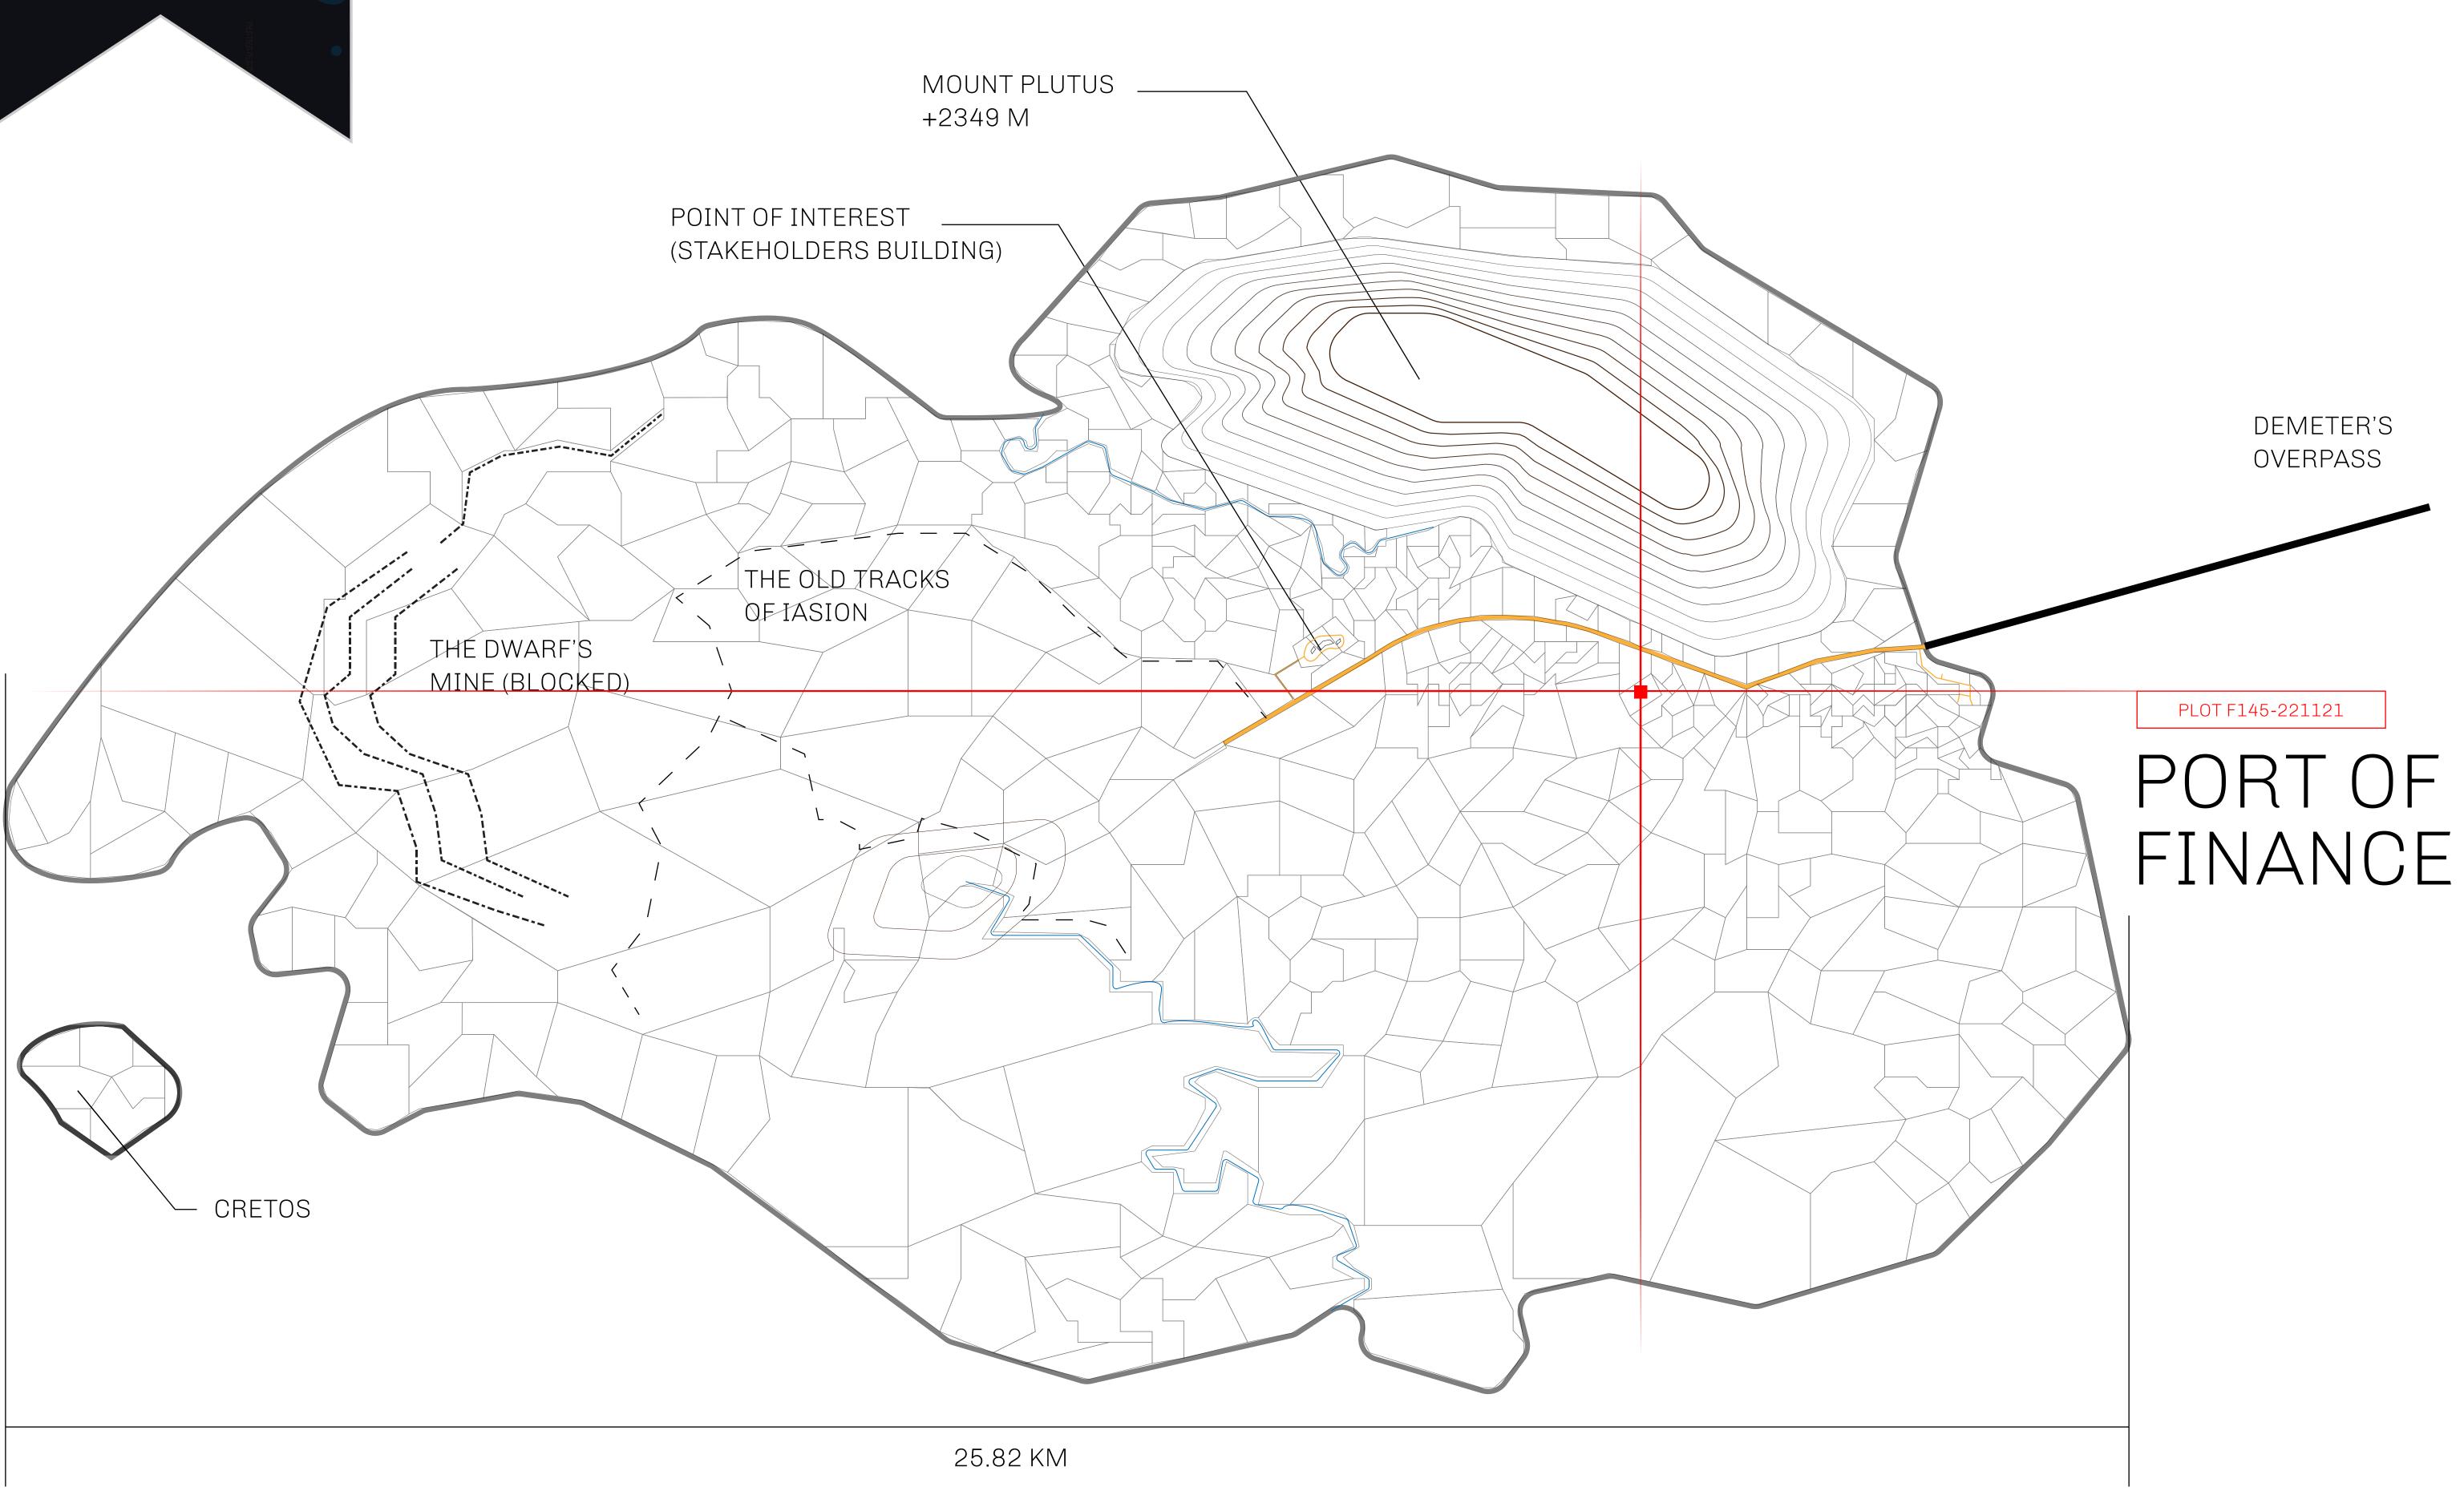

## GEOGRAPHY

COASTLINE BORDERS HIGHEST POINT LOWEST POINT PLOTS

SCALE

73.54 KM (45.70 MILES) OCEAN MOUNT PLUTUS +2349 M THE DWARF'S MINE -215 M 490

1:50000

## H.M. LNFT Land Registry

F145-221121

TITLE NUMBER

ADMINISTRATIVE AREA

ISLE OF FUND

ISSUED 22 November 2021

SCALE **1/50000** 

OWNER ENTITLEMENT