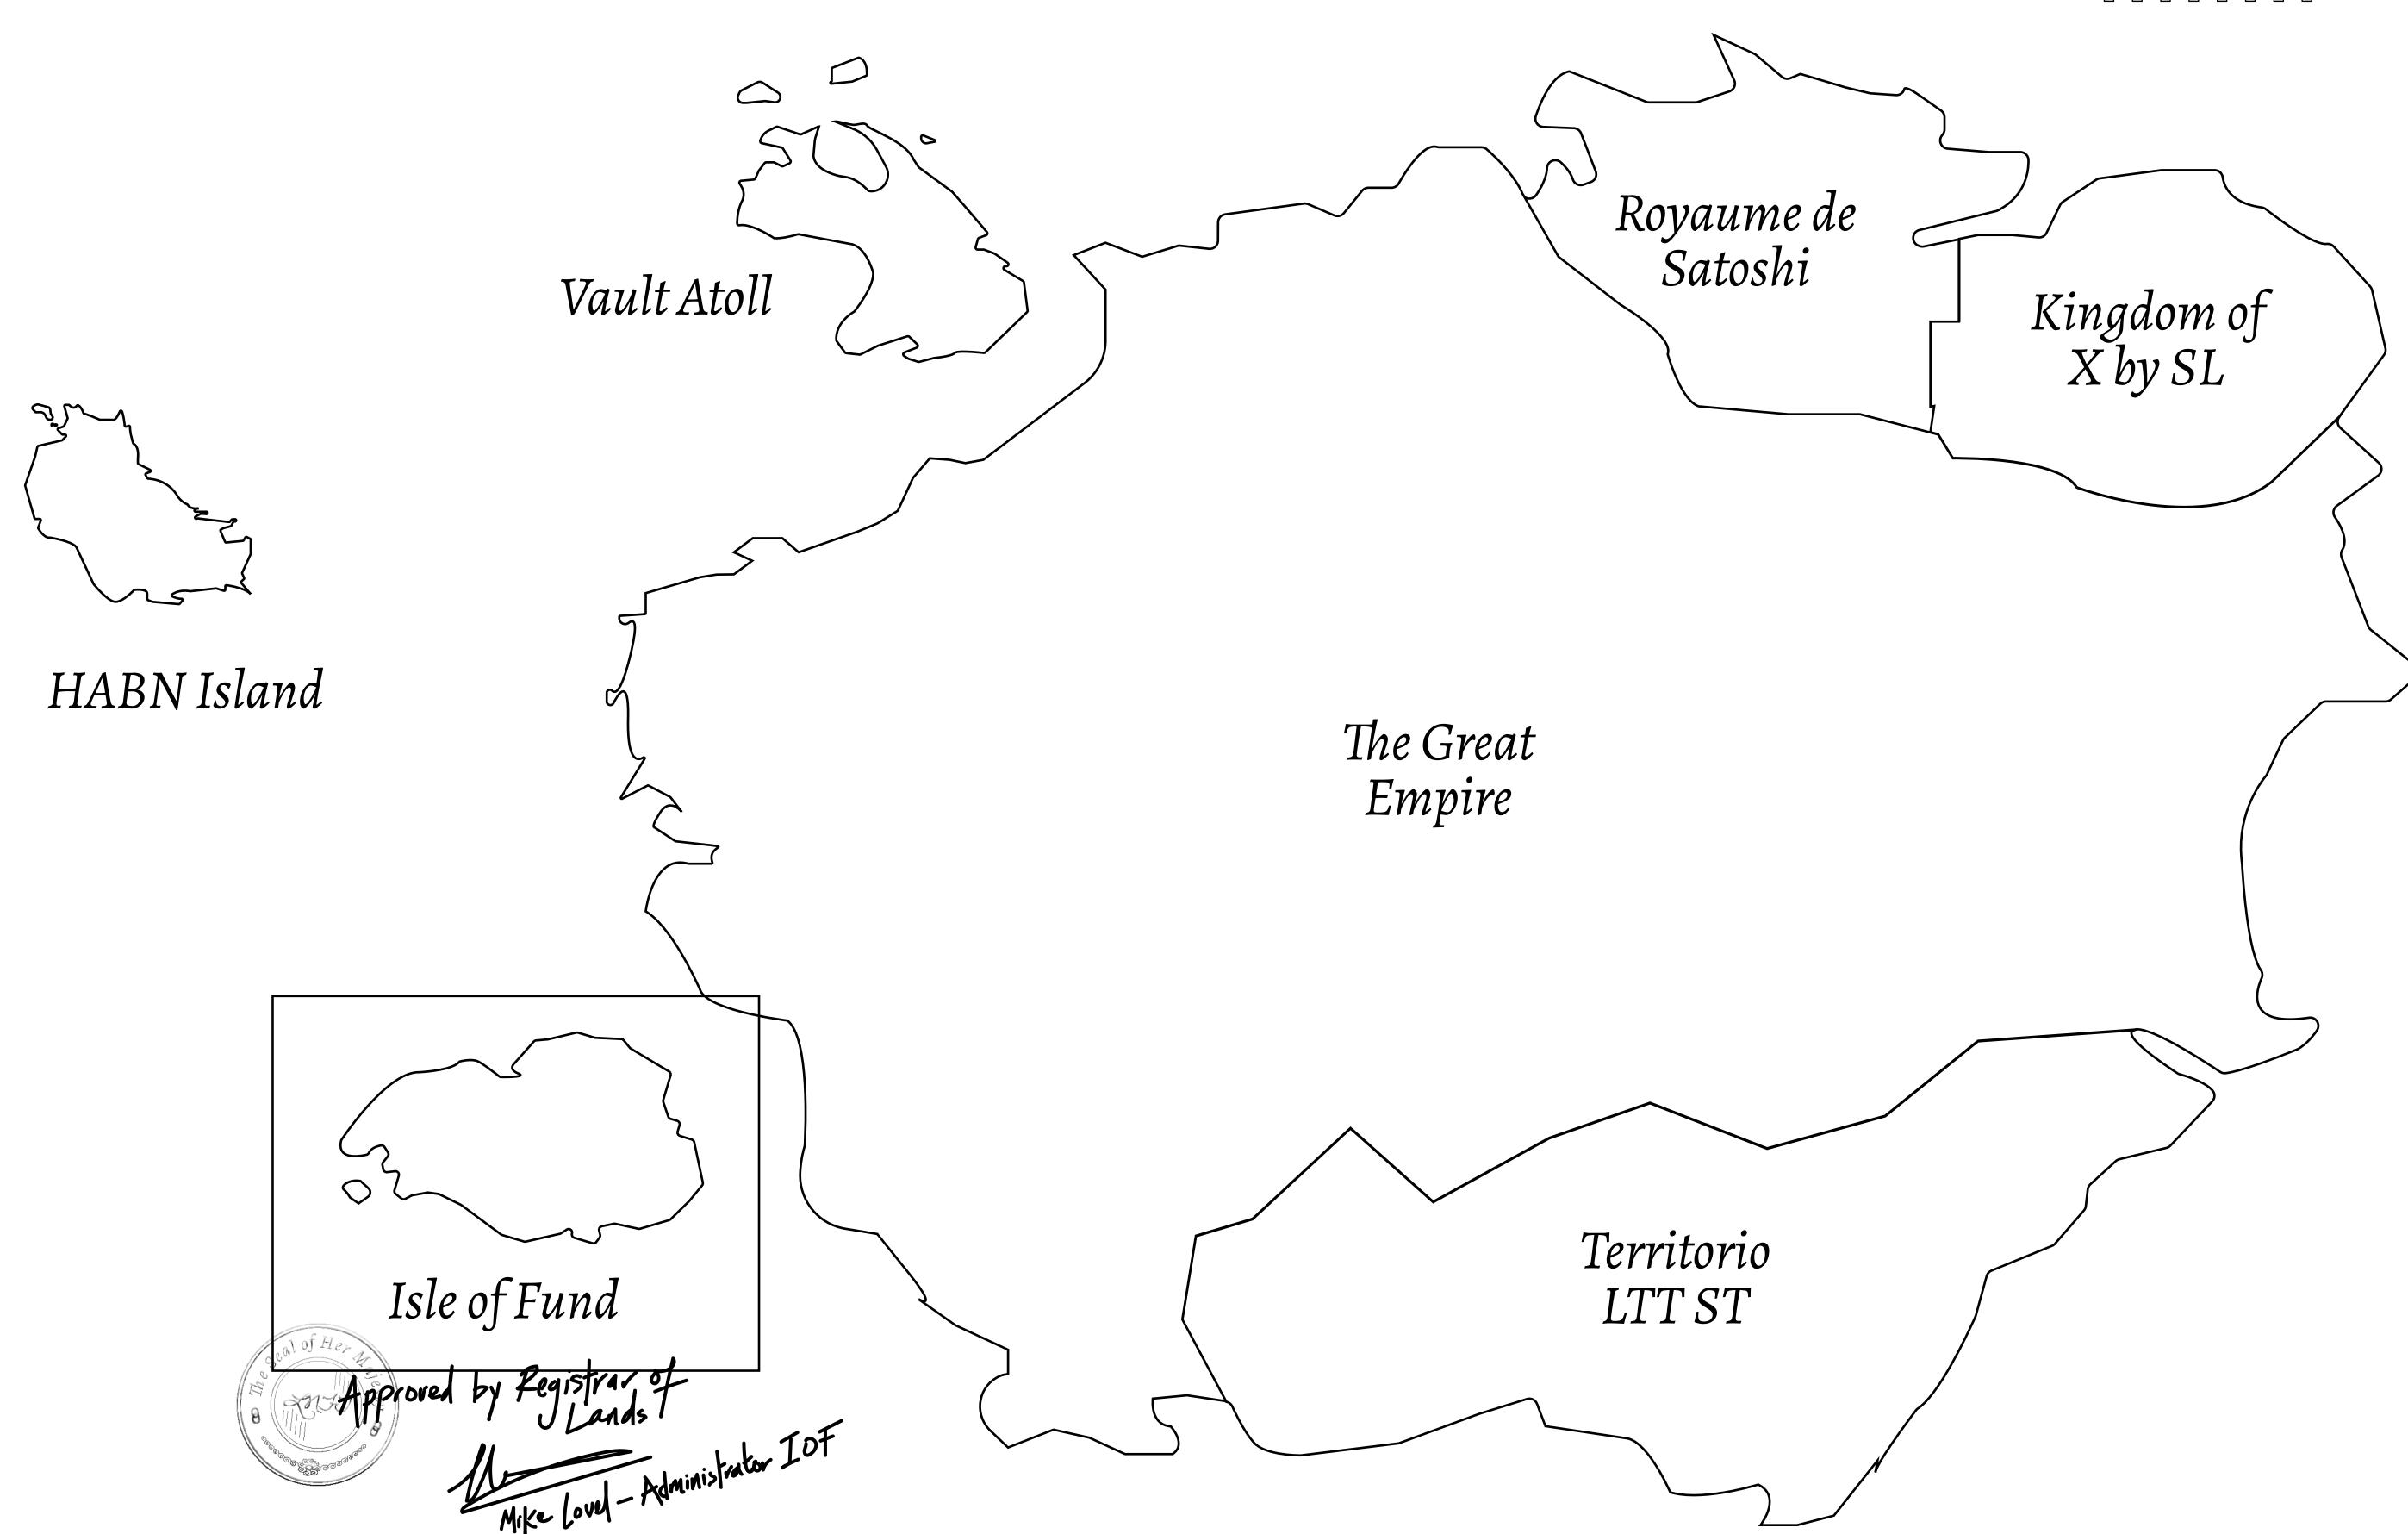

## GEOGRAPHY

COASTLINE
BORDERS
HIGHEST POINT
LOWEST POINT
PLOTS

SCALE

73.54 KM (45.70 MILES) OCEAN MOUNT PLUTUS +2349 M

1:50000

## TITLE NUMBER H.M. LNFT Land Registry F144-221121 SCALE **1/50000** ISSUED 22 November 2021 b.J. ADMINISTRATIVE AREA ISLE OF FUND

Type W-IOF: Share of 0.1% of all BUN sales based on number of NFT Stories minted OWNER ENTITLEMENT (rewarded in Credits); Mint 4 NFT Stories PLOT F096 PLOT F134

PLOT F095 STAKEHOLDERS HIGHWAY PLOT F144 PLOT F146 PLOT F138 BOUNDARY: 1.74 KM PLOT F147 PLOT F145