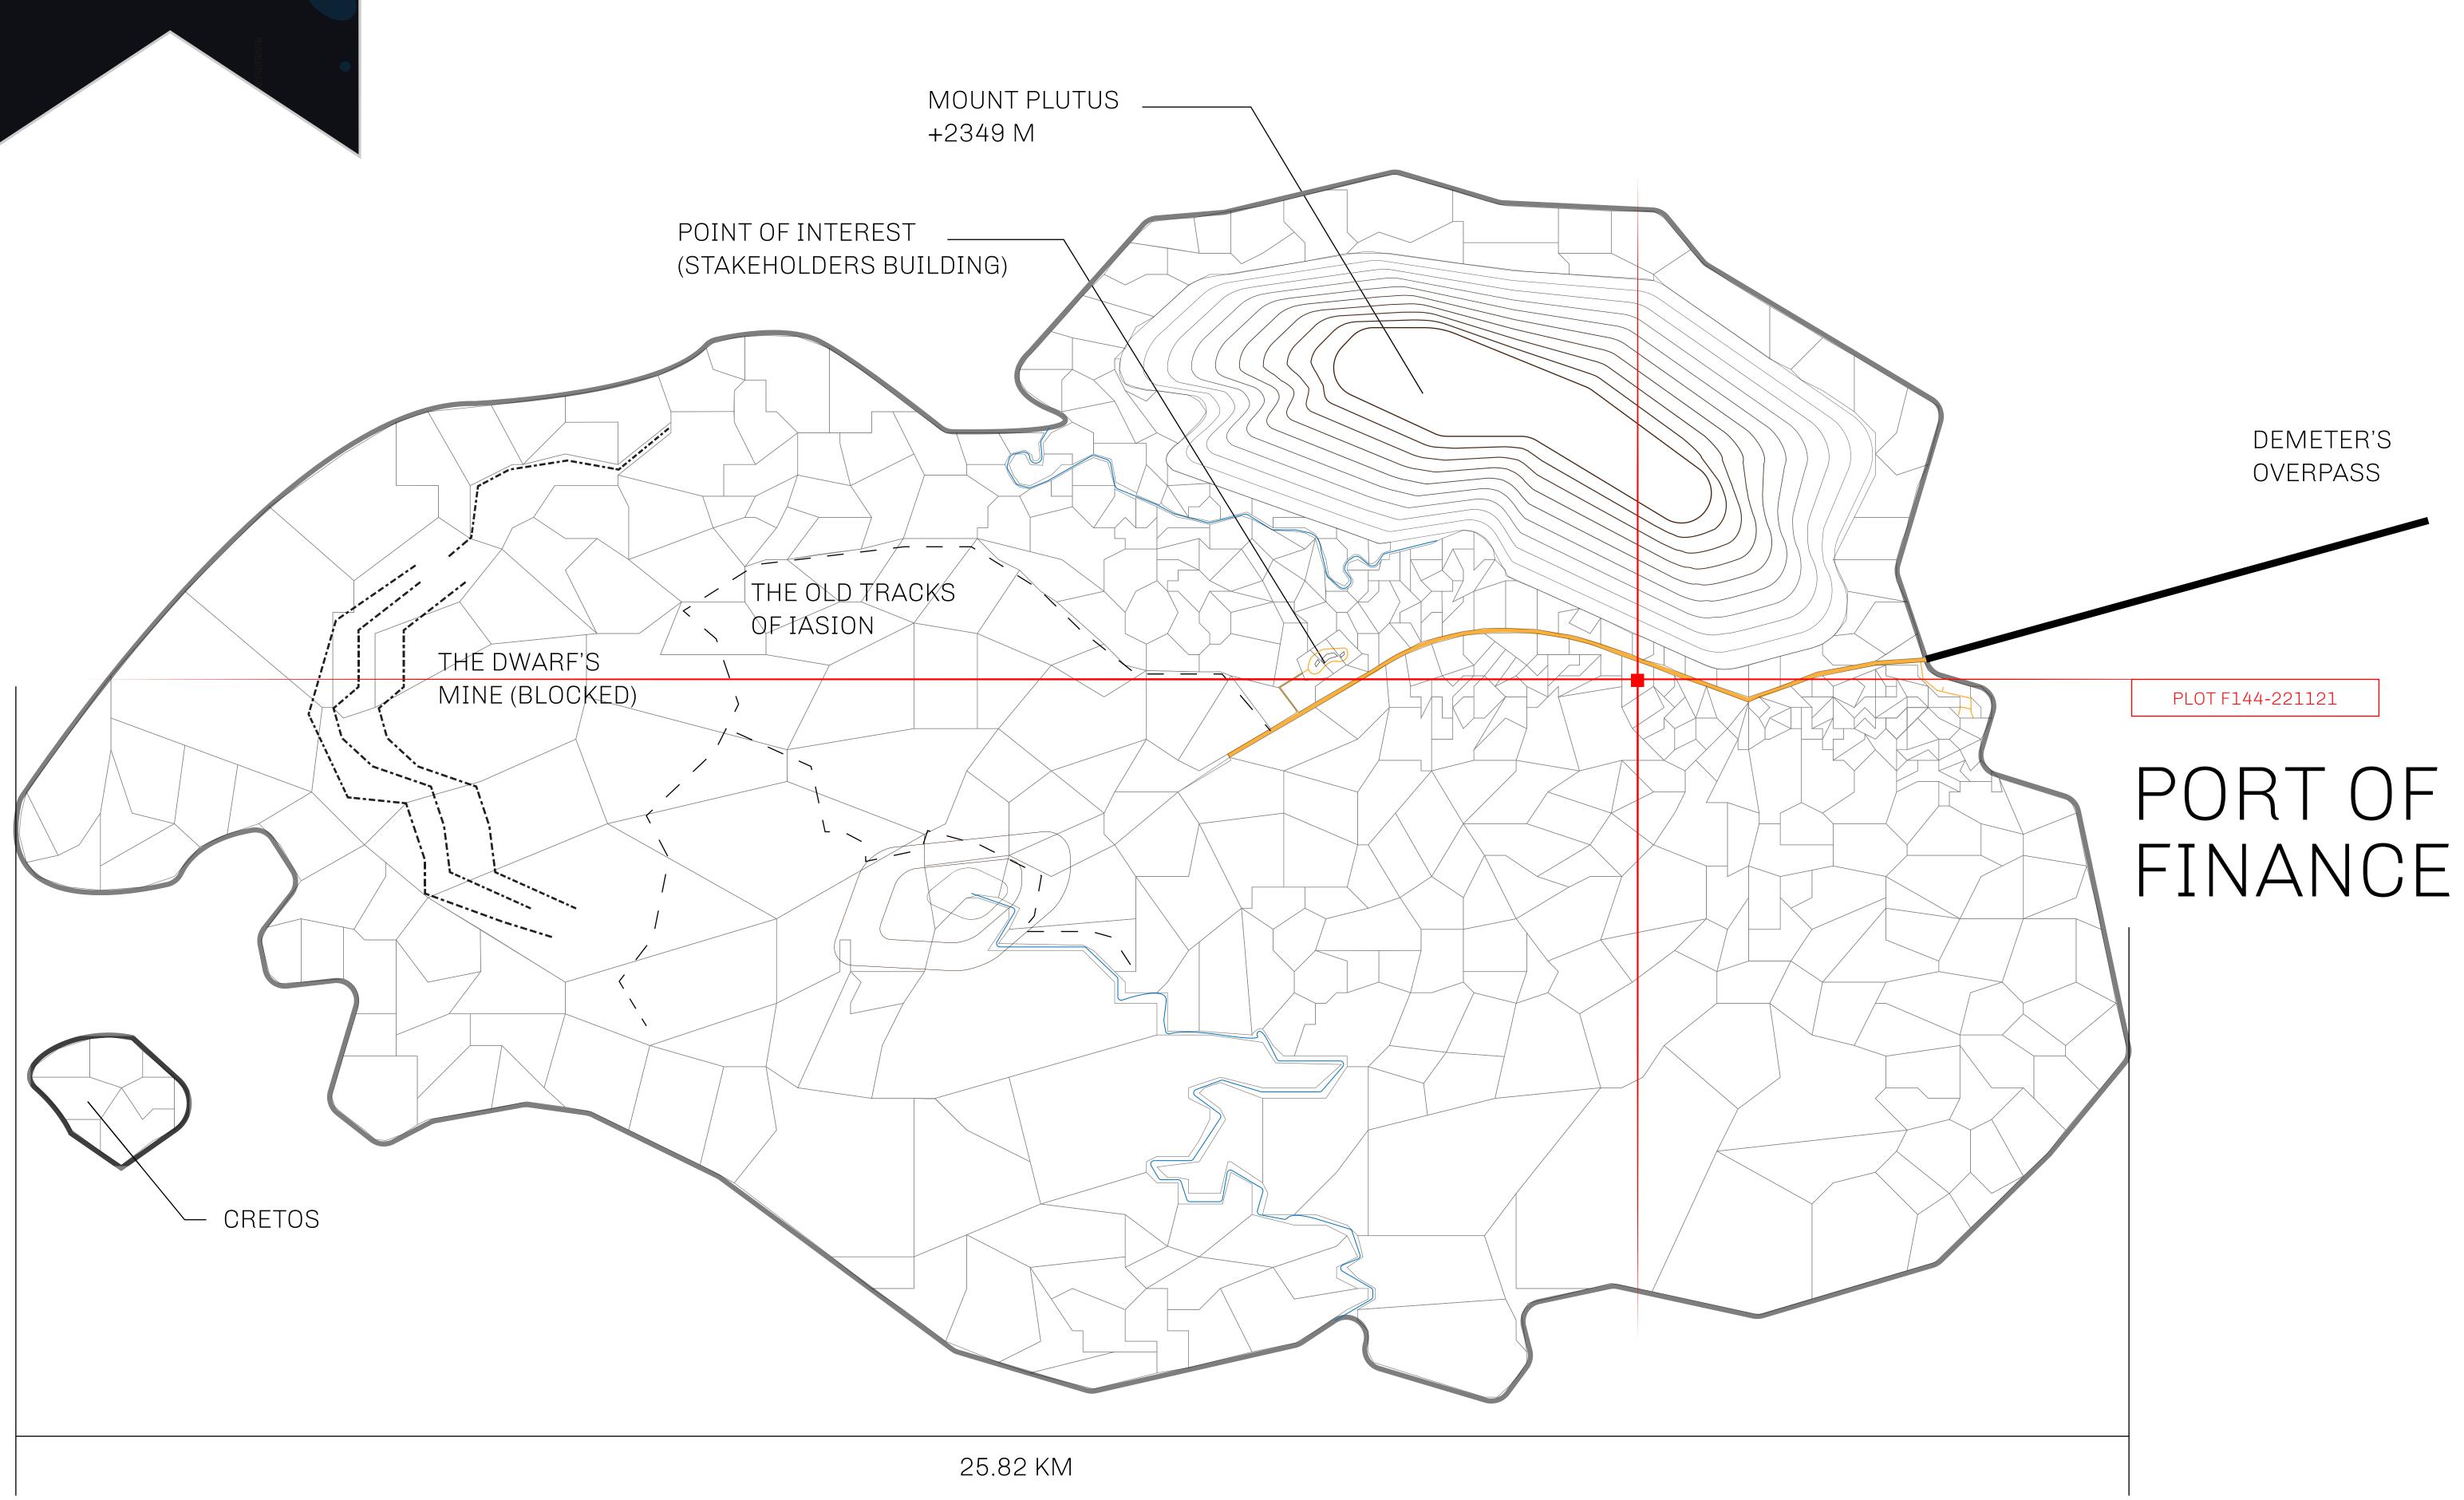

## GEOGRAPHY

COASTLINE
BORDERS
HIGHEST POINT
LOWEST POINT
PLOTS

SCALE

73.54 KM (45.70 MILES) OCEAN MOUNT PLUTUS +2349 M

1:50000

## TITLE NUMBER H.M. LNFT Land Registry F144-221121 SCALE **1/50000** ISSUED 22 November 2021 b.J. ADMINISTRATIVE AREA ISLE OF FUND

Type W-IOF: Share of 0.1% of all BUN sales based on number of NFT Stories minted OWNER ENTITLEMENT (rewarded in Credits); Mint 4 NFT Stories PLOT F096 PLOT F134

PLOT F095 STAKEHOLDERS HIGHWAY PLOT F144 PLOT F146 PLOT F138 BOUNDARY: 1.74 KM PLOT F147 PLOT F145