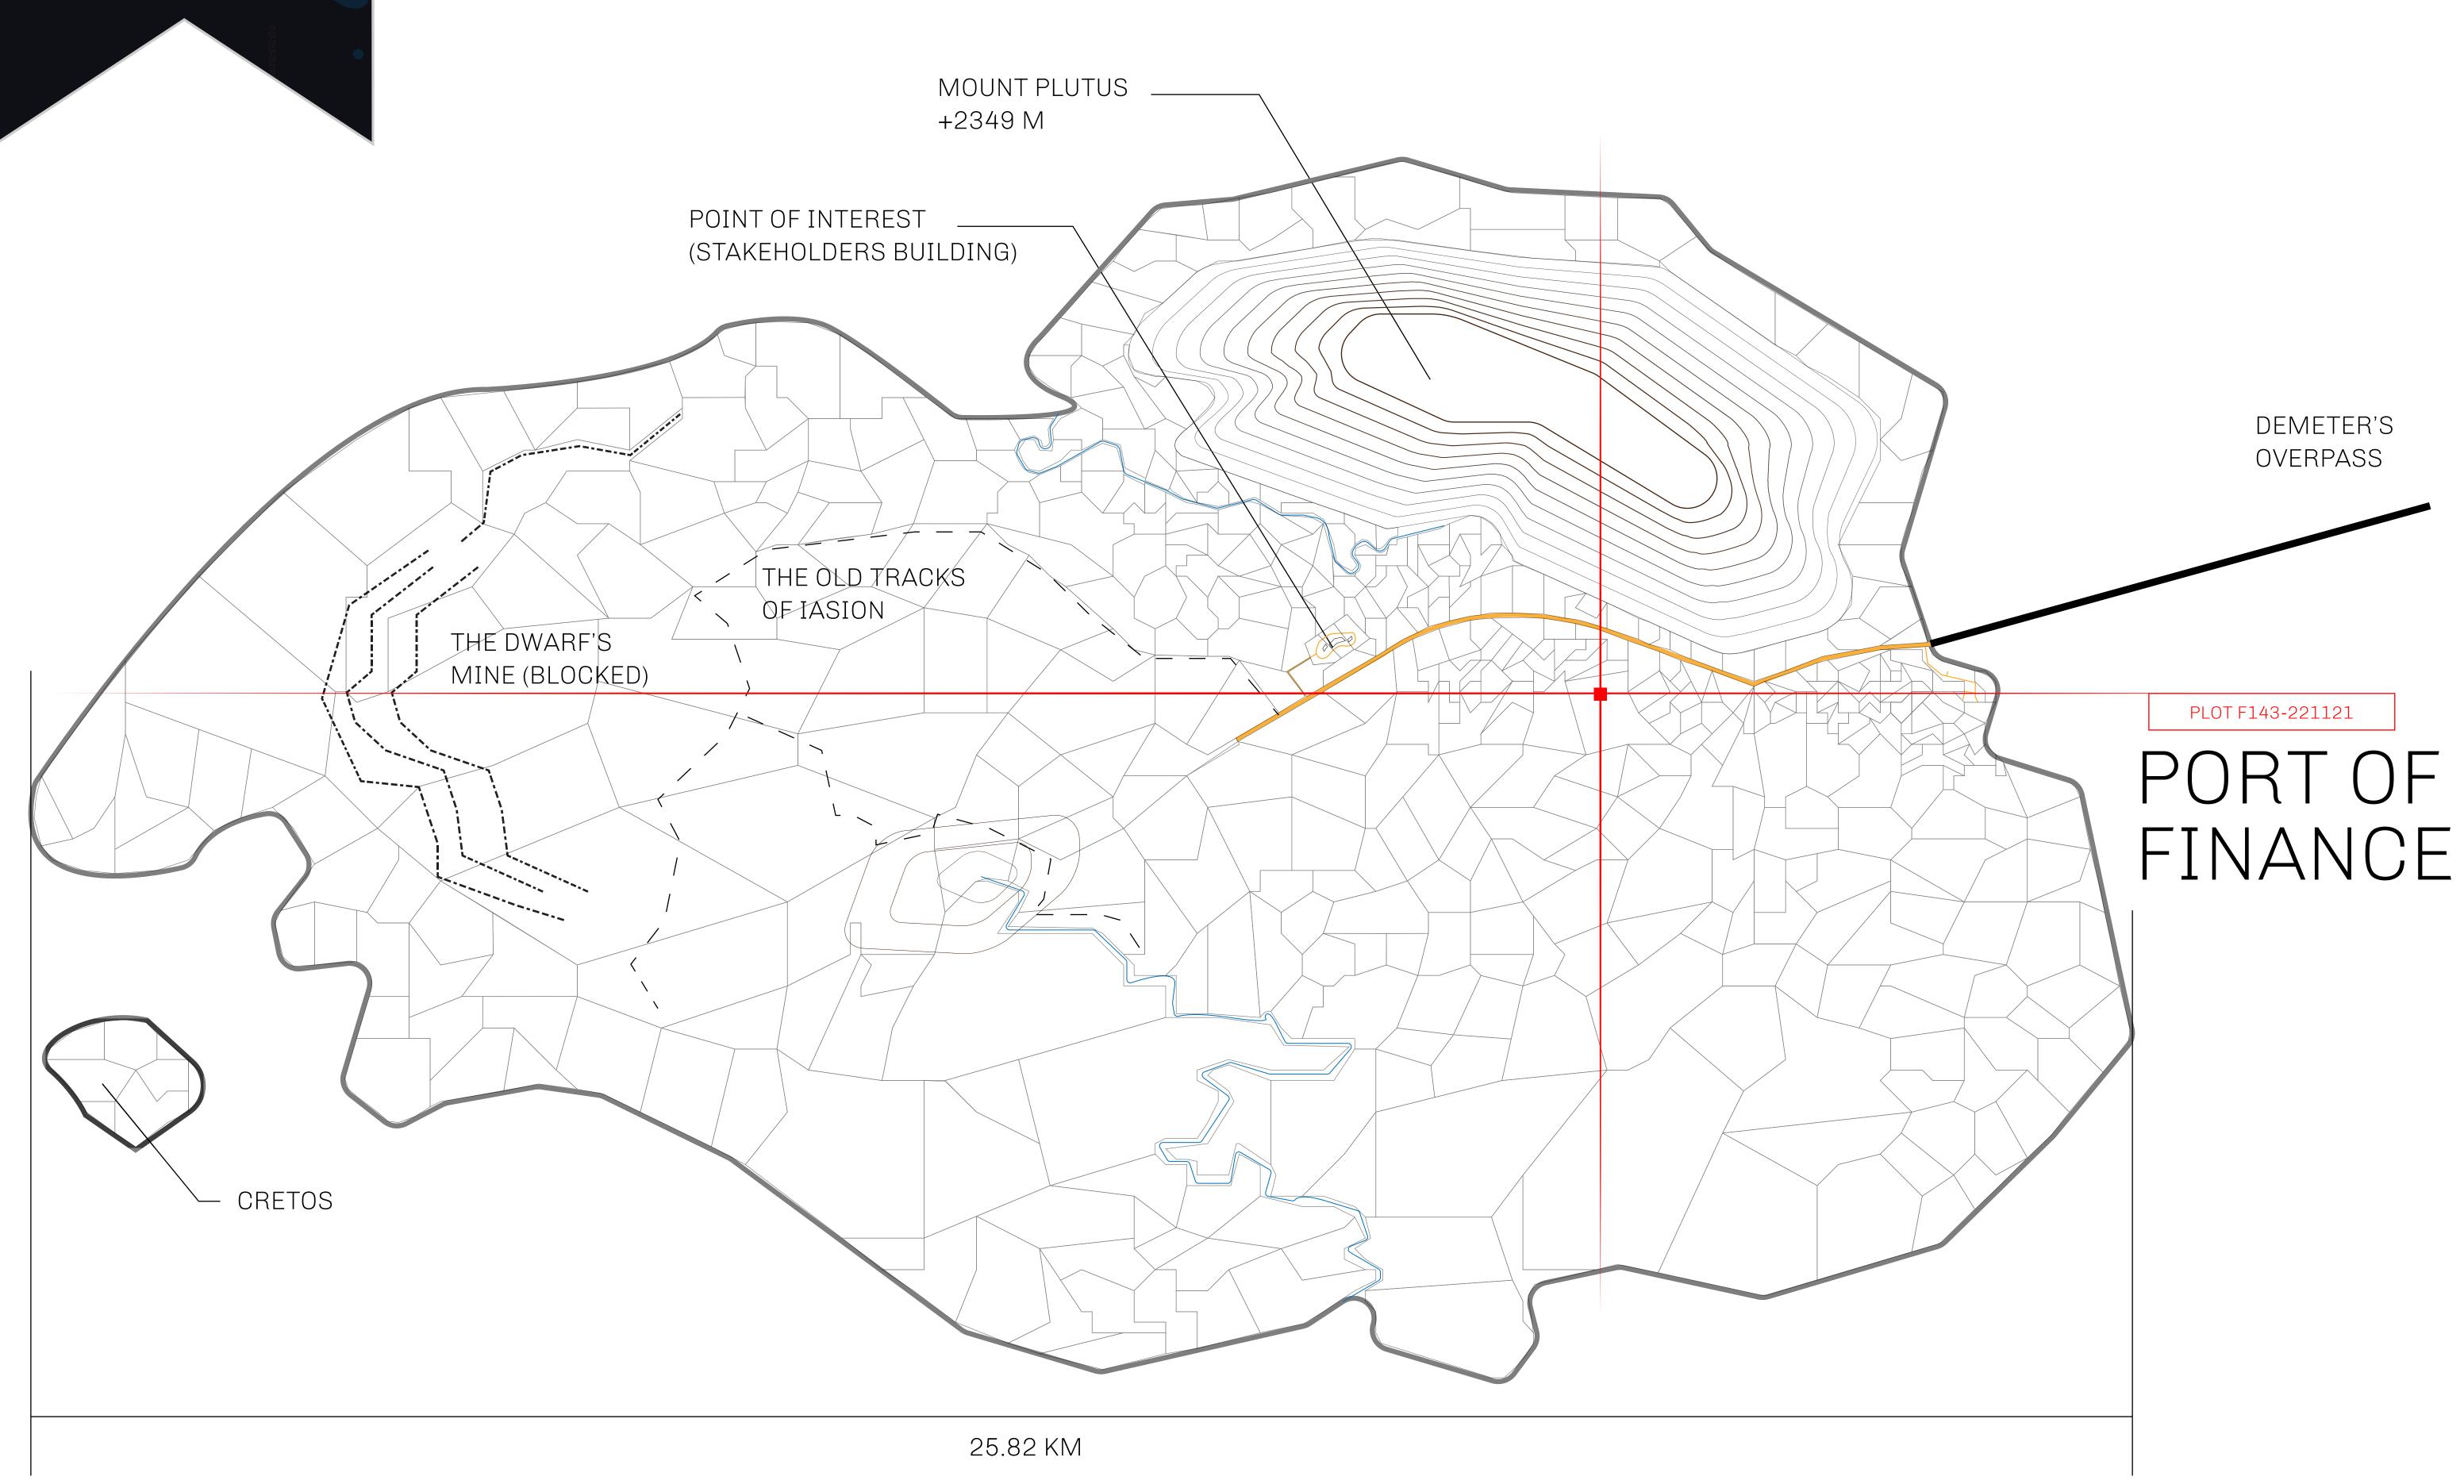

## GEOGRAPHY

COASTLINE
BORDERS
HIGHEST POINT
LOWEST POINT
PLOTS

SCALE

73.54 KM (45.70 MILES)

OCEAN

MOUNT PLUTUS +2349 M

THE DWARF'S MINE -215 M

1:50000

## H.M. LNFT Land Registry

F143-221121

TITLE NUMBER

ADMINISTRATIVE AREA

ISLE OF FUND

ISSUED 22 November 2021

SCALE **1/50000** 

OWNER ENTITLEMENT