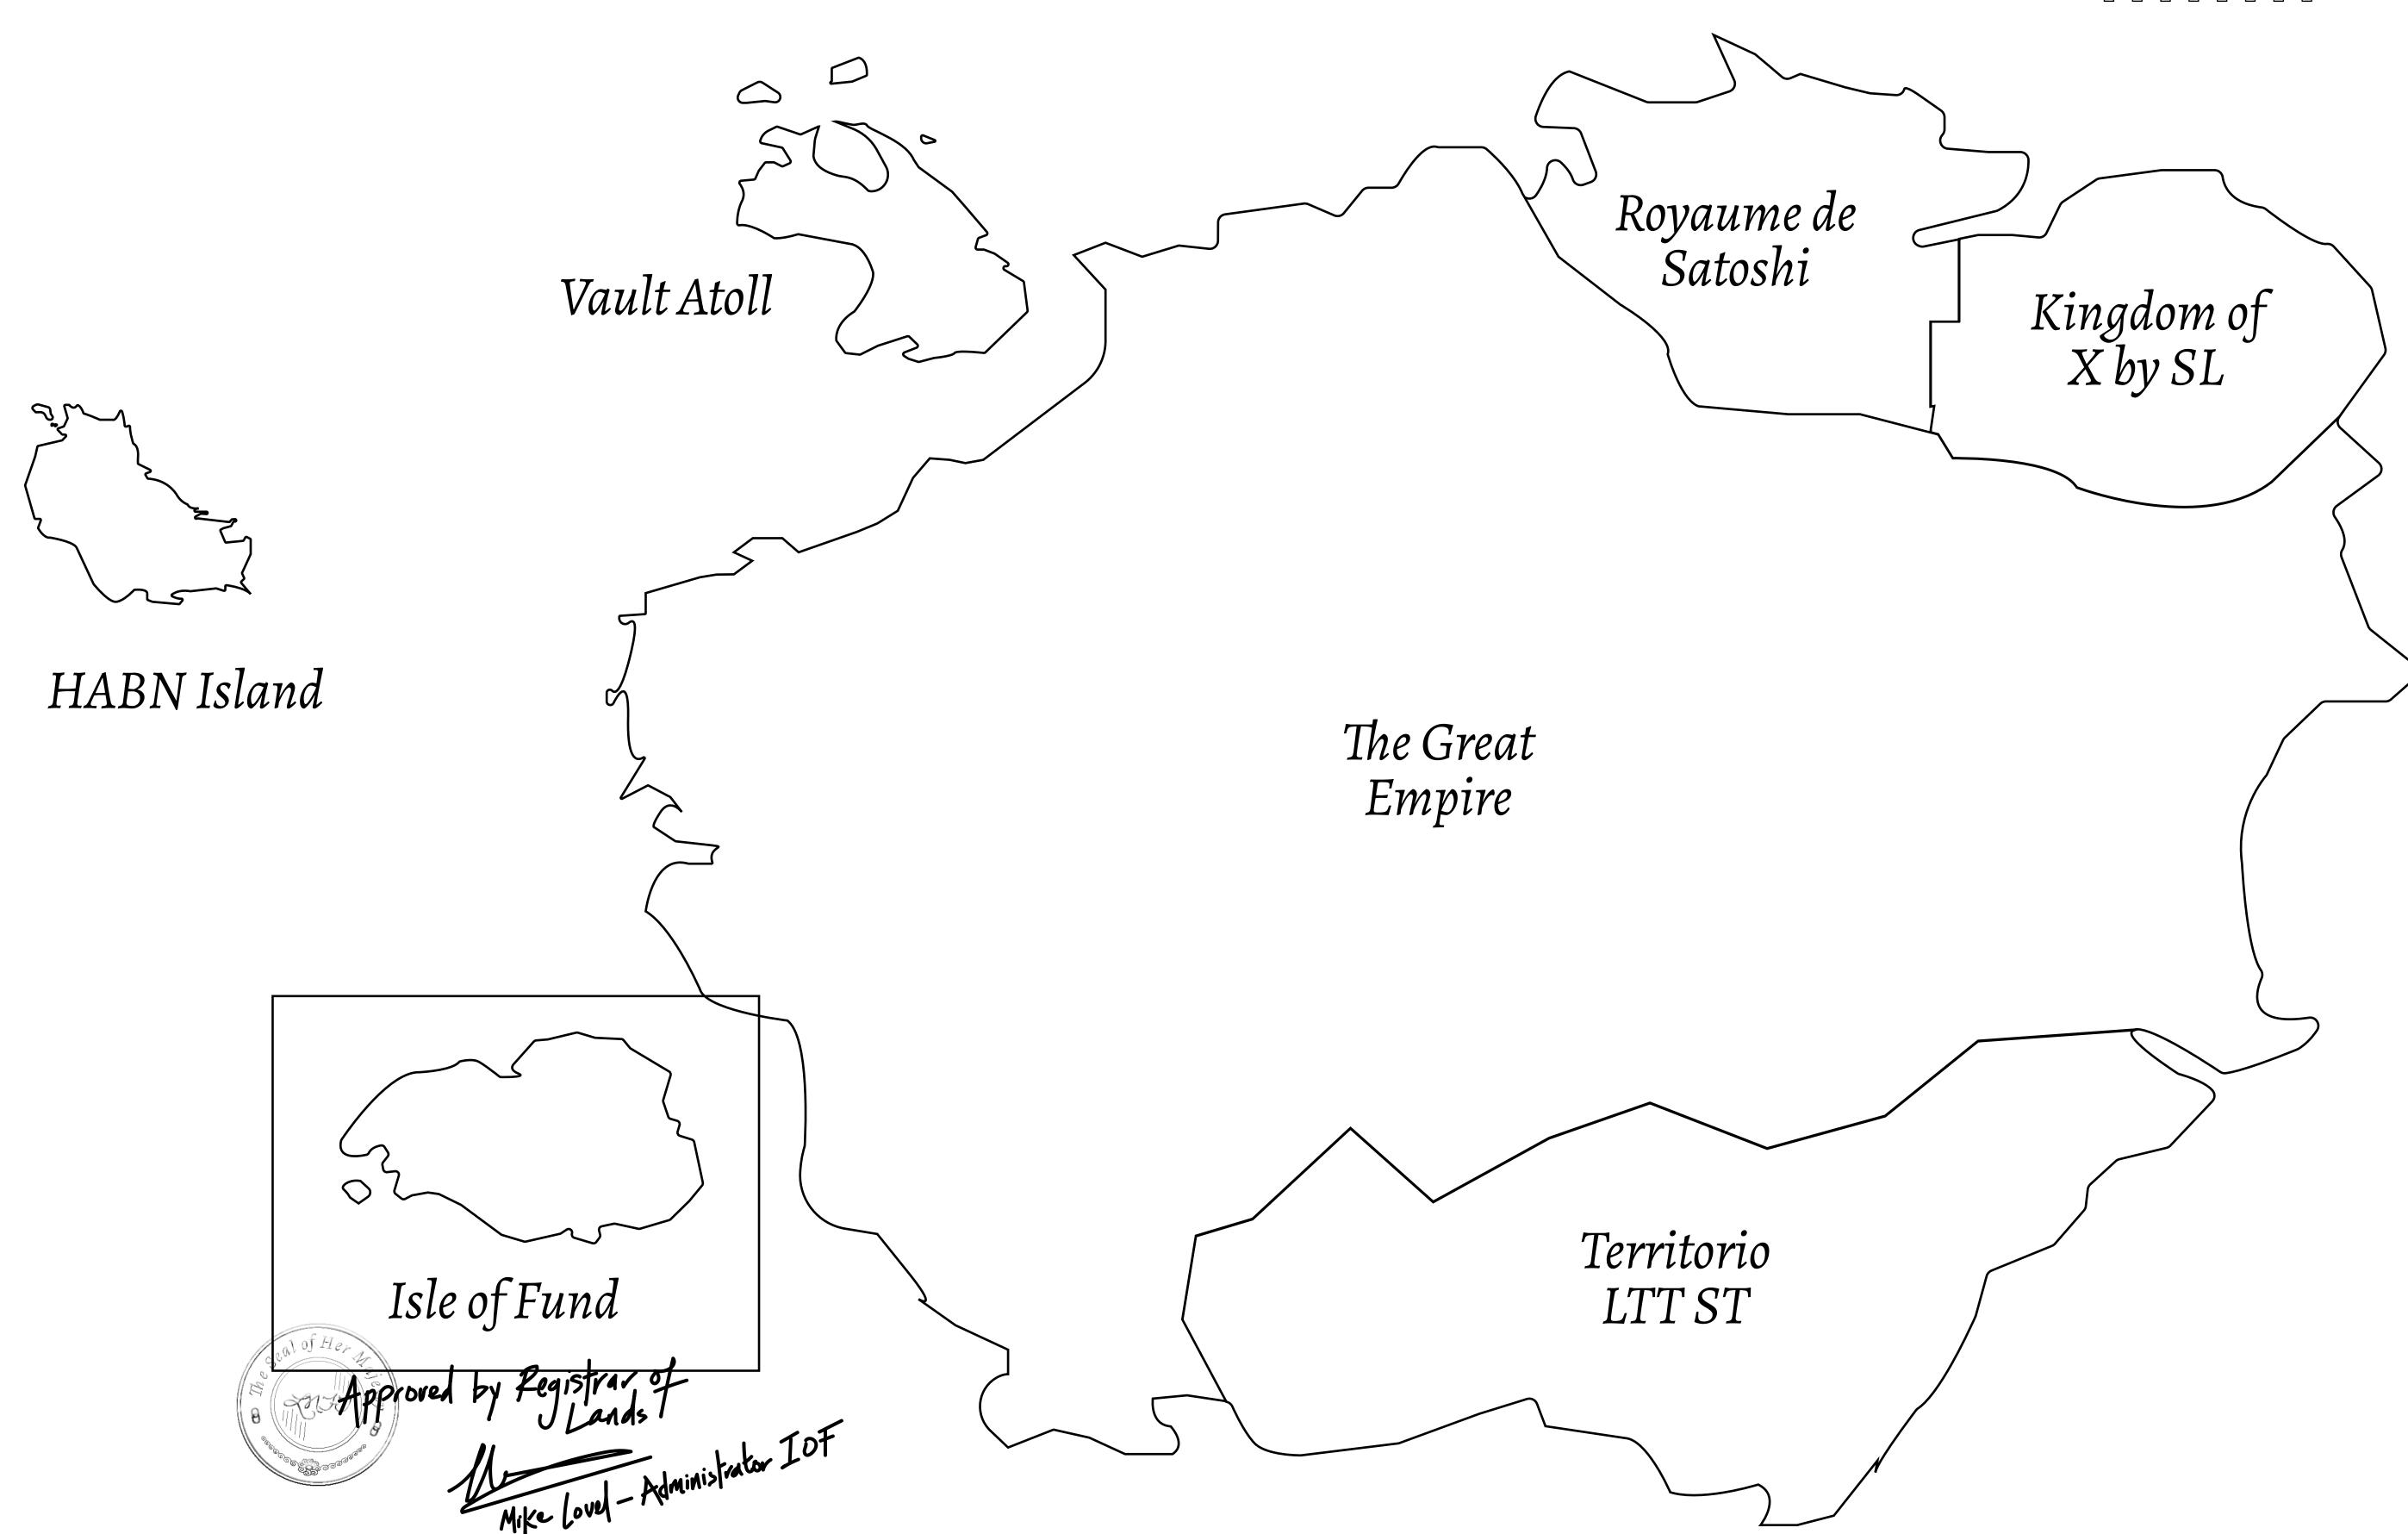

## THE FINANCIERS

Often known as the "paperwork" center of Loot NFT World, the Isle of Fund is the destination for landowners to manage their plots. Plots grant rights embodied in revenue-bearing NFTs (or RB-NFTs), such as minting of NFT stories, receiving USDC platform credit rewards from the World's economic activities, and more. Its people are the leaders in NFT-wrapped instrument experimentations which occurs at the Stakeholder's Building.

## GEOGRAPHY

COASTLINE
BORDERS
HIGHEST POINT
LOWEST POINT
PLOTS

SCALE

73.54 KM (45.70 MILES)

OCEAN

MOUNT PLUTUS +2349 M

THE DWARF'S MINE -215 M

1:50000