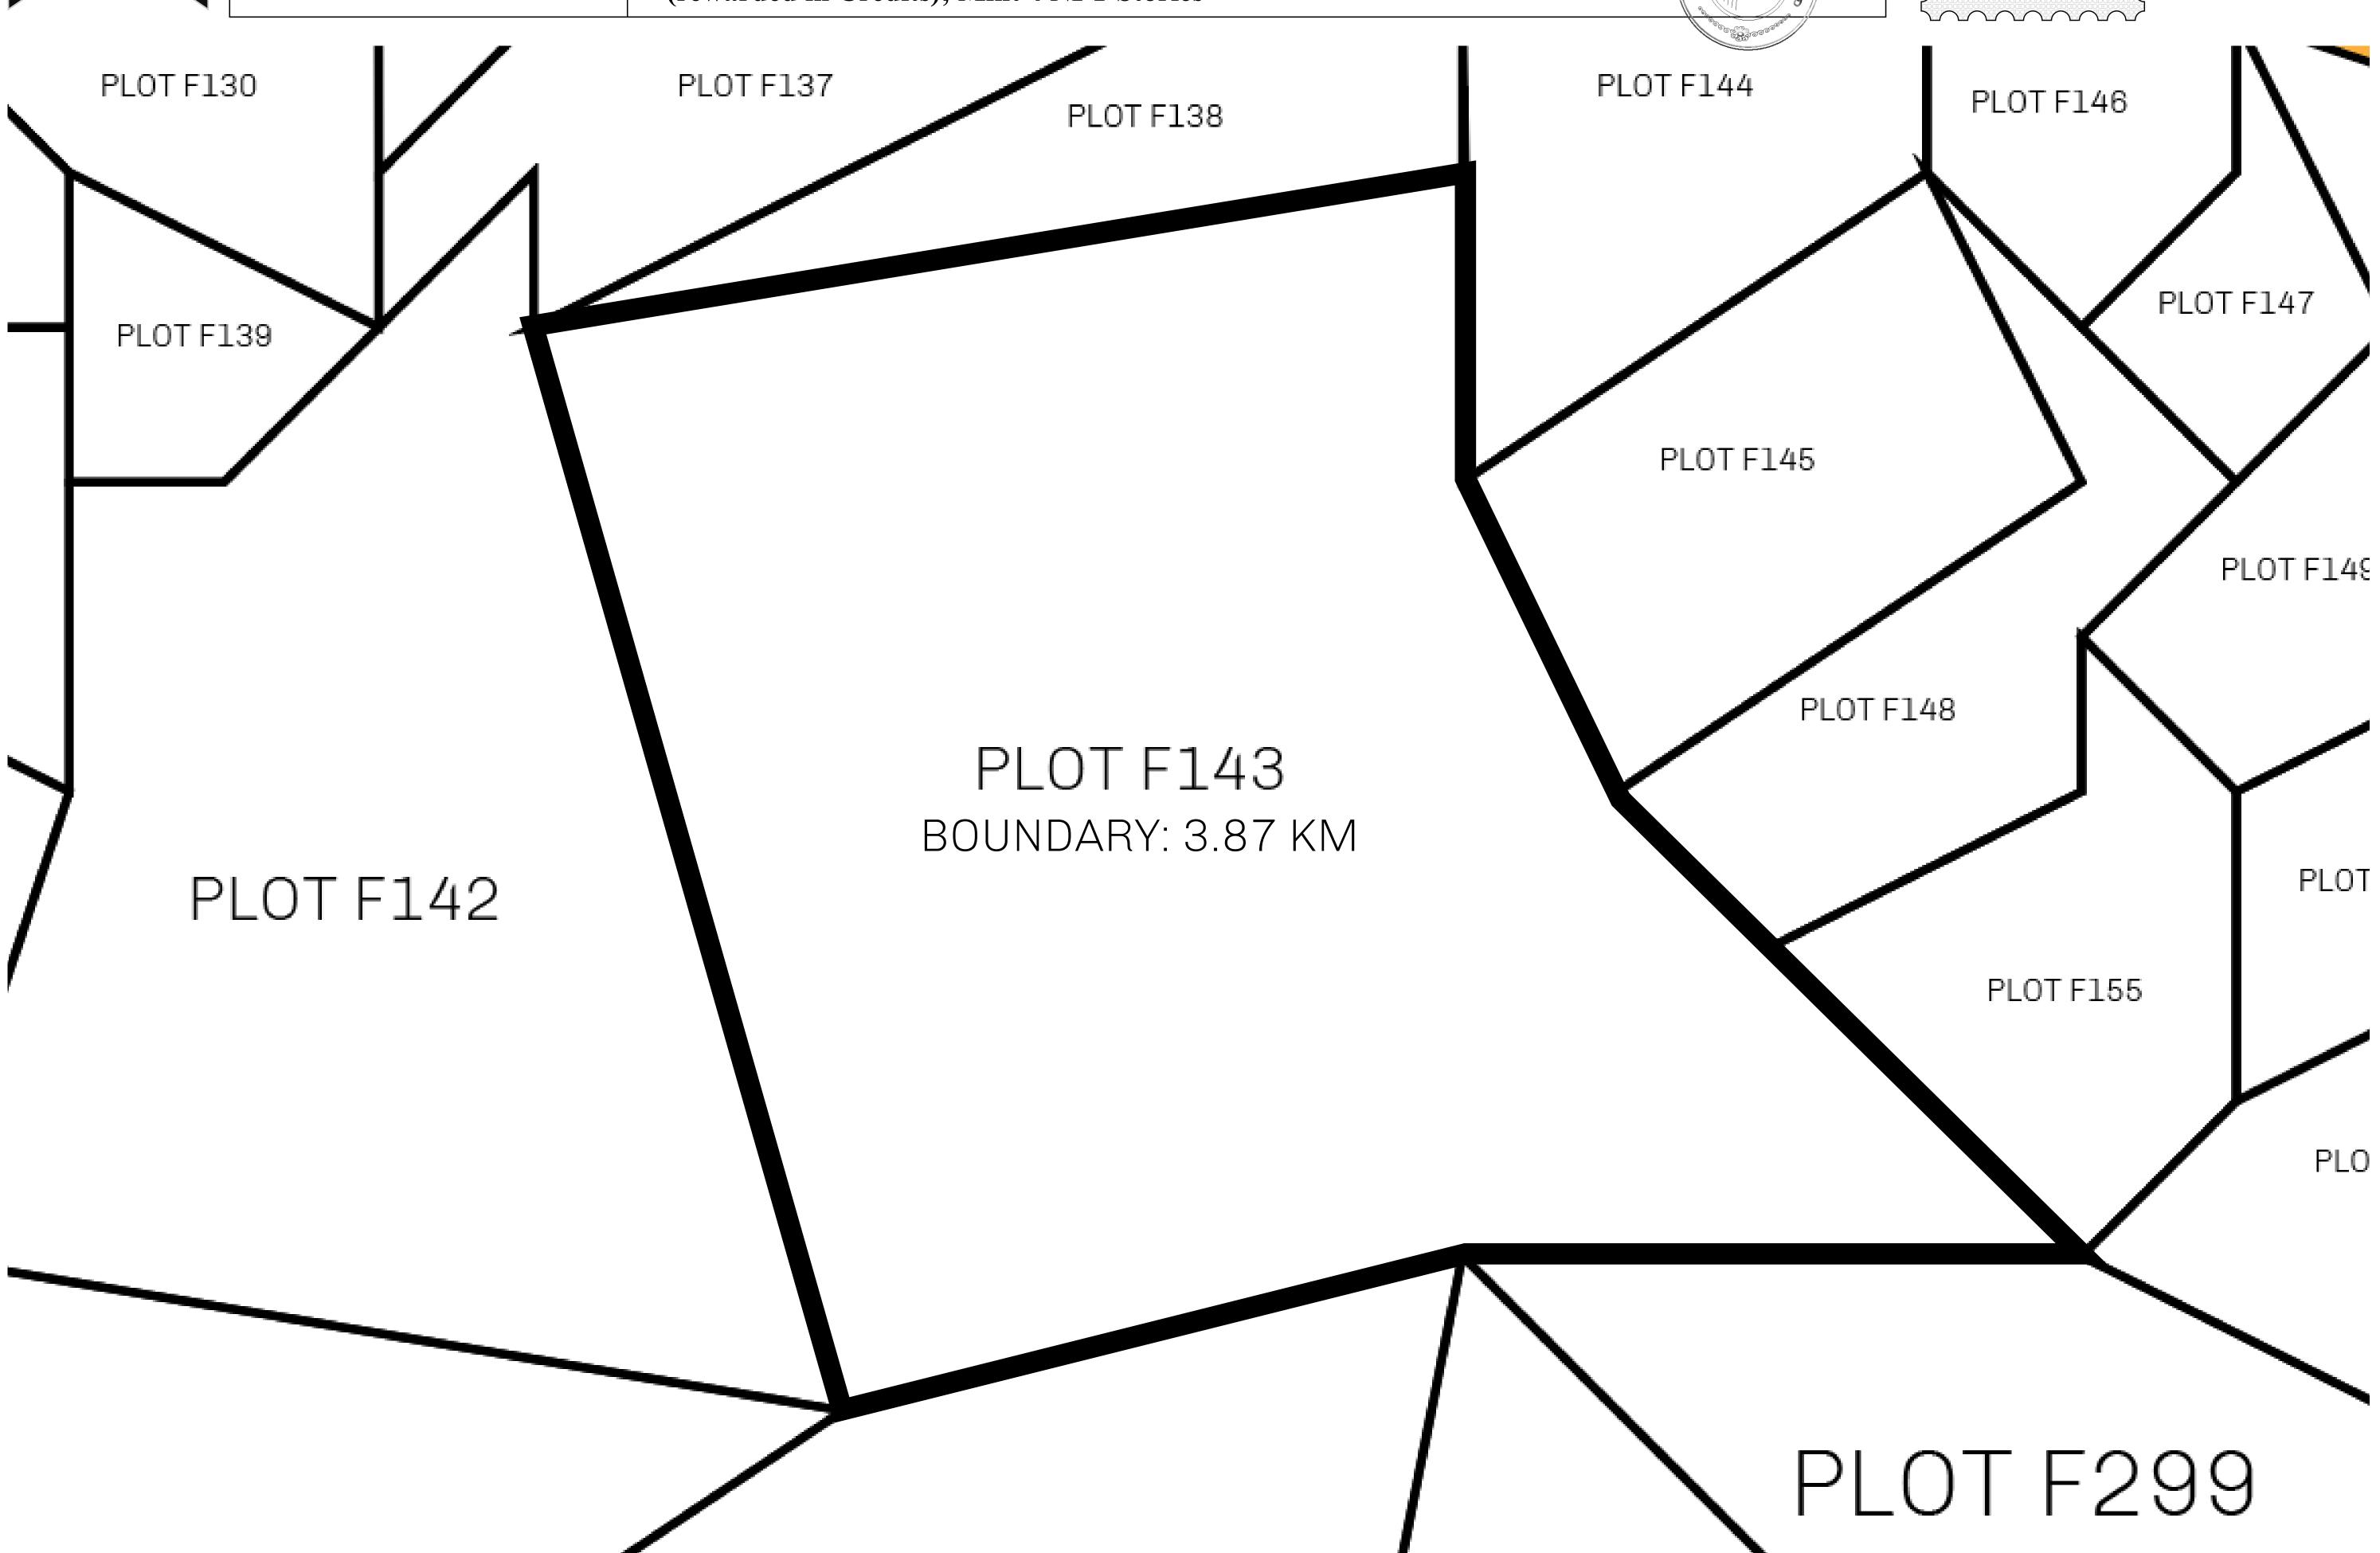

## H.M. LNFT Land Registry

F143-221121

TITLE NUMBER

ADMINISTRATIVE AREA

ISLE OF FUND

ISSUED 22 November 2021

SCALE **1/50000** 

OWNER ENTITLEMENT

Type W-IOF: Share of 0.1% of all BUN sales based on number of NFT Stories minted (rewarded in Credits); Mint 4 NFT Stories