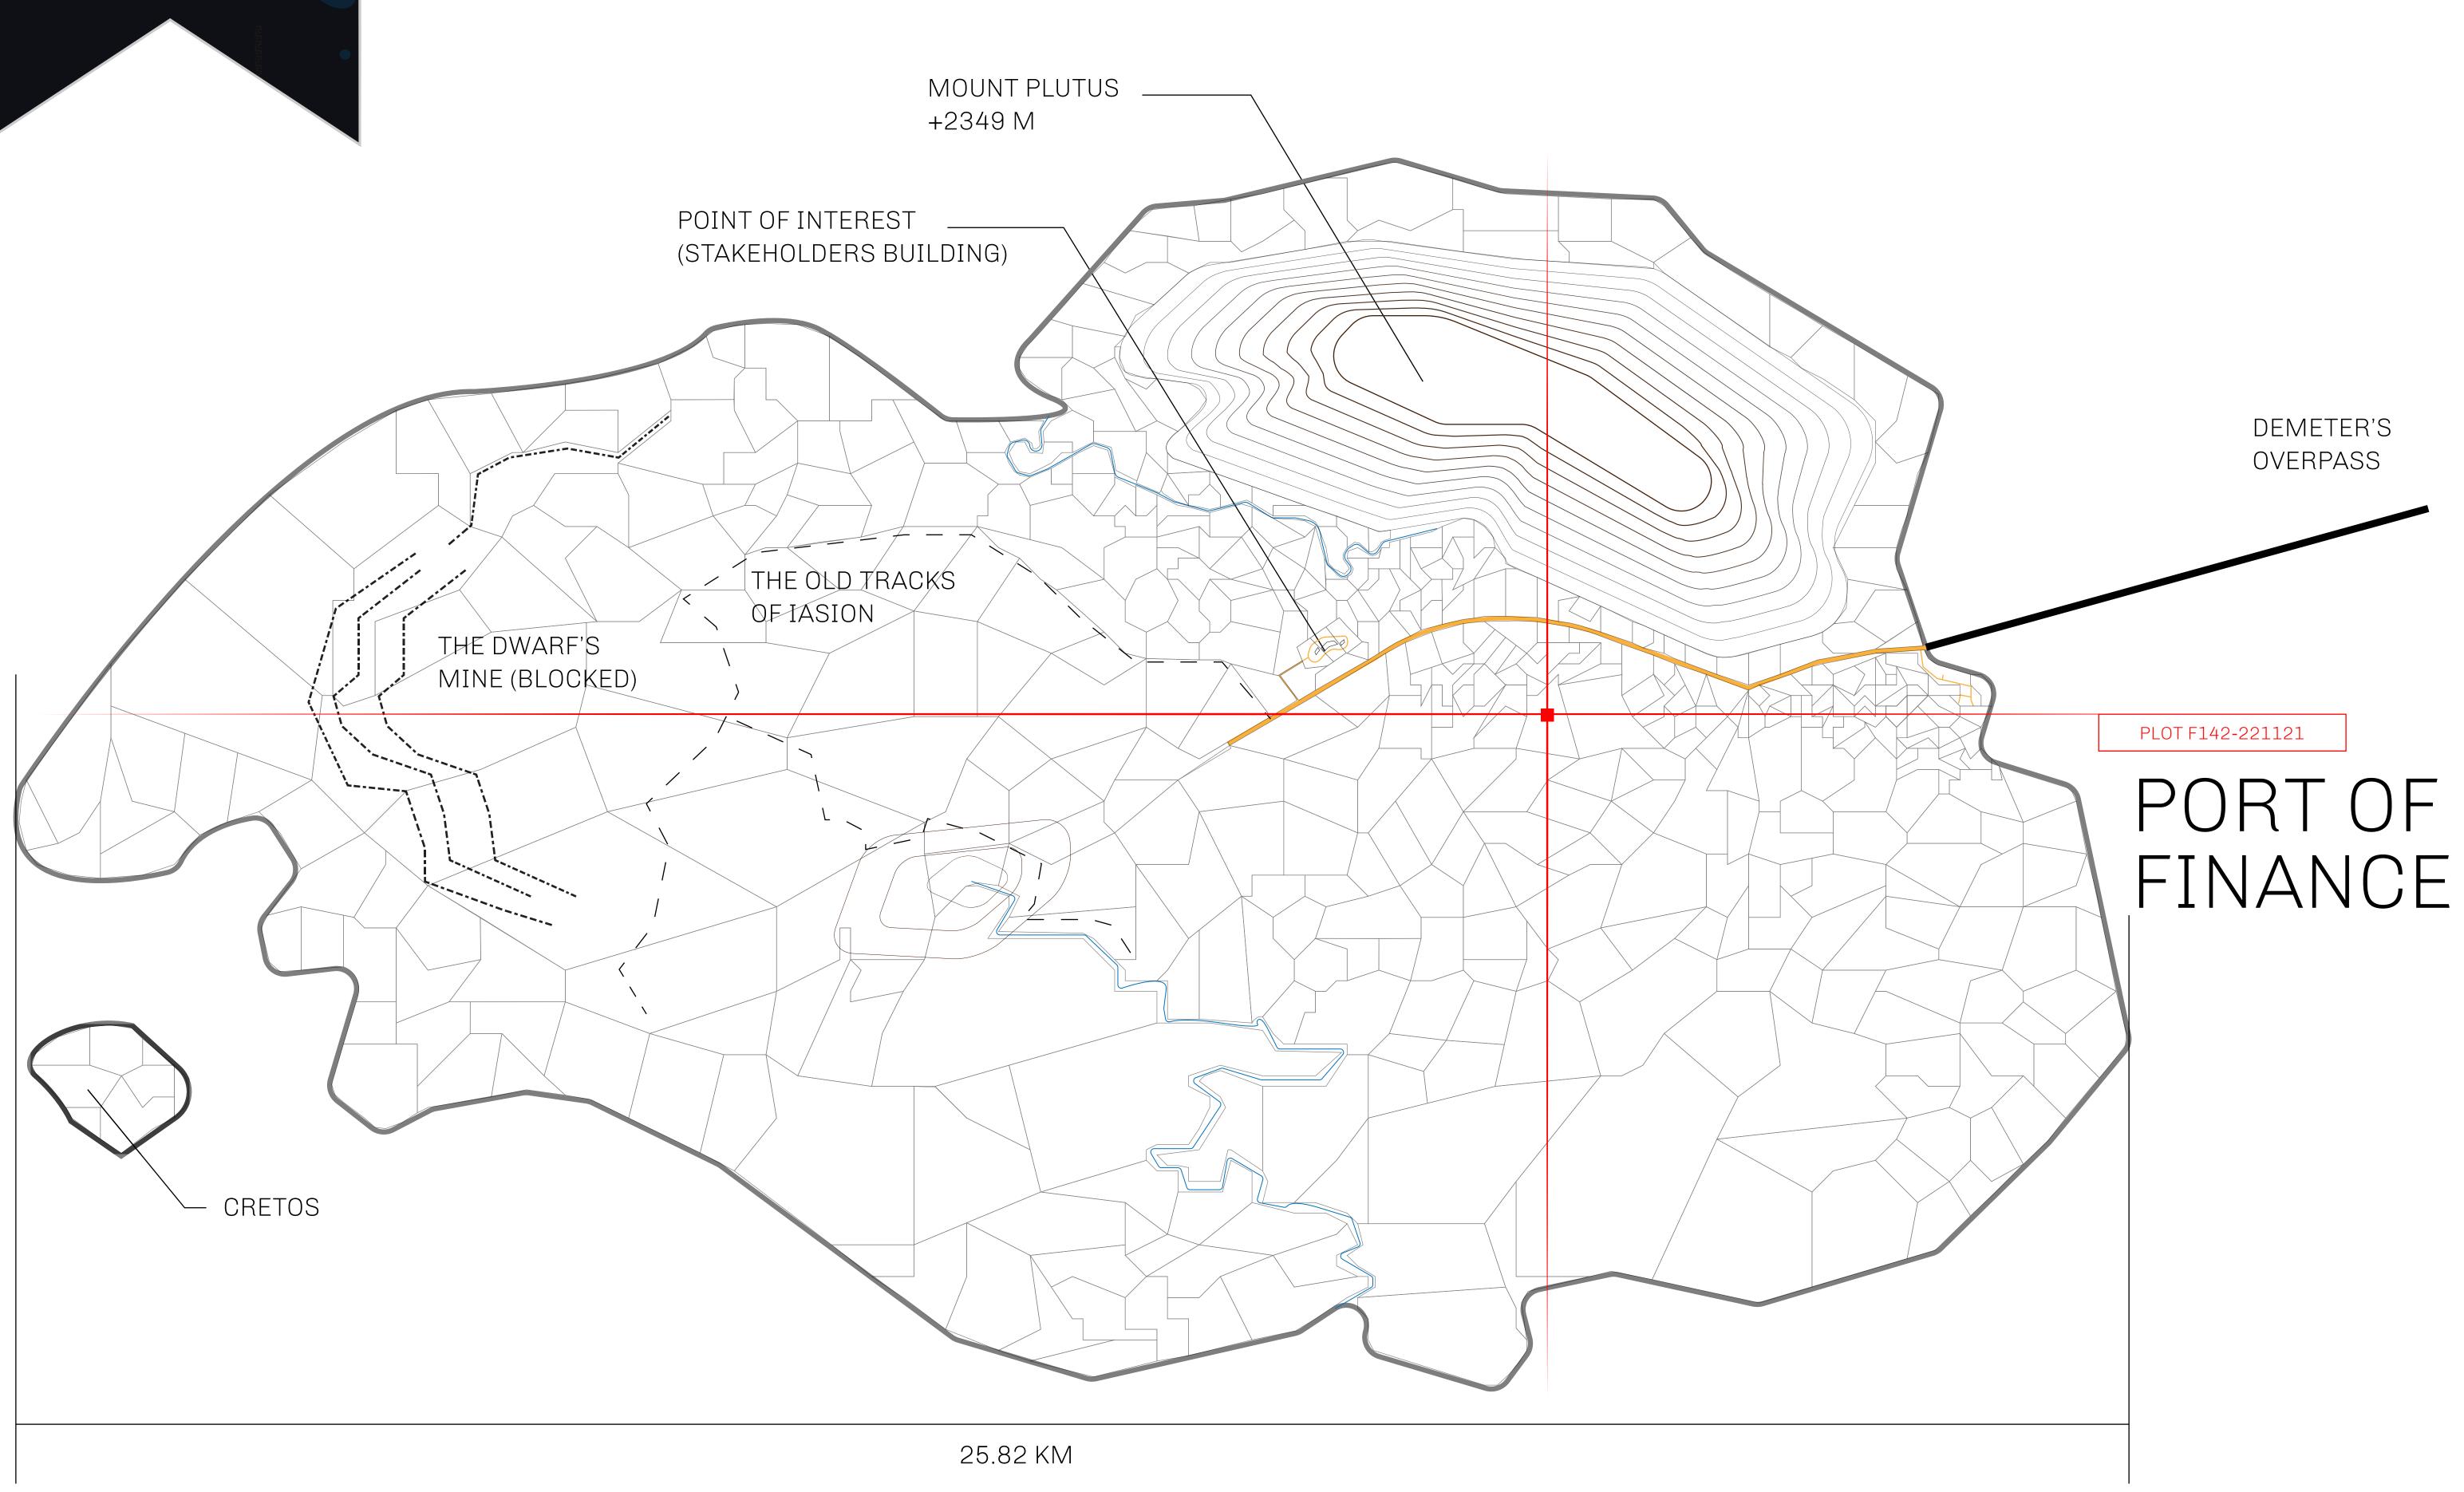

## GEOGRAPHY

COASTLINE
BORDERS
HIGHEST POINT

LOWEST POINT PLOTS

SCALE

73.54 KM (45.70 MILES)

OCEAN

MOUNT PLUTUS +2349 M THE DWARF'S MINE -215 M

490

1:50000

## H.M. LNFT Land Registry

F142-221121

TITLE NUMBER

ADMINISTRATIVE AREA

ISLE OF FUND

ISSUED 22 November 2021

SCALE **1/50000** 

OWNER ENTITLEMENT

Type W-IOF: Share of 0.1% of all BUN sales based on number of NFT Stories minted

(rewarded in Credits); Mint 4 NFT Stories LTO1 LT38 PLOT F129 PLOT F121 PLOT F139 PLOT F140 PLOT F143 PLOTF142 BOUNDARY: 3.01 KM PLOT F141