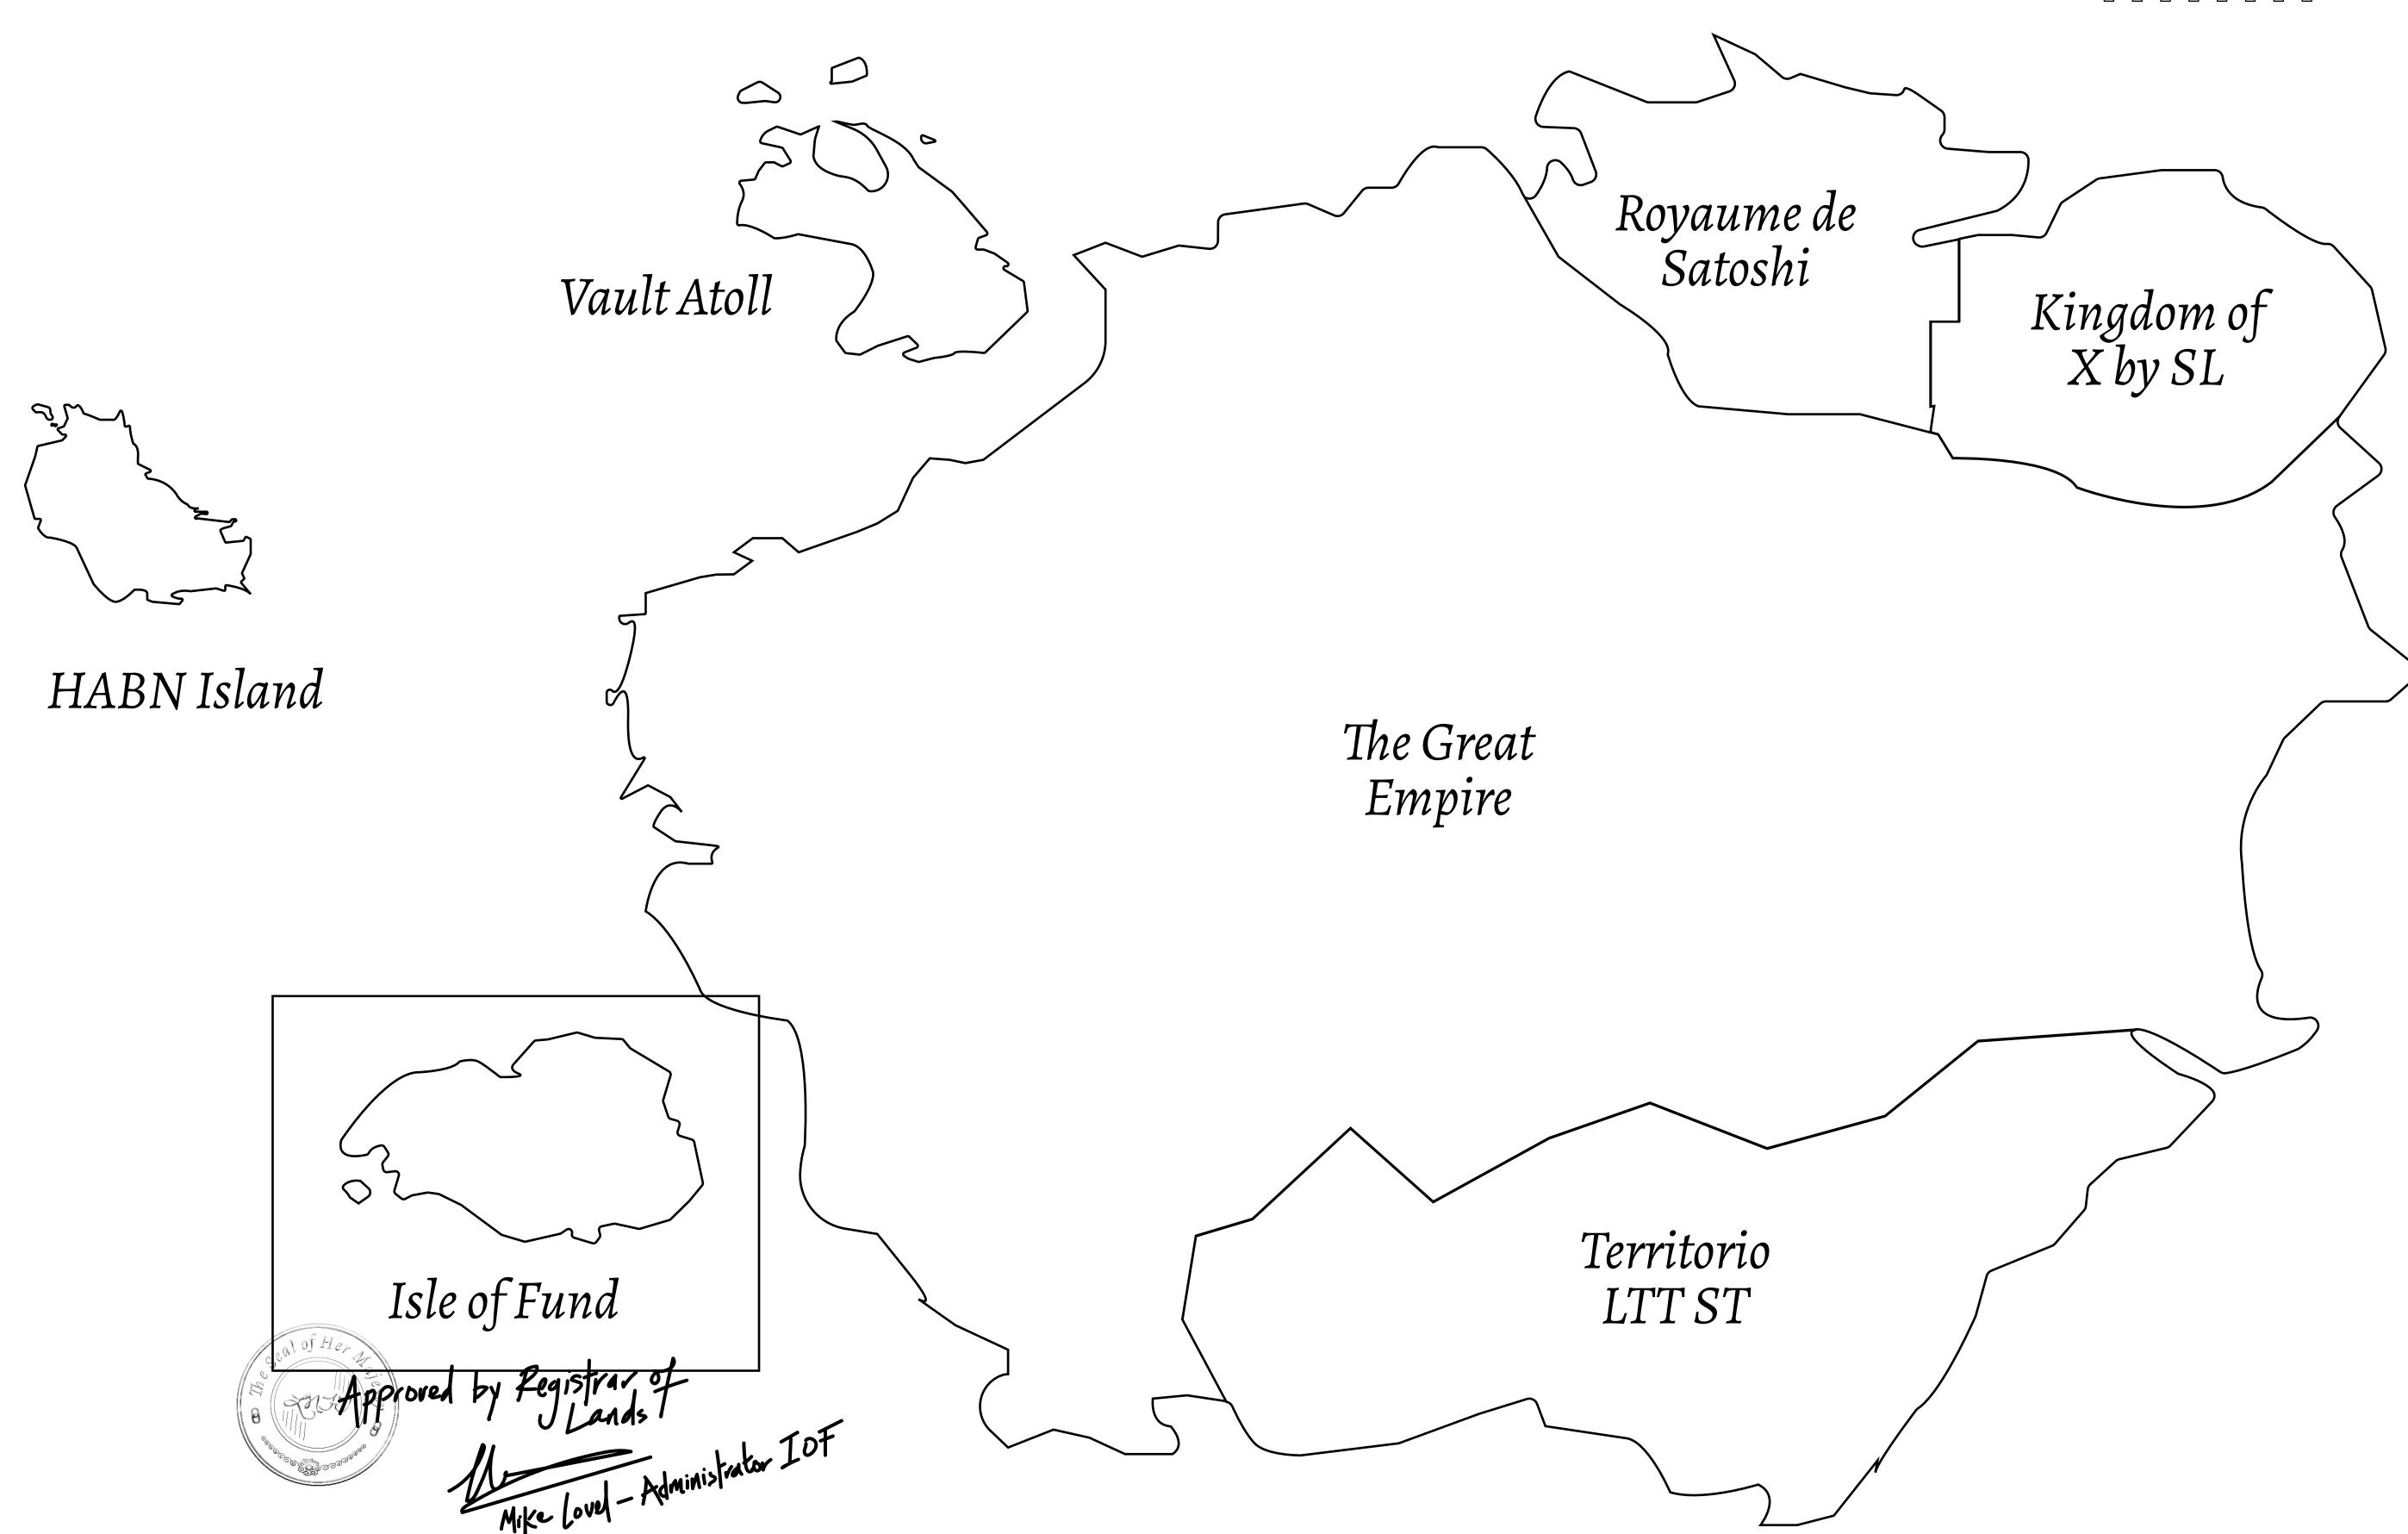

## THE FINANCIERS

Often known as the "paperwork" center of Loot NFT World, the Isle of Fund is the destination for landowners to manage their plots. Plots grant rights embodied in revenue-bearing NFTs (or RB-NFTs), such as minting of NFT stories, receiving USDC platform credit rewards from the World's economic activities, and more. Its people are the leaders in NFT-wrapped instrument experimentations which occurs at the Stakeholder's Building.

## GEOGRAPHY

COASTLINE
BORDERS
HIGHEST POINT

LOWEST POINT PLOTS

SCALE

73.54 KM (45.70 MILES)

OCEAN

MOUNT PLUTUS +2349 M THE DWARF'S MINE -215 M

490