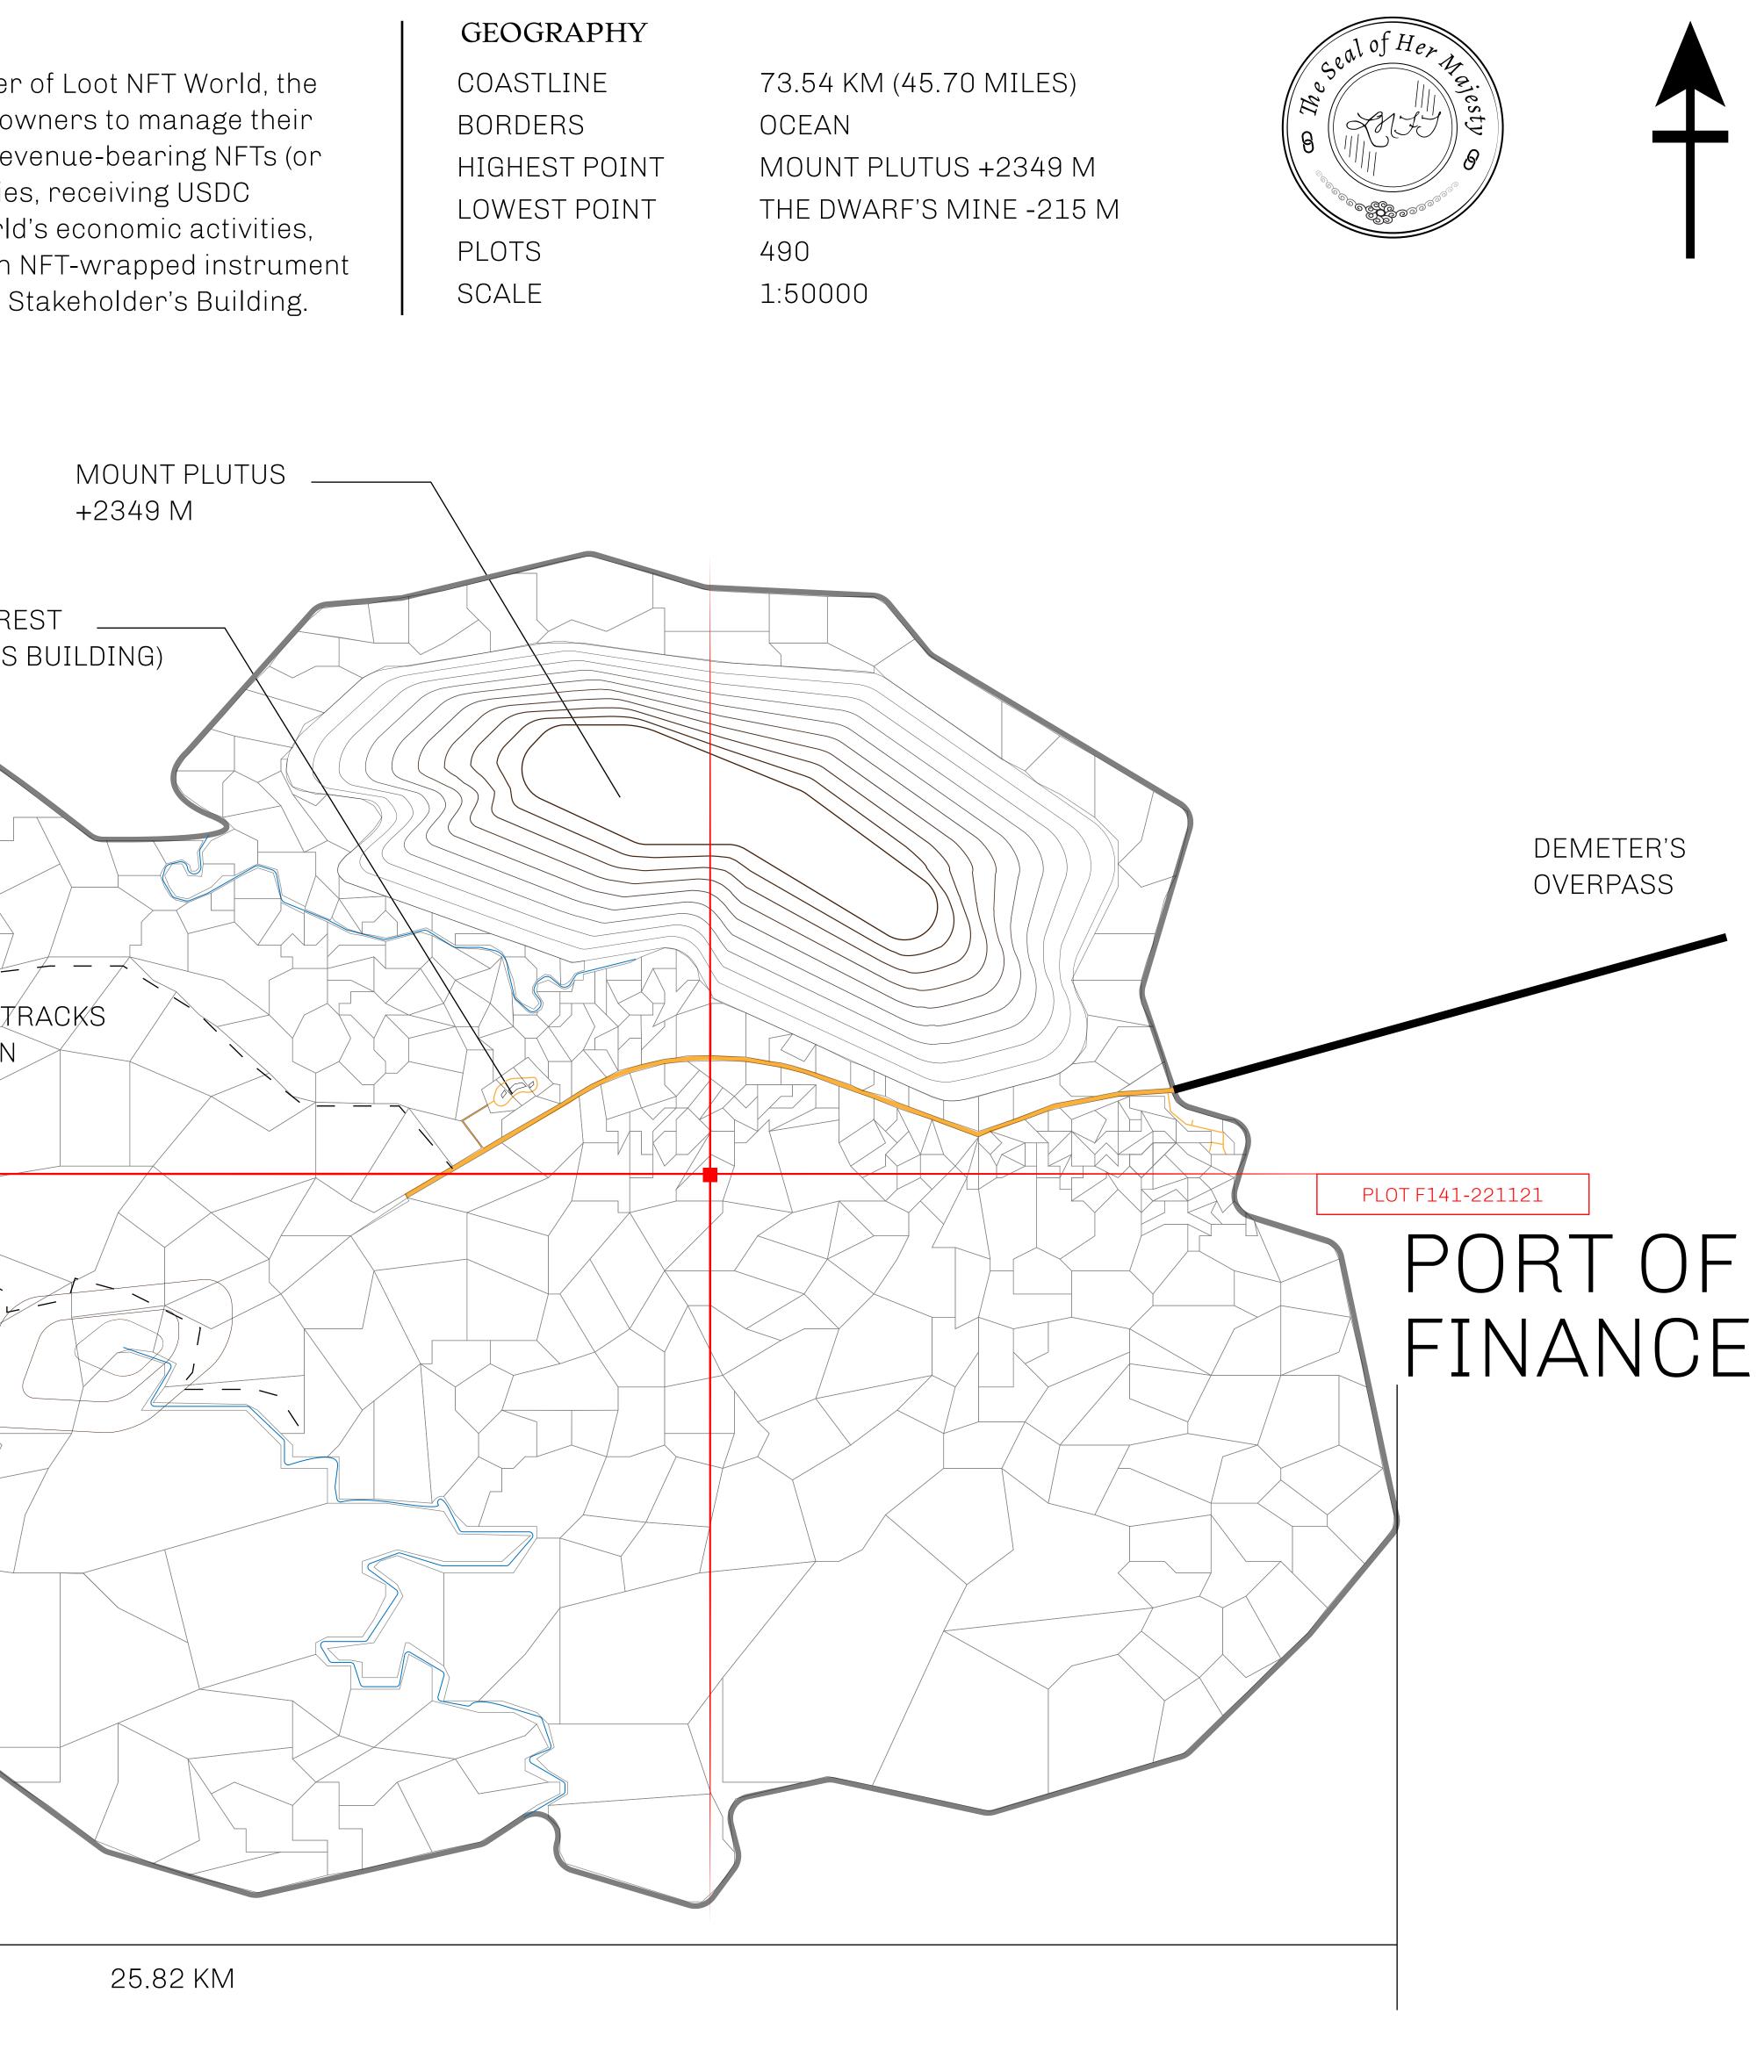

# THE OLD TRACKS OF IASION THE DWARF'S MINE (BLOCKED) **----** $\overline{}$ CRETOS

POINT OF INTEREST (STAKEHOLDERS BUILDING)

## H.M. LNFT Land Registry

ADMINISTRATIVE AREA

OWNER ENTITLEMENT

**ISLE OF** 

Type W-IOF: S (rewarded in C

| <b>47 7</b>    |             |          | TITLE    | NUMBER      |                                       |
|----------------|-------------|----------|----------|-------------|---------------------------------------|
| <b>y</b>       | F141-221121 |          |          |             |                                       |
| FUND           | ISSUED      | 22 Novem | ber 2021 | Jo.J.       | SCALE 1/50000                         |
| Share of 0.1%  |             |          | on numb  | er of NFT S | tories minted                         |
| Credits); Mint | 4 NF T Stor | ries     |          |             | B B B B B B B B B B B B B B B B B B B |
|                |             |          |          |             | ,<br>                                 |
|                |             |          |          |             |                                       |
|                |             |          |          |             |                                       |
|                |             |          |          |             |                                       |
|                |             |          |          |             |                                       |
|                |             |          |          |             |                                       |
|                |             |          |          |             |                                       |
|                |             |          |          |             |                                       |
|                |             |          |          |             |                                       |
|                |             |          |          |             |                                       |
|                |             |          |          |             |                                       |
|                |             |          |          |             |                                       |
| F              |             | F F 1.   | 41       |             |                                       |
|                |             |          |          | I           |                                       |
| BO             | UNDA        | RY: 1.8  | 39 kivi  |             |                                       |
|                |             |          |          |             |                                       |
|                |             |          |          |             |                                       |
|                |             |          |          |             |                                       |
|                |             |          |          |             |                                       |
|                |             |          |          |             |                                       |
|                |             |          |          |             |                                       |
|                |             |          |          |             |                                       |
|                |             |          |          |             |                                       |
|                |             |          |          |             |                                       |
|                |             |          |          |             |                                       |

## PLOT F142