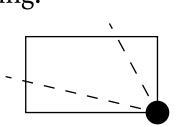

#### OFFICIAL PERSPECTIVE SHEET FOR FILING

Indicate vantage point for each drawing. Copy and mark each sheet required prior to filing.

Guide - Vantage point should be indicated as shown in the diagram: