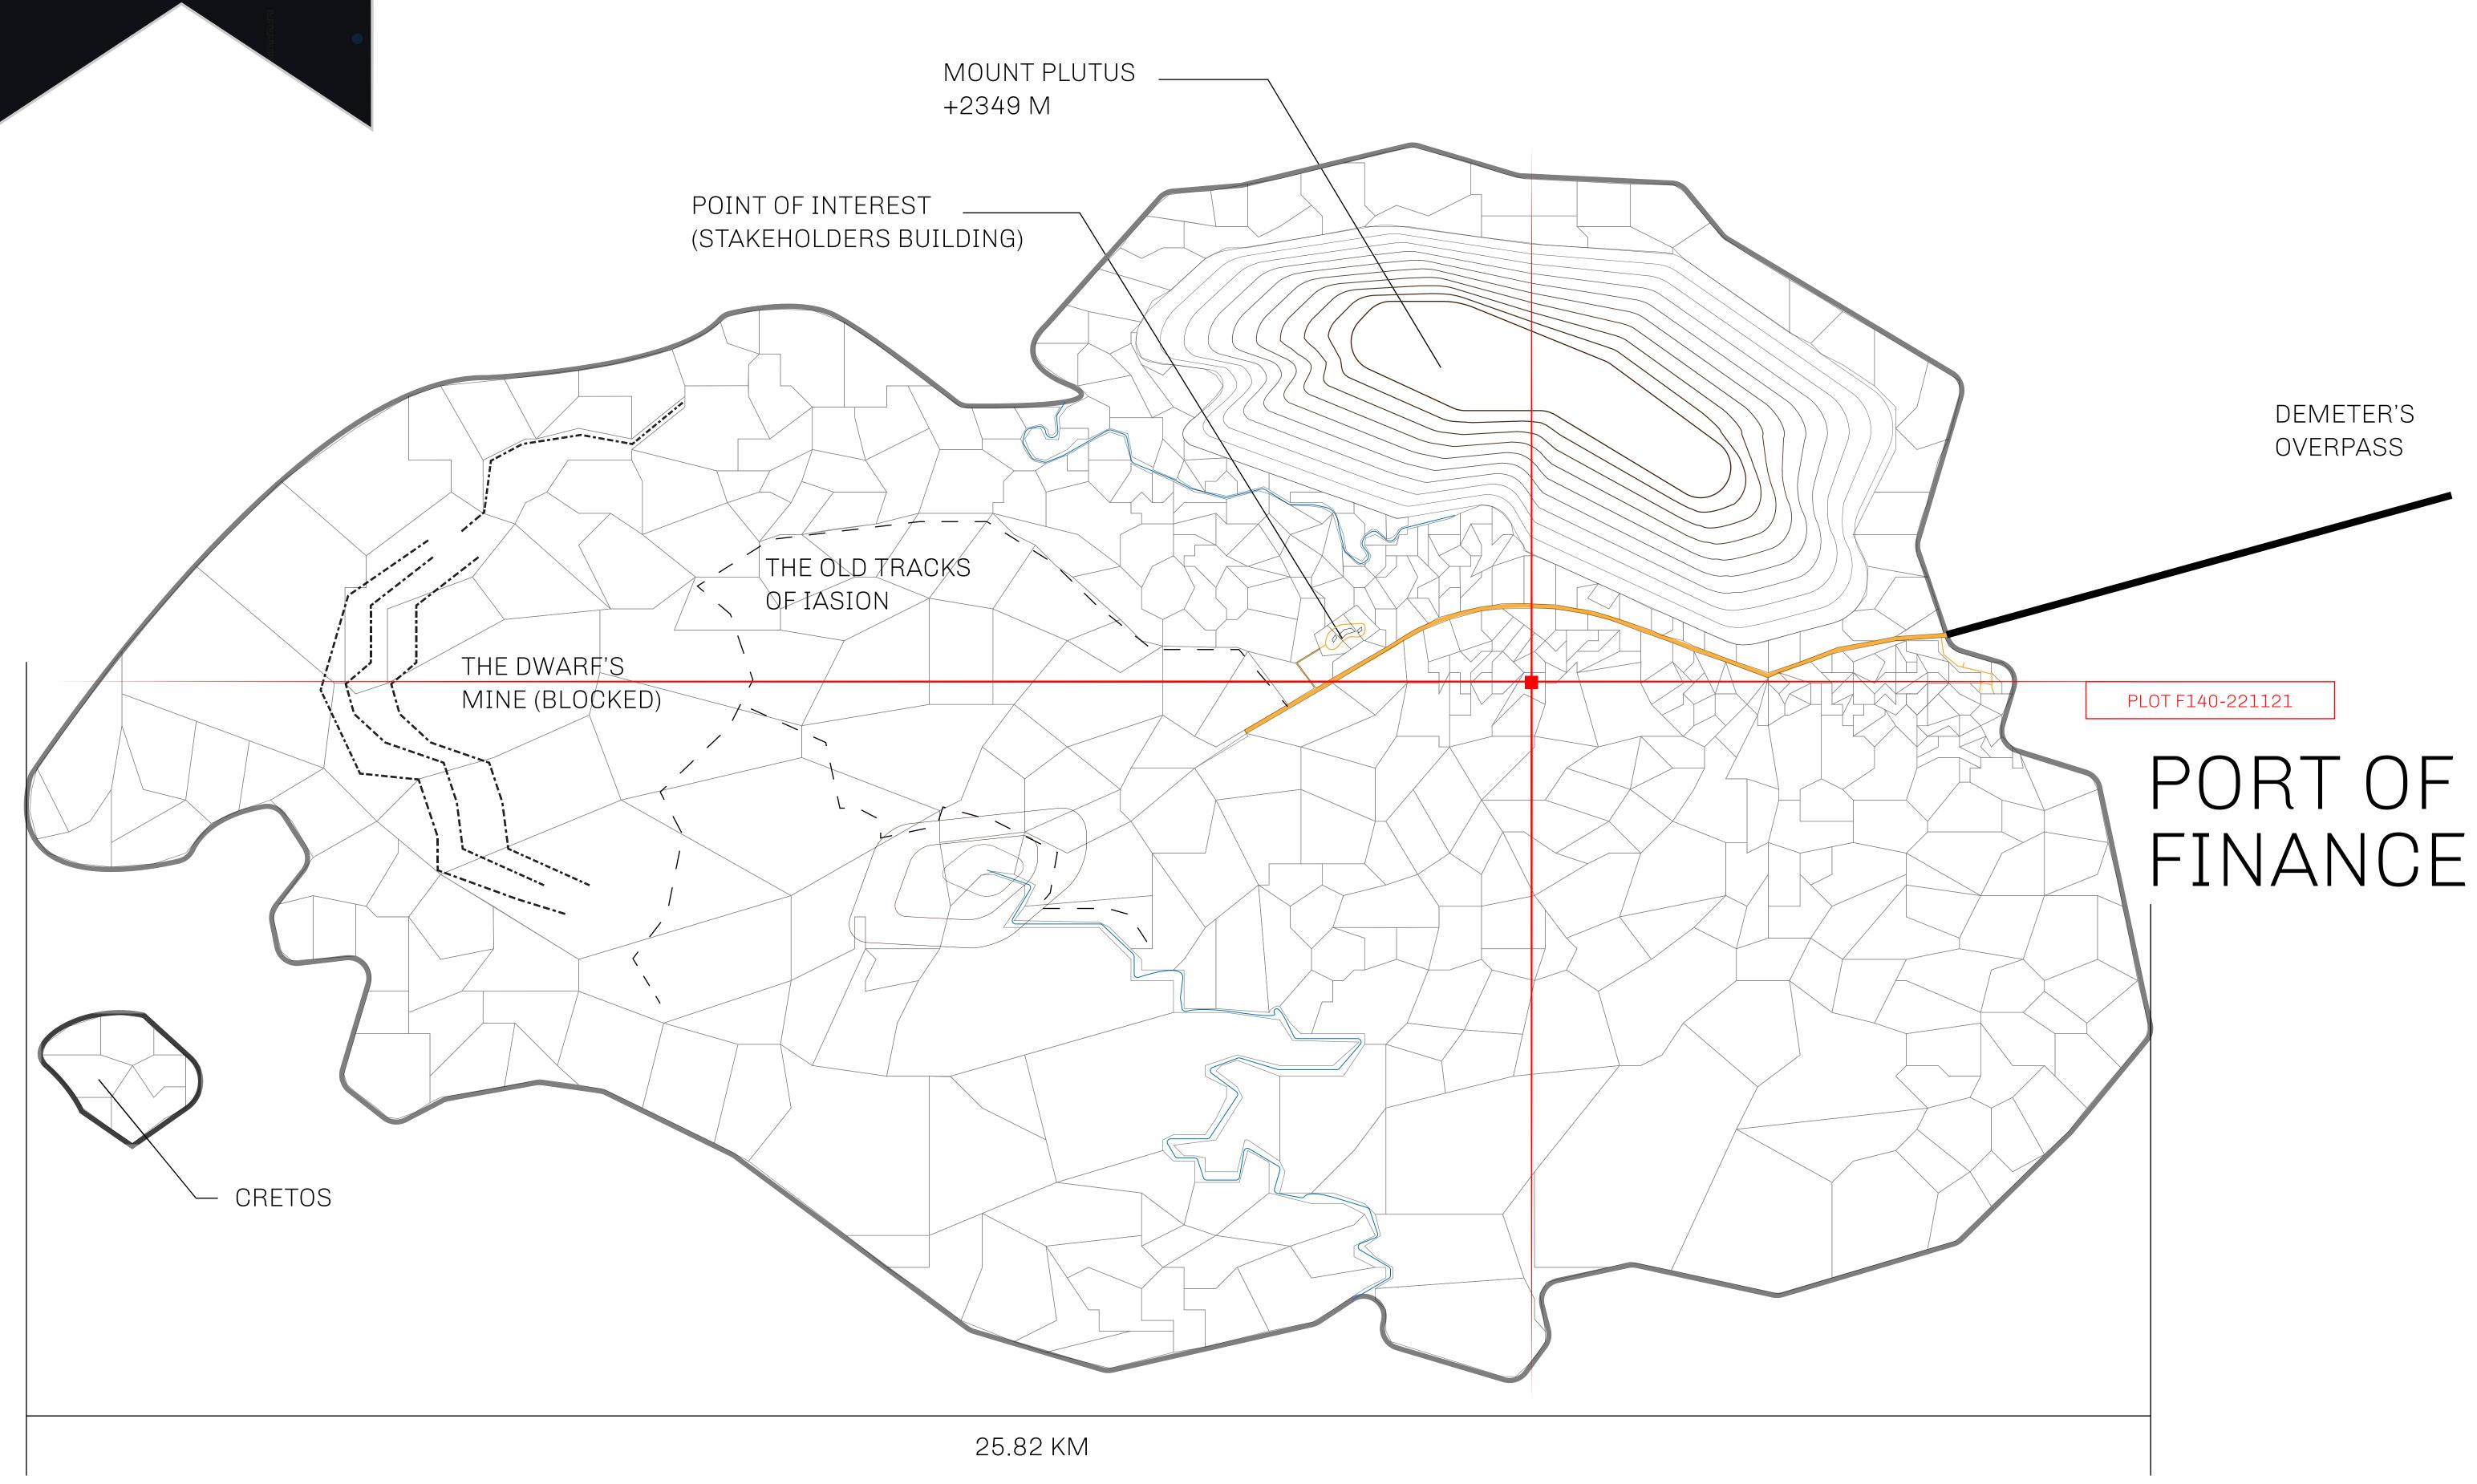

## THE FINANCIERS

Often known as the "paperwork" center of Loot NFT World, the Isle of Fund is the destination for landowners to manage their plots. Plots grant rights embodied in revenue-bearing NFTs (or RB-NFTs), such as minting of NFT stories, receiving USDC platform credit rewards from the World's economic activities, and more. Its people are the leaders in NFT-wrapped instrument experimentations which occurs at the Stakeholder's Building.

## GEOGRAPHY

COASTLINE
BORDERS
HIGHEST POINT
LOWEST POINT
PLOTS
SCALE

73.54 KM (45.70 MILES)
OCEAN
MOUNT PLUTUS +2349 M

THE DWARF'S MINE -215 M

490 1:50000

## H.M. LNFT Land Registry

F140-221121

TITLE NUMBER

ADMINISTRATIVE AREA

ISLE OF FUND

ISSUED 22 November 2021

SCALE **1/50000** 

OWNER ENTITLEMENT