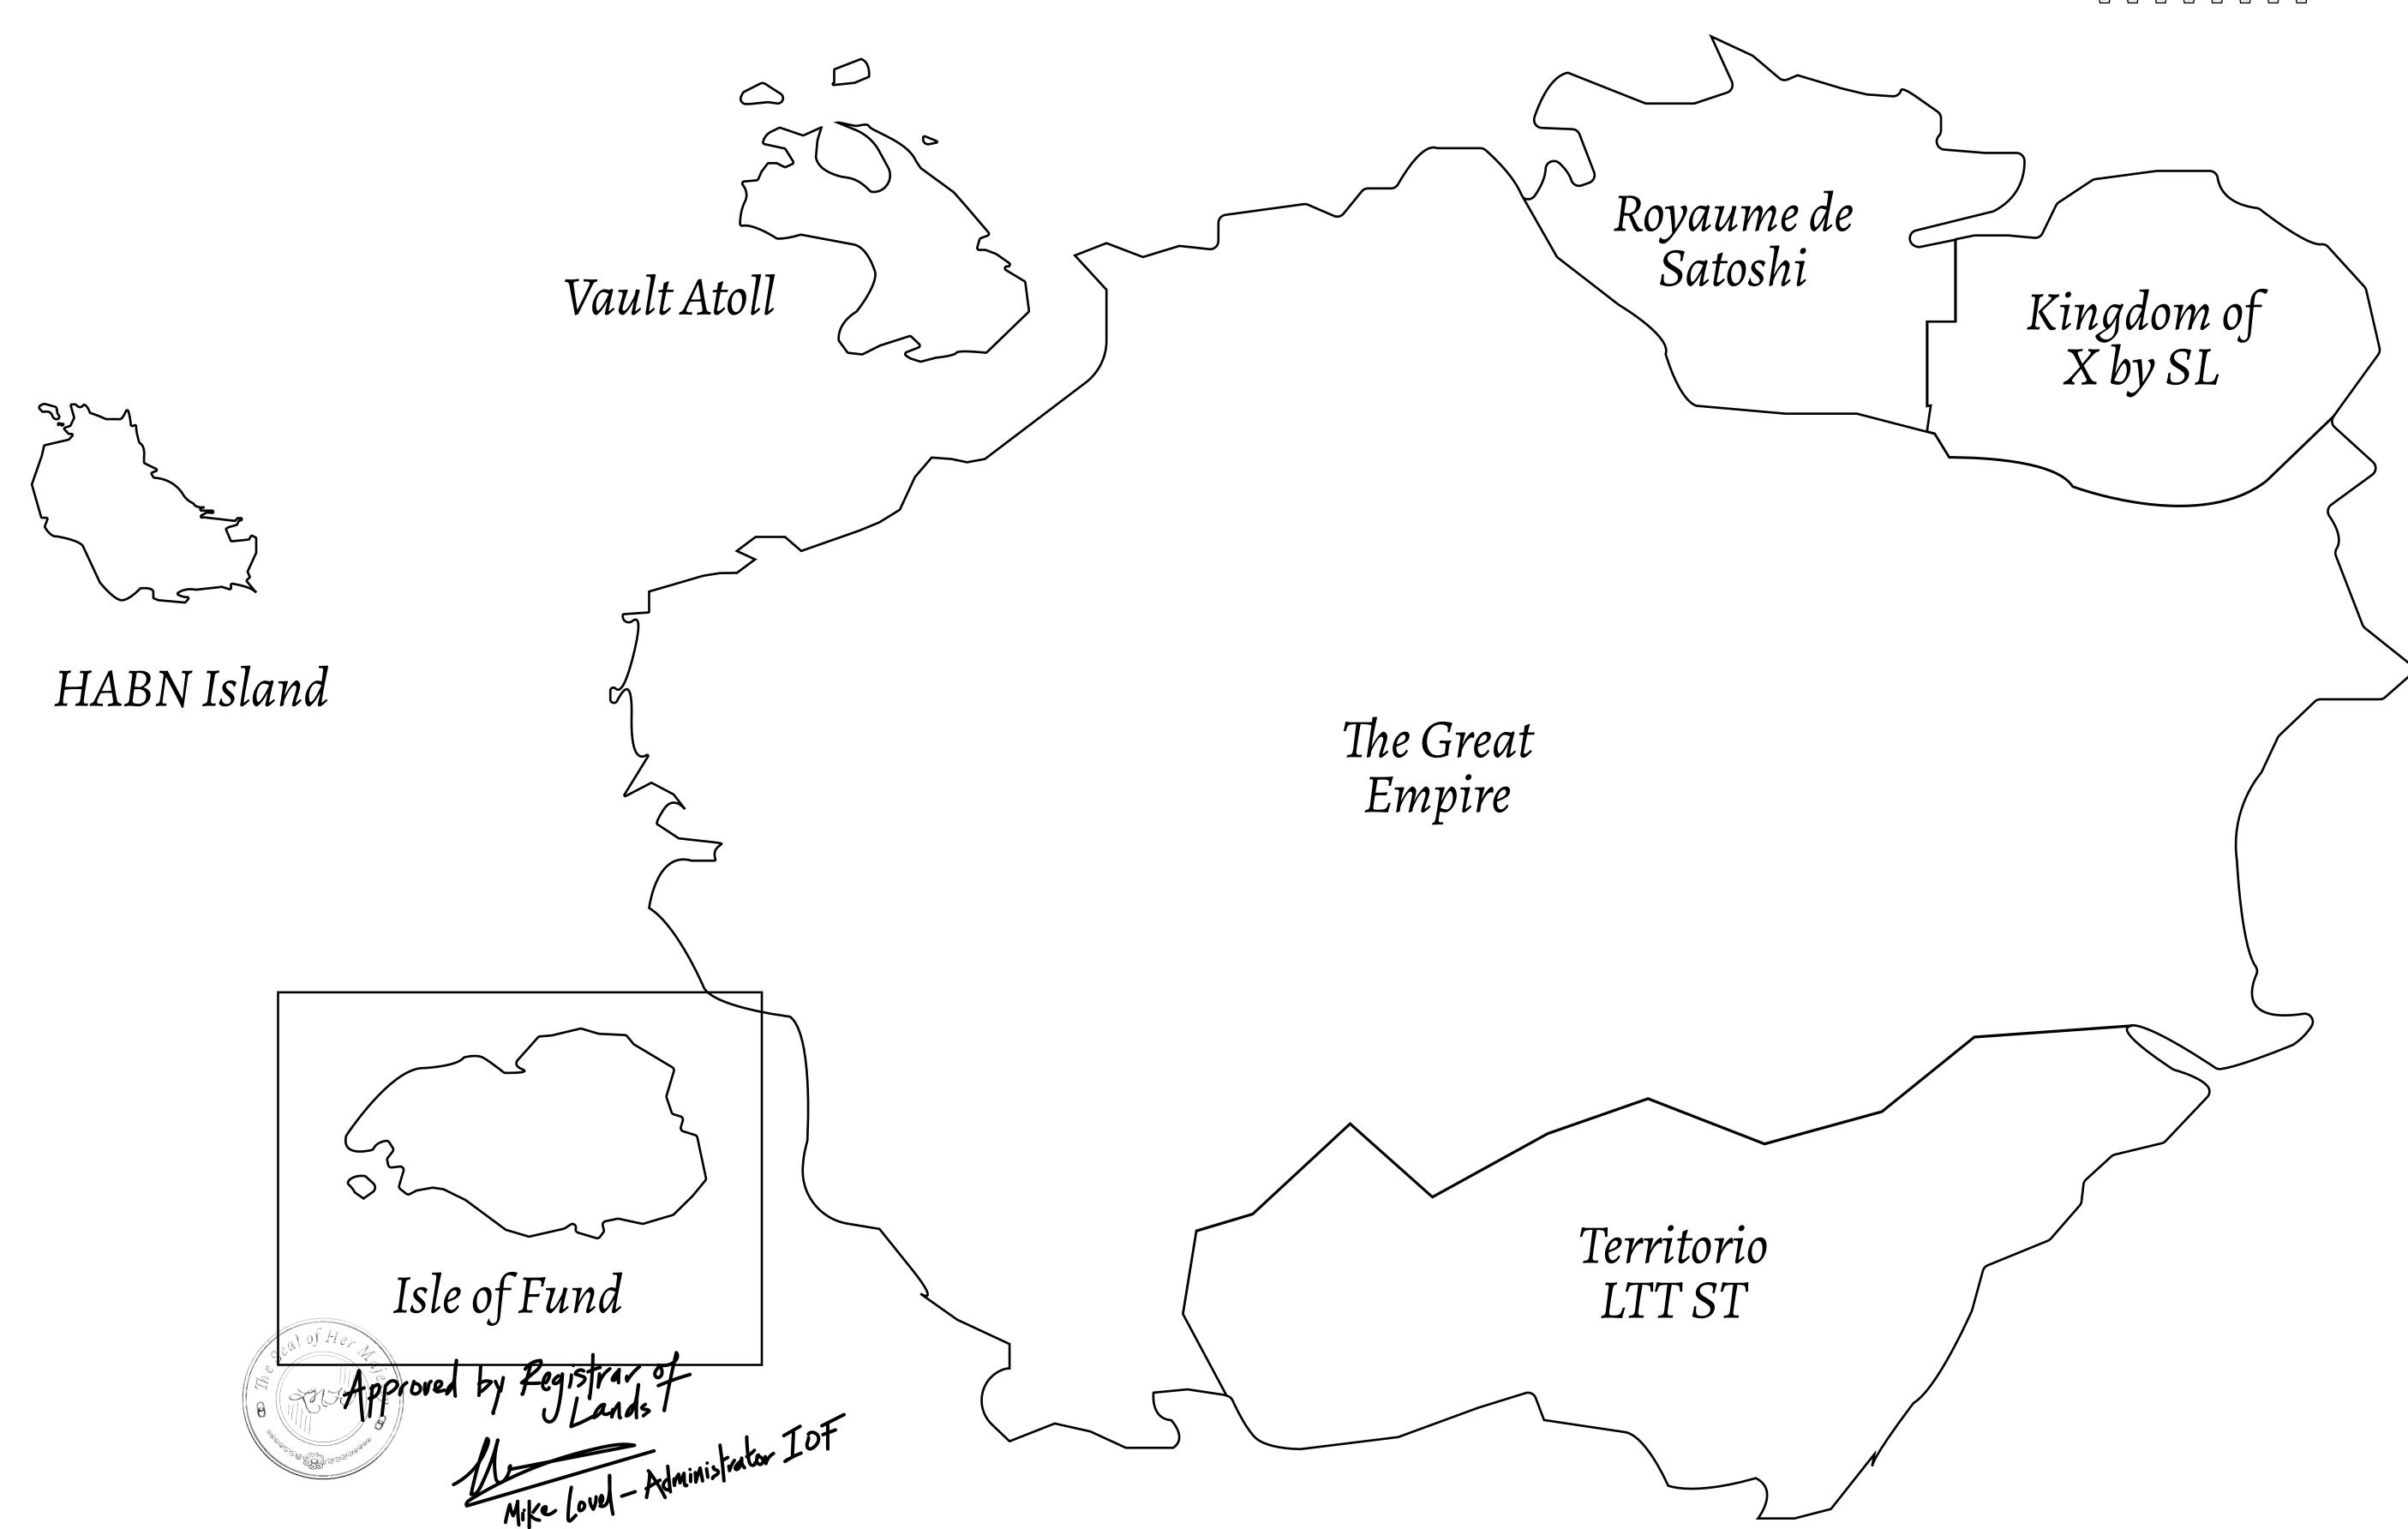

## GEOGRAPHY

COASTLINE
BORDERS
HIGHEST POINT
LOWEST POINT
PLOTS
SCALE

73.54 KM (45.70 MILES)
OCEAN
MOUNT PLUTUS +2349 M

THE DWARF'S MINE -215 M

490 1:50000

## H.M. LNFT Land Registry

F140-221121

TITLE NUMBER

ADMINISTRATIVE AREA

ISLE OF FUND

ISSUED 22 November 2021

SCALE **1/50000** 

OWNER ENTITLEMENT