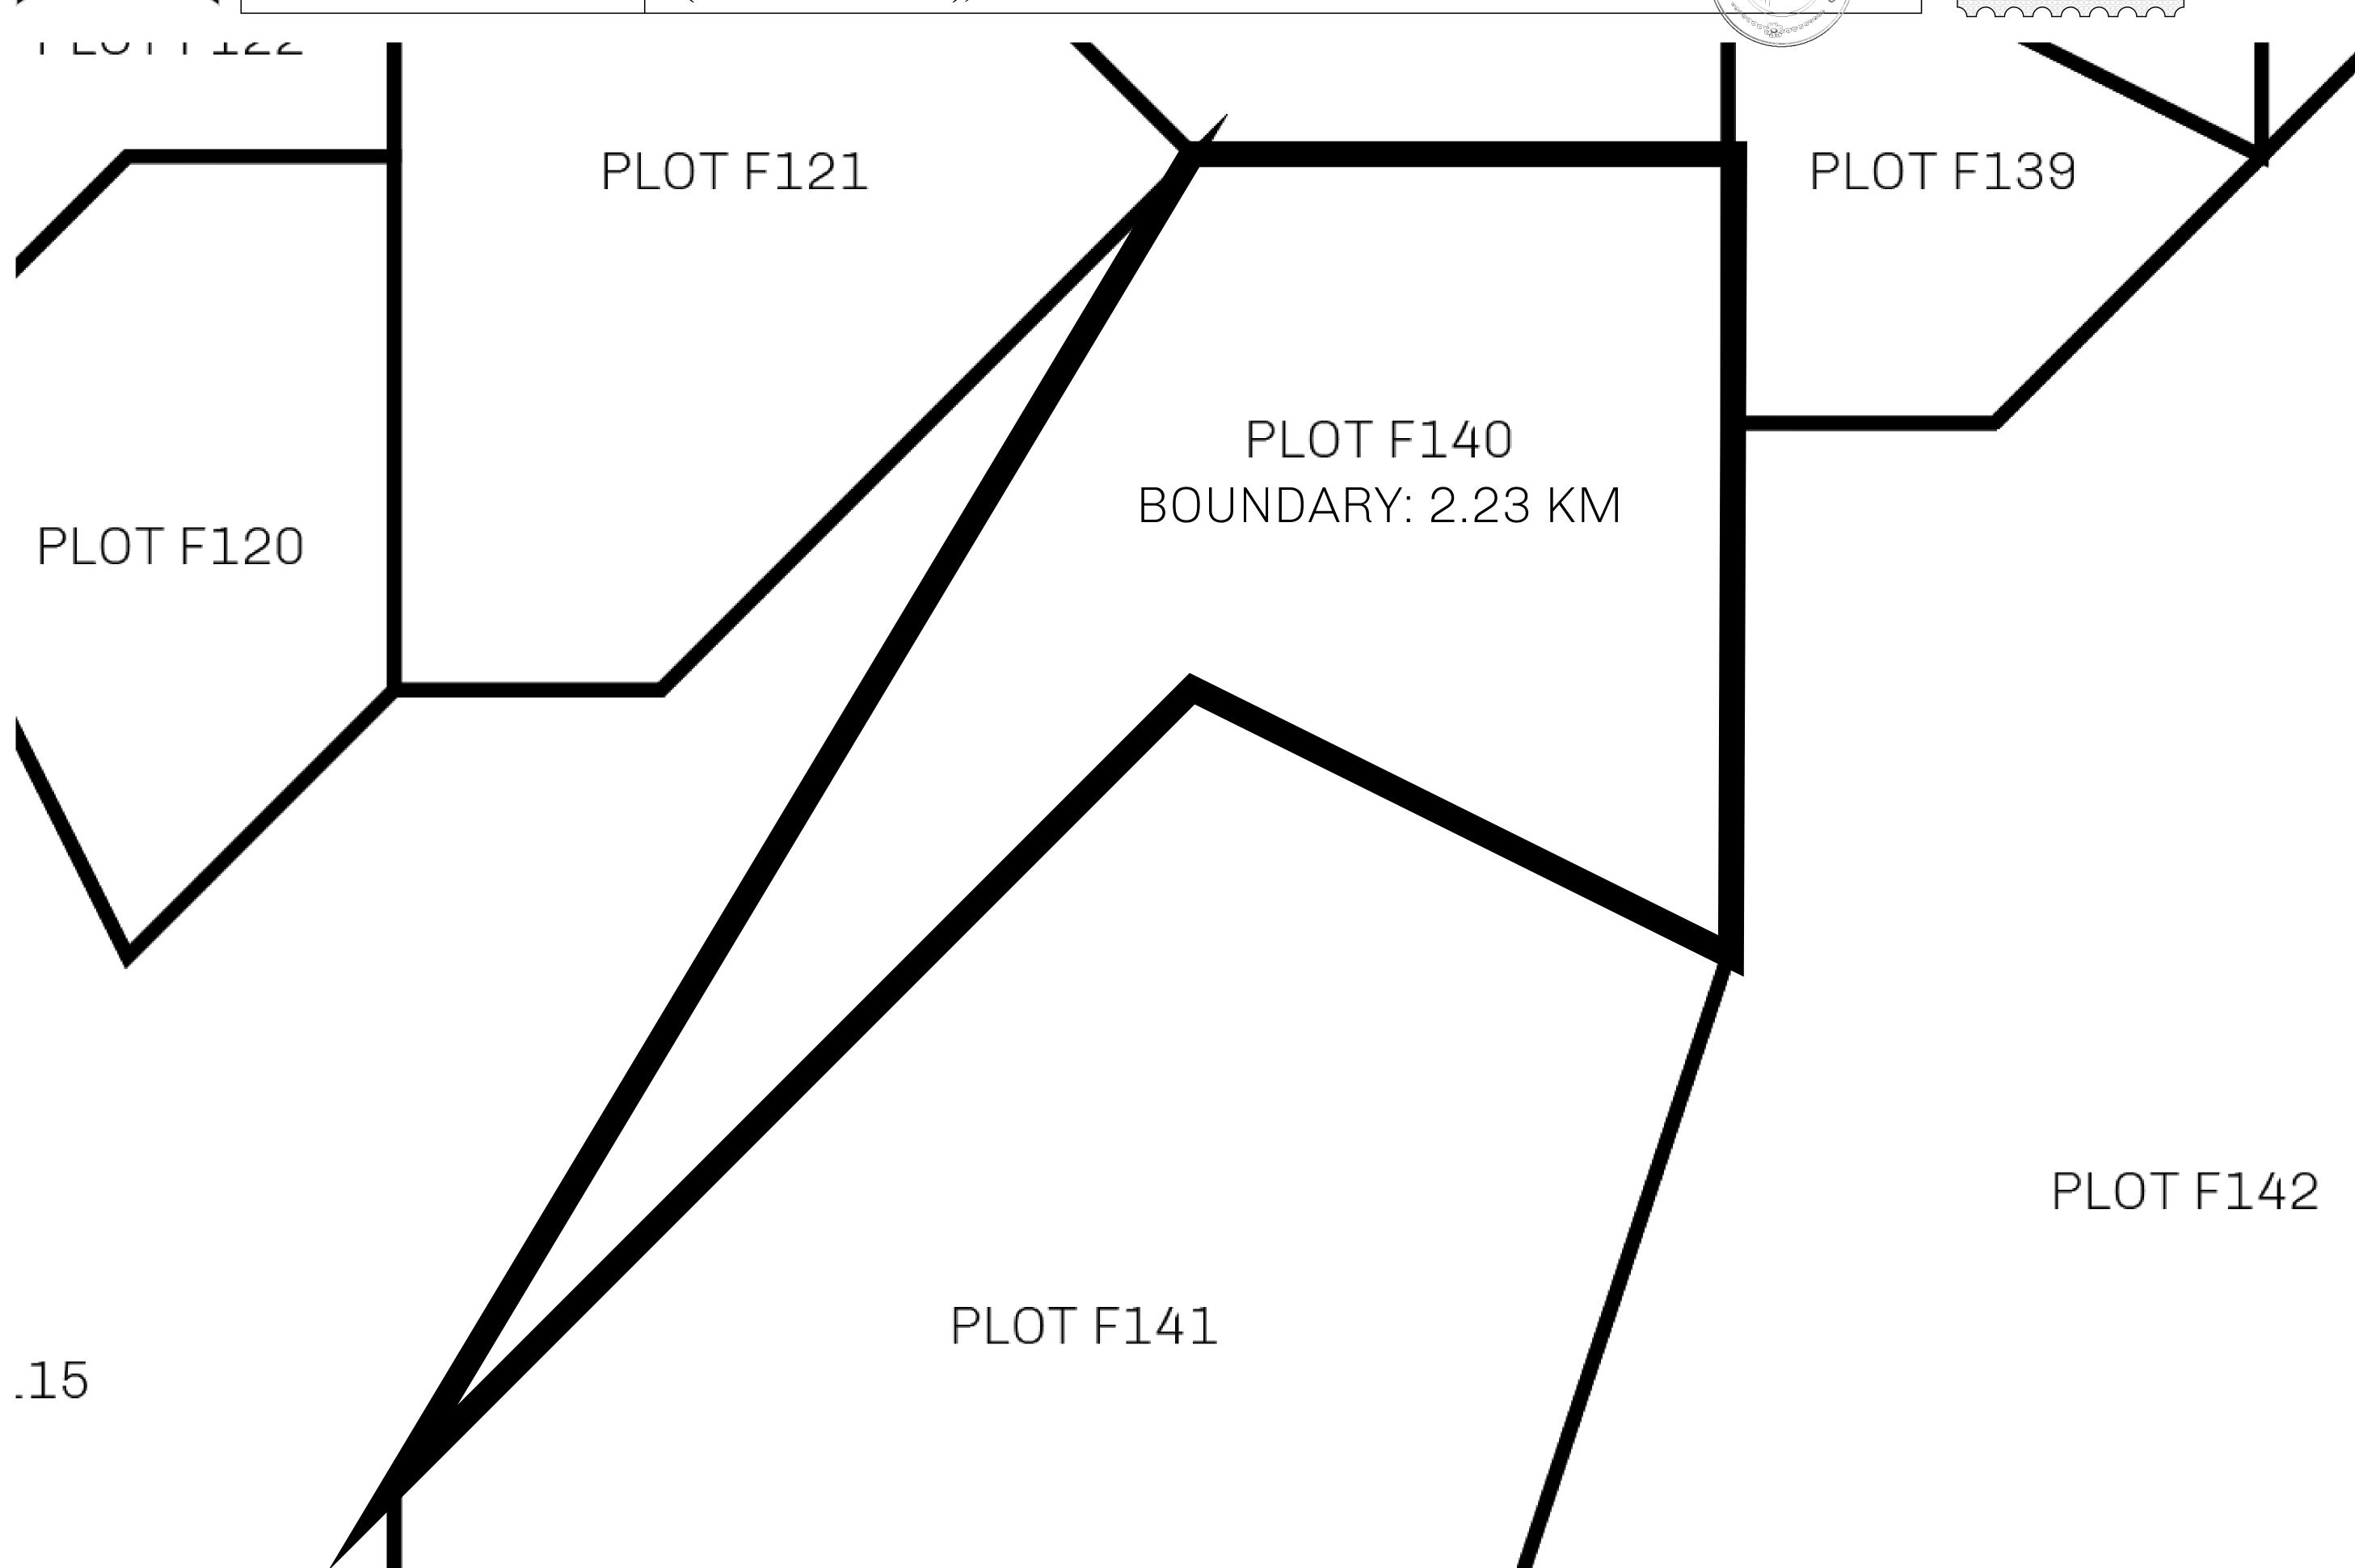

## H.M. LNFT Land Registry

F140-221121

TITLE NUMBER

ADMINISTRATIVE AREA

ISLE OF FUND

ISSUED 22 November 2021

SCALE **1/50000** 

OWNER ENTITLEMENT

Type W-IOF: Share of 0.1% of all BUN sales based on number of NFT Stories minted

(rewarded in Credits); Mint 4 NFT Stories