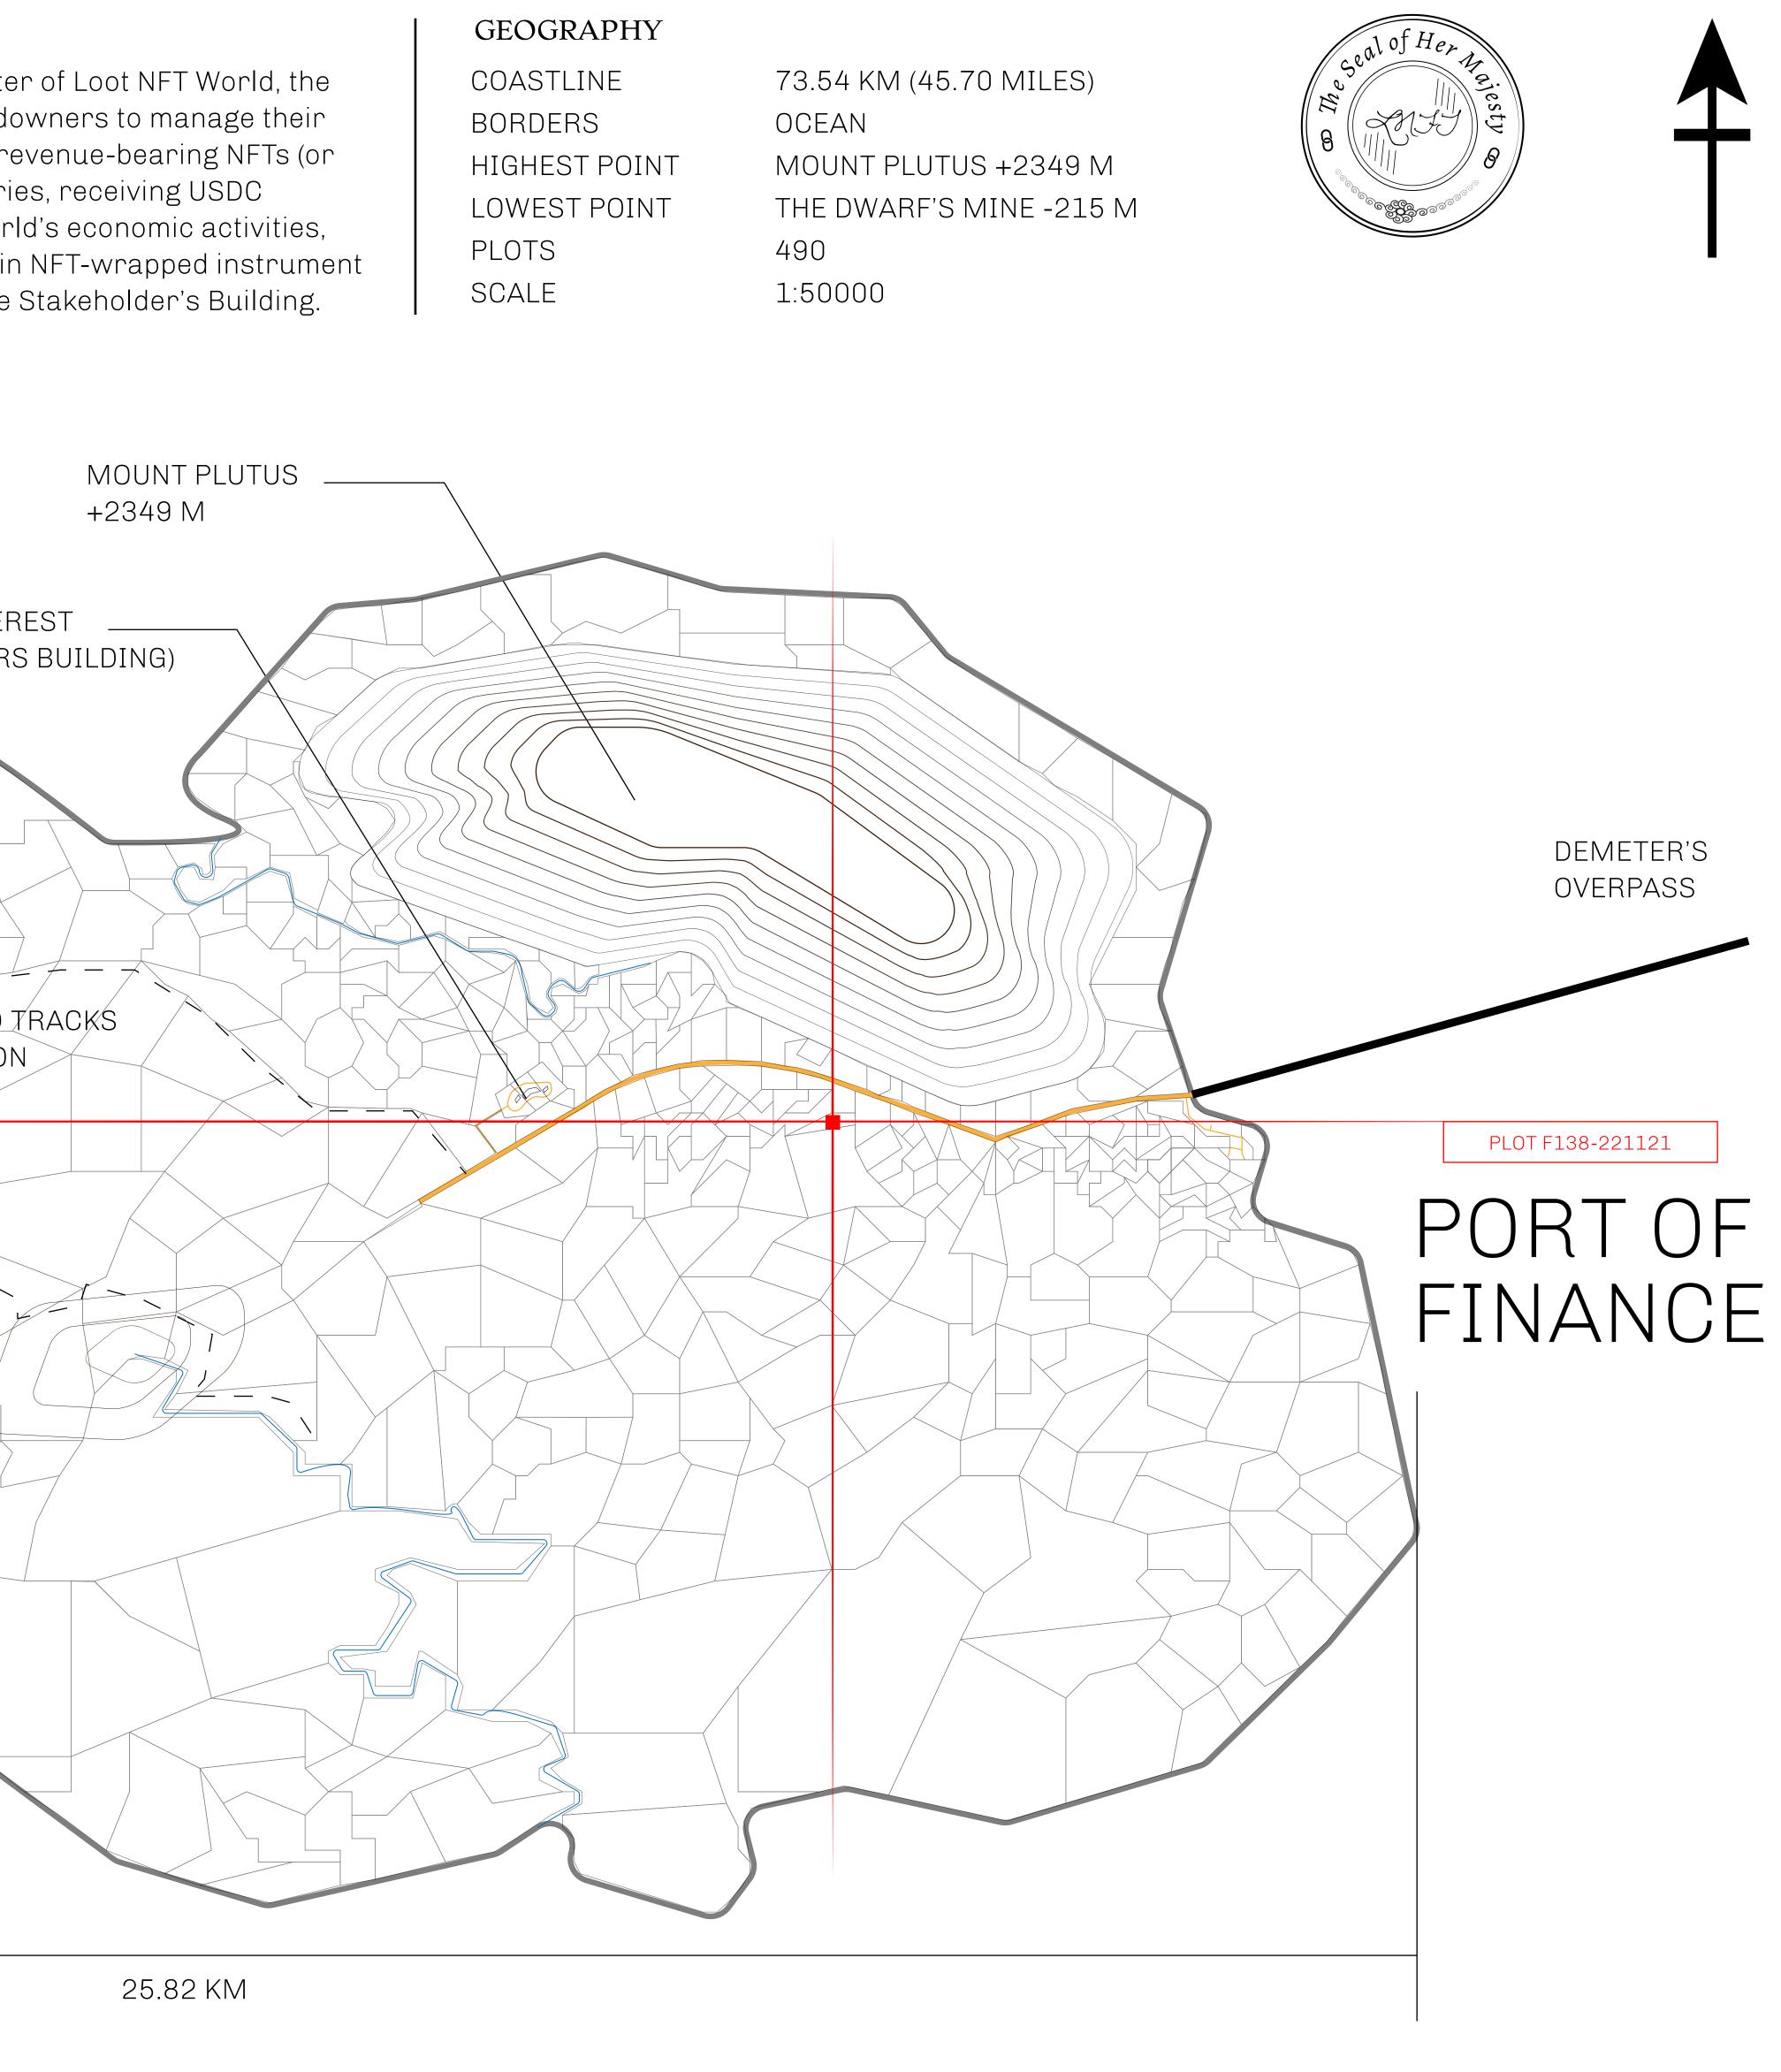

# THE OLD TRACKS OF IASION THE DWARF'S MINE (BLOCKED) ·---- $\overline{}$ CRETOS

POINT OF INTEREST (STAKEHOLDERS BUILDING)

#### H.M. LNFT Land Registr

ADMINISTRATIVE AREA

OWNER ENTITLEMENT

**ISLE OF** 

Type W-IOF: S (rewarded in C

## PLOT F136

## PLOT F137

| ТУ<br>FUND | TITLE NUMBER<br><b>F138-221121</b> |                                  |                     |              |
|------------|------------------------------------|----------------------------------|---------------------|--------------|
|            |                                    |                                  |                     |              |
|            |                                    | 1% of all BUN<br>lint 4 NFT Stor | sales based on numb | er of NFT    |
|            |                                    |                                  |                     | See Constant |
|            |                                    |                                  |                     |              |
|            |                                    |                                  |                     |              |
|            |                                    |                                  |                     |              |
|            |                                    |                                  |                     |              |
|            |                                    |                                  |                     |              |
|            |                                    |                                  |                     |              |
|            |                                    |                                  |                     | ~ ~          |
|            |                                    | PLO7<br>Boundary                 |                     |              |
|            |                                    | DUUNDAN                          | . ⊥./ ∪             | ΓΙΝΙ         |
|            |                                    |                                  |                     |              |
|            |                                    |                                  |                     |              |