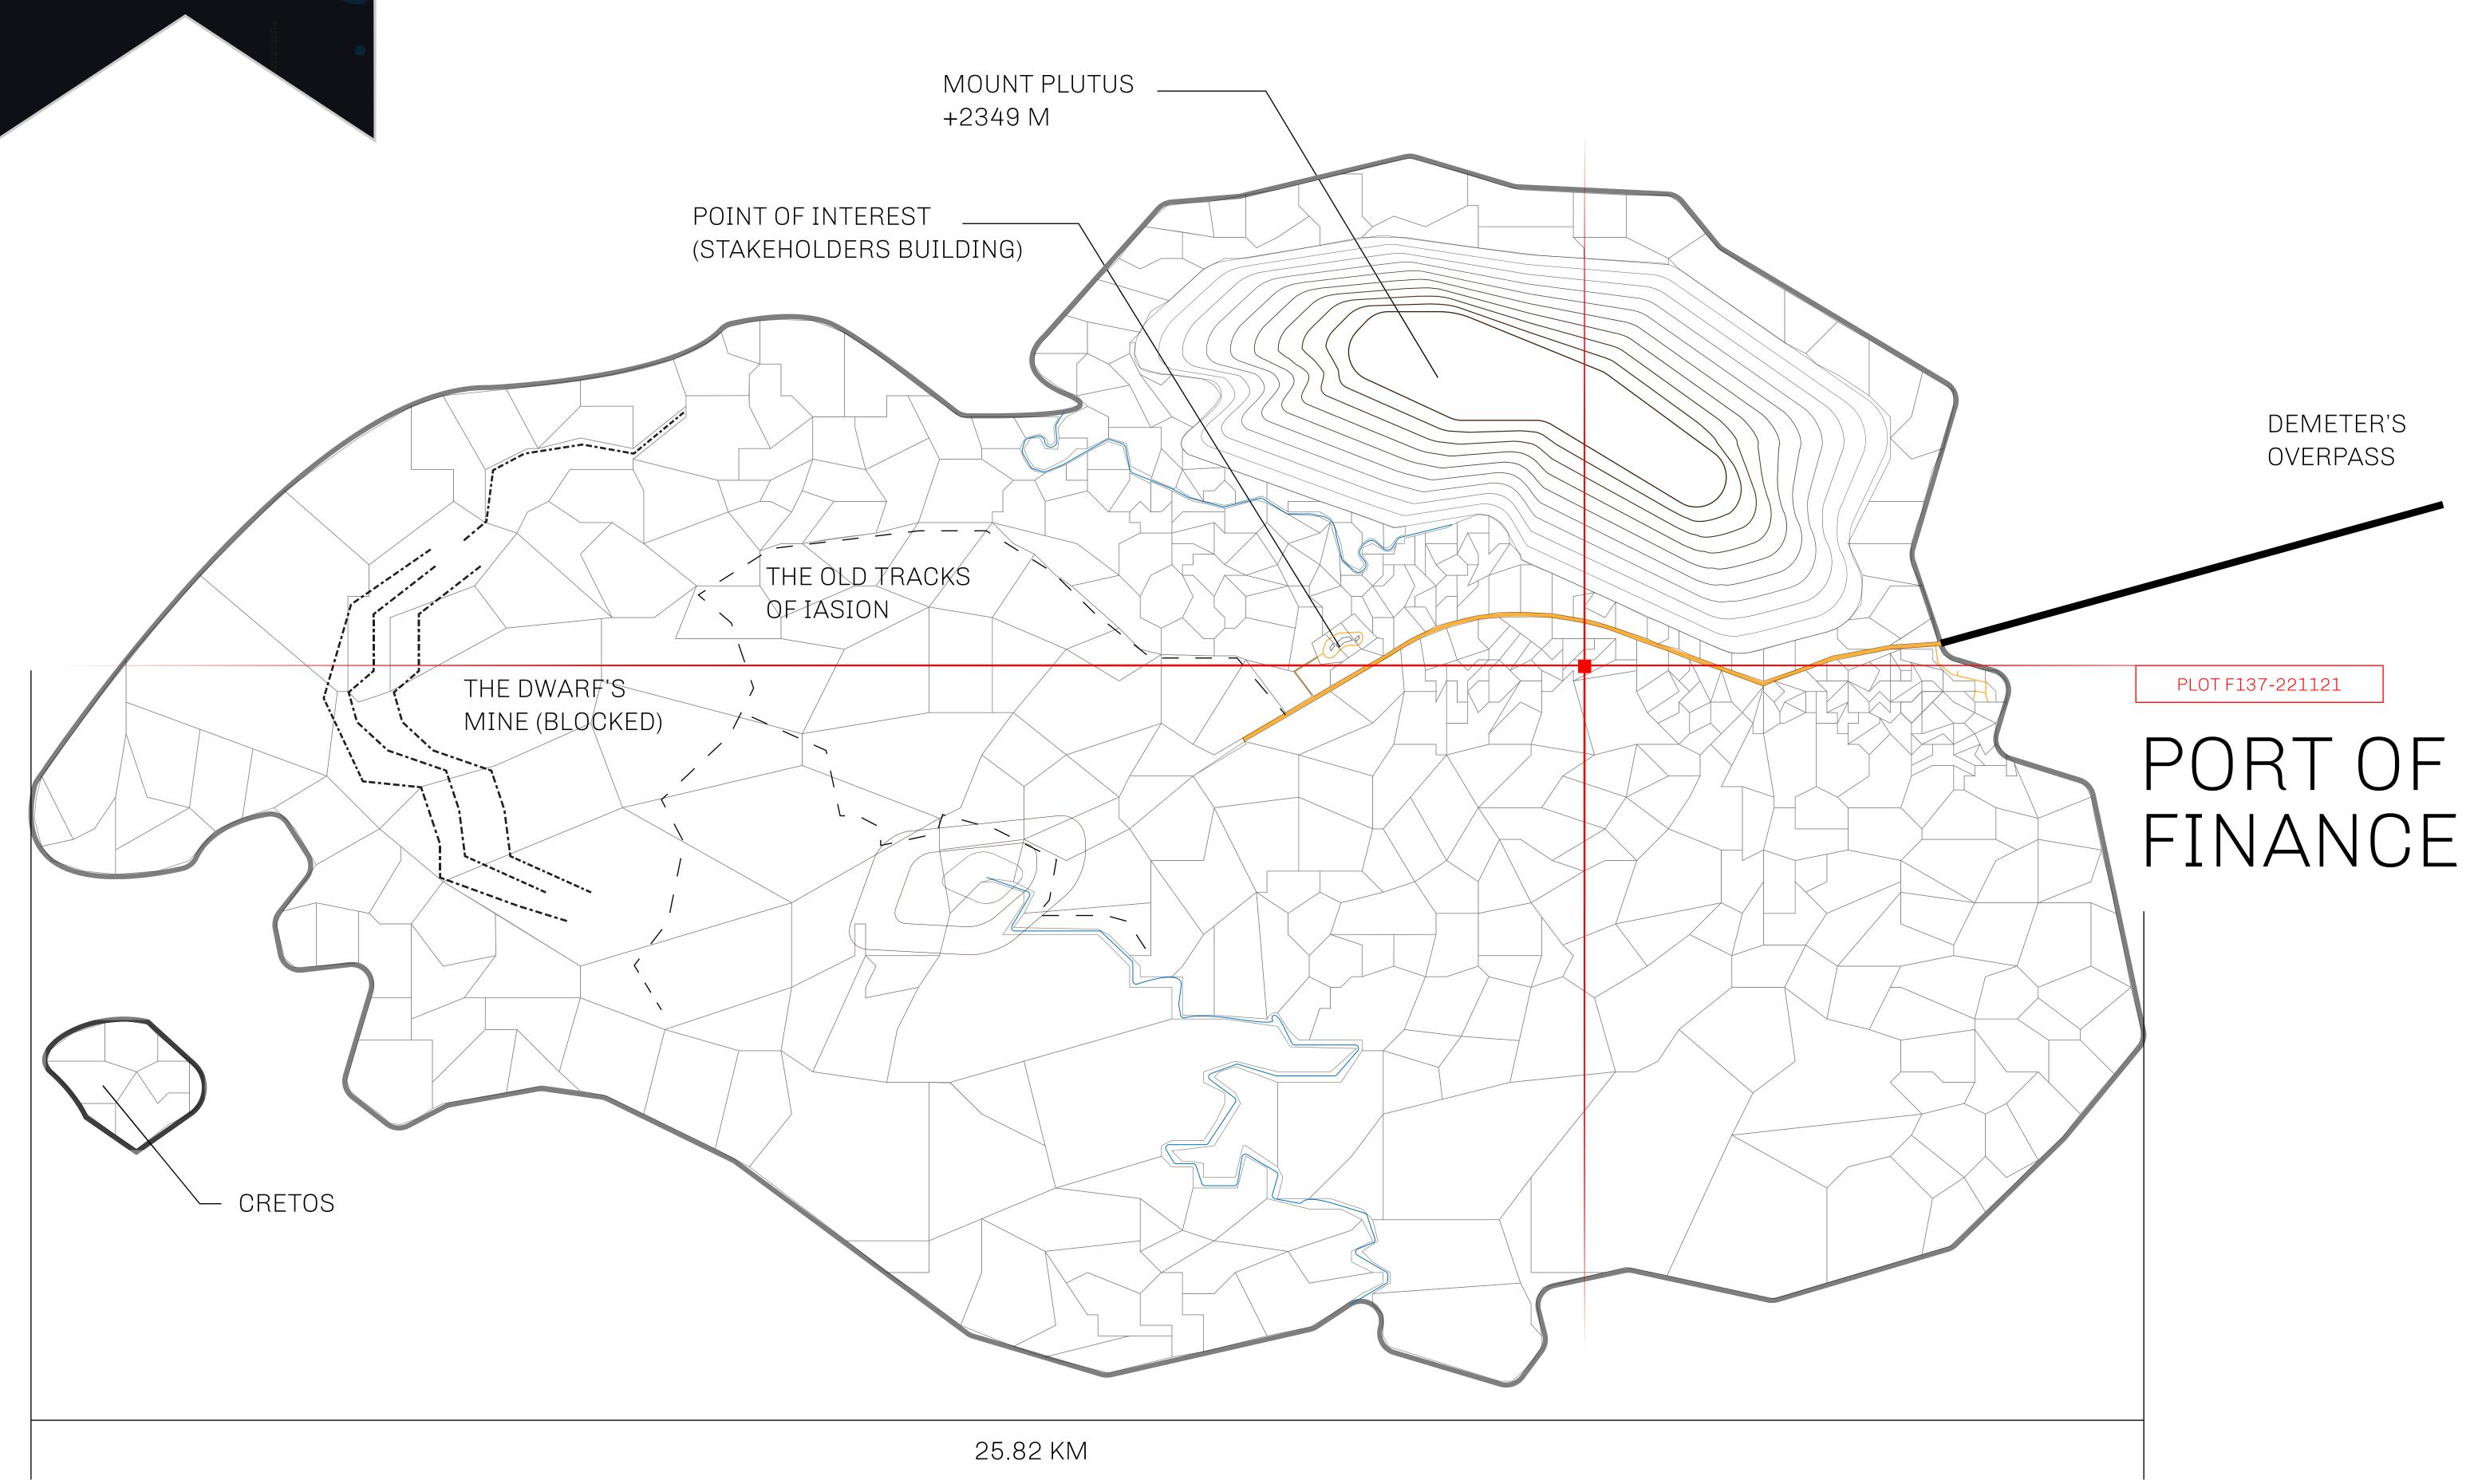

## GEOGRAPHY

COASTLINE
BORDERS
HIGHEST POINT
LOWEST POINT
PLOTS

SCALE

73.54 KM (45.70 MILES) OCEAN

MOUNT PLUTUS +2349 M THE DWARF'S MINE -215 M

490 1:50000