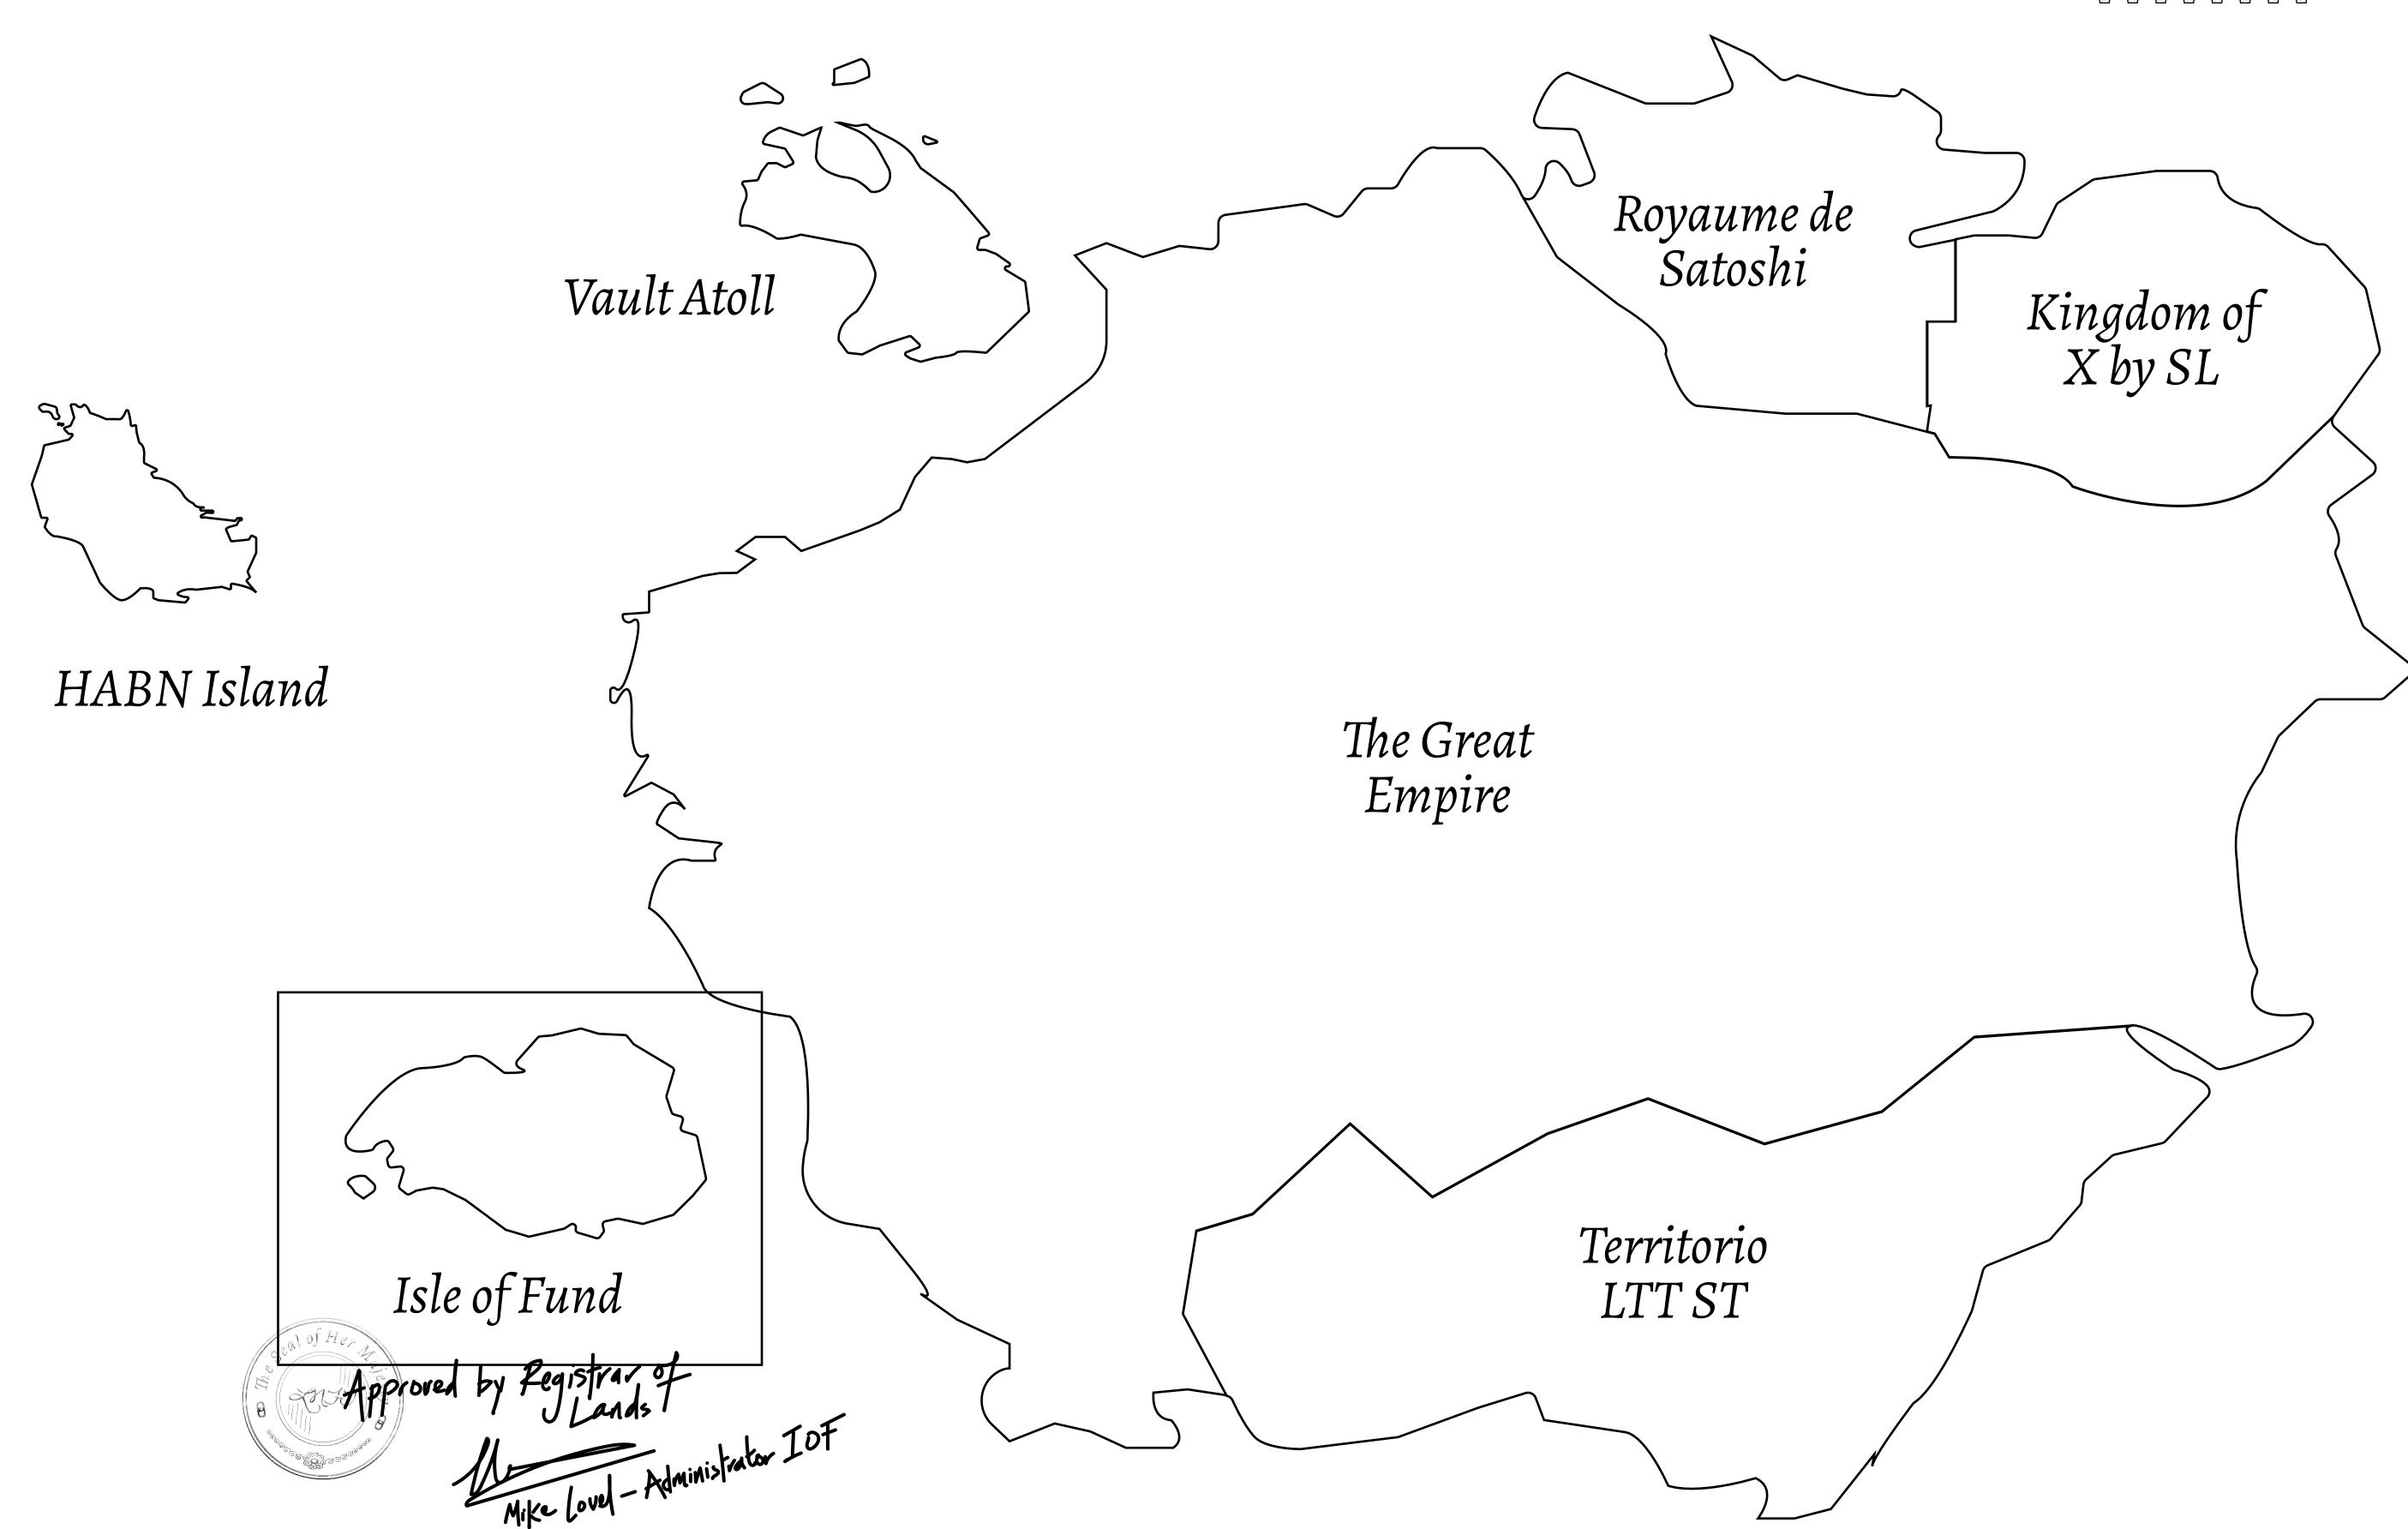

## THE FINANCIERS

Often known as the "paperwork" center of Loot NFT World, the Isle of Fund is the destination for landowners to manage their plots. Plots grant rights embodied in revenue-bearing NFTs (or RB-NFTs), such as minting of NFT stories, receiving USDC platform credit rewards from the World's economic activities, and more. Its people are the leaders in NFT-wrapped instrument experimentations which occurs at the Stakeholder's Building.

## GEOGRAPHY

COASTLINE
BORDERS
HIGHEST POINT
LOWEST POINT
PLOTS

SCALE

73.54 KM (45.70 MILES) OCEAN

MOUNT PLUTUS +2349 M THE DWARF'S MINE -215 M

490 1:50000