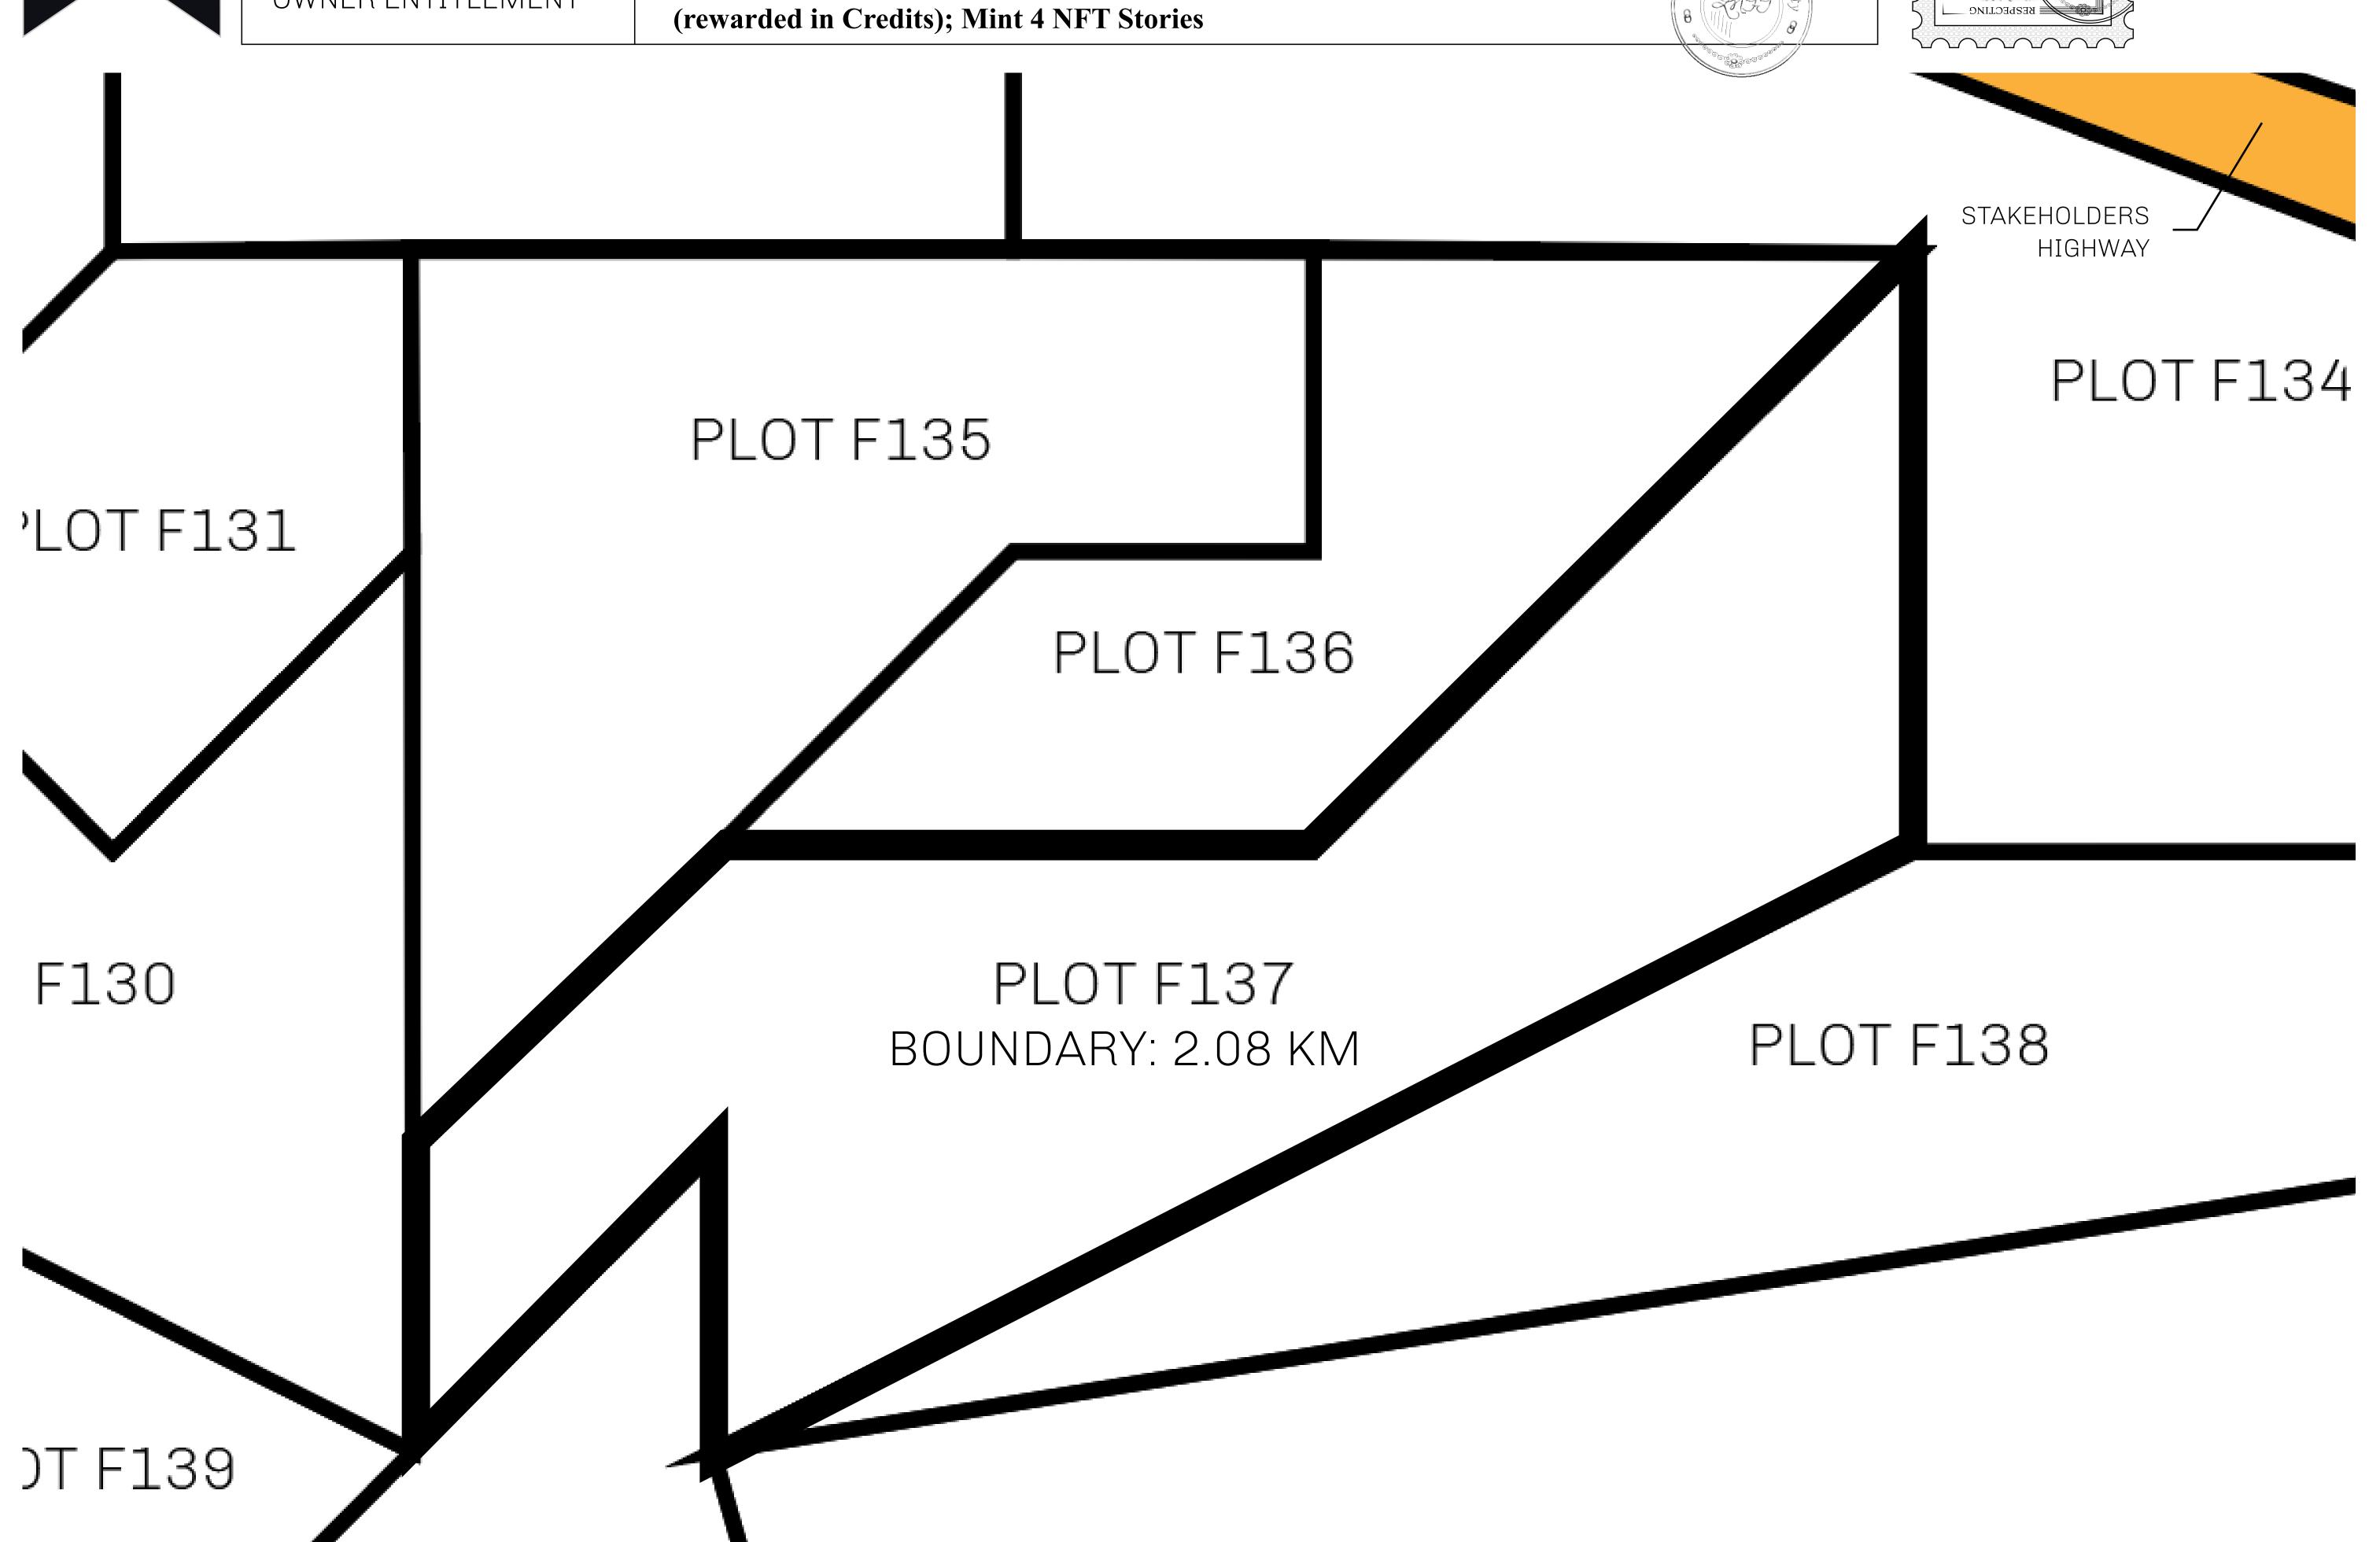

## TITLE NUMBER H.M. LNFT Land Registry F137-221121 b.J. ISSUED 22 November 2021 SCALE **1/50000** ADMINISTRATIVE AREA ISLE OF FUND

Type W-IOF: Share of 0.1% of all BUN sales based on number of NFT Stories minted OWNER ENTITLEMENT (rewarded in Credits); Mint 4 NFT Stories