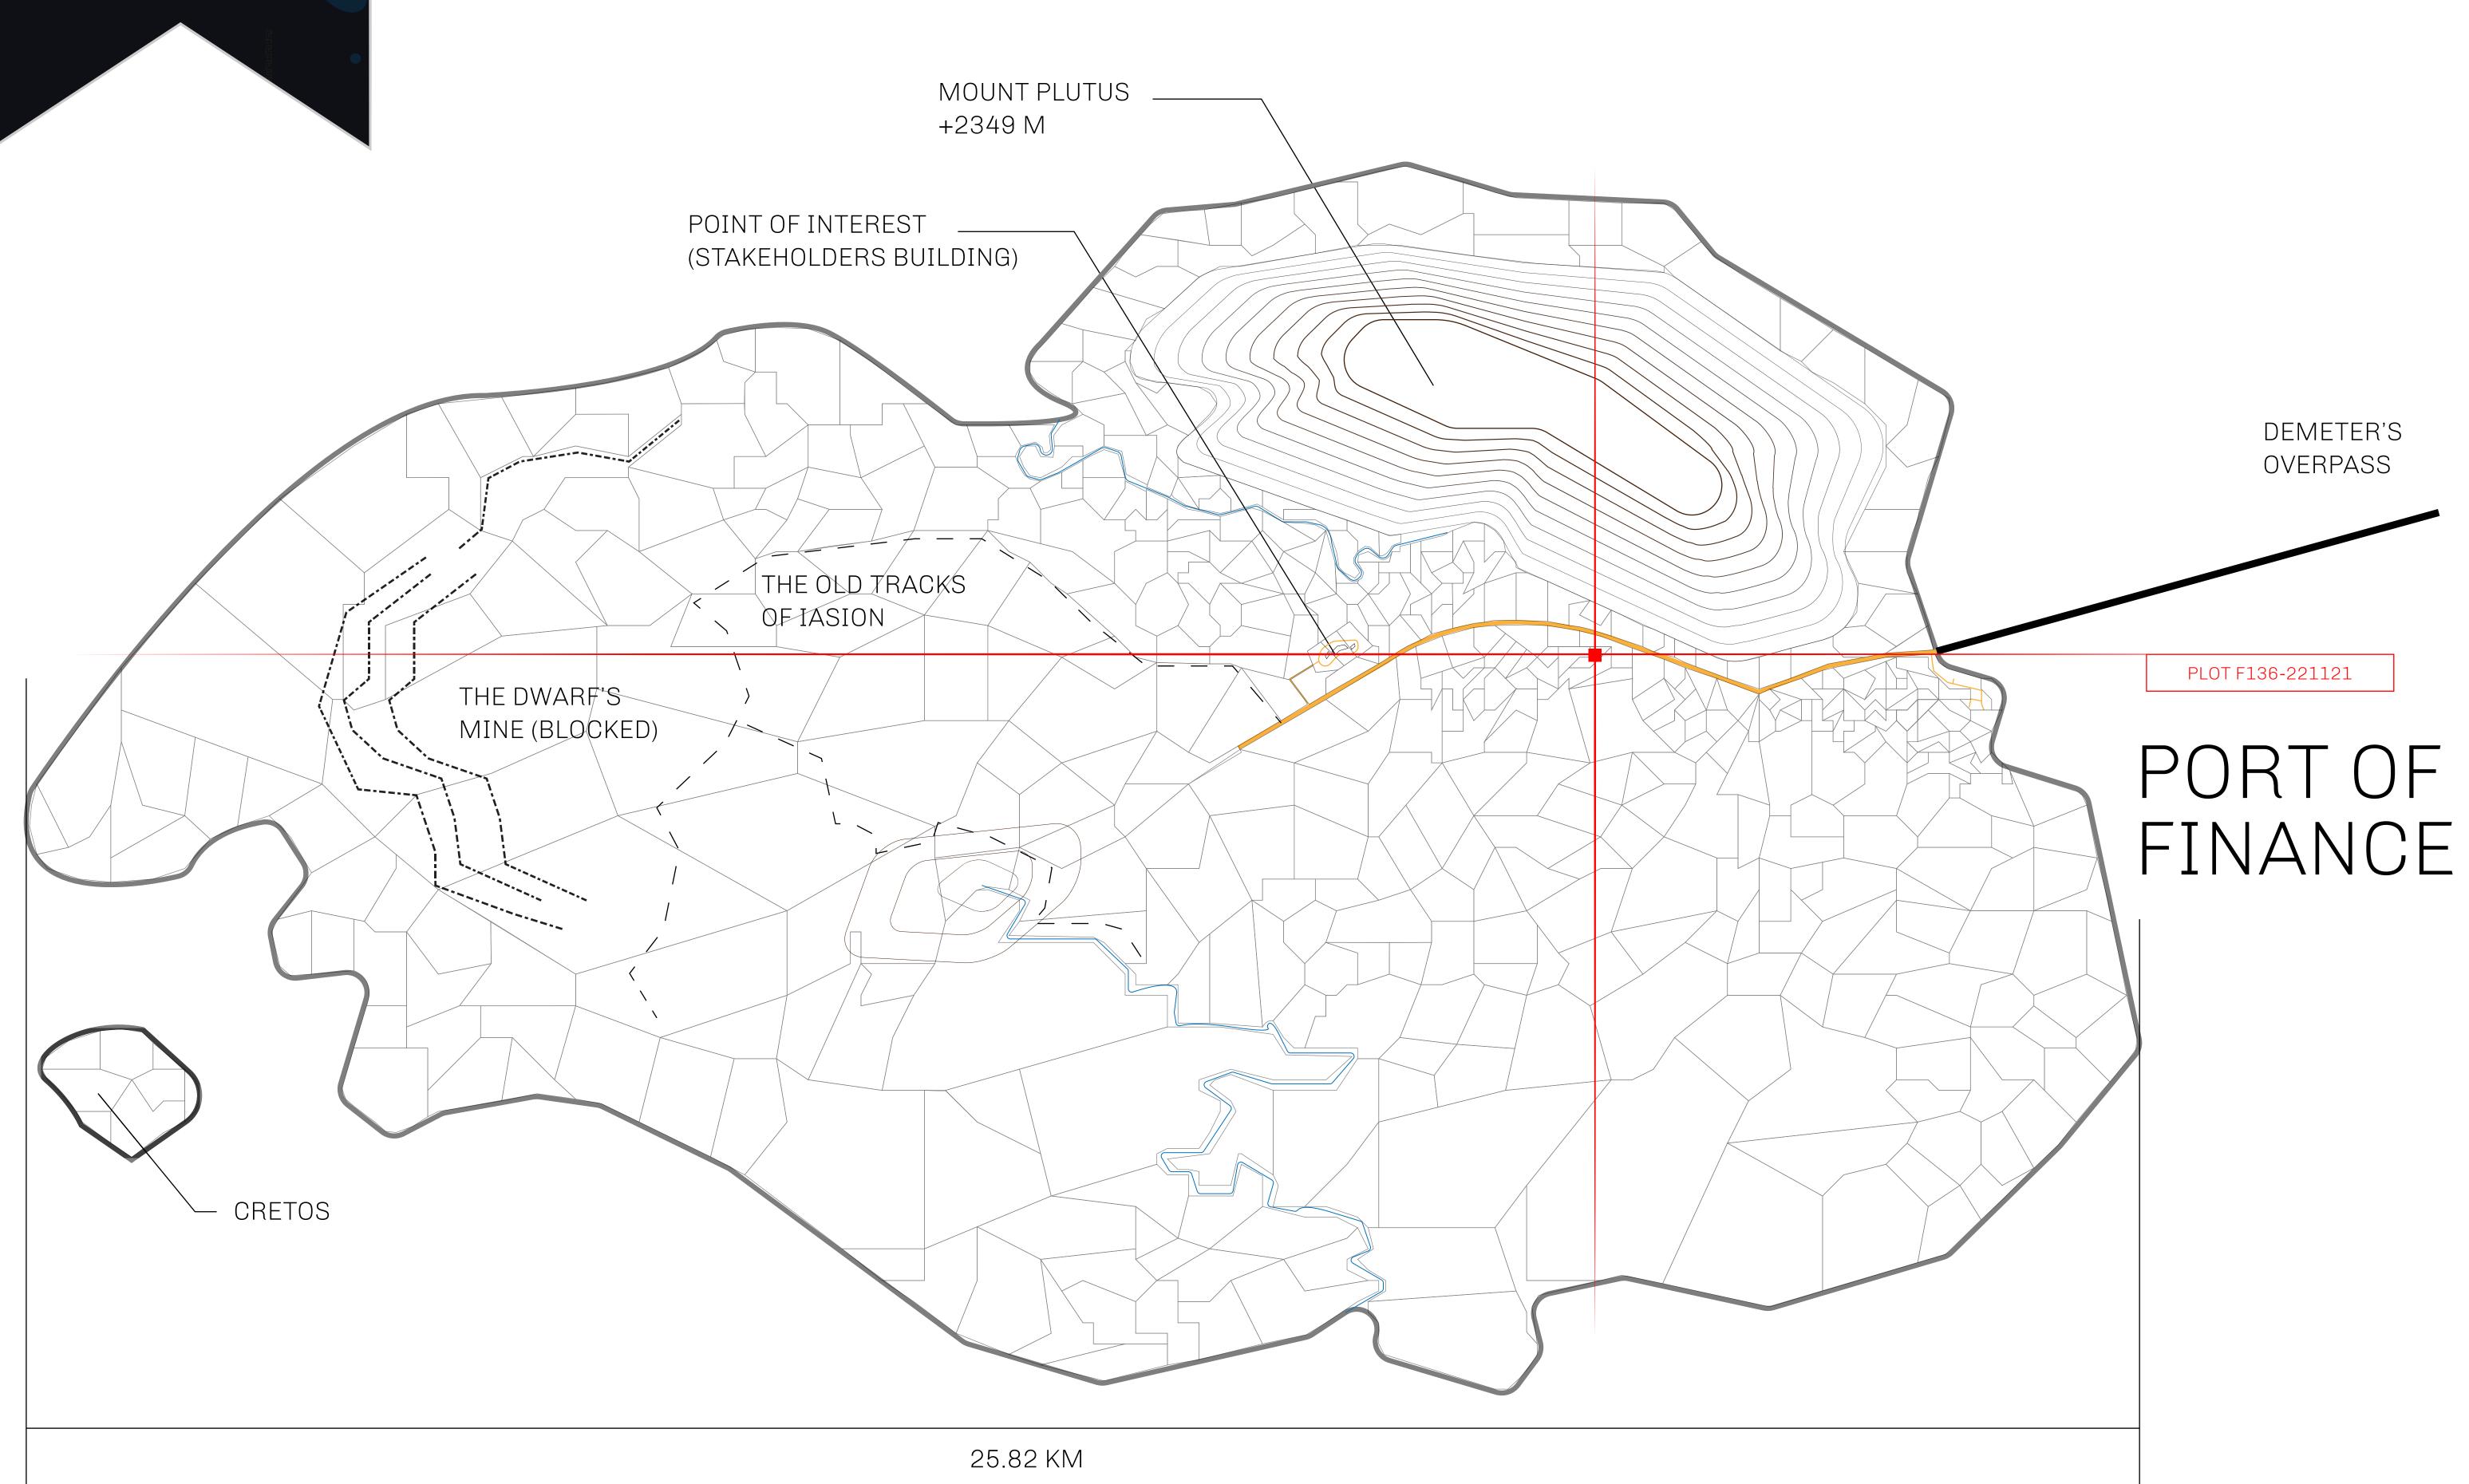

## GEOGRAPHY

COASTLINE
BORDERS
HIGHEST POINT
LOWEST POINT
PLOTS

SCALE

73.54 KM (45.70 MILES)

OCEAN

MOUNT PLUTUS +2349 M THE DWARF'S MINE -215 M

490 1:50000

## THE FINANCIERS

Often known as the "paperwork" center of Loot NFT World, the Isle of Fund is the destination for landowners to manage their plots. Plots grant rights embodied in revenue-bearing NFTs (or RB-NFTs), such as minting of NFT stories, receiving USDC platform credit rewards from the World's economic activities, and more. Its people are the leaders in NFT-wrapped instrument experimentations which occurs at the Stakeholder's Building.