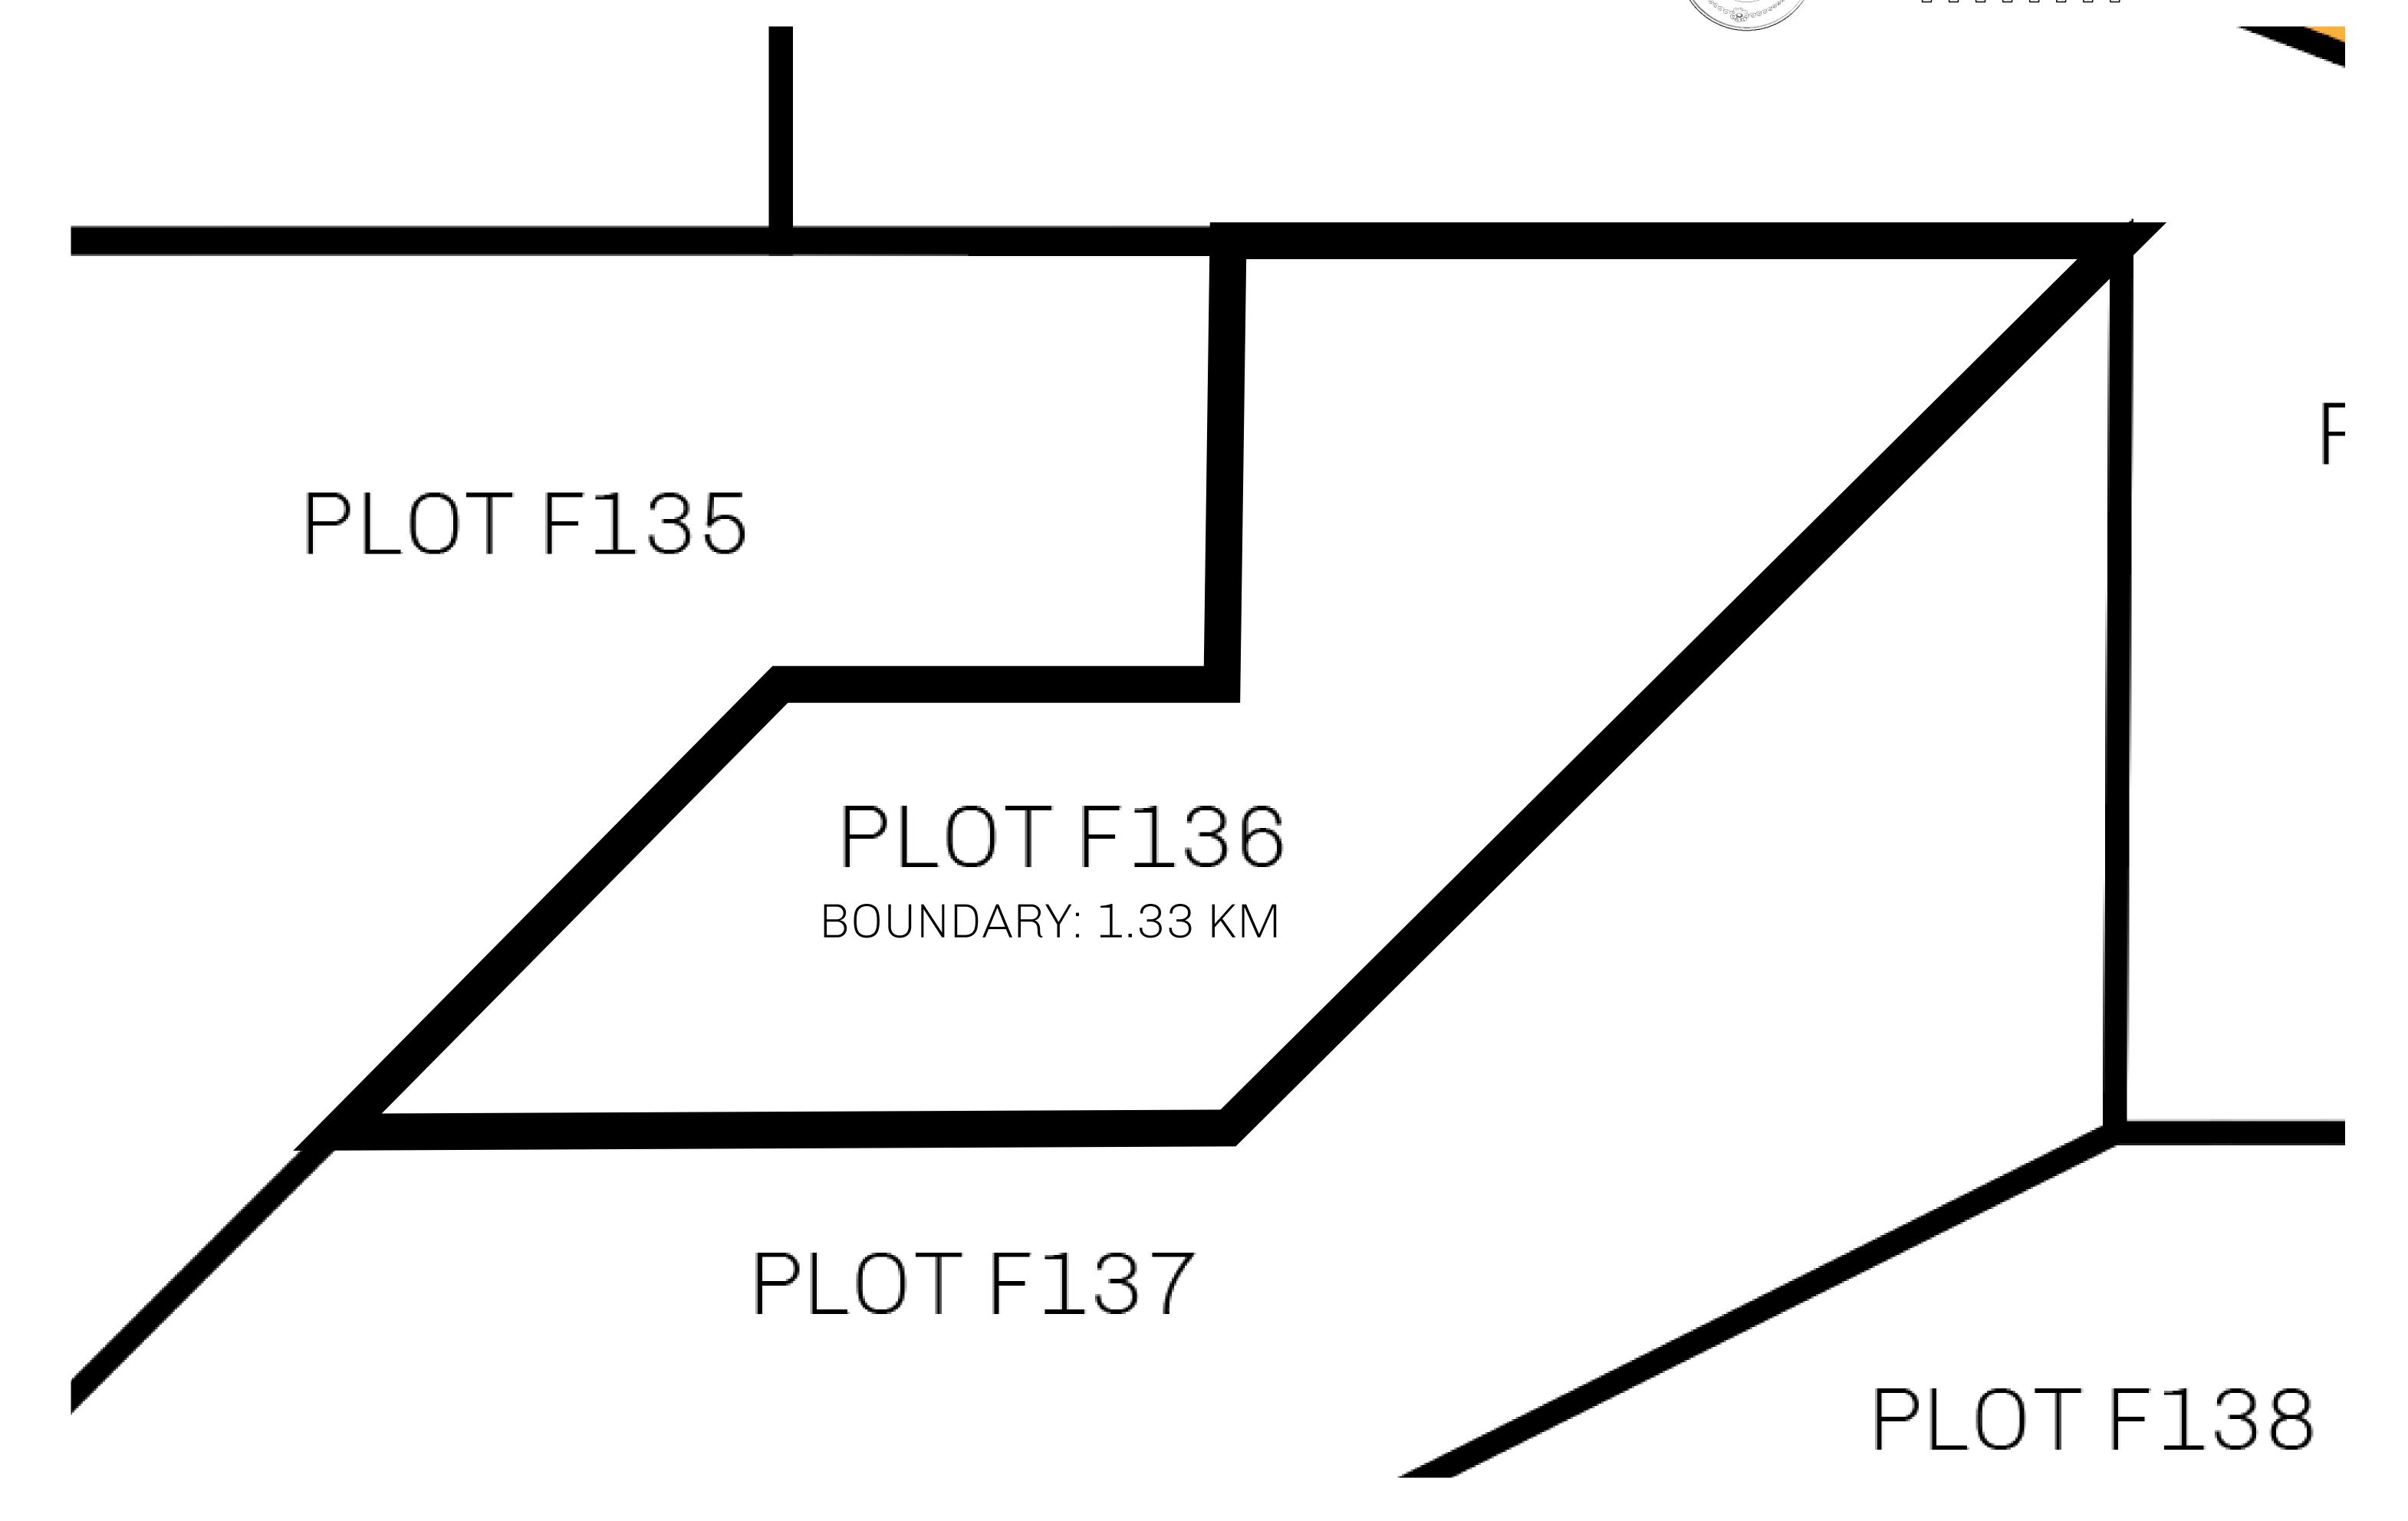

## H.M. LNFT Land Registry

F136-221121

TITLE NUMBER

ADMINISTRATIVE AREA ISLE OF FUND

ISSUED 22 November 2021

SCALE **1/50000** 

OWNER ENTITLEMENT

Type W-IOF: Share of 0.1% of all BUN sales based on number of NFT Stories minted (rewarded in Credits); Mint 4 NFT Stories