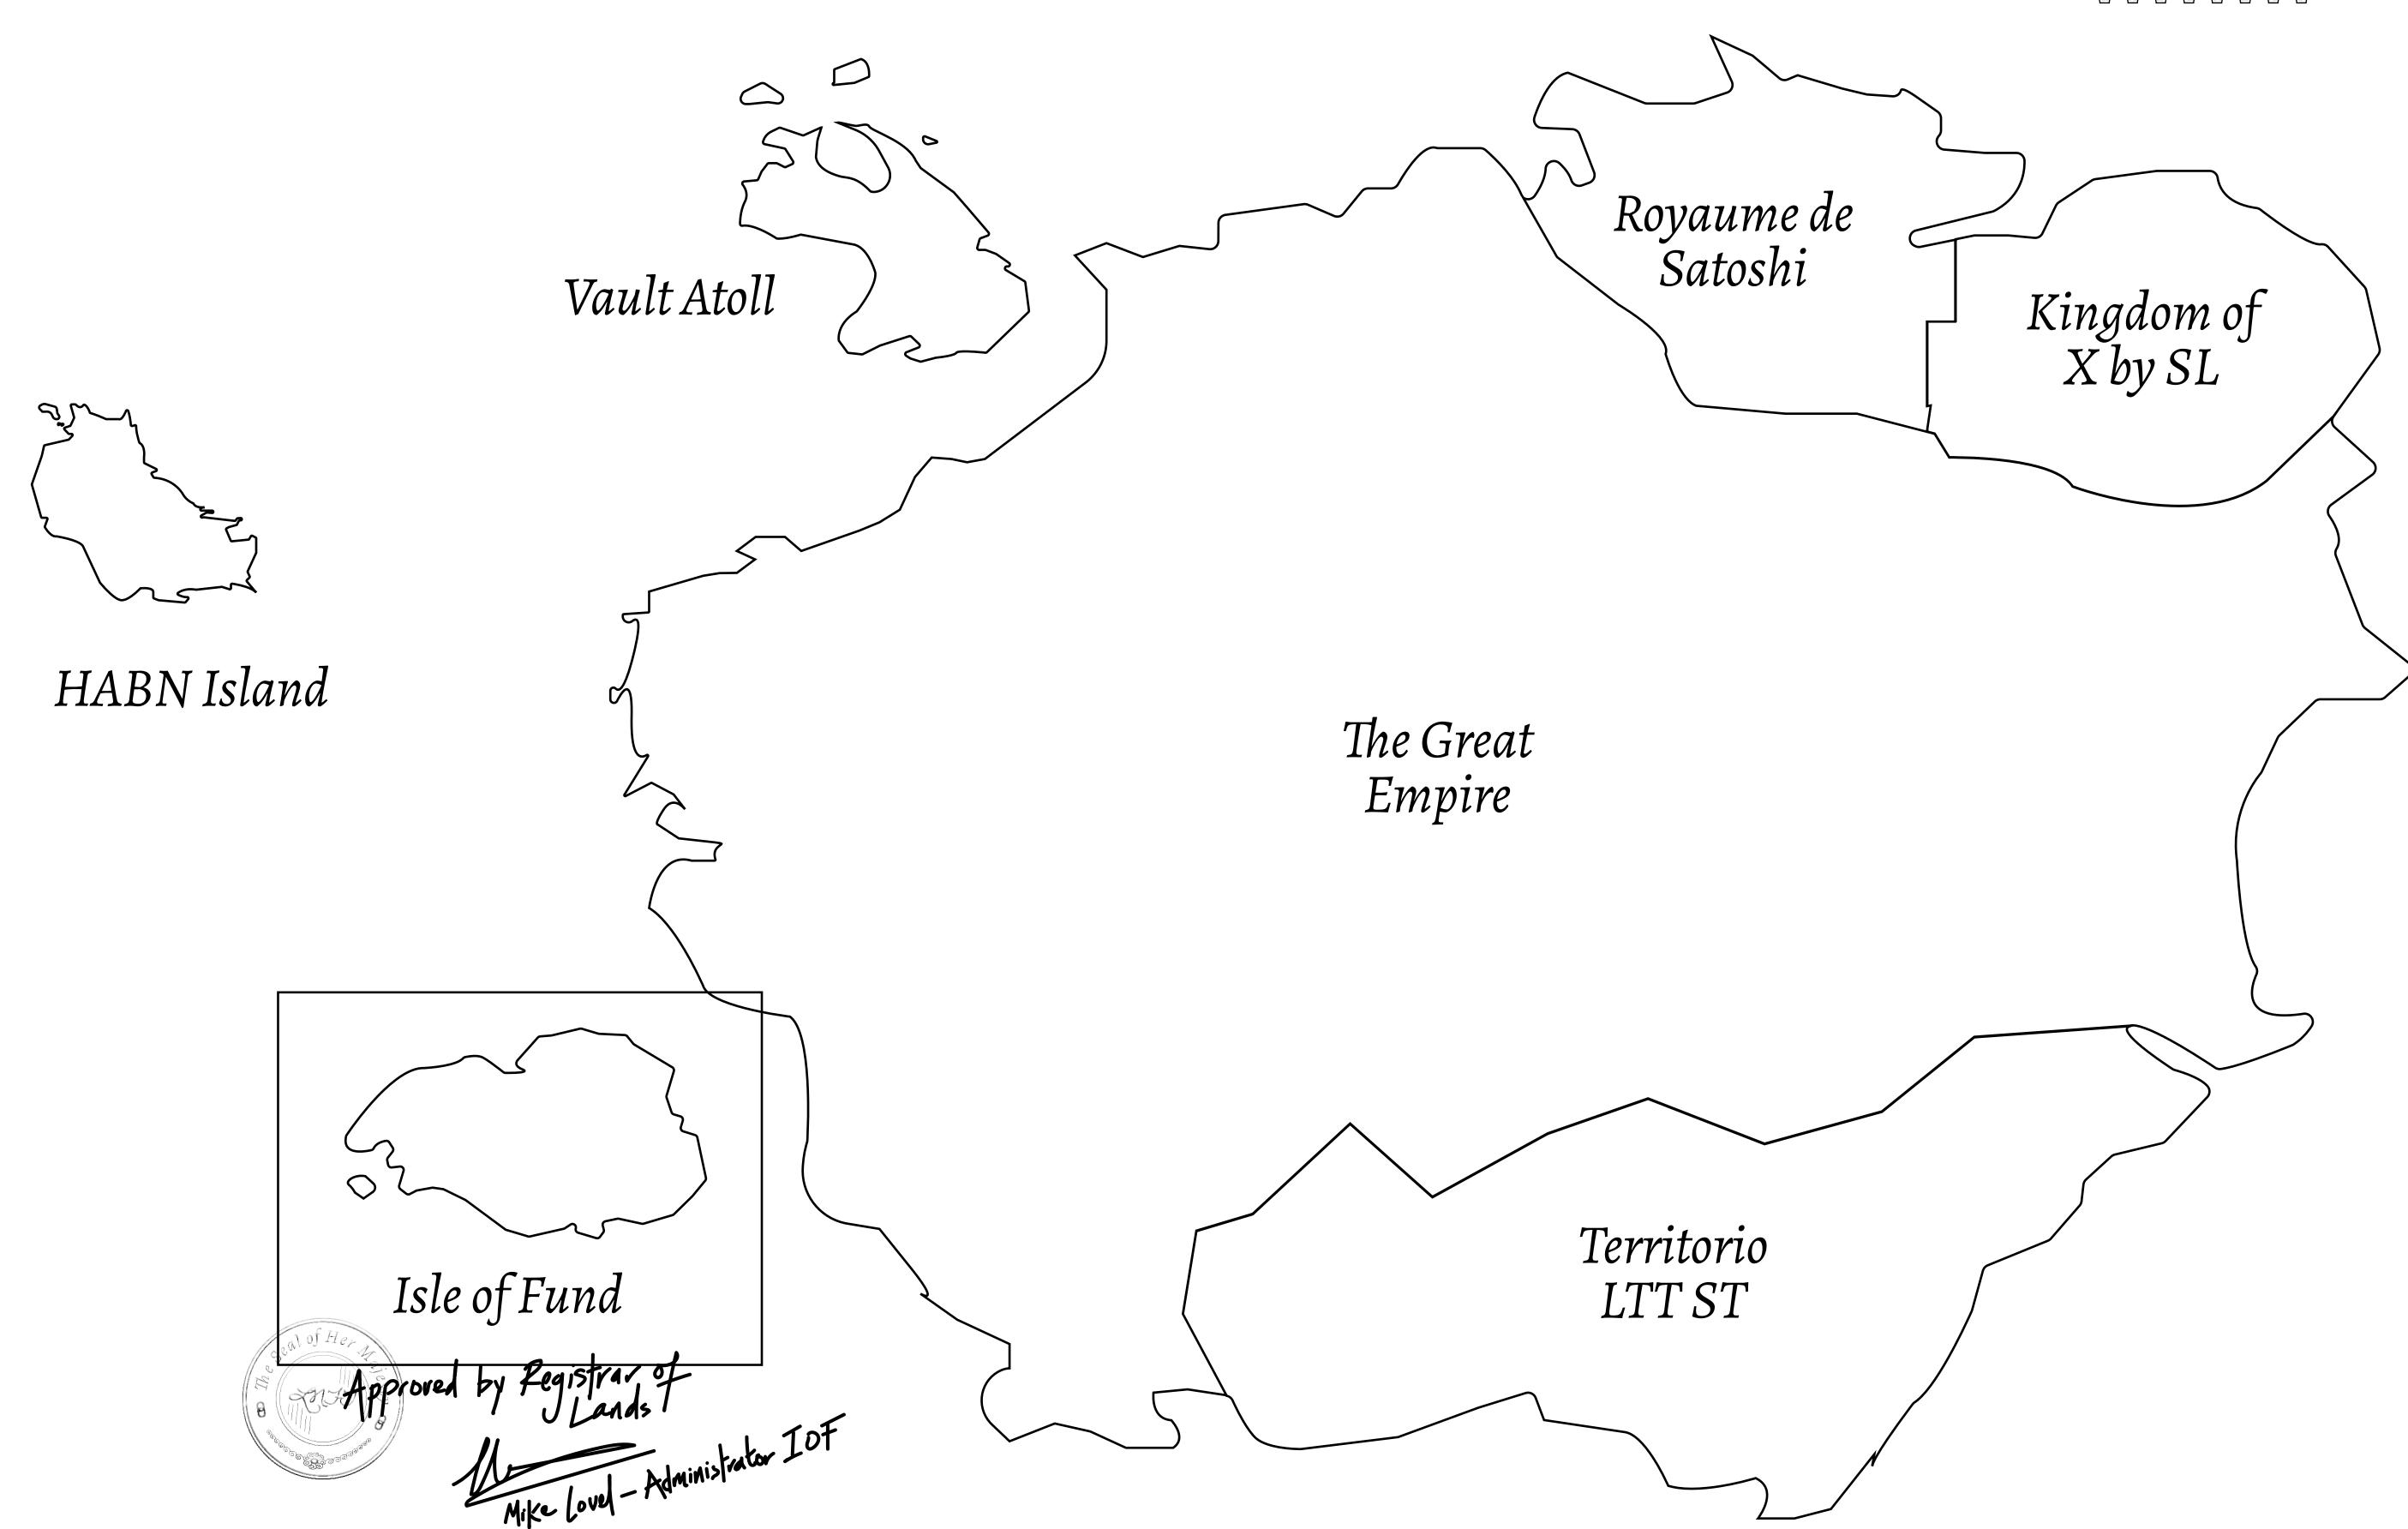

## THE FINANCIERS

Often known as the "paperwork" center of Loot NFT World, the Isle of Fund is the destination for landowners to manage their plots. Plots grant rights embodied in revenue-bearing NFTs (or RB-NFTs), such as minting of NFT stories, receiving USDC platform credit rewards from the World's economic activities, and more. Its people are the leaders in NFT-wrapped instrument experimentations which occurs at the Stakeholder's Building.

## GEOGRAPHY

COASTLINE
BORDERS
HIGHEST POINT
LOWEST POINT
PLOTS

SCALE

73.54 KM (45.70 MILES)

OCEAN

MOUNT PLUTUS +2349 M THE DWARF'S MINE -215 M

490 1:50000