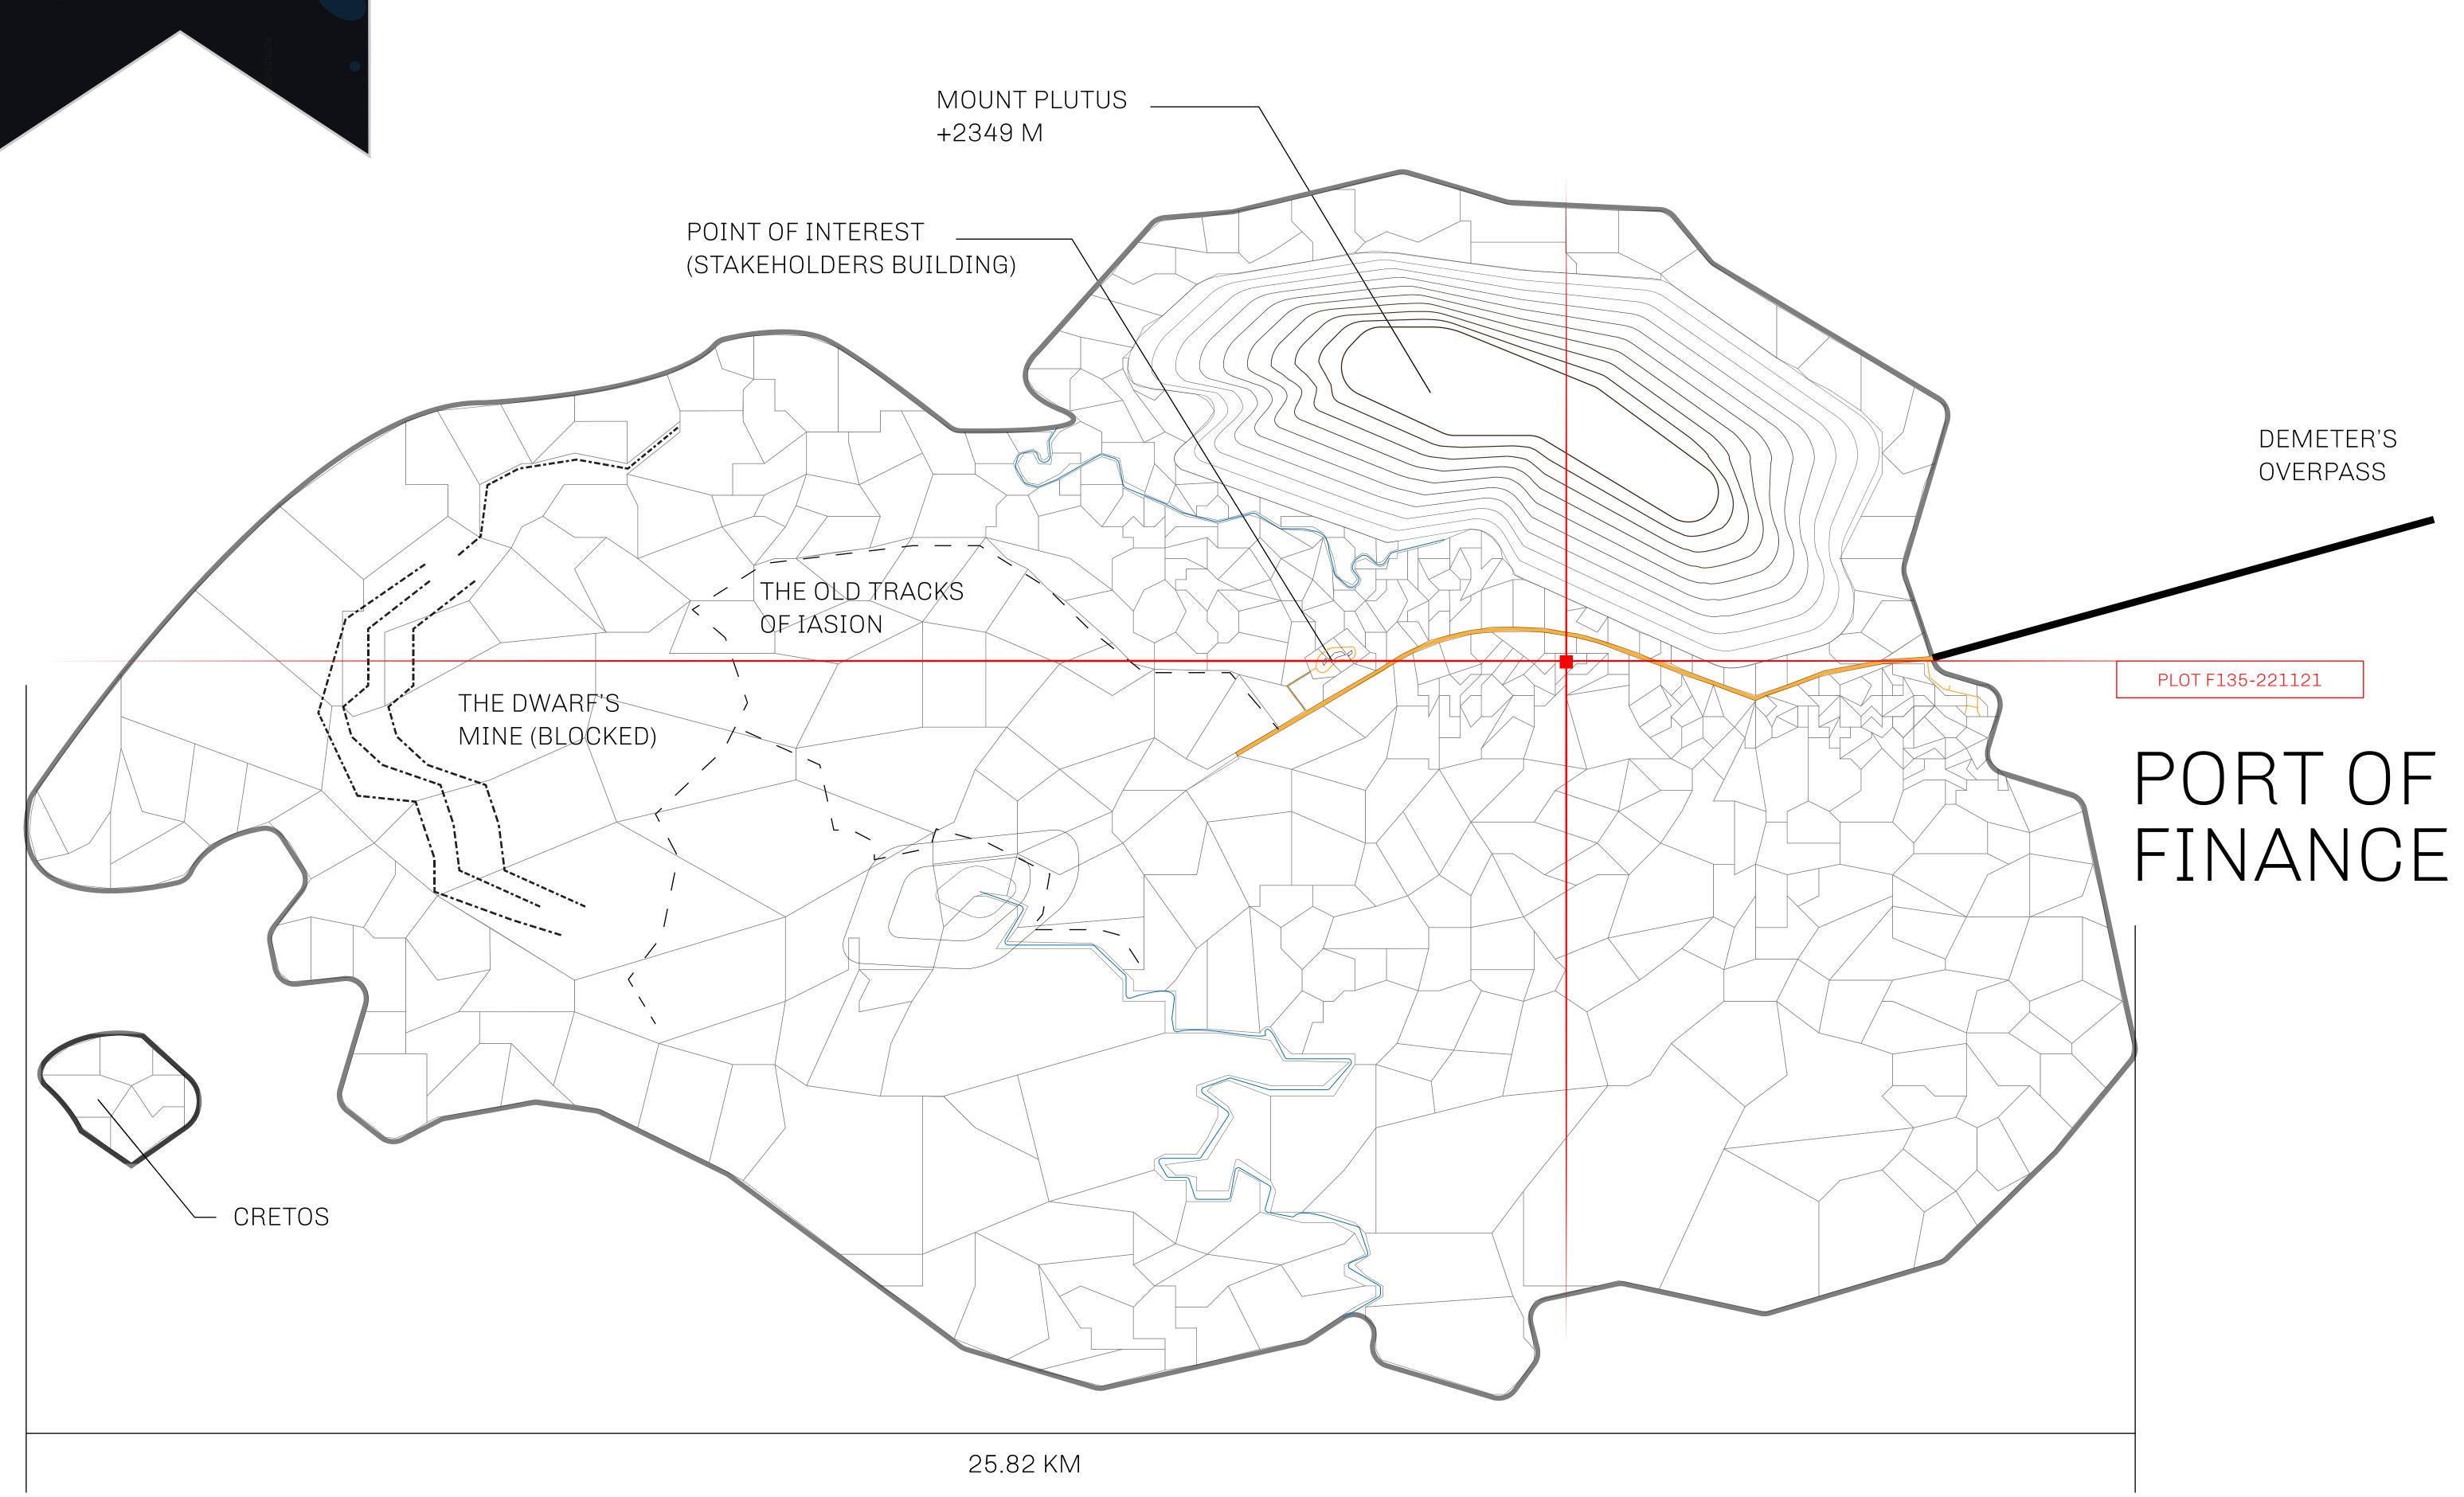

## GEOGRAPHY

COASTLINE
BORDERS
HIGHEST POINT
LOWEST POINT
PLOTS

SCALE

73.54 KM (45.70 MILES)
OCEAN
MOUNT PLUTUS +2349 M

THE DWARF'S MINE -215 M

490 1:50000

## H.M. LNFT Land Registry

F135-221121

TITLE NUMBER

ADMINISTRATIVE AREA

ISLE OF FUND

ISSUED 22 November 2021

SCALE **1/50000** 

OWNER ENTITLEMENT

Type W-IOF: Share of 0.1% of all BUN sales based on number of NFT Stories minted (rewarded in Credits); Mint 4 NFT Stories