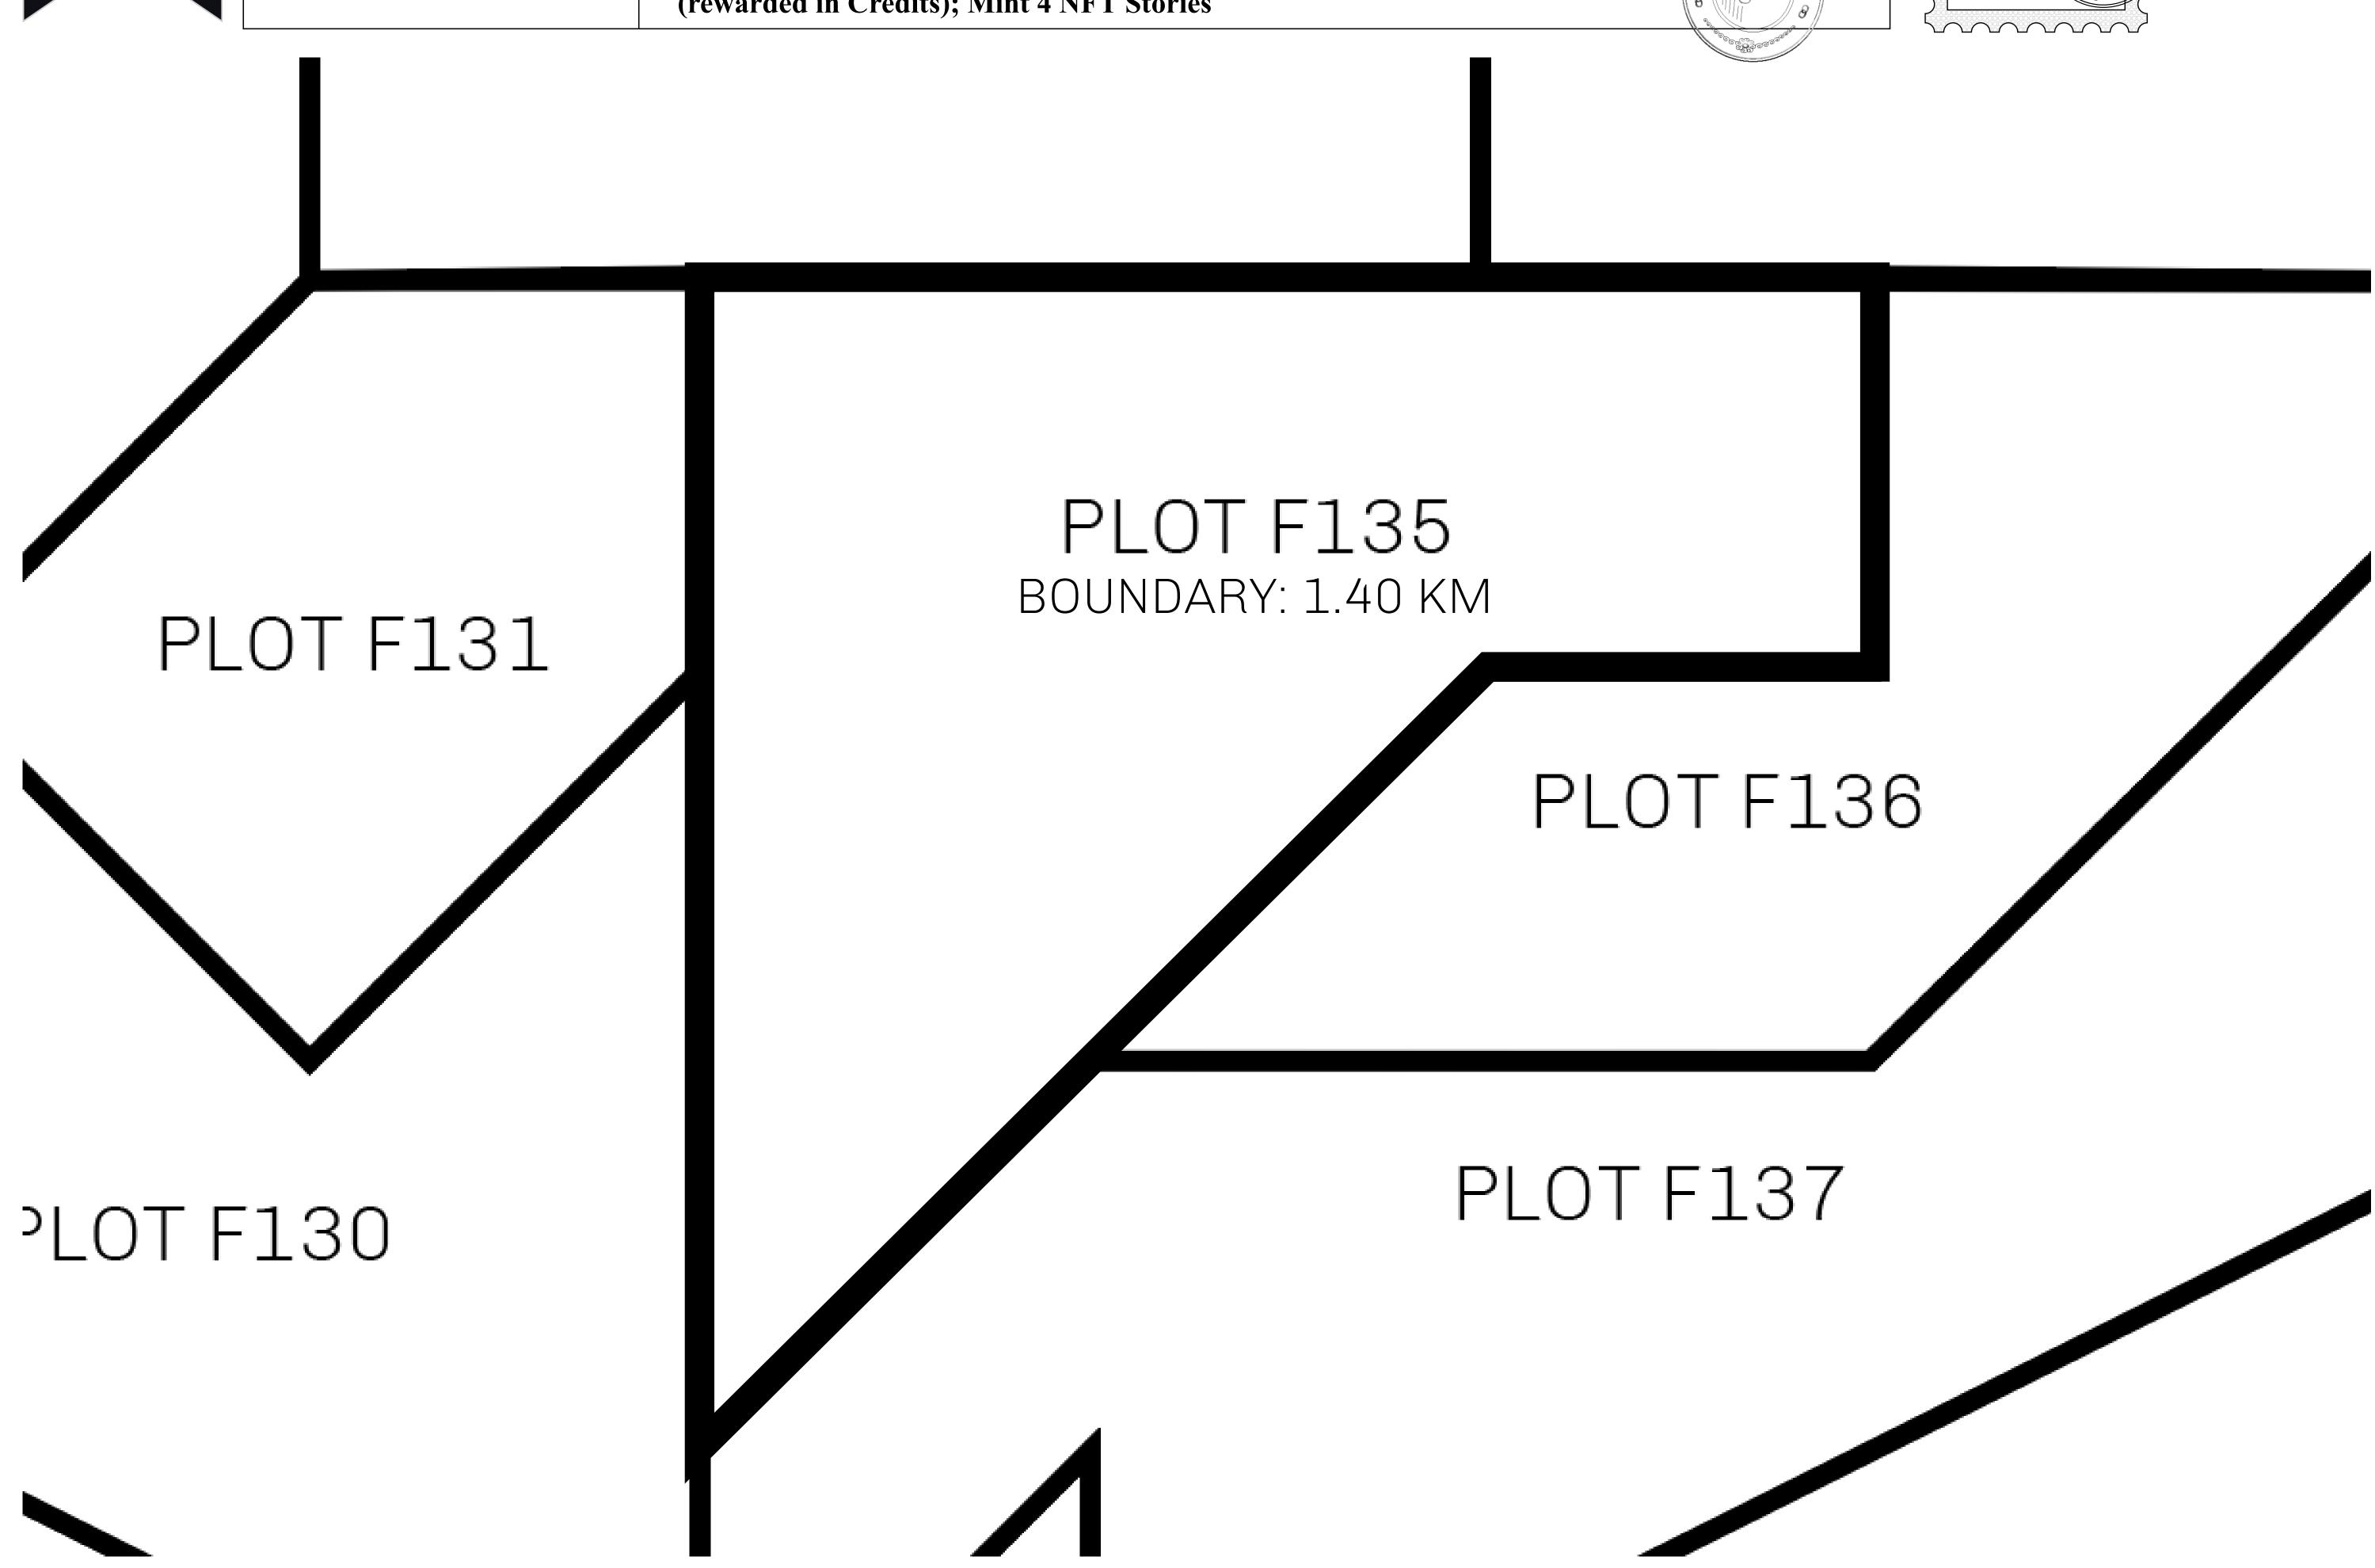

## H.M. LNFT Land Registry

F135-221121

TITLE NUMBER

ADMINISTRATIVE AREA

ISLE OF FUND

ISSUED 22 November 2021

SCALE **1/50000** 

OWNER ENTITLEMENT

Type W-IOF: Share of 0.1% of all BUN sales based on number of NFT Stories minted (rewarded in Credits); Mint 4 NFT Stories