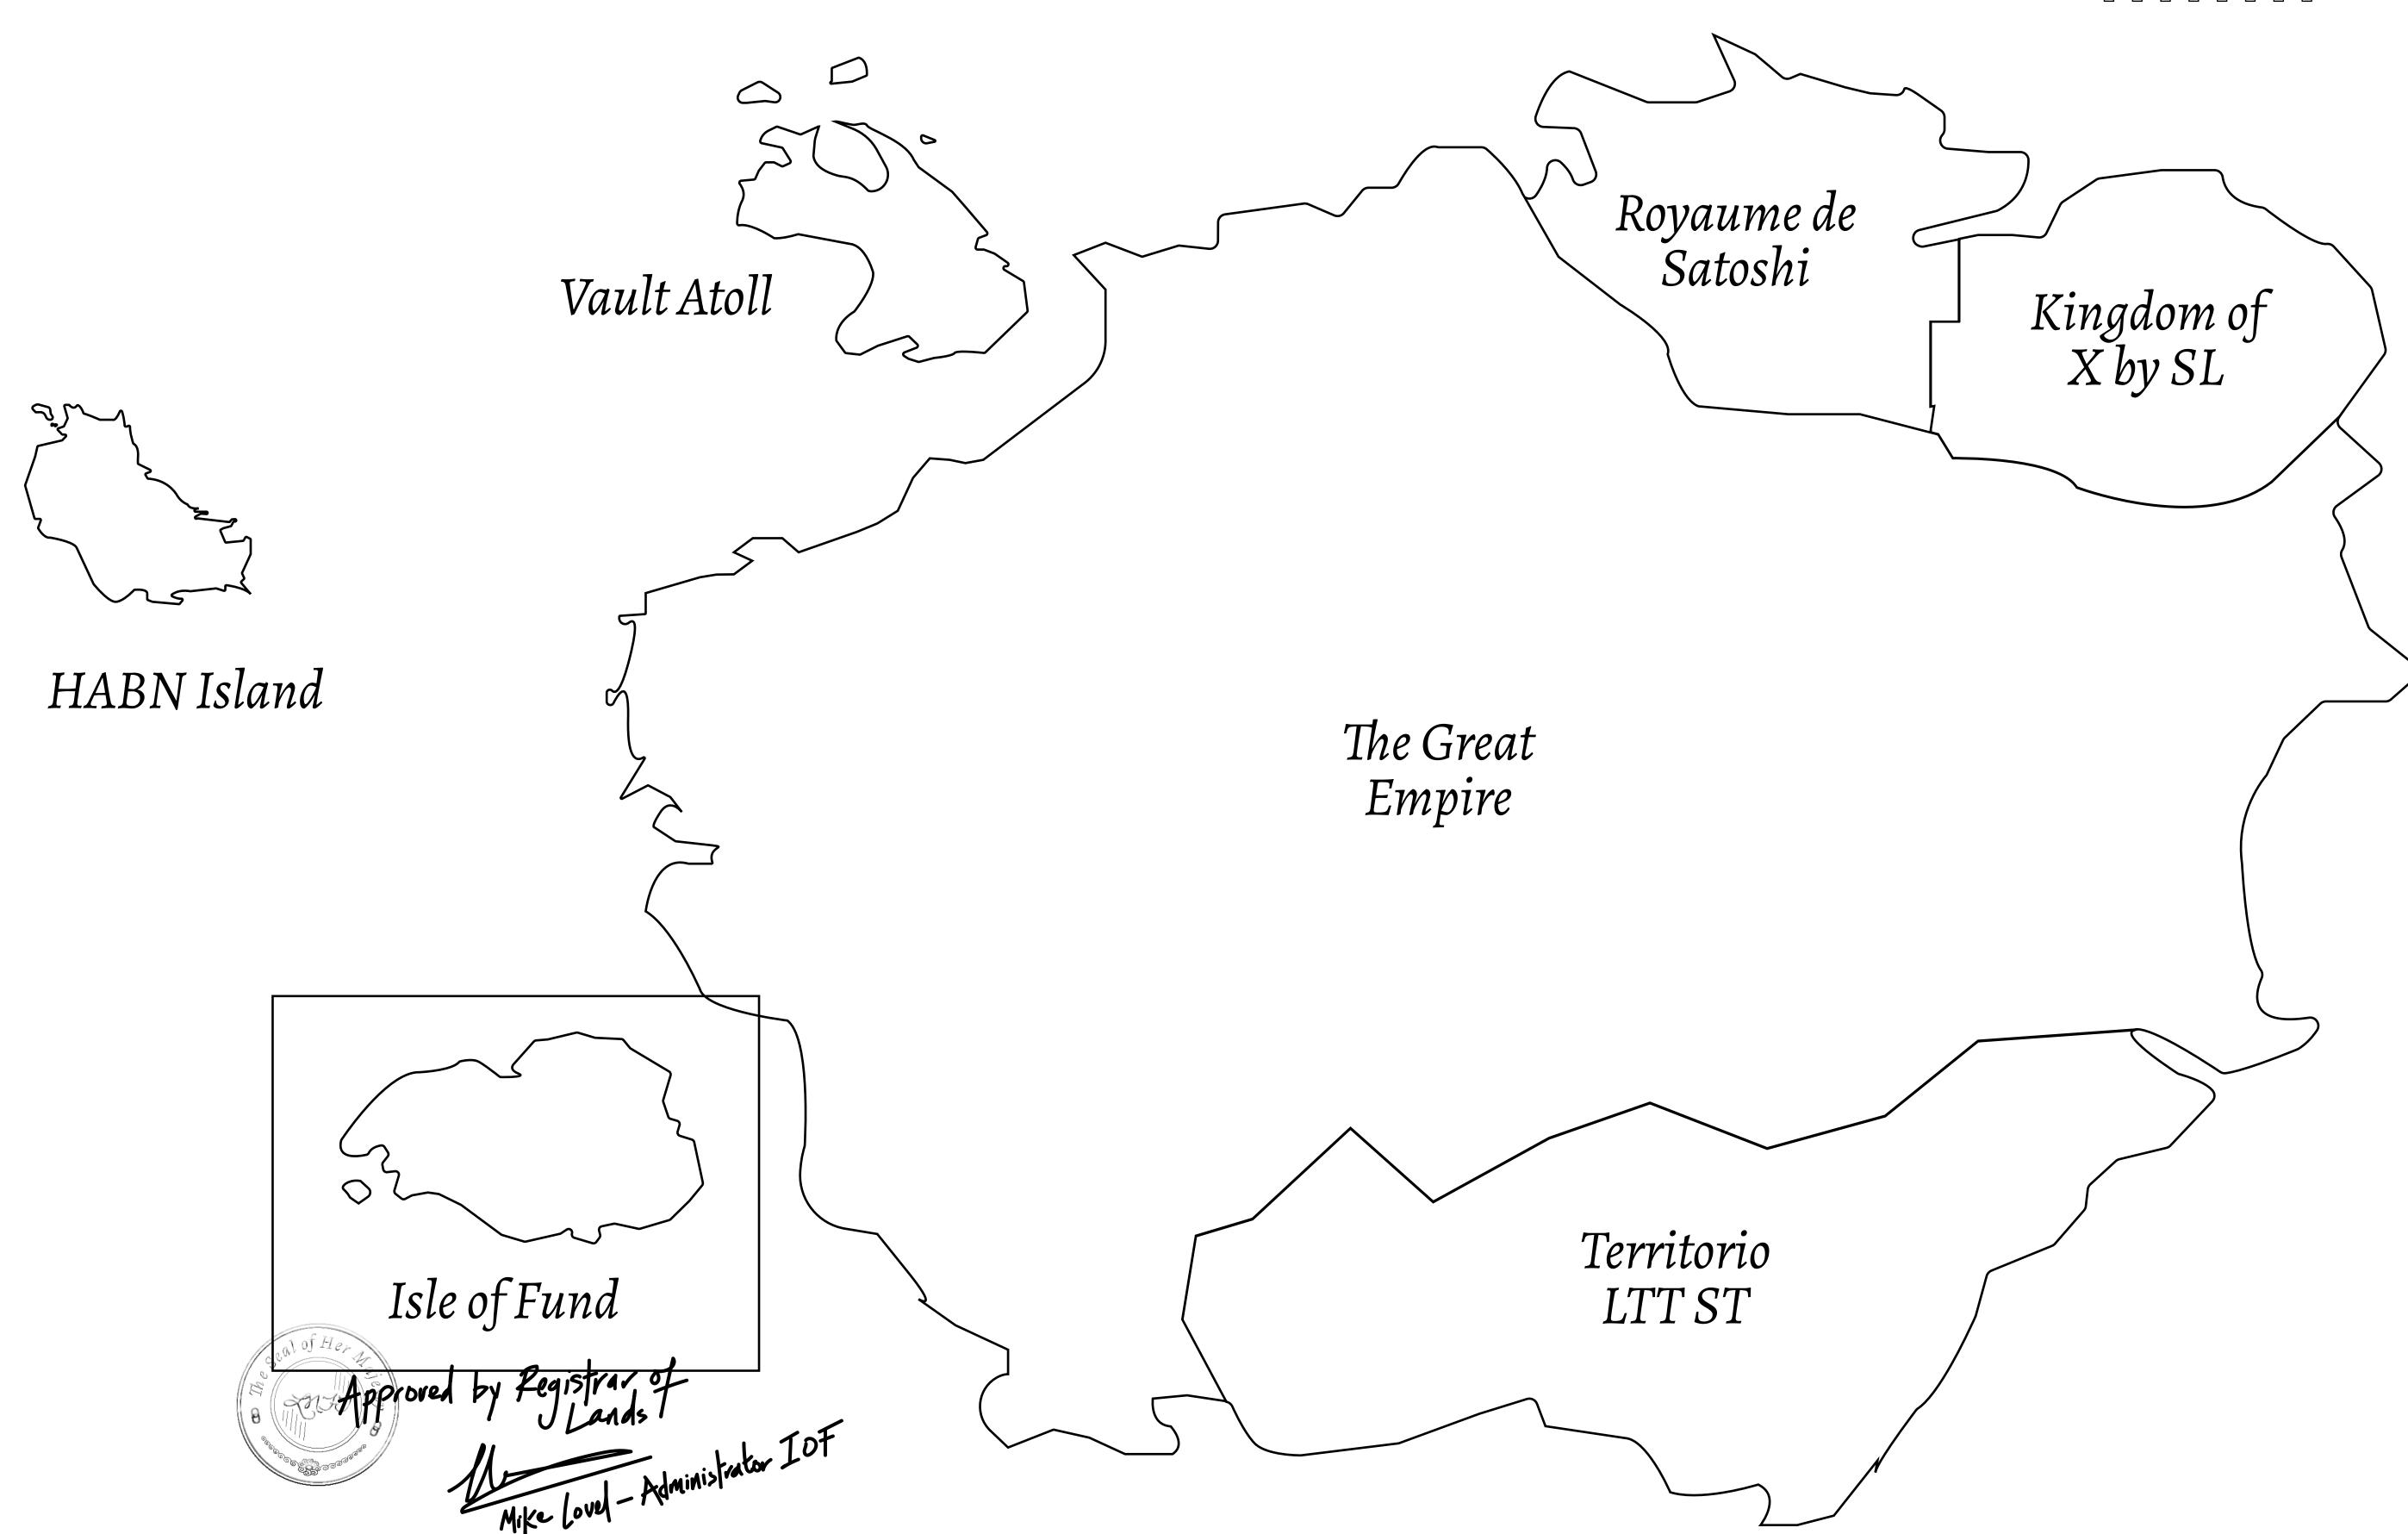

## THE FINANCIERS

Often known as the "paperwork" center of Loot NFT World, the Isle of Fund is the destination for landowners to manage their plots. Plots grant rights embodied in revenue-bearing NFTs (or RB-NFTs), such as minting of NFT stories, receiving USDC platform credit rewards from the World's economic activities, and more. Its people are the leaders in NFT-wrapped instrument experimentations which occurs at the Stakeholder's Building.

## GEOGRAPHY

COASTLINE
BORDERS
HIGHEST POINT
LOWEST POINT
PLOTS

SCALE

73.54 KM (45.70 MILES)
OCEAN
MOUNT PLUTUS +2349 M

THE DWARF'S MINE -215 M

490 1:50000

## H.M. LNFT Land Registry

F135-221121

TITLE NUMBER

ADMINISTRATIVE AREA

ISLE OF FUND

ISSUED 22 November 2021

SCALE **1/50000** 

OWNER ENTITLEMENT