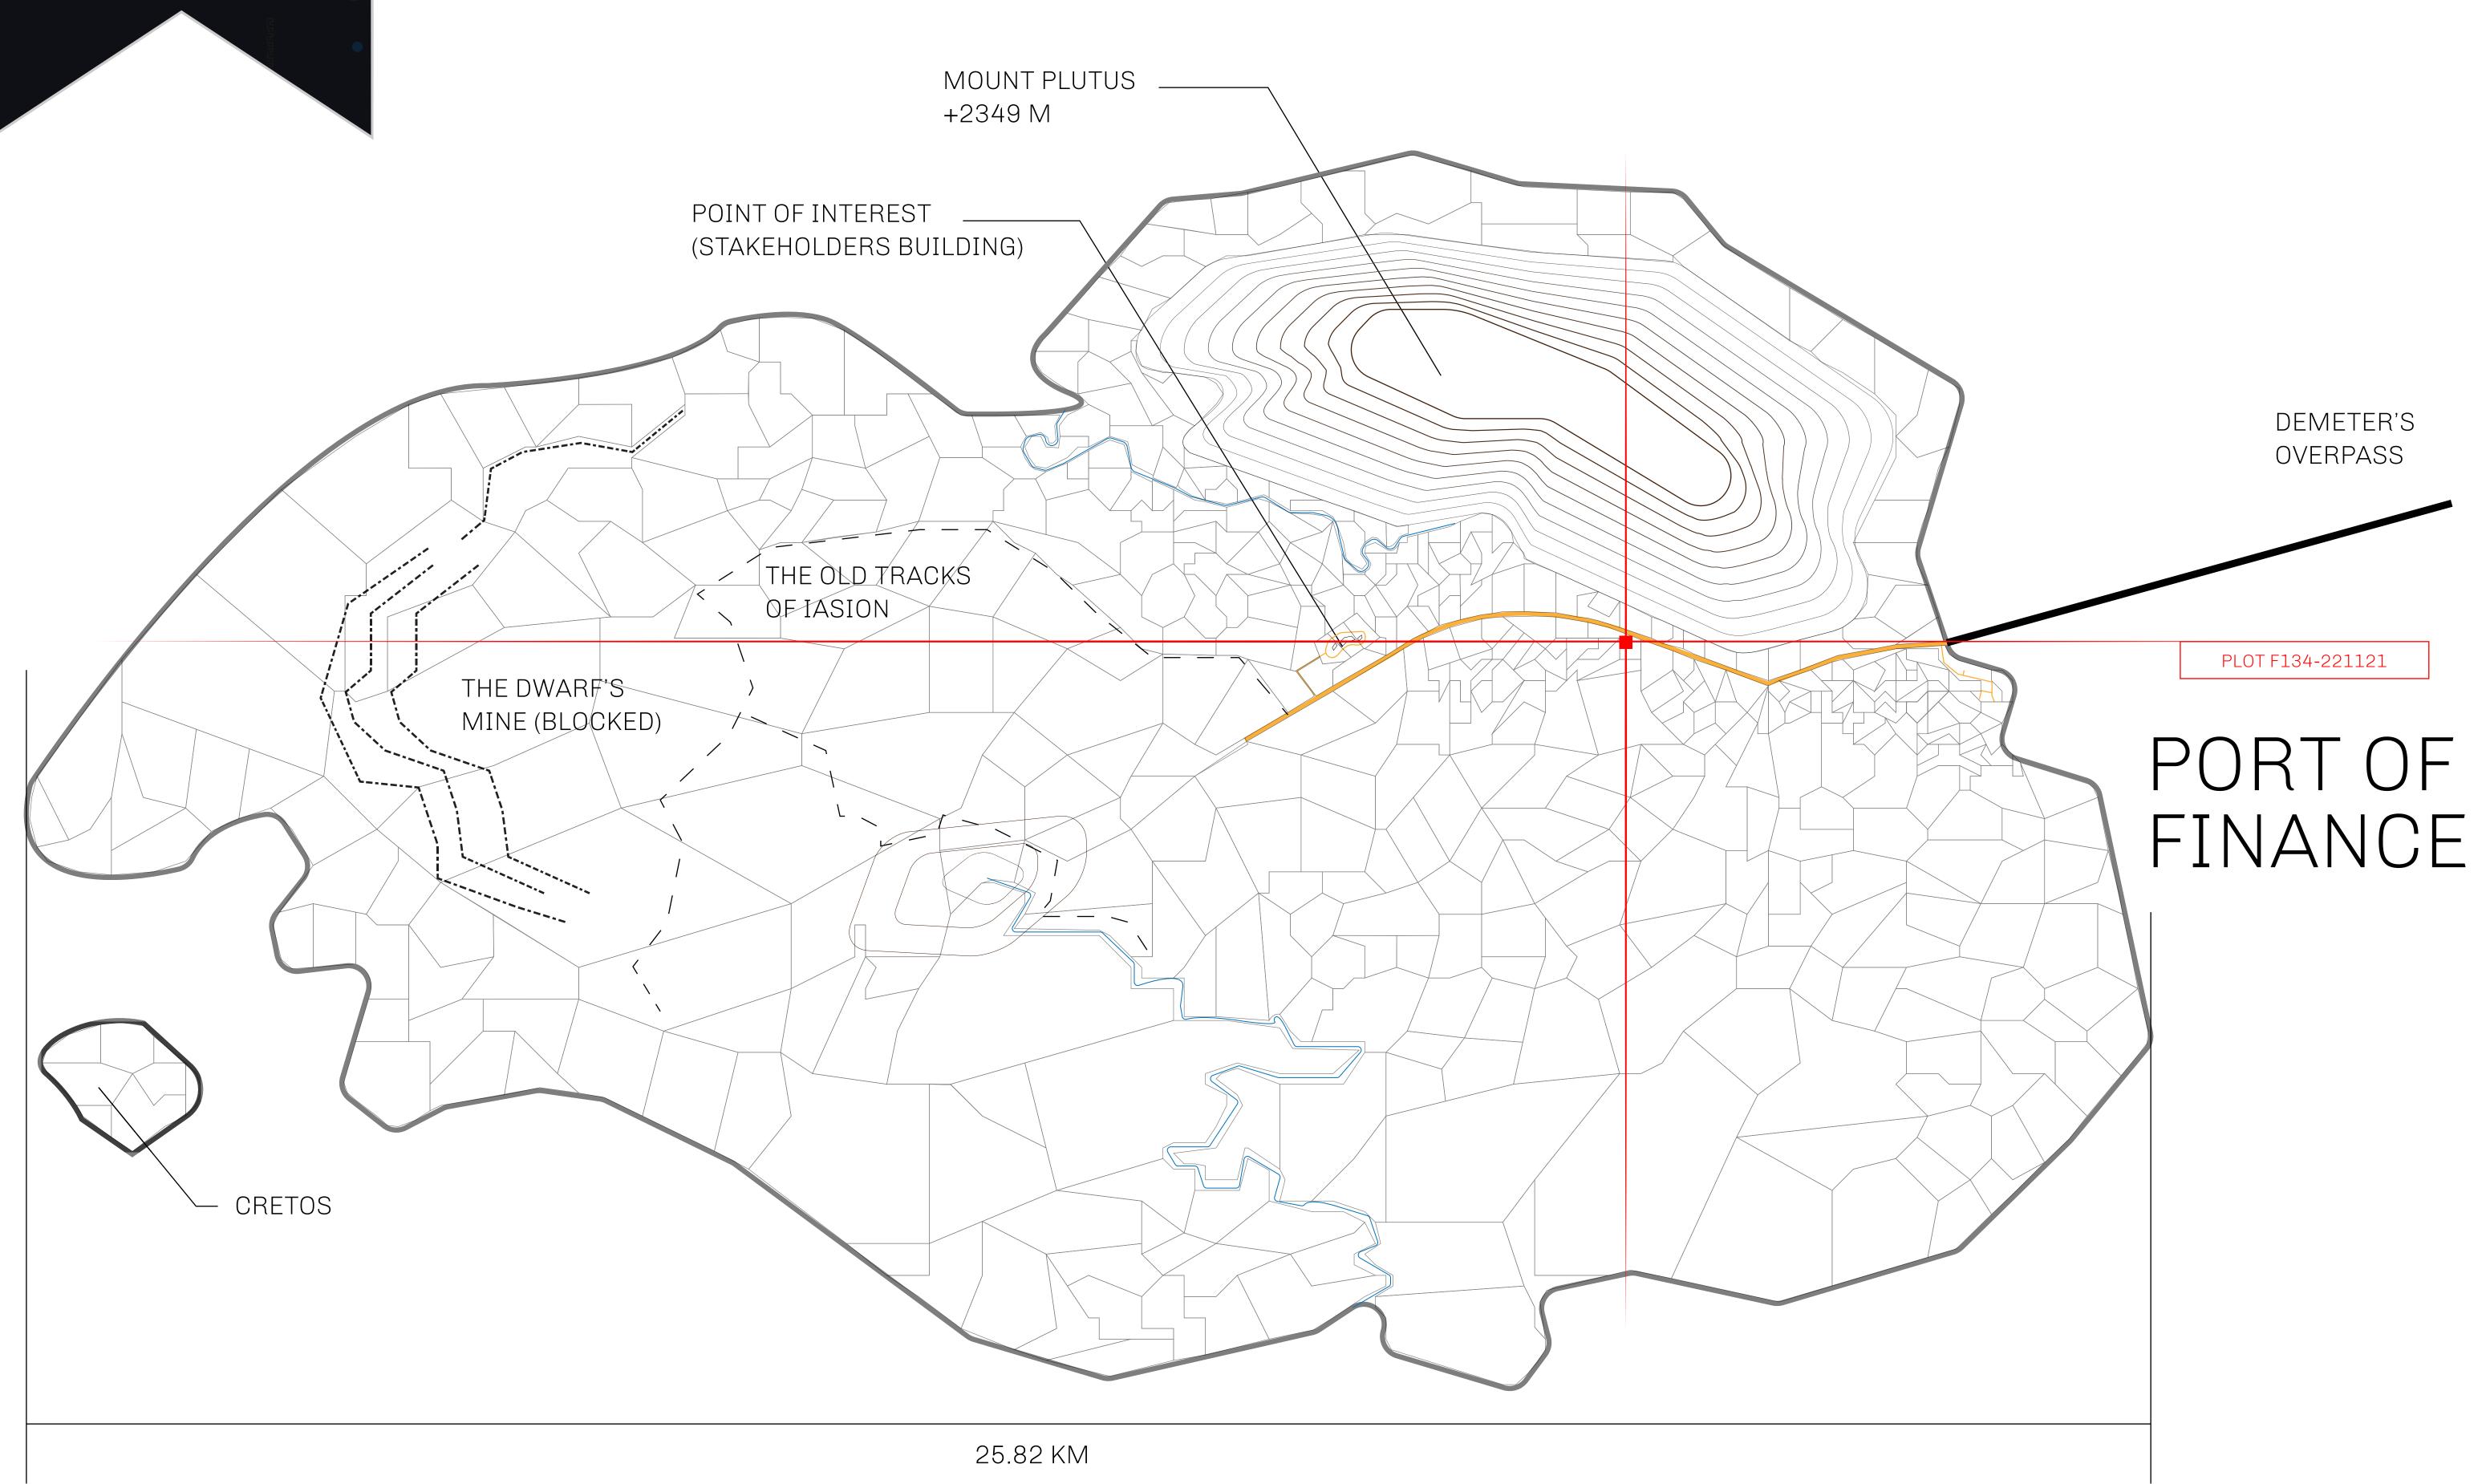

## GEOGRAPHY

COASTLINE
BORDERS
HIGHEST POINT
LOWEST POINT
PLOTS

SCALE

73.54 KM (45.70 MILES)

OCEAN

MOUNT PLUTUS +2349 M

THE DWARF'S MINE -215 M

490

1:50000

## H.M. LNFT Land Registry

F134-221121

TITLE NUMBER

ISSUED 22 November 2021

SCALE **1/50000** 

OWNER ENTITLEMENT

ADMINISTRATIVE AREA

Type W-IOF: Share of 0.1% of all BUN sales based on number of NFT Stories minted

(rewarded in Credits); Mint 4 NFT Stories

ISLE OF FUND