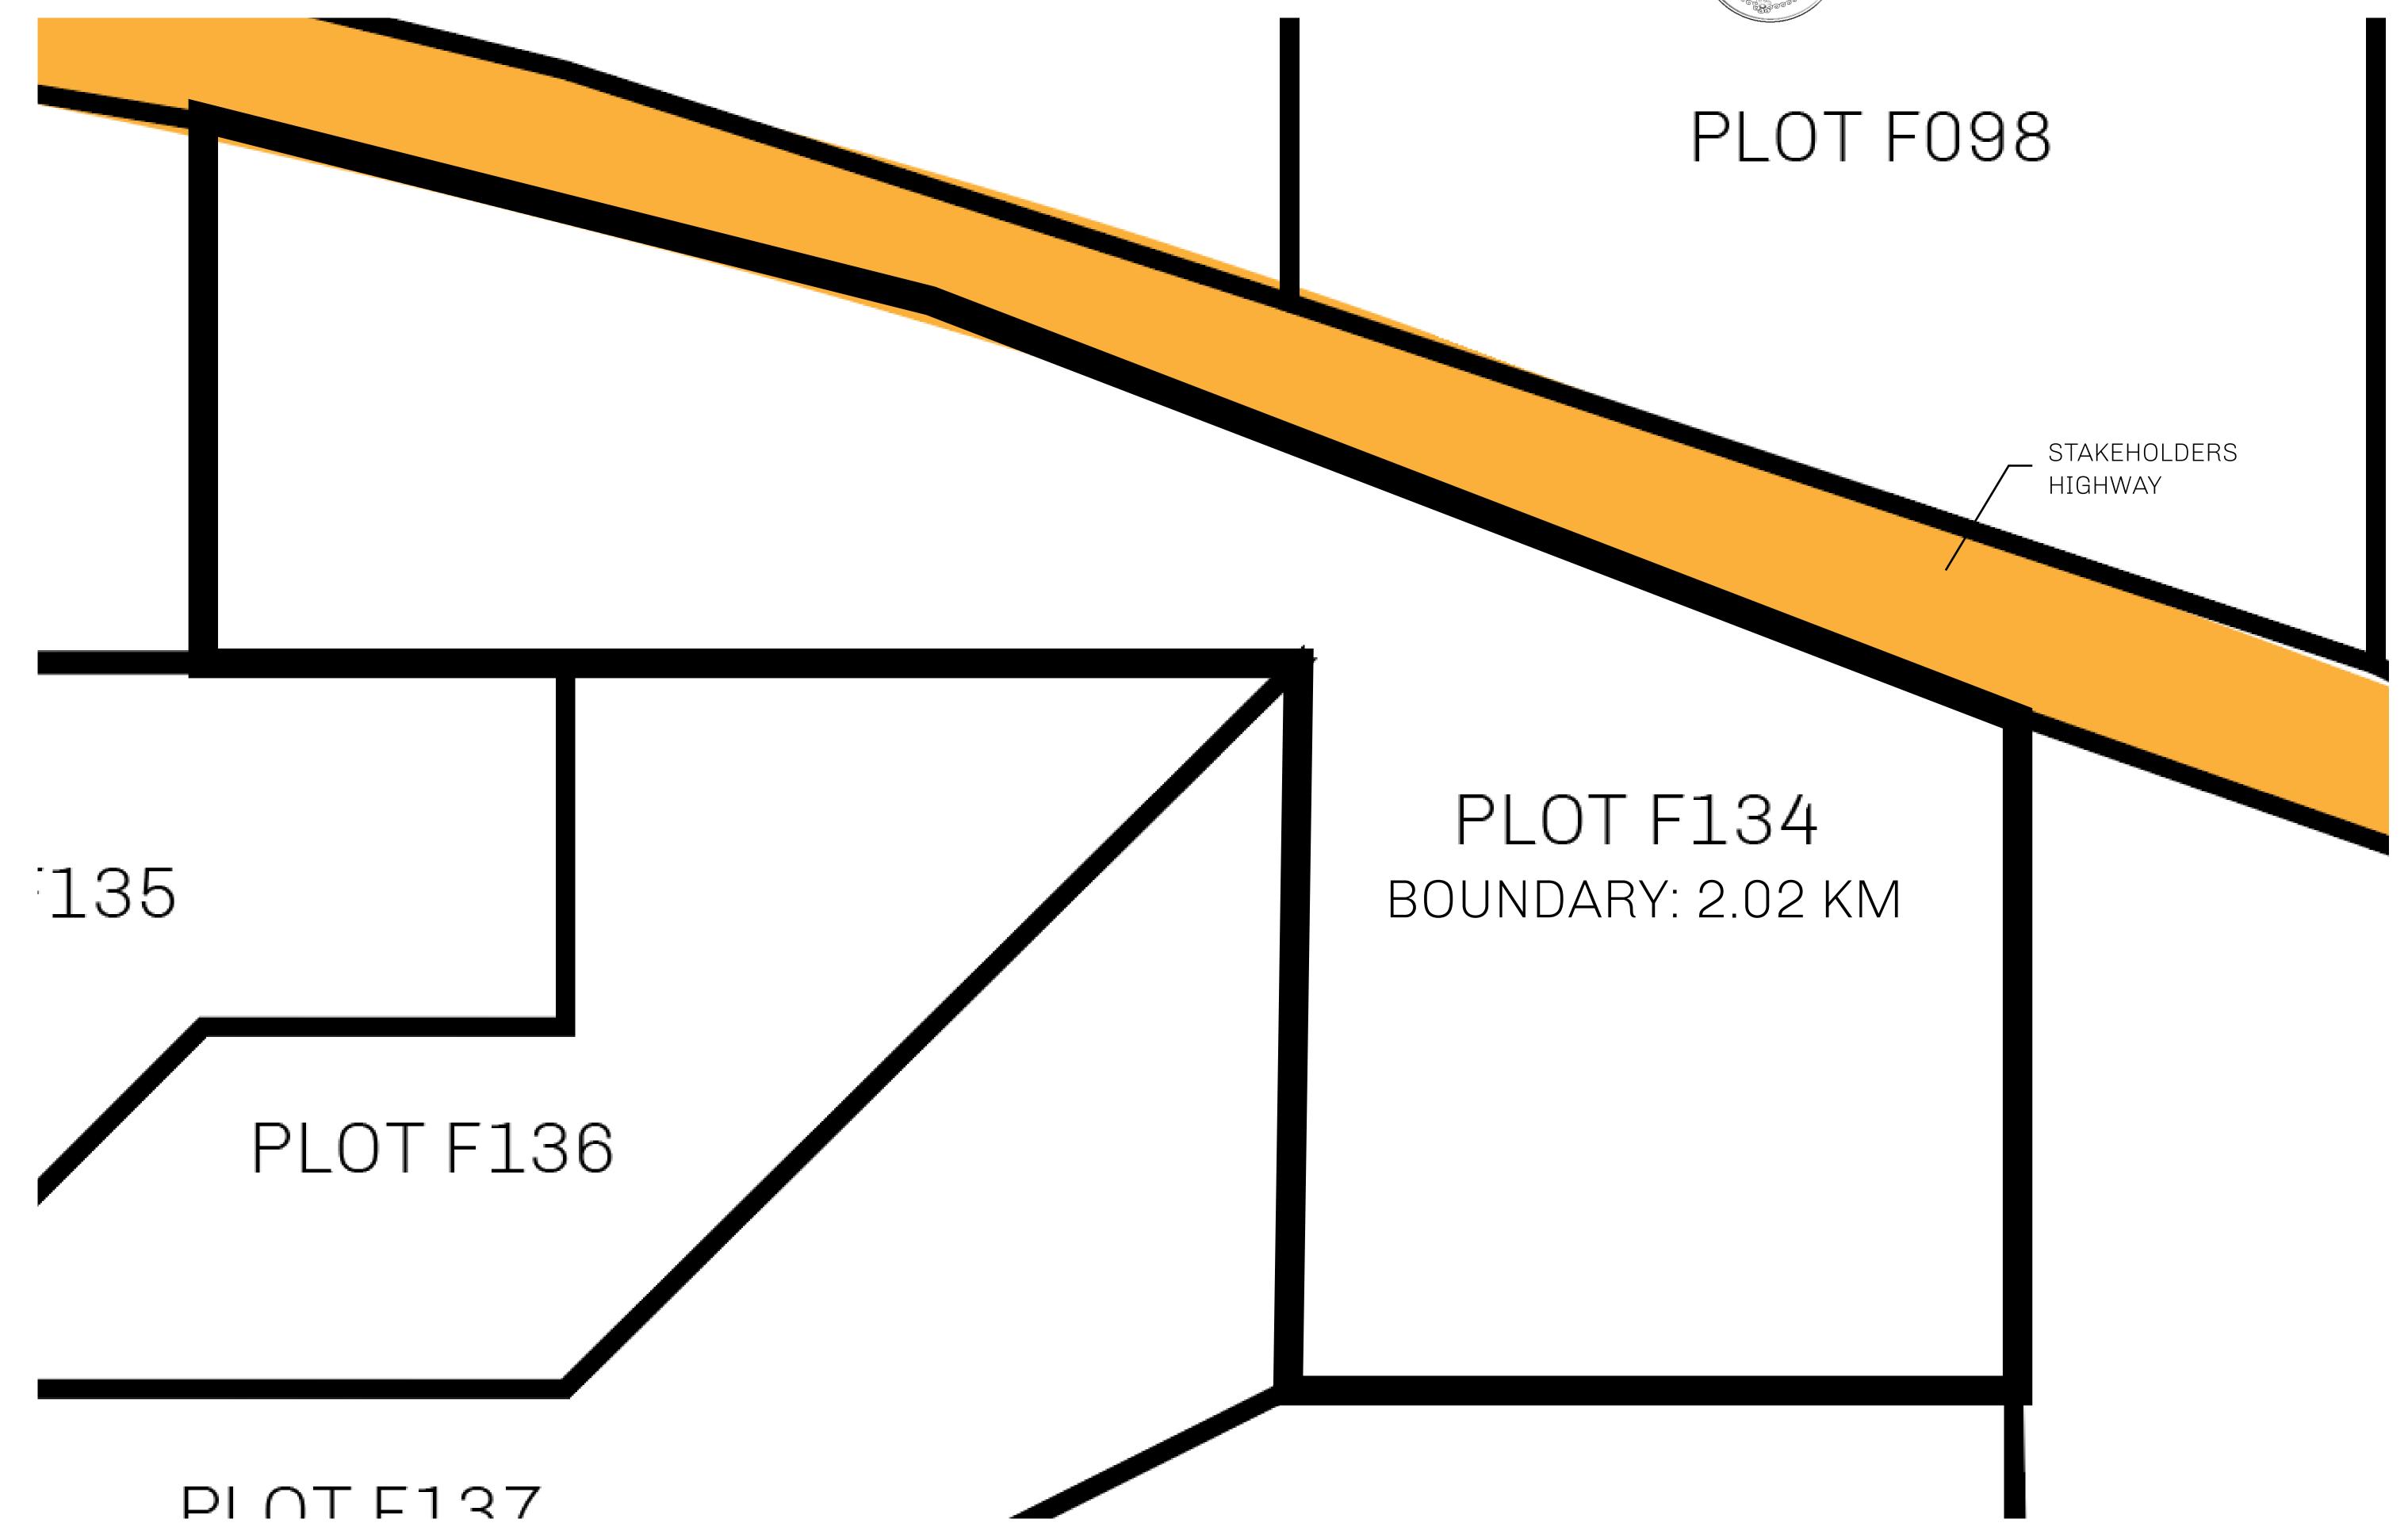

## H.M. LNFT Land Registry

F134-221121

TITLE NUMBER

ISSUED 22 November 2021

SCALE **1/50000** 

OWNER ENTITLEMENT

ADMINISTRATIVE AREA

Type W-IOF: Share of 0.1% of all BUN sales based on number of NFT Stories minted

(rewarded in Credits); Mint 4 NFT Stories

ISLE OF FUND