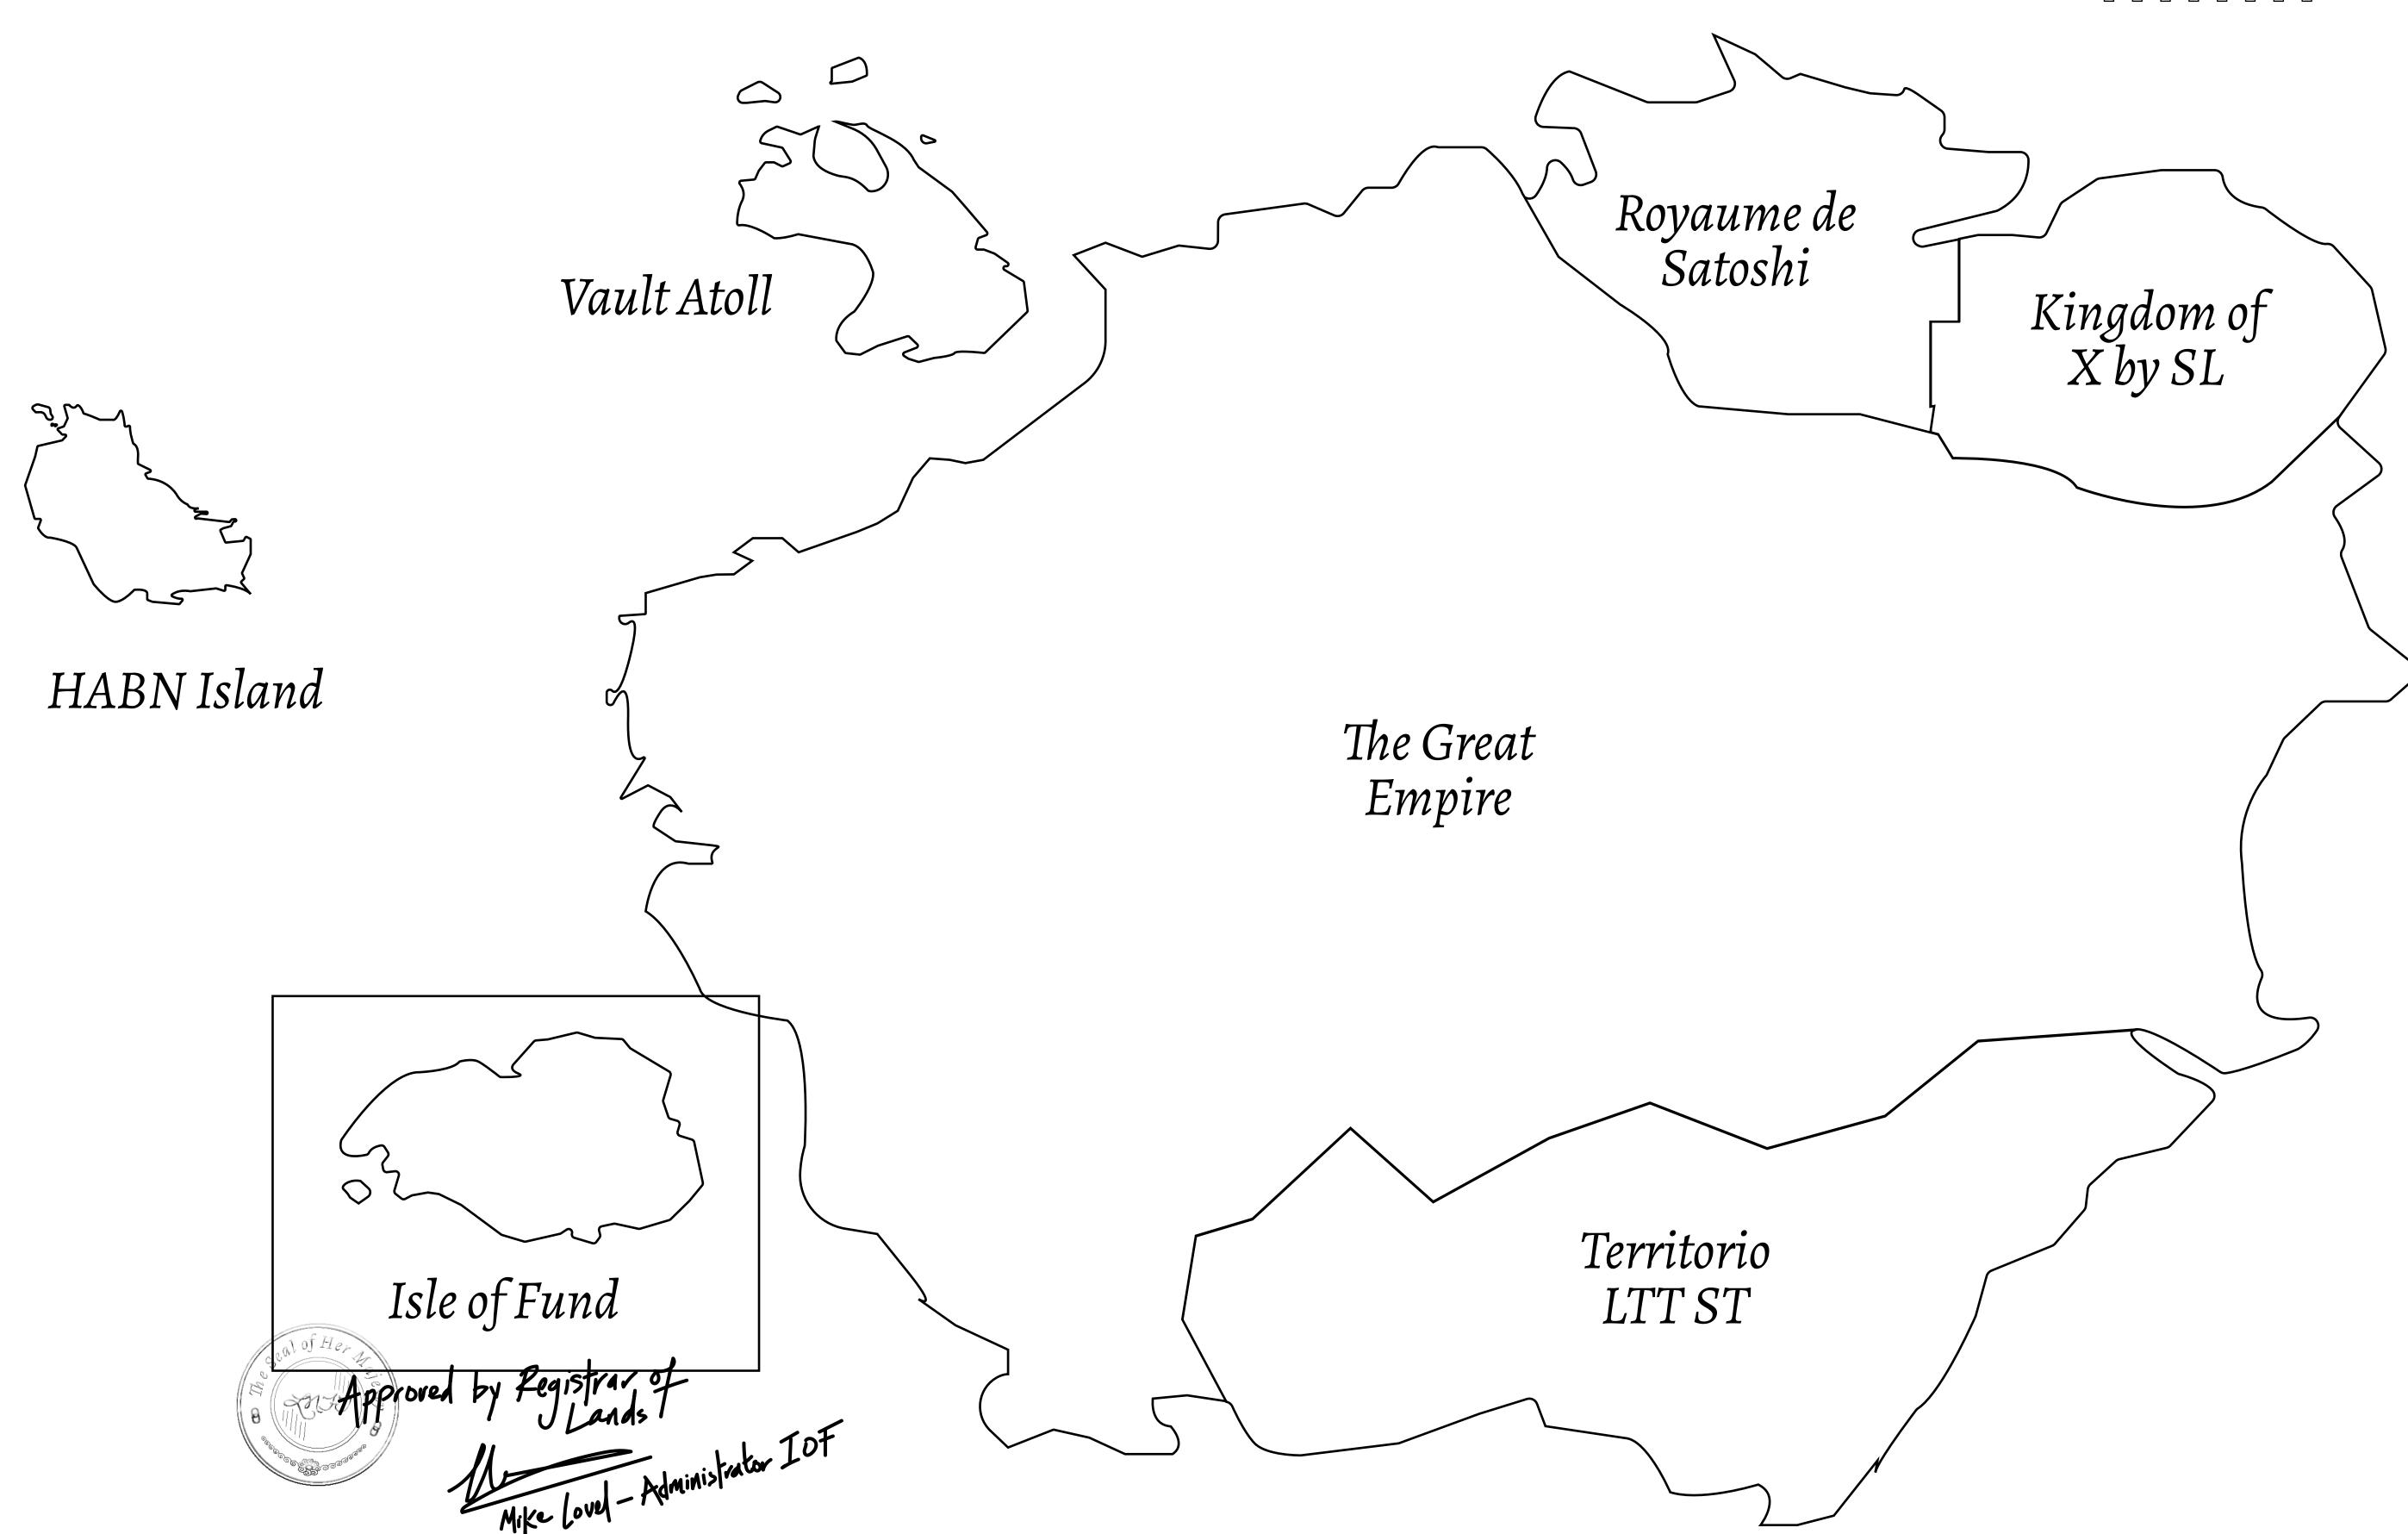

## GEOGRAPHY

COASTLINE
BORDERS
HIGHEST POINT
LOWEST POINT
PLOTS

SCALE

73.54 KM (45.70 MILES)

OCEAN

MOUNT PLUTUS +2349 M

THE DWARF'S MINE -215 M

490

1:50000