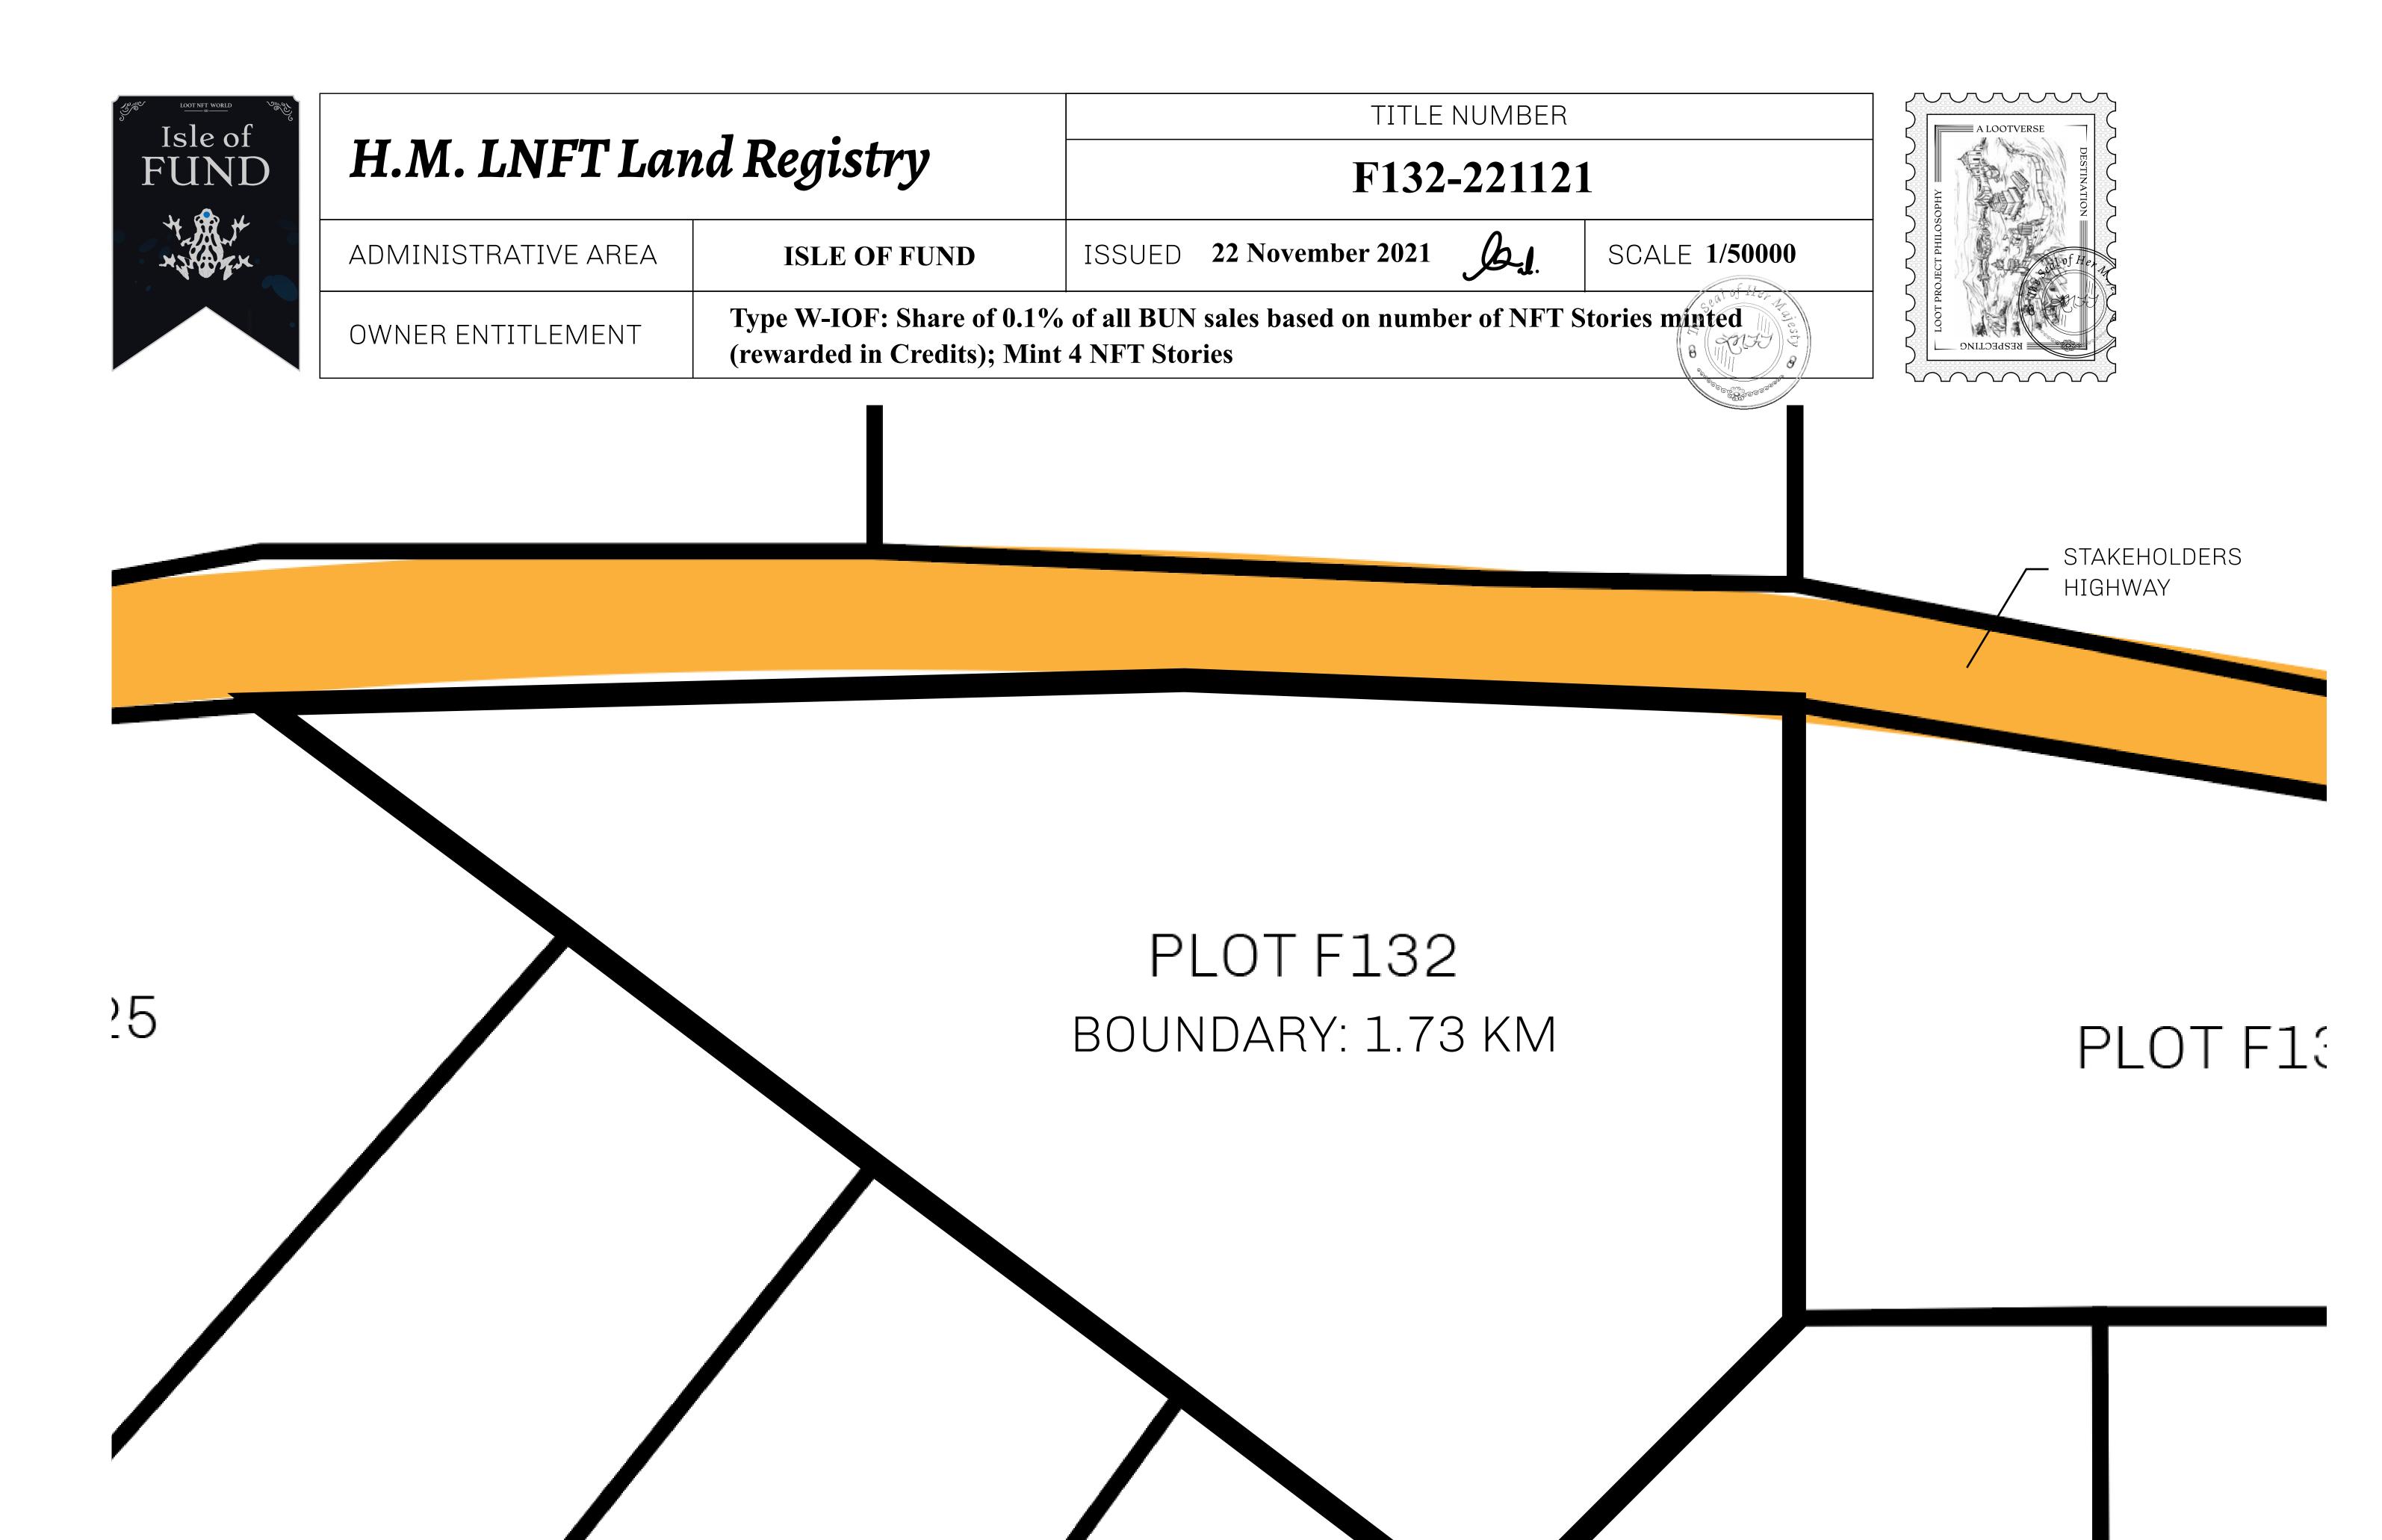

## THE FINANCIERS

Often known as the "paperwork" center of Loot NFT World, the Isle of Fund is the destination for landowners to manage their plots. Plots grant rights embodied in revenue-bearing NFTs (or RB-NFTs), such as minting of NFT stories, receiving USDC platform credit rewards from the World's economic activities, and more. Its people are the leaders in NFT-wrapped instrument experimentations which occurs at the Stakeholder's Building.