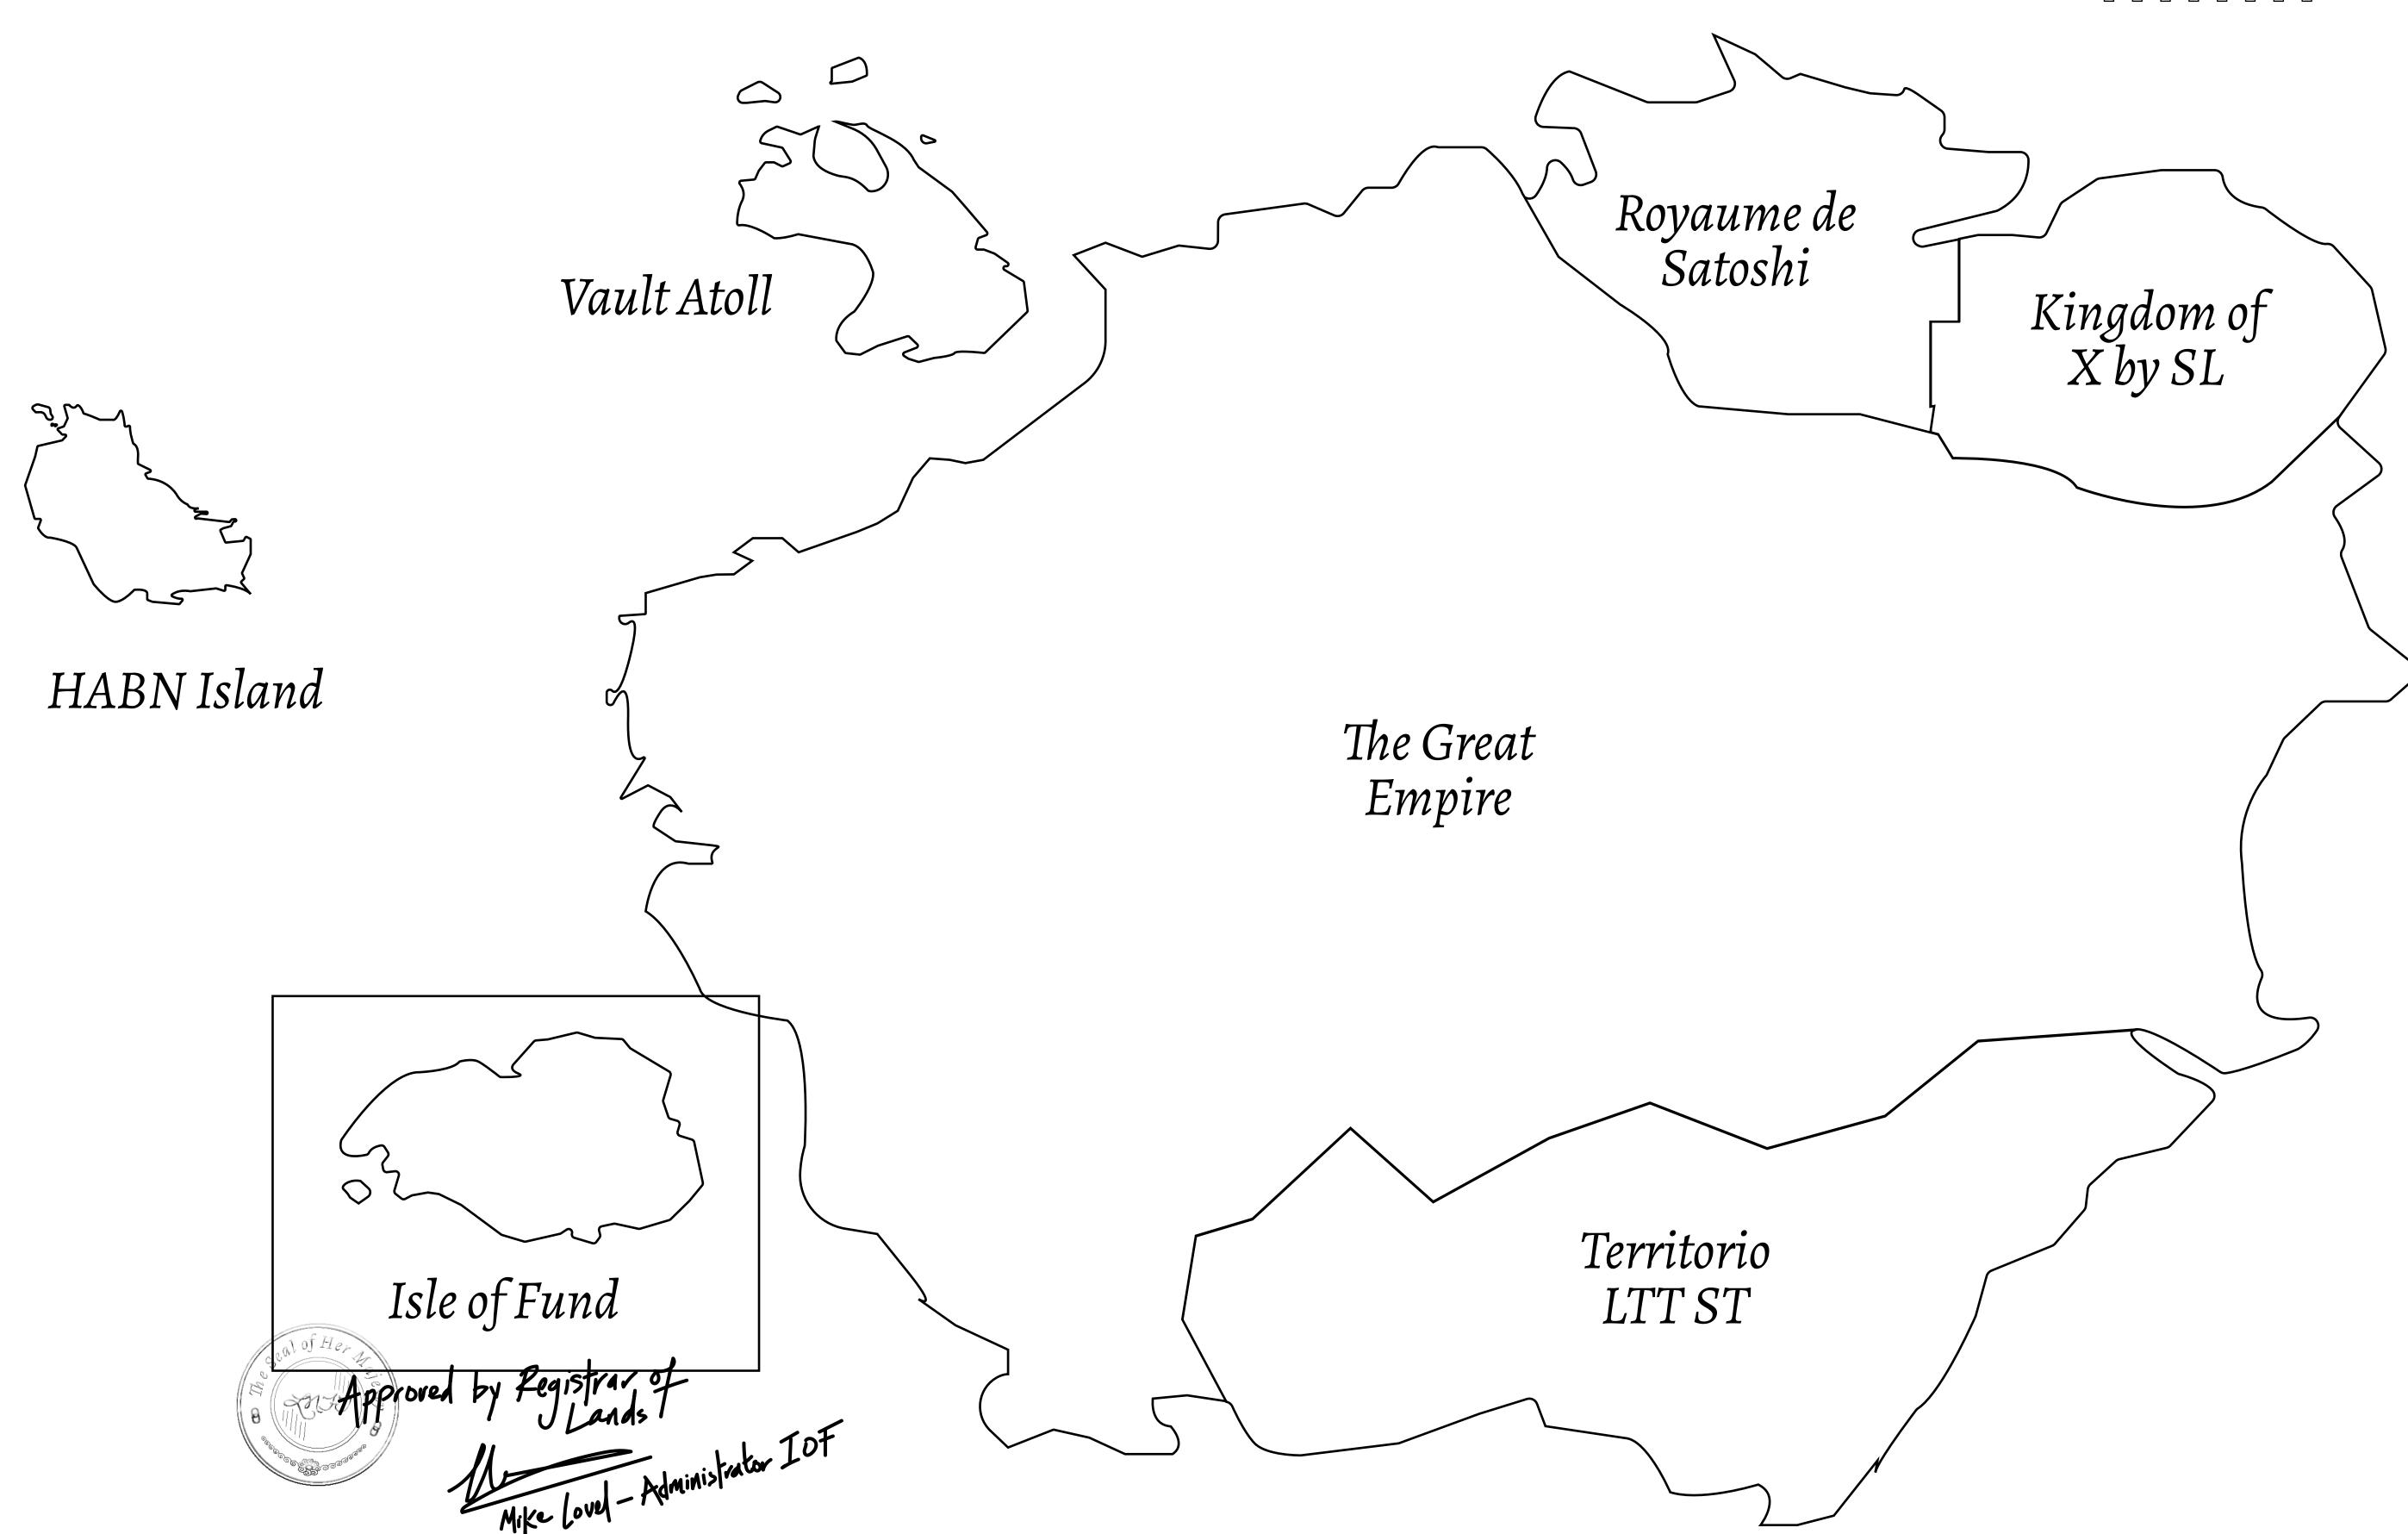

## THE FINANCIERS

Often known as the "paperwork" center of Loot NFT World, the Isle of Fund is the destination for landowners to manage their plots. Plots grant rights embodied in revenue-bearing NFTs (or RB-NFTs), such as minting of NFT stories, receiving USDC platform credit rewards from the World's economic activities, and more. Its people are the leaders in NFT-wrapped instrument experimentations which occurs at the Stakeholder's Building.

## GEOGRAPHY

COASTLINE
BORDERS
HIGHEST POINT
LOWEST POINT
PLOTS
SCALE

73.54 KM (45.70 MILES) OCEAN MOUNT PLUTUS +2349 M

THE DWARF'S MINE -215 M

490 1:50000

PLOT F128

PLOT F131

<sup>2</sup>LOT F126

PLOT F127