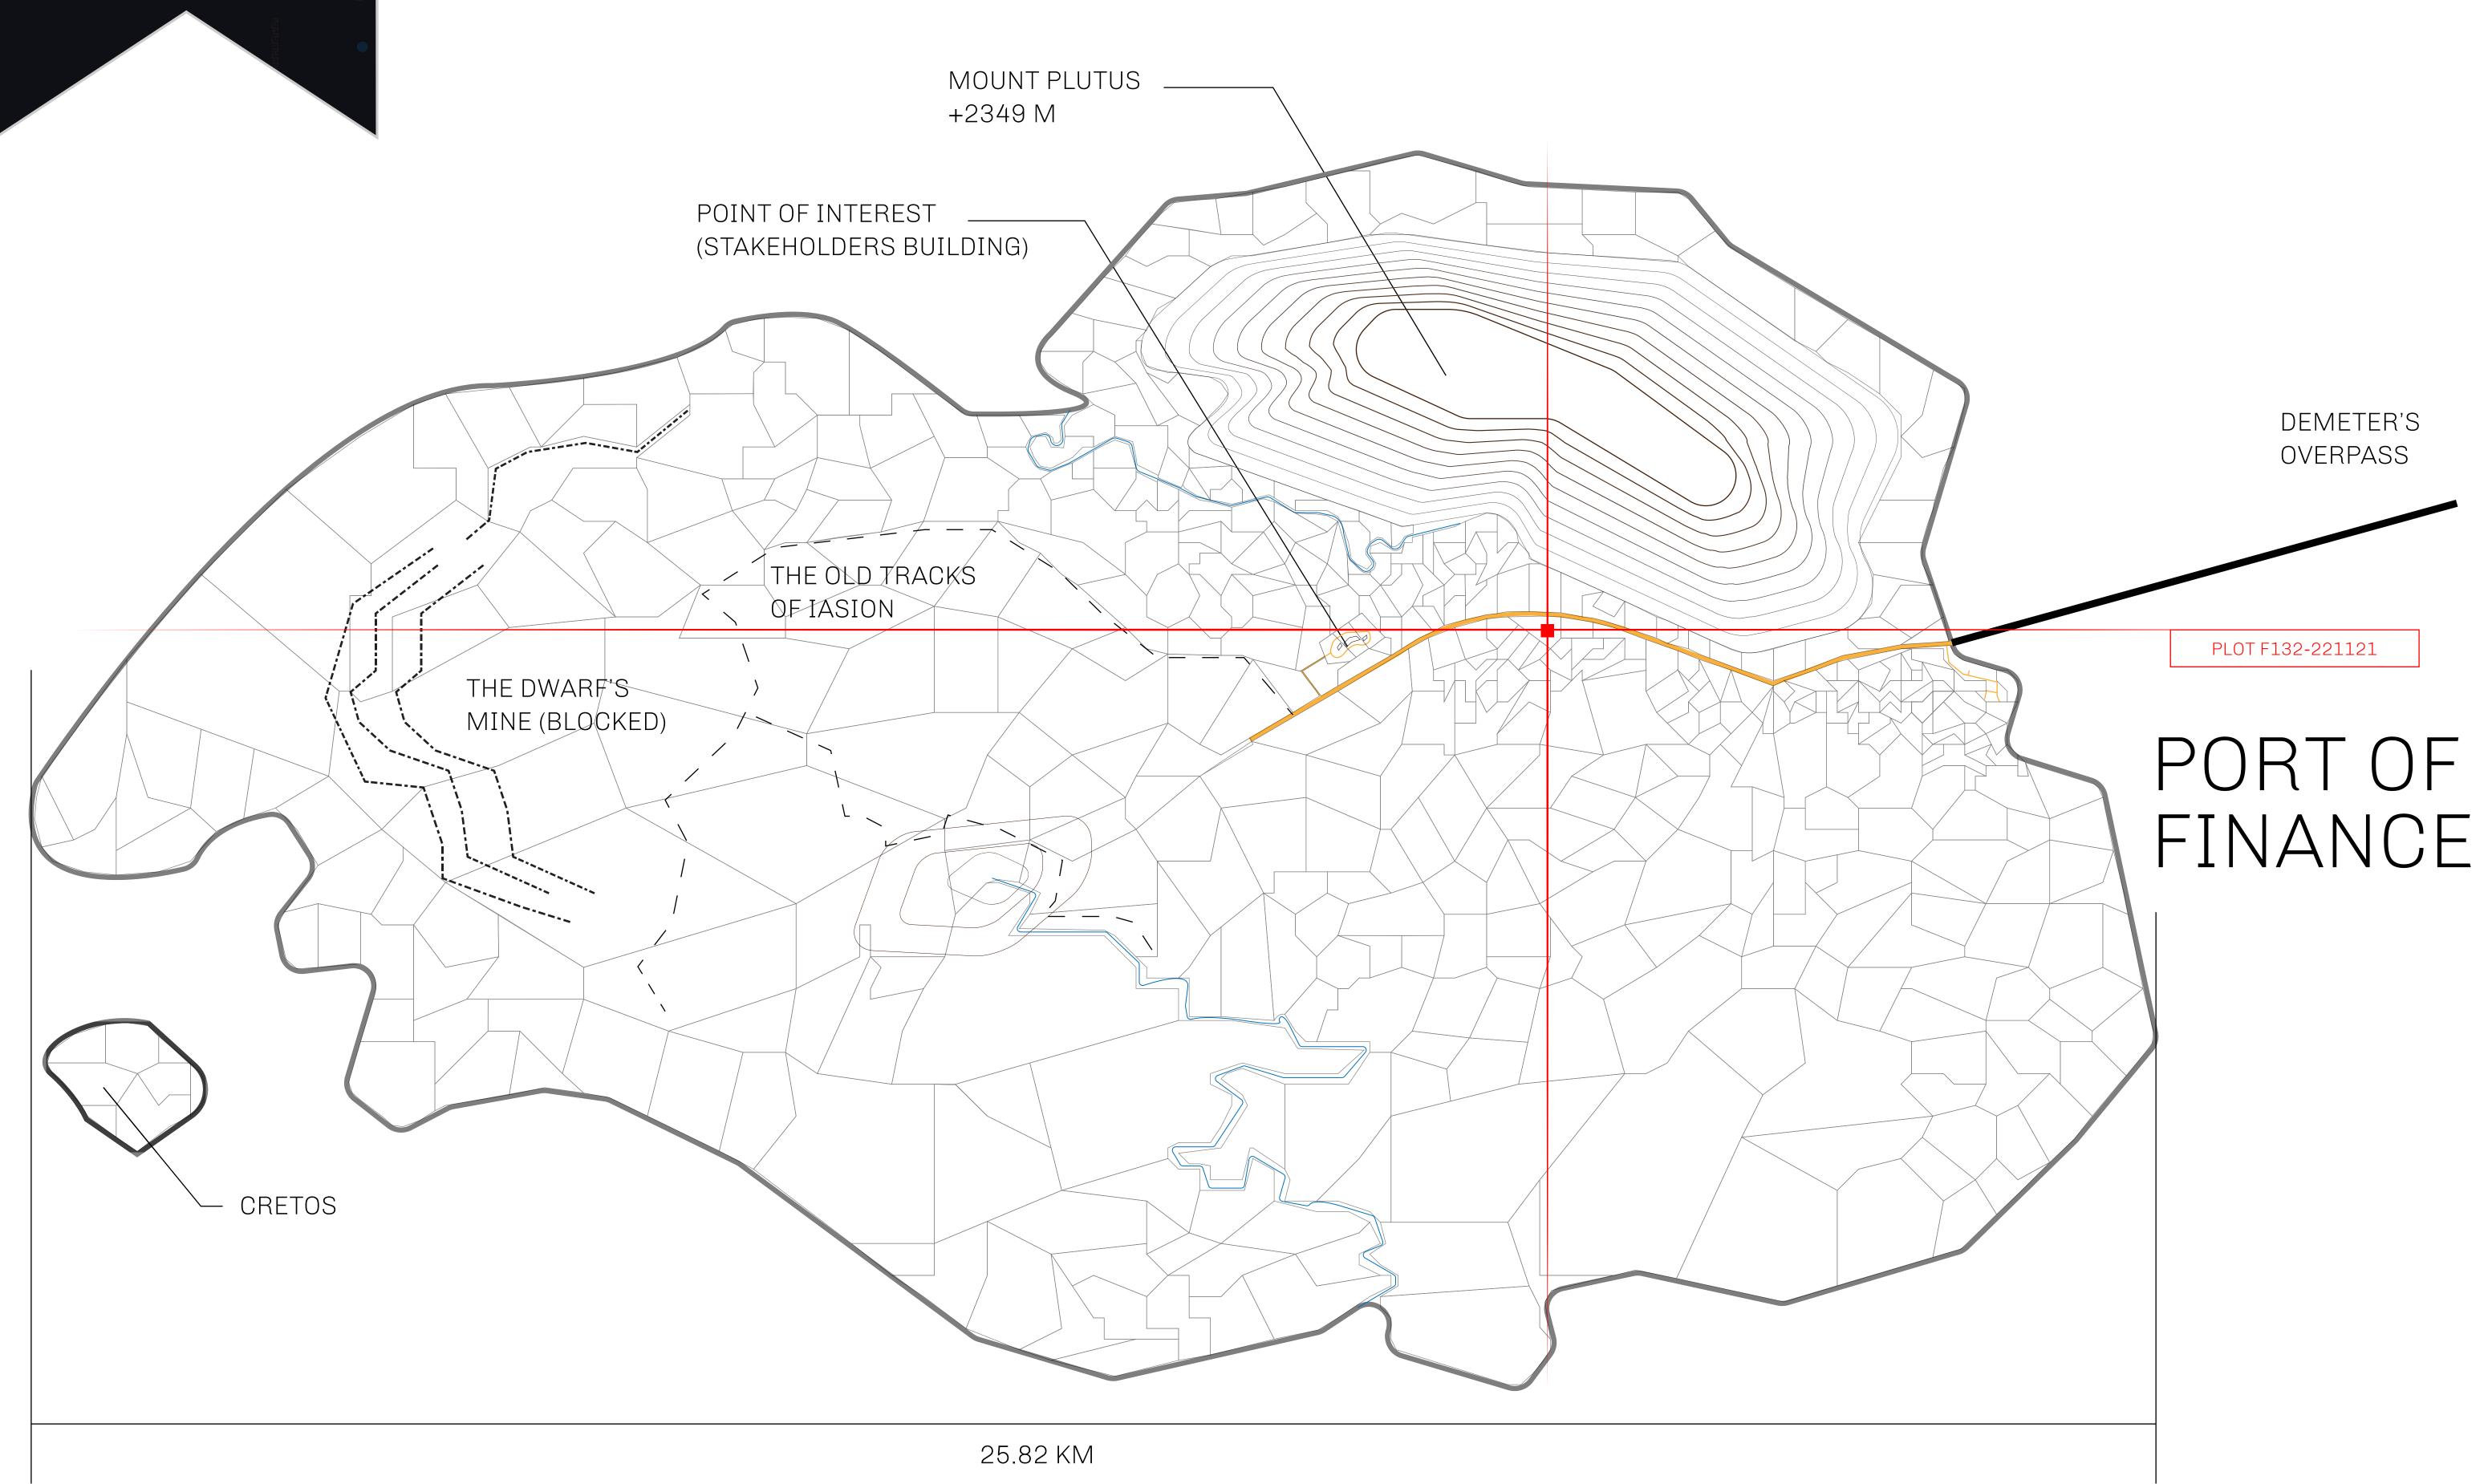

## GEOGRAPHY

COASTLINE
BORDERS
HIGHEST POINT
LOWEST POINT
PLOTS
SCALE

73.54 KM (45.70 MILES) OCEAN MOUNT PLUTUS +2349 M

THE DWARF'S MINE -215 M

490 1:50000

PLOT F128

PLOT F131

<sup>2</sup>LOT F126