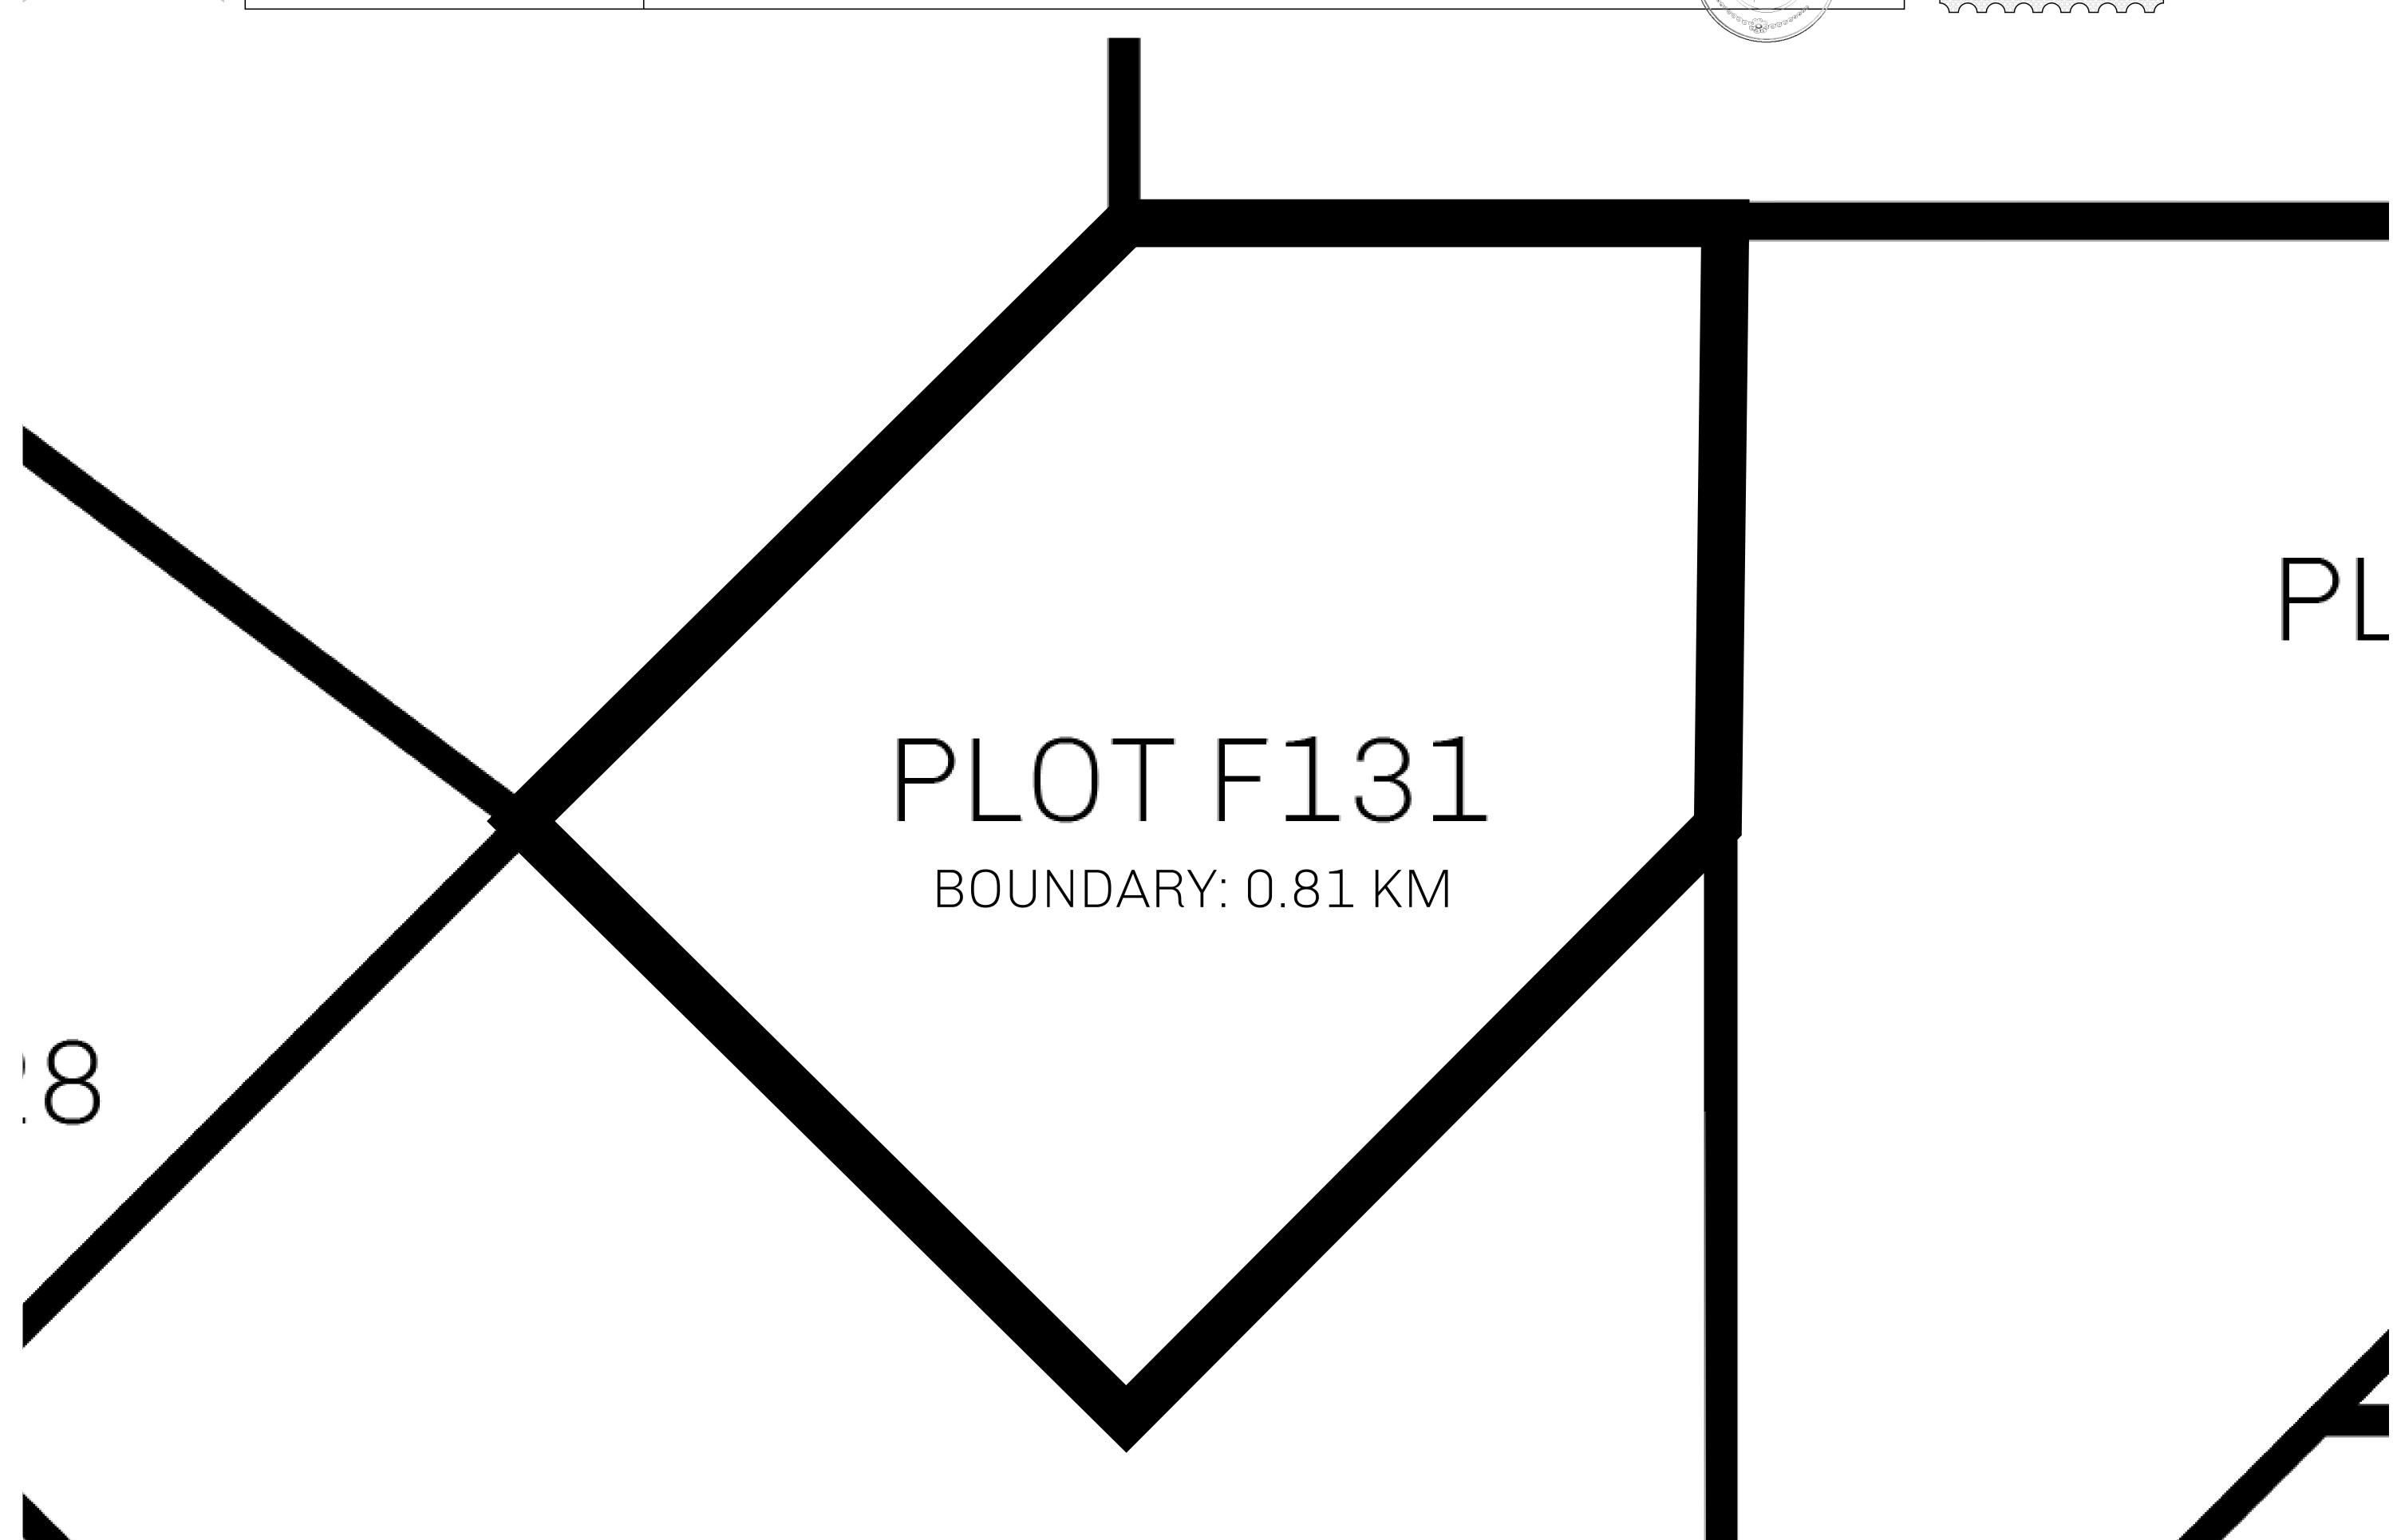

## H.M. LNFT Land Registry

F131-221121

TITLE NUMBER

ADMINISTRATIVE AREA ISLE OF FUND

ISSUED 22 November 2021

SCALE **1/50000** 

OWNER ENTITLEMENT

Type W-IOF: Share of 0.1% of all BUN sales based on number of NFT Stories minted (rewarded in Credits); Mint 4 NFT Stories