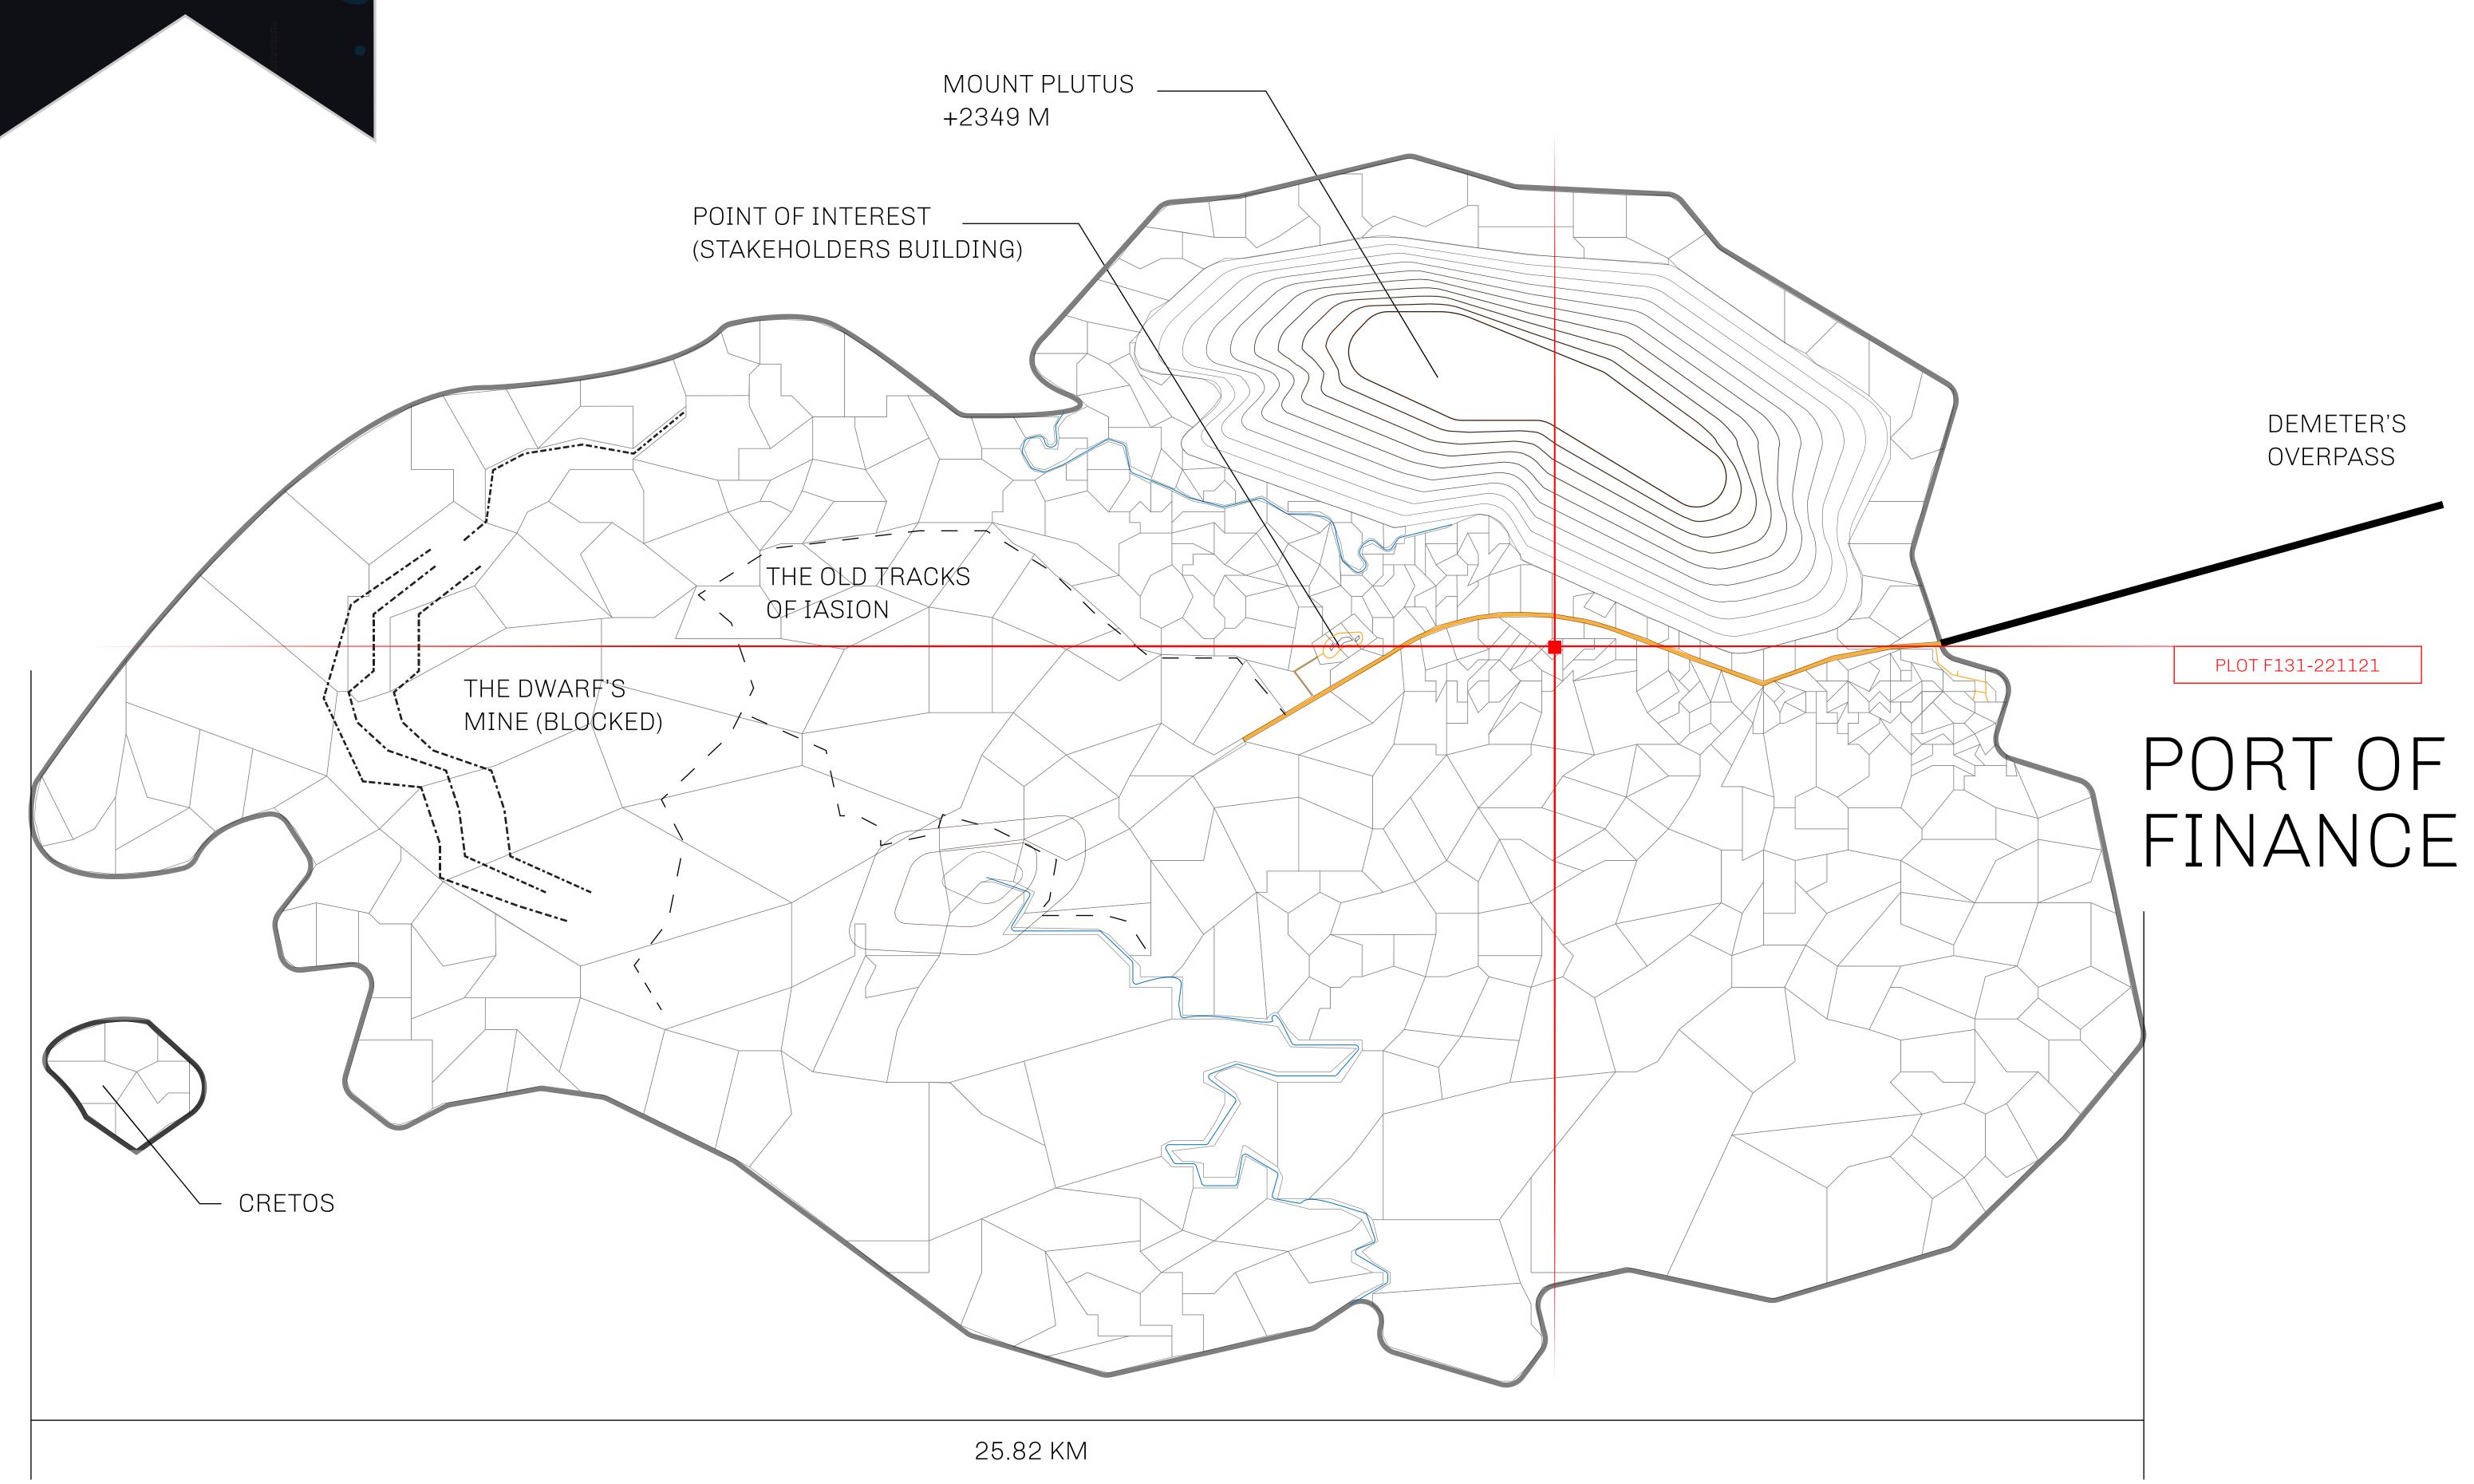

## GEOGRAPHY

COASTLINE
BORDERS
HIGHEST POINT
LOWEST POINT
PLOTS
SCALE

73.54 KM (45.70 MILES) OCEAN MOUNT PLUTUS +2349 M

THE DWARF'S MINE -215 M 490

## H.M. LNFT Land Registry

F131-221121

TITLE NUMBER

ADMINISTRATIVE AREA ISLE OF FUND

ISSUED 22 November 2021

SCALE **1/50000** 

OWNER ENTITLEMENT

Type W-IOF: Share of 0.1% of all BUN sales based on number of NFT Stories minted (rewarded in Credits); Mint 4 NFT Stories