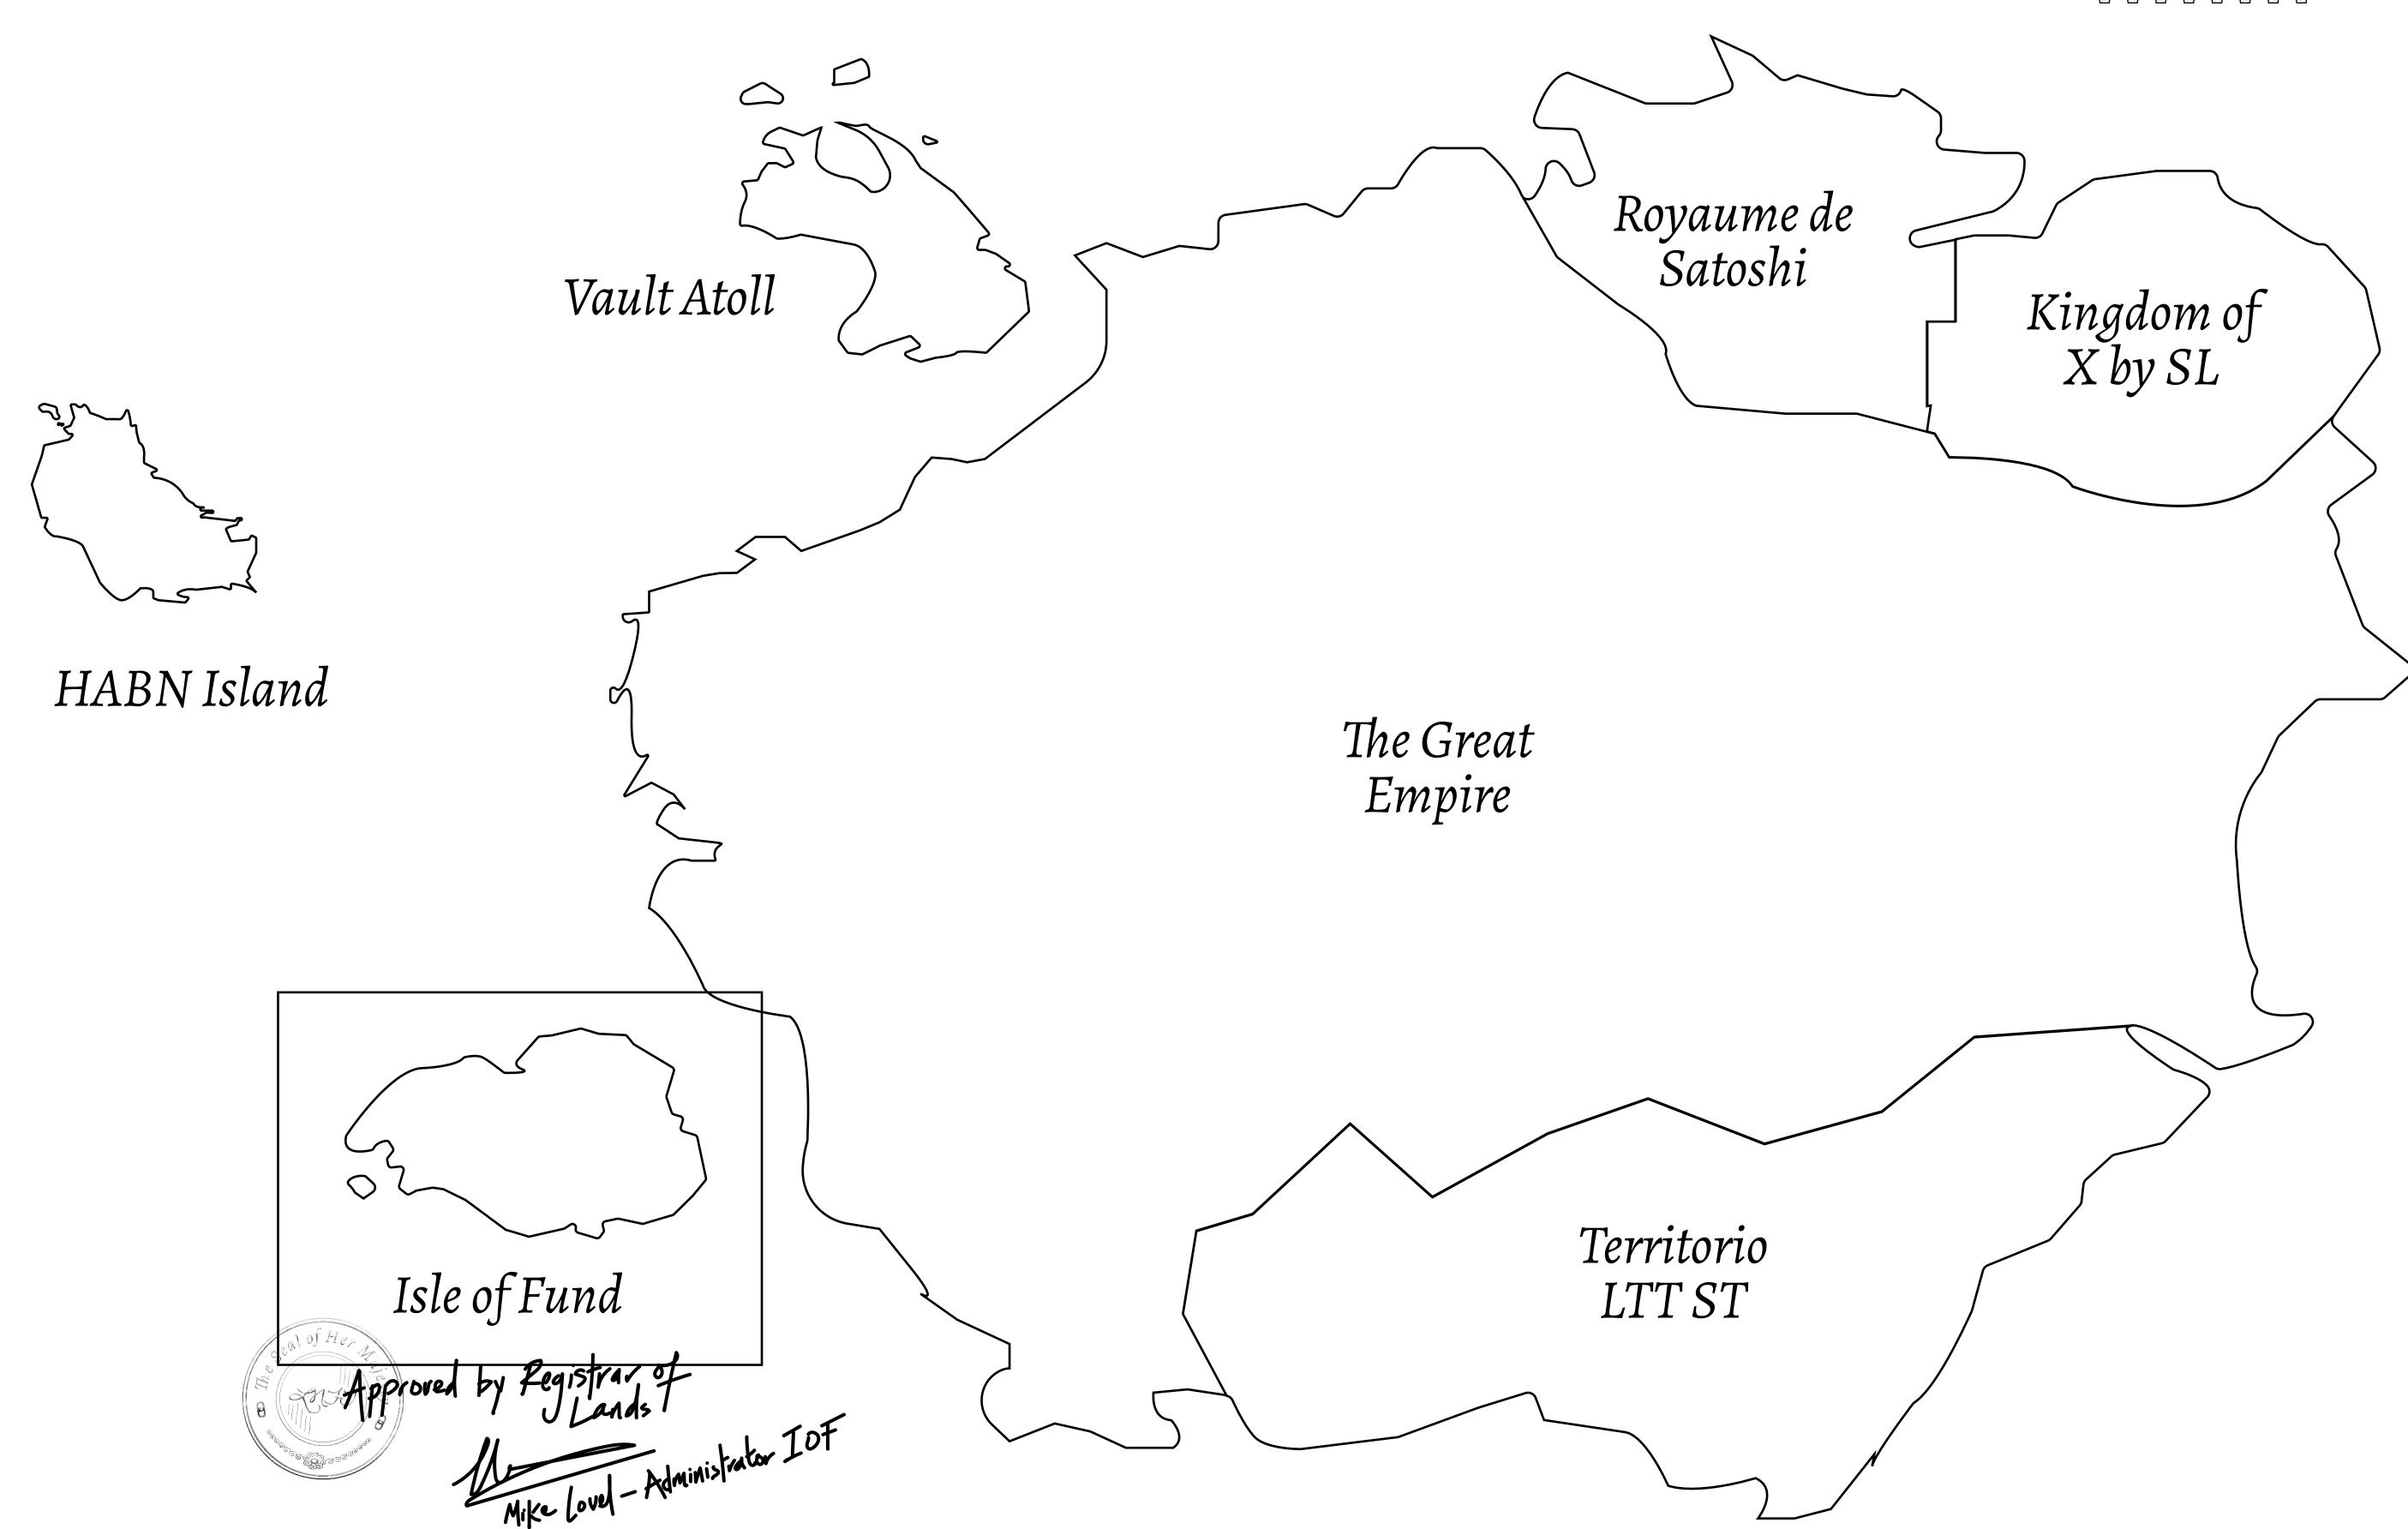

## GEOGRAPHY

COASTLINE
BORDERS
HIGHEST POINT
LOWEST POINT
PLOTS
SCALE

73.54 KM (45.70 MILES) OCEAN MOUNT PLUTUS +2349 M

THE DWARF'S MINE -215 M 490