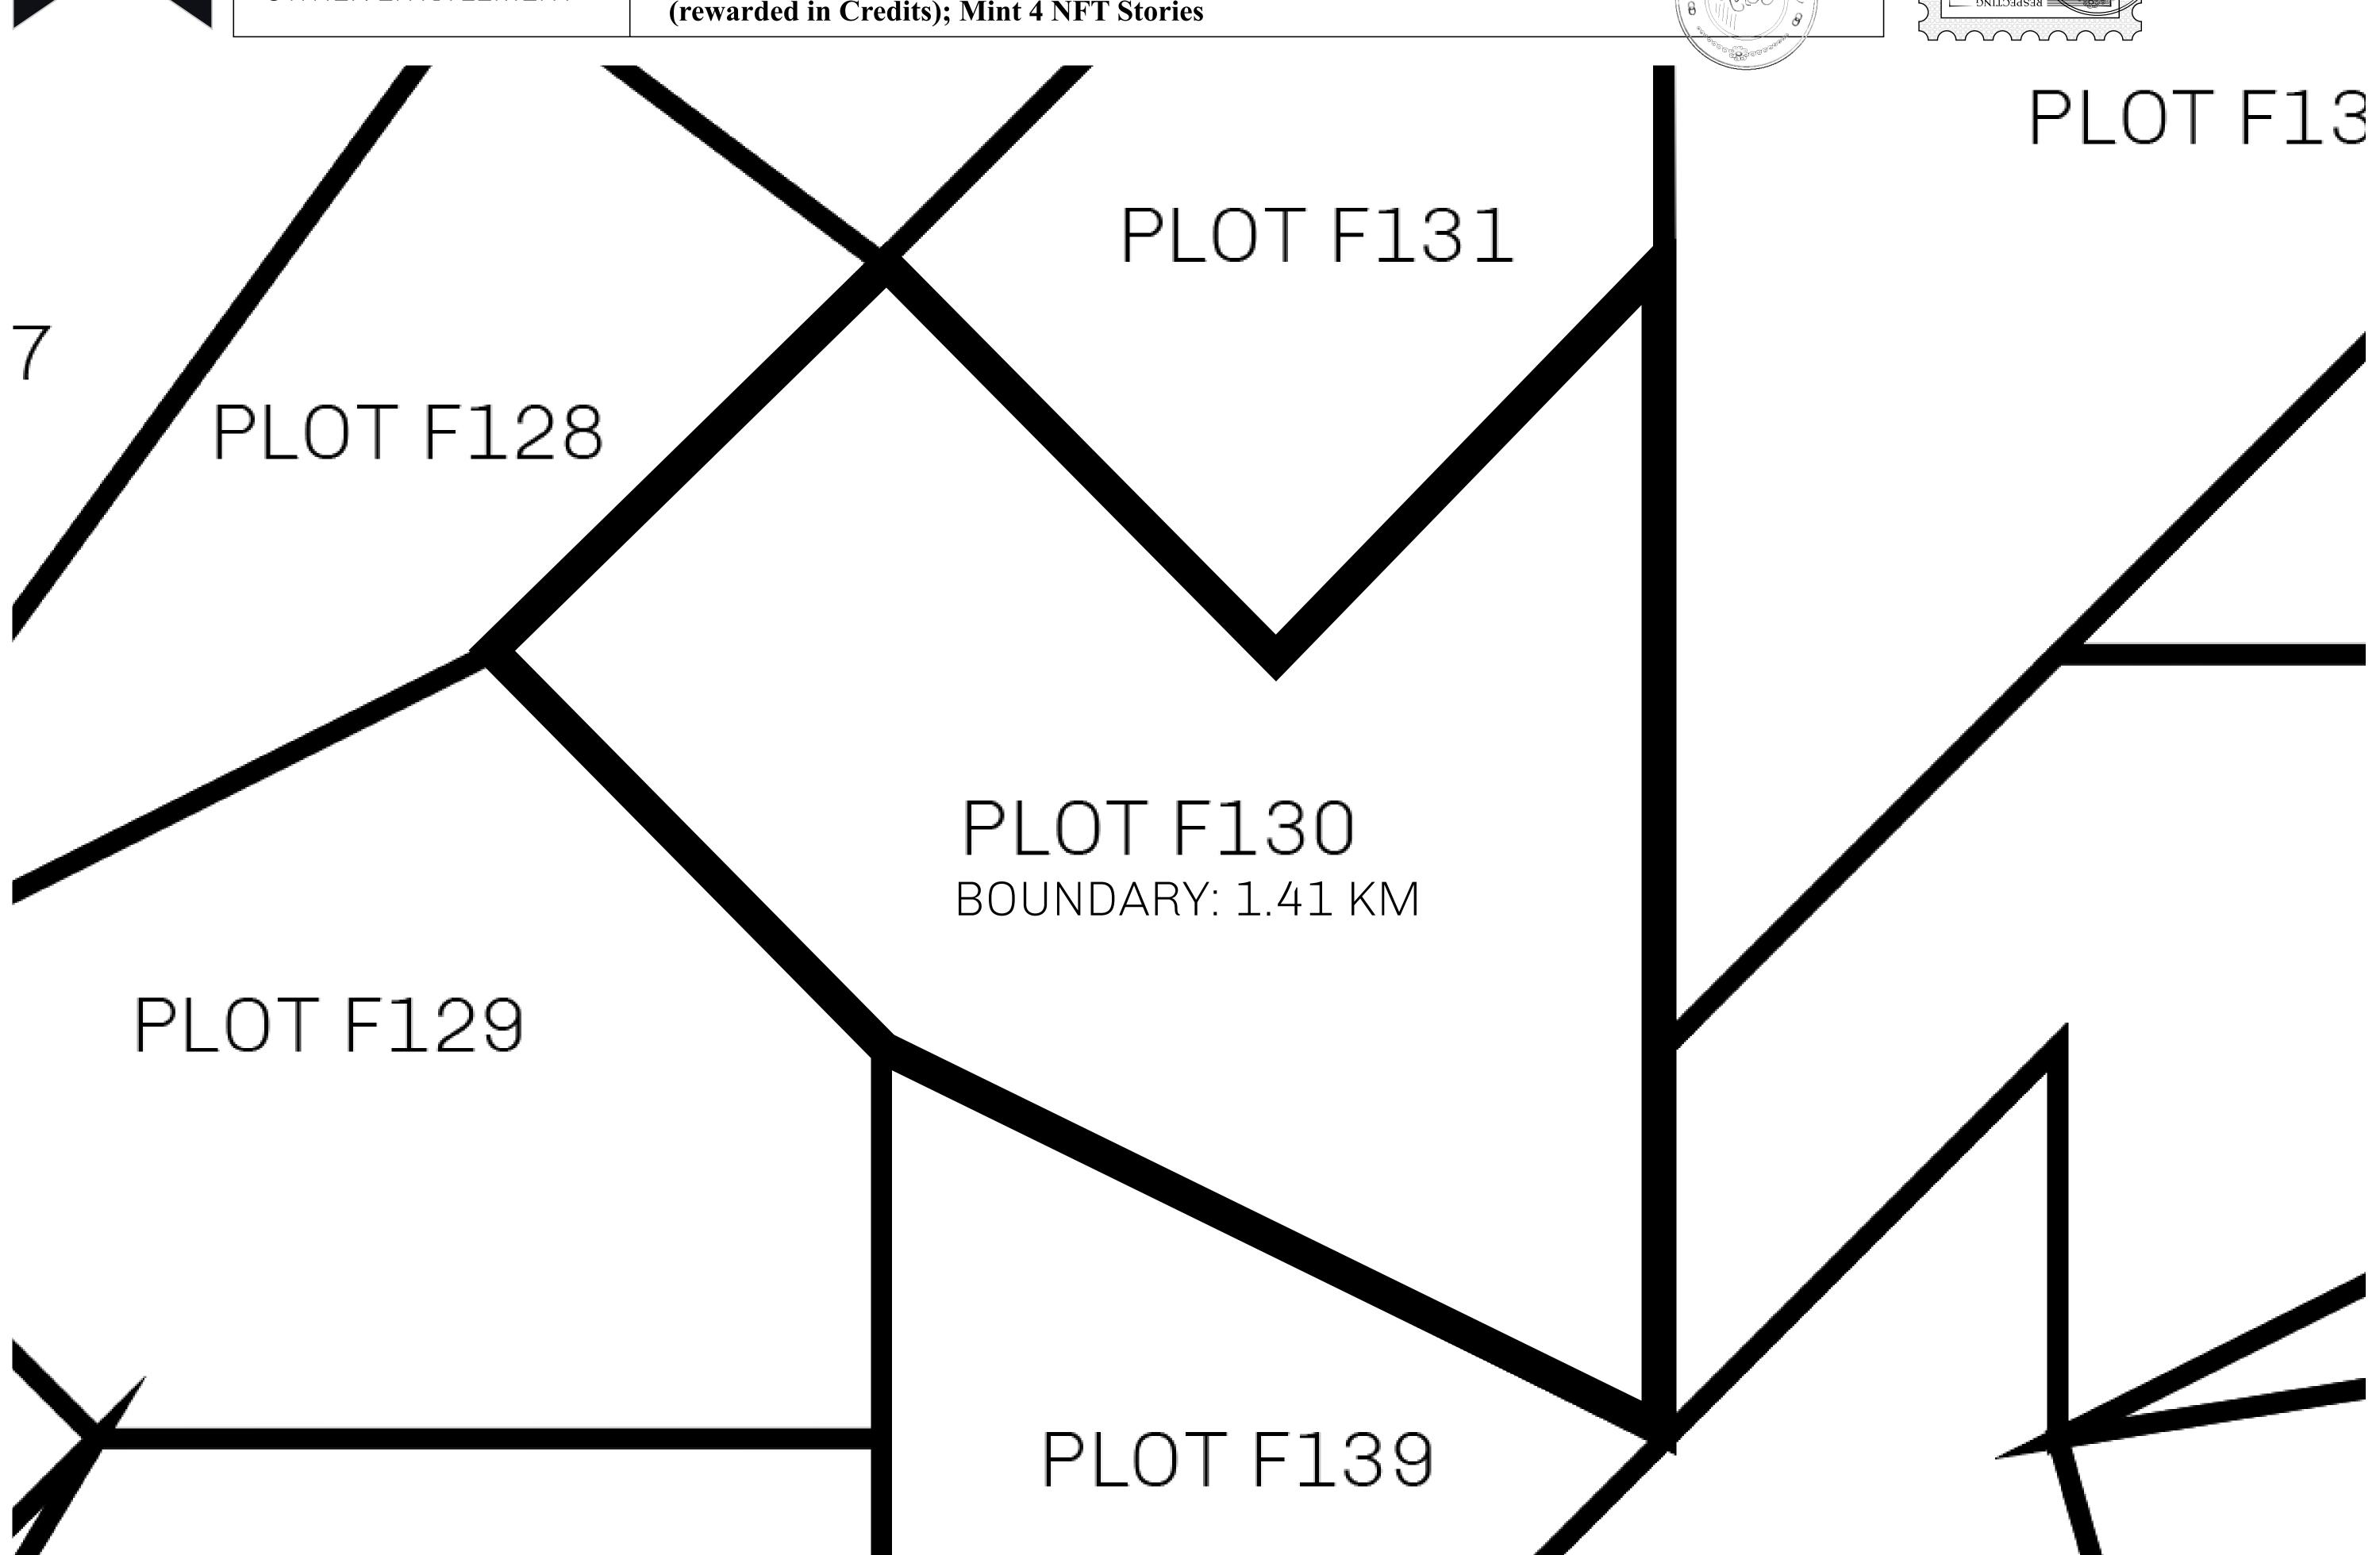

## H.M. LNFT Land Registry

F130-221121

TITLE NUMBER

ADMINISTRATIVE AREA

ISLE OF FUND

ISSUED 22 November 2021

SCALE **1/50000** 

OWNER ENTITLEMENT

Type W-IOF: Share of 0.1% of all BUN sales based on number of NFT Stories minted (rewarded in Credits); Mint 4 NFT Stories