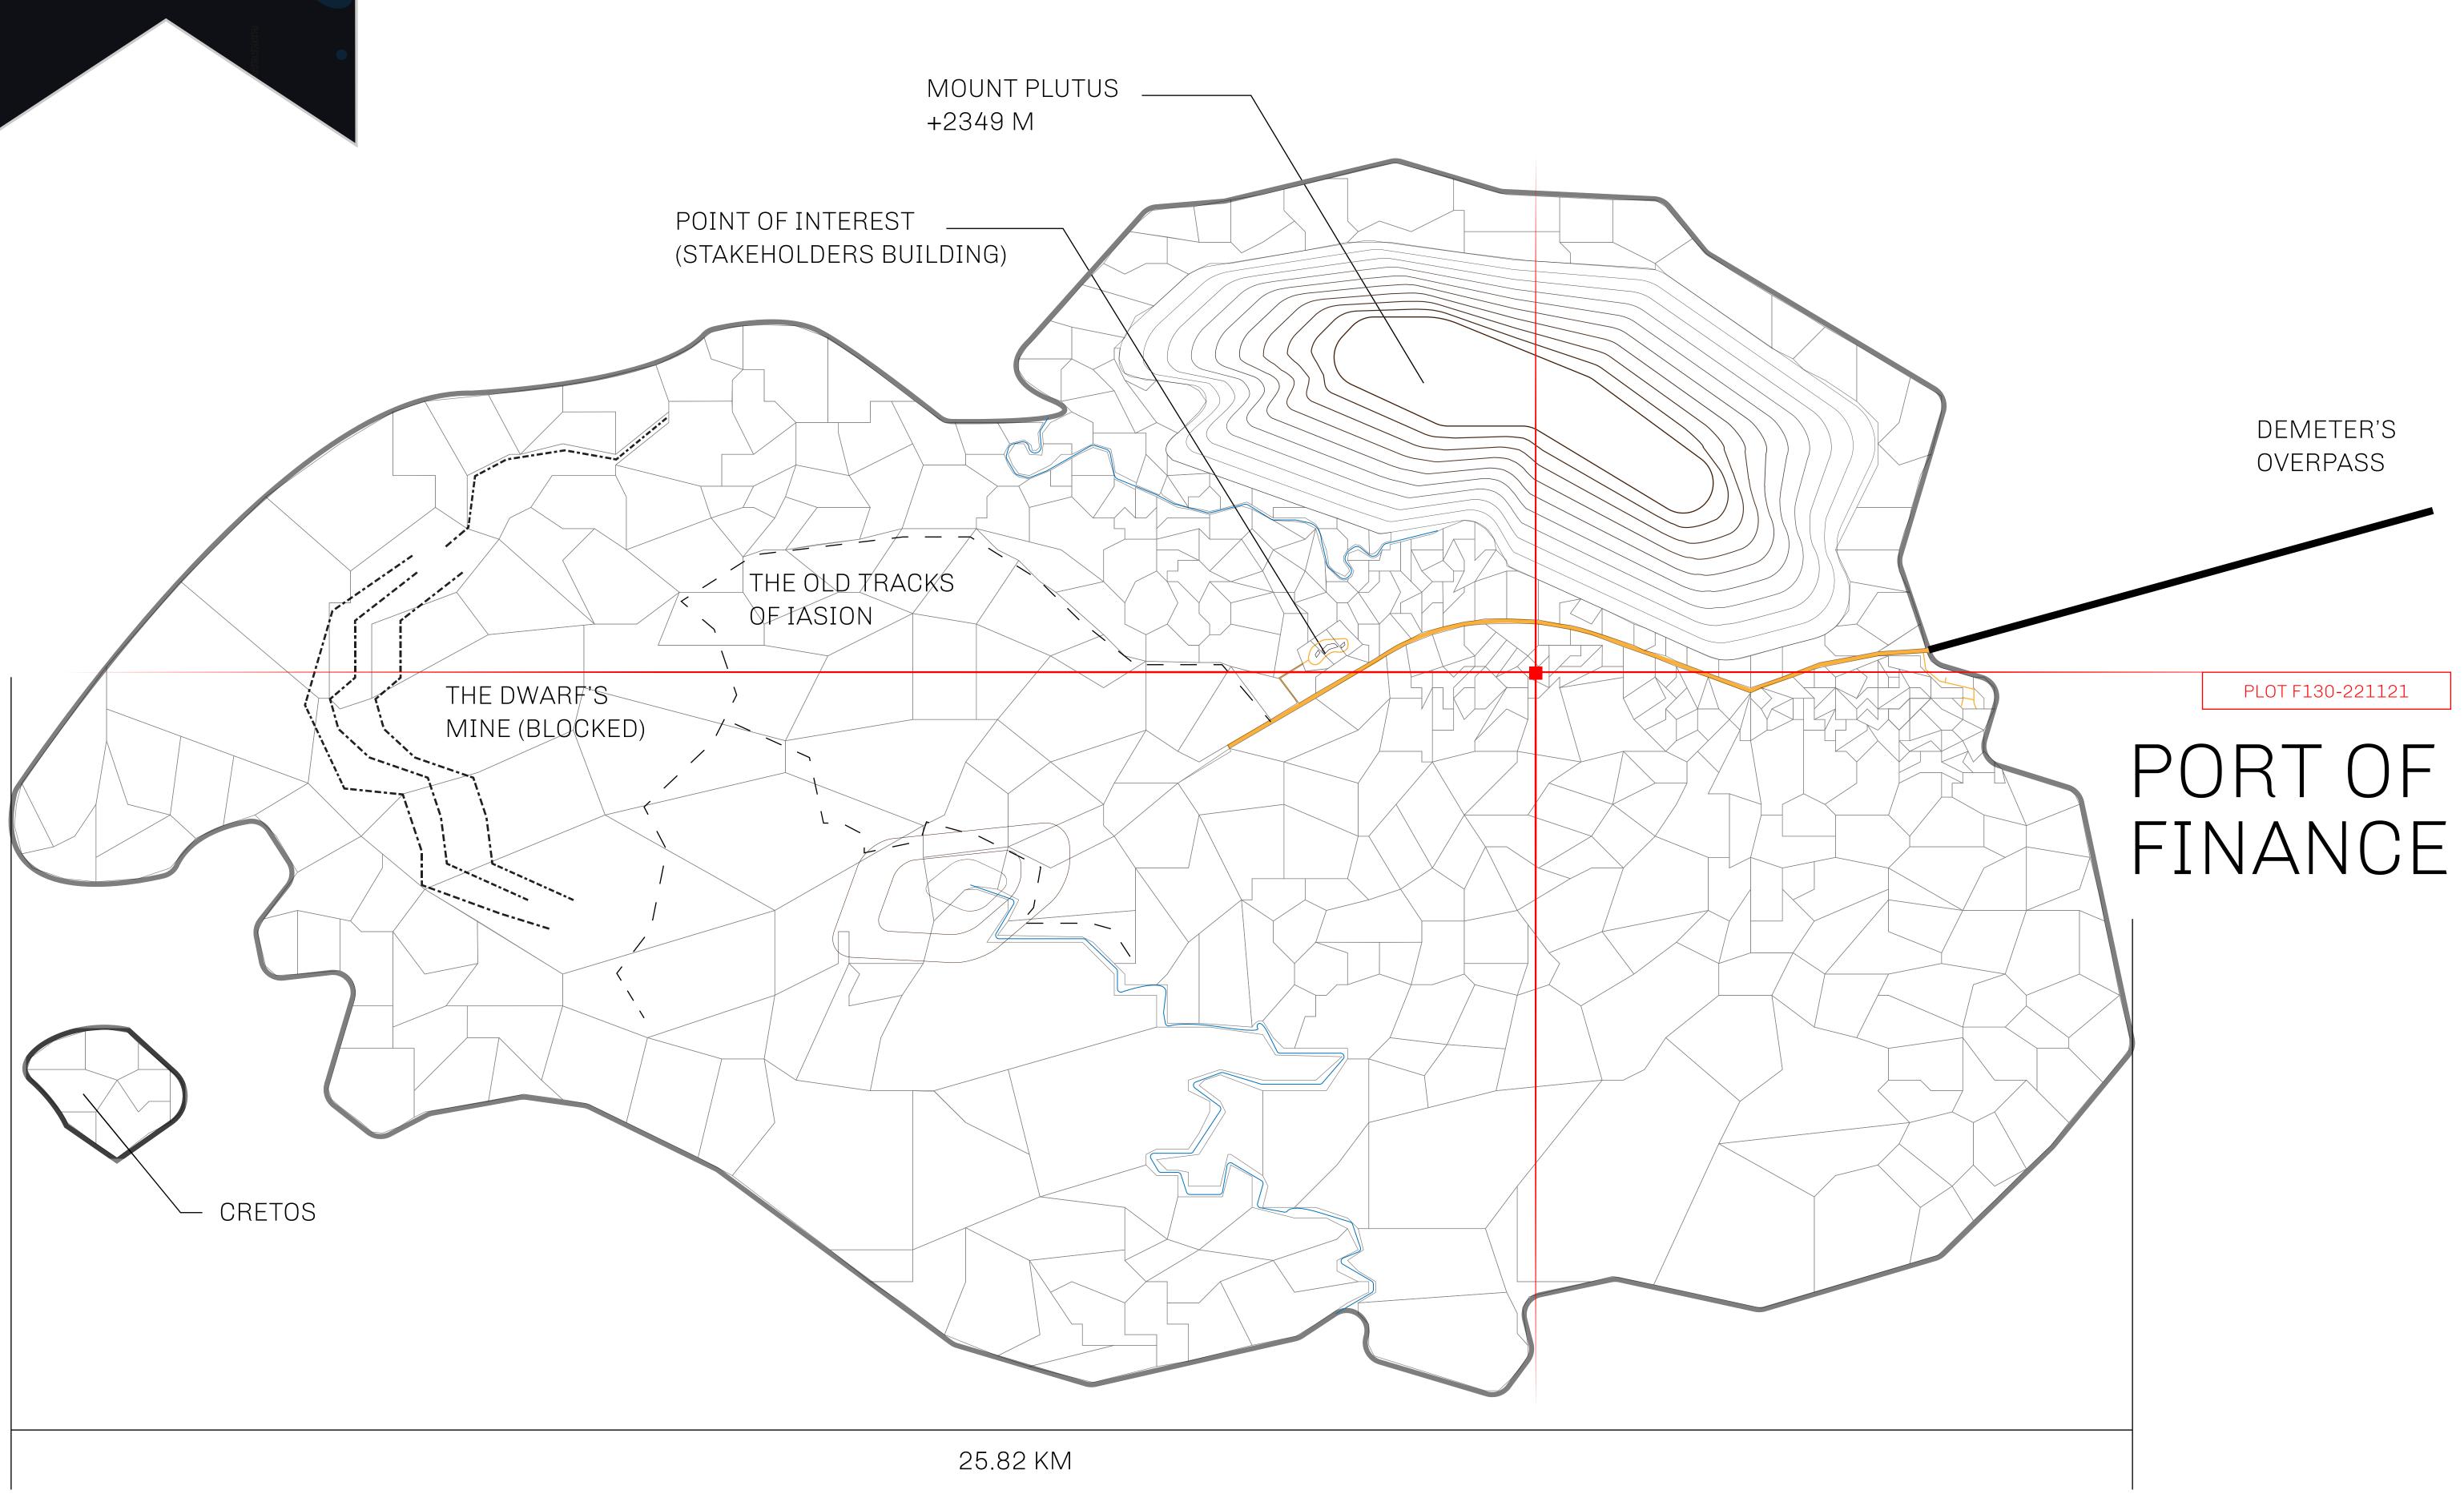

## GEOGRAPHY

COASTLINE
BORDERS
HIGHEST POINT
LOWEST POINT
PLOTS

SCALE

73.54 KM (45.70 MILES)
OCEAN
MOUNT PLUTUS +2349 M

THE DWARF'S MINE -215 M 490

1:50000

## THE FINANCIERS

Often known as the "paperwork" center of Loot NFT World, the Isle of Fund is the destination for landowners to manage their plots. Plots grant rights embodied in revenue-bearing NFTs (or RB-NFTs), such as minting of NFT stories, receiving USDC platform credit rewards from the World's economic activities, and more. Its people are the leaders in NFT-wrapped instrument experimentations which occurs at the Stakeholder's Building.