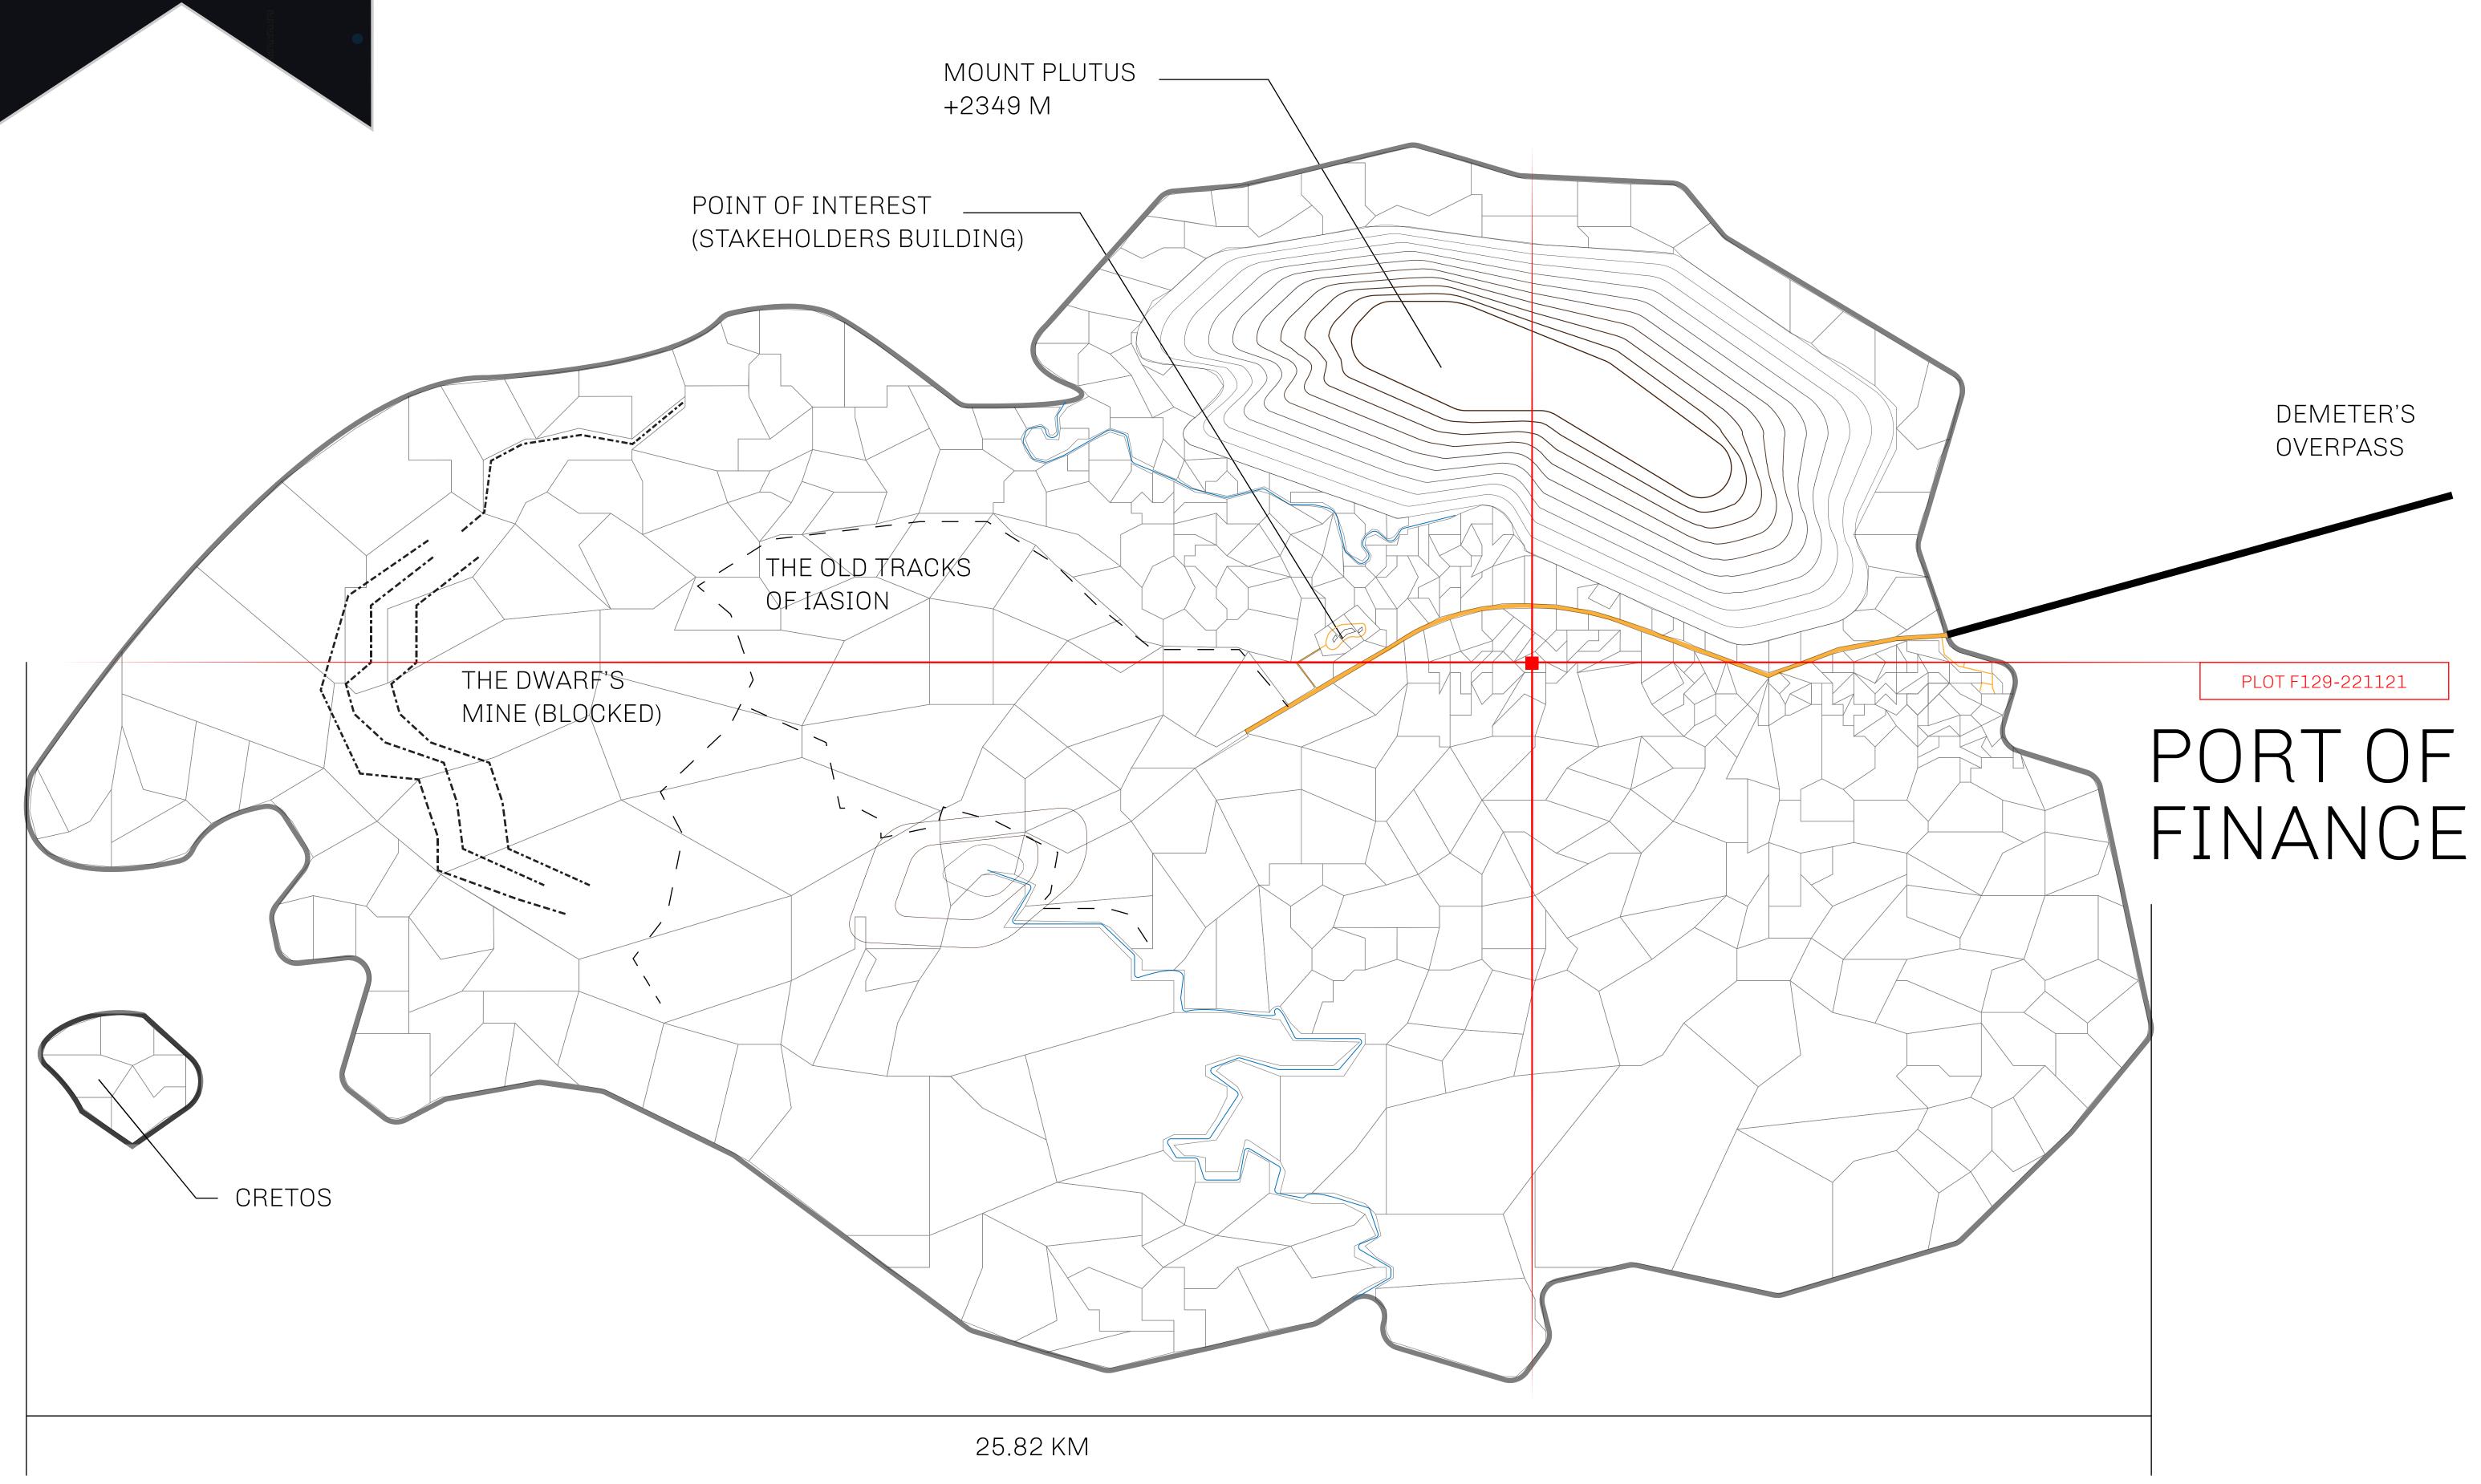

## THE FINANCIERS

Often known as the "paperwork" center of Loot NFT World, the Isle of Fund is the destination for landowners to manage their plots. Plots grant rights embodied in revenue-bearing NFTs (or RB-NFTs), such as minting of NFT stories, receiving USDC platform credit rewards from the World's economic activities, and more. Its people are the leaders in NFT-wrapped instrument experimentations which occurs at the Stakeholder's Building.

## GEOGRAPHY

COASTLINE
BORDERS
HIGHEST POINT
LOWEST POINT
PLOTS
SCALE

73.54 KM (45.70 MILES)

OCEAN

MOUNT PLUTUS +23/19 M

MOUNT PLUTUS +2349 M THE DWARF'S MINE -215 M

490 1:50000