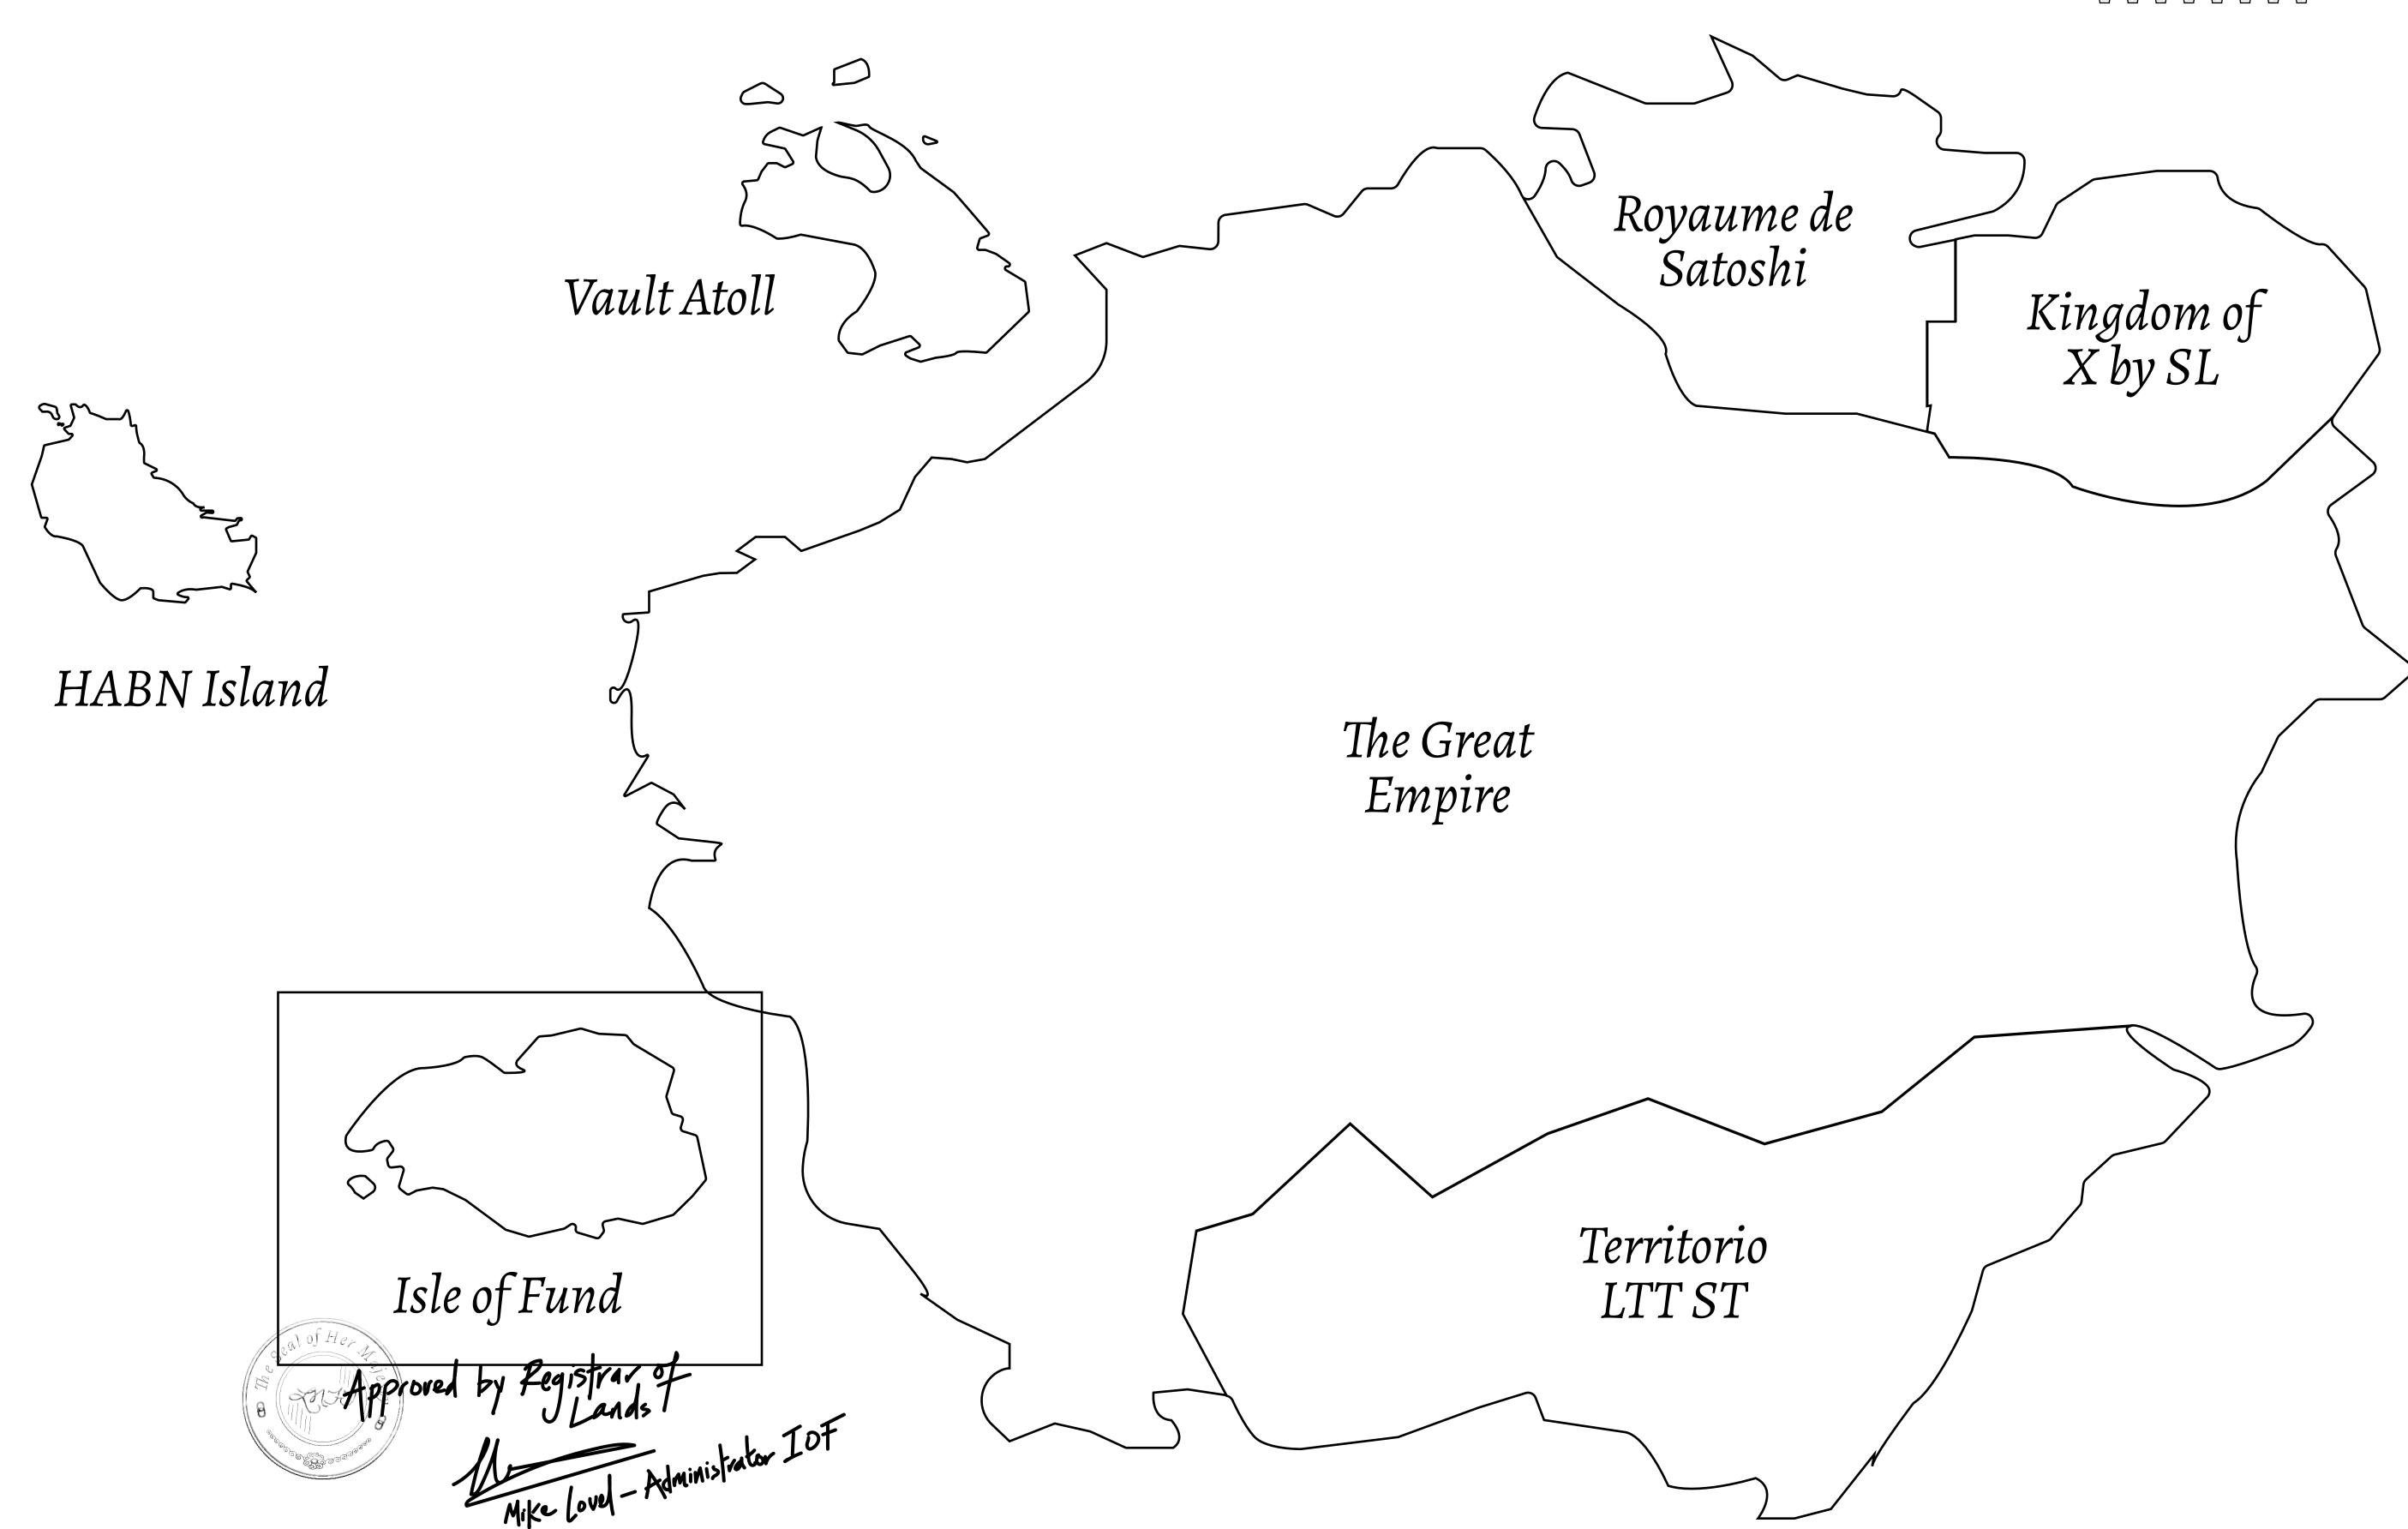

## GEOGRAPHY

COASTLINE
BORDERS
HIGHEST POINT
LOWEST POINT
PLOTS
SCALE

73.54 KM (45.70 MILES)

OCEAN

MOUNT PLUTUS +23/19 M

MOUNT PLUTUS +2349 M THE DWARF'S MINE -215 M

490 1:50000