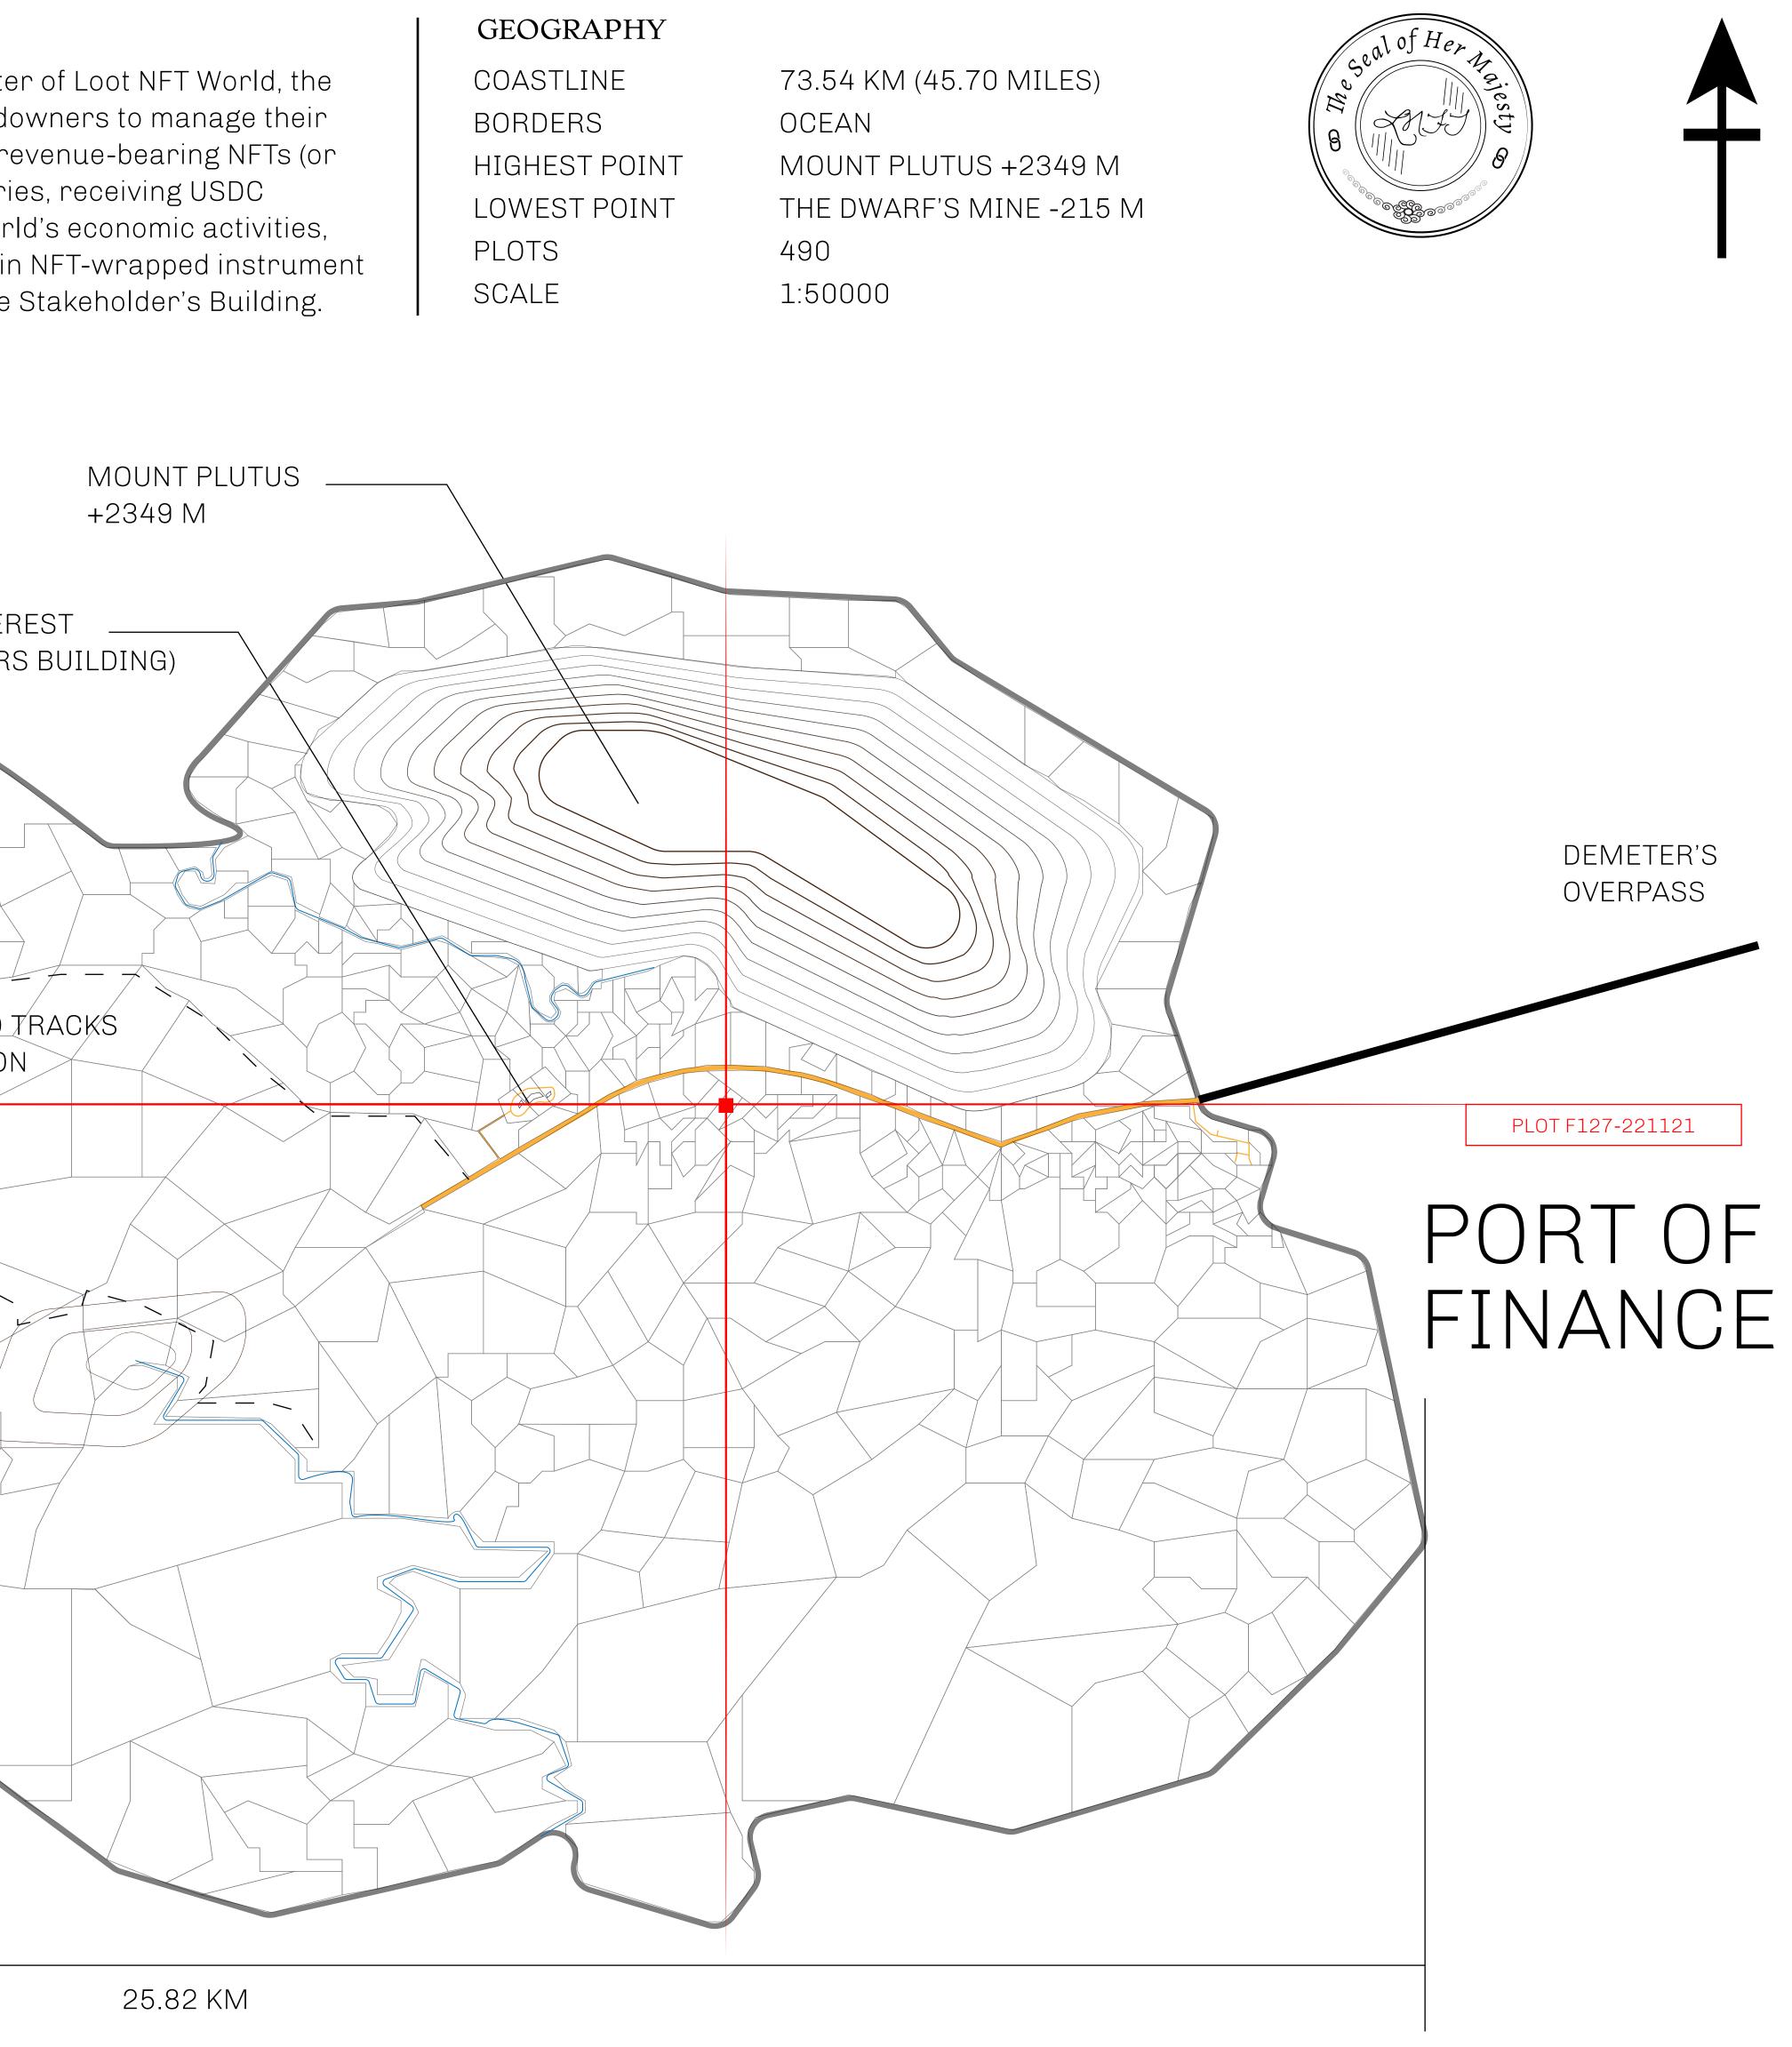

# THE OLD TRACKS OF IASION THE DWARF'S MINE (BLOCKED) **----** $\overline{}$ CRETOS

POINT OF INTEREST (STAKEHOLDERS BUILDING)

## H.M. LNFT Land Registry

ADMINISTRATIVE AREA

OWNER ENTITLEMENT

**ISLE OF** 

Type W-IOF: S (rewarded in C

LUI LTZO

\_\_\_\_\_

## PLOT F126

| y                               | TITLE NUMBER<br>F127-221121 |                     |         |             |               |
|---------------------------------|-----------------------------|---------------------|---------|-------------|---------------|
|                                 |                             |                     |         |             |               |
| Share of 0.1%<br>Credits); Mint |                             | sales based or ries | n numbe | er of NFT S | tories minted |
|                                 |                             |                     |         |             | PLOT          |
|                                 |                             |                     |         |             | FLUI          |
|                                 |                             |                     |         |             |               |
|                                 |                             |                     |         |             |               |
|                                 |                             |                     |         |             |               |
|                                 |                             |                     |         |             |               |
|                                 |                             |                     |         |             |               |
|                                 |                             |                     |         |             |               |
|                                 | OTF                         |                     |         |             |               |
| BOUND                           | ARY: 1                      | .20 KM              | F       | PLOT        | F128          |
|                                 |                             |                     |         |             |               |
|                                 |                             |                     |         |             |               |
|                                 |                             |                     |         |             |               |
|                                 |                             |                     |         |             |               |
|                                 |                             |                     | PL      | OT F        | 129           |
|                                 |                             |                     |         |             |               |
|                                 |                             |                     |         |             |               |