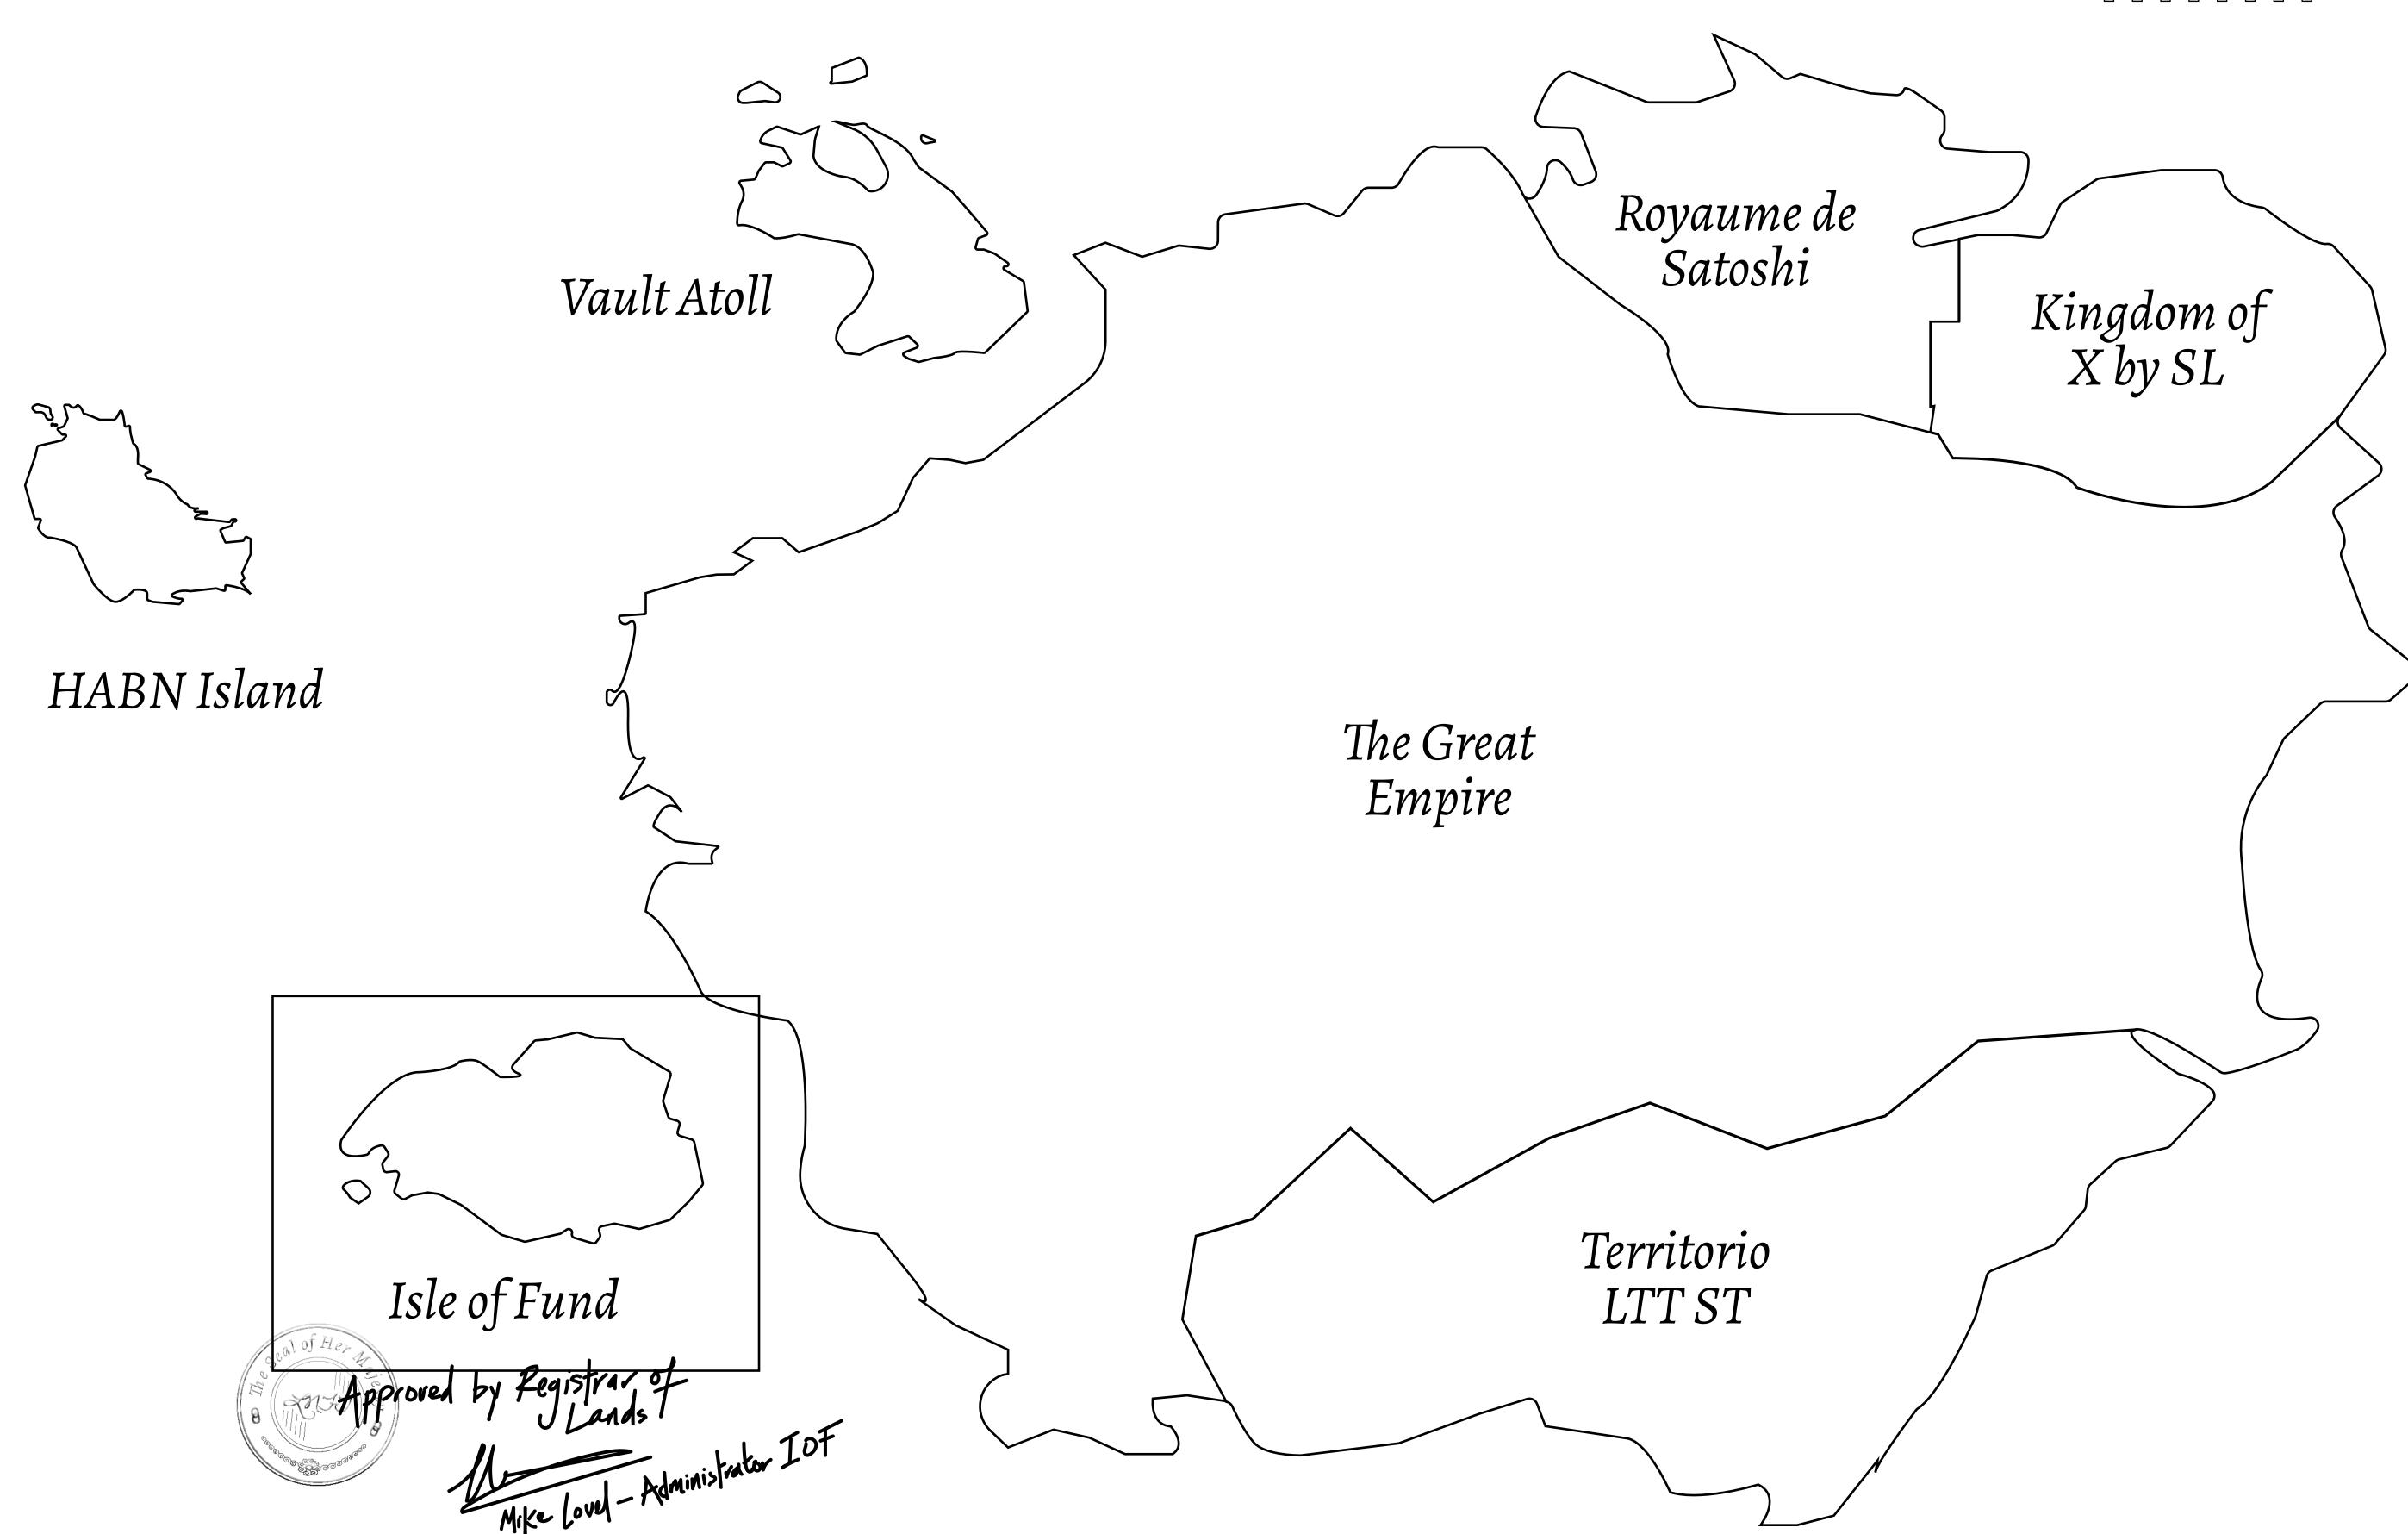

## THE FINANCIERS

Often known as the "paperwork" center of Loot NFT World, the Isle of Fund is the destination for landowners to manage their plots. Plots grant rights embodied in revenue-bearing NFTs (or RB-NFTs), such as minting of NFT stories, receiving USDC platform credit rewards from the World's economic activities, and more. Its people are the leaders in NFT-wrapped instrument experimentations which occurs at the Stakeholder's Building.

## GEOGRAPHY

COASTLINE
BORDERS
HIGHEST POINT
LOWEST POINT
PLOTS
SCALE

73.54 KM (45.70 MILES)

OCEAN

MOUNT PLUTUS +2349 M

THE DWARF'S MINE -215 M

490 1:50000

## H.M. LNFT Land Registry

F126-221121

TITLE NUMBER

ADMINISTRATIVE AREA

ISLE OF FUND

ISSUED 22 November 2021

SCALE **1/50000** 

OWNER ENTITLEMENT