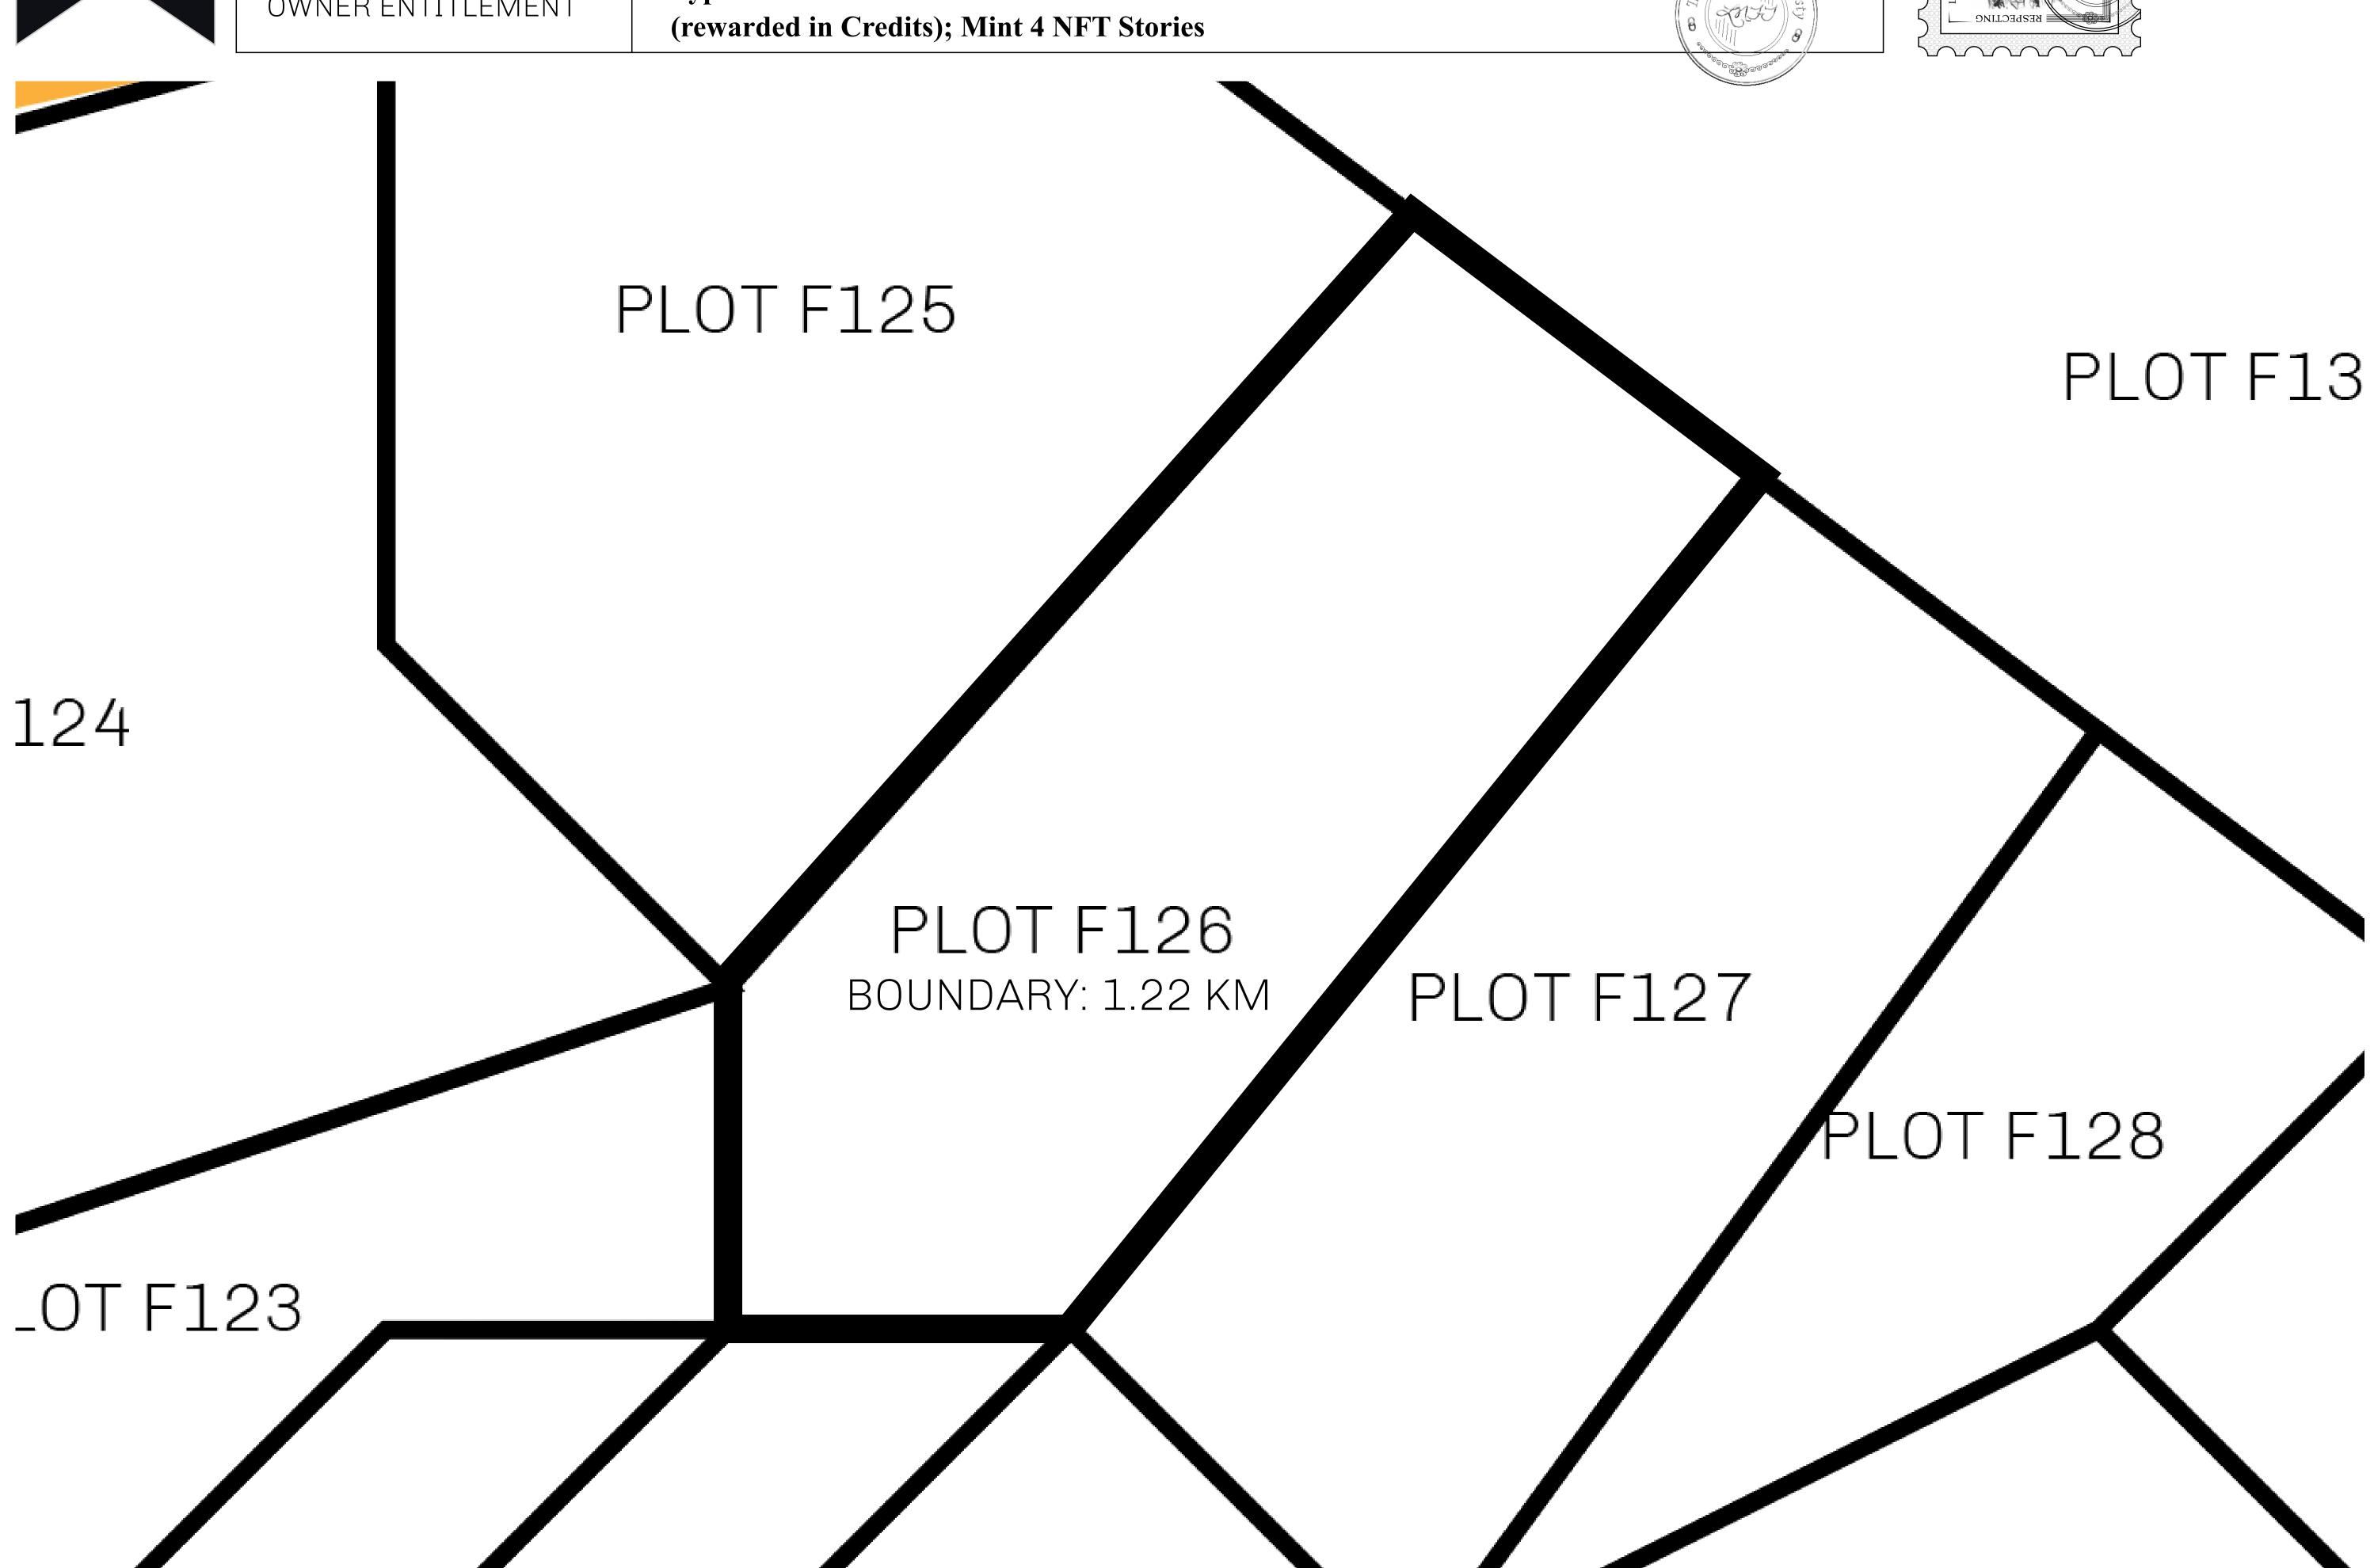

## H.M. LNFT Land Registry

F126-221121

TITLE NUMBER

ADMINISTRATIVE AREA

ISLE OF FUND

ISSUED 22 November 2021

SCALE **1/50000** 

OWNER ENTITLEMENT

Type W-IOF: Share of 0.1% of all BUN sales based on number of NFT Stories minted