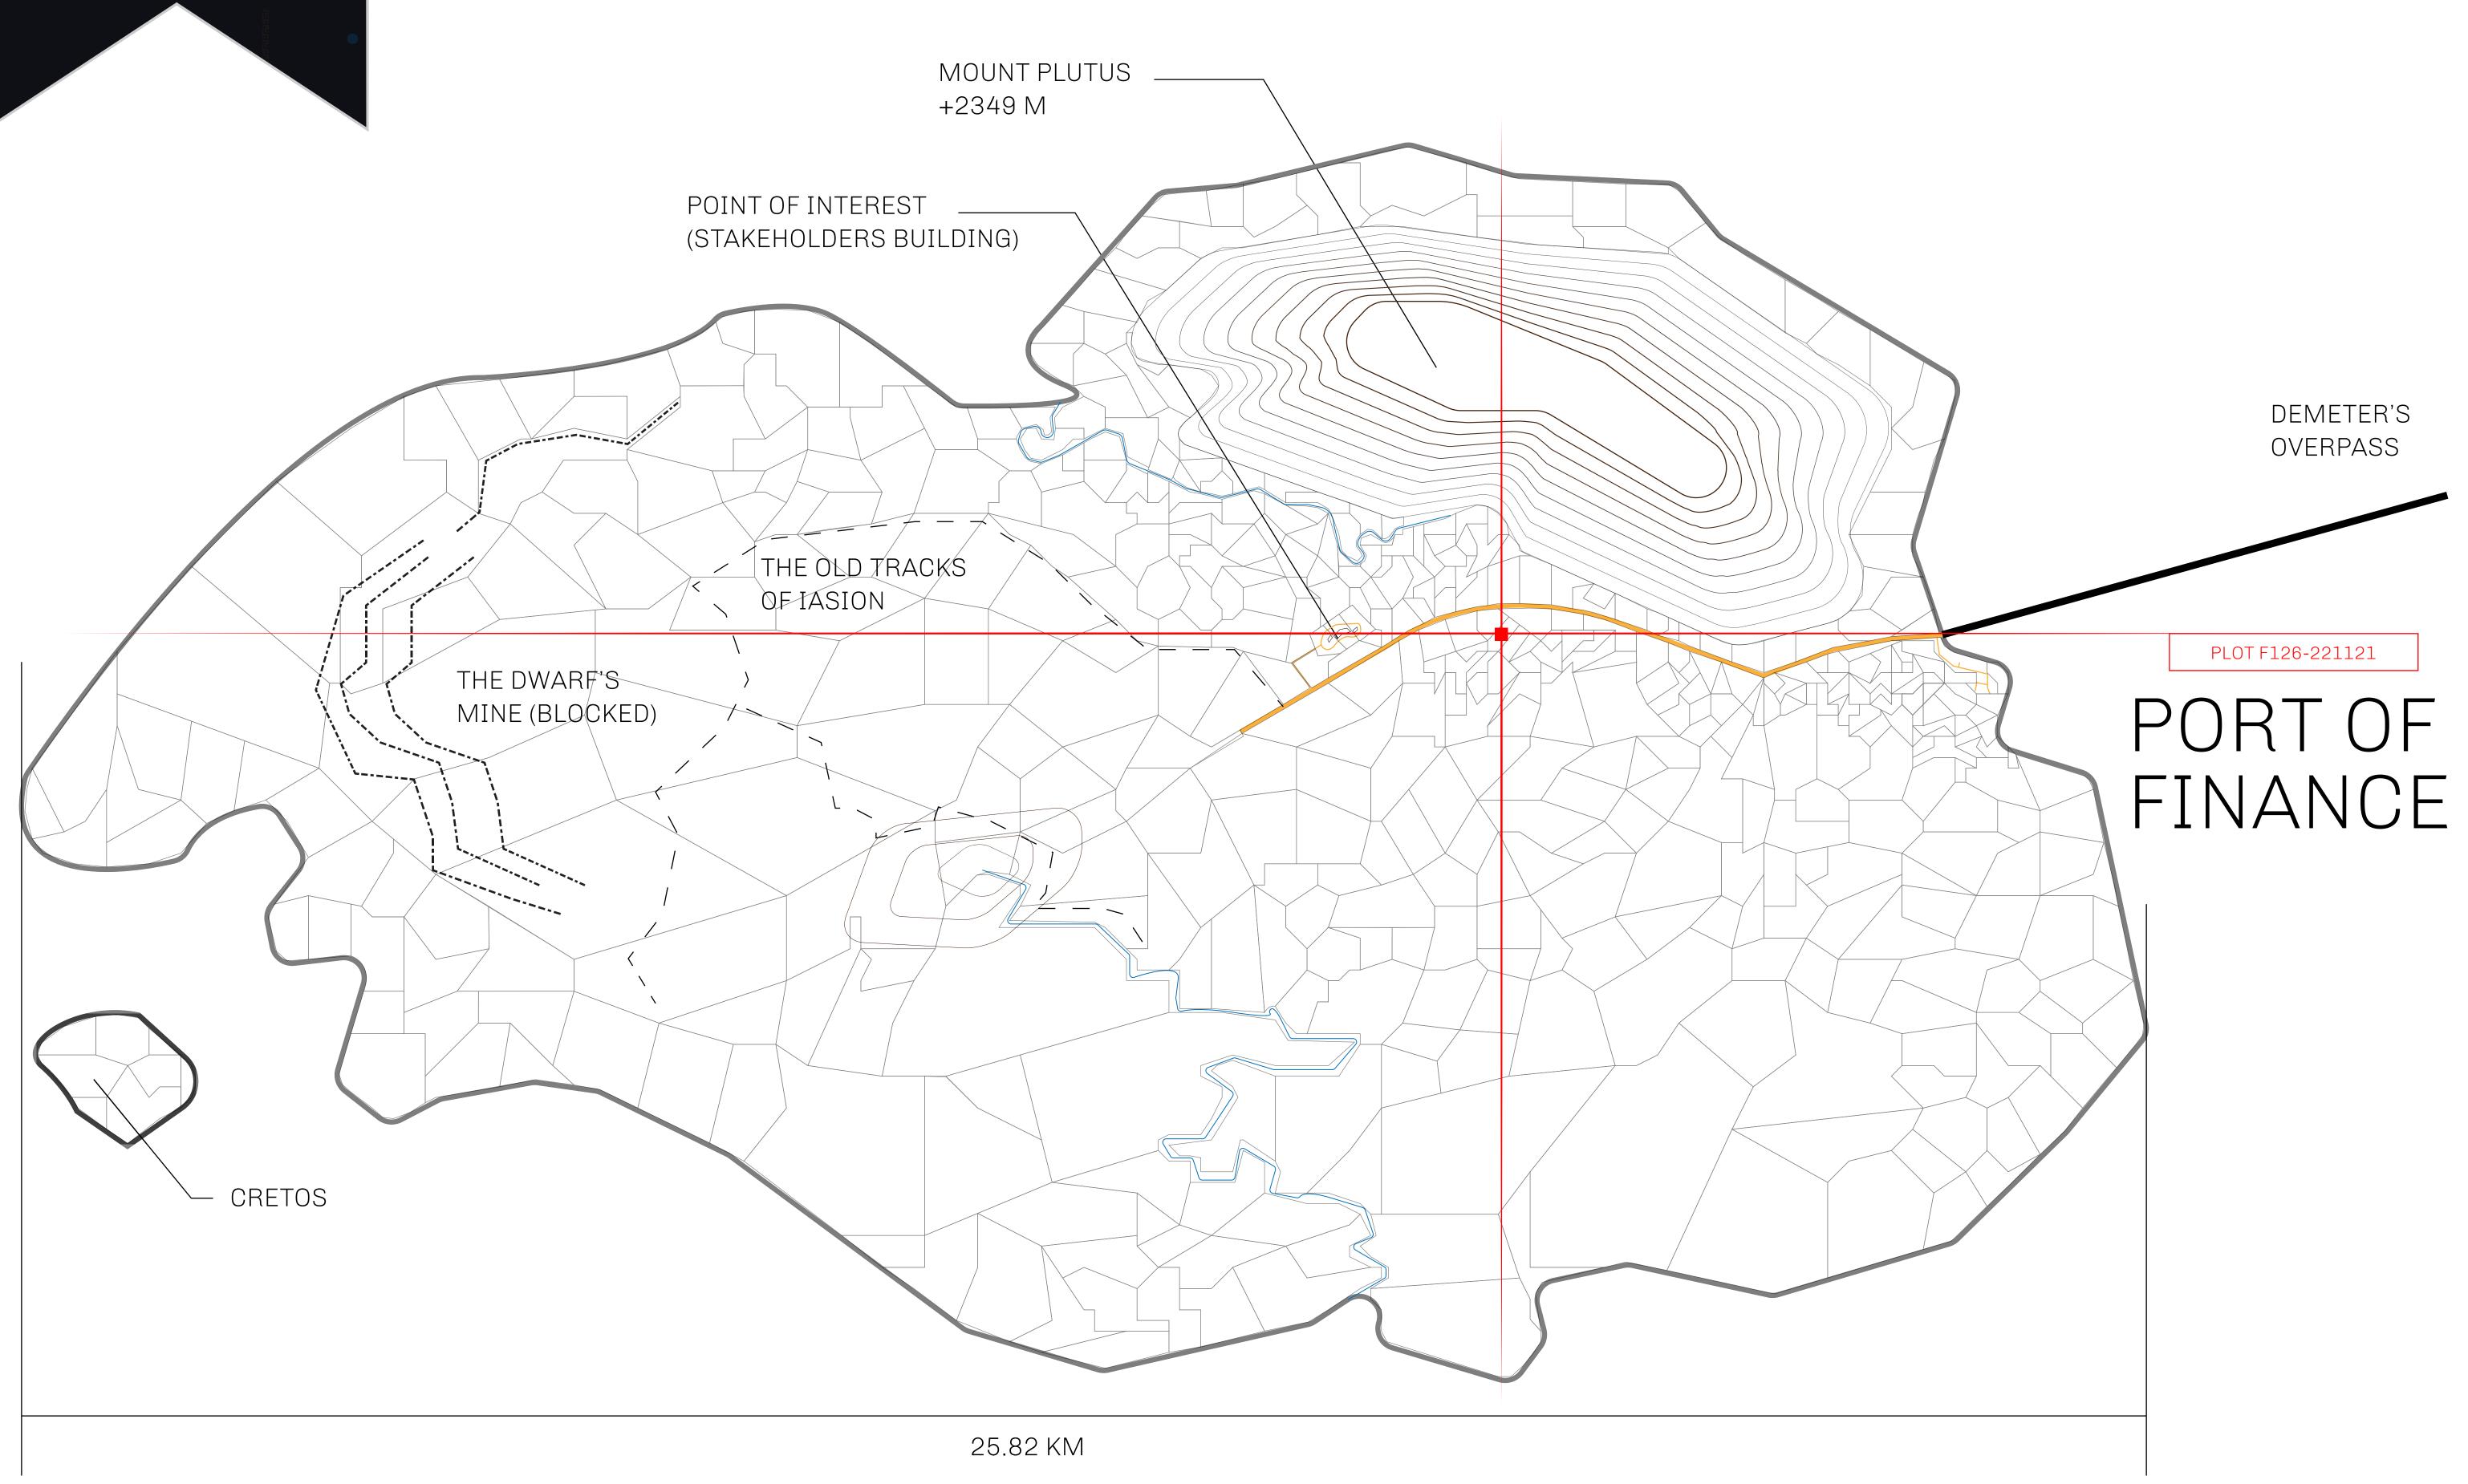

## GEOGRAPHY

COASTLINE
BORDERS
HIGHEST POINT
LOWEST POINT
PLOTS
SCALE

73.54 KM (45.70 MILES)

OCEAN

MOUNT PLUTUS +2349 M

THE DWARF'S MINE -215 M

490 1:50000

## H.M. LNFT Land Registry

F126-221121

TITLE NUMBER

ADMINISTRATIVE AREA

ISLE OF FUND

ISSUED 22 November 2021

SCALE **1/50000** 

OWNER ENTITLEMENT